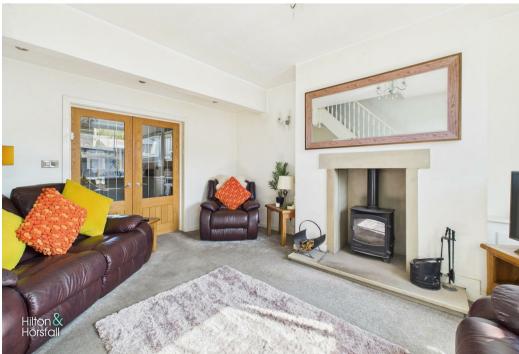

### LIVING ROOM 13'7" x 15'10" (4.16 x 4.85)

A good sized living room with a multi fuel stove set within a stone fire place, 1x radiator, wall lights and a uPVC double glazed window to the front elevation.