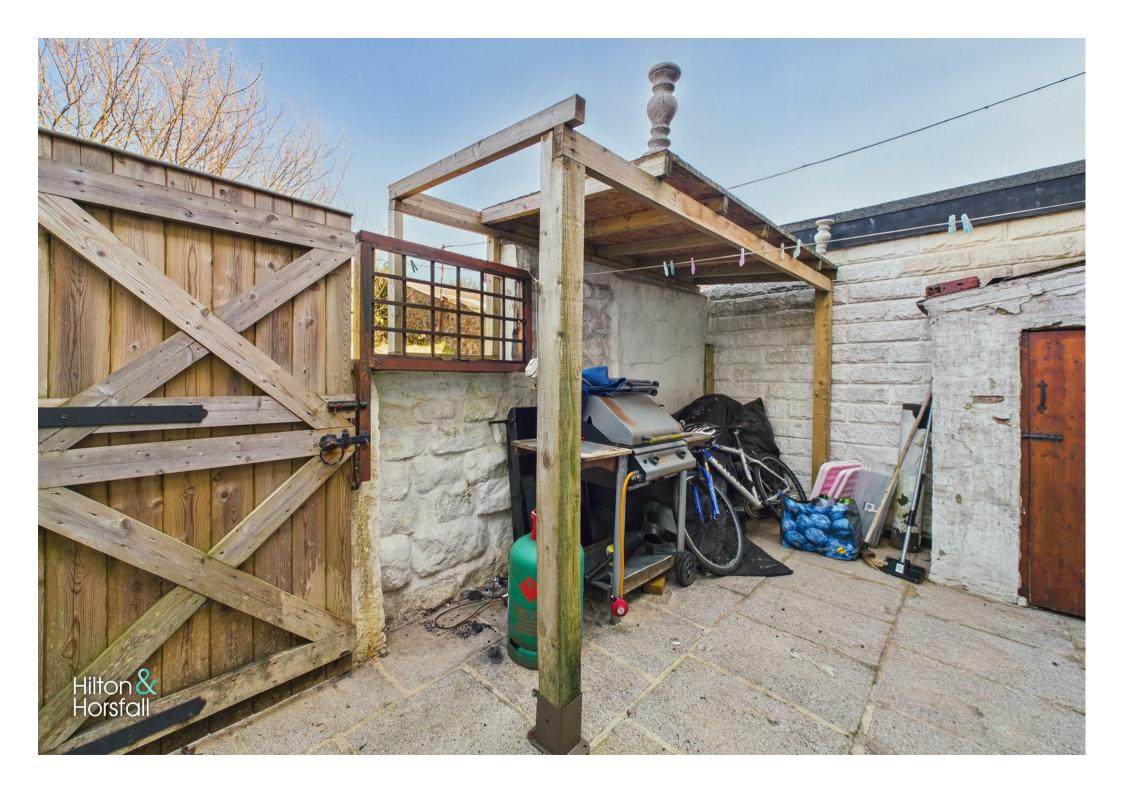

#### **EXTERNALLY**

Externally to the front is well kept garden laid with artificial grass. To the rear is a good sized yard with a secure storage unit.

# OUTSIDE

Externally to the front is well kept garden laid with artificial grass. To the rear is a good sized yard with a secure storage unit.

Barrowford Lancashire BB9 6DX

t. 01282 560024

Clitheroe BB7 2DP