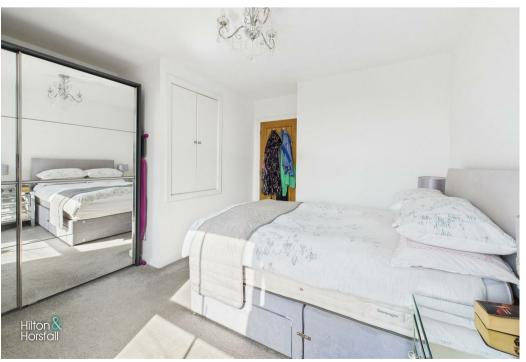

#### BEDROOM ONE 9'2" x 11'8" (2.81 x 3.56)

A good sized double bedroom with ample space for bedroom furniture, 1x radiator, built in storage cupboard and a uPVC double glazed window to the front elevation.

#### BEDROOM TWO 6'10" x 8'7" (2.10 x 2.62)

Another bedroom of double proportion with 1x radiator and a uPVC double glazed window to the rear elevation.