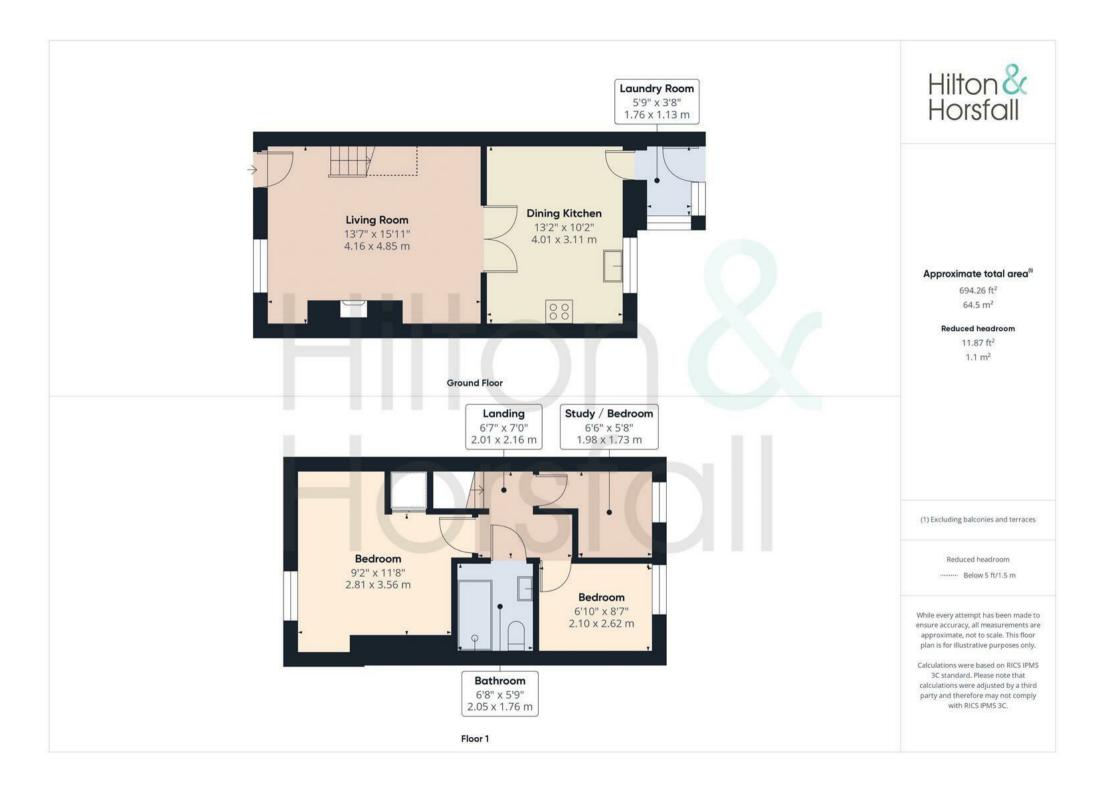

### LIVING ROOM 13'7" x 15'10" (4.16 x 4.85)

A good sized living room with a multi fuel stove set within a stone fire place, 1x radiator, wall lights and a uPVC double glazed window to the front elevation.

## DINING KITCHEN 13'1" x 10'2" (4.01 x 3.11)

A modern kitchen with a range of wall and base units, having integrated appliances such as a fridge freezer, dishwasher, washing machine, electric oven and grill, four ring gas hob and extractor hood. The kitchen also boasts a Belfast sink, 1x radiator, space for large dining table with pendent lights over, and a uPVC double glazed window to the rear elevation.

# LAUNDRY ROOM 5'9" x 3'8" (1.76 x 1.13)

With wood effect flooring, plumbing for a dryer and a uPVC double glazed door leading to the rear yard.

#### BEDROOM ONE 9'2" x 11'8" (2.81 x 3.56)

A good sized double bedroom with ample space for bedroom furniture, 1x radiator, built in storage cupboard and a uPVC double glazed window to the front elevation.

#### BEDROOM TWO 6'10" x 8'7" (2.10 x 2.62)

Another bedroom of double proportion with 1x radiator and a uPVC double glazed window to the rear elevation.

# BEDROOM THREE 6'5" x 5'8" (1.98 x 1.73)

A bedroom of single proportion with 1x radiator and a uPVC double glazed window to the rear elevation.

### BATHROOM 6'8" x 5'9" (2.05 x 1.76)

A modern three piece suite with a shower tray, vanity sink with chrome waterfall tap, push button w.c, LED spotlights, heated towel rail in chrome, LED mirror, tiled flooring, fully tiled walls and extractor fan.