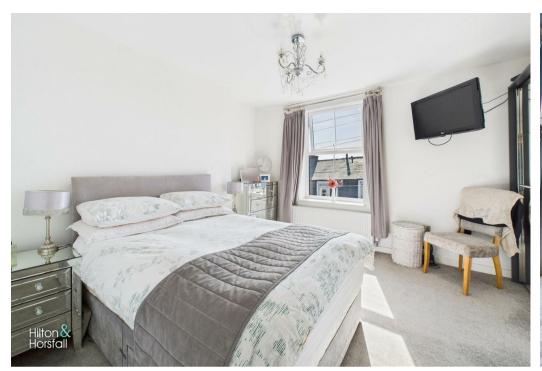

#### BEDROOM ONE 9'2" x 11'8" (2.81 x 3.56)

A good sized double bedroom with ample space for bedroom furniture, 1x radiator, built in storage cupboard and a uPVC double glazed window to the front elevation.