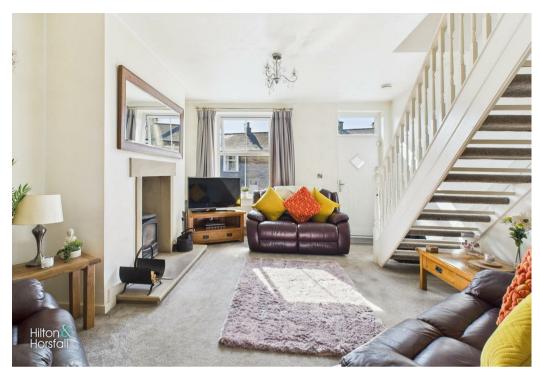

### LIVING ROOM 13'7" x 15'10" (4.16 x 4.85)

A good sized living room with a multi fuel stove set within a stone fire place, 1x radiator, wall lights and a uPVC double glazed window to the front elevation.