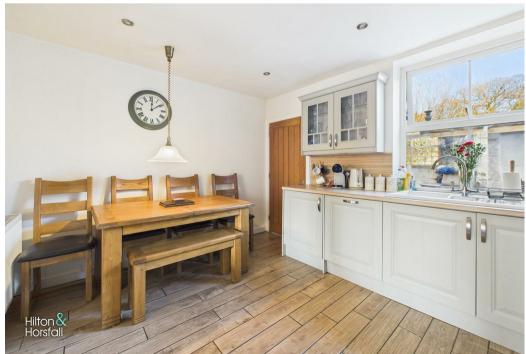

## DINING KITCHEN 13'1" x 10'2" (4.01 x 3.11)

A modern kitchen with a range of wall and base units, having integrated appliances such as a fridge freezer, dishwasher, washing machine, electric oven and grill, four ring gas hob and extractor hood. The kitchen also boasts a Belfast sink, 1x radiator, space for large dining table with pendent lights over, and a uPVC double glazed window to the rear elevation.