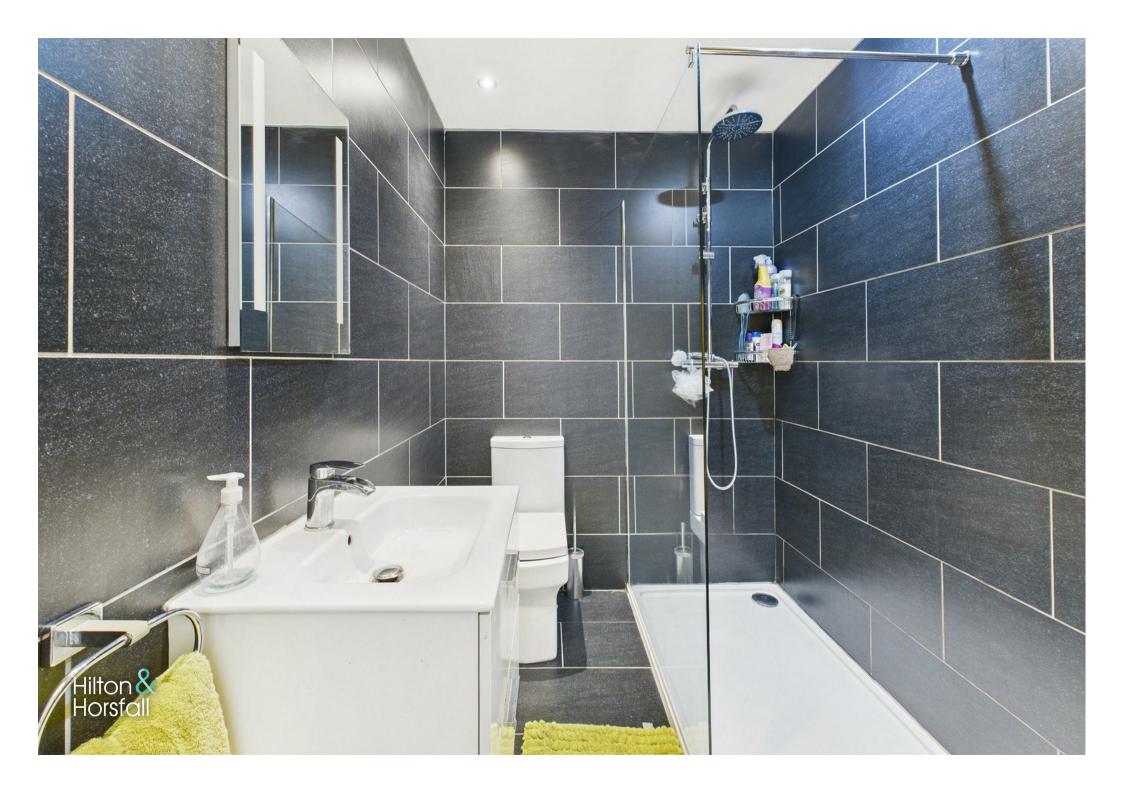

### BATHROOM 6'8" x 5'9" (2.05 x 1.76)

A modern three piece suite with a shower tray, vanity sink with chrome waterfall tap, push button w.c, LED spotlights, heated towel rail in chrome, LED mirror, tiled flooring, fully tiled walls and extractor fan.