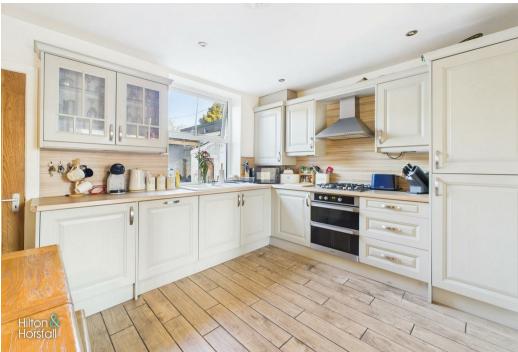

## DINING KITCHEN 13'1" x 10'2" (4.01 x 3.11)

A modern kitchen with a range of wall and base units, having integrated appliances such as a fridge freezer, dishwasher, washing machine, electric oven and grill, four ring gas hob and extractor hood. The kitchen also boasts a Belfast sink, 1x radiator, space for large dining table with pendent lights over, and a uPVC double glazed window to the rear elevation.