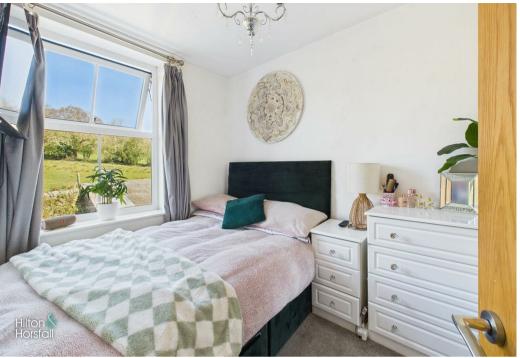

#### BEDROOM TWO 6'10" x 8'7" (2.10 x 2.62)

Another bedroom of double proportion with 1x radiator and a uPVC double glazed window to the rear elevation.

# BEDROOM THREE 6'5" x 5'8" (1.98 x 1.73)

A bedroom of single proportion with 1x radiator and a uPVC double glazed window to the rear elevation.