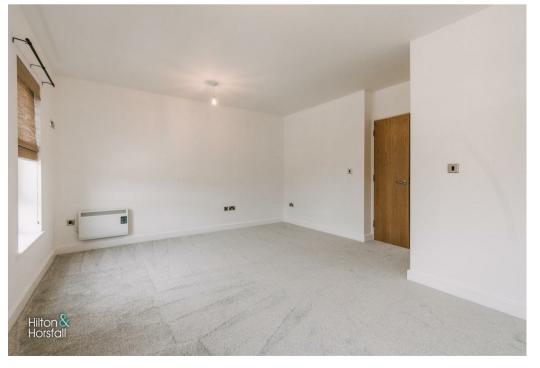

### LIVING ROOM

A spacious, neutral living room with uPVC french doors providing access to balcony.