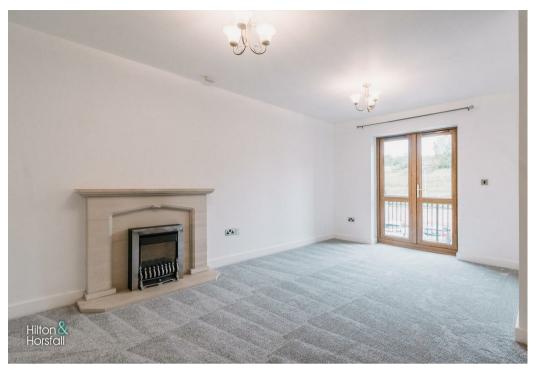

### LIVING ROOM

A spacious, neutral living room with uPVC french doors providing access to balcony.