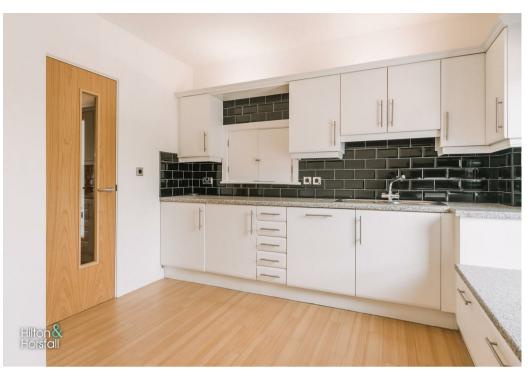

## **DINING KITCHEN**

Fitted kitchen with integrated cooker, hob, dishwasher and plumbing for washing machine.