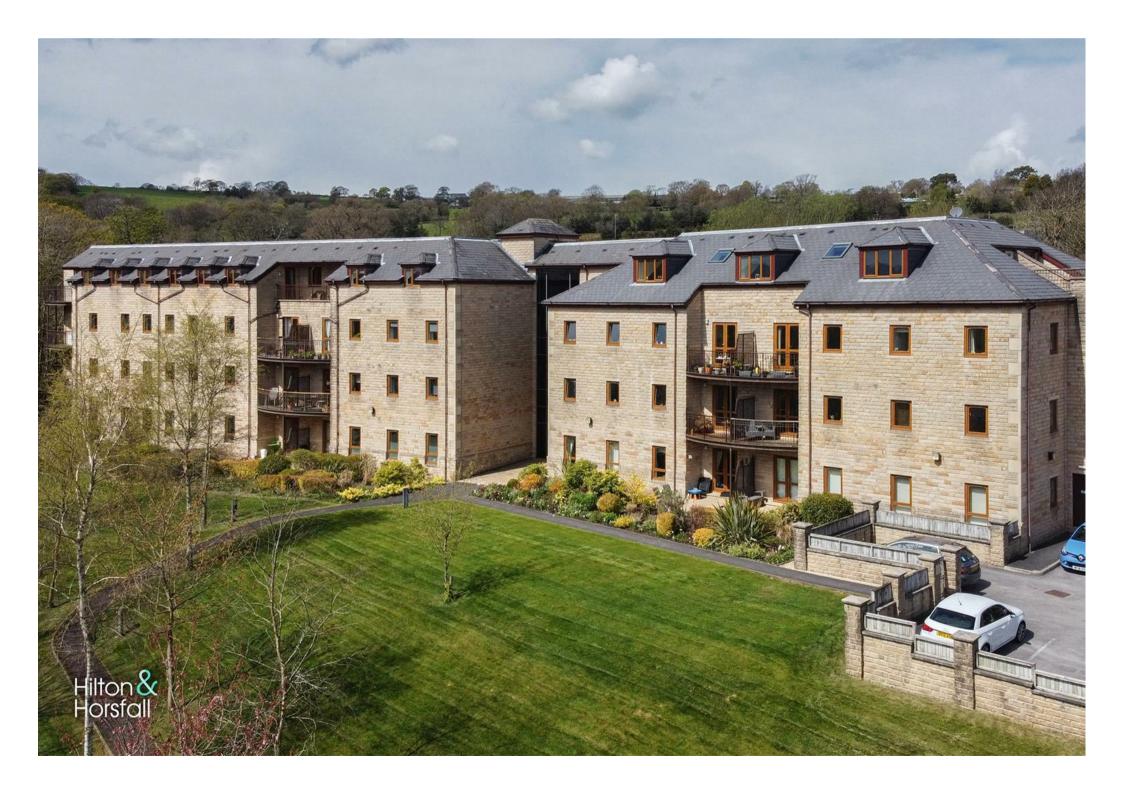

# Clough Springs, Barrowford £950 PCM

A superb opportunity to rent this spacious one bedroomed apartment, located within the ever popular village of Barrowford. The contemporary apartment is located on the first floor to the rear of the building and affords many noteworthy features, including: an entrance hallway with inbuilt storage, superb living room with access out onto a balcony, a fitted kitchen, a large double bedroom with built in wardrobe and a 5-piece bathroom suite. The building benefits from having both a wide staircase, a lift to all floors, secure keypad entry and a gated carpark to the rear. Council Tax Band C.

#### **EXTERNALLY**

Gates parking to the rear and beautiful communal gardens to the front.

# OUTSIDE

Gates parking to the rear and beautiful communal gardens to the front.

Barrowford Lancashire BB9 6DX

t. 01282 560024

Clitheroe BB7 2DP