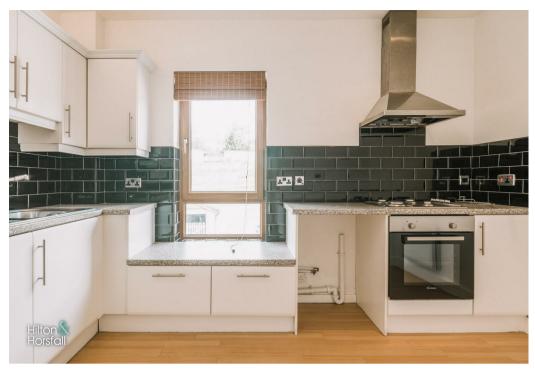

## **DINING KITCHEN**

Fitted kitchen with integrated cooker, hob, dishwasher and plumbing for washing machine.