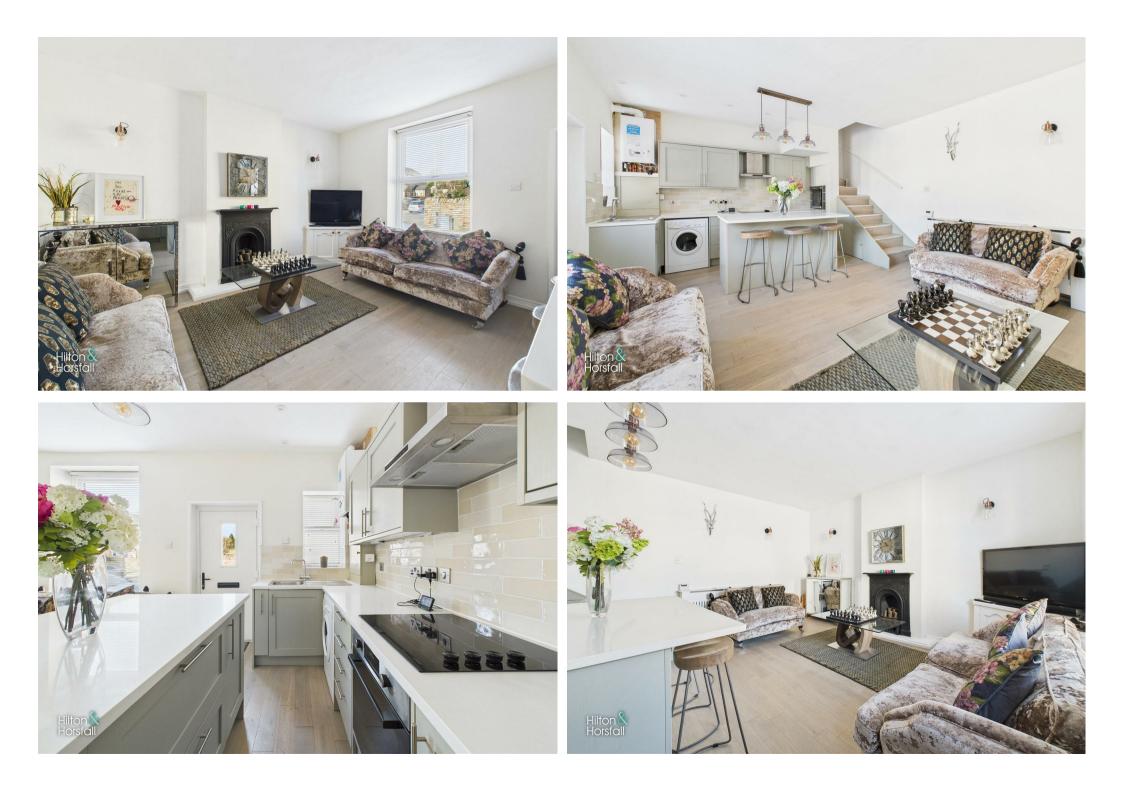

#### OPEN PLAN LIVING / KITCHEN 17'4" x 14'9" (5.29m x 4.50m)

Having an open plan living / kitchen with wood effect flooring, space for settees, television point, wall feature fireplace, 3x wall lights, centre island, fitted wall and base units with contrasting worktops, tiled splash back, Ramona 4 ring induction hob with chrome extractor hood above, integrated oven / grill, integrated under counter fridge, inset sink with chrome mixer tap, plumbing for a washing machine, Baxi boiler, recesseed LED spotlights, uPVC double glazed window to the front elevation and composite door to the front elevation.

#### FIRST FLOOR

On the first floor / landing there is wood effect flooring, recessed LED spotlights and a staircase to the second floor / landing.

#### BATHROOM 5'2" x 5'9" (1.59m x 1.77m)

A modern three piece shower room comprising of: fully tiled flooring and walls, walk in shower cubicle with rainfall shower head, sink in vanity unit with chrome mixer tap, push button w.c, heated chrome towel rack, recessed LED spotlights and an air extraction fan.