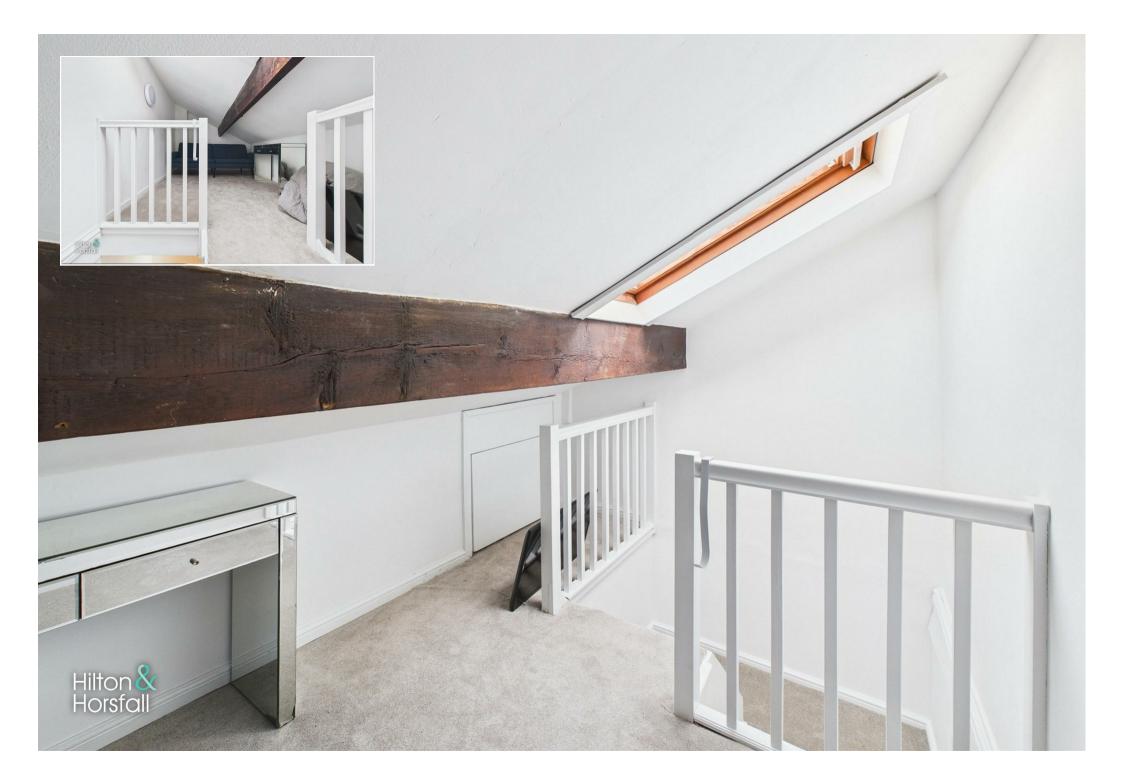

#### SECOND FLOOR

ATTIC ROOM 14'11" x 7'8" (4.56m x 2.36m) Having exposed wood ceiling beams, storage into the eaves and velux window.