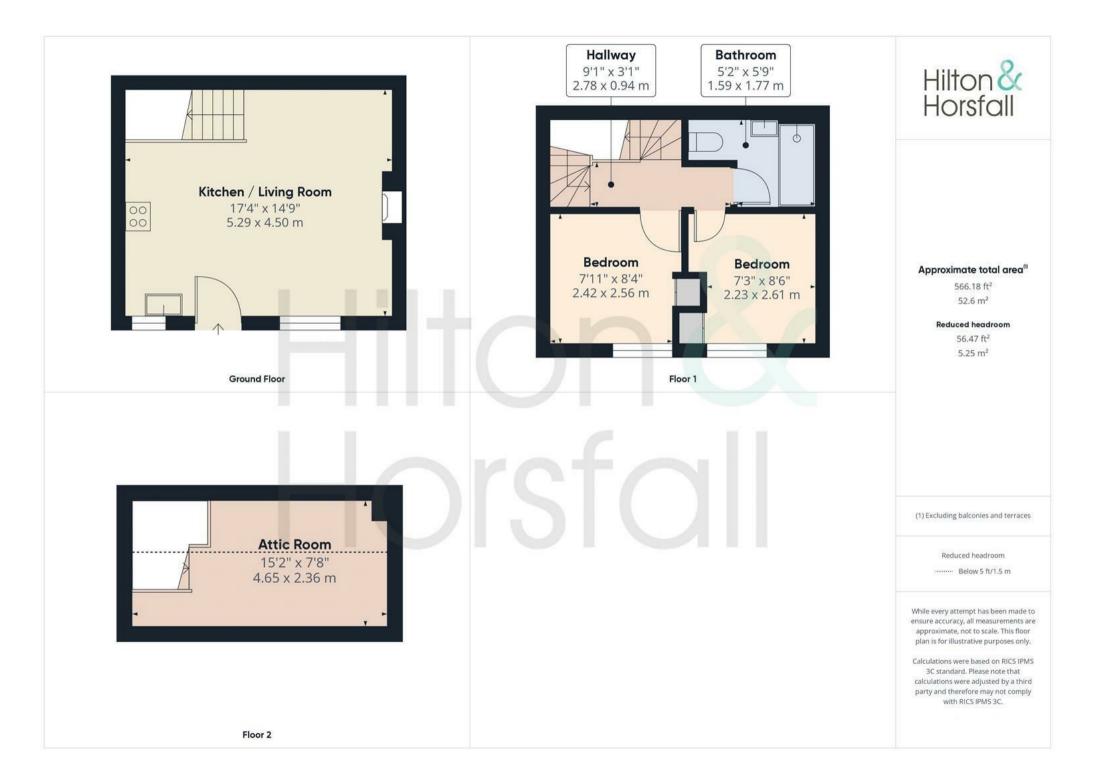

#### **GROUND FLOOR**

On the ground floor you will find:

#### OPEN PLAN LIVING / KITCHEN 17'4" x 14'9" (5.29m x 4.50m)

Having an open plan living / kitchen with wood effect flooring, space for settees, television point, wall feature fireplace, 3x wall lights, centre island, fitted wall and base units with contrasting worktops, tiled splash back, Ramona 4 ring induction hob with chrome extractor hood above, integrated oven / grill, integrated under counter fridge, inset sink with chrome mixer tap, plumbing for a washing machine, Baxi boiler, recesseed LED spotlights, uPVC double glazed window to the front elevation and composite door to the front elevation.

#### FIRST FLOOR

On the first floor / landing there is wood effect flooring, recessed LED spotlights and a staircase to the second floor / landing.

#### BEDROOM ONE 7'11" x 8'4"n (2.42m x 2.56mn)

A bedroom of double proportions with wood effect flooring, integrated wardrobe, 1x central heating radiator, recessed LED spotlights and uPVC double glazed window to the front elevation.

#### BEDROOM TWO 7'3" x 8'6" (2.23m x 2.61m)

Another bedroom of double proportions with wood effect flooring, integrated wardrobe, 1x central heating radiator, recessed LED spotlights and uPVC double glazed window to the front elevation,

#### BATHROOM 5'2" x 5'9" (1.59m x 1.77m)

A modern three piece shower room comprising of: fully tiled flooring and walls, walk in shower cubicle with rainfall shower head, sink in vanity unit with chrome mixer tap, push button w.c, heated chrome towel rack, recessed LED spotlights and an air extraction fan.

#### SECOND FLOOR

ATTIC ROOM 14'11" x 7'8" (4.56m x 2.36m) Having exposed wood ceiling beams, storage into the eaves and velux window.