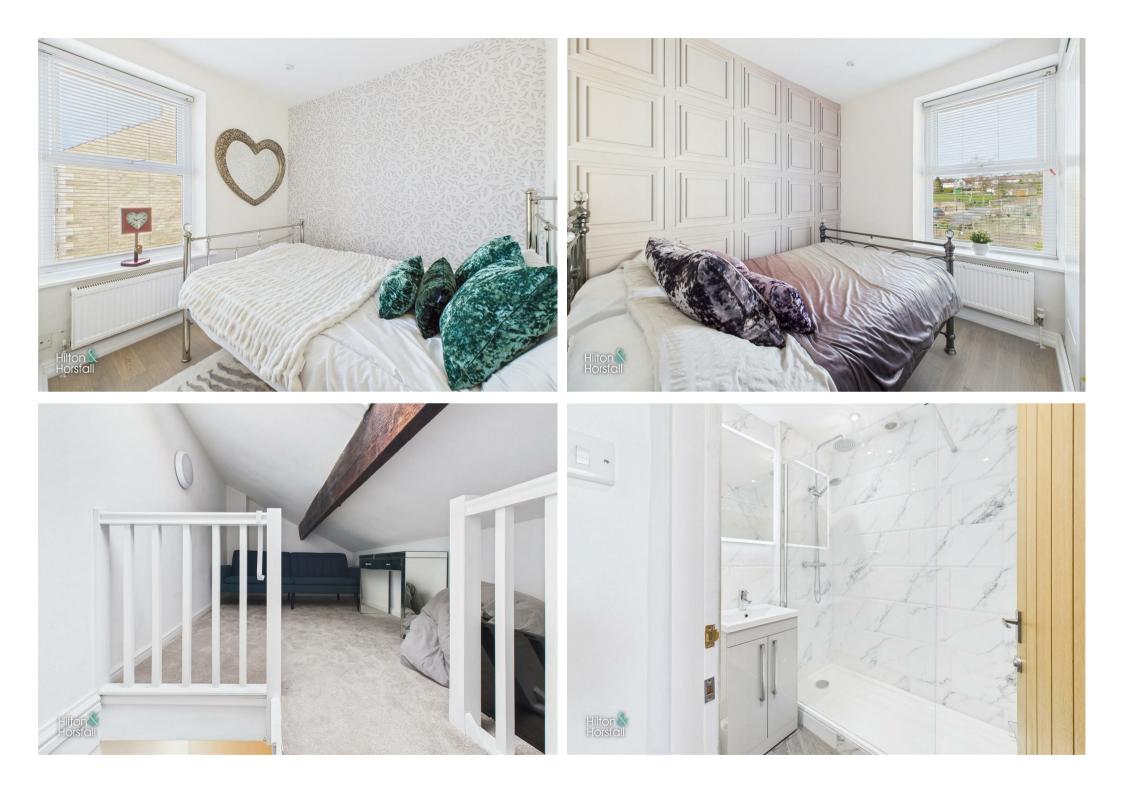

#### BEDROOM ONE 7'11" x 8'4"n (2.42m x 2.56mn)

A bedroom of double proportions with wood effect flooring, integrated wardrobe, 1x central heating radiator, recessed LED spotlights and uPVC double glazed window to the front elevation.

#### BEDROOM TWO 7'3" x 8'6" (2.23m x 2.61m)

Another bedroom of double proportions with wood effect flooring, integrated wardrobe, 1x central heating radiator, recessed LED spotlights and uPVC double glazed window to the front elevation,

#### BATHROOM 5'2" x 5'9" (1.59m x 1.77m)

A modern three piece shower room comprising of: fully tiled flooring and walls, walk in shower cubicle with rainfall shower head, sink in vanity unit with chrome mixer tap, push button w.c, heated chrome towel rack, recessed LED spotlights and an air extraction fan.

#### SECOND FLOOR

ATTIC ROOM 14'11" x 7'8" (4.56m x 2.36m) Having exposed wood ceiling beams, storage into the eaves and velux window.