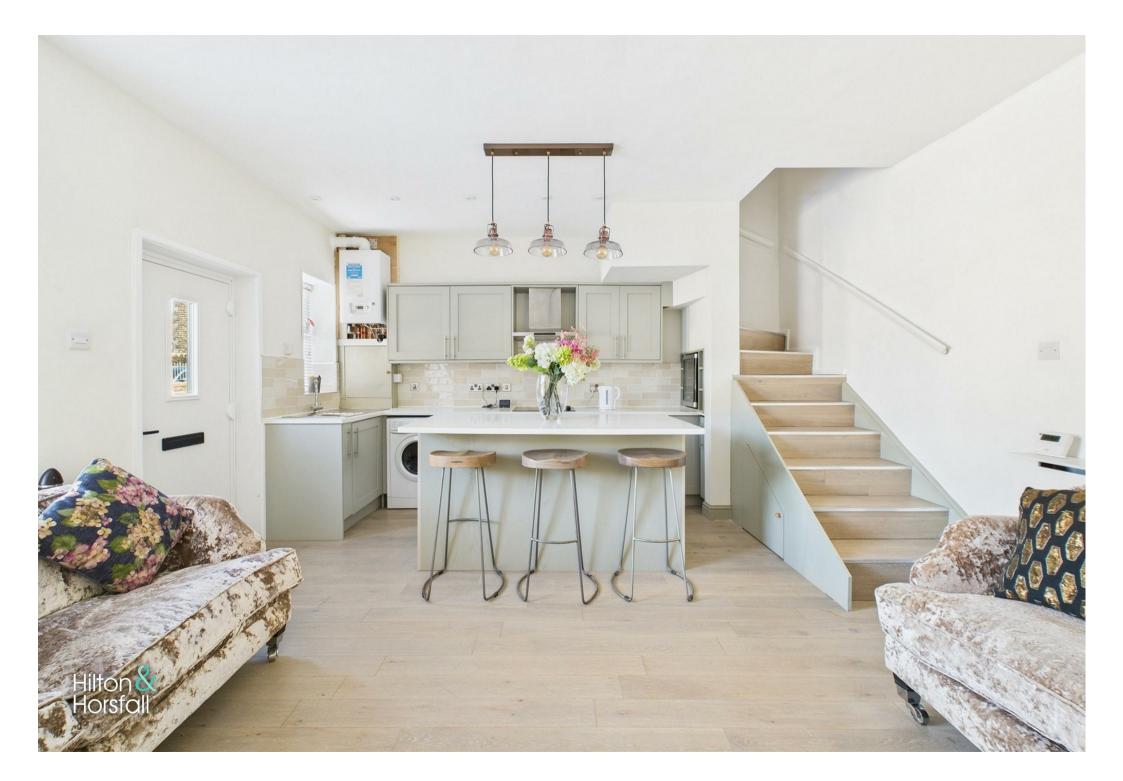

#### OPEN PLAN LIVING / KITCHEN 17'4" x 14'9" (5.29m x 4.50m)

Having an open plan living / kitchen with wood effect flooring, space for settees, television point, wall feature fireplace, 3x wall lights, centre island, fitted wall and base units with contrasting worktops, tiled splash back, Ramona 4 ring induction hob with chrome extractor hood above, integrated oven / grill, integrated under counter fridge, inset sink with chrome mixer tap, plumbing for a washing machine, Baxi boiler, recesseed LED spotlights, uPVC double glazed window to the front elevation and composite door to the front elevation.