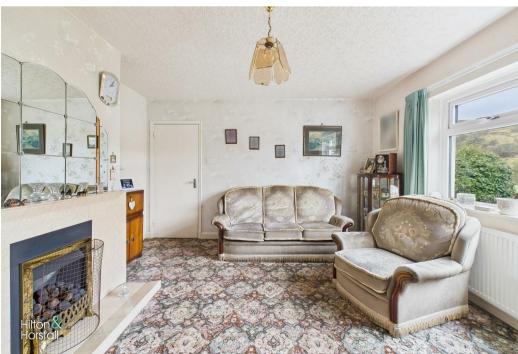

#### LIVING ROOM 12'10" x 14'11" (3.93m x 4.55m )

A family sized living room with space for settees, television point, wall feature fireplace with gas fire, 1x central heating radiator and uPVC double glazed window to the rear elevation with countryside views.