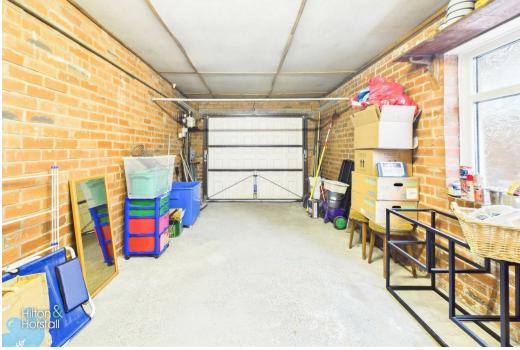

#### GARAGE 19'8" x 10'2" (6.01m x 3.10m )

With an up and over garage door, Ideal combi boiler and ample space for off road parking and storage purposes.