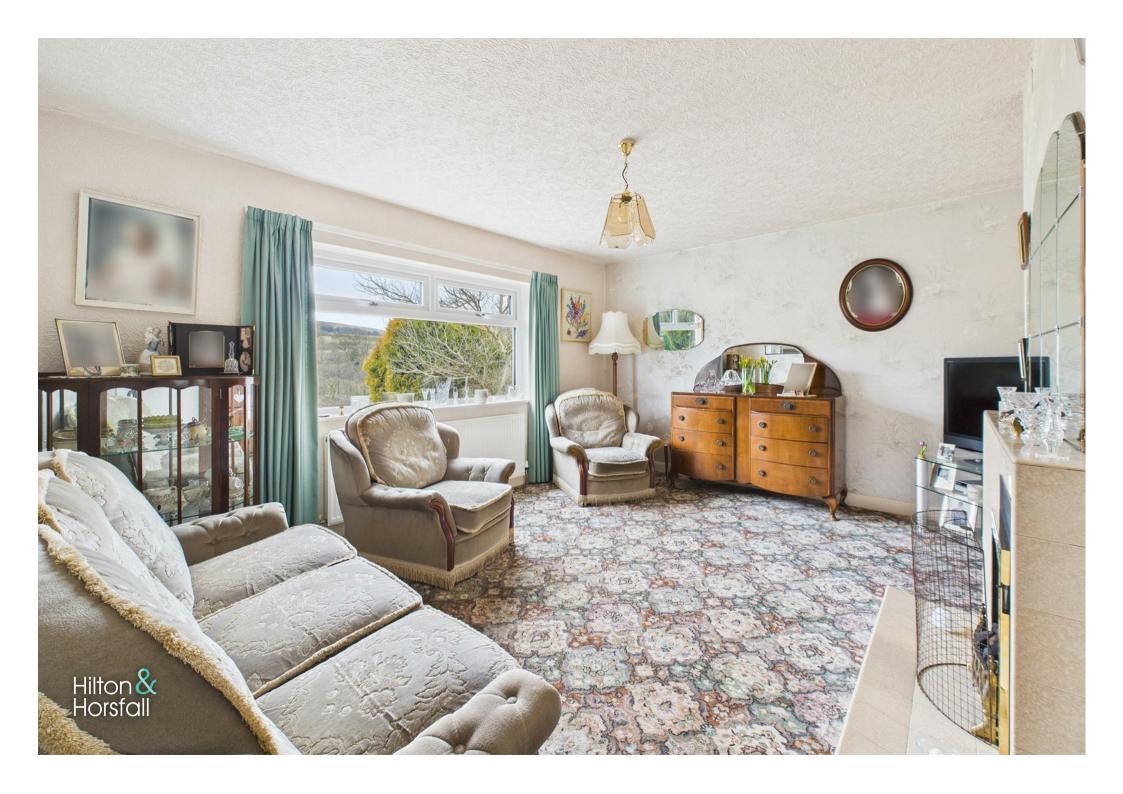

#### LIVING ROOM 12'10" x 14'11" (3.93m x 4.55m )

A family sized living room with space for settees, television point, wall feature fireplace with gas fire, 1x central heating radiator and uPVC double glazed window to the rear elevation with countryside views.