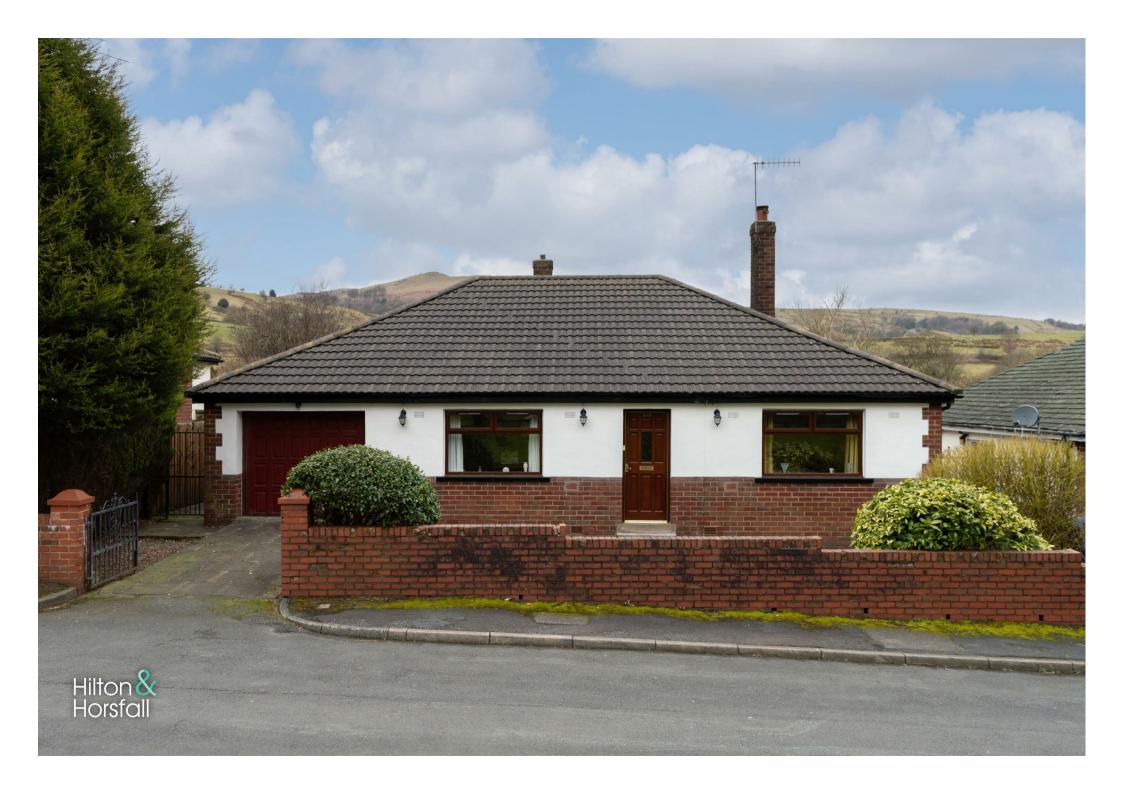

# Burnley Road, Cliviger Offers In The Region Of £349,950

• Detached Bungalow • Two Large Double Bedrooms • Living Room • Fantastic Open Views to the Rear • Garage & Driveway • No Chain

Nestled in the picturesque village of Cliviger, this charming detached bungalow on Burnley Road offers a delightful retreat for those seeking a tranquil lifestyle. Upon entering, you will find a welcoming reception room that provides a warm and inviting atmosphere. The spacious kitchen is a standout feature, and the property has two well appointed bedrooms. The bungalow boasts a four piece bathroom suite, ensuring convenience for all residents. Additionally, the property includes a garage, providing secure storage for vehicles or outdoor equipment, and there is parking available for up to two vehicles, making it practical for families or visitors. One of the most appealing aspects of this home is the stunning countryside views that surround it. The serene landscape offers a perfect backdrop for those who appreciate nature and the outdoors, making it an ideal setting for leisurely walks or simply enjoying the beauty of the British countryside. Early viewings are highly advised.

#### **EXTERNALLY**

Externally to the front elevation there is a flagged driveway leading up to the integral garage offering ample space for off road parking. To the rear elevation there is a laid lawn, flagged patio with space for garden furniture and stunning countryside views. Perfect for relaxing during the Spring / Summer months.

## OUTSIDE

Externally to the front elevation there is a flagged driveway leading up to the integral garage offering ample space for off road parking. To the rear elevation there is a laid lawn, flagged patio with space for garden furniture and stunning countryside views. Perfect for relaxing during the Spring / Summer months.