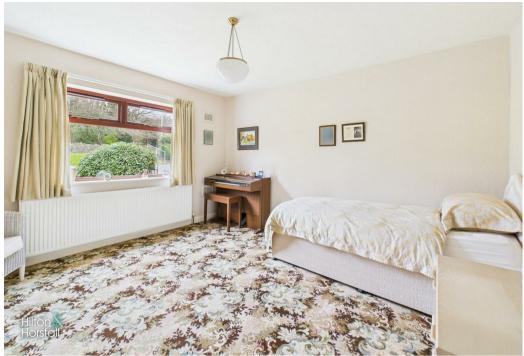

#### BEDROOM ONE 12'11" x 13'4" (3.94m x 4.07m )

A bedroom of double proportions with space for a wardrobe and drawers, 1x central heating radiator and composite double glazed window to the front elevation.

#### BEDROOM TWO 12'11" x 12'2" (3.96m x 3.72m )

Another bedroom of double proportions with space for a wardrobe and drawers, 1x central heating radiator and composite double glazed window to the front elevation.