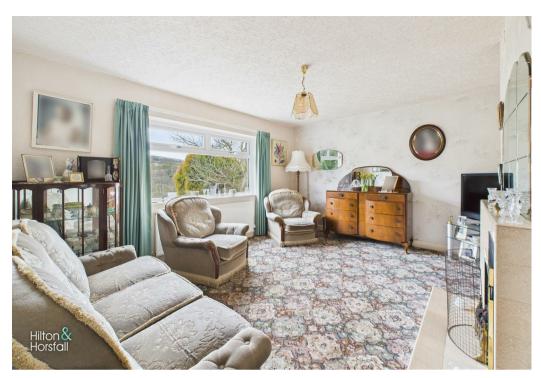

#### LIVING ROOM 12'10" x 14'11" (3.93m x 4.55m )

A family sized living room with space for settees, television point, wall feature fireplace with gas fire, 1x central heating radiator and uPVC double glazed window to the rear elevation with countryside views.