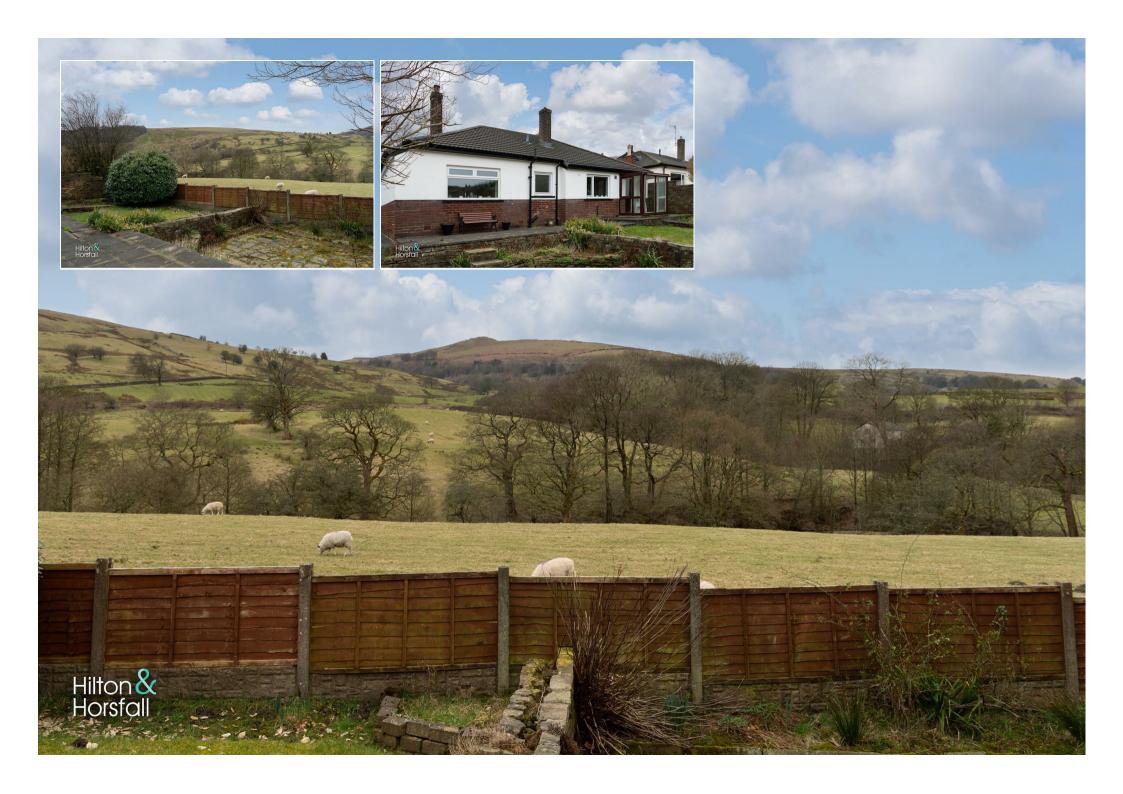

#### **EXTERNALLY**

Externally to the front elevation there is a flagged driveway leading up to the integral garage offering ample space for off road parking. To the rear elevation there is a laid lawn, flagged patio with space for garden furniture and stunning countryside views. Perfect for relaxing during the Spring / Summer months.

## OUTSIDE

Externally to the front elevation there is a flagged driveway leading up to the integral garage offering ample space for off road parking. To the rear elevation there is a laid lawn, flagged patio with space for garden furniture and stunning countryside views. Perfect for relaxing during the Spring / Summer months.