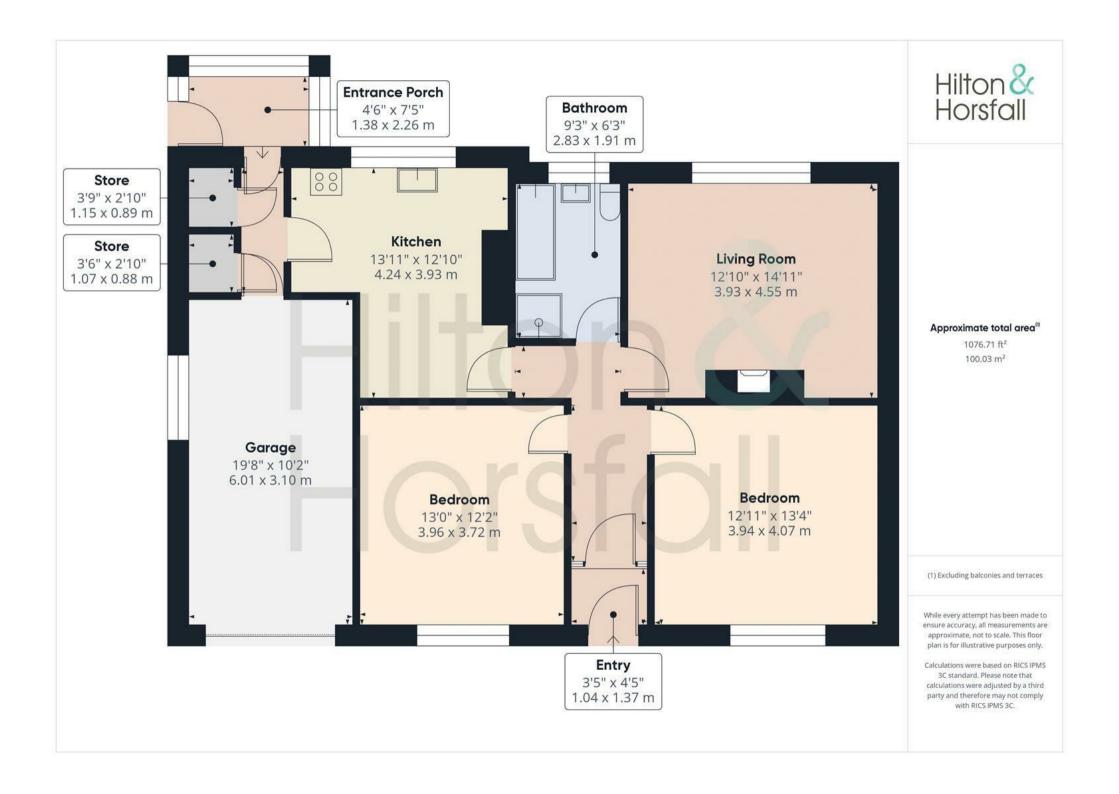

#### **GROUND FLOOR**

On the ground floor you will find:

#### **HALLWAY**

A welcoming entrance hallway with 1x central heating radiator, smoke detector and loft hatch.

#### LIVING ROOM 12'10" x 14'11" (3.93m x 4.55m )

A family sized living room with space for settees, television point, wall feature fireplace with gas fire, 1x central heating radiator and uPVC double glazed window to the rear elevation with countryside views.

#### KITCHEN 13'10" x 12'10" (4.24m x 3.93m )

Offering a range of fitted wall and base units with contrasting worktops, space for a freestanding fridge / freezer, tiled splash back, inset sink with chrome mixer tap, space for an oven / grill, plumbing for a washing machine, space for a table and chairs, gas fire and uPVC double glazed window to the rear elevation offering stunning country views.

#### REAR HALLWAY

Having a door to the rear porch and garage and 2x storage cupboards.

#### GARAGE 19'8" x 10'2" (6.01m x 3.10m )

With an up and over garage door, Ideal combi boiler and ample space for off road parking and storage purposes.

#### BEDROOM ONE 12'11" x 13'4" (3.94m x 4.07m )

A bedroom of double proportions with space for a wardrobe and drawers, 1x central heating radiator and composite double glazed window to the front elevation.

#### BEDROOM TWO 12'11" x 12'2" (3.96m x 3.72m )

Another bedroom of double proportions with space for a wardrobe and drawers, 1x central heating radiator and composite double glazed window to the front elevation.

#### BATHROOM

A contemporary four piece bathroom suite comprising of: panelled bathtub with chrome mixer tap, shower cubicle, low level w.c, pedestal sink with chrome mixer tap, tiled walls, 1x cast iron radiator with heated towel rack, recessed LED spotlights, air extraction fan and uPVC double glazed frosted window to the rear elevation.