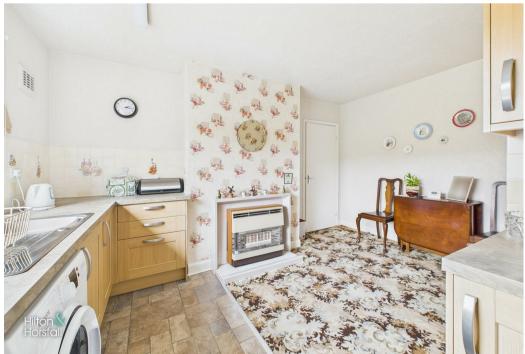

#### KITCHEN 13'10" x 12'10" (4.24m x 3.93m )

Offering a range of fitted wall and base units with contrasting worktops, space for a freestanding fridge / freezer, tiled splash back, inset sink with chrome mixer tap, space for an oven / grill, plumbing for a washing machine, space for a table and chairs, gas fire and uPVC double glazed window to the rear elevation offering stunning country views.