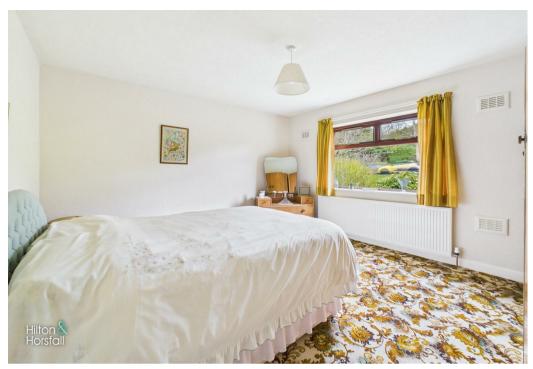

#### BEDROOM ONE 12'11" x 13'4" (3.94m x 4.07m )

A bedroom of double proportions with space for a wardrobe and drawers, 1x central heating radiator and composite double glazed window to the front elevation.

#### BEDROOM TWO 12'11" x 12'2" (3.96m x 3.72m )

Another bedroom of double proportions with space for a wardrobe and drawers, 1x central heating radiator and composite double glazed window to the front elevation.