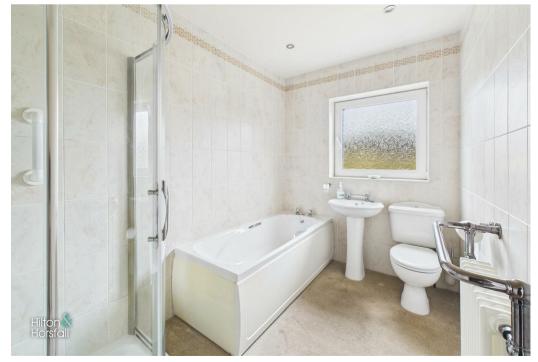

#### BATHROOM

A contemporary four piece bathroom suite comprising of: panelled bathtub with chrome mixer tap, shower cubicle, low level w.c, pedestal sink with chrome mixer tap, tiled walls, 1x cast iron radiator with heated towel rack, recessed LED spotlights, air extraction fan and uPVC double glazed frosted window to the rear elevation.