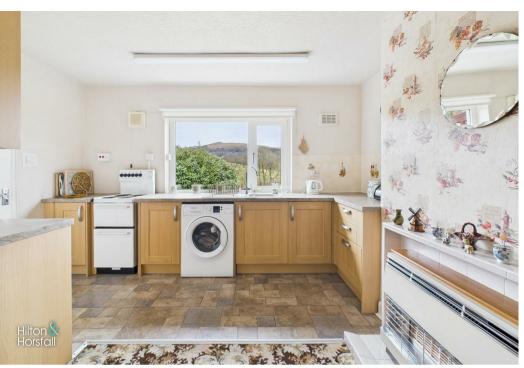

#### KITCHEN 13'10" x 12'10" (4.24m x 3.93m )

Offering a range of fitted wall and base units with contrasting worktops, space for a freestanding fridge / freezer, tiled splash back, inset sink with chrome mixer tap, space for an oven / grill, plumbing for a washing machine, space for a table and chairs, gas fire and uPVC double glazed window to the rear elevation offering stunning country views.