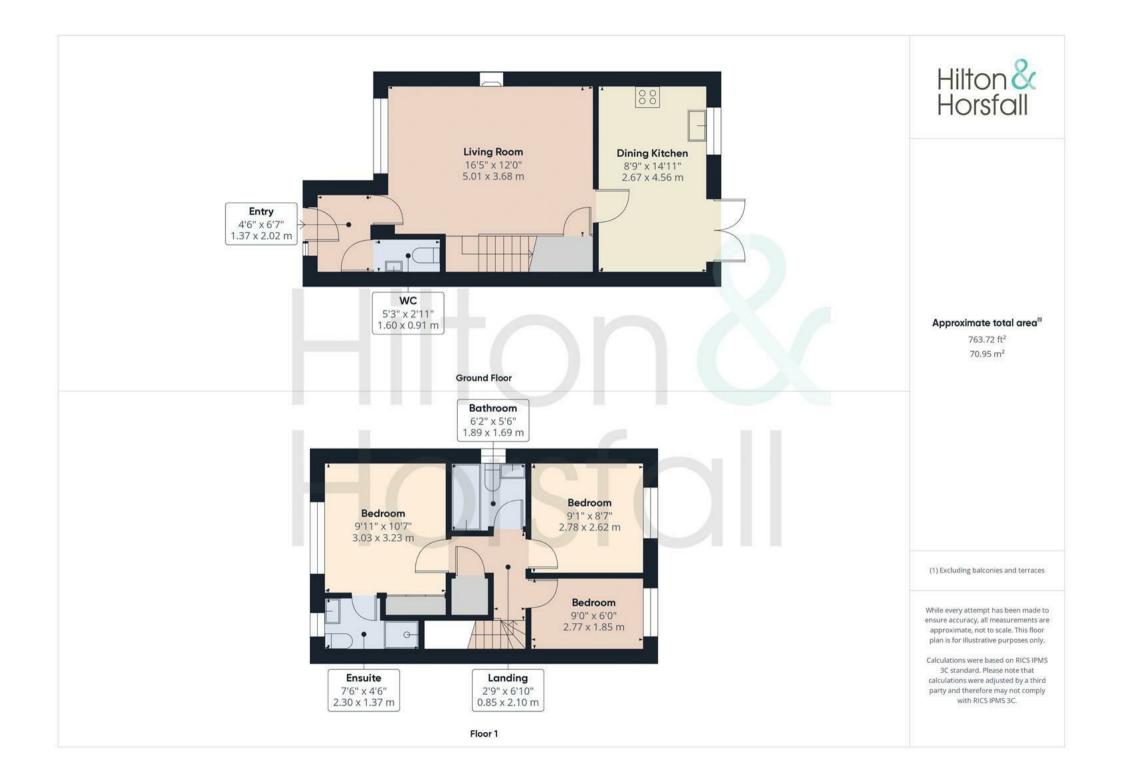

### GROUND FLOOR

With a uPVC front door opening into:

#### ENTRANCE PORCH

Having wood effect flooring, radiator and cloaks.

#### GROUND FLOOR WC 5'2" x 2'11" (1.60 x 0.91m)

With a low level push button w.c., pedestal wash basin, tiled splash back, 'v' groove and textured wood effect flooring, air extraction fan and a radiator.

#### LIVING ROOM 16'5" x 12'0" (5.01m x 3.68m)

A family sized room with a living flame gas fire set within a modern limestone surround, 2 x ceiling lights, a television point, radiator, under stairs storage cupboard, ceiling coving, a uPVC window to the front elevation, a hard wired smoke detector and an open balustrade staircase leading to the first floor. Through to:

## DINING KITCHEN 8'9" x 14'11" (2.67m x 4.56m)

Having a modern range of fitted base and wall units with contrasting work surfaces, inset stainless steel sink, electric oven and a 4-ring gas hob with a retractable air extraction hood over, space / plumbing for a dishwasher, space for a free standing fridge freezer, 'v' groove and textured wood effect flooring, ample space for an informal dining table, a uPVC window and french uPVC doors to the rear elevation overlooking the garden.

## FIRST FLOOR / LANDING

With an airing cupboard and access to the partially boarded roof space via a loft hatch.

#### BEDROOM ONE 9'11" x 10'7" (3.03m x 3.23m)

A room of double proportions with a uPVC window to the front elevation, a radiator, inbuilt wardrobe storage and a wall mounted television point. Through to:

EN-SUITE SHOWER ROOM 7'6" x 4'5" (2.30m x 1.37m)

Having a 3-piece suite comprising of an inbuilt shower cubicle with a glass door, a pedestal wash basin and a low level w.c., an electric shaver point, part tiled walls, radiator and a frosted glass uPVC window to the front elevation.

# BEDROOM TWO 9'1" x 8'7" (2.78m x 2.62m)

Another room of double proportions with a uPVC window to the rear elevation offering far reaching views, a radiator and ample space for wardrobe storage.

**BEDROOM THREE 9'1" x 6'0" (2.77m x 1.85m)** A third room of good proportions with a radiator and a uPVC window to the rear elevation.

## BATHROOM 6'2" x 5'6" (1.89m x 1.69m)

Having a 3-piece suite comprising of a panelled bath with shower over, a low level push button w.c, a pedestal wash basin, part tiled walls, an electric shaver point, air extraction fan, 'v' groove and textured wood effect flooring and a frosted glass uPVC window.