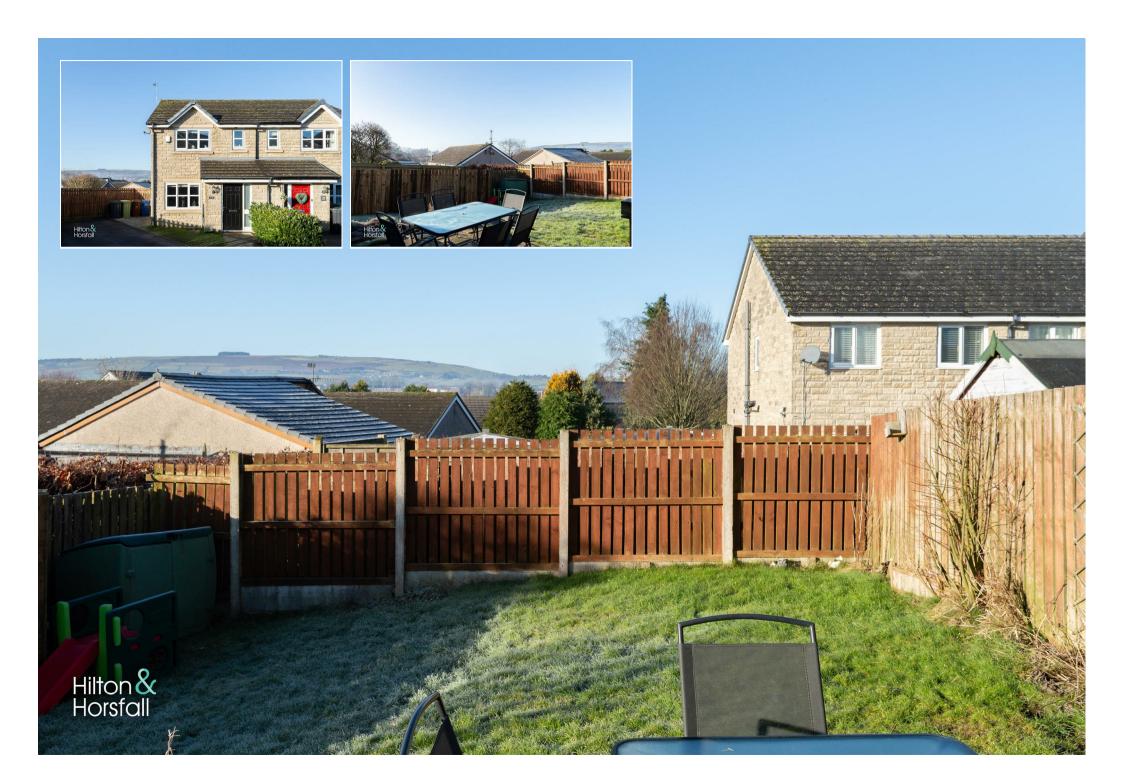

## EXTERNALLY

Externally to the front is a small lawned garden and a driveway which allows comfortable parking for two vehicles. To the rear and side is a large south facing garden which is mainly laid to lawn and a patio / sun terrace, perfect for entertaining during the summer months.

# OUTSIDE

Externally to the front is a small lawned garden and a driveway which allows comfortable parking for two vehicles. To the rear and side is a large south facing garden which is mainly laid to lawn and a patio / sun terrace, perfect for entertaining during the summer months.