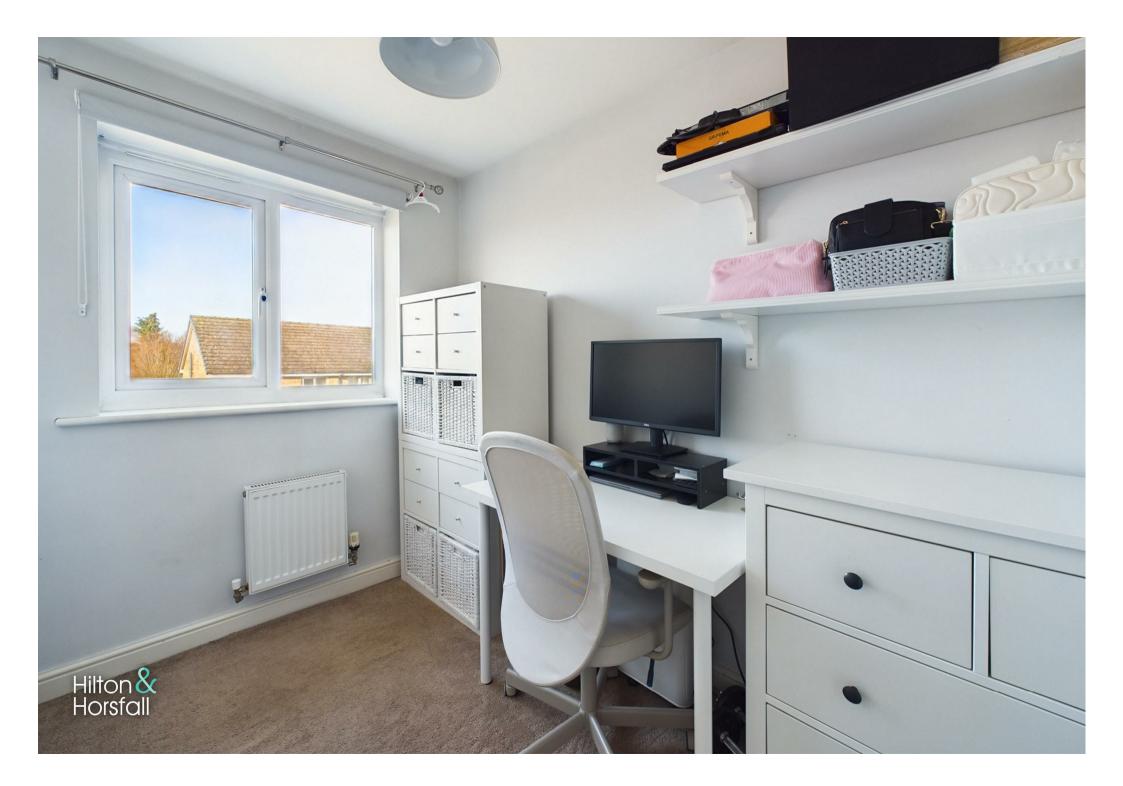

# BEDROOM TWO 9'1" x 8'7" (2.78m x 2.62m)

Another room of double proportions with a uPVC window to the rear elevation offering far reaching views, a radiator and ample space for wardrobe storage.

**BEDROOM THREE 9'1" x 6'0" (2.77m x 1.85m)** A third room of good proportions with a radiator and a uPVC window to the rear elevation.