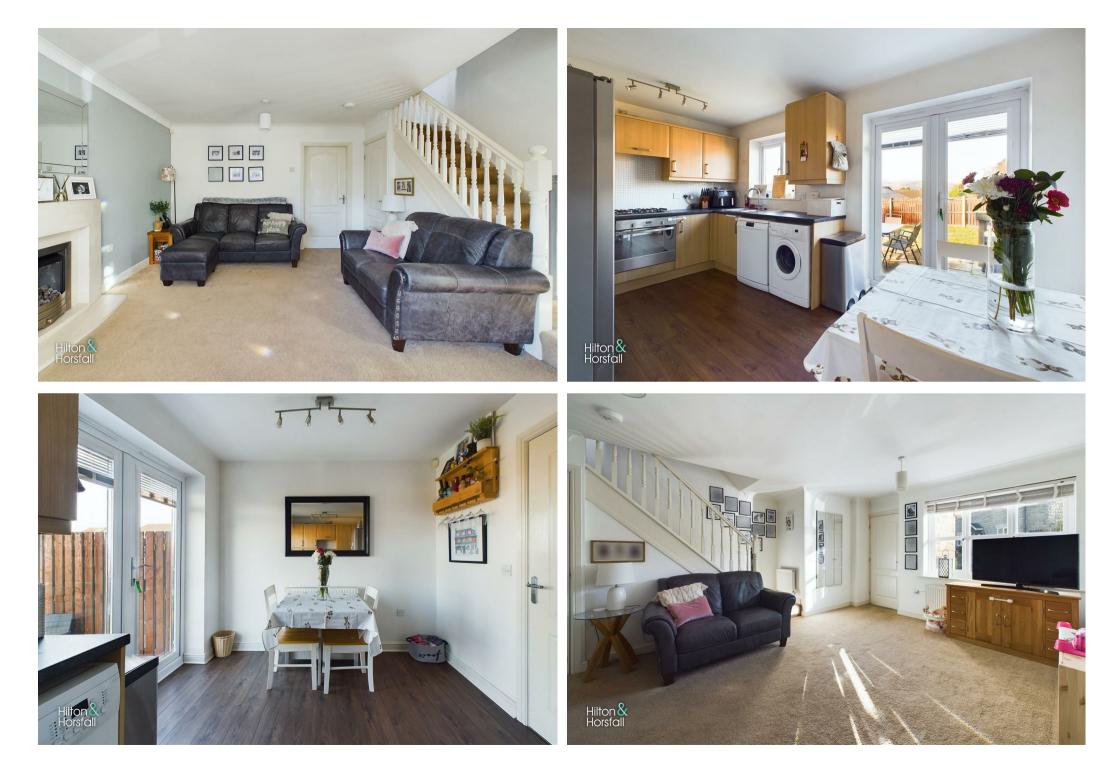

#### LIVING ROOM 16'5" x 12'0" (5.01m x 3.68m)

A family sized room with a living flame gas fire set within a modern limestone surround, 2 x ceiling lights, a television point, radiator, under stairs storage cupboard, ceiling coving, a uPVC window to the front elevation, a hard wired smoke detector and an open balustrade staircase leading to the first floor. Through to:

## DINING KITCHEN 8'9" x 14'11" (2.67m x 4.56m)

Having a modern range of fitted base and wall units with contrasting work surfaces, inset stainless steel sink, electric oven and a 4-ring gas hob with a retractable air extraction hood over, space / plumbing for a dishwasher, space for a free standing fridge freezer, 'v' groove and textured wood effect flooring, ample space for an informal dining table, a uPVC window and french uPVC doors to the rear elevation overlooking the garden.

## FIRST FLOOR / LANDING

With an airing cupboard and access to the partially boarded roof space via a loft hatch.