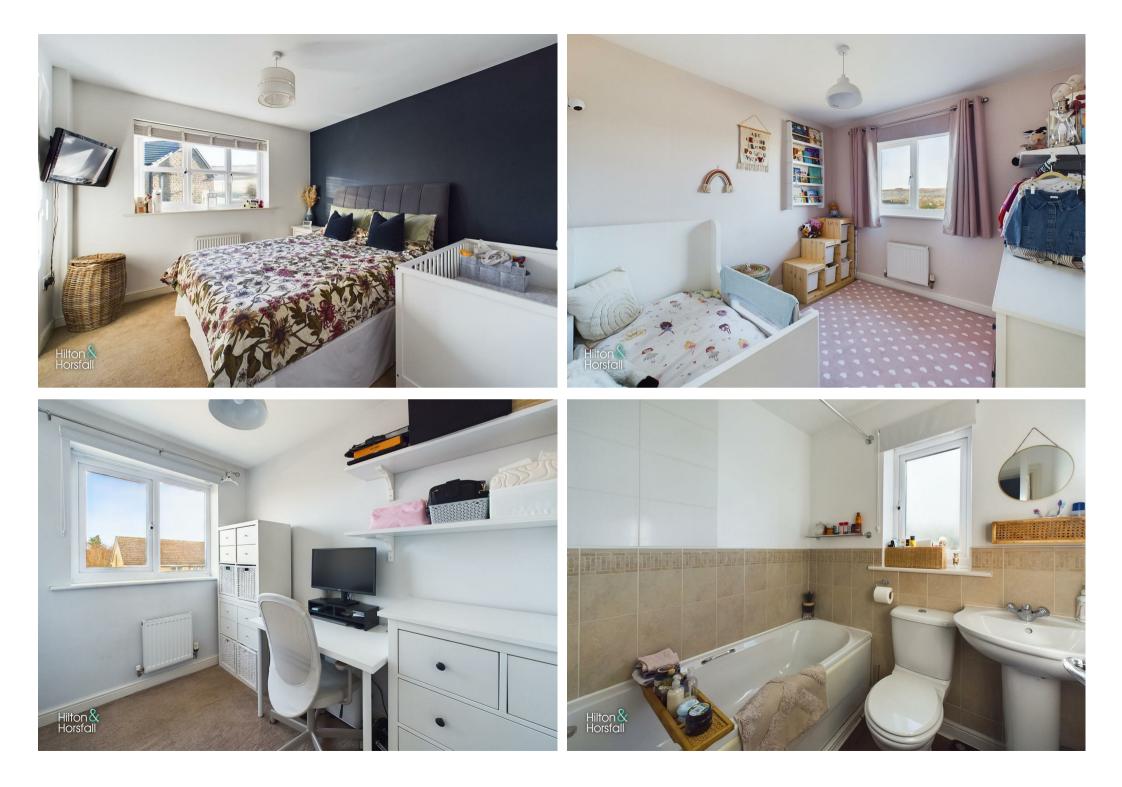

#### BEDROOM ONE 9'11" x 10'7" (3.03m x 3.23m)

A room of double proportions with a uPVC window to the front elevation, a radiator, inbuilt wardrobe storage and a wall mounted television point. Through to:

EN-SUITE SHOWER ROOM 7'6" x 4'5" (2.30m x 1.37m)

Having a 3-piece suite comprising of an inbuilt shower cubicle with a glass door, a pedestal wash basin and a low level w.c., an electric shaver point, part tiled walls, radiator and a frosted glass uPVC window to the front elevation.

# BEDROOM TWO 9'1" x 8'7" (2.78m x 2.62m)

Another room of double proportions with a uPVC window to the rear elevation offering far reaching views, a radiator and ample space for wardrobe storage.

**BEDROOM THREE 9'1" x 6'0" (2.77m x 1.85m)** A third room of good proportions with a radiator and a uPVC window to the rear elevation.

## BATHROOM 6'2" x 5'6" (1.89m x 1.69m)

Having a 3-piece suite comprising of a panelled bath with shower over, a low level push button w.c, a pedestal wash basin, part tiled walls, an electric shaver point, air extraction fan, 'v' groove and textured wood effect flooring and a frosted glass uPVC window.