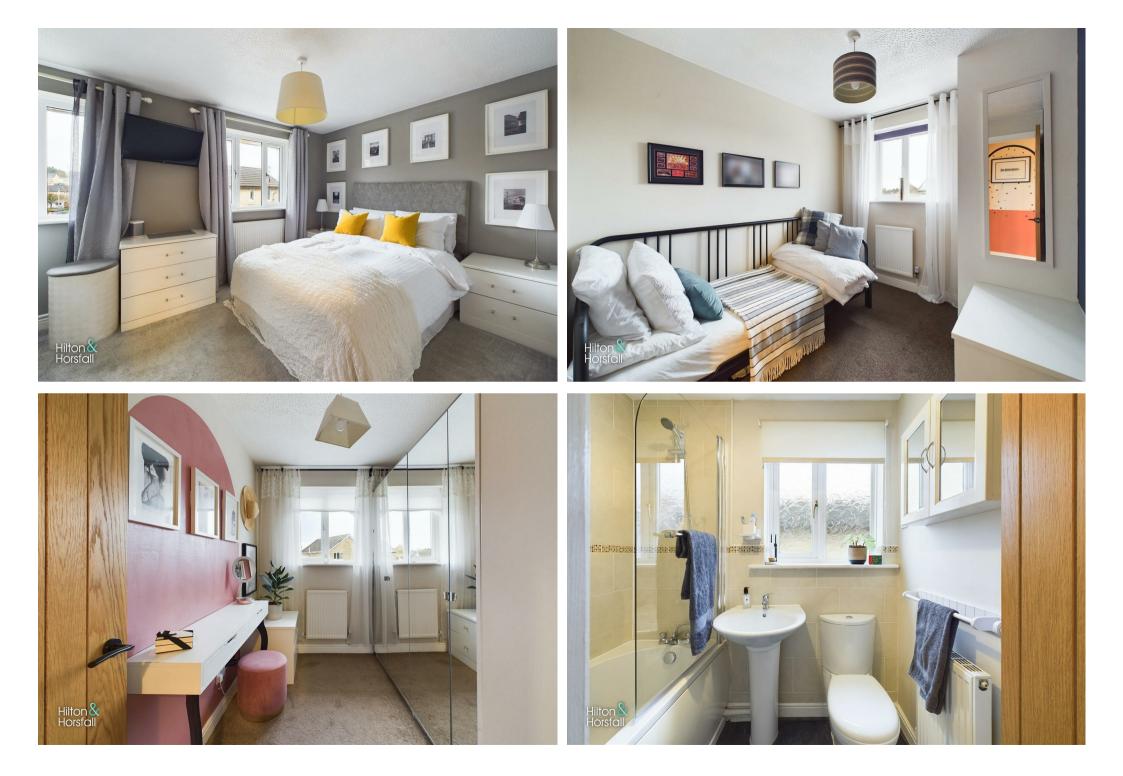

#### FIRST FLOOR / LANDING

On the first floor / landing there is a loft hatch, smoke detector and an airing cupboard housing the water tank.

**BEDROOM ONE 9'9" x 13'10" (2.98m x 4.24m )** A bedroom of double proportions with fitted wardrobes, space for drawers, 1x central heating radiator, television point, integrated storage cupboard and uPVC double glazed window to the front elevation.

#### BEDROOM TWO 9'1" x 7'8" (2.77m x 2.34m )

Another bedroom of double proportions with space for wardrobes, 1x central heating radiator and uPVC double glazed window to the rear elevation.

#### BEDROOM THREE 9'1" x 6'0" (2.78m x 1.85m )

Currently utilised as a walk in wardrobe with a fitted storage cupboard this room could double as a single bedroom having 1x central heating radiator and uPVC double glazed window to the rear elevation.

#### BATHROOM

A contemporary three piece bathroom suite comprising of: tiled flooring, part tiled walls, panelled bath tub with chrome mixer tap, shower over and glass shower screen, pedestal sink with chrome mixer tap, push button w.c, 1x central heating radiator, shaving point, air extraction fan and uPVC double glazed frosted window to the front elevation.