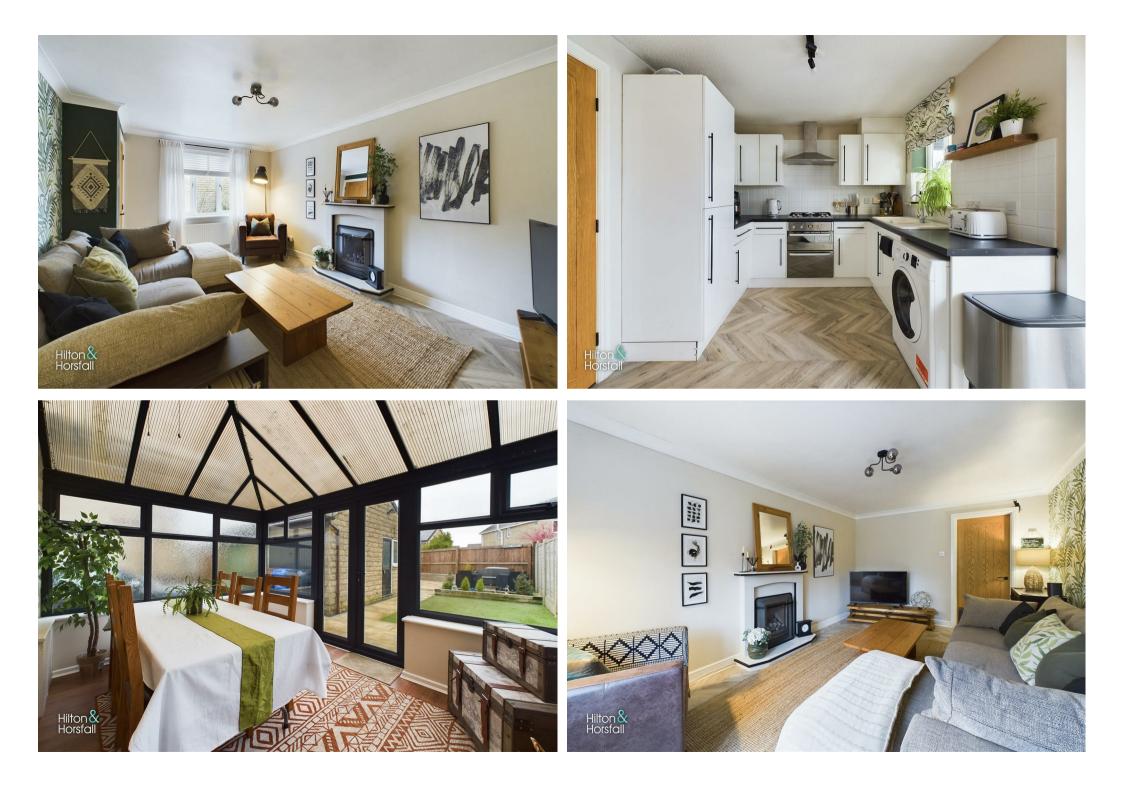

#### LIVING ROOM 16'3" x 10'5" (4.97m x 3.20m)

A family sized living room with ceiling coving, space for settees, wood effect flooring, wall feature fireplace with gas fire set within, television point, 1x central heating radiator and uPVC double glazed window to the front elevation.

#### BREAKFAST KITCHEN 8'9" x 13'10" (2.67m x 4.23m )

Offering a range of fitted wall and base units with contrasting worktops, wood effect flooring, inset sink with chrome mixer tap, integrated fridge / freezer, integrated Hotpoint oven / grill, Hotpoint 4 ring gas hob with chrome extractor hood above, tiled splash back, plumbing for a washing machine, under stairs storage cupboard and uPVC double glazed windows and patio doors leading through to the conservatory.

#### CONSERVATORY 8'10" x 13'0" (2.71m x 3.97m )

A bright and airy conservatory with wood effect flooring, space for a table and chairs, exposed brick wall feature and uPVC double glazed windows and patio doors to the rear garden.