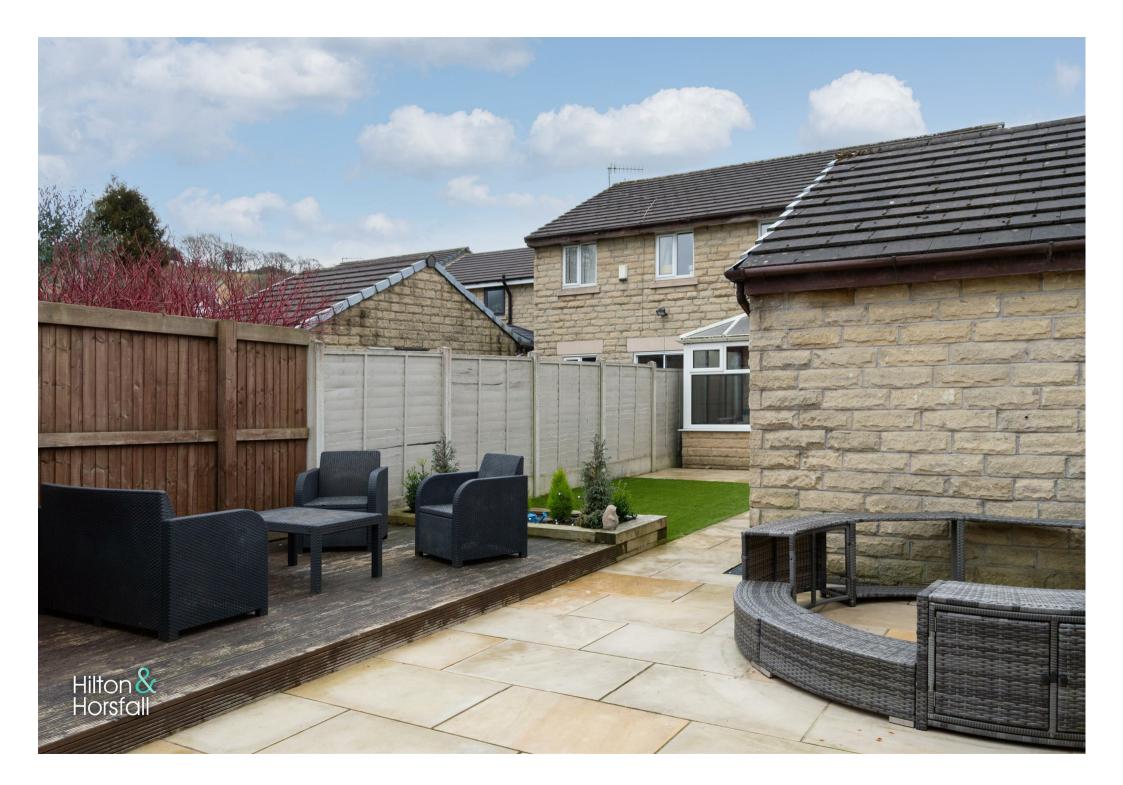

#### EXTERNALLY

Externally, this home boasts a generous rear garden, thoughtfully designed with both lawn and patio areas, ideal for outdoor dining and family gatherings. The private driveway offers ample off-road parking, leading to a detached garage, providing excellent storage or potential for a home workshop. With its modern décor, move-in-ready condition, and excellent location, this property is perfect for families, first-time buyers, or those looking to downsize.

## OUTSIDE

Externally, this home boasts a generous rear garden, thoughtfully designed with both lawn and patio areas, ideal for outdoor dining and family gatherings. The private driveway offers ample off-road parking, leading to a detached garage, providing excellent storage or potential for a home workshop. With its modern décor, move-in-ready condition, and excellent location, this property is perfect for families, firsttime buyers, or those looking to downsize.