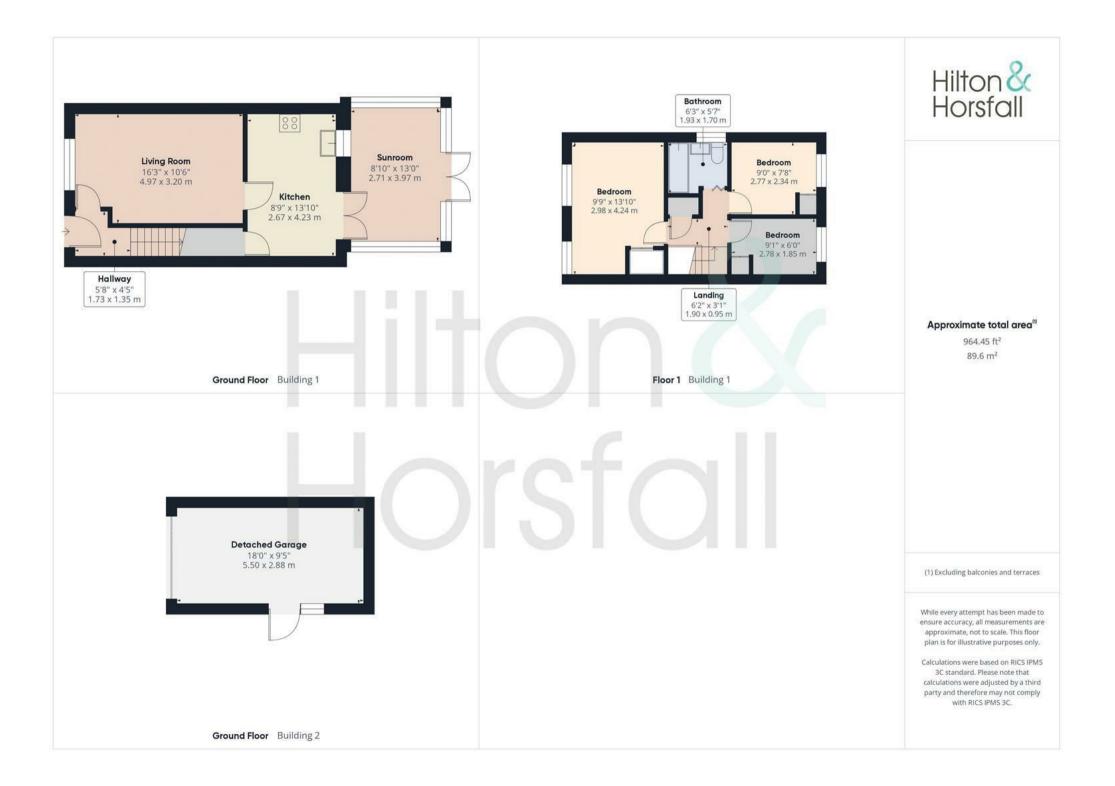

#### GROUND FLOOR

On the ground floor you will find:

#### ENTRANCE HALL

A welcoming entrance hallway with wood effect flooring, 1x central heating radiator, smoke detector, staircase to the first floor / landing and composite door to the front elevation,

#### LIVING ROOM 16'3" x 10'5" (4.97m x 3.20m)

A family sized living room with ceiling coving, space for settees, wood effect flooring, wall feature fireplace with gas fire set within, television point, 1x central heating radiator and uPVC double glazed window to the front elevation.

#### BREAKFAST KITCHEN 8'9" x 13'10" (2.67m x 4.23m )

Offering a range of fitted wall and base units with contrasting worktops, wood effect flooring, inset sink with chrome mixer tap, integrated fridge / freezer, integrated Hotpoint oven / grill, Hotpoint 4 ring gas hob with chrome extractor hood above, tiled splash back, plumbing for a washing machine, under stairs storage cupboard and uPVC double glazed windows and patio doors leading through to the conservatory.

#### CONSERVATORY 8'10" x 13'0" (2.71m x 3.97m )

A bright and airy conservatory with wood effect flooring, space for a table and chairs, exposed brick wall feature and uPVC double glazed windows and patio doors to the rear garden.

#### FIRST FLOOR / LANDING

On the first floor / landing there is a loft hatch, smoke detector and an airing cupboard housing the water tank.

**BEDROOM ONE 9'9" x 13'10" (2.98m x 4.24m )** A bedroom of double proportions with fitted wardrobes, space for drawers, 1x central heating radiator, television point, integrated storage cupboard and uPVC double glazed window to the front elevation.

#### BEDROOM TWO 9'1" x 7'8" (2.77m x 2.34m )

Another bedroom of double proportions with space for wardrobes, 1x central heating radiator and uPVC double glazed window to the rear elevation.

#### BEDROOM THREE 9'1" x 6'0" (2.78m x 1.85m )

Currently utilised as a walk in wardrobe with a fitted storage cupboard this room could double as a single bedroom having 1x central heating radiator and uPVC double glazed window to the rear elevation.

#### BATHROOM

A contemporary three piece bathroom suite comprising of: tiled flooring, part tiled walls, panelled bath tub with chrome mixer tap, shower over and glass shower screen, pedestal sink with chrome mixer tap, push button w.c, 1x central heating radiator, shaving point, air extraction fan and uPVC double glazed frosted window to the front elevation.

DETACHED GARAGE 18'0" x 9'5" (5.50 x 2.88m ) Ideal for storage and off road parking purposes.

**360 DEGREE VIRTUAL TOUR** https://bit.ly/knotts-drive-colne