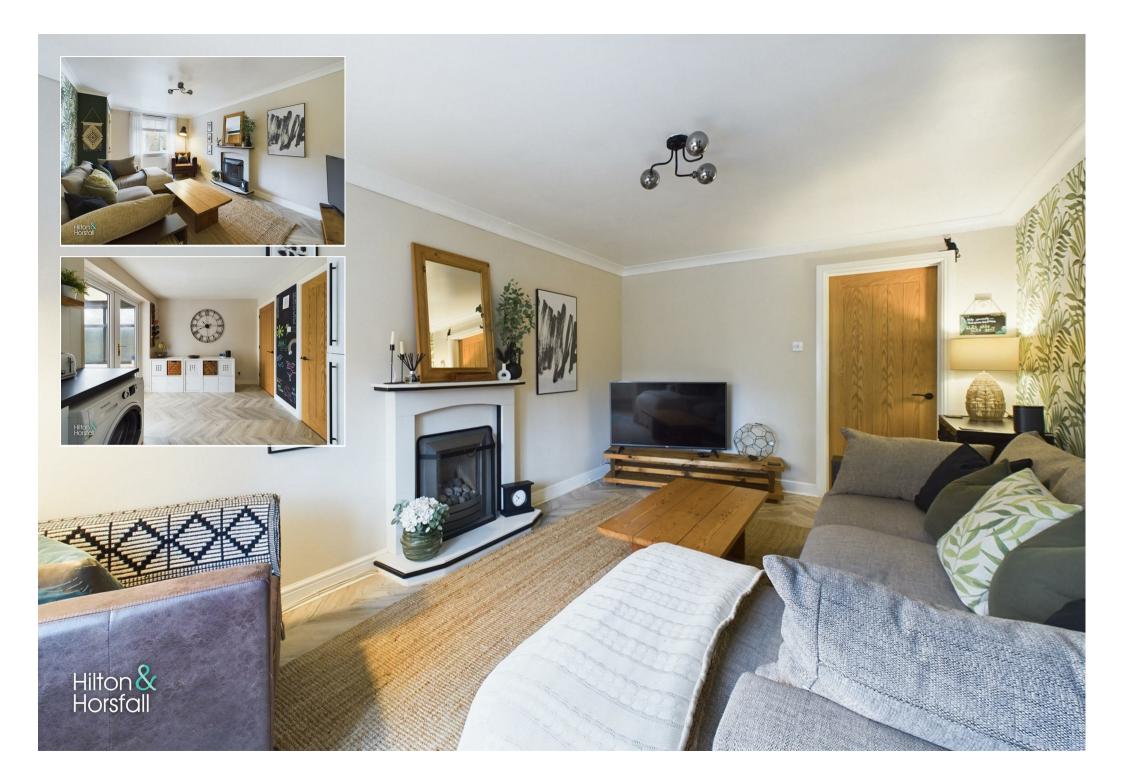

#### LIVING ROOM 16'3" x 10'5" (4.97m x 3.20m)

A family sized living room with ceiling coving, space for settees, wood effect flooring, wall feature fireplace with gas fire set within, television point, 1x central heating radiator and uPVC double glazed window to the front elevation.

#### BREAKFAST KITCHEN 8'9" x 13'10" (2.67m x 4.23m )

Offering a range of fitted wall and base units with contrasting worktops, wood effect flooring, inset sink with chrome mixer tap, integrated fridge / freezer, integrated Hotpoint oven / grill, Hotpoint 4 ring gas hob with chrome extractor hood above, tiled splash back, plumbing for a washing machine, under stairs storage cupboard and uPVC double glazed windows and patio doors leading through to the conservatory.

#### CONSERVATORY 8'10" x 13'0" (2.71m x 3.97m )

A bright and airy conservatory with wood effect flooring, space for a table and chairs, exposed brick wall feature and uPVC double glazed windows and patio doors to the rear garden.