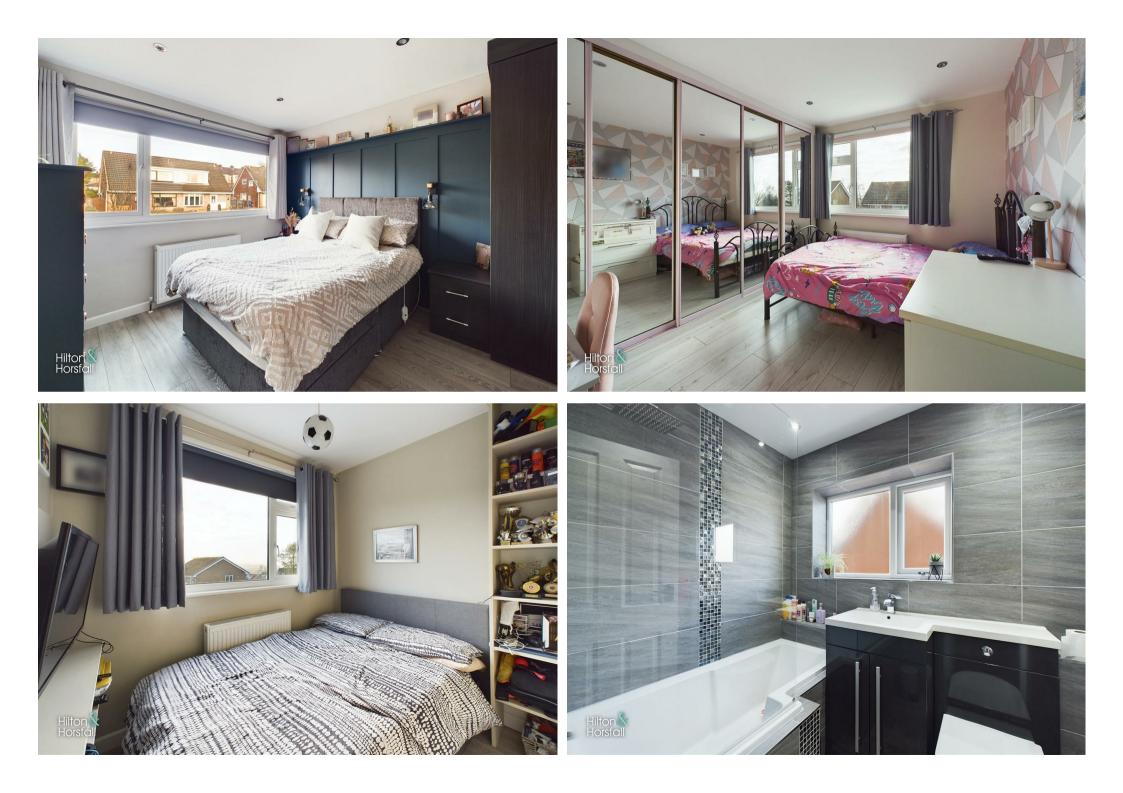

#### BEDROOM ONE 10'3" x 10'4" (3.13 x 3.17)

A good sized double bedroom with wainscot panelling, built in storage, 1x radiator and a uPVC double glazed window to the front elevation.

#### BEDROOM TWO 8'0" x 10'11" (2.45 x 3.35)

Another bedroom of double proportion with fitted wardrobes, 1x radiator and a uPVC double glazed window to the rear elevation.

#### BEDROOM THREE 8'0" x 6'3" (2.45 x 1.91)

A double bedroom with fitted shelves, 1x radiator and a uPVC double glazed window to the rear elevation.

#### BATHROOM 5'3" x 6'9" (1.62 x 2.06)

A modern three piece suite with a tiled bath and shower over, vanity sink with chrome mixer tap, push button w.c, fully tiled walls, LED spot lights, heated towel rail in chrome and a uPVC frosted double glazed window to the side elevation.