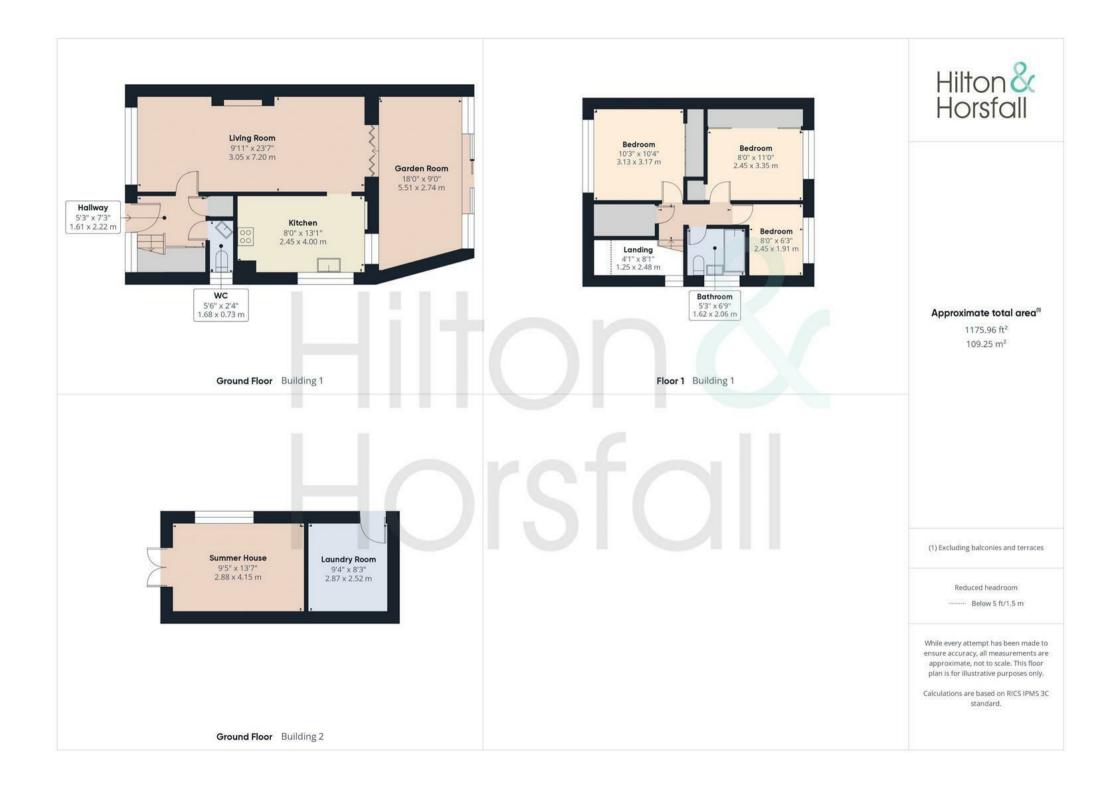

#### GROUND FLOOR

With a composite door leading to:

#### HALLWAY

A welcoming entrance hallway with 1x radiator, wood effect flooring, under stairs storage, built in storage cupboard, LED spot lights and a glass balustrade staircase leading to the first floor / landing.

#### GROUND FLOOR W.C 5'6" x 2'4" (1.68 x 0.73)

A two piece suite with a push button w.c, vanity sink with chrome waterfall tap, and a uPVC double glazed window to the side elevation.

#### LIVING ROOM 10'0" x 23'7" (3.05 x 7.20)

A family sized living room with an inset electric feature fire, wainscot panelling, 3x radiators, recessed LED spot lights, coving, television point, wood effect flooring, solid hard wood bi fold doors leading to the garden room and a uPVC double glazed window to the front elevation.

#### KITCHEN 8'0" x 13'1" (2.45 x 4.00)

A modern fitted kitchen with a range of units and contrasting work tops over, having integrated appliances such as a fridge freezer, electric oven microwave, four ring induction hob and extractor hood. The kitchen also boasts plumbing for a washing machine, matte black sink, 1x radiator, LED spot lights and a uPVC double glazed window to the side elevation.

#### GARDEN ROOM 18'0" x 8'11" (5.51 x 2.74)

With wood effect flooring, 2x radiators, LED spot lights, 2x radiators, 2x uPVC double glazed windows to the rear elevation and a uPVC double glazed sliding door leading to the rear garden.

#### LANDING

An open landing with built in storage and a uPVC double glazed window to the side elevation.

#### BEDROOM ONE 10'3" x 10'4" (3.13 x 3.17)

A good sized double bedroom with wainscot panelling, built in storage, 1x radiator and a uPVC double glazed window to the front elevation.

#### BEDROOM TWO 8'0" x 10'11" (2.45 x 3.35)

Another bedroom of double proportion with fitted wardrobes, 1x radiator and a uPVC double glazed window to the rear elevation.

#### BEDROOM THREE 8'0" x 6'3" (2.45 x 1.91)

A double bedroom with fitted shelves, 1x radiator and a uPVC double glazed window to the rear elevation.

#### BATHROOM 5'3" x 6'9" (1.62 x 2.06)

A modern three piece suite with a tiled bath and shower over, vanity sink with chrome mixer tap, push button w.c, fully tiled walls, LED spot lights, heated towel rail in chrome and a uPVC frosted double glazed window to the side elevation.

#### SUMMER HOUSE 9'5" x 13'7" (2.88 x 4.15)

Accessed from the rear garden with wood effect flooring, LED spot lights, television point, uPVC double glazed window to the side elevation and uPVC double glazed french doors.

#### LAUNDRY ROOM 9'4" x 8'3" (2.87 x 2.52)

With plumbing for a washing machine and dryer, wood effect flooring, LED spotlights and a uPVC door.