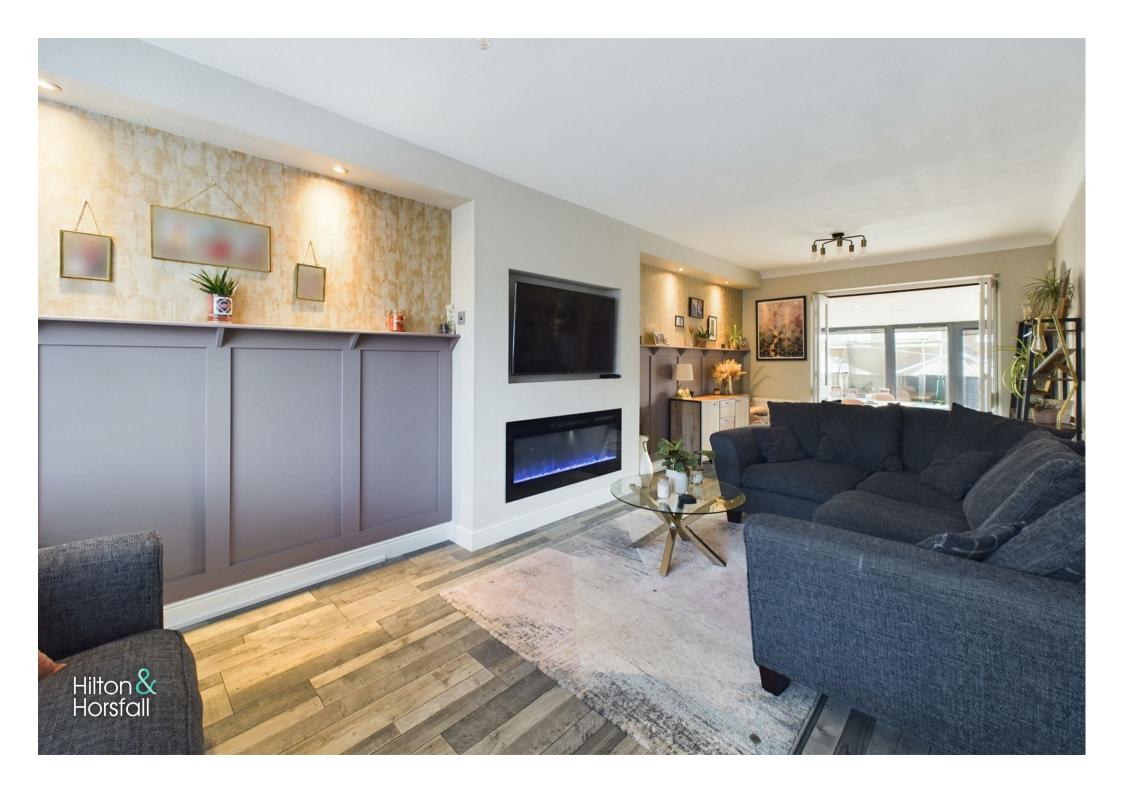

#### LIVING ROOM 10'0" x 23'7" (3.05 x 7.20)

A family sized living room with an inset electric feature fire, wainscot panelling, 3x radiators, recessed LED spot lights, coving, television point, wood effect flooring, solid hard wood bi fold doors leading to the garden room and a uPVC double glazed window to the front elevation.

#### GARDEN ROOM 18'0" x 8'11" (5.51 x 2.74)

With wood effect flooring, 2x radiators, LED spot lights, 2x radiators, 2x uPVC double glazed windows to the rear elevation and a uPVC double glazed sliding door leading to the rear garden.