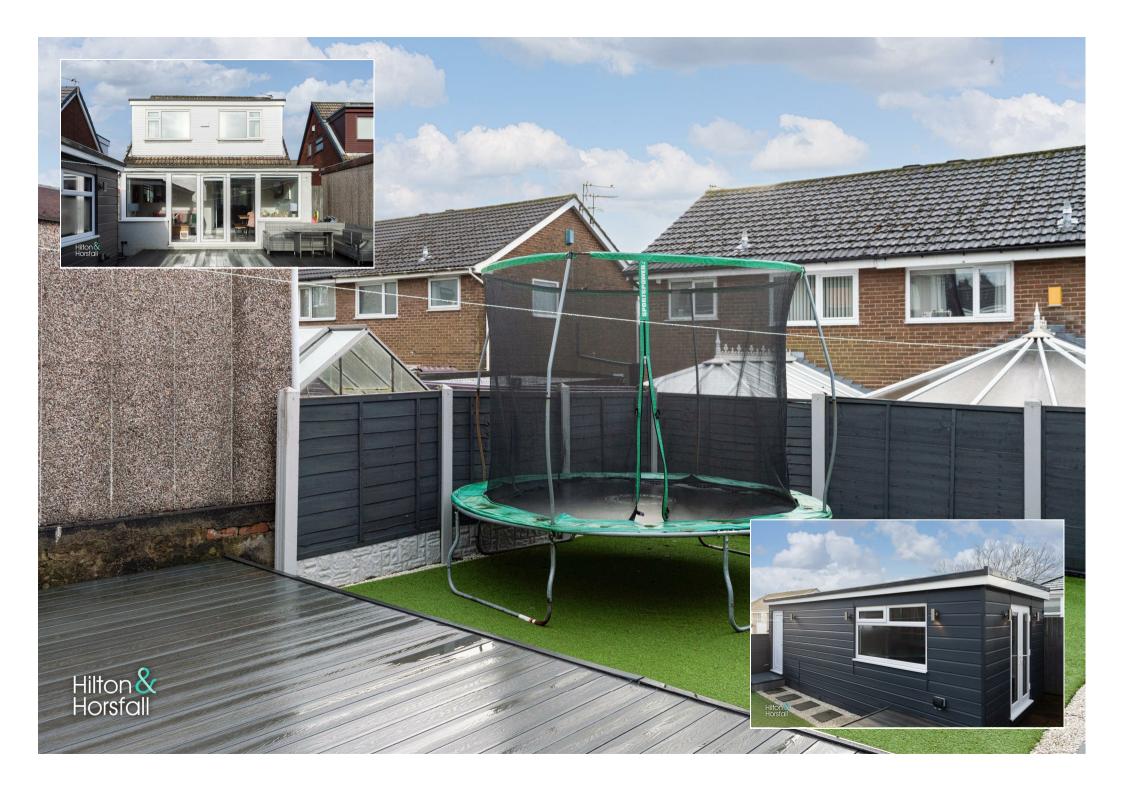

#### EXTERNALLY

Externally to the front a flagged driveway, offering off road parking and a well kept area laid with pebbles. To the rear you will find a large enclosed garden with decking and artificial grass. You will also find a summer house and laundry room to the rear of the garden.

## OUTSIDE

Externally to the front a flagged driveway, offering off road parking and a well kept area laid with pebbles. To the rear you will find a large enclosed garden with decking and artificial grass. You will also find a summer house and laundry room to the rear of the garden.