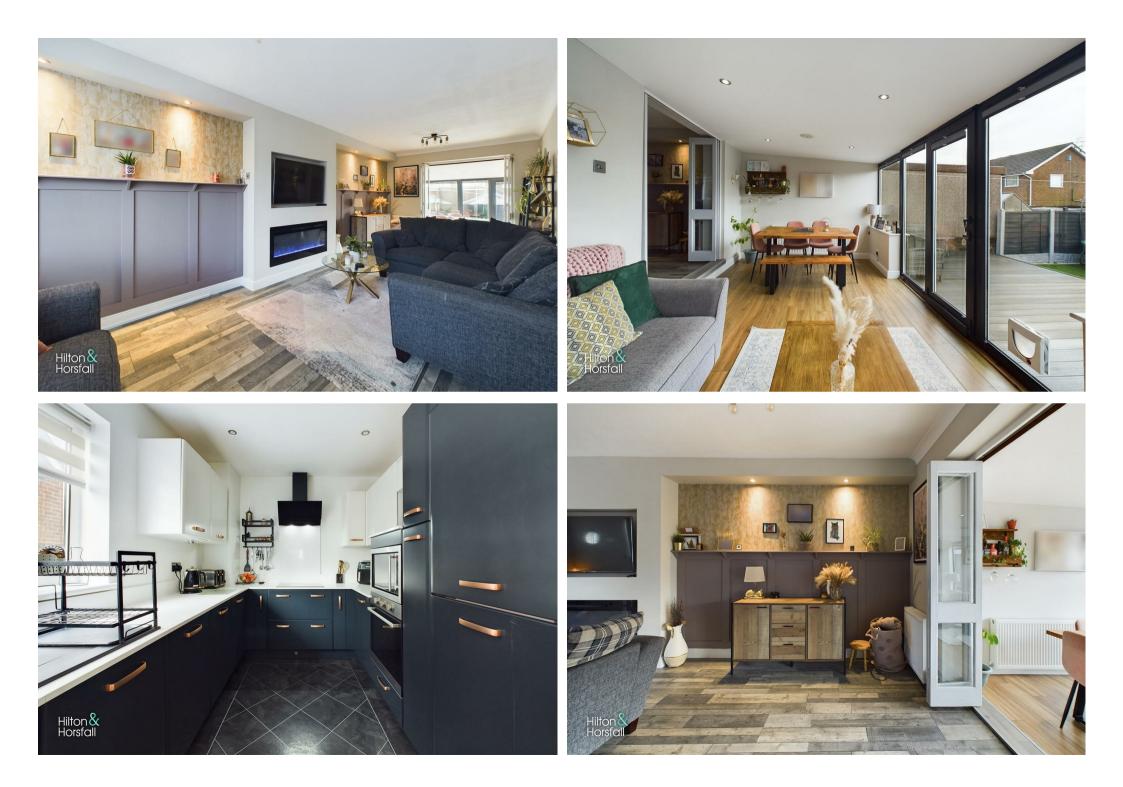

#### LIVING ROOM 10'0" x 23'7" (3.05 x 7.20)

A family sized living room with an inset electric feature fire, wainscot panelling, 3x radiators, recessed LED spot lights, coving, television point, wood effect flooring, solid hard wood bi fold doors leading to the garden room and a uPVC double glazed window to the front elevation.

#### KITCHEN 8'0" x 13'1" (2.45 x 4.00)

A modern fitted kitchen with a range of units and contrasting work tops over, having integrated appliances such as a fridge freezer, electric oven microwave, four ring induction hob and extractor hood. The kitchen also boasts plumbing for a washing machine, matte black sink, 1x radiator, LED spot lights and a uPVC double glazed window to the side elevation.

#### GARDEN ROOM 18'0" x 8'11" (5.51 x 2.74)

With wood effect flooring, 2x radiators, LED spot lights, 2x radiators, 2x uPVC double glazed windows to the rear elevation and a uPVC double glazed sliding door leading to the rear garden.