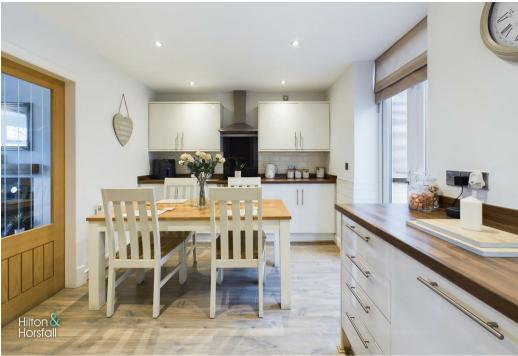

# DINING KITCHEN 12'0" x 9'4" (3.67m x 2.86m)

A modern dining kitchen with a range of wall and base units and contrasting work tops over, having integrated appliances such as an electric oven, four ring induction hob, extractor fan, dishwasher and fridge freezer. The kitchen also boasts space for a dining table, LED spot lights, wood effect flooring, 1x radiator, uPVC double glaze window to the rear elevation and uPVC double glazed french doors leading to the rear garden.