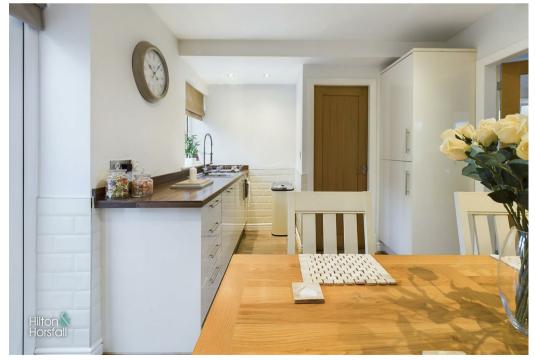

# DINING KITCHEN 12'0" x 9'4" (3.67m x 2.86m)

A modern dining kitchen with a range of wall and base units and contrasting work tops over, having integrated appliances such as an electric oven, four ring induction hob, extractor fan, dishwasher and fridge freezer. The kitchen also boasts space for a dining table, LED spot lights, wood effect flooring, 1x radiator, uPVC double glaze window to the rear elevation and uPVC double glazed french doors leading to the rear garden.

# UTILITY ROOM 5'1" x 4'3" (1.55m x 1.32m)

A useful utility room with plumbing for a washing machine, wood effect flooring, location of the boiler and LED spot lights.