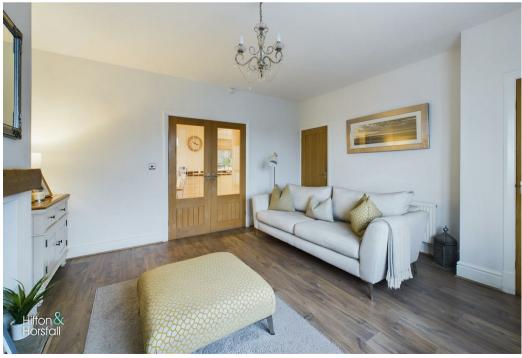

# LIVING ROOM 14'6" x 13'2" (4.43m x 4.03m)

A family sized living room with ample space for home furniture, log burning stove, television point, 1x radiator, under stairs storage, wood effect flooring and a uPVC double glaze bay window.