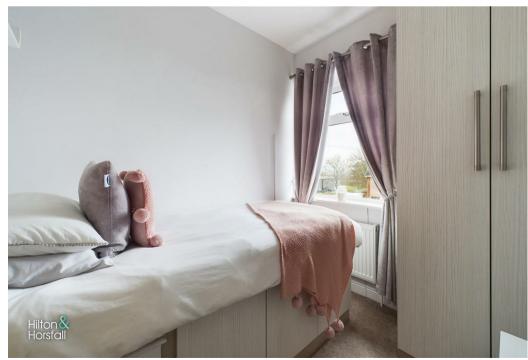

# BEDROOM THREE 7'0" x 7'7" (2.14m x 2.33m)

A well proportioned single bedroom with 1x radiator and a uPVC double glazed window to the front elevation.