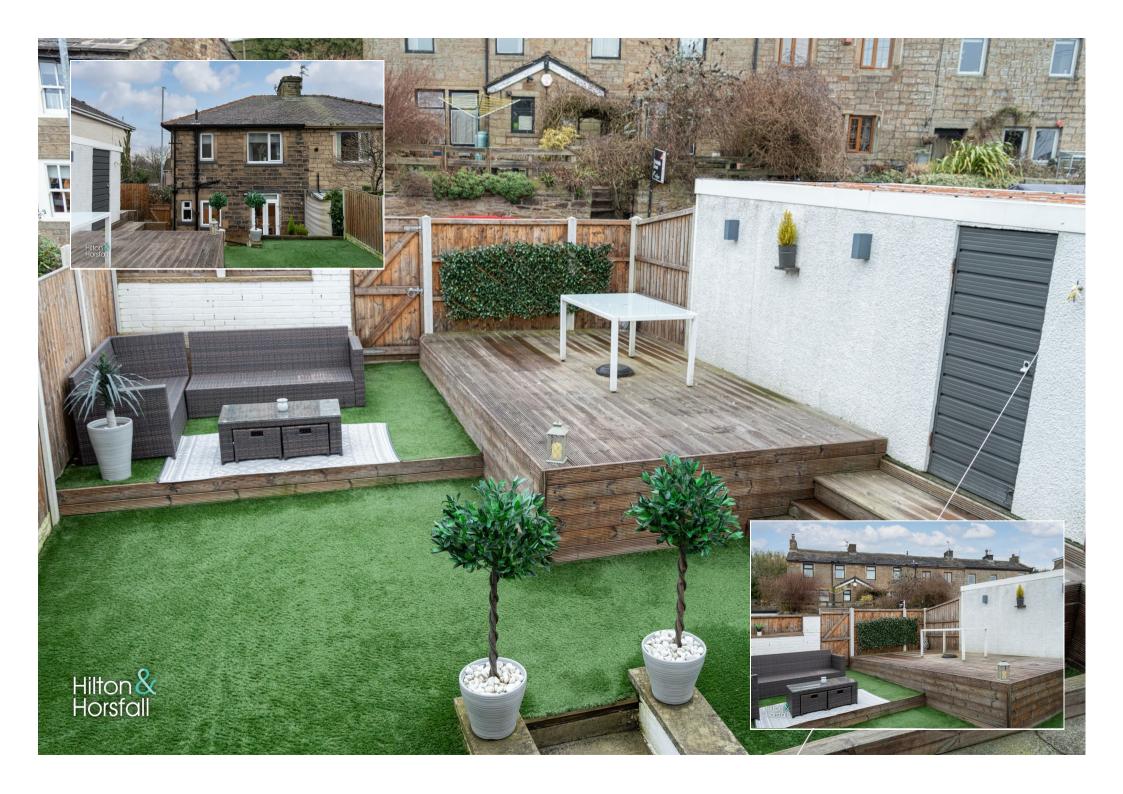

#### **EXTERNALLY**

To the front you will find a flagged walkway leading to the front door. To the rear is a well kept raised decked garden laid with artificial grass and ample space for garden furniture.

#### **DETACHED GARAGE**

A detached single garage accessed for the rear of the property.

# OUTSIDE

To the front you will find a flagged walkway leading to the front door. To the rear is a well kept raised decked garden laid with artificial grass and ample space for garden furniture.

Barrowford Lancashire BB9 6DX