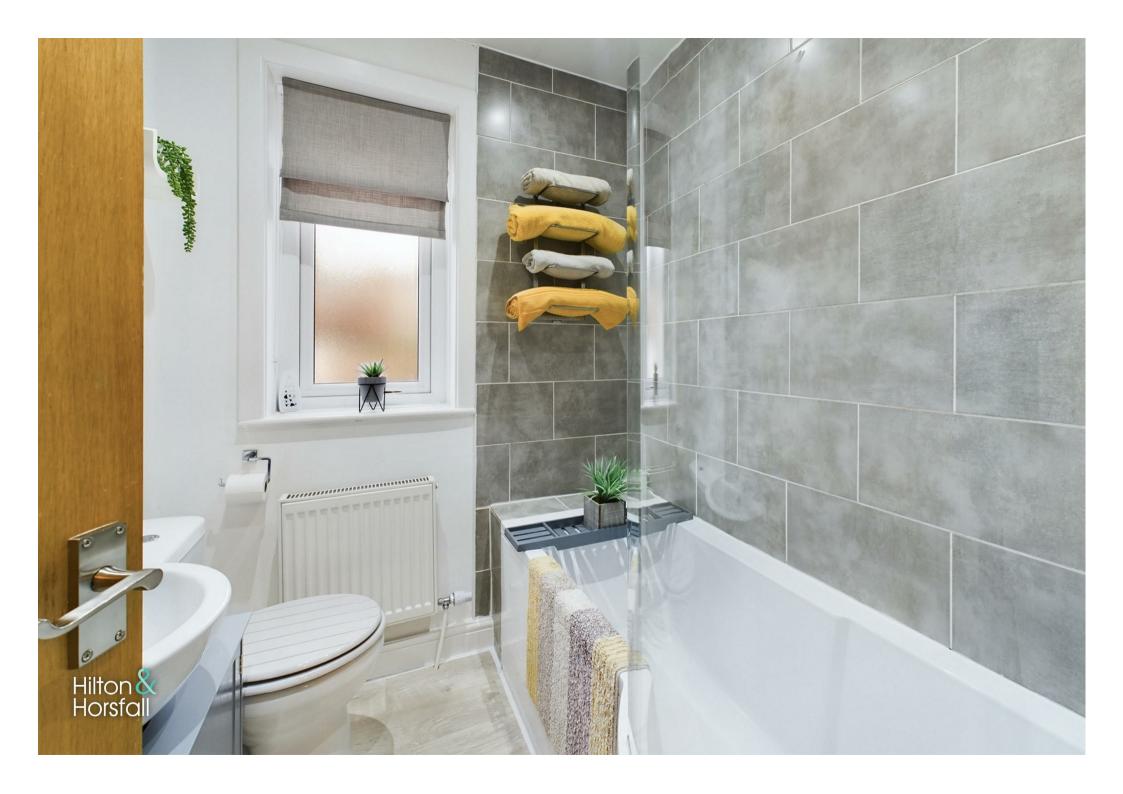

### BATHROOM 5'8" x 6'1" (1.74m x 1.87m)

A modern three piece suite with a panelled bath and shower over, vanity sink with chrome mixer tap, push button w.c., 1x radiator, LED spot lights and a uPVC frosted double glazed window to the rear elevation.