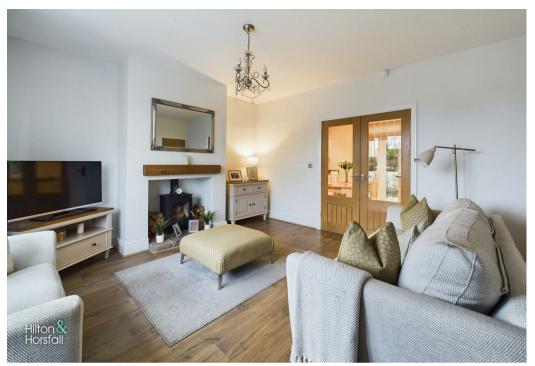

# LIVING ROOM 14'6" x 13'2" (4.43m x 4.03m)

A family sized living room with ample space for home furniture, log burning stove, television point, 1x radiator, under stairs storage, wood effect flooring and a uPVC double glaze bay window.