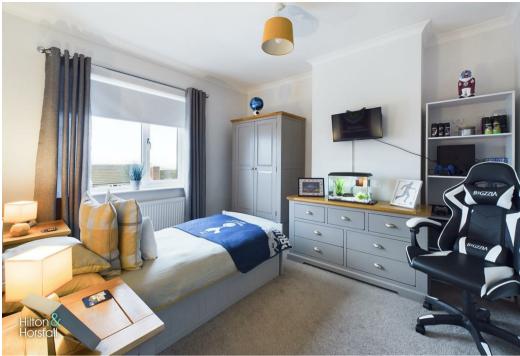

### BEDROOM TWO 10'4" x 11'4" (3.16m x 3.47m)

A generously sized double bedroom with 1x radiator and a uPVC double glazed window to the front elevation.

# BEDROOM THREE 7'0" x 7'7" (2.14m x 2.33m)

A well proportioned single bedroom with 1x radiator and a uPVC double glazed window to the front elevation.