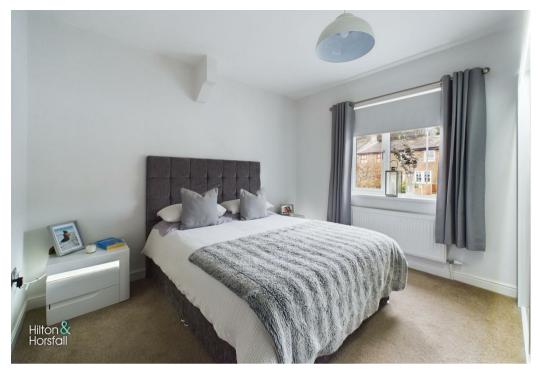

#### BEDROOM ONE 11'6" x 11'3" (3.52m x 3.45m)

A good sized double bedroom with ample space for bedroom furniture with 1x radiator and a uPVC double alazed to the rear elevation.

### BEDROOM TWO 10'4" x 11'4" (3.16m x 3.47m)

A generously sized double bedroom with 1x radiator and a uPVC double glazed window to the front elevation.