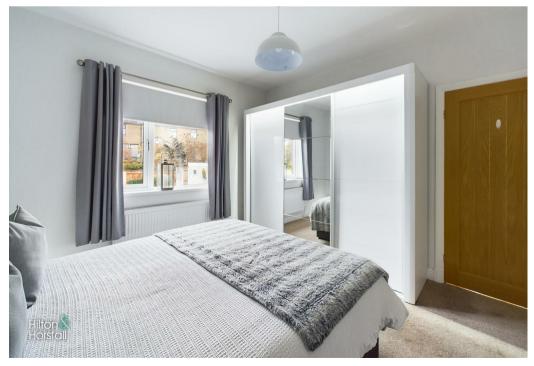

#### BEDROOM ONE 11'6" x 11'3" (3.52m x 3.45m)

A good sized double bedroom with ample space for bedroom furniture with 1x radiator and a uPVC double alazed to the rear elevation.