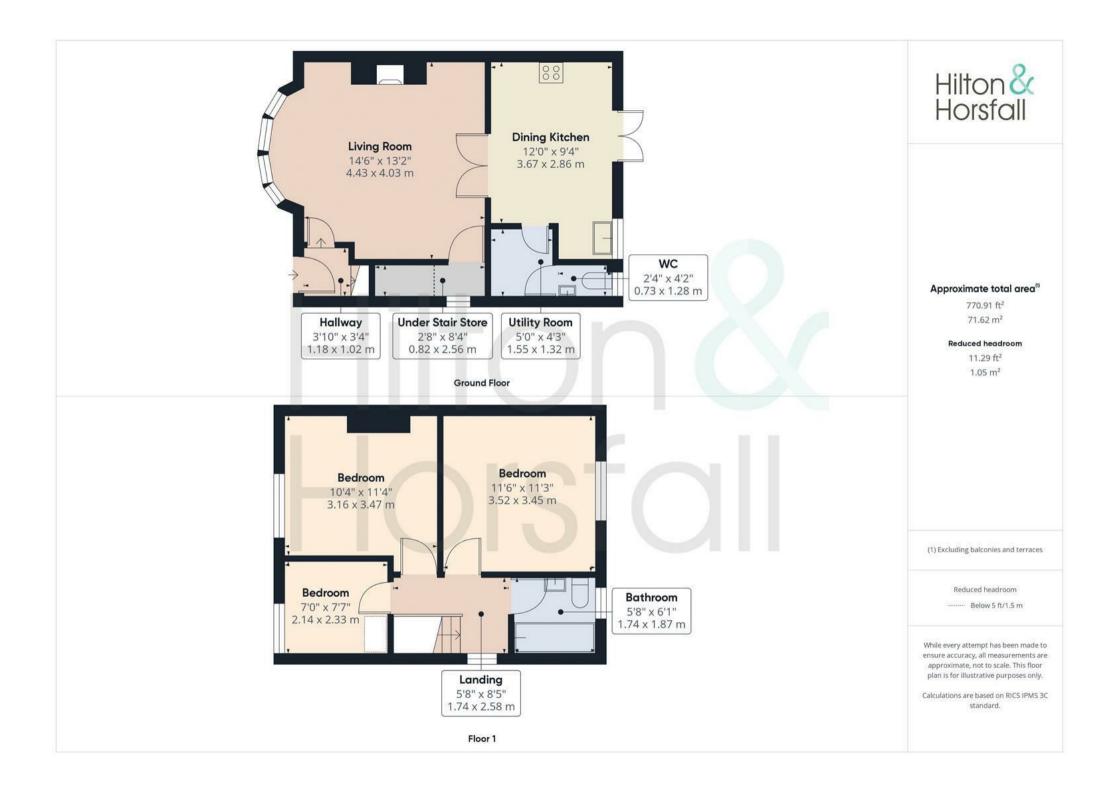

# LIVING ROOM 14'6" x 13'2" (4.43m x 4.03m)

A family sized living room with ample space for home furniture, log burning stove, television point, 1x radiator, under stairs storage, wood effect flooring and a uPVC double glaze bay window.

# DINING KITCHEN 12'0" x 9'4" (3.67m x 2.86m)

A modern dining kitchen with a range of wall and base units and contrasting work tops over, having integrated appliances such as an electric oven, four ring induction hob, extractor fan, dishwasher and fridge freezer. The kitchen also boasts space for a dining table, LED spot lights, wood effect flooring, 1x radiator, uPVC double glaze window to the rear elevation and uPVC double glazed french doors leading to the rear garden.

# UTILITY ROOM 5'1" x 4'3" (1.55m x 1.32m)

A useful utility room with plumbing for a washing machine, wood effect flooring, location of the boiler and LED spot lights.

# GROUND FLOOR WC 2'4" x 4'2" (0.73m x 1.28m)

A modern two piece suite with a push button w.c, wall hung sink with chrome mixer tap and a uPVC frosted double glazed window to the rear elevation.

#### BEDROOM ONE 11'6" x 11'3" (3.52m x 3.45m)

A good sized double bedroom with ample space for bedroom furniture with 1x radiator and a uPVC double alazed to the rear elevation.

### BEDROOM TWO 10'4" x 11'4" (3.16m x 3.47m)

A generously sized double bedroom with 1x radiator and a uPVC double glazed window to the front elevation.

# BEDROOM THREE 7'0" x 7'7" (2.14m x 2.33m)

A well proportioned single bedroom with 1x radiator and a uPVC double glazed window to the front elevation.

### BATHROOM 5'8" x 6'1" (1.74m x 1.87m)

A modern three piece suite with a panelled bath and shower over, vanity sink with chrome mixer tap, push button w.c., 1x radiator, LED spot lights and a uPVC frosted double glazed window to the rear elevation.