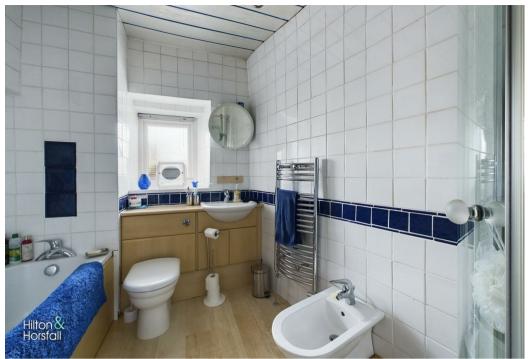

#### BATHROOM

A contemporary three piece bathroom suite comprising of: wood effect flooring, panelled bathtub with chrome mixer tap, tiled walls, corner shower cubicle, low level w.c, sink in vanity unit with chrome mixer tap, heated chrome towel rack, bidet, air extraction fan and recessed LED spotlights.