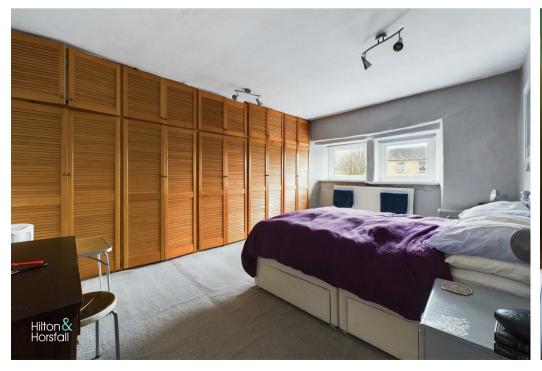

#### BEDROOM ONE 11'2" x 15'10" (3.42m x 4.83m )

A bedroom of double proportions with integrated wardrobe space, space for a vanity desk and chair, space for drawers, telephone point, 1x central heating radiator and uPVC double glazed window to the rear elevation.

#### BEDROOM TWO 9'6" x 14'3" (2.92m x 4.36m )

Another bedroom of double proportions with space for a wardrobe and drawers, exposed beams, 2x central heating radiator and uPVC triple glazed windows to the front elevation.