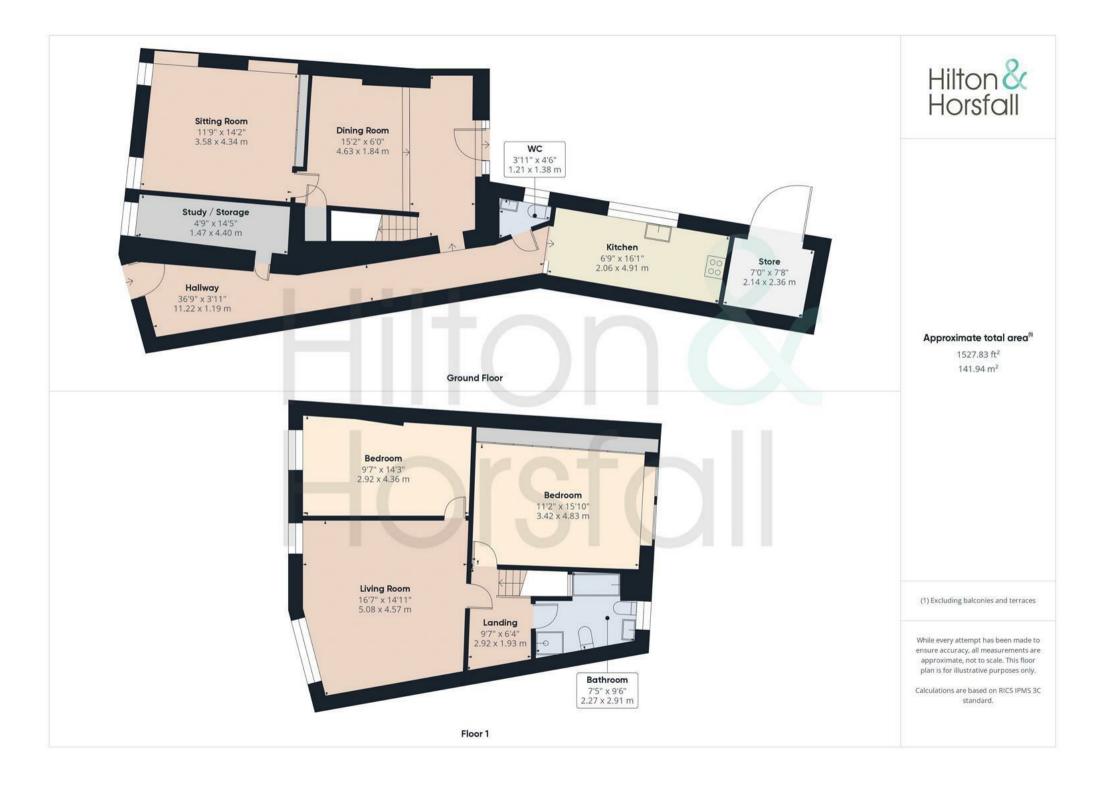

#### GROUND FLOOR

On the ground floor you will find:

#### ENTRANCE HALLWAY

A welcoming entrance hallway with wood effect flooring, 2x wall lights, loft hatch, 1x central heating radiator and uPVC door to the front elevation.

#### OFFICE ROOM 4'9" x 14'5" (1.47m x 4.40m)

A great space having full electrics and lighting, space for a desk and chairs, exposed beams and uPVC triple glazed window to the front elevation.

#### KITCHEN 6'9" 16'1" (2.06m 4.91m )

Offering a range of fitted wall and base units with contrasting worktops, tiled flooring, tiled splash back, inset sink with chrome mixer tap, NEFF 4 ring gas hob with extractor fan above, breakfast bar with space for bar stools, , NEFF dishwasher, plumbing for a washing machine, space for an under counter fridge / freezer, integrated Belling oven / grill, exposed wood beams, 1x central heating radiator, air extraction fan and uPVC double glazed window to the rear elevation.

#### **GROUND FLOOR W.C**

A useful ground floor w.c with tiled flooring and walls. low level w.c, wall mounted sink and uPVC double glazed window to the side elevation

#### DINING ROOM 15'2" x 6'0" (4.63m x 1.84m)

Having ample space for a dining table and chairs, exposed brick wall feature, exposed wood ceiling beams, 1x central heating radiator, door to under stairs storage cupboard, staircase to the first floor / landing and uPVC patio door to the rear elevation.

#### SITTING ROOM 11'8" x 14'2" (3.58m x 4.34m )

A cosy sitting room with wood effect flooring, space for settees, exposed ceiling beams, 1x central heating radiator, doors to storage cupboards and uPVC triple glazed window to the front elevation.

#### FIRST FLOOR / LANDING

On the first floor / landing you will find:

#### BEDROOM ONE 11'2" x 15'10" (3.42m x 4.83m )

A bedroom of double proportions with integrated wardrobe space, space for a vanity desk and chair, space for drawers, telephone point, 1x central heating radiator and uPVC double glazed window to the rear elevation.

#### BEDROOM TWO 9'6" x 14'3" (2.92m x 4.36m )

Another bedroom of double proportions with space for a wardrobe and drawers, exposed beams, 2x central heating radiator and uPVC triple glazed windows to the front elevation.

#### BATHROOM

A contemporary three piece bathroom suite comprising of: wood effect flooring, panelled bathtub with chrome mixer tap, tiled walls, corner shower cubicle, low level w.c, sink in vanity unit with chrome mixer tap, heated chrome towel rack, bidet, air extraction fan and recessed LED spotlights.

#### LIVING ROOM 16'7" x 14'11" (5.08m x 4.57m )

An additional living area having space for settees, television point, exposed beams, exposed brick wall feature, electric fire, telephone point, 2x central heating radiators and uPVC triple glazed windows to the front elevation.