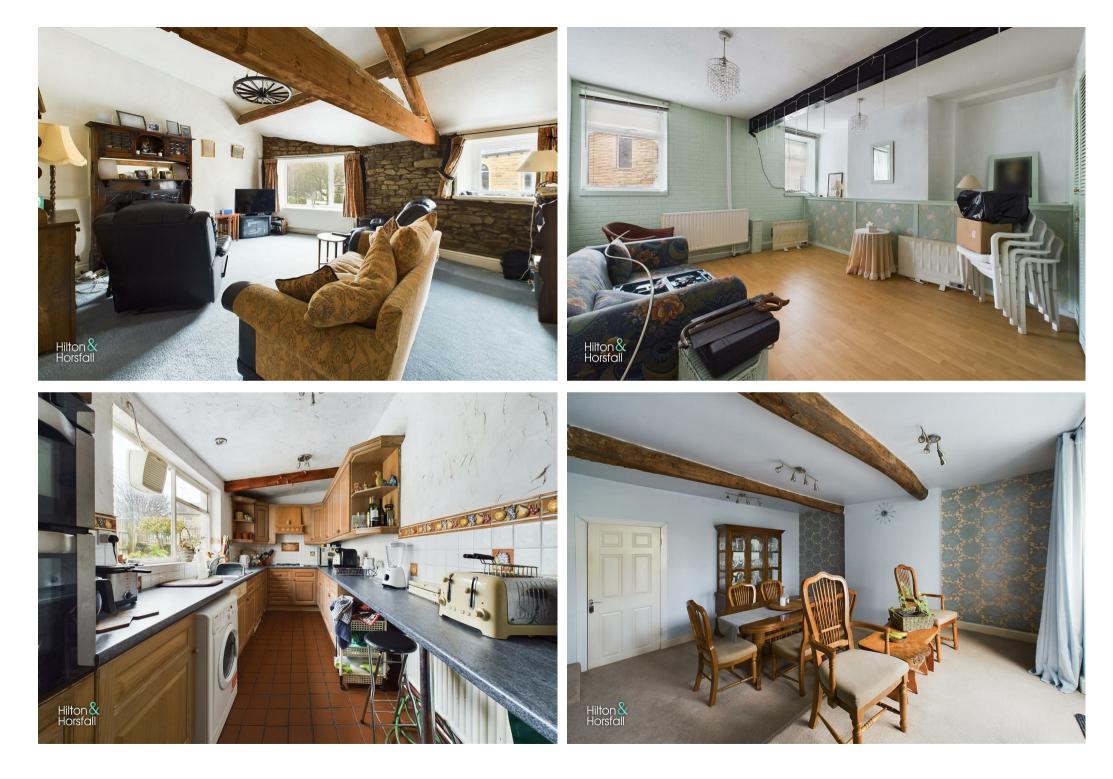

#### OFFICE ROOM 4'9" x 14'5" (1.47m x 4.40m)

A great space having full electrics and lighting, space for a desk and chairs, exposed beams and uPVC triple glazed window to the front elevation.

#### KITCHEN 6'9" 16'1" (2.06m 4.91m )

Offering a range of fitted wall and base units with contrasting worktops, tiled flooring, tiled splash back, inset sink with chrome mixer tap, NEFF 4 ring gas hob with extractor fan above, breakfast bar with space for bar stools, , NEFF dishwasher, plumbing for a washing machine, space for an under counter fridge / freezer, integrated Belling oven / grill, exposed wood beams, 1x central heating radiator, air extraction fan and uPVC double glazed window to the rear elevation.

#### DINING ROOM 15'2" x 6'0" (4.63m x 1.84m)

Having ample space for a dining table and chairs, exposed brick wall feature, exposed wood ceiling beams, 1x central heating radiator, door to under stairs storage cupboard, staircase to the first floor / landing and uPVC patio door to the rear elevation.

#### SITTING ROOM 11'8" x 14'2" (3.58m x 4.34m )

A cosy sitting room with wood effect flooring, space for settees, exposed ceiling beams, 1x central heating radiator, doors to storage cupboards and uPVC triple glazed window to the front elevation.

#### LIVING ROOM 16'7" x 14'11" (5.08m x 4.57m )

An additional living area having space for settees, television point, exposed beams, exposed brick wall feature, electric fire, telephone point, 2x central heating radiators and uPVC triple glazed windows to the front elevation.