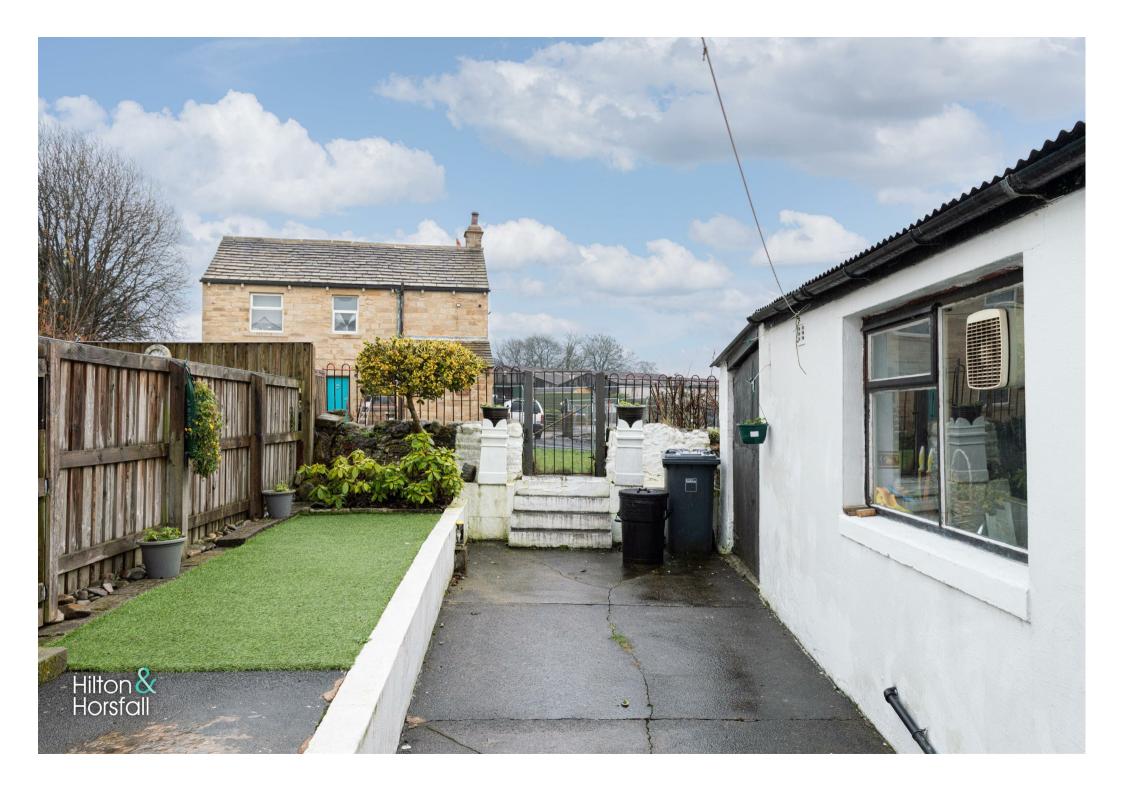

#### EXTERNALLY

Externally to the rear elevation you will find an enclosed yard with an artificial lawned area, shrubs, outside lighting, outside water tap and a storage area.

## OUTSIDE

Externally to the rear elevation you will find an enclosed yard with an artificial lawned area, shrubs, outside lighting, outside water tap and a storage area.

Clitheroe BB7 2DP