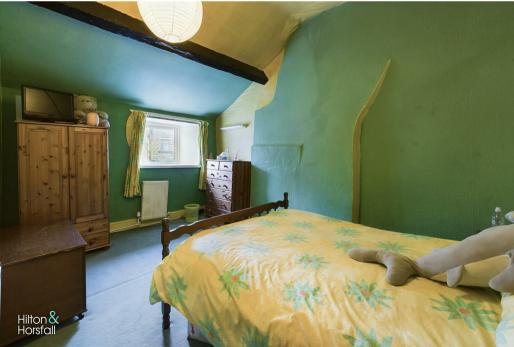

#### BEDROOM ONE 11'2" x 15'10" (3.42m x 4.83m )

A bedroom of double proportions with integrated wardrobe space, space for a vanity desk and chair, space for drawers, telephone point, 1x central heating radiator and uPVC double glazed window to the rear elevation.

#### BEDROOM TWO 9'6" x 14'3" (2.92m x 4.36m )

Another bedroom of double proportions with space for a wardrobe and drawers, exposed beams, 2x central heating radiator and uPVC triple glazed windows to the front elevation.