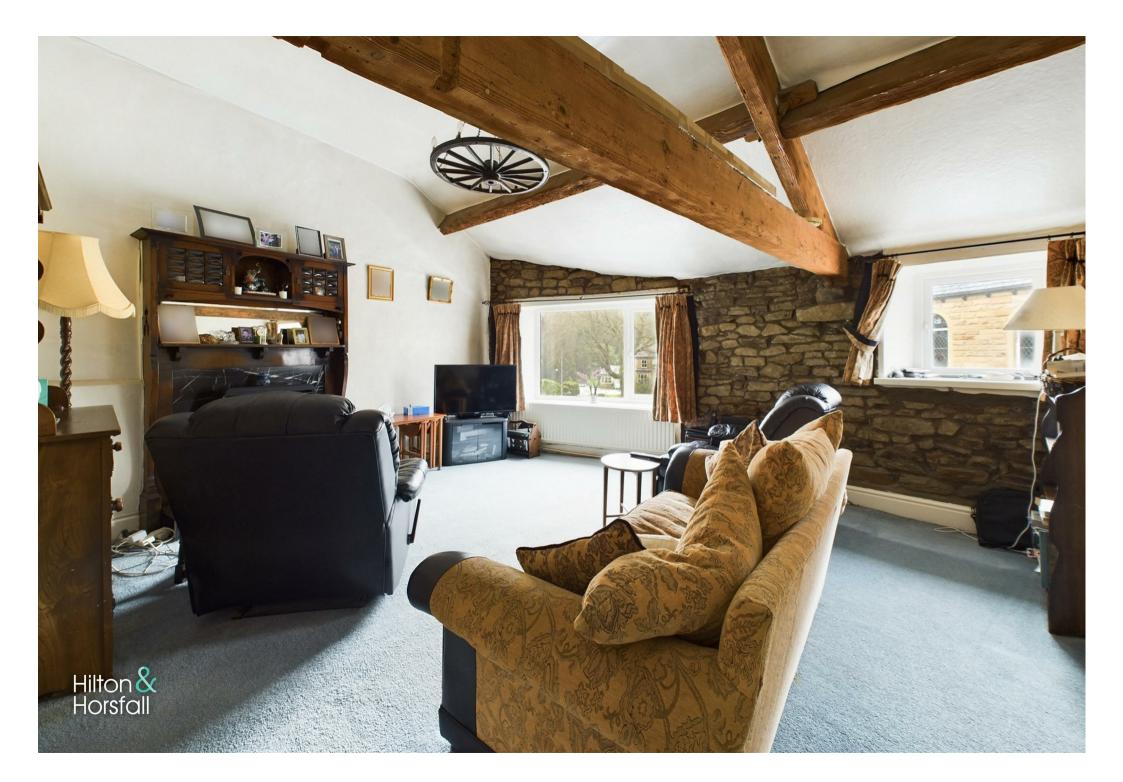

#### LIVING ROOM 16'7" x 14'11" (5.08m x 4.57m )

An additional living area having space for settees, television point, exposed beams, exposed brick wall feature, electric fire, telephone point, 2x central heating radiators and uPVC triple glazed windows to the front elevation.