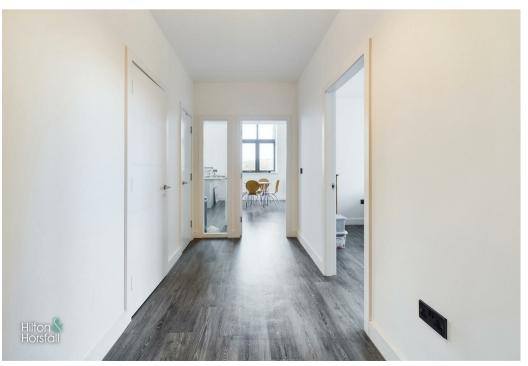

#### **ENTRANCE HALLWAY**

A welcoming entrance hallway with wood effect flooring and storage cupboard with doors leading to: