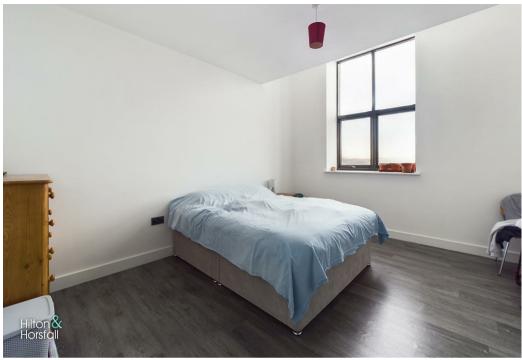

# BEDROOM ONE 12'9" x 14'5" (3.91m x 4.40m )

A bedroom of double proportions with wood effect flooring, space for wardrobe and drawers, electric radiator, double glazed windows to the side elevation and a door leading through to the en-suite.