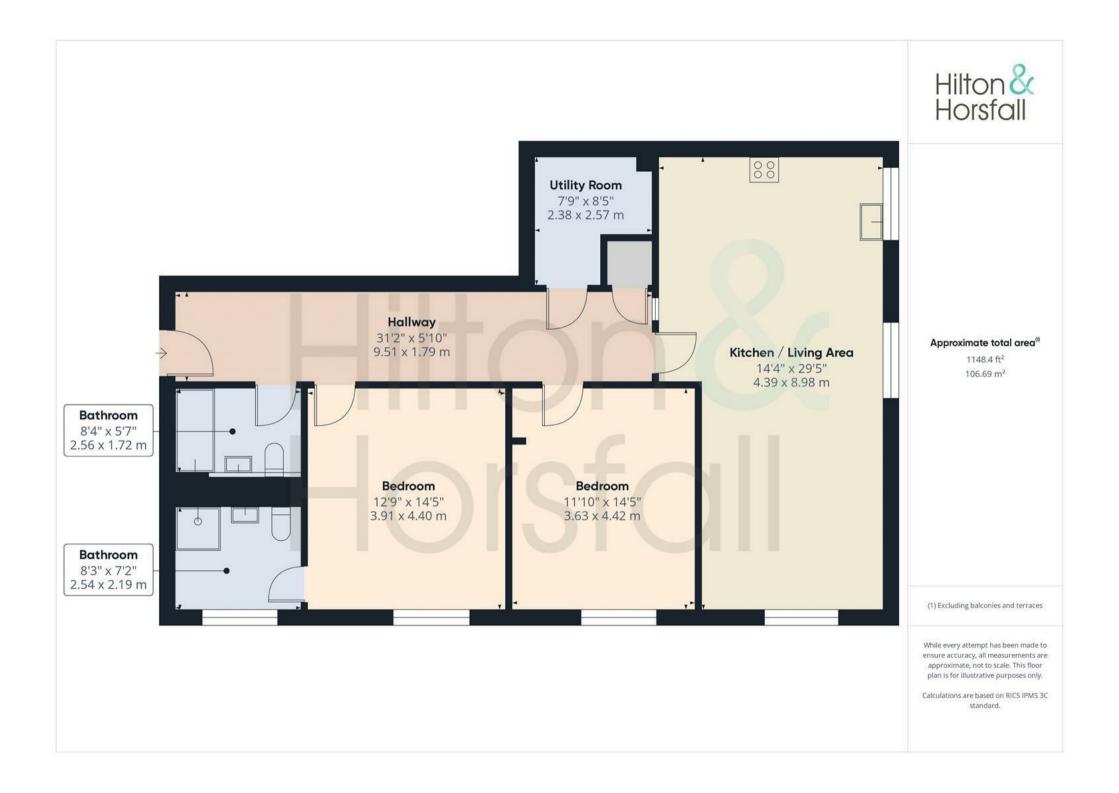

#### **ENTRANCE HALLWAY**

A welcoming entrance hallway with wood effect flooring and storage cupboard with doors leading to:

# LIVING ROOM / KITCHEN 14'4" x 29'5" (4.39m x 8.98m)

A bright and airy living room through to kitchen having wood effect flooring, space for settees, television point, 2x electric radiators, recessed LED spotlights, fitted base units with contrasting worktops, inset sink with chrome mixer tap, AEG oven / grill, AEG 4 ring induction hob with chrome extractor hood above, Beko dishwasher, integrated fridge / freezer, smoke detector, air extraction fan and double glazed windows to the front and side elevation.

# BEDROOM ONE 12'9" x 14'5" (3.91m x 4.40m )

A bedroom of double proportions with wood effect flooring, space for wardrobe and drawers, electric radiator, double glazed windows to the side elevation and a door leading through to the en-suite.

#### **EN-SUITE SHOWER ROOM**

A modern three piece en-suite shower room comprising of: tiled flooring, part tiled walls, shower cubicle with rainfall shower head, push button w.c, wall mounted sink with chrome mixer tap, shaving point, heated chrome towel rack, recessed LED spotlights, air extraction fan and double glazed window to the side elevation.

# BEDROOM TWO 11'10" x 14'6" (3.63m x 4.42m )

Another bedroom of double proportions with wood effect flooring, space for a wardrobe and drawers, electric radiator and double glazed window to the side elevation.

#### **BATHROOM**

A three piece bathroom suite comprising of: tiled flooring, part tiled walls, bath tub with chrome mixer tap and glass shower screen, wall mounted sink with chrome mixer tap, push button w.c, shaving point, heated chrome towel rack, recessed LED spotlights and an air extraction fan.