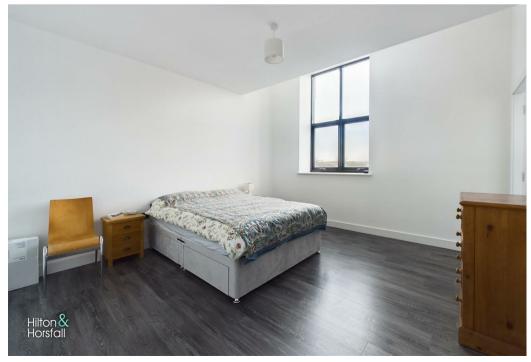

# BEDROOM ONE 12'9" x 14'5" (3.91m x 4.40m )

A bedroom of double proportions with wood effect flooring, space for wardrobe and drawers, electric radiator, double glazed windows to the side elevation and a door leading through to the en-suite.