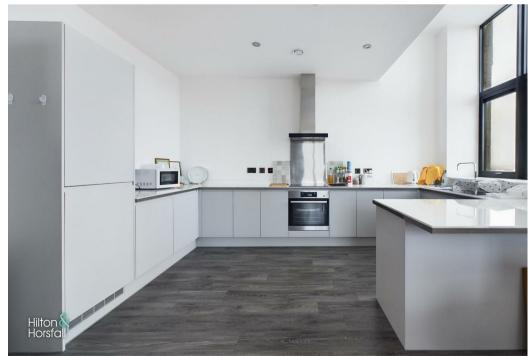

# LIVING ROOM / KITCHEN 14'4" x 29'5" (4.39m x 8.98m)

A bright and airy living room through to kitchen having wood effect flooring, space for settees, television point, 2x electric radiators, recessed LED spotlights, fitted base units with contrasting worktops, inset sink with chrome mixer tap, AEG oven / grill, AEG 4 ring induction hob with chrome extractor hood above, Beko dishwasher, integrated fridge / freezer, smoke detector, air extraction fan and double glazed windows to the front and side elevation.