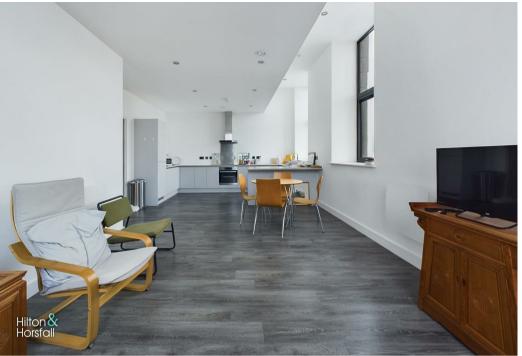

# LIVING ROOM / KITCHEN 14'4" x 29'5" (4.39m x 8.98m)

A bright and airy living room through to kitchen having wood effect flooring, space for settees, television point, 2x electric radiators, recessed LED spotlights, fitted base units with contrasting worktops, inset sink with chrome mixer tap, AEG oven / grill, AEG 4 ring induction hob with chrome extractor hood above, Beko dishwasher, integrated fridge / freezer, smoke detector, air extraction fan and double glazed windows to the front and side elevation.