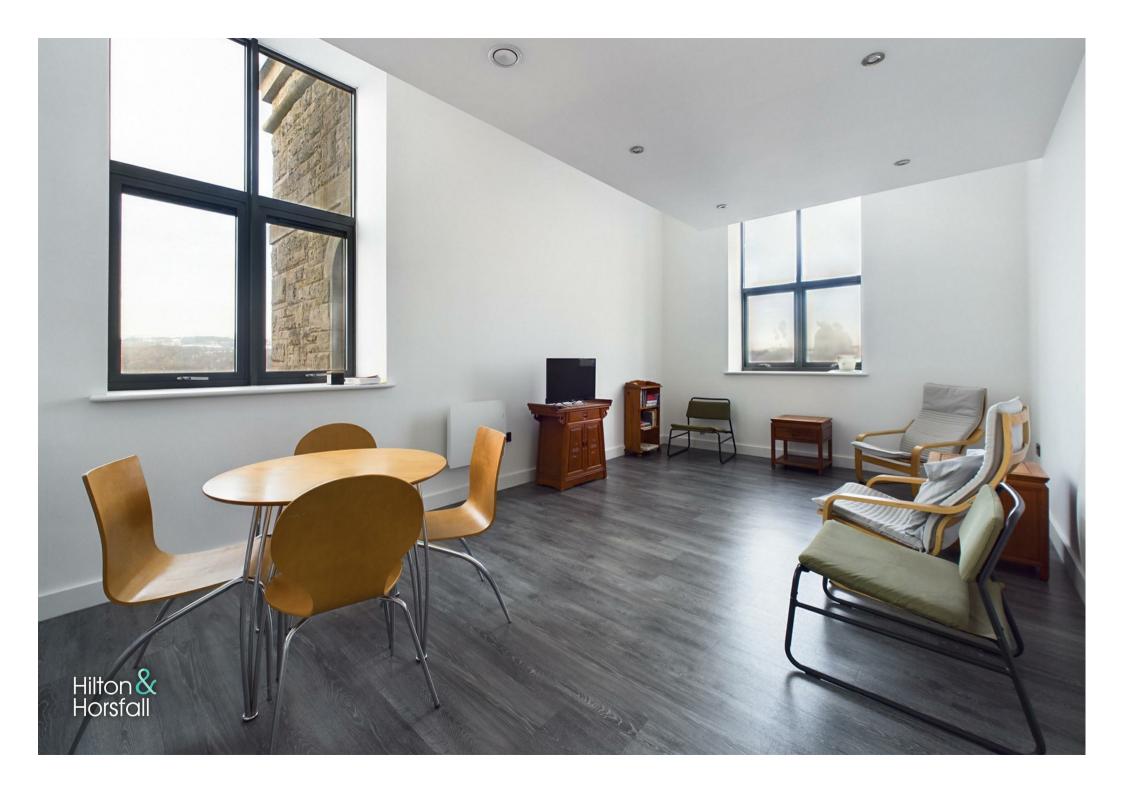

# LIVING ROOM / KITCHEN 14'4" x 29'5" (4.39m x 8.98m)

A bright and airy living room through to kitchen having wood effect flooring, space for settees, television point, 2x electric radiators, recessed LED spotlights, fitted base units with contrasting worktops, inset sink with chrome mixer tap, AEG oven / grill, AEG 4 ring induction hob with chrome extractor hood above, Beko dishwasher, integrated fridge / freezer, smoke detector, air extraction fan and double glazed windows to the front and side elevation.