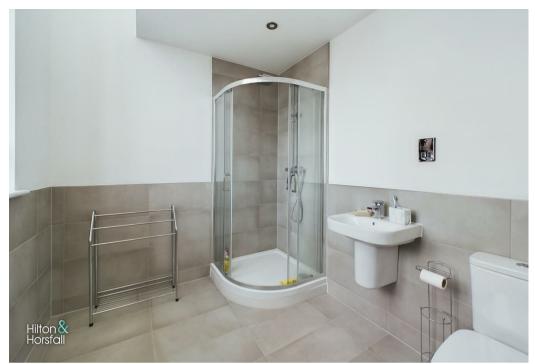

#### **BATHROOM**

A three piece bathroom suite comprising of: tiled flooring, part tiled walls, bath tub with chrome mixer tap and glass shower screen, wall mounted sink with chrome mixer tap, push button w.c, shaving point, heated chrome towel rack, recessed LED spotlights and an air extraction fan.