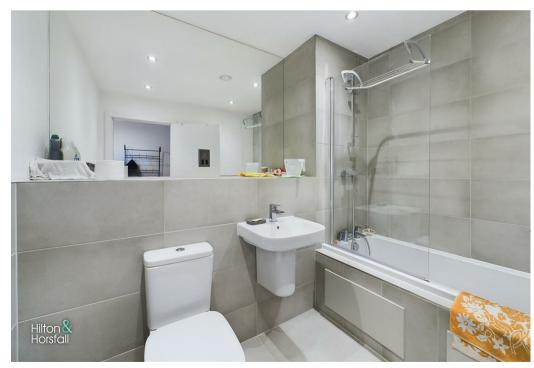

#### **EN-SUITE SHOWER ROOM**

A modern three piece en-suite shower room comprising of: tiled flooring, part tiled walls, shower cubicle with rainfall shower head, push button w.c, wall mounted sink with chrome mixer tap, shaving point, heated chrome towel rack, recessed LED spotlights, air extraction fan and double glazed window to the side elevation.