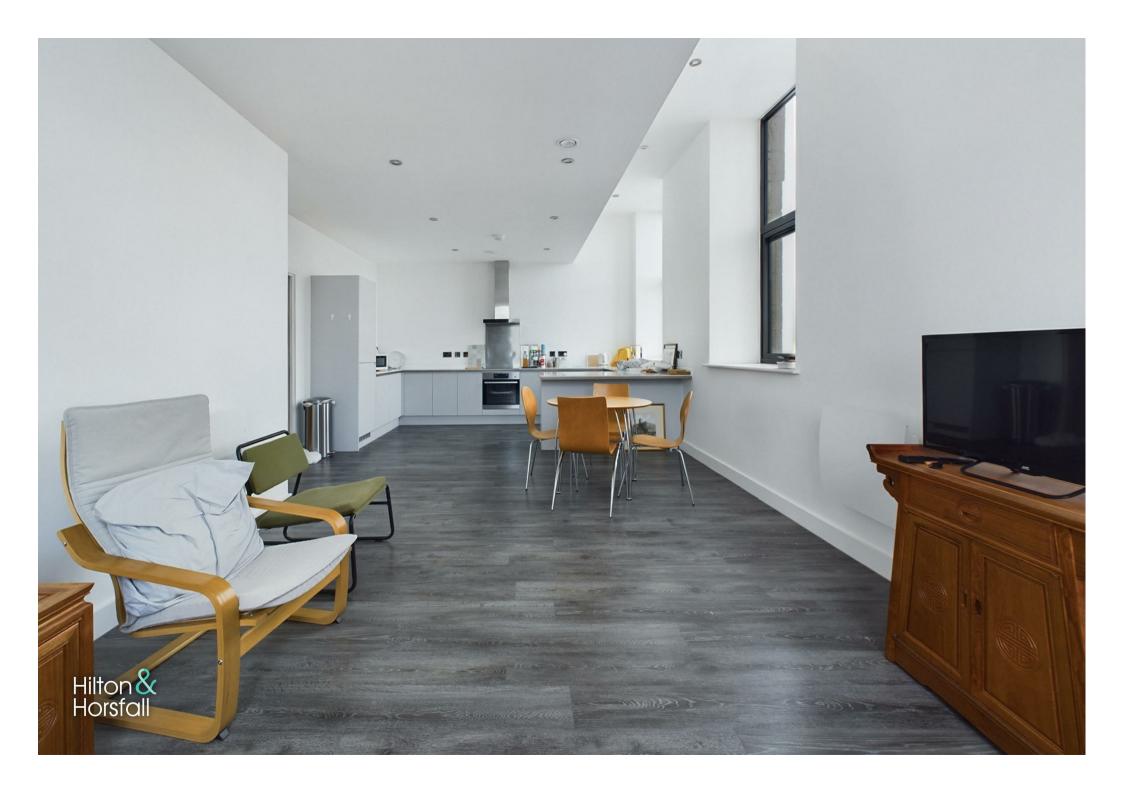

# LIVING ROOM / KITCHEN 14'4" x 29'5" (4.39m x 8.98m)

A bright and airy living room through to kitchen having wood effect flooring, space for settees, television point, 2x electric radiators, recessed LED spotlights, fitted base units with contrasting worktops, inset sink with chrome mixer tap, AEG oven / grill, AEG 4 ring induction hob with chrome extractor hood above, Beko dishwasher, integrated fridge / freezer, smoke detector, air extraction fan and double glazed windows to the front and side elevation.