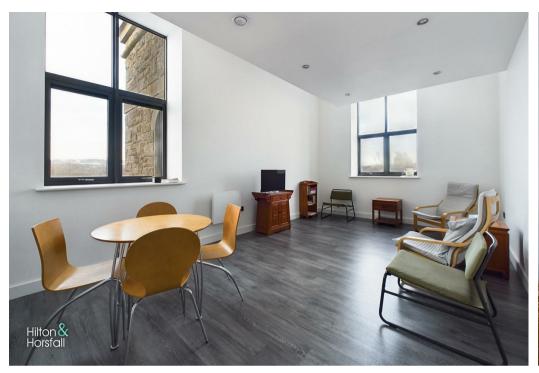

#### **ENTRANCE HALLWAY**

A welcoming entrance hallway with wood effect flooring and storage cupboard with doors leading to:

# LIVING ROOM / KITCHEN 14'4" x 29'5" (4.39m x 8.98m)

A bright and airy living room through to kitchen having wood effect flooring, space for settees, television point, 2x electric radiators, recessed LED spotlights, fitted base units with contrasting worktops, inset sink with chrome mixer tap, AEG oven / grill, AEG 4 ring induction hob with chrome extractor hood above, Beko dishwasher, integrated fridge / freezer, smoke detector, air extraction fan and double glazed windows to the front and side elevation.