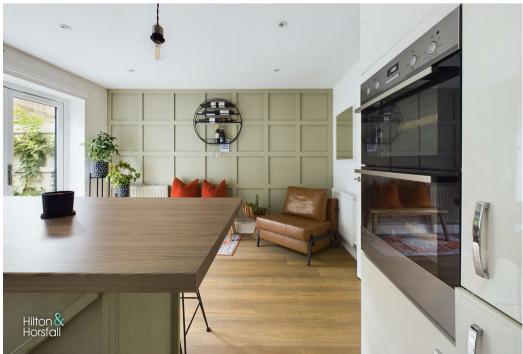

# DINING KITCHEN 12'6" x 14'11" (3.83m x 4.57m )

Offering a range of fitted wall and base units with contrasting worktops, tiled splash back, wood effect flooring, centre island with space for barstools, inset sink with chrome mixer tap, integrated 60/40 fridge / freezer, Electrolux oven / grill. 4 ring gas hob with chrome extractor hood above, integrated dishwasher, 2x central heating radiators, space for a dining table and chairs,

Baxi boiler, recessed LED spotlights, uPVC double glazed window to the rear elevation and uPVC patio doors leading out to the rear garden.