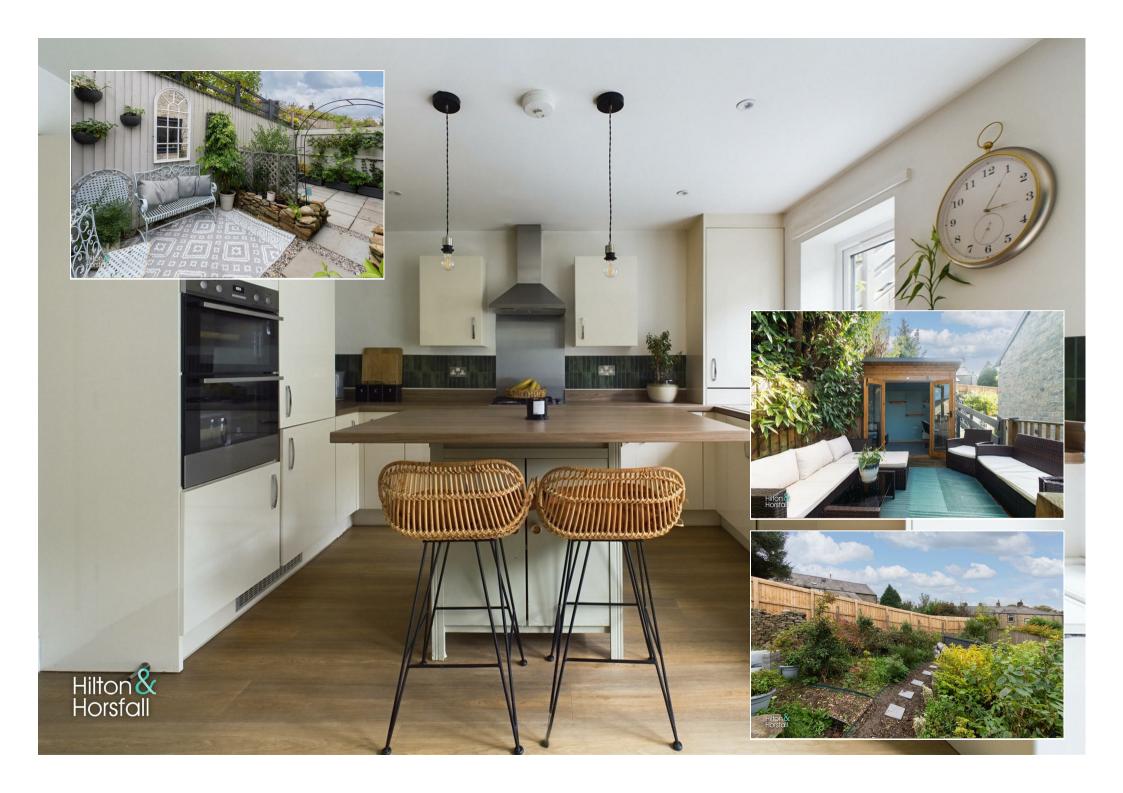

# DINING KITCHEN 12'6" x 14'11" (3.83m x 4.57m )

Offering a range of fitted wall and base units with contrasting worktops, tiled splash back, wood effect flooring, centre island with space for barstools, inset sink with chrome mixer tap, integrated 60/40 fridge / freezer, Electrolux oven / grill. 4 ring gas hob with chrome extractor hood above, integrated dishwasher, 2x central heating radiators, space for a dining table and chairs,

Baxi boiler, recessed LED spotlights, uPVC double glazed window to the rear elevation and uPVC patio doors leading out to the rear garden.

#### **EXTERNALLY**

Externally to the front elevation there is a paved driveway providing ample space for off road parking. Externally to the rear elevation there is a two tiered elevated garden with a flagged patio area having space for outdoor furniture, outside lighting, mature shrubs and flowerbeds. You will also find an elevated decked patio and summerhouse that has full power and lighting. Ideal for use during the Spring / Summer months.

# **OUTSIDE**

Externally to the front elevation there is a paved driveway providing ample space for off road parking. Externally to the rear elevation there is a two tiered elevated garden with a flagged patio area having space for outdoor furniture, outside lighting, mature shrubs and flowerbeds. You will also find an elevated decked patio and summerhouse that has full power and lighting. Ideal for use during the Spring / Summer months.