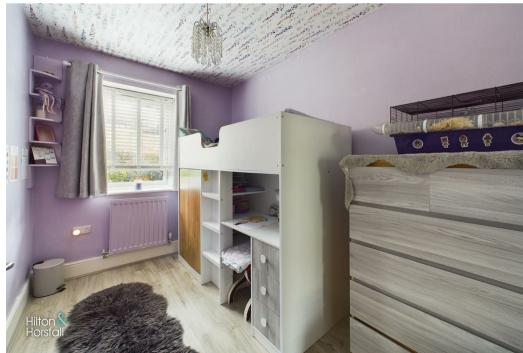

# BEDROOM TWO 13'10" x 7'6" (4.23m x 2.31m )

Another bedroom of double proportions with space for a wardrobe and drawers, television point, 1x central heating radiator and uPVC double glazed window to the rear elevation.

## BEDROOM THREE 10'4" x 7'0" (3.17m x 2.15m )

A bedroom of single proportions with space for a wardrobe and drawers, 1x central heating radiator and uPVC double glazed window to the rear elevation.