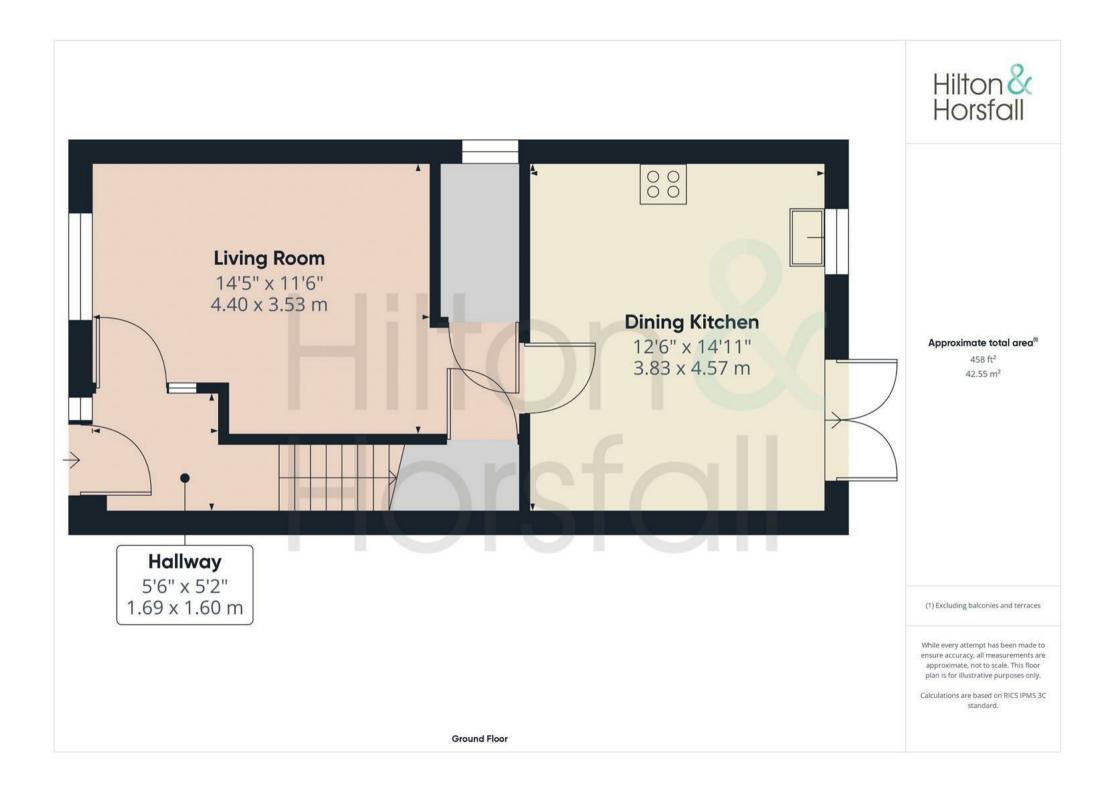

#### **GROUND FLOOR**

On the ground floor you will find:

#### **ENTRANCE HALLWAY**

A welcoming entrance hallway with wood effect flooring, 1x central heating radiator, staircase leading to the first floor / landing and composite door to the front elevation.

## LIVING ROOM 14'5" x 11'6" (4.40m x 3.53m )

A family sized living room with wood effect flooring, space for settees, television point, 1x central heating radiator, door to laundry room, door to under stairs storage cupboard and uPVC double glazed window to the front elevation.

## LAUNDRY ROOM

Having plumbing for a washing machine, space for a tumble dryer and uPVC double glazed frosted window to the side elevation.

# DINING KITCHEN 12'6" x 14'11" (3.83m x 4.57m )

Offering a range of fitted wall and base units with contrasting worktops, tiled splash back, wood effect flooring, centre island with space for barstools, inset sink with chrome mixer tap, integrated 60/40 fridge / freezer, Electrolux oven / grill. 4 ring gas hob with chrome extractor hood above, integrated dishwasher, 2x central heating radiators, space for a dining table and chairs,

Baxi boiler, recessed LED spotlights, uPVC double glazed window to the rear elevation and uPVC patio doors leading out to the rear garden.