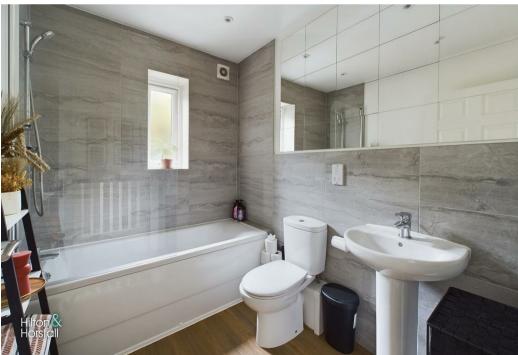

#### BATHROOM

A beautifully presented three piece bathroom suite comprising of: wood effect flooring, panelled bathtub with chrome mixer tap, shower over and glass shower screen, tiled splash back, push button w.c, pedestal sink with chrome mixer tap, heated chrome towel rack, shaving point, air extraction fan, recessed LED spotlights and a uPVC double glazed frosted window to the side elevation.