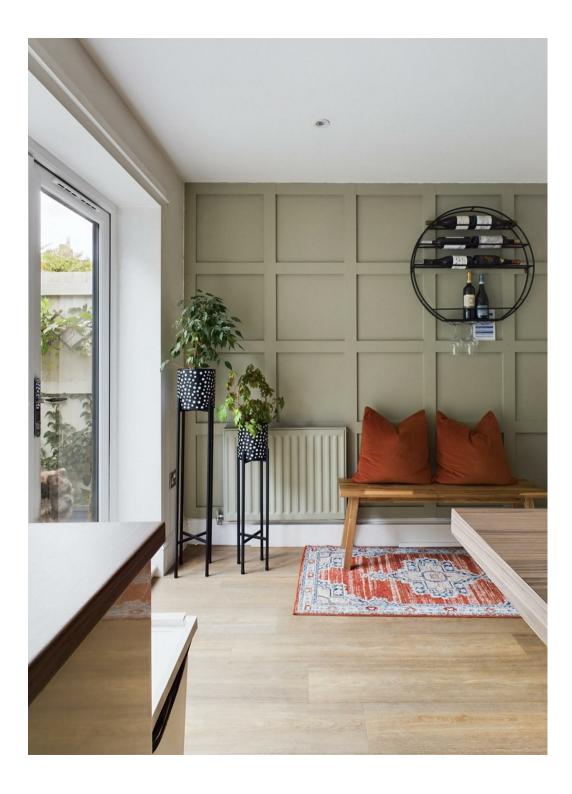

#### **ENTRANCE HALLWAY**

A welcoming entrance hallway with wood effect flooring, 1x central heating radiator, staircase leading to the first floor / landing and composite door to the front elevation.

## LIVING ROOM 14'5" x 11'6" (4.40m x 3.53m )

A family sized living room with wood effect flooring, space for settees, television point, 1x central heating radiator, door to laundry room, door to under stairs storage cupboard and uPVC double glazed window to the front elevation.