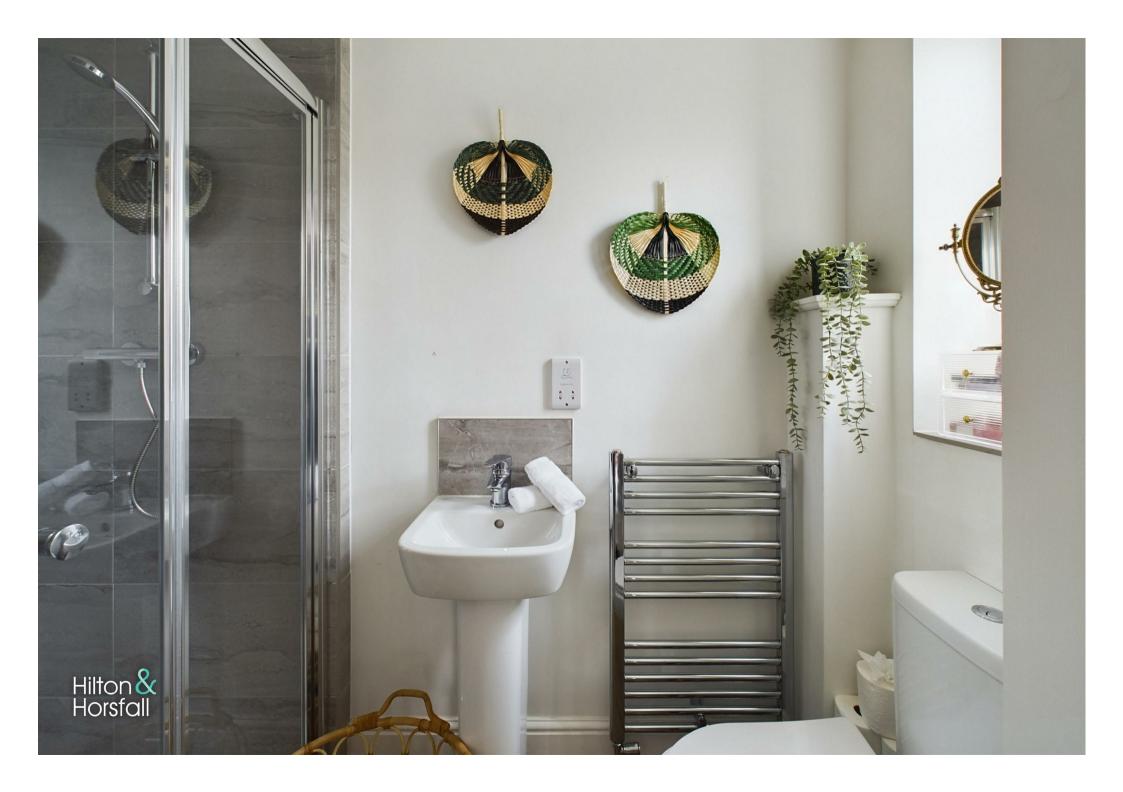

#### **EN-SUITE**

A modern en-suite shower room comprising of: wood effect flooring, shower cubicle, tiled splash back, low level w.c, pedestal sink with chrome mixer tap, heated chrome towel rack, shaving point, recessed LED spotlights, air extraction fan and uPVC double glazed frosted window to the front elevation.

#### BATHROOM

A beautifully presented three piece bathroom suite comprising of: wood effect flooring, panelled bathtub with chrome mixer tap, shower over and glass shower screen, tiled splash back, push button w.c, pedestal sink with chrome mixer tap, heated chrome towel rack, shaving point, air extraction fan, recessed LED spotlights and a uPVC double glazed frosted window to the side elevation.