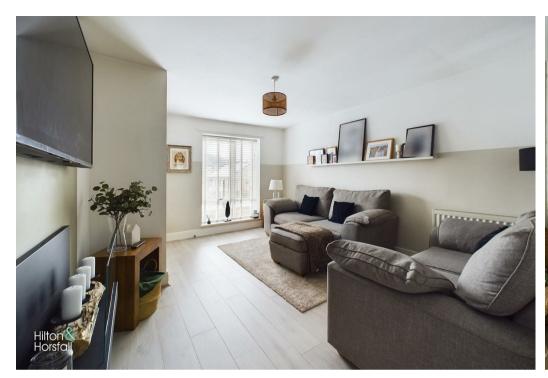

## LIVING ROOM 14'5" x 11'6" (4.40m x 3.53m )

A family sized living room with wood effect flooring, space for settees, television point, 1x central heating radiator, door to laundry room, door to under stairs storage cupboard and uPVC double glazed window to the front elevation.