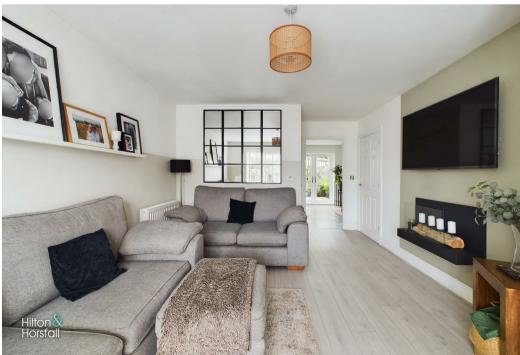

## LIVING ROOM 14'5" x 11'6" (4.40m x 3.53m )

A family sized living room with wood effect flooring, space for settees, television point, 1x central heating radiator, door to laundry room, door to under stairs storage cupboard and uPVC double glazed window to the front elevation.