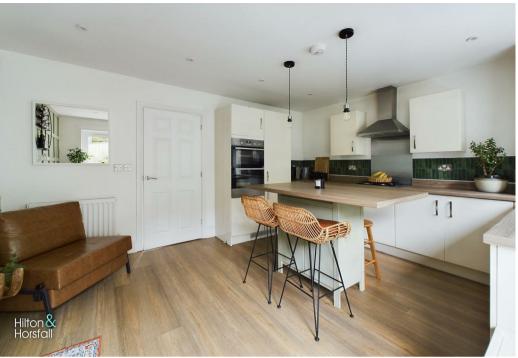

# DINING KITCHEN 12'6" x 14'11" (3.83m x 4.57m )

Offering a range of fitted wall and base units with contrasting worktops, tiled splash back, wood effect flooring, centre island with space for barstools, inset sink with chrome mixer tap, integrated 60/40 fridge / freezer, Electrolux oven / grill. 4 ring gas hob with chrome extractor hood above, integrated dishwasher, 2x central heating radiators, space for a dining table and chairs,

Baxi boiler, recessed LED spotlights, uPVC double glazed window to the rear elevation and uPVC patio doors leading out to the rear garden.