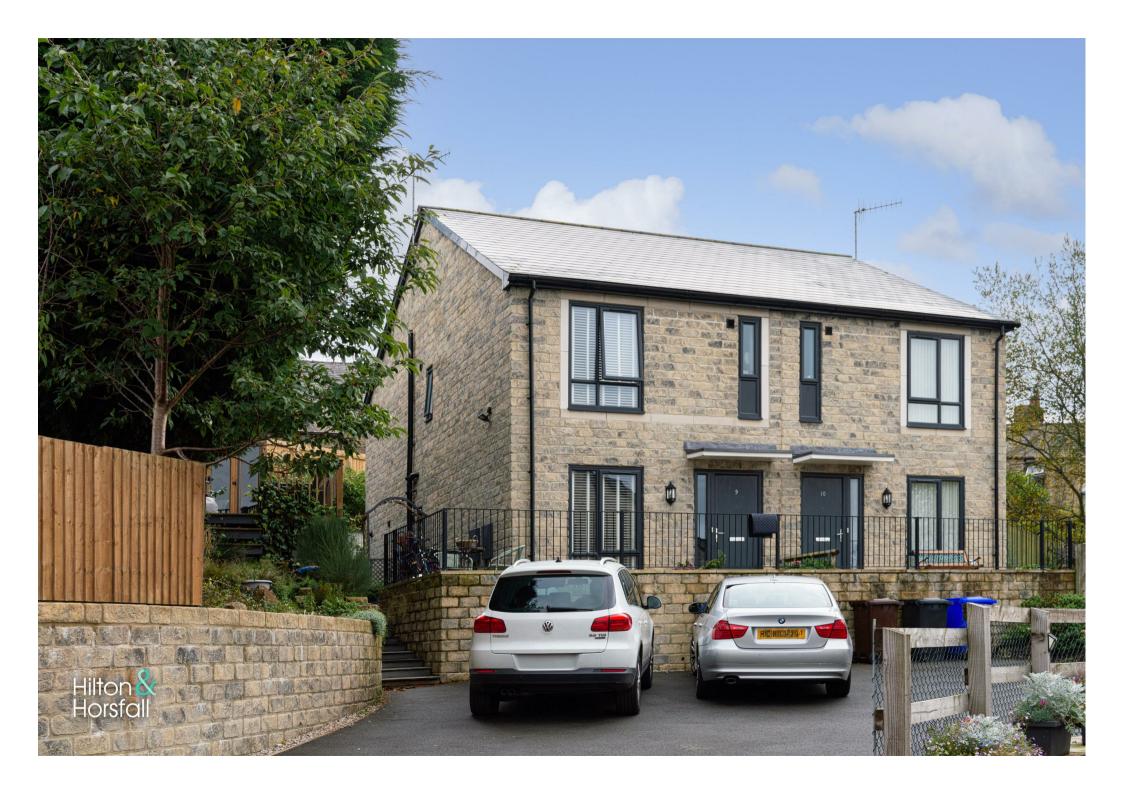

# Buttercup Close, Foulridge Offers In The Region Of £264,950

Semi Detached
 Three Bedrooms
 Modern Family
 Home
 Fitted Kitchen with Centre Island
 Rear Garden /
 Patio
 Off Road Parking

An superb opportunity to acquire this beautifully presented semi-detached dwelling located in the popular village of Foulridge, having ample countryside walks right from your doorstep. Situated on a highly sought after development and affording many noteworthy features, this property is one not to be missed. Briefly comprising of: an entrance hallway with a staircase leading to the first floor / landing, comfortable sized living room, laundry room and a modern fitted dining kitchen with access out to the rear elevation. To the first floor you will find three well proportioned bedrooms with the master having an ensuite shower room and a modern three piece bathroom suite. Externally to the front elevation there is a flagged front patio area and a driveway ideal for off road parking purposes. To the rear elevation you will find a two tiered elevated garden with a flagged patio area having space for outdoor furniture. mature shrubs and flowerbeds, decked patio and summerhouse with full power and lighting. Ideal for use during the Spring / Summer months. Early viewing is highly advised to avoid disappointment.

#### **EXTERNALLY**

Externally to the front elevation there is a paved driveway providing ample space for off road parking. Externally to the rear elevation there is a two tiered elevated garden with a flagged patio area having space for outdoor furniture, outside lighting, mature shrubs and flowerbeds. You will also find an elevated decked patio and summerhouse that has full power and lighting. Ideal for use during the Spring / Summer months.

# **OUTSIDE**

Externally to the front elevation there is a paved driveway providing ample space for off road parking. Externally to the rear elevation there is a two tiered elevated garden with a flagged patio area having space for outdoor furniture, outside lighting, mature shrubs and flowerbeds. You will also find an elevated decked patio and summerhouse that has full power and lighting. Ideal for use during the Spring / Summer months.