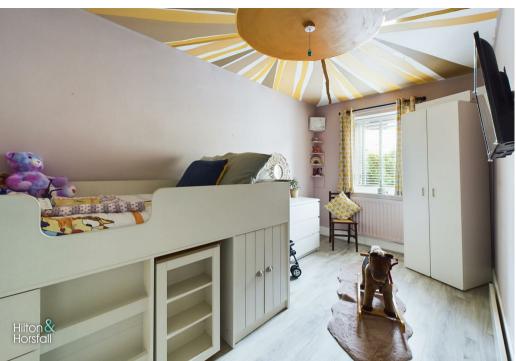

# BEDROOM TWO 13'10" x 7'6" (4.23m x 2.31m )

Another bedroom of double proportions with space for a wardrobe and drawers, television point, 1x central heating radiator and uPVC double glazed window to the rear elevation.

## BEDROOM THREE 10'4" x 7'0" (3.17m x 2.15m )

A bedroom of single proportions with space for a wardrobe and drawers, 1x central heating radiator and uPVC double glazed window to the rear elevation.