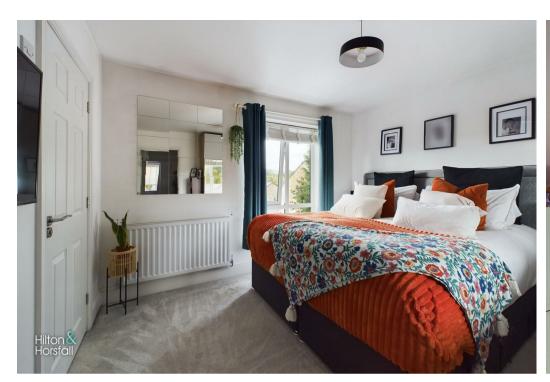

# MASTER BEDROOM 10'7" x 11'6" (3.25m x 3.52m )

A bedroom of double proportions with space for a wardrobe and drawers, 1x central heating radiator, television point, door to en-suite shower room and uPVC double glazed window to the front elevation.