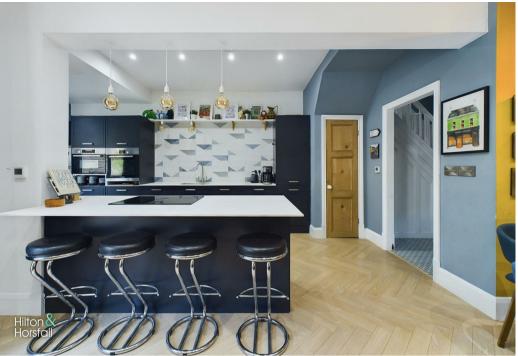

#### KITCHEN 18'8" x 7'9" (5.70 x 2.38)

A modern fitted kitchen with a range of wall and base units and contrasting work tops over, having built in appliances such as 2x electric ovens, dishwasher, fridge freezer and a four ring electric hob. The kitchen also boats a built in breakfast bar, pendent light fittings, inset sink with chrome mixer tap, wood effect flooring, LED spotlights and under stairs storage.