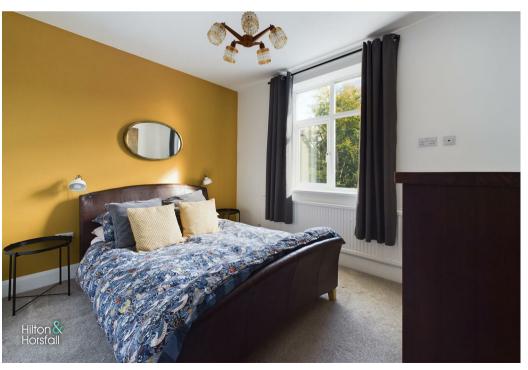

#### BEDROOM TWO 9'10" x 11'8" (3.00 x 3.56)

A bedroom of double proportion with 1x radiator and a uPVC double glazed window to the rear elevation.

#### BEDROOM THREE 9'9" x 7'2" (2.99 x 2.19)

A well proportioned single bedroom with a 1x radiator and a uPVC double glazed window to the front elevation.