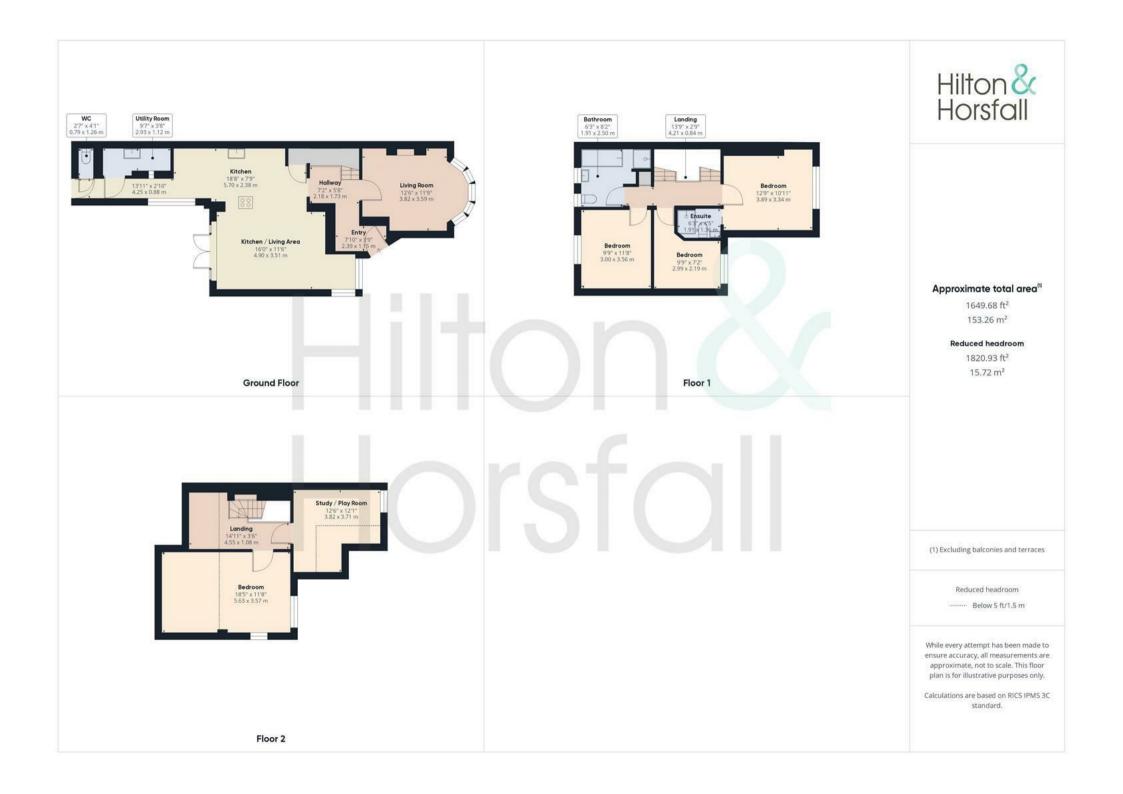

#### LIVING ROOM 12'6" x 11'1" (3.82 x 3.39)

A family sized living room with a tv point, coving, 1x radiator, wood effect flooring and a uPVC double glazed bay window to the front elevation.

#### KITCHEN 18'8" x 7'9" (5.70 x 2.38)

A modern fitted kitchen with a range of wall and base units and contrasting work tops over, having built in appliances such as 2x electric ovens, dishwasher, fridge freezer and a four ring electric hob. The kitchen also boats a built in breakfast bar, pendent light fittings, inset sink with chrome mixer tap, wood effect flooring, LED spotlights and under stairs storage.

#### KITCHEN / LIVING AREA 16'0" x 11'6" (4.90 x 3.51)

A large space with ample room for a large dining table, wood effect flooring, tv point, LED spotlights, 1x radiator, a solid hard wood double glazed window to the front elevation and uPVC double glazed french doors leading to the garden.

#### UTILITY ROOM 9'7" x 3'8" (2.93 x 1.12)

A useful utility room with plumbing for a washing machine and dryer, stainless steel sink with chrome mixer tap and the location of the boilers.

#### GROUND FLOOR W.C 2'7" x 4'1" (0.79 x 1.26)

A two piece suite with a two in one w.c and wash basin over with chrome mixer tap and tiled flooring.

#### BEDROOM ONE 12'9" x 10'11" (3.89 x 3.34)

A large double bedroom with ample space for bedroom furniture, 1x radiator, LED spotlights and a uPVC double glazed window to the front elevation.

#### EN SUITE 4'3" x 4'5" (1.31 x 1.36)

A modern three piece suite with a shower cubical with rainfall shower head and hose shower head, vanity sink with chrome mixer tap, push button w.c, LED spotlights, heated towel rail in chrome, LED spotlights and an extractor fan.

#### BEDROOM TWO 9'10" x 11'8" (3.00 x 3.56)

A bedroom of double proportion with 1x radiator and a uPVC double glazed window to the rear elevation.

#### BEDROOM THREE 9'9" x 7'2" (2.99 x 2.19)

A well proportioned single bedroom with a 1x radiator and a uPVC double glazed window to the front elevation.

#### BATHROOM 6'3" x 8'5" (1.91 x 2.59)

A modern four piece suite with a bath tub, shower cubical, wall hung sink with chrome mixer tap, push button w.c, heated towel rail in chrome, LED spotlights, partially tiled walls and 2x uPVC frosted double glazed windows to the rear elevation.

#### BEROOM FOUR 18'5" x 11'8" (5.63 x 3.57)

A good sized double bedroom with 1x radiator and 2x uPVC double glazed window the front and side elevation.

#### STUDY / PLAY ROOM 12'6" x 12'2" (3.82 x 3.71)

A double room with 1x radiator, tv point and a uPVC double glazed window to the front elevation.