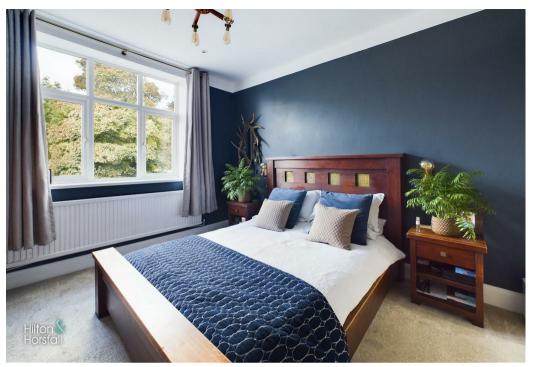

#### BEDROOM ONE 12'9" x 10'11" (3.89 x 3.34)

A large double bedroom with ample space for bedroom furniture, 1x radiator, LED spotlights and a uPVC double glazed window to the front elevation.