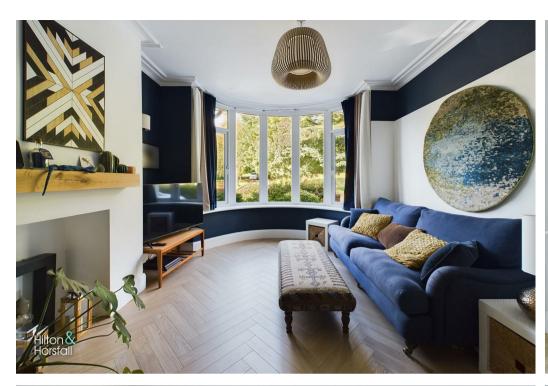

#### LIVING ROOM 12'6" x 11'1" (3.82 x 3.39)

A family sized living room with a tv point, coving, 1x radiator, wood effect flooring and a uPVC double glazed bay window to the front elevation.