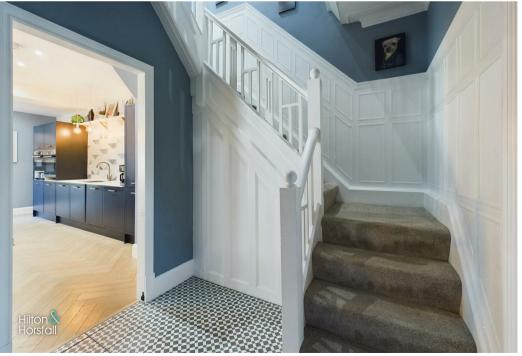

#### **HALLWAY**

A welcoming entrance hallway with coving, tiled flooring and LED spotlights.