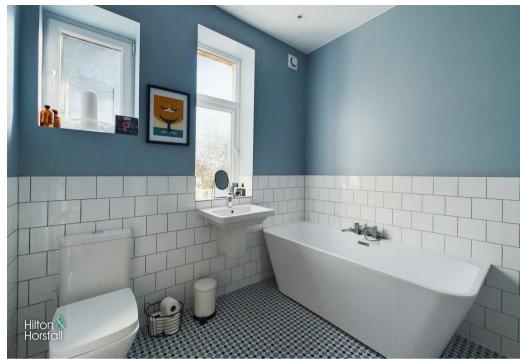

#### BATHROOM 6'3" x 8'5" (1.91 x 2.59)

A modern four piece suite with a bath tub, shower cubical, wall hung sink with chrome mixer tap, push button w.c, heated towel rail in chrome, LED spotlights, partially tiled walls and 2x uPVC frosted double glazed windows to the rear elevation.