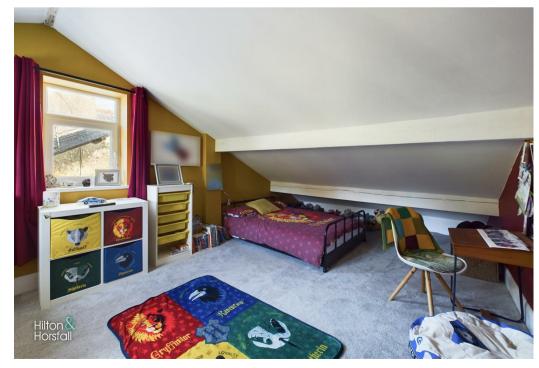

#### STUDY / PLAY ROOM 12'6" x 12'2" (3.82 x 3.71)

A double room with 1x radiator, tv point and a uPVC double glazed window to the front elevation.