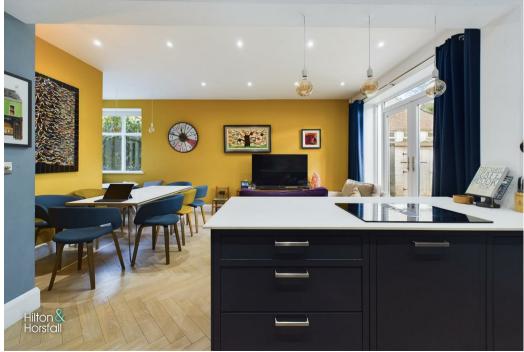

#### KITCHEN / LIVING AREA 16'0" x 11'6" (4.90 x 3.51)

A large space with ample room for a large dining table, wood effect flooring, tv point, LED spotlights, 1x radiator, a solid hard wood double glazed window to the front elevation and uPVC double glazed french doors leading to the garden.