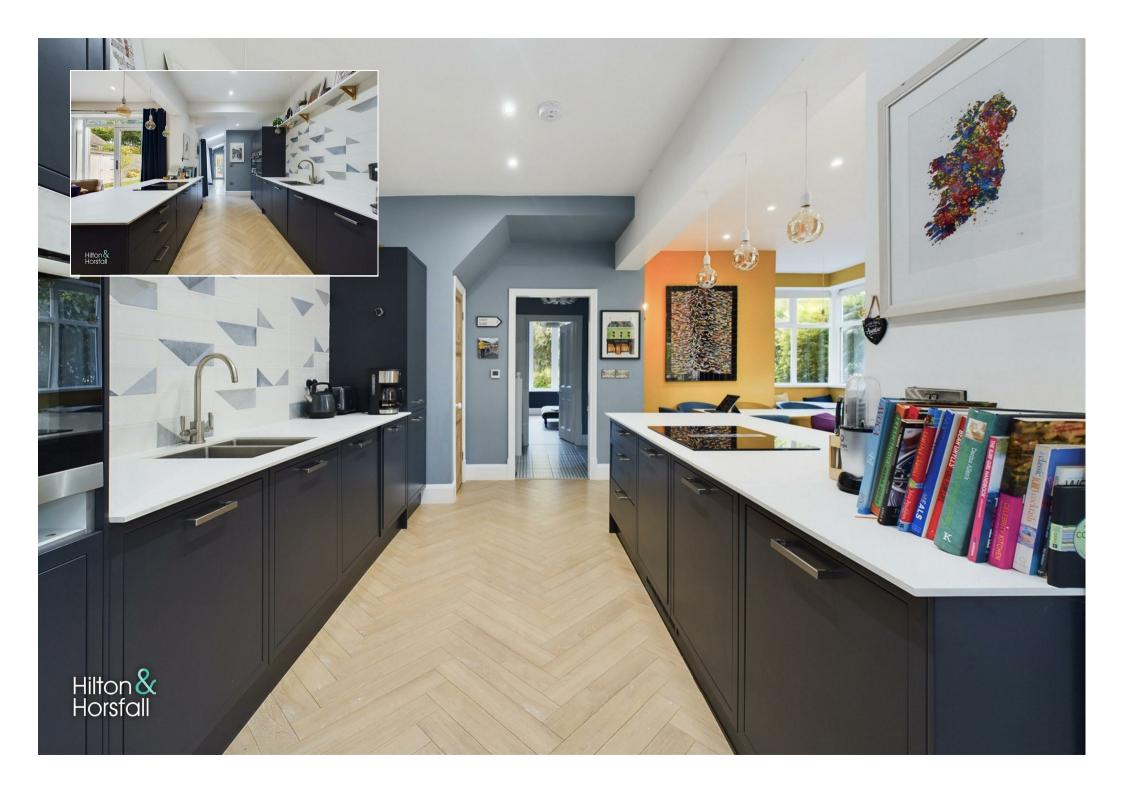

#### KITCHEN 18'8" x 7'9" (5.70 x 2.38)

A modern fitted kitchen with a range of wall and base units and contrasting work tops over, having built in appliances such as 2x electric ovens, dishwasher, fridge freezer and a four ring electric hob. The kitchen also boats a built in breakfast bar, pendent light fittings, inset sink with chrome mixer tap, wood effect flooring, LED spotlights and under stairs storage.

#### KITCHEN / LIVING AREA 16'0" x 11'6" (4.90 x 3.51)

A large space with ample room for a large dining table, wood effect flooring, tv point, LED spotlights, 1x radiator, a solid hard wood double glazed window to the front elevation and uPVC double glazed french doors leading to the garden.