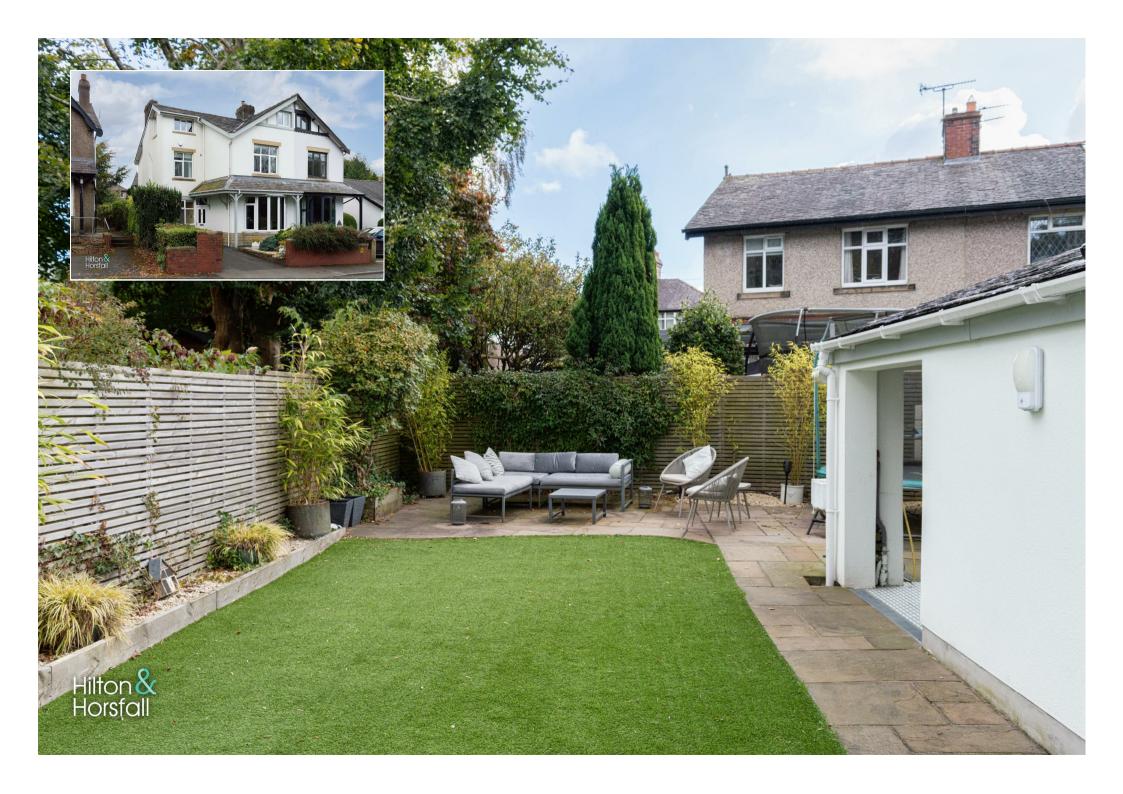

#### **EXTERNALLY**

To the front elevation is a tarmac driveway providing off road parking. To the rear elevation is a private low maintenance south east facing garden mainly laid with artificial grass but also has a patio seating area.

## OUTSIDE

To the front elevation is a tarmac driveway providing off road parking. To the rear elevation is a private south east facing garden mainly laid with lawn but also has a patio seating area.

★ ★ ★ ★