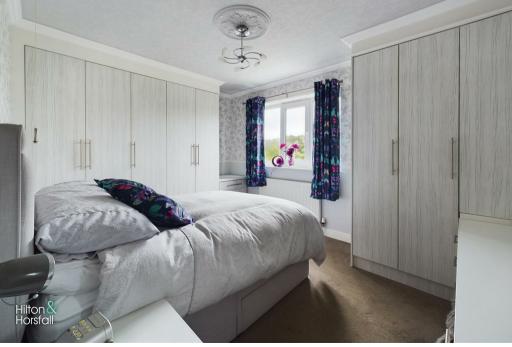

#### BEDROOM TWO 8'10" x 11'6" (2.70m x 3.52m )

Another bedroom of double proportions with fitted mirrored wardrobes, dado rail, ceiling coving, 1x central heating radiator, television point and uPVC double glazed window to the rear elevation.