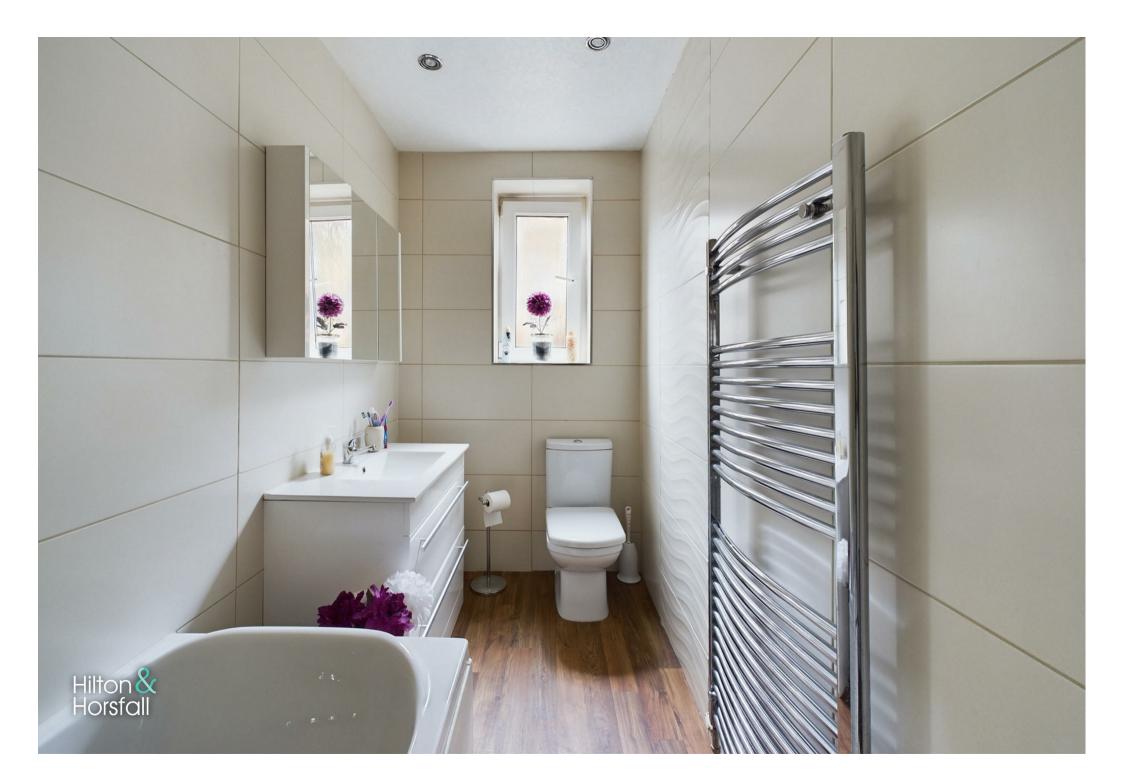

#### HOUSE BATHROOM

A beautifully presented three piece bathroom suite comprising of: wood effect flooring, panelled bathtub with chrome mixer tap, shower over and glass shower screen, tiled walls, sink in vanity unit with chrome mixer tap, push button w.c, heated chrome towel rack, recessed LED spotlights and uPVC double glazed frosted window to the side elevation.