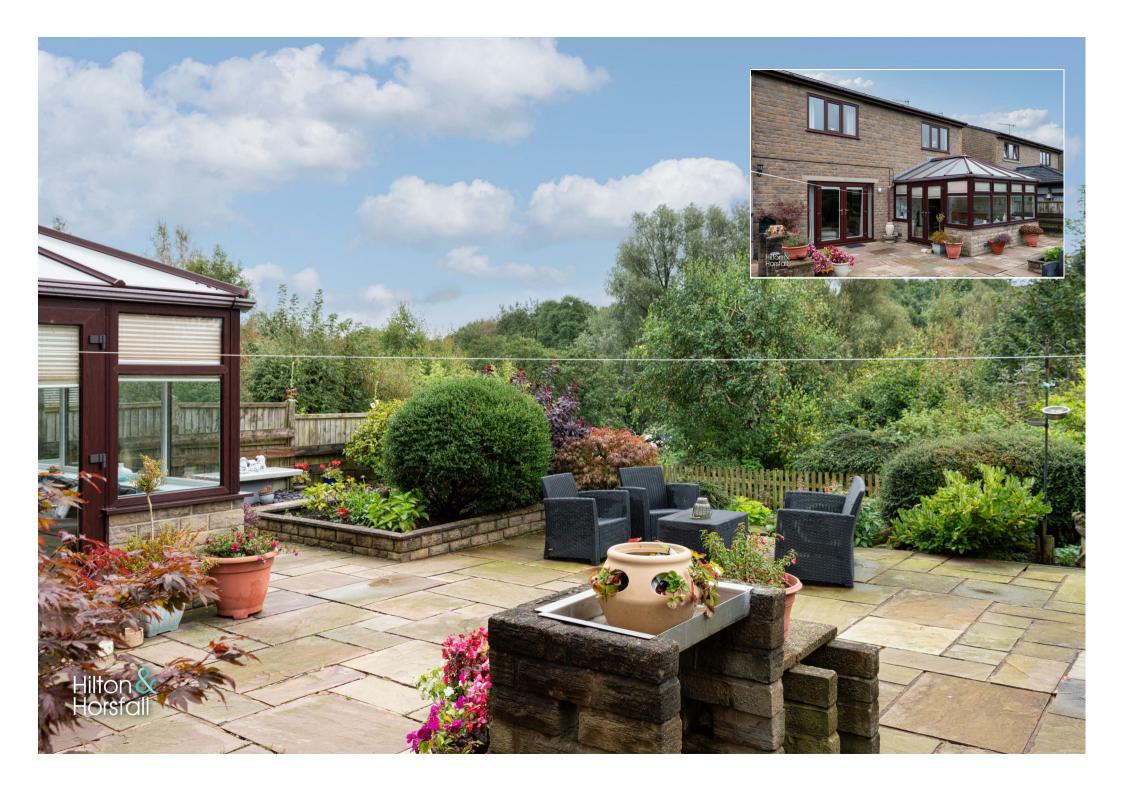

#### EXTERNALLY

Externally to the front elevation you will find a paved driveway leading up to the integral garage providing ample space for off road parking, pebbled area, mature shrubs and trees. To the rear elevation there is a two tiered split level South East facing garden having a laid lawn, shrubs and flowerbeds, flagged patio area with space for garden furniture and shed which is useful for storage purposes.

## OUTSIDE

Externally to the front elevation you will find a paved driveway leading up to the integral garage providing ample space for off road parking, pebbled area, mature shrubs and trees. To the rear elevation there is a two tiered split level South East facing garden having a laid lawn, shrubs and flowerbeds, flagged patio area with space for garden furniture and shed which is useful for storage purposes.