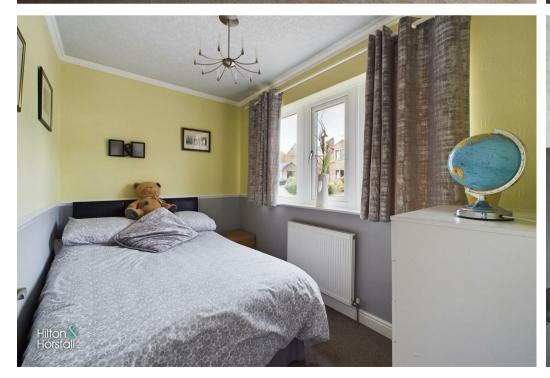

#### BEDROOM THREE 6'6" x 10'2" (2.00m x 3.11m )

Yet again a bedroom of double proportions with ceiling coving, dado rail, 1x central heating radiator, space for drawers and uPVC double glazed window to the front elevation.