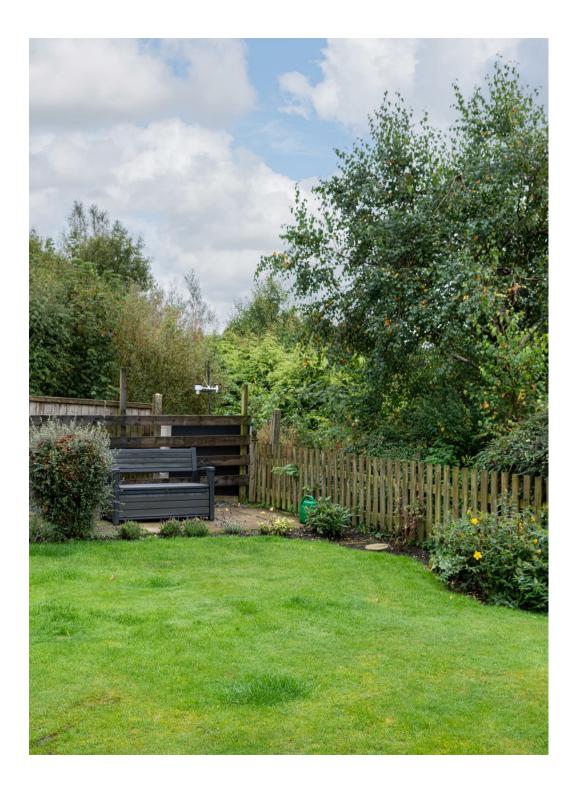

#### EXTERNALLY

Externally to the front elevation you will find a paved driveway leading up to the integral garage providing ample space for off road parking, pebbled area, mature shrubs and trees. To the rear elevation there is a two tiered split level South East facing garden having a laid lawn, shrubs and flowerbeds, flagged patio area with space for garden furniture and shed which is useful for storage purposes.

## OUTSIDE

Externally to the front elevation you will find a paved driveway leading up to the integral garage providing ample space for off road parking, pebbled area, mature shrubs and trees. To the rear elevation there is a two tiered split level South East facing garden having a laid lawn, shrubs and flowerbeds, flagged patio area with space for garden furniture and shed which is useful for storage purposes.