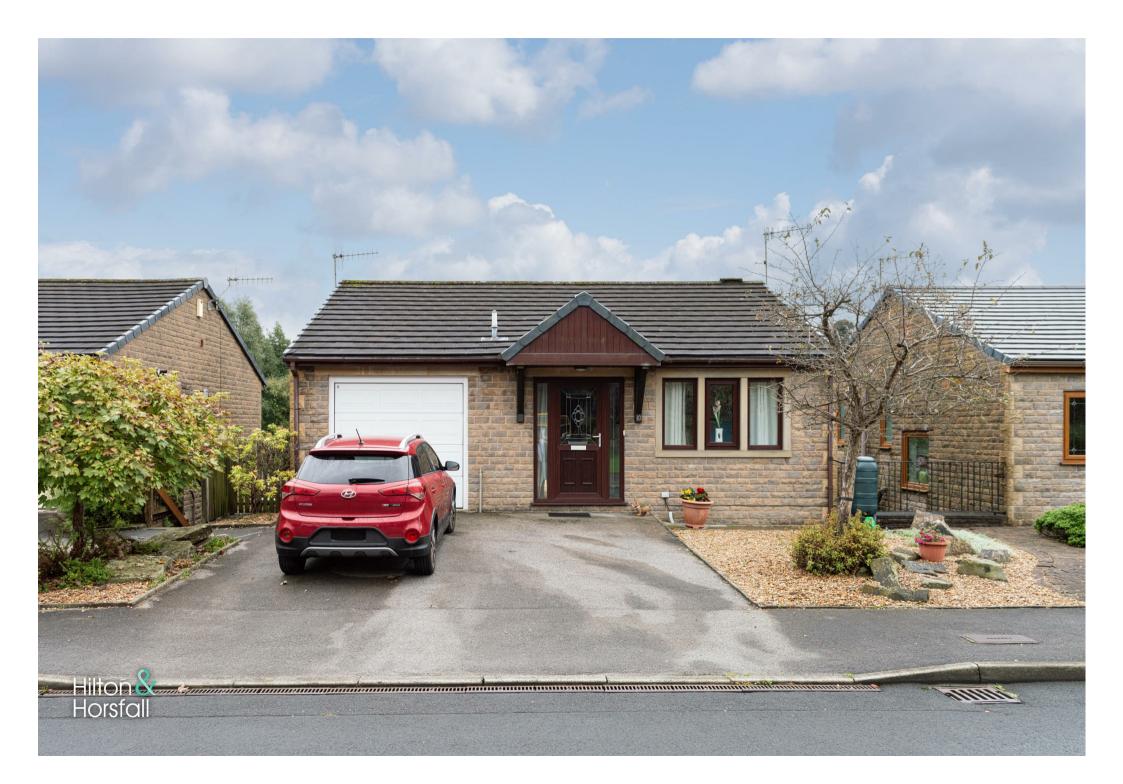

# Barn Field Close, Colne Offers In The Region Of £334,950

• Detached • Three Bedrooms • Two Bathrooms • Three Reception Rooms • Enclosed Rear Garden

This stunning THREE bedroomed dwelling located on a highly sought after estate in a popular area of colne is situated conveniently close by to local amenities, transport links and good schools. The M65 motorway is only a short drive away offering easy access through to neighbouring towns / cities such as: Burnley, Blackburn & Preston. This property has been maintained to a high standard throughout and briefly comprises of: a welcoming entrance hallway, three well proportioned bedrooms with the master having an en-suite shower room, a modern three piece bathroom suite, integral garage, family sized living room, spacious dining room, fitted breakfast kitchen, bright and airy conservatory, office room and a utility / w.c. Externally to the front elevation you will find

a paved driveway leading up to the integral garage providing ample space for off road parking, pebbled area, mature shrubs and trees. To the rear elevation there is a two tiered split level South East facing garden having a laid lawn, shrubs and flowerbeds, flagged patio area with space for garden furniture and shed which is useful for storage purposes. Early viewing is highly advised to avoid disappointment.

#### EXTERNALLY

Externally to the front elevation you will find a paved driveway leading up to the integral garage providing ample space for off road parking, pebbled area, mature shrubs and trees. To the rear elevation there is a two tiered split level South East facing garden having a laid lawn, shrubs and flowerbeds, flagged patio area with space for garden furniture and shed which is useful for storage purposes.