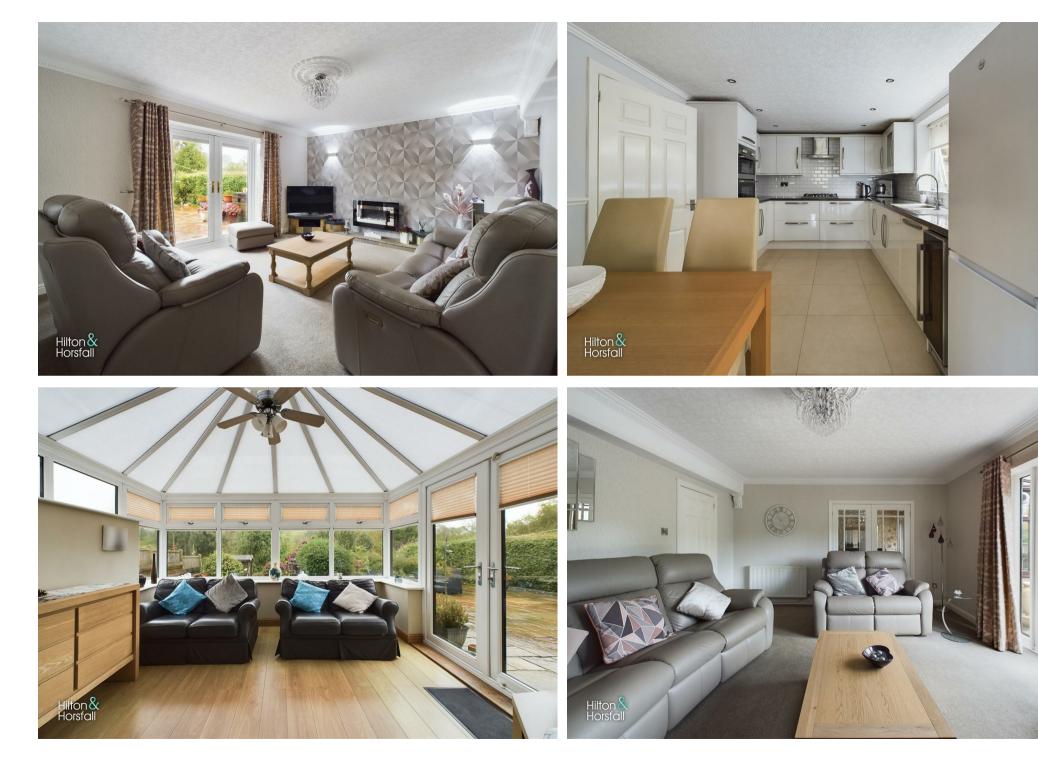

#### LIVING ROOM 13'8" x 16'11" (4.19m x 5.18m )

A family sized living room having space for settees, television point, electric fire, ceiling coving, ceiling rose, 1x central heating radiator, 2x wall lights, double doors to the dining room and uPVC patio doors leading out to the rear garden.

#### DINING ROOM 9'8" x 9'9" (2.96m x 2.99m )

Having ample space for a dining table and chairs, wood effect flooring, ceiling coving, 1x central heating radiator, open archway to kitchen and doors leading through to the sun room.

#### SUN ROOM 11'1" x 11'6" (3.39m x 3.53m )

A bright and sun room having wood effect flooring, space for settees, 2x wall lights, television point, 1x central heating radiator and uPVC double glazed windows and doors to the rear elevation.

#### KITCHEN 15'8" x 9'8" (4.79m x 2.97m )

Offering a range of fitted wall and base units with contrasting worktops, tiled splash back, tiled flooring, inset sink with chrome mixer tap, integrated Lamona oven / grill and 5 ring gas hob with chrome extractor hood above, integrated dishwasher, wine cooler, space for a freestanding fridge / freezer, ceiling coving, dado rail, recessed LED spotlights, 1x central heating radiator and uPVC double glazed window and door to the side elevation.