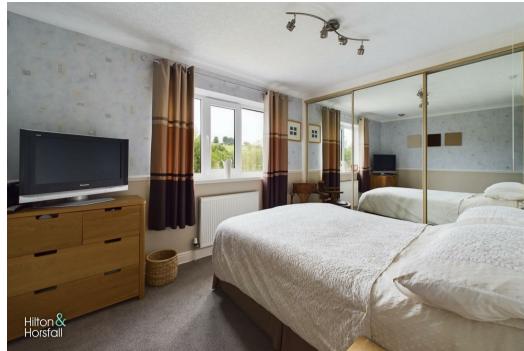

#### BEDROOM ONE 10'0" x 11'5" (3.05m x 3.50m )

A bedroom of double proportions having fitted wardrobes and a vanity desk, ceiling coving, 1x central heating radiator, ceiling rose, door leading through to en-suite shower room and uPVC double glazed window to the rear elevation.