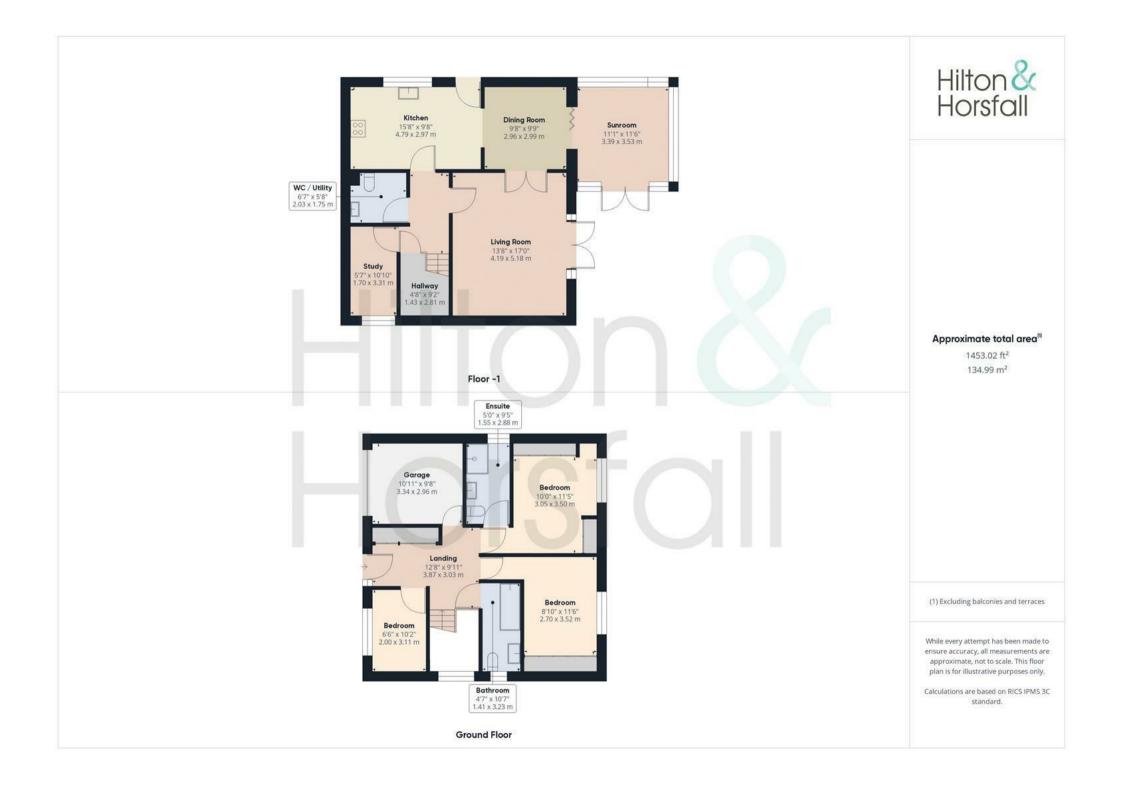

#### FIRST FLOOR / LANDING

On the first floor / landing you will find:

#### BEDROOM ONE 10'0" x 11'5" (3.05m x 3.50m )

A bedroom of double proportions having fitted wardrobes and a vanity desk, ceiling coving, 1x central heating radiator, ceiling rose, door leading through to en-suite shower room and uPVC double glazed window to the rear elevation.

#### EN-SUITE

A modern three piece en suite shower room comprising of: tiled flooring, part tiled walls, shower cubicle with rainfall shower head, sink in vanity unit with chrome mixer tap, push button w.c, heated chrome towel rack and uPVC double glazed frosted window to the side elevation.

#### BEDROOM TWO 8'10" x 11'6" (2.70m x 3.52m )

Another bedroom of double proportions with fitted mirrored wardrobes, dado rail, ceiling coving, 1x central heating radiator, television point and uPVC double glazed window to the rear elevation.

#### BEDROOM THREE 6'6" x 10'2" (2.00m x 3.11m )

Yet again a bedroom of double proportions with ceiling coving, dado rail, 1x central heating radiator, space for drawers and uPVC double glazed window to the front elevation.

#### HOUSE BATHROOM

A beautifully presented three piece bathroom suite comprising of: wood effect flooring, panelled bathtub with chrome mixer tap, shower over and glass shower screen, tiled walls, sink in vanity unit with chrome mixer tap, push button w.c, heated chrome towel rack, recessed LED spotlights and uPVC double glazed frosted window to the side elevation.

#### GARAGE 10'11" x 9'8" (3.34m x 2.96m )

Having full electrics and lighting, space for a tumble dryer, ample space for storage and access to Baxi boiler.

#### GROUND FLOOR

On the ground floor you will find:

#### LIVING ROOM 13'8" x 16'11" (4.19m x 5.18m )

A family sized living room having space for settees, television point, electric fire, ceiling coving, ceiling rose, 1x central heating radiator, 2x wall lights, double doors to the dining room and uPVC patio doors leading out to the rear garden.

#### DINING ROOM 9'8" x 9'9" (2.96m x 2.99m )

Having ample space for a dining table and chairs, wood effect flooring, ceiling coving, 1x central heating radiator, open archway to kitchen and doors leading through to the sun room.

#### SUN ROOM 11'1" x 11'6" (3.39m x 3.53m )

A bright and sun room having wood effect flooring, space for settees, 2x wall lights, television point, 1x central heating radiator and uPVC double glazed windows and doors to the rear elevation.

#### KITCHEN 15'8" x 9'8" (4.79m x 2.97m )

Offering a range of fitted wall and base units with contrasting worktops, tiled splash back, tiled flooring, inset sink with chrome mixer tap, integrated Lamona oven / grill and 5 ring gas hob with chrome extractor hood above, integrated dishwasher, wine cooler, space for a freestanding fridge / freezer, ceiling coving, dado rail, recessed LED spotlights, 1x central heating radiator and uPVC double glazed window and door to the side elevation.

#### UTILITY / W.C 6'7" 5'8" (2.03m 1.75m )

Comprising of: wood effect flooring, fitted base units, plumbing for a washing machine, push button w.c, pedestal sink with chrome mixer tap, ceiling coving, heated towel rack and an air extraction fan.

#### STUDY ROOM 5'6" x 10'10" (1.70m x 3.31m )

Currently utilised as an office room with wood effect flooring, space for a desk and chair, 1x central heating radiator and uPVC double glazed window to the side elevation.