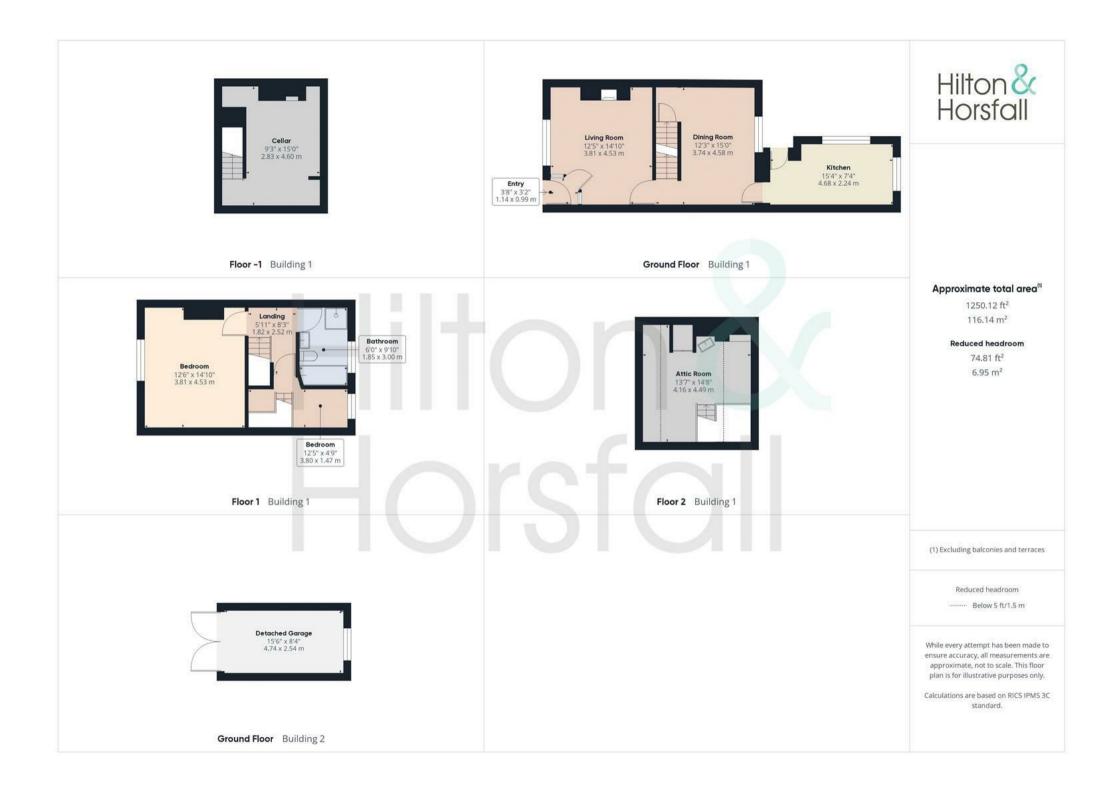

#### LIVING ROOM 12'5" x 14'10" (3.81 x 4.53)

A family sized living room with ample space for home furniture, multi fuel stove set within a stone fire place, tv point, 1x radiator and a solid hard wood double glazed window to the front elevation.

#### DINING ROOM 12'3" x 15'0" (3.74 x 4.58)

A spacious dining room with ample space for a large dining table, 1x radiator, wood effect flooring and a solid hard wood double glazed window to the rear elevation.

## KITCHEN 15'4" x 7'4" (4.68 x 2.24)

A modern fitted kitchen with a range of cream wall and base units with granite worktops over, stainless steel sink with mixer tap, AGA cooker, Hotpoint oven, Hotpoint four ring gas hob, space for fridge freezer, plumbing for dishwasher, part tiled walls, tiled flooring, wood stable door leading out to the rear of the property and 1x solid hard wood double glazed

#### CELLAR 9'3" x 15'1" (2.83 x 4.60)

A useful cellar with plumbing for a washing machine and housing the baxi combi boiler.

### BEDROOM ONE 12'5" x 14'10" (3.81 x 4.53)

A well proportioned master bedroom with fitted wardrobes, 1x radiator and a solid hard wood double glazed window to the front elevation.

## BEDROOM TWO 12'5" x 4'9" (3.80 x 1.47)

A bedroom of single proportion with 1x radiator and a solid hard wood double glazed window to the rear elevation.

## ATTIC ROOM 13'7" x 14'8" (4.16 x 4.49)

A good sized double room which could be used as a bedroom with fitted wardrobes, vanity sink, eaves storage and 2x skylights.

### BATHROOM 6'0" x 9'10" (1.85 x 3.00)

A modern four piece suite with a panelled bath, shower tray, push button w.c, pedestal sink with chrome taps, tiled flooring, LED spotlight, tiled walls and a solid hard wood frosted double glazed window to the rear elevation.

## GARAGE 15'6" x 8'3" (4.74 x 2.54)

A detached single garage with a manual door, power and lighting.