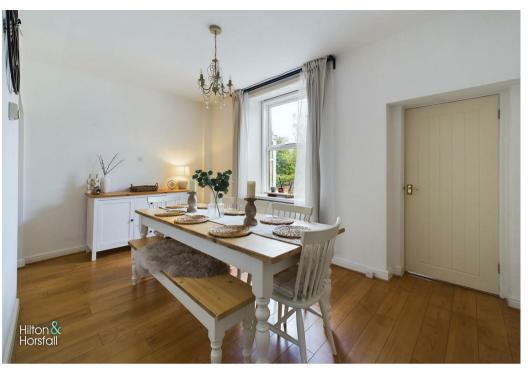

#### DINING ROOM 12'3" x 15'0" (3.74 x 4.58)

A spacious dining room with ample space for a large dining table, 1x radiator, wood effect flooring and a solid hard wood double glazed window to the rear elevation.