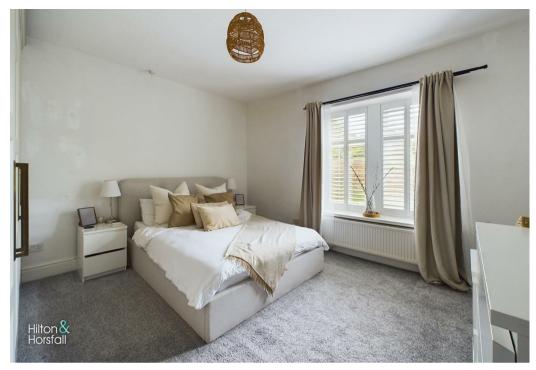

### BEDROOM ONE 12'5" x 14'10" (3.81 x 4.53)

A well proportioned master bedroom with fitted wardrobes, 1x radiator and a solid hard wood double glazed window to the front elevation.