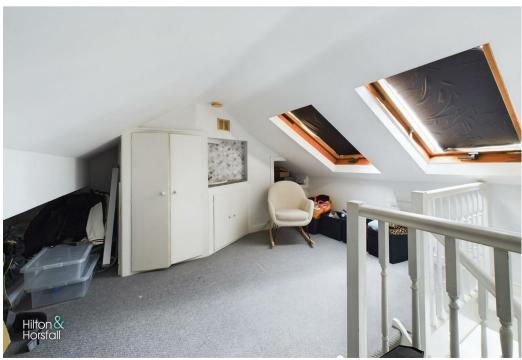

## ATTIC ROOM 13'7" x 14'8" (4.16 x 4.49)

A good sized double room which could be used as a bedroom with fitted wardrobes, vanity sink, eaves storage and 2x skylights.