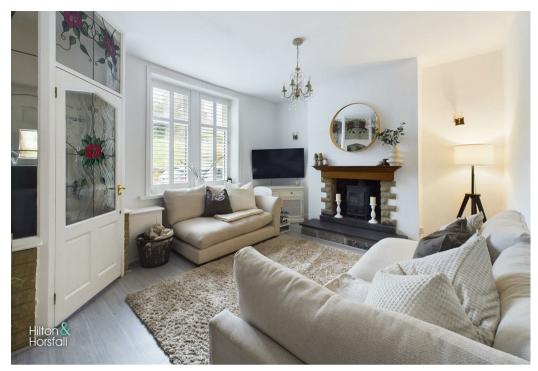

#### LIVING ROOM 12'5" x 14'10" (3.81 x 4.53)

A family sized living room with ample space for home furniture, multi fuel stove set within a stone fire place, tv point, 1x radiator and a solid hard wood double glazed window to the front elevation.