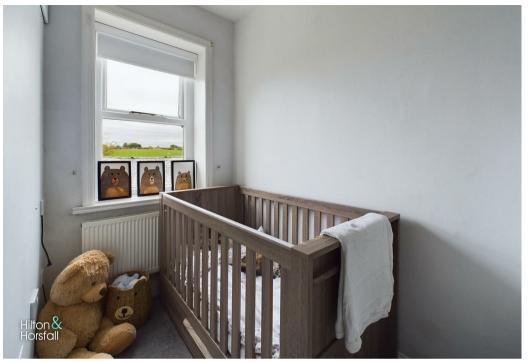

## BEDROOM TWO 12'5" x 4'9" (3.80 x 1.47)

A bedroom of single proportion with 1x radiator and a solid hard wood double glazed window to the rear elevation.