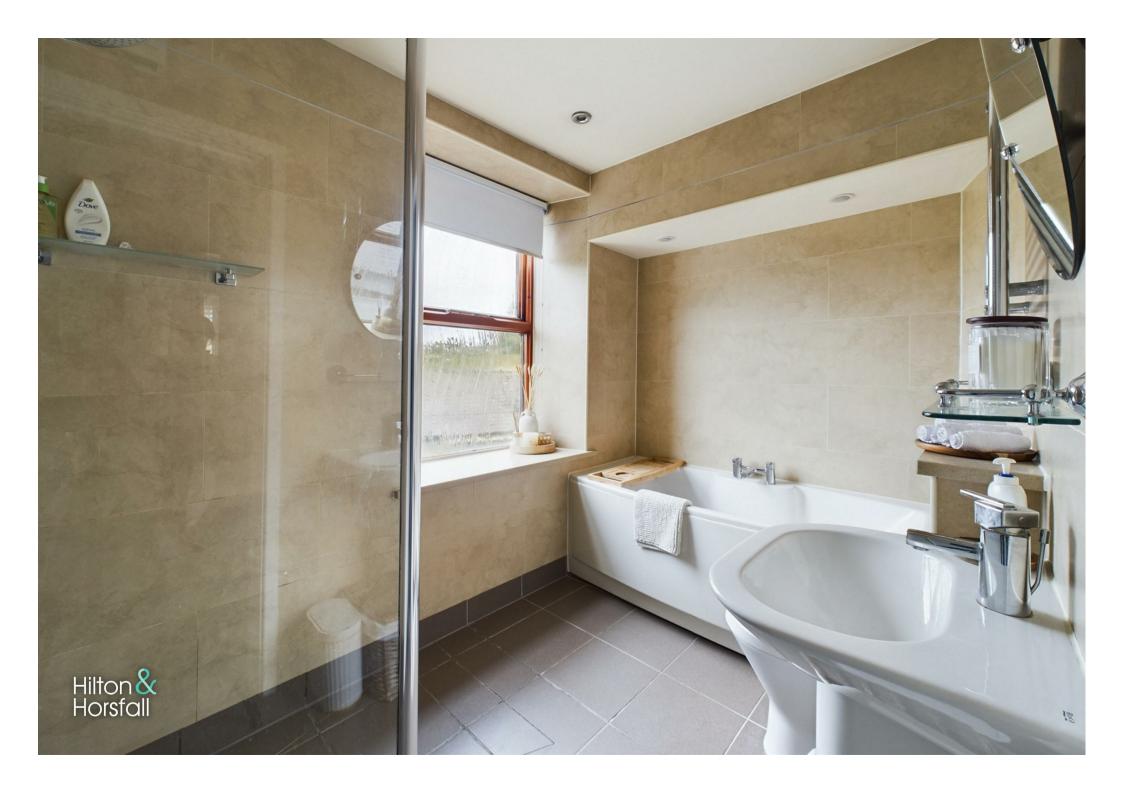

### BATHROOM 6'0" x 9'10" (1.85 x 3.00)

A modern four piece suite with a panelled bath, shower tray, push button w.c, pedestal sink with chrome taps, tiled flooring, LED spotlight, tiled walls and a solid hard wood frosted double glazed window to the rear elevation.