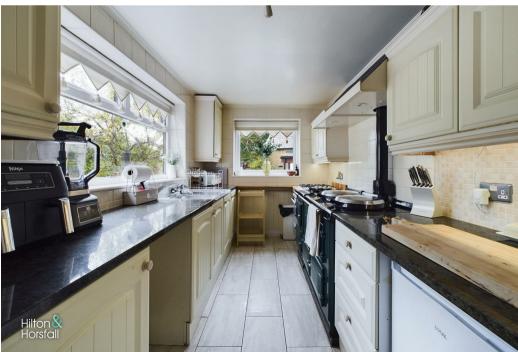

## KITCHEN 15'4" x 7'4" (4.68 x 2.24)

A modern fitted kitchen with a range of cream wall and base units with granite worktops over, stainless steel sink with mixer tap, AGA cooker, Hotpoint oven, Hotpoint four ring gas hob, space for fridge freezer, plumbing for dishwasher, part tiled walls, tiled flooring, wood stable door leading out to the rear of the property and 1x solid hard wood double glazed

window to the side elevation and 1x uPVC double glazed windows to the rear elevation.