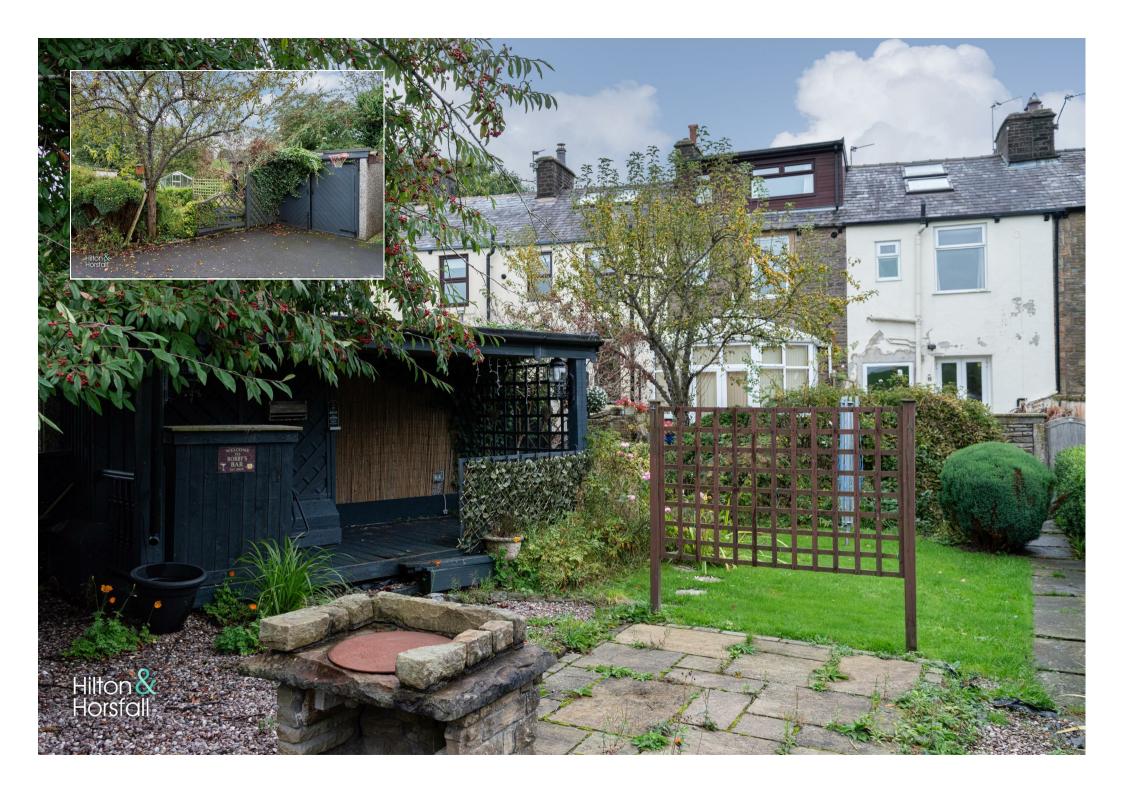

#### **EXTERNALLY**

Externally to the rear is a well kept south facing garden with a decked area, patio seating area, lawned area, an outdoor bar and a detached single garage with 1x off road parking space.

## OUTSIDE

Externally to the rear is a well kept south facing garden with a decked area, patio seating area, lawned area, an outdoor bar and a detached single garage with 1x off road parking space.

★ ★ ★ ★