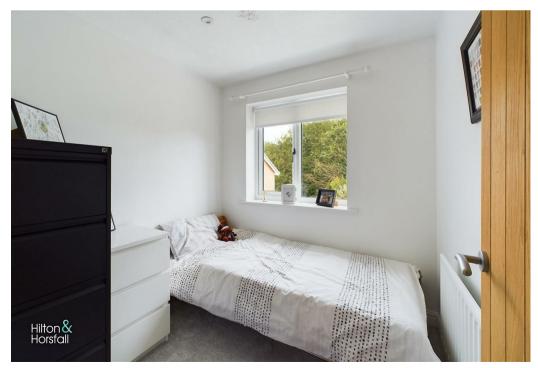

# BEDROOM THREE 6'7" x 7'1" (2.01m x 2.18m )

A bedroom of single proportions with space for drawers, 1x central heating radiator, recessed LED spotlights and uPVC double glazed window to the rear elevation.