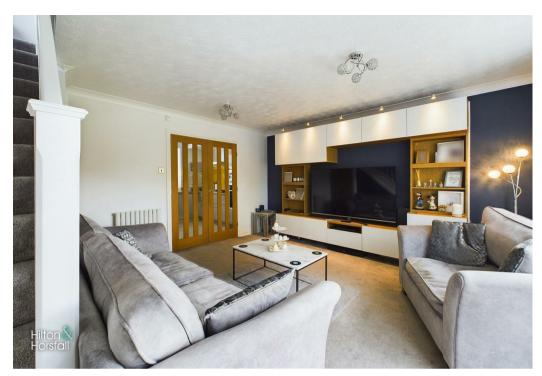

# LIVING ROOM 14'0" x 15'0" (4.27m x 4.59m )

A family sized living room with space for settees, 2x modern radiators, ceiling coving, television point, open balustrade staircase to the first floor / landing, under stairs storage cupboard and uPVC double glazed window to the front elevation.