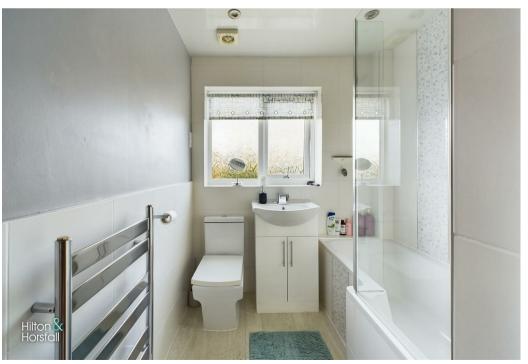

#### BATHROOM

A modern three piece bathroom suite comprising of: wood effect flooring, panelled bathtub with chrome mixer tap, shower over and glass shower screen, part tiled walls, push button w.c, sink in vanity unit with chrome mixer tap, heated chrome towel rack, shaving point, recessed LED spotlights, air extraction fan, door to storage cupboard and uPVC double glazed frosted window to the front elevation.