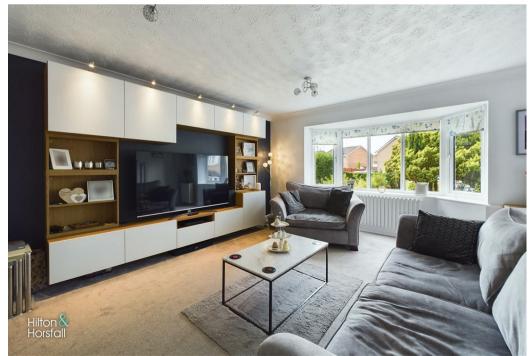

# LIVING ROOM 14'0" x 15'0" (4.27m x 4.59m )

A family sized living room with space for settees, 2x modern radiators, ceiling coving, television point, open balustrade staircase to the first floor / landing, under stairs storage cupboard and uPVC double glazed window to the front elevation.