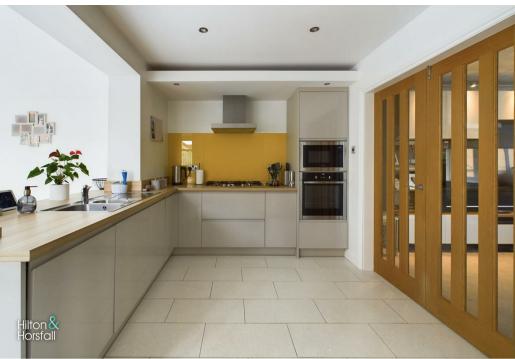

## KITCHEN / SUN ROOM 19'8" x 13'0" (6.01m x 3.98m )

A stunning fitted breakfast kitchen offering a range of fitted wall and base units with contrasting worktops, tiled flooring, inset sink with chrome mixer tap, integrated NEFF oven / grill and microwave, 5 ring gas hob with chrome extractor hood above, integrated dishwasher, washing machine and tumble dryer. There is also a 60/40 fridge / freezer, Baxi boiler, space for a table and chairs, television point, 1x modern radiator, recessed LED spotlights, uPVC patio doors to the rear elevation and uPVC double glazed windows to the rear elevation with remote control blinds.