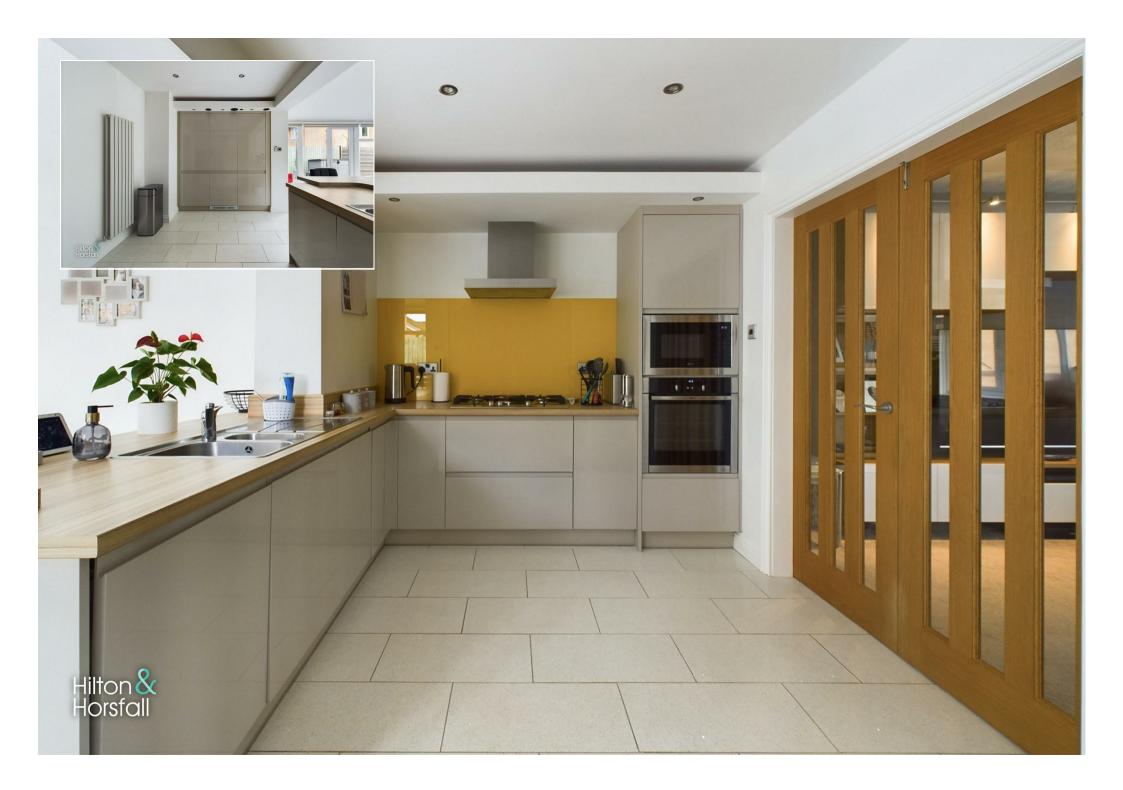

## KITCHEN / SUN ROOM 19'8" x 13'0" (6.01m x 3.98m )

A stunning fitted breakfast kitchen offering a range of fitted wall and base units with contrasting worktops, tiled flooring, inset sink with chrome mixer tap, integrated NEFF oven / grill and microwave, 5 ring gas hob with chrome extractor hood above, integrated dishwasher, washing machine and tumble dryer. There is also a 60/40 fridge / freezer, Baxi boiler, space for a table and chairs, television point, 1x modern radiator, recessed LED spotlights, uPVC patio doors to the rear elevation and uPVC double glazed windows to the rear elevation with remote control blinds.