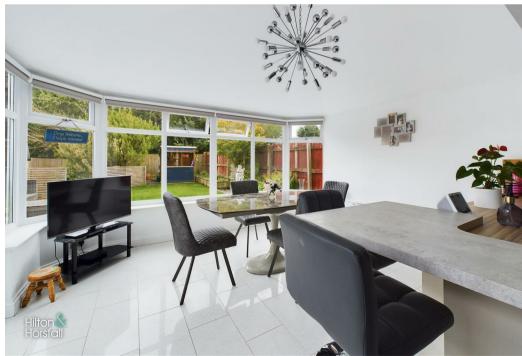

## KITCHEN / SUN ROOM 19'8" x 13'0" (6.01m x 3.98m )

A stunning fitted breakfast kitchen offering a range of fitted wall and base units with contrasting worktops, tiled flooring, inset sink with chrome mixer tap, integrated NEFF oven / grill and microwave, 5 ring gas hob with chrome extractor hood above, integrated dishwasher, washing machine and tumble dryer. There is also a 60/40 fridge / freezer, Baxi boiler, space for a table and chairs, television point, 1x modern radiator, recessed LED spotlights, uPVC patio doors to the rear elevation and uPVC double glazed windows to the rear elevation with remote control blinds.