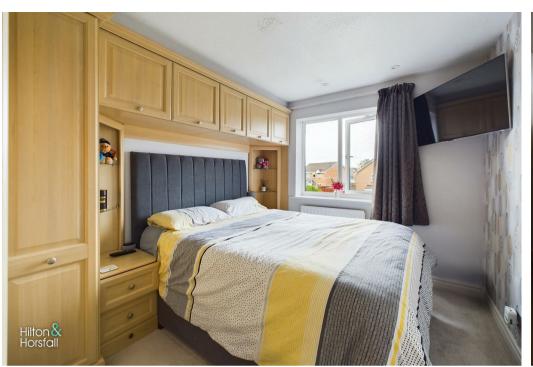

# BEDROOM ONE 11'3" x 8'5" (3.43m x 2.58m )

A bedroom of double proportions with fitted wardrobes, television point, 1x central heating radiator, recessed LED spotlights and uPVC double glazed window to the front elevation.