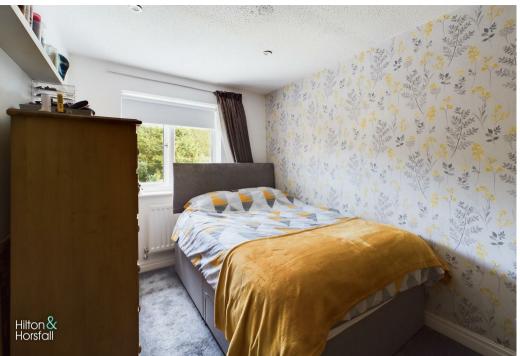

# BEDROOM TWO 11'0" x 7'6" (3.37m x 2.29m )

Another bedroom of double proportions with space for a wardrobe and drawers, 1x central heating radiator, recessed LED spotlights and uPVC double glazed window to the rear elevation.