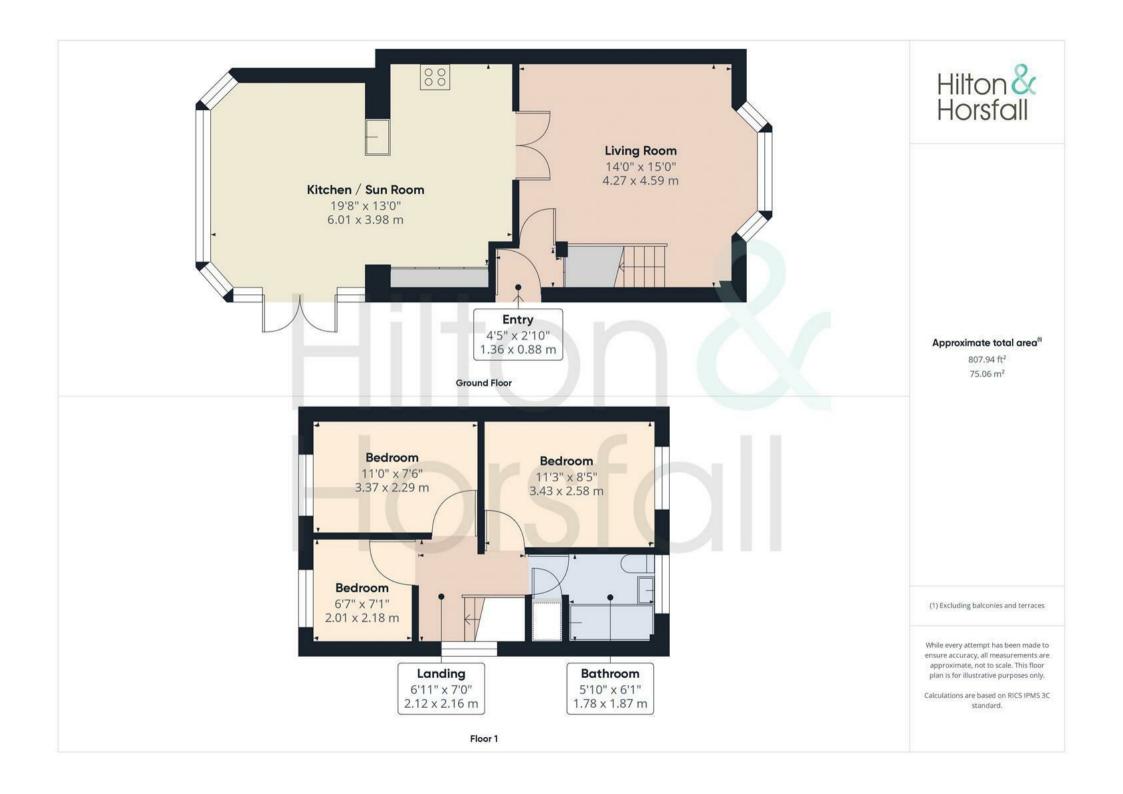

#### GROUND FLOOR

On the ground floor you will find:

# LIVING ROOM 14'0" x 15'0" (4.27m x 4.59m )

A family sized living room with space for settees, 2x modern radiators, ceiling coving, television point, open balustrade staircase to the first floor / landing, under stairs storage cupboard and uPVC double glazed window to the front elevation.

## KITCHEN / SUN ROOM 19'8" x 13'0" (6.01m x 3.98m )

A stunning fitted breakfast kitchen offering a range of fitted wall and base units with contrasting worktops, tiled flooring, inset sink with chrome mixer tap, integrated NEFF oven / grill and microwave, 5 ring gas hob with chrome extractor hood above, integrated dishwasher, washing machine and tumble dryer. There is also a 60/40 fridge / freezer, Baxi boiler, space for a table and chairs, television point, 1x modern radiator, recessed LED spotlights, uPVC patio doors to the rear elevation and uPVC double glazed windows to the rear elevation with remote control blinds.

#### FIRST FLOOR / LANDING

On the first floor / landing you will find:

# BEDROOM ONE 11'3" x 8'5" (3.43m x 2.58m )

A bedroom of double proportions with fitted wardrobes, television point, 1x central heating radiator, recessed LED spotlights and uPVC double glazed window to the front elevation.

# BEDROOM TWO 11'0" x 7'6" (3.37m x 2.29m )

Another bedroom of double proportions with space for a wardrobe and drawers, 1x central heating radiator, recessed LED spotlights and uPVC double glazed window to the rear elevation.

# BEDROOM THREE 6'7" x 7'1" (2.01m x 2.18m )

A bedroom of single proportions with space for drawers, 1x central heating radiator, recessed LED spotlights and uPVC double glazed window to the rear elevation.

#### BATHROOM

A modern three piece bathroom suite comprising of: wood effect flooring, panelled bathtub with chrome mixer tap, shower over and glass shower screen, part tiled walls, push button w.c, sink in vanity unit with chrome mixer tap, heated chrome towel rack, shaving point, recessed LED spotlights, air extraction fan, door to storage cupboard and uPVC double glazed frosted window to the front elevation.