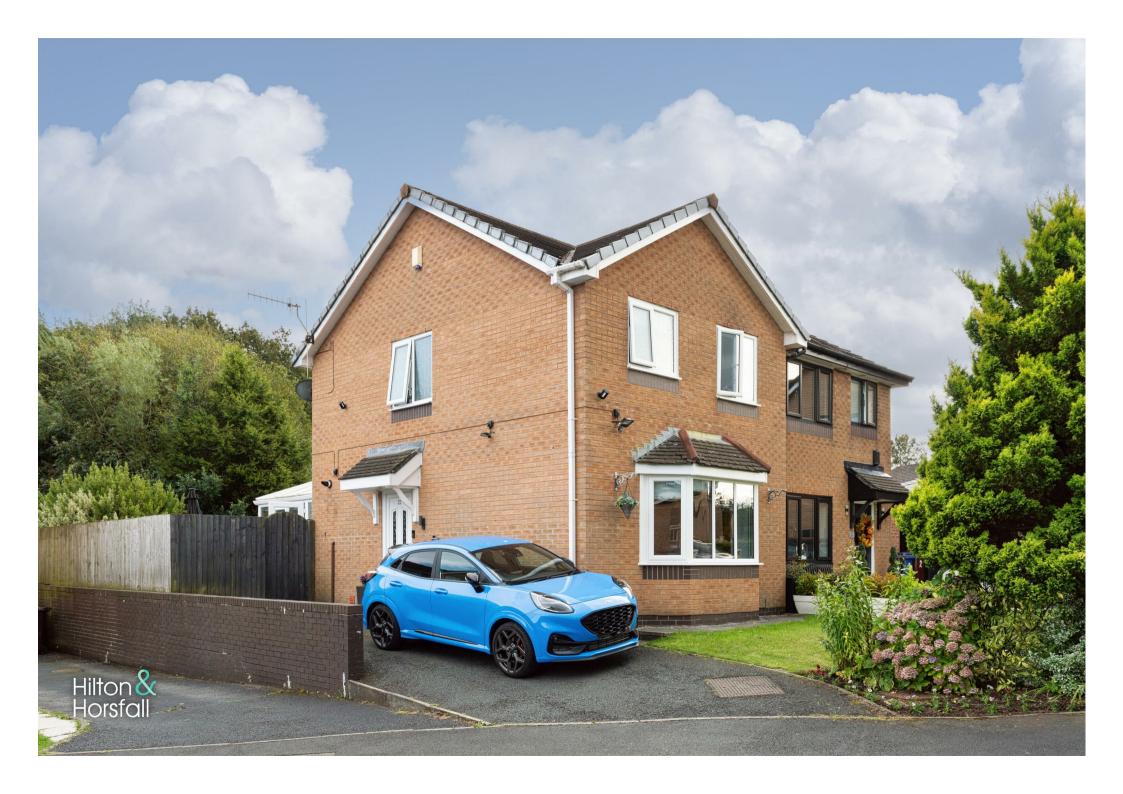

# Low Bank, Burnley Offers In The Region Of £224,950

Semi Detached
 Stunning Fitted Kitchen
 Three Well
 Proportioned Bedrooms
 Modern Three Piece Bathroom
 Suite
 Enclosed Rear Garden

Welcome to this charming semi-detached house located in the delightful area of Low Bank, Burnley. Situated conveniently close by to local amenities, transport links and good schools, with the M65 motorway only being a short drive away offering easy access through to neighbouring towns / cities. This property has been maintained to a high standard throughout and briefly comprises of: a family sized living room, stunning fitted kitchen with inbuilt appliances, three well proportioned bedrooms and a modern three piece bathroom suite. Externally to the front elevation there is a tarmac driveway providing space for off road parking, outside lighting, laid lawn, mature tree and flower bed. To the rear elevation is an enclosed garden with a decked patio area having space for garden furniture, mature trees and shrubs, laid lawn, storage shed, bar area with full electrics and a pond. Perfect for use during the Spring / Summer months.

# Lancashire

Welcome to this charming semi-detached house located in the delightful area of Low Bank, Burnley. Situated conveniently close by to local amenities, transport links and good schools, with the M65 motorway only being a short drive away offering easy access through to neighbouring towns / cities. This property has been maintained to a high standard throughout and briefly comprises of: a family sized living room, stunning fitted kitchen with inbuilt appliances, three well proportioned bedrooms and a modern three piece bathroom suite. Externally to the front elevation there is a tarmac driveway providing space for off road parking, outside lighting, laid lawn, mature tree and flower bed. To the rear elevation is an enclosed garden with a decked patio area having space for garden furniture, mature trees and shrubs, laid lawn, storage shed, bar area with full electrics and a pond. Perfect for use during the Spring / Summer months.

#### **EXTERNALLY**

Externally to the front elevation there is a tarmac driveway providing space for off road parking, outside lighting, laid lawn, mature tree and flower bed. To the rear elevation is an enclosed garden with a decked patio area having space for garden furniture, mature trees and shrubs, laid lawn, storage shed, bar area with full electrics and a pond. Perfect for use during the Spring / Summer months.

# **OUTSIDE**

Externally to the front
elevation there is a tarmac
driveway providing space for
off road parking, outside
lighting, laid lawn, mature
tree and flower bed. To the
rear elevation is an enclosed
garden with a decked patio
area having space for
garden furniture, mature trees
and shrubs, laid lawn, storage
shed, bar area with full
electrics and a pond. Perfect
for use during the Spring /
Summer months.