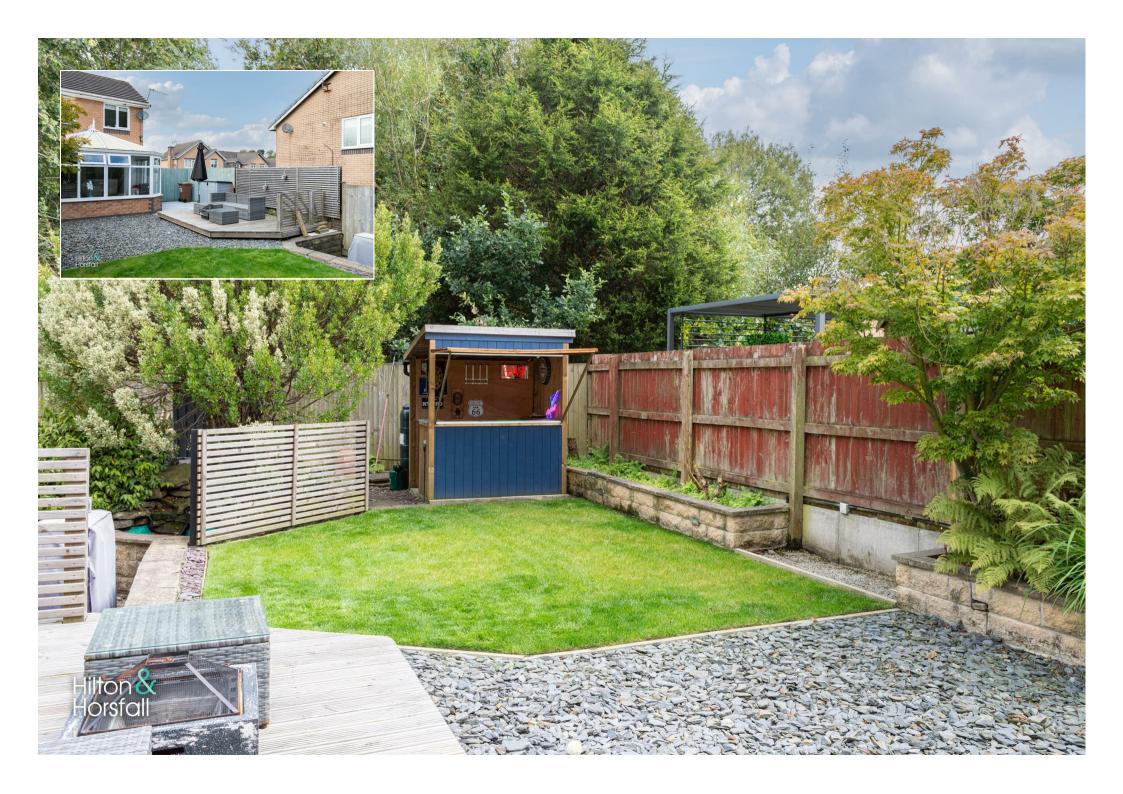

#### **EXTERNALLY**

Externally to the front elevation there is a tarmac driveway providing space for off road parking, outside lighting, laid lawn, mature tree and flower bed. To the rear elevation is an enclosed garden with a decked patio area having space for garden furniture, mature trees and shrubs, laid lawn, storage shed, bar area with full electrics and a pond. Perfect for use during the Spring / Summer months.

# **OUTSIDE**

Externally to the front
elevation there is a tarmac
driveway providing space for
off road parking, outside
lighting, laid lawn, mature
tree and flower bed. To the
rear elevation is an enclosed
garden with a decked patio
area having space for
garden furniture, mature trees
and shrubs, laid lawn, storage
shed, bar area with full
electrics and a pond. Perfect
for use during the Spring /
Summer months.