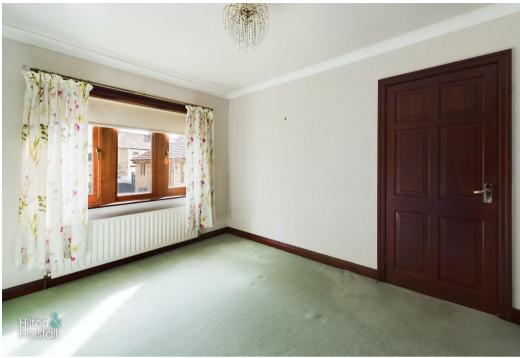

#### BEDROOM ONE 10'11" x 8'11" (3.34 x 2.74)

A bedroom of double proportion with fitted wardrobes, 1x radiator, coving and a uPVC double glazed window to the front elevation.

#### BEDROOM TWO 7'10" x 12'5" (2.39 x 3.80)

Another double bedroom with ample space fro bedroom furniture, 1x radiator, coving and a uPVC double glazed window to the rear elevation.