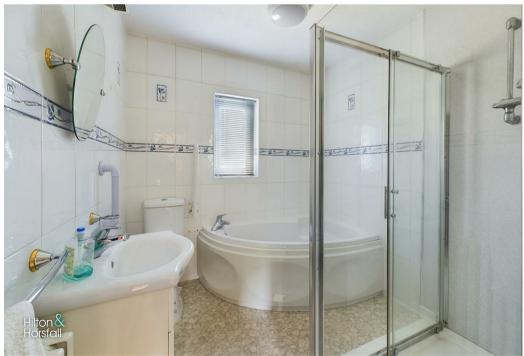

#### BATHROOM 7'1" x 7'3" (2.18 x 2.21 )

A contemporary four piece suite with a corner bath, shower tray, push button w.c, vanity sink, 1x radiator, fully tiled walls and a uPVC frosted double glazed window to the side elevation.