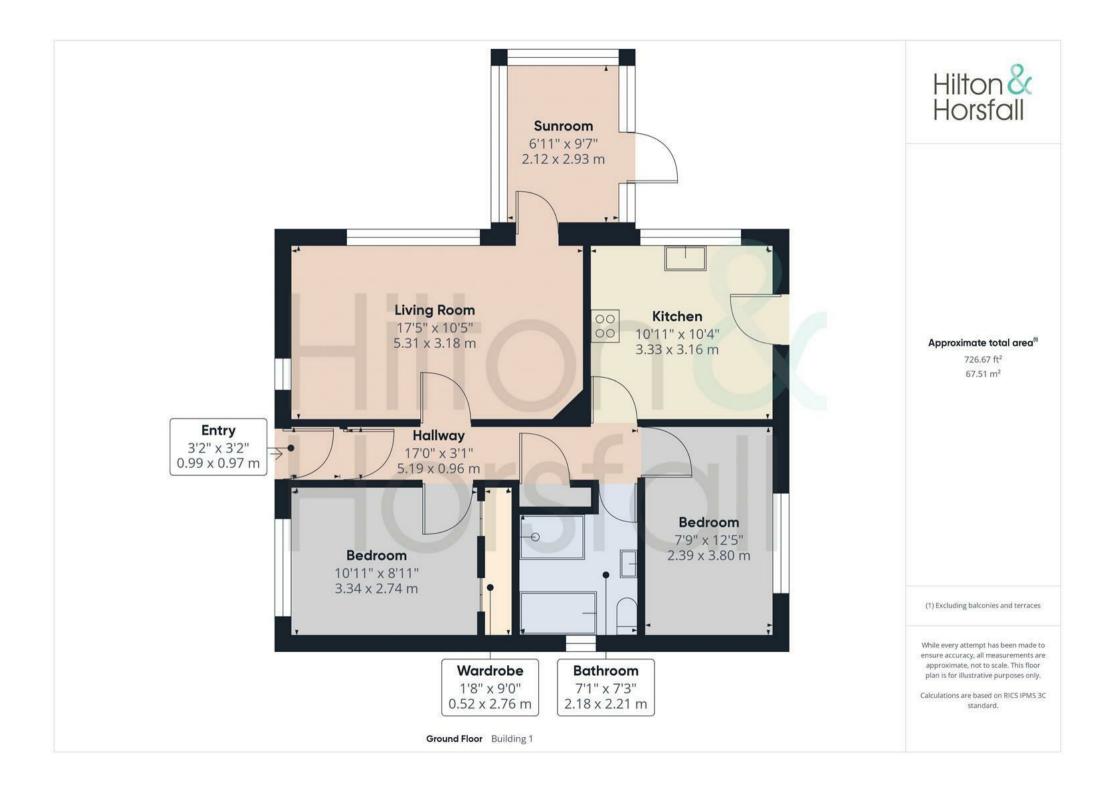

#### **HALLWAY**

A welcoming entrance hallway with a built in storage cupboard, 1x radiator and coving.

#### LIVING ROOM 17'5" x 10'5" (5.31 x 3.18)

A comfortable sized living room with a gas fire set within a feature fire place, television point, coving, 1x radiator and 2x uPVC double glazed windows to the front and side elevations.

#### KITCHEN 10'11" x 10'4" (3.33 x 3.16)

A modern fitted kitchen with a range of wall and base units and contrasting work tops over, having built in appliances such as a four ring gas hob with extractor hood over, electric oven and a dishwasher. The kitchen also boasts a stainless steal sink with chrome hot and cold tap, 1x

#### SUN ROOM 6'11" x 9'7" (2.12 x 2.93)

An brigth and airy room with an electric wall heater, tiled flooring and a uPVC double glazed door leading to the garden.

#### BEDROOM ONE 10'11" x 8'11" (3.34 x 2.74)

A bedroom of double proportion with fitted wardrobes, 1x radiator, coving and a uPVC double glazed window to the front elevation.

#### BEDROOM TWO 7'10" x 12'5" (2.39 x 3.80)

Another double bedroom with ample space fro bedroom furniture, 1x radiator, coving and a uPVC double glazed window to the rear elevation.

#### BATHROOM 7'1" x 7'3" (2.18 x 2.21 )

A contemporary four piece suite with a corner bath, shower tray, push button w.c, vanity sink, 1x radiator, fully tiled walls and a uPVC frosted double glazed window to the side elevation.