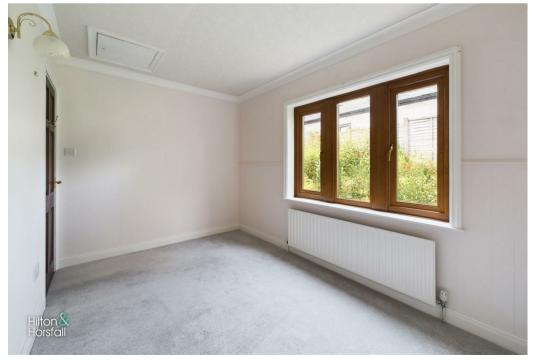

#### BEDROOM ONE 10'11" x 8'11" (3.34 x 2.74)

A bedroom of double proportion with fitted wardrobes, 1x radiator, coving and a uPVC double glazed window to the front elevation.

#### BEDROOM TWO 7'10" x 12'5" (2.39 x 3.80)

Another double bedroom with ample space fro bedroom furniture, 1x radiator, coving and a uPVC double glazed window to the rear elevation.