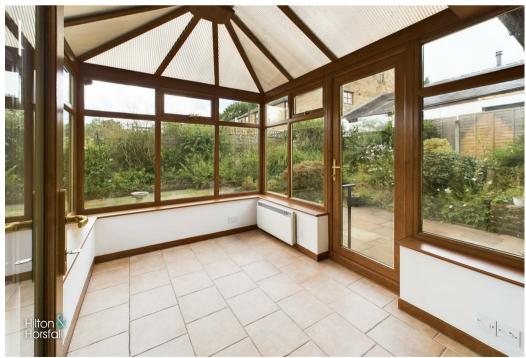

#### SUN ROOM 6'11" x 9'7" (2.12 x 2.93)

An brigth and airy room with an electric wall heater, tiled flooring and a uPVC double glazed door leading to the garden.