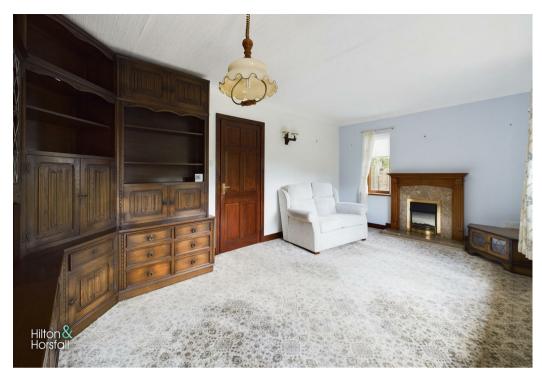

#### LIVING ROOM 17'5" x 10'5" (5.31 x 3.18)

A comfortable sized living room with a gas fire set within a feature fire place, television point, coving, 1x radiator and 2x uPVC double glazed windows to the front and side elevations.