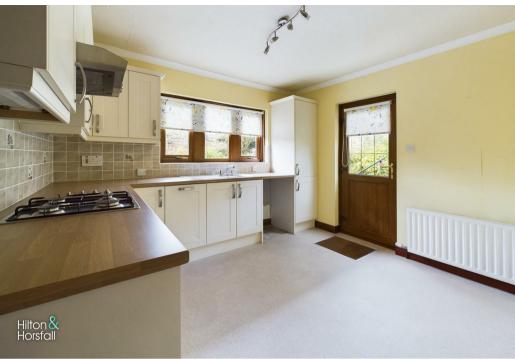

#### KITCHEN 10'11" x 10'4" (3.33 x 3.16)

A modern fitted kitchen with a range of wall and base units and contrasting work tops over, having built in appliances such as a four ring gas hob with extractor hood over, electric oven and a dishwasher. The kitchen also boasts a stainless steal sink with chrome hot and cold tap, 1x

radiator, a uPVC double glazed window to the side elevation and a uPVC double glazed door leading to the garden.