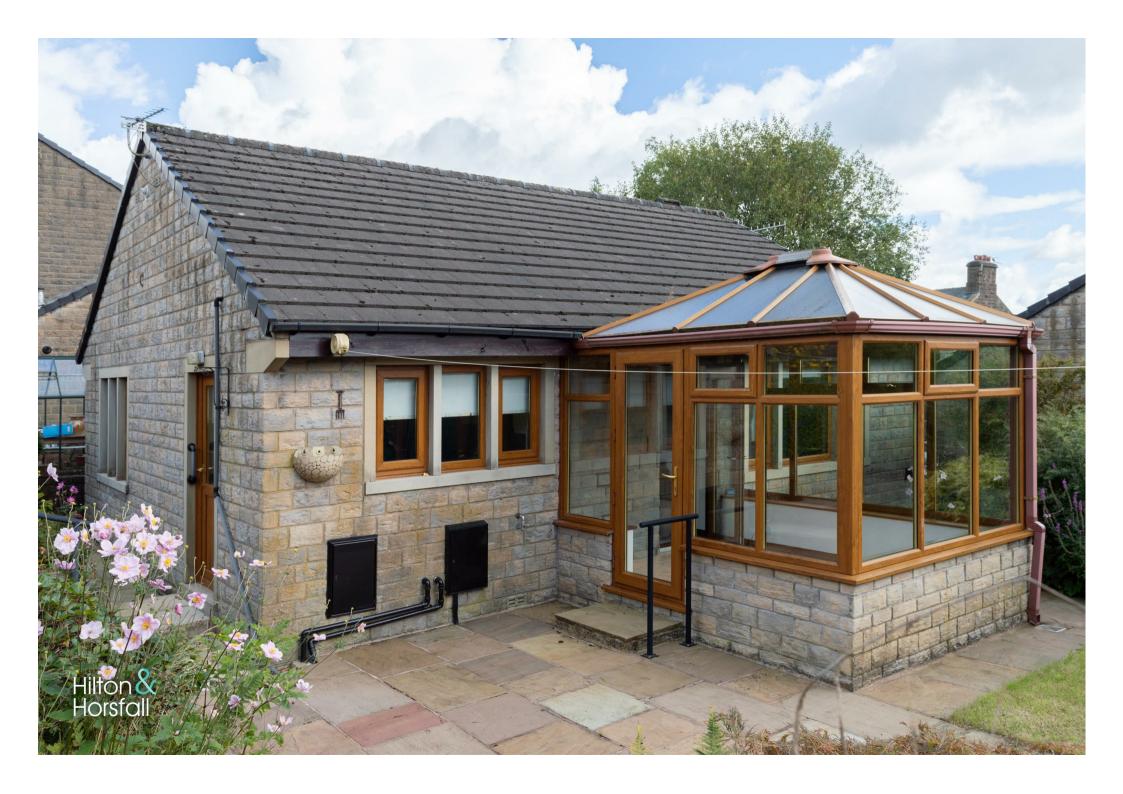

# Halstead Close, Barrowford Offers In The Region Of £249,950

A great opportunity to acquire this well presented TWO bedroomed detached bungalow located in a highly desirable area of Barrowford. Situated conveniently close by to local amenities like: bistros, boutiques and Barrowford Park. The M65 motorway is only a short drive away providing easy access through to neighbouring towns / cities such as: Burnley, Blackburn & Preston. Affording many noteworthy features and briefly comprising of: an entrance vestibule, welcoming hallway, comfortable sized living room, modern fitted kitchen and sun room. You will also find two well proportioned bedrooms and a four piece bathroom. Externally to the front of the property you will find a tarmac driveway offering off road parking. To the rear you will find a large landscaped garden which is south west facing with mature plants and shrubs, feature pond, lawed area and an indian stone flagged patio. The property also offers a detached single garage with power and lighting. One not to be missed. Early viewing is advised. Council Tax Band 'C'. Freehold.

### Lancashire

A great opportunity to acquire this well presented TWO bedroomed detached bungalow located in a highly desirable area of Barrowford. Situated conveniently close by to local amenities like: bistros, boutiques and Barrowford Park. The M65 motorway is only a short drive away providing easy access through to neighbouring towns / cities such as: Burnley, Blackburn & Preston. Affording many noteworthy features and briefly comprising of: an entrance vestibule, welcoming hallway, comfortable sized living room, modern fitted kitchen and sun room. You will also find two well proportioned bedrooms and a four piece bathroom. Externally to the front of the property you will find a tarmac driveway offering off road parking. To the rear you will find a large landscaped garden which is south west facing with mature plants and shrubs, feature pond, lawed area and an indian stone flagged patio. The property also offers a detached single garage with power and lighting. One not to be missed. Early viewing is advised. Council Tax Band 'C'. Freehold.

#### **EXTERNALLY**

Externally to the front of the property you will find a tarmac driveway offering off road parking. To the rear you will find a large landscaped garden which is south west facing with mature plants and shrubs, feature pond, lawed area and an indian stone flagged patio.

## **OUTSIDE**

Externally to the front of the property you will find a tarmac driveway offering off road parking. To the rear you will find a large landscaped garden which is south west facing with mature plants and shrubs, feature pond, lawed area and an indian stone flagged patio.