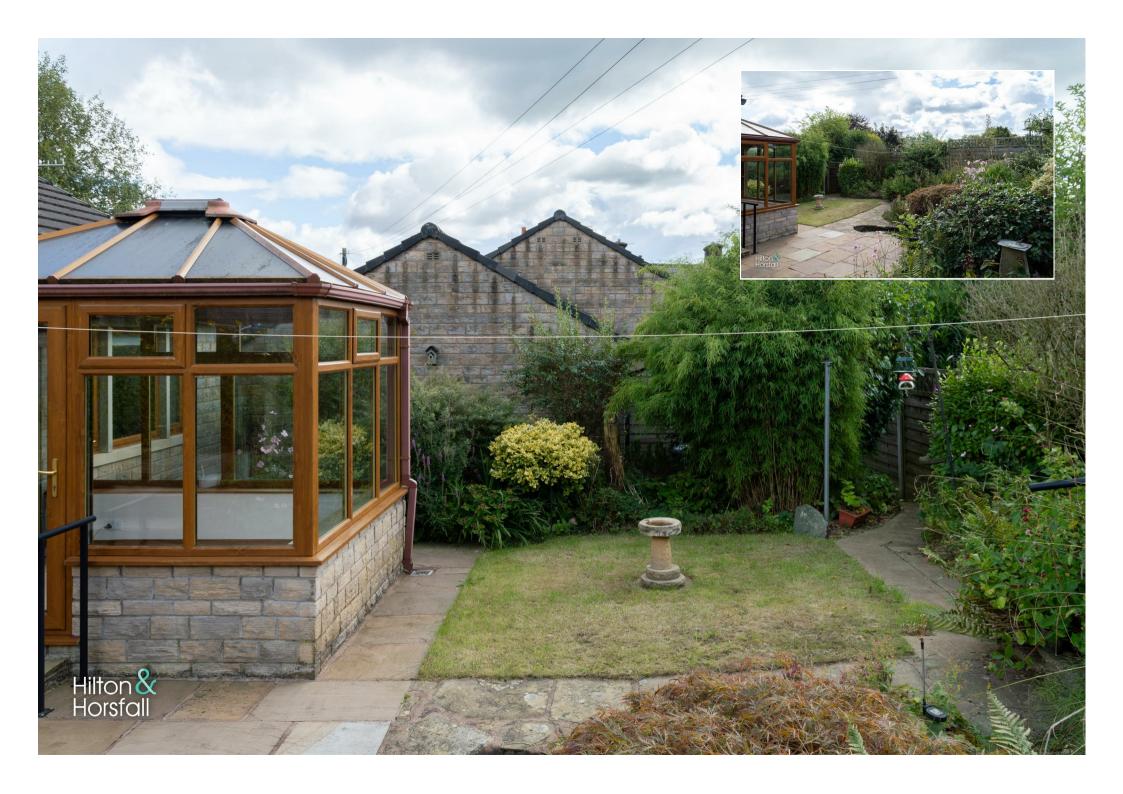

#### **EXTERNALLY**

Externally to the front of the property you will find a tarmac driveway offering off road parking. To the rear you will find a large landscaped garden which is south west facing with mature plants and shrubs, feature pond, lawed area and an indian stone flagged patio.

## **OUTSIDE**

Externally to the front of the property you will find a tarmac driveway offering off road parking. To the rear you will find a large landscaped garden which is south west facing with mature plants and shrubs, feature pond, lawed area and an indian stone flagged patio.