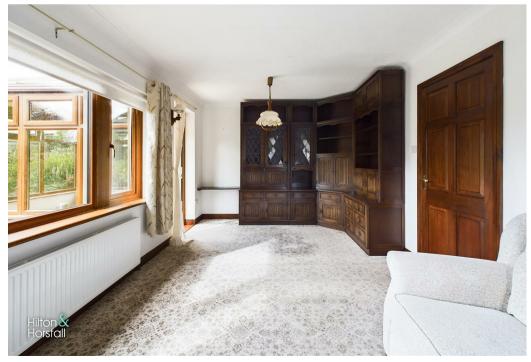

#### LIVING ROOM 17'5" x 10'5" (5.31 x 3.18)

A comfortable sized living room with a gas fire set within a feature fire place, television point, coving, 1x radiator and 2x uPVC double glazed windows to the front and side elevations.