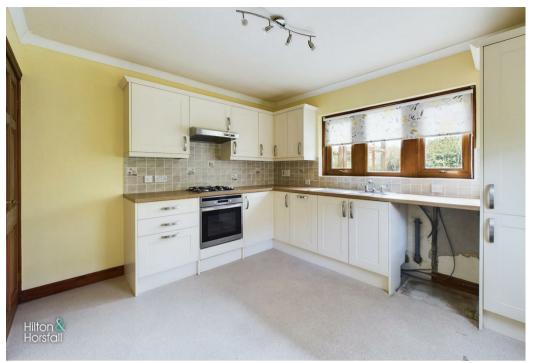

#### KITCHEN 10'11" x 10'4" (3.33 x 3.16)

A modern fitted kitchen with a range of wall and base units and contrasting work tops over, having built in appliances such as a four ring gas hob with extractor hood over, electric oven and a dishwasher. The kitchen also boasts a stainless steal sink with chrome hot and cold tap, 1x

radiator, a uPVC double glazed window to the side elevation and a uPVC double glazed door leading to the garden.