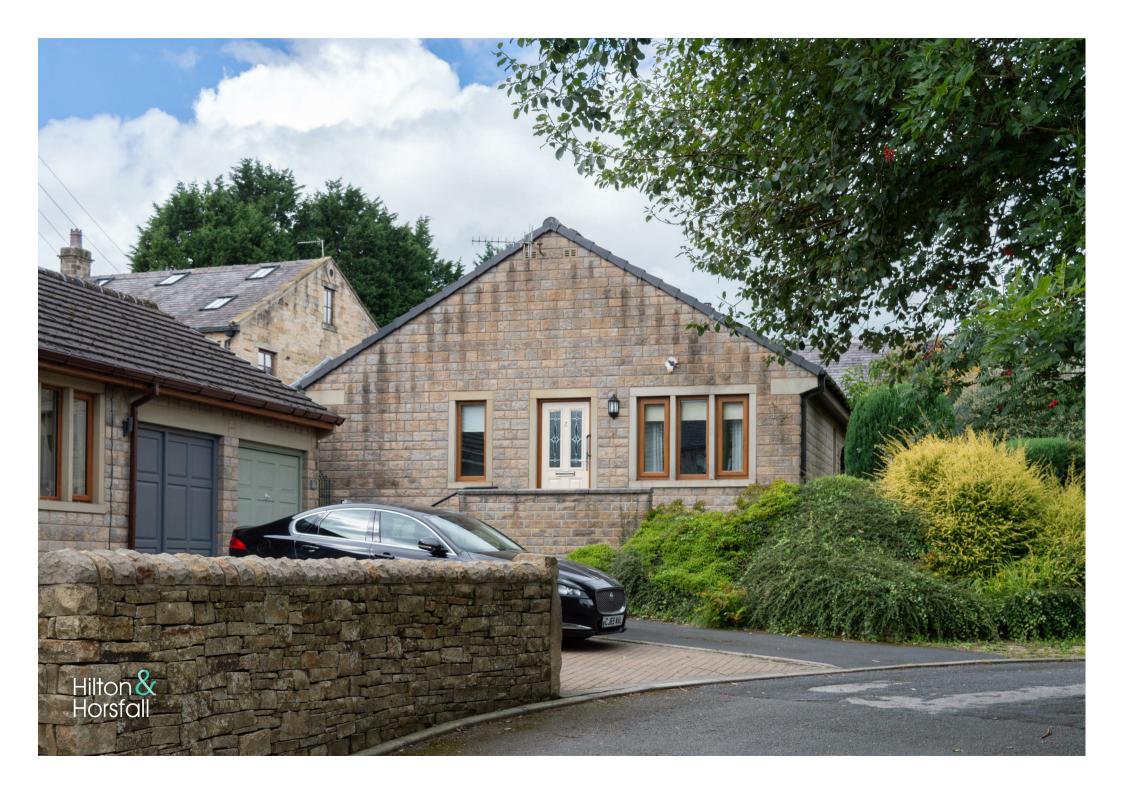

# Halstead Close, Barrowford Offers In The Region Of £249,950

A great opportunity to acquire this well presented TWO bedroomed detached bungalow located in a highly desirable area of Barrowford. Situated conveniently close by to local amenities like: bistros, boutiques and Barrowford Park. The M65 motorway is only a short drive away providing easy access through to neighbouring towns / cities such as: Burnley, Blackburn & Preston. Affording many noteworthy features and briefly comprising of: an entrance vestibule, welcoming hallway, comfortable sized living room, modern fitted kitchen and sun room. You will also find two well proportioned bedrooms and a four piece bathroom. Externally to the front of the property you will find a tarmac driveway offering off road parking. To the rear you will find a large landscaped garden which is south west facing with mature plants and shrubs, feature pond, lawed area and an indian stone flagged patio. The property also offers a detached single garage with power and lighting. One not to be missed. Early viewing is advised. Council Tax Band 'C'. Freehold.

### Lancashire

A great opportunity to acquire this well presented TWO bedroomed detached bungalow located in a highly desirable area of Barrowford. Situated conveniently close by to local amenities like: bistros, boutiques and Barrowford Park. The M65 motorway is only a short drive away providing easy access through to neighbouring towns / cities such as: Burnley, Blackburn & Preston. Affording many noteworthy features and briefly comprising of: an entrance vestibule, welcoming hallway, comfortable sized living room, modern fitted kitchen and sun room. You will also find two well proportioned bedrooms and a four piece bathroom. Externally to the front of the property you will find a tarmac driveway offering off road parking. To the rear you will find a large landscaped garden which is south west facing with mature plants and shrubs, feature pond, lawed area and an indian stone flagged patio. The property also offers a detached single garage with power and lighting. One not to be missed. Early viewing is advised. Council Tax Band 'C'. Freehold.

#### **EXTERNALLY**

Externally to the front of the property you will find a tarmac driveway offering off road parking. To the rear you will find a large landscaped garden which is south west facing with mature plants and shrubs, feature pond, lawed area and an indian stone flagged patio.

## **OUTSIDE**

Externally to the front of the property you will find a tarmac driveway offering off road parking. To the rear you will find a large landscaped garden which is south west facing with mature plants and shrubs, feature pond, lawed area and an indian stone flagged patio.