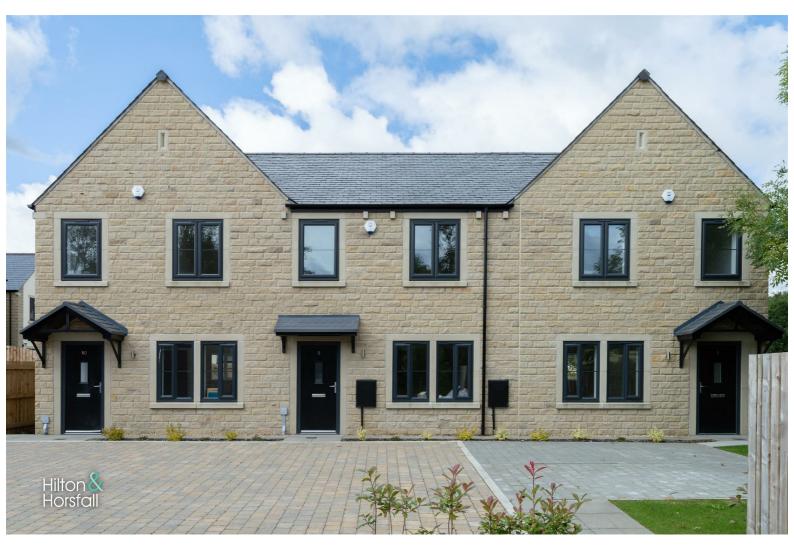

## Millers Green Worsthorne, Lancashire BB10 3FP £270,000

A beautiful THREE bedroomed mews home located in the picturesque village of Worsthorne comprising of a welcoming entrance hallway leading to a family sized living room, large dining kitchen and a ground floor w.c. The first floor has THREE spacious bedrooms one which has a ensuite and a 3-piece house bathroom. Externally to the rear of the property is a good sized garden which has laid lawn and a flagged patio area. To the front of the property is two off road parking spaces. This property is the perfect family home with the village primary school just a short walk away. The nearest high school is located less than a mile away from the development. The development boasts excellent access links for commuters with main roads nearby including the M65, M6 and the A59. There are also frequent trains/ buses from Burnley to Manchester. If it's a gentle walk you're looking for, then the Hurstwood reservoir is just a short walk away with some amazing views.