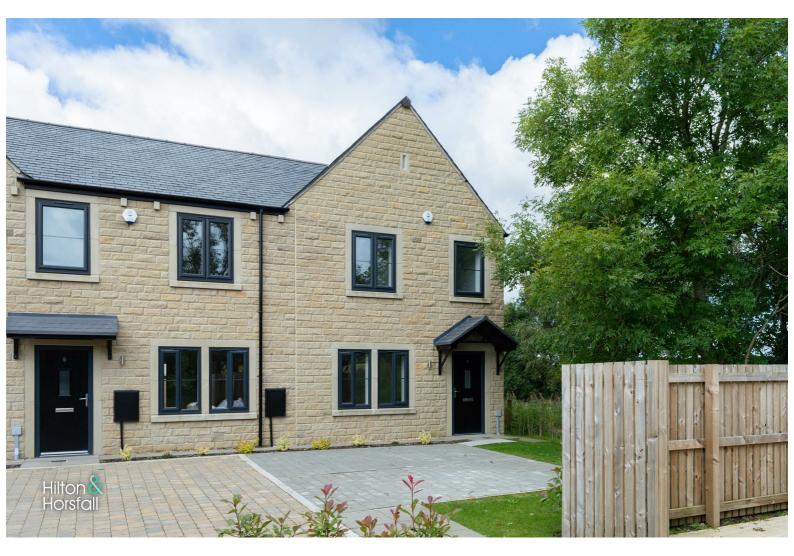

## Millers Green Worsthorne, Lancashire BB10 3FP £259,950

A beautiful THREE bedroomed mews home located in the picturesque village of Worsthorne comprising of a welcoming entrance hallway leading to a family sized living room, large dining kitchen and a ground floor w.c. The first floor has THREE spacious bedrooms one which has a ensuite and a 3-piece house bathroom. Externally to the rear of the property is a good sized garden which has laid lawn and a flagged patio area. To the front of the property is two off road parking spaces. This property is the perfect family home with the village primary school just a short walk away. The nearest high school is located less than a mile away from the development. The development boasts excellent access links for commuters with main roads nearby including the M65, M6 and the A59. There are also frequent trains/ buses from Burnley to Manchester. If it's a gentle walk you're looking for, then the Hurstwood reservoir is just a short walk away with some amazing views.