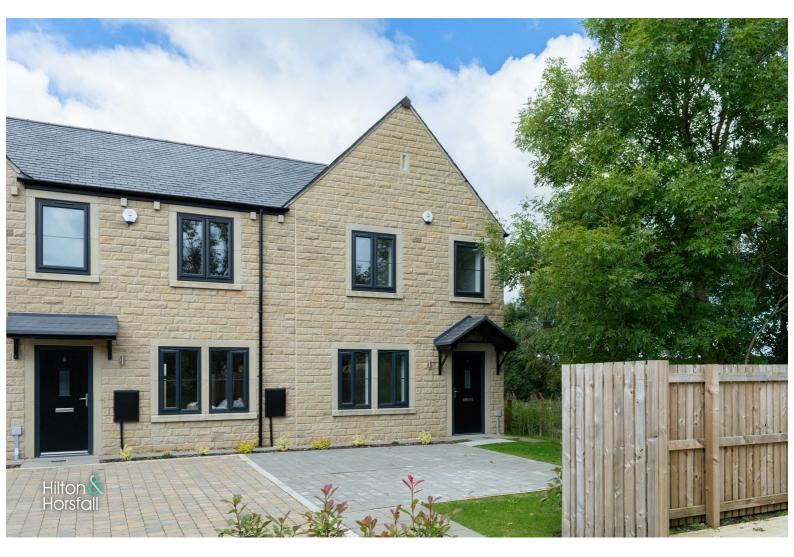

## Millers Green Worsthorne, Lancashire BB10 3FP £273,500

A beautiful THREE bedroomed mews home located in the picturesque village of Worsthorne comprising of a welcoming entrance hallway leading to a family sized living room, large dining kitchen and a ground floor w.c. The first floor has THREE spacious bedrooms one which has a ensuite and a 3-piece house bathroom. Externally to the rear of the property is a good sized garden which has laid lawn and a flagged patio area. To the front of the property is two off road parking spaces. This property is the perfect family home with the village primary school just a short walk away. The nearest high school is located less than a mile away from the development. The development boasts excellent access links for commuters with main roads nearby including the M65, M6 and the A59. There are also frequent trains/ buses from Burnley to Manchester. If it's a gentle walk you're looking for, then the Hurstwood reservoir is just a short walk away with some amazing views.