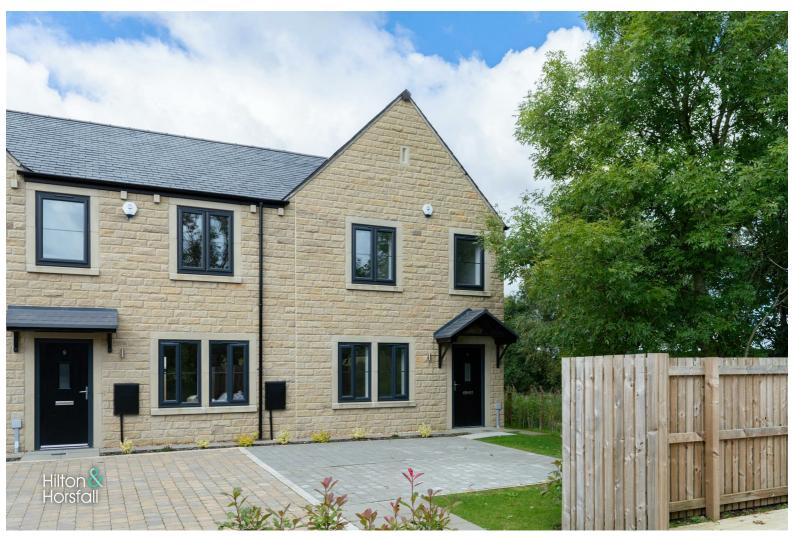

## Millers Green Worsthorne, Lancashire BB10 3FP £273,500

A beautiful THREE bedroomed mews home located in the picturesque village of Worsthorne comprising of a welcoming entrance hallway leading to a family sized living room, large dining kitchen and a ground floor w.c. The first floor has THREE spacious bedrooms one which has a ensuite and a 3-piece house bathroom. Externally to the rear of the property is a good sized garden which has laid lawn and a flagged patio area. To the front of the property is two off road parking spaces. This property is the perfect family home with the village primary school just a short walk away. The nearest high school is located less than a mile away from the development. The development boasts excellent access links for commuters with main roads nearby including the M65, M6 and the A59. There are also frequent trains/ buses from Burnley to Manchester. If it's a gentle walk you're looking for, then the Hurstwood reservoir is just a short walk away with some amazing views.