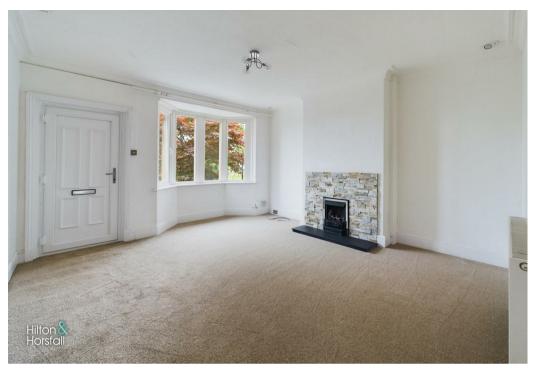

#### LIVING ROOM

A family sized living room with a feature fireplace with an electric fire in, large uPVC double glazed bay window to the front elevation, 1 central heating radiator. television point and uPVC door leading out to the front.