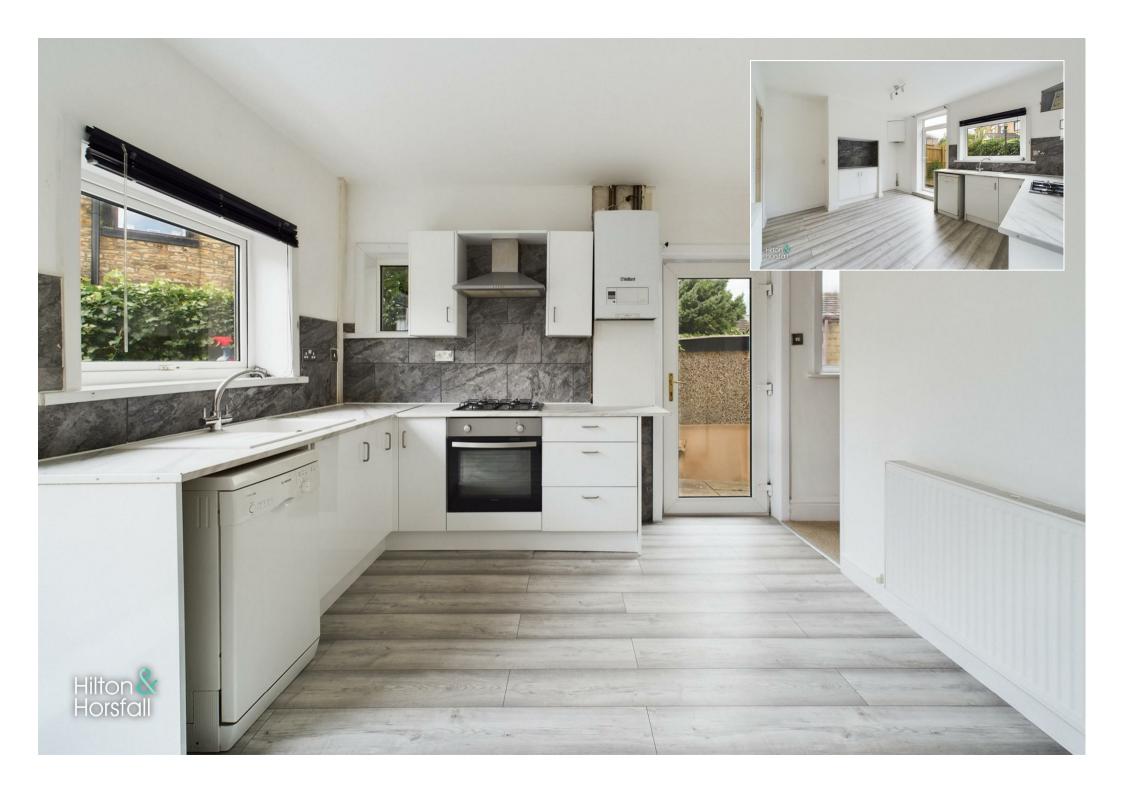

#### DINING KITCHEN

Offering a range of fitted wall and base units with contrasting worktops, 4 ring gas hob, vinyl flooring, inset sink with mixer tap, under stairs storage, 1 central heating radiator, uPVC double glazed window to the rear elevation and x2 uPVC double glazed glass doors one leading our to the rear elevation and one to the side.