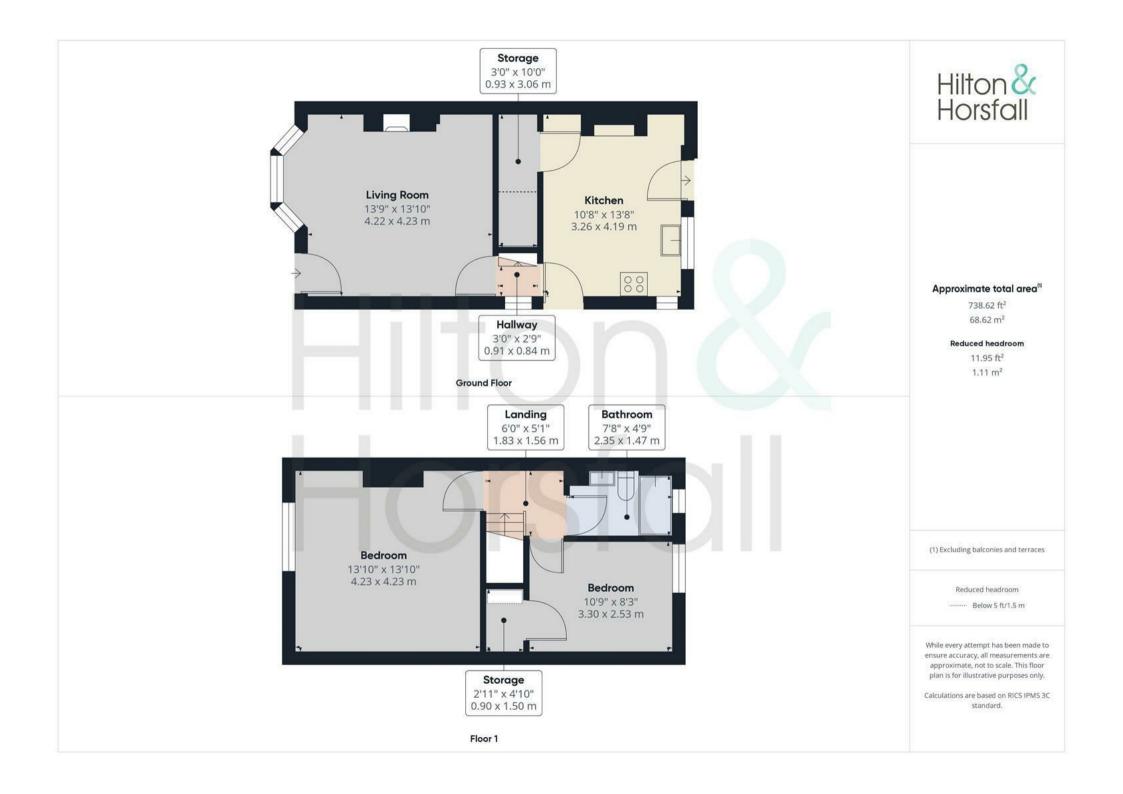

#### **GROUND FLOOR**

On the ground floor you will find:

#### LIVING ROOM

A family sized living room with a feature fireplace with an electric fire in, large uPVC double glazed bay window to the front elevation, 1 central heating radiator. television point and uPVC door leading out to the front.

#### DINING KITCHEN

Offering a range of fitted wall and base units with contrasting worktops, 4 ring gas hob, vinyl flooring, inset sink with mixer tap, under stairs storage, 1 central heating radiator, uPVC double glazed window to the rear elevation and x2 uPVC double glazed glass doors one leading our to the rear elevation and one to the side.

#### FIRST FLOOR / LANDING

On the first floor / landing you will find:

#### BEDROOM ONE

A spacious master bedroom having a uPVC double glazed window to the front elevation, 1 central heating radiator and ample space for bedroom furniture.

#### **BEDROOM TWO**

A well proportioned second bedroom having 1 central heating radiator, uPVC double glazed window to the rear elevation and a walk in wardrobe space.

#### **BATHROOM**

A modern three piece bathroom suite comprising of: uPVC double glazed window to the rear elevation, push button wc, wall mounted sink with chrome mixer tap, chrome towel radiator, panelled bath with rainfall shower head over, and recessed LED spot lights.