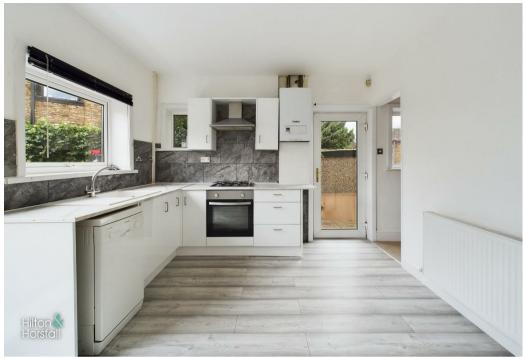

#### DINING KITCHEN

Offering a range of fitted wall and base units with contrasting worktops, 4 ring gas hob, vinyl flooring, inset sink with mixer tap, under stairs storage, 1 central heating radiator, uPVC double glazed window to the rear elevation and x2 uPVC double glazed glass doors one leading our to the rear elevation and one to the side.