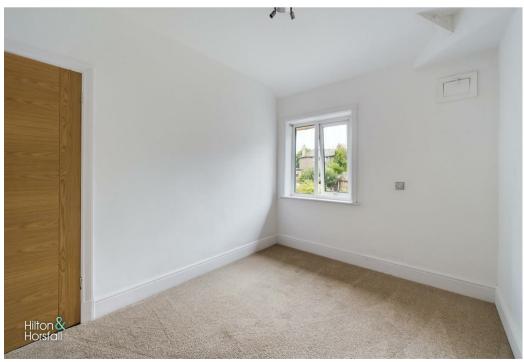

#### **BEDROOM TWO**

A well proportioned second bedroom having 1 central heating radiator, uPVC double glazed window to the rear elevation and a walk in wardrobe space.