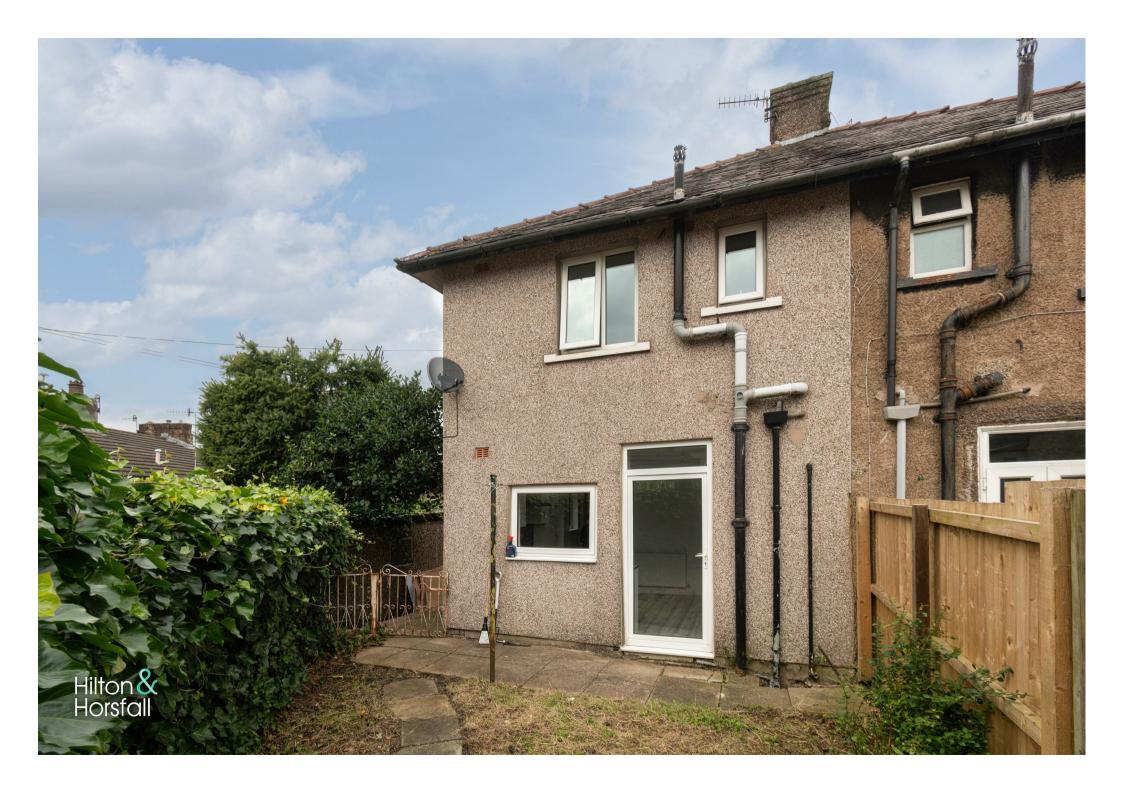

#### **EXTERNALLY**

Externally to the front elevation is a paved drive giving ample space for off road park and a detached garage perfect for storage. To the rear elevation is an enclosed garden with laid lawn, perfect for use during the summer months

## OUTSIDE

Externally to the front
elevation is a paved drive
giving ample space for
off road park and a
detached garage perfect
for storage.To the rear
elevation is an enclosed
garden with laid lawn,
perfect for use during the
summer months