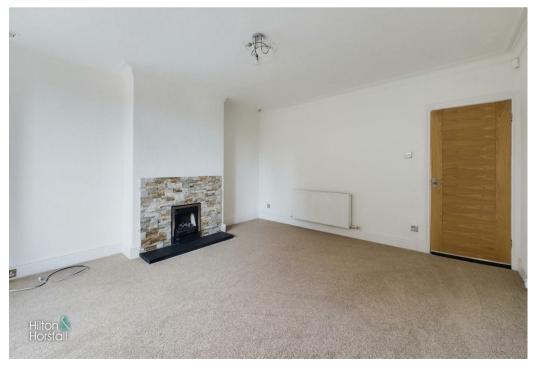

#### LIVING ROOM

A family sized living room with a feature fireplace with an electric fire in, large uPVC double glazed bay window to the front elevation, 1 central heating radiator. television point and uPVC door leading out to the front.