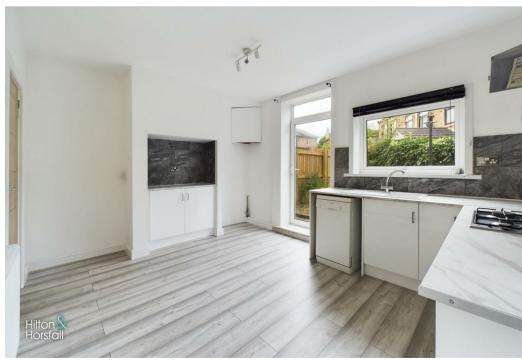

#### DINING KITCHEN

Offering a range of fitted wall and base units with contrasting worktops, 4 ring gas hob, vinyl flooring, inset sink with mixer tap, under stairs storage, 1 central heating radiator, uPVC double glazed window to the rear elevation and x2 uPVC double glazed glass doors one leading our to the rear elevation and one to the side.