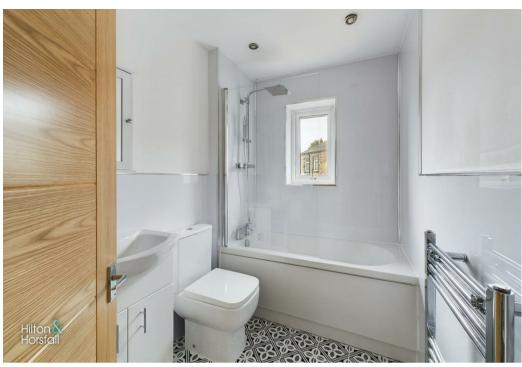

#### **BATHROOM**

A modern three piece bathroom suite comprising of: uPVC double glazed window to the rear elevation, push button wc, wall mounted sink with chrome mixer tap, chrome towel radiator, panelled bath with rainfall shower head over, and recessed LED spot lights.