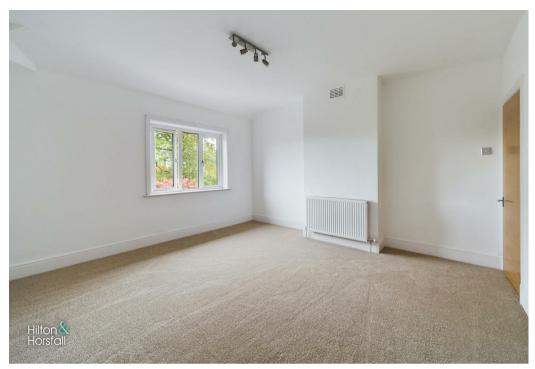

#### LIVING ROOM

A family sized living room with a feature fireplace with an electric fire in, large uPVC double glazed bay window to the front elevation, 1 central heating radiator. television point and uPVC door leading out to the front.

#### BEDROOM ONE

A spacious master bedroom having a uPVC double glazed window to the front elevation, 1 central heating radiator and ample space for bedroom furniture.