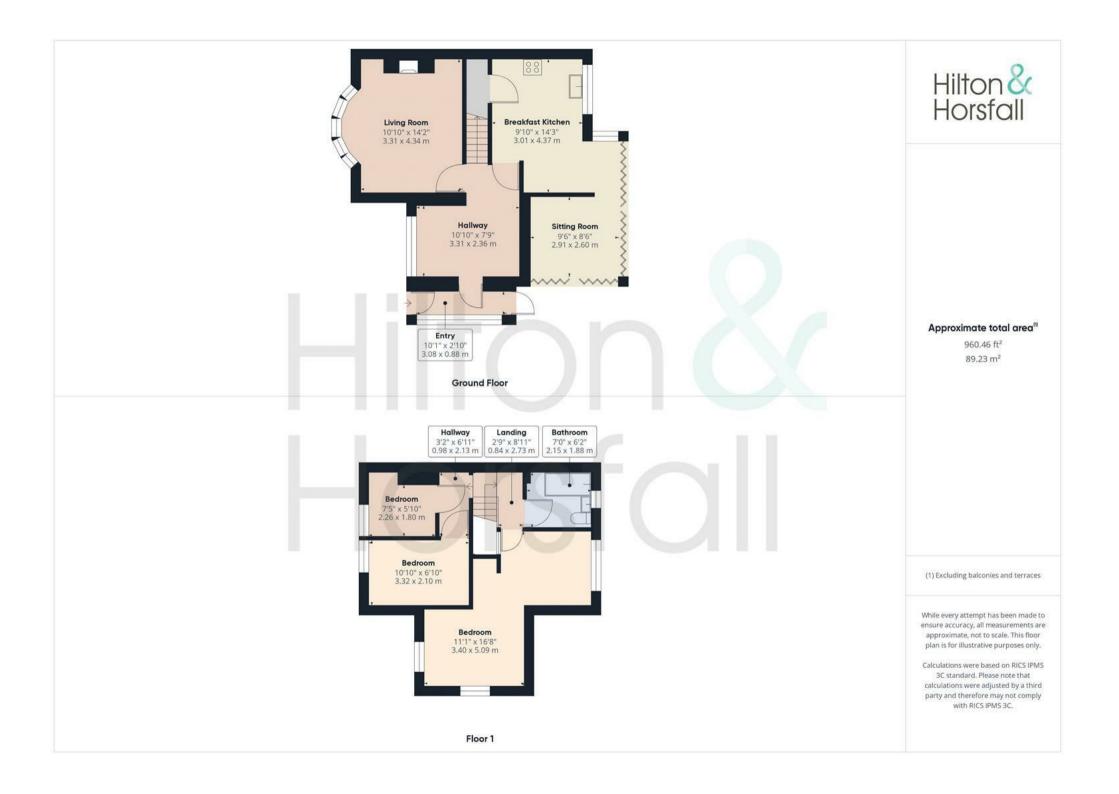

#### **GROUND FLOOR**

On the ground floor you will find:

#### **ENTRANCE HALLWAY**

A welcoming entrance hallway with wood effect flooring, space for a table and chairs, 1x central heating radiator, open staircase to the first floor / landing, composite double glazed window and patio door to the front elevation and a composite door leading through to the entrance porch.

#### LIVING ROOM 10'10" x 14'2" (3.31m x 4.34m )

A family sized living room with ceiling coving, space for settees, television point, wall feature fireplace with log burner set within and uPVC double glazed bay fronted windows.

#### KITCHEN 9'10" x 14'4" (3.01m x 4.37m )

Offering a range of fitted wall and base units with contrasting worktops, wood effect flooring, inset sink with chrome mixer tap, integrated oven / grill, NEFF 4 ring induction hob with extractor fan above, integrated fridge / freezer, plumbing for a washing machine, breakfast bar with space for barstools, access to MAIN boiler, 1x central heating radiator, door to under stairs storage cupboard, open access to the snug, uPVC double glazed window to the rear elevation and patio doors leading out to the rear garden offering stunning countryside views.

#### SNUG 9'6" x 8'6" (2.91m x 2.60m)

A cosy snug having wood effect flooring, space for settees, television point and composite double glazed patio doors to the rear elevation.

#### FIRST FLOOR / LANDING

On the first floor / landing you will find:

#### BEDROOM ONE 11'1" x 16'8" (3.40m x 5.09m )

A bedroom of double proportions with space for a wardrobe and drawers, 1x central heating radiator, uPVC double glazed window to the front and side elevation and a large uPVC double glazed window to the rear elevation overlooking stunning far reaching open aspect countryside views.

#### BEDROOM TWO 10'10" x 6'10" (3.32m x 2.10m )

A bedroom of double proportions with space for a wardrobe and drawers, 1x central heating radiator and uPVC double alazed window to the front elevation.

## BEDROOM THREE / OFFICE ROOM 7'4" x 5'10" (2.26m x 1.80m)

Currently utilised as an office room, this room has single proportions with space for a desk and chairs / drawers, 1x central heating radiator and uPVC double glazed window to the front elevation.

#### BATHROOM

A modern three piece bathroom suite comprising of: mosaic print flooring, part tiled and part panelled walls, freestanding roll top back with a chrome mixer tap and shower attachment over, pedestal sink with chrome mixer tap, low level w.c, ceiling coving, 1x cast iron radiator, chrome towel rack, recessed LED spotlights, loft hatch and uPVC double glazed window to the rear elevation with stunning country views.