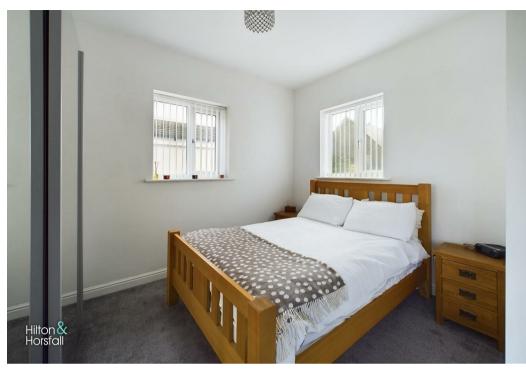

#### BEDROOM ONE 11'1" x 16'8" (3.40m x 5.09m )

A bedroom of double proportions with space for a wardrobe and drawers, 1x central heating radiator, uPVC double glazed window to the front and side elevation and a large uPVC double glazed window to the rear elevation overlooking stunning far reaching open aspect countryside views.