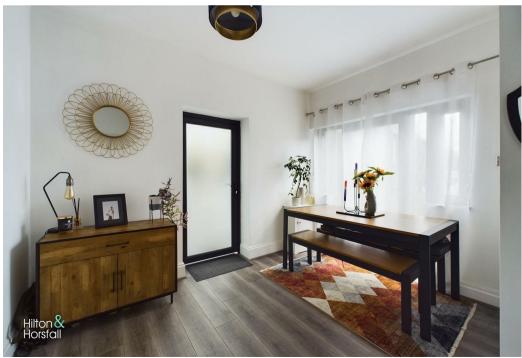

#### **ENTRANCE HALLWAY**

A welcoming entrance hallway with wood effect flooring, space for a table and chairs, 1x central heating radiator, open staircase to the first floor / landing, composite double glazed window and patio door to the front elevation and a composite door leading through to the entrance porch.