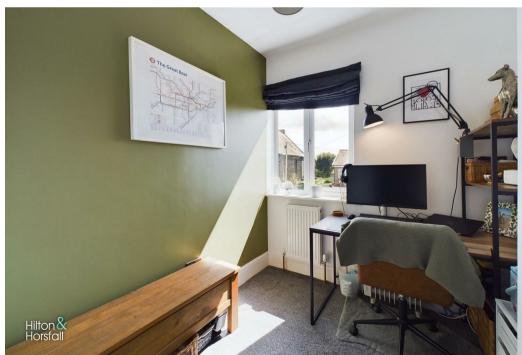

## BEDROOM THREE / OFFICE ROOM 7'4" x 5'10" (2.26m x 1.80m)

Currently utilised as an office room, this room has single proportions with space for a desk and chairs / drawers, 1x central heating radiator and uPVC double glazed window to the front elevation.