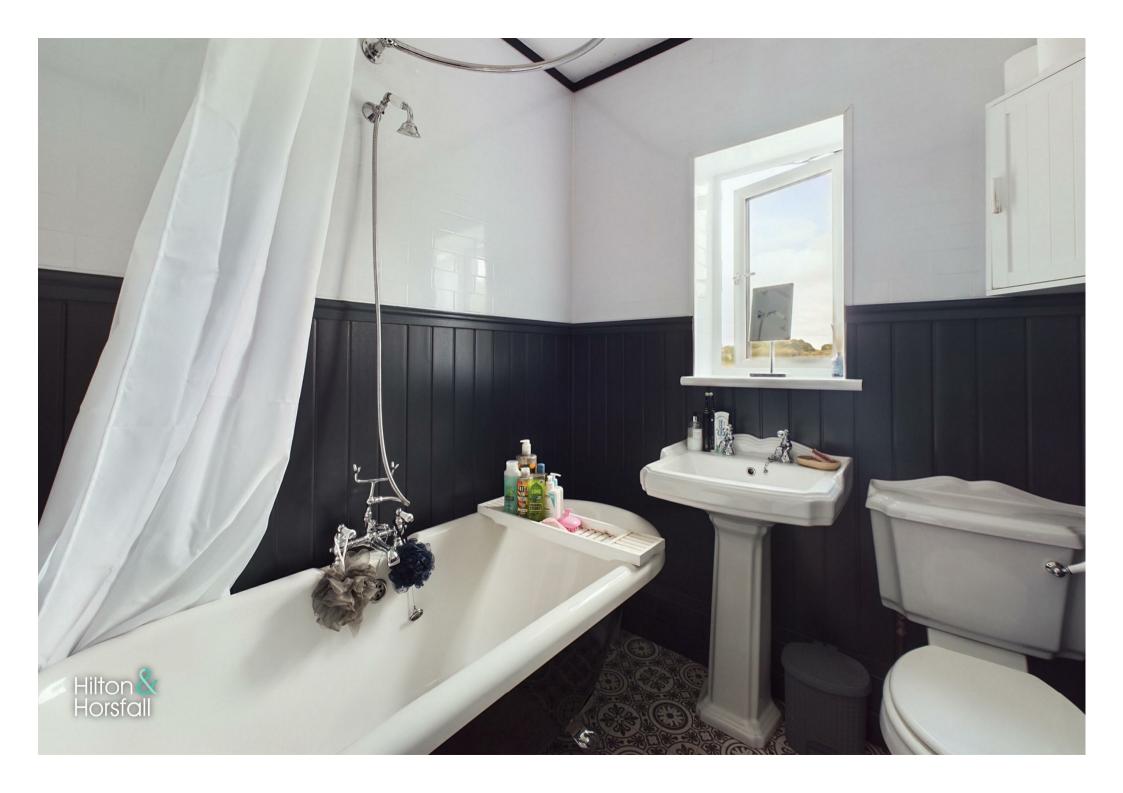

#### BATHROOM

A modern three piece bathroom suite comprising of: mosaic print flooring, part tiled and part panelled walls, freestanding roll top back with a chrome mixer tap and shower attachment over, pedestal sink with chrome mixer tap, low level w.c, ceiling coving, 1x cast iron radiator, chrome towel rack, recessed LED spotlights, loft hatch and uPVC double glazed window to the rear elevation with stunning country views.