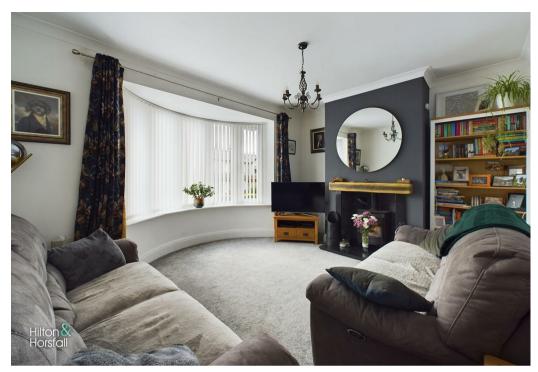

#### LIVING ROOM 10'10" x 14'2" (3.31m x 4.34m )

A family sized living room with ceiling coving, space for settees, television point, wall feature fireplace with log burner set within and uPVC double glazed bay fronted windows.