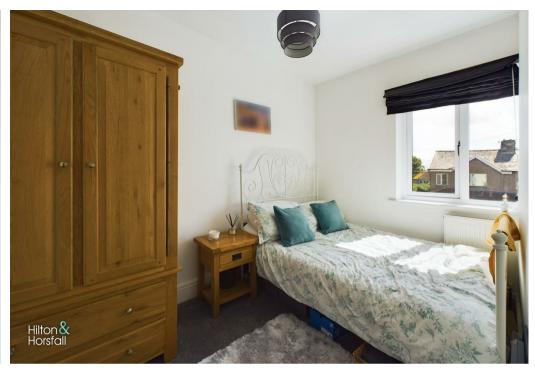

#### BEDROOM TWO 10'10" x 6'10" (3.32m x 2.10m )

A bedroom of double proportions with space for a wardrobe and drawers, 1x central heating radiator and uPVC double alazed window to the front elevation.