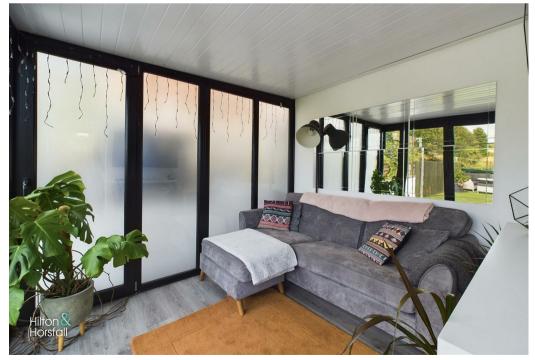

#### SNUG 9'6" x 8'6" (2.91m x 2.60m)

A cosy snug having wood effect flooring, space for settees, television point and composite double glazed patio doors to the rear elevation.