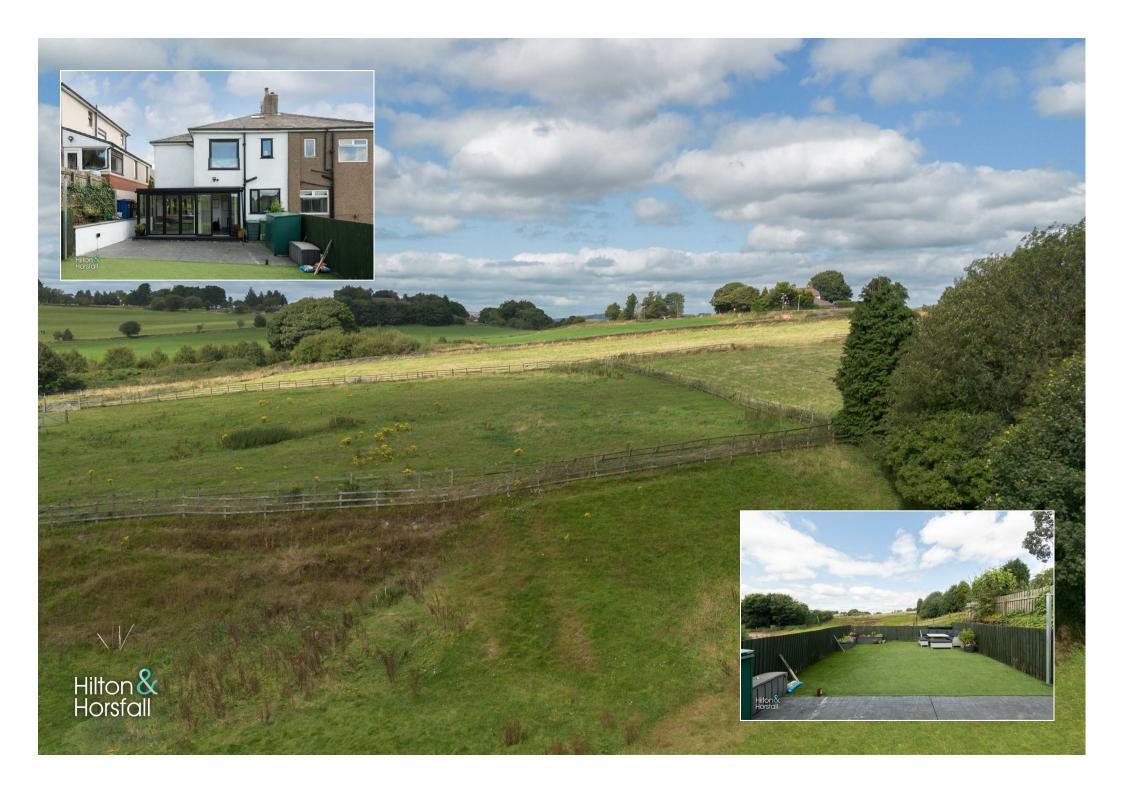

#### **EXTERNALLY**

Externally to the front elevation you will find a double driveway offering ample space for off road parking, artificial lawned area, shrubs and flowerbeds. To the rear elevation there is an enclosed garden with an artificial lawn, flagged patio area with space for garden furniture, outside electrics, shrubs and flowerbeds. Offering stunning open aspect countryside views this is the perfect garden to unwind in.

### **OUTSIDE**

Externally to the front elevation you will find a double driveway offering ample space for off road parking, artificial lawned area, shrubs and flowerbeds. To the rear elevation there is an enclosed garden with an artificial lawn, flagged patio area with space for garden furniture, outside electrics, shrubs and flowerbeds. Offering stunning open aspect countryside views this is the perfect garden to unwind in.