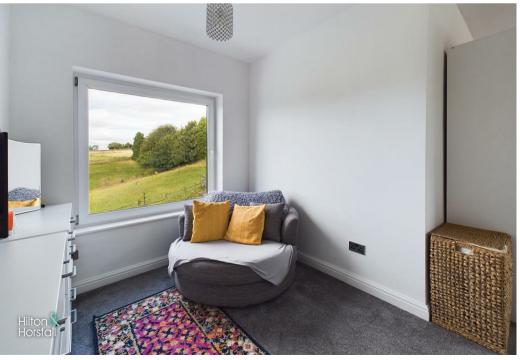

#### BEDROOM ONE 11'1" x 16'8" (3.40m x 5.09m )

A bedroom of double proportions with space for a wardrobe and drawers, 1x central heating radiator, uPVC double glazed window to the front and side elevation and a large uPVC double glazed window to the rear elevation overlooking stunning far reaching open aspect countryside views.