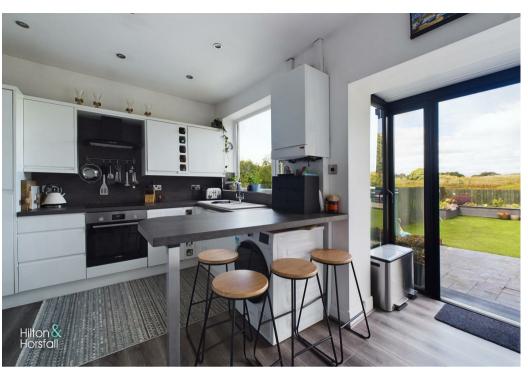

#### KITCHEN 9'10" x 14'4" (3.01m x 4.37m )

Offering a range of fitted wall and base units with contrasting worktops, wood effect flooring, inset sink with chrome mixer tap, integrated oven / grill, NEFF 4 ring induction hob with extractor fan above, integrated fridge / freezer, plumbing for a washing machine, breakfast bar with space for barstools, access to MAIN boiler, 1x central heating radiator, door to under stairs storage cupboard, open access to the snug, uPVC double glazed window to the rear elevation and patio doors leading out to the rear garden offering stunning countryside views.