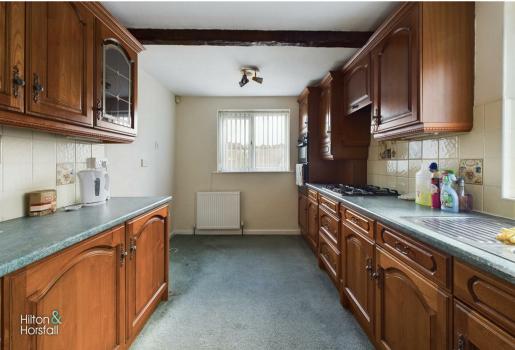

### KITCHEN 13'4" x 8'10" (4.077m x 2.702m )

Offering a range of fitted wall and base units with contrasting work tops, tiled splash back, inset sink with chrome mixer tap, Stoves 4 ring gas hob with extractor fan above, Stove oven / grill, space for a freestanding fridge / freezer, 1x central heating radiator, exposed wood ceiling beams and uPVC double glazed windows to the front and side elevation.