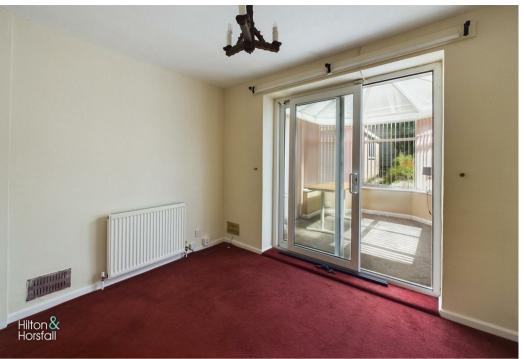

# BEDROOM ONE 14'9" x 11'4" (4.512m x 3.456m )

A well proportioned room having space for a wardrobe and drawers, 1x central heating radiator and uPVC patio doors leading through to the conservatory.