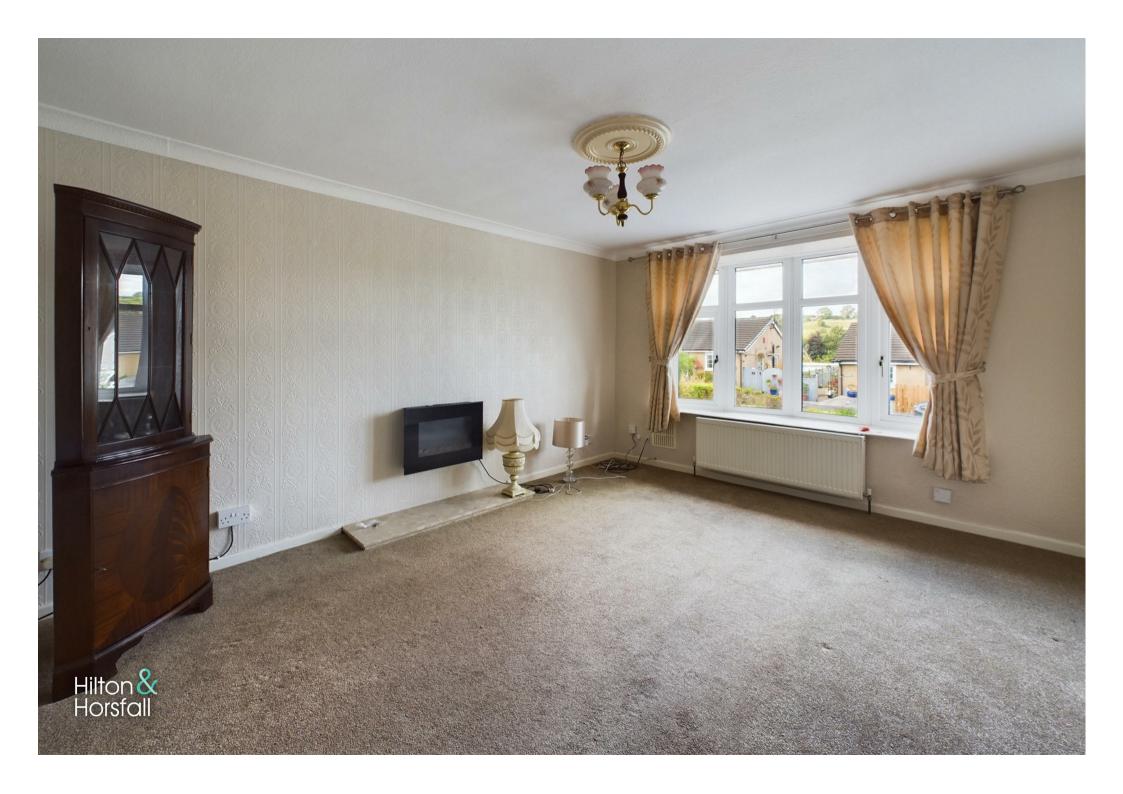

## LIVING ROOM 14'9" x 11'4" (4.499m x 3.461m )

A family sized living room having ceiling coving, space for settees, 1x central heating radiator, television point, electric fire and uPVC double glazed bay fronted window.