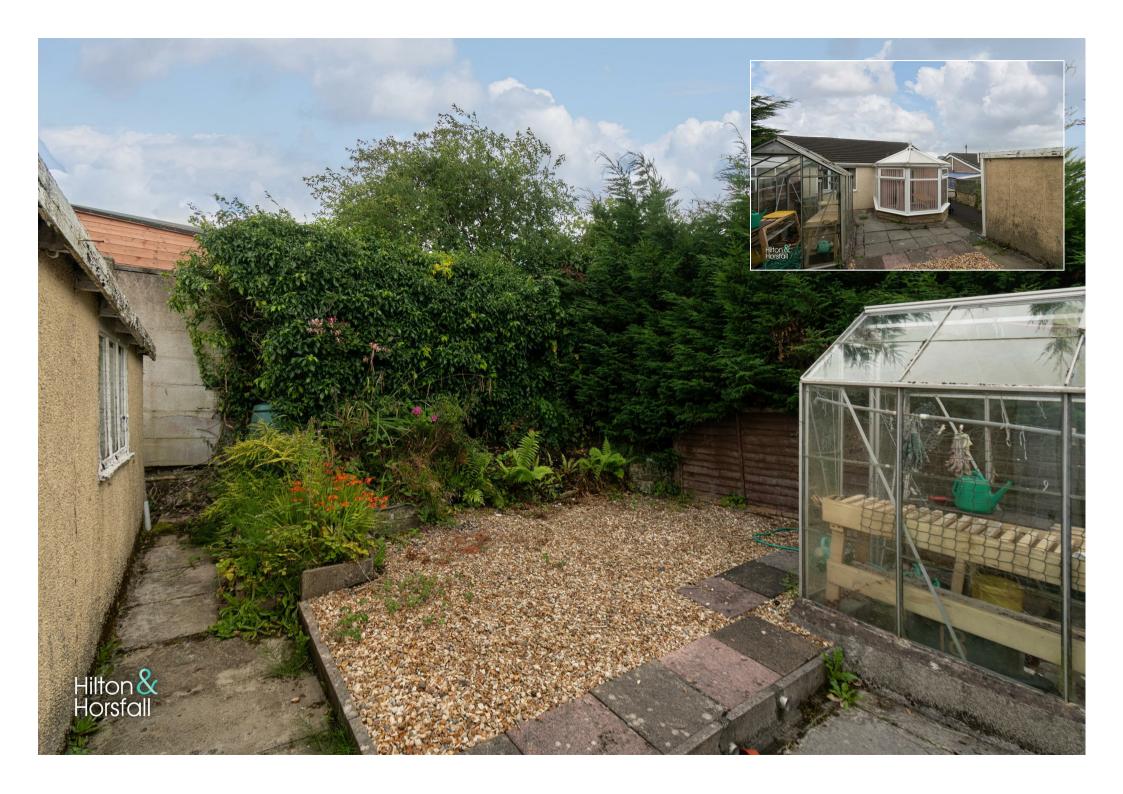

#### **EXTERNALLY**

Externally to the front elevation you will find a tarmac driveway leading up to the detached garage which offers ample space for off road parking and there is also an enclosed forecourt. To the rear elevation there is a flagged garden with mature trees, shrubs and flowerbeds and a greenhouse.

### OUTSIDE

Externally to the front elevation you will find a tarmac driveway leading up to the detached garage which offers ample space for off road parking and there is also an enclosed forecourt. To the rear elevation there is a flagged garden with mature trees, shrubs and flowerbeds and a greenhouse.