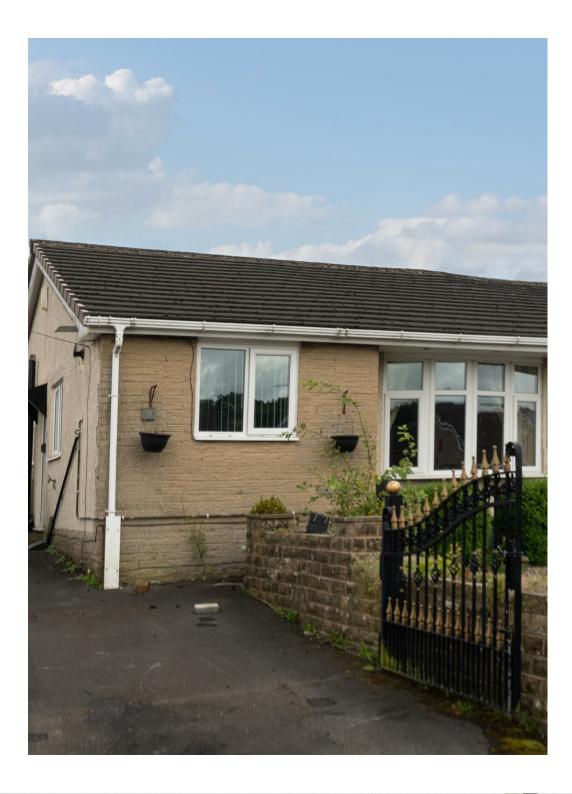

#### **EXTERNALLY**

Externally to the front elevation you will find a tarmac driveway leading up to the detached garage which offers ample space for off road parking and there is also an enclosed forecourt. To the rear elevation there is a flagged garden with mature trees, shrubs and flowerbeds and a greenhouse.

### OUTSIDE

Externally to the front elevation you will find a tarmac driveway leading up to the detached garage which offers ample space for off road parking and there is also an enclosed forecourt. To the rear elevation there is a flagged garden with mature trees, shrubs and flowerbeds and a greenhouse.