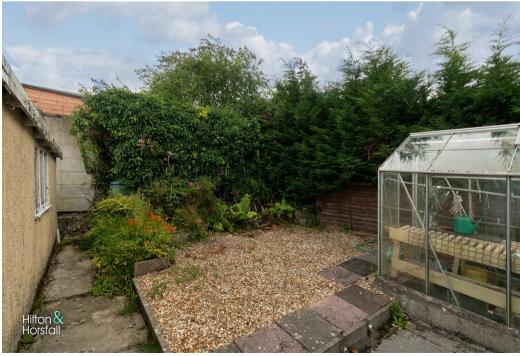

#### **EXTERNALLY**

Externally to the front elevation you will find a tarmac driveway leading up to the detached garage which offers ample space for off road parking and there is also an enclosed forecourt. To the rear elevation there is a flagged garden with mature trees, shrubs and flowerbeds and a greenhouse.

### OUTSIDE

Externally to the front elevation you will find a tarmac driveway leading up to the detached garage which offers ample space for off road parking and there is also an enclosed forecourt. To the rear elevation there is a flagged garden with mature trees, shrubs and flowerbeds and a greenhouse.