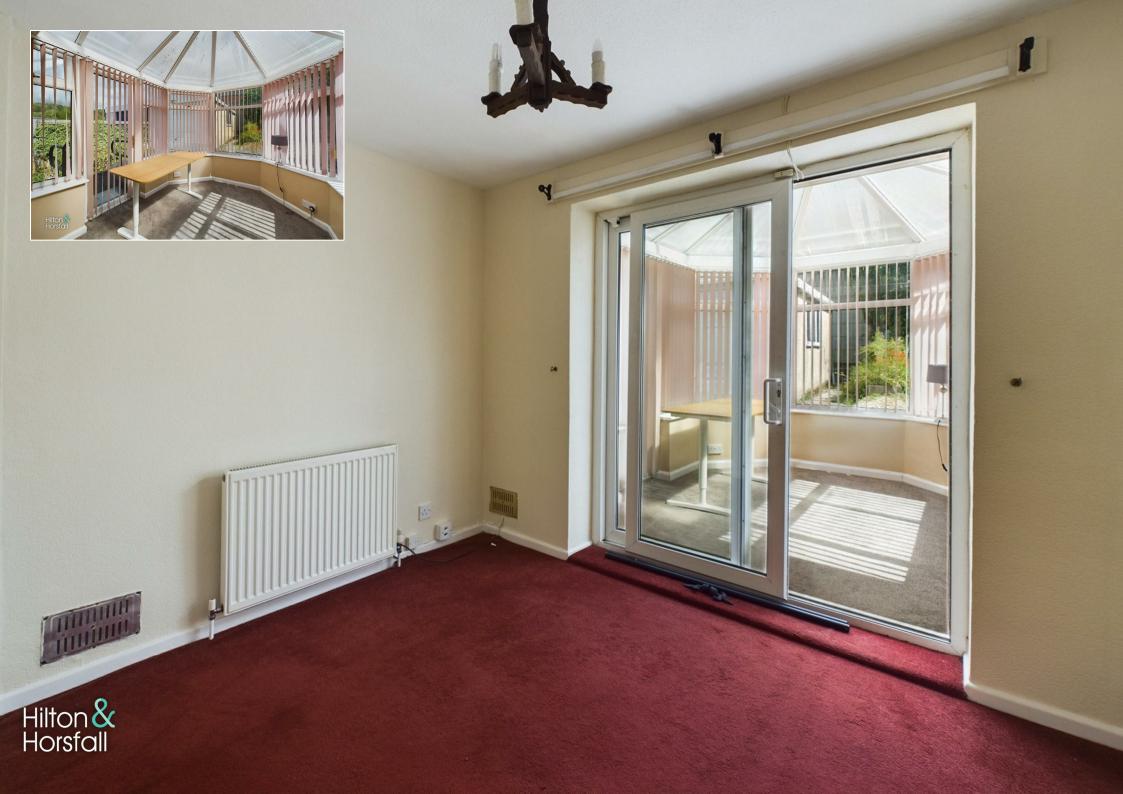

## CONSERVATORY 9'3" x 7'9" (2.826m x 2.373m )

A bright and airy conservatory having space for furniture and uPVC double glazed windows and doors to the rear elevation.

# BEDROOM ONE 14'9" x 11'4" (4.512m x 3.456m )

A well proportioned room having space for a wardrobe and drawers, 1x central heating radiator and uPVC patio doors leading through to the conservatory.