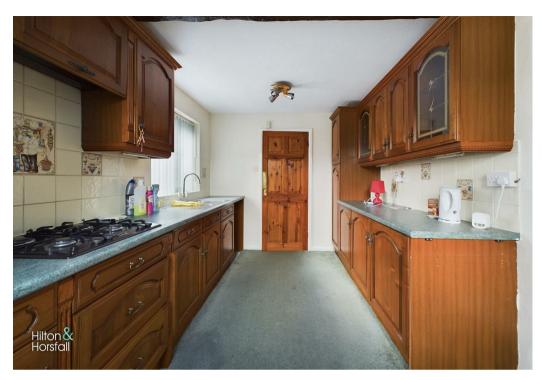

### KITCHEN 13'4" x 8'10" (4.077m x 2.702m )

Offering a range of fitted wall and base units with contrasting work tops, tiled splash back, inset sink with chrome mixer tap, Stoves 4 ring gas hob with extractor fan above, Stove oven / grill, space for a freestanding fridge / freezer, 1x central heating radiator, exposed wood ceiling beams and uPVC double glazed windows to the front and side elevation.