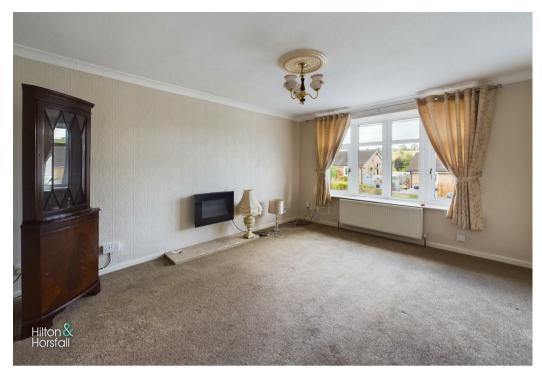

## LIVING ROOM 14'9" x 11'4" (4.499m x 3.461m )

A family sized living room having ceiling coving, space for settees, 1x central heating radiator, television point, electric fire and uPVC double glazed bay fronted window.