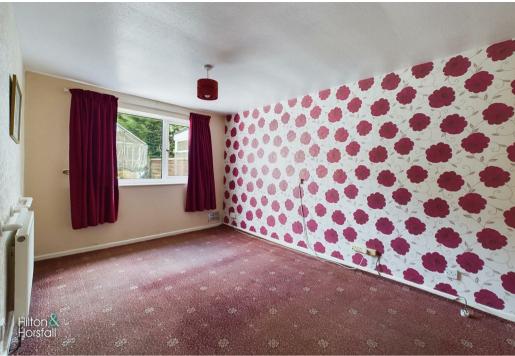

# BEDROOM ONE 14'9" x 11'4" (4.512m x 3.456m )

A well proportioned room having space for a wardrobe and drawers, 1x central heating radiator and uPVC patio doors leading through to the conservatory.

### BEDROOM TWO 10'7" x 7'3" (3.248m x 2.233m )

A bedroom of double proportions with space for a wardrobe and drawers, 1x central heating radiator and uPVC double glazed window to the rear elevation.