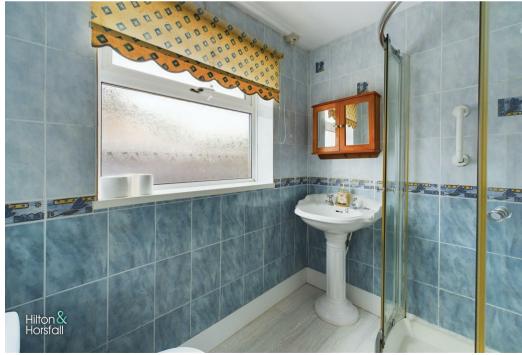

#### **BATHROOM**

A contemporary three piece shower room comprising of: wood effect flooring, corner shower cubicle, tiled walls, pedestal sink with chrome mixer tap, low level w.c, 1x central heating radiator and uPVC double glazed frosted window to the side elevation.