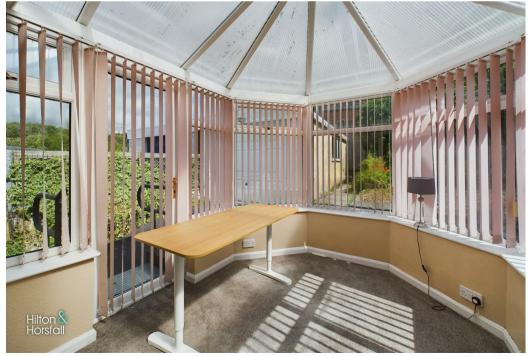

## CONSERVATORY 9'3" x 7'9" (2.826m x 2.373m )

A bright and airy conservatory having space for furniture and uPVC double glazed windows and doors to the rear elevation.