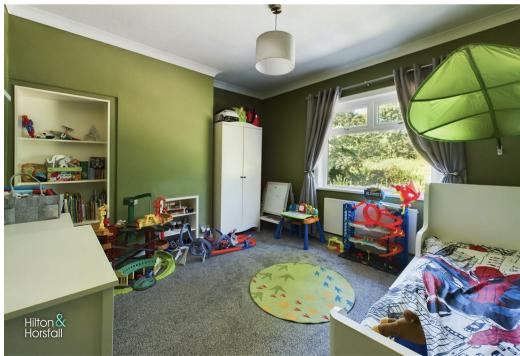

#### BEDROOM TWO 11'3" x 12'10" (3.44m x 3.93m)

Another bedroom of double proportion with ample space for bedroom furniture, 1x radiator and a uPVC double alazed window to the front elevation.