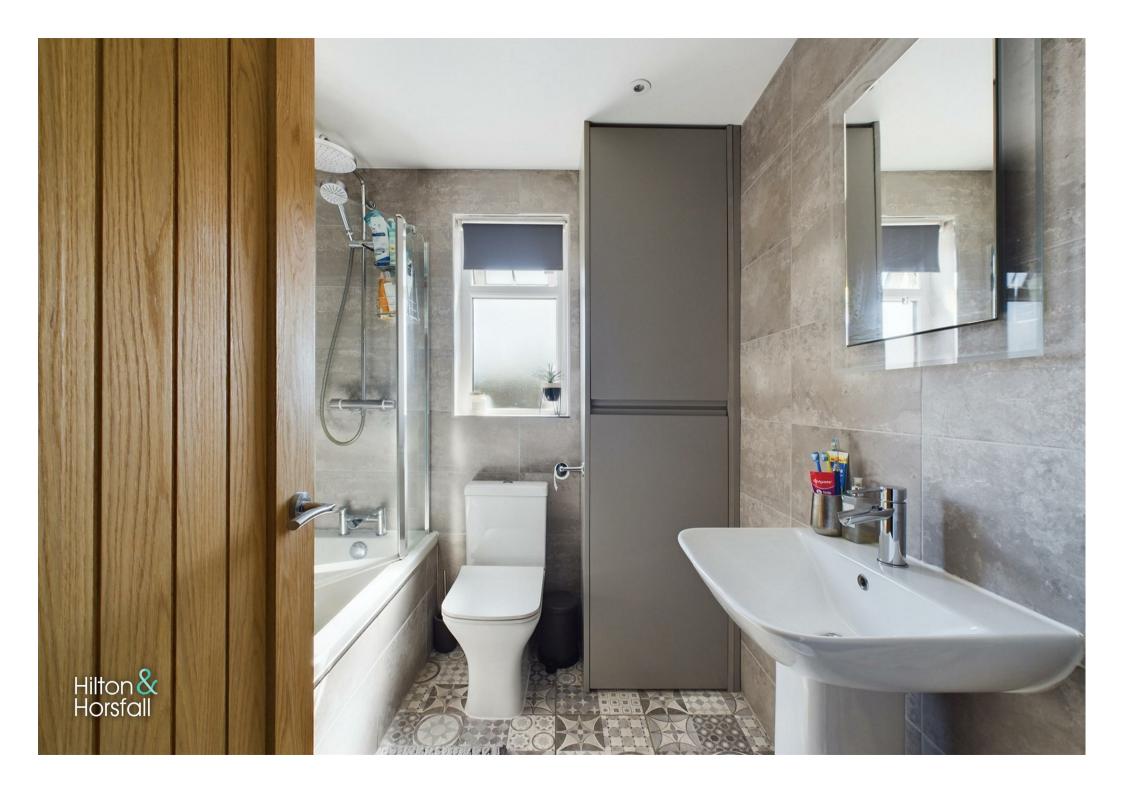

#### BATHROOM 6'7" x 6'8" (2.03m x 2.04m)

A modern three piece suite with a tiled bath with a glass shower screen and shower over, push button w.c, pedestal sink with chrome mixer tap, heated towel rail in chrome, bluetooth speakers, LED spotlights, fully tiled walls, tiled flooring and a frosted uPVC double glazed window to the rear elevation.