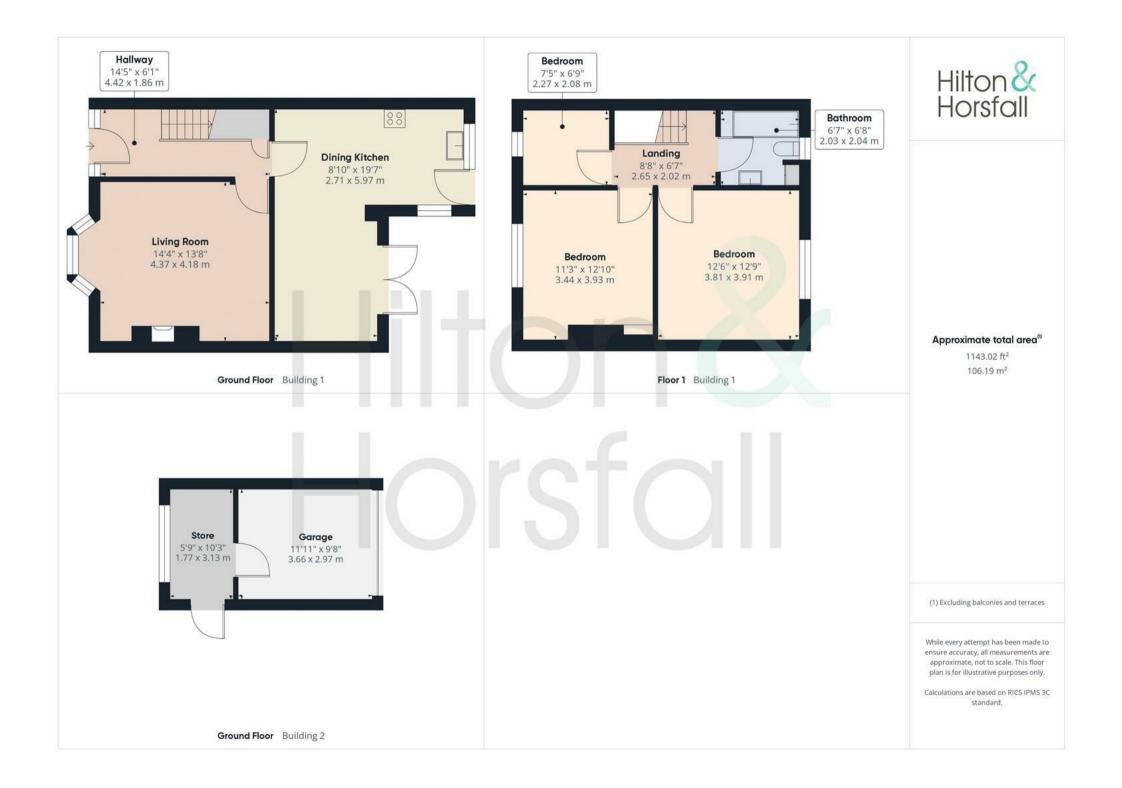

#### **GROUND FLOOR**

#### **HALLWAY**

A welcoming entrance hallway with wood effect flooring, under stairs storage and a glass balustrade staircase leading to the first floor / landing.

#### LIVING ROOM 14'4" x 13'8" (4.37m x 4.18m)

A family sized living room with a gas fire set within a feature fire place, 1x radiator, television point, coving 1x radiator and a uPVC double glazed bay window.

#### DINING KITCHEN 8'10" x 19'7" (2.71m x 5.97m)

A modern and spacious dining kitchen with a range of wall and base units and contrasting work tops over. Having built in appliances such as a dishwasher, washing machine, wine cooler, fridge freezer, four ring gas hob with extractor hood over, oven and microwave. The dining kitchen also boasts LED spotlights, 1x radiator, built in breakfast bar,

space for a large dining table, 2x uPVC double glazed windows to the rear and side elevations and uPVC double glazed french doors leading tot he rear garden.

#### FIRST FLOOR / LANDING

With access to the loft and a glass balustrade.

#### BEDROOM ONE 12'5" x 12'9" (3.81m x 3.91m)

A good sized double bedroom with fitted wardrobes, 1x radiator and a uPVC double glazed window to the rear elevation.

#### BEDROOM TWO 11'3" x 12'10" (3.44m x 3.93m)

Another bedroom of double proportion with ample space for bedroom furniture, 1x radiator and a uPVC double alazed window to the front elevation.

#### BEDROOM THREE 7'5" x 6'9" (2.27m x 2.08m)

A generously sized single bedroom with 1x radiator and a uPVC double glazed window to the front elevation.

#### BATHROOM 6'7" x 6'8" (2.03m x 2.04m)

A modern three piece suite with a tiled bath with a glass shower screen and shower over, push button w.c, pedestal sink with chrome mixer tap, heated towel rail in chrome, bluetooth speakers, LED spotlights, fully tiled walls, tiled flooring and a frosted uPVC double glazed window to the rear elevation.

#### STORAGE ROOM 5'9" x 10'3" (1.77m x 3.13m)

Accessed from the garage is a useful storage room with power and lighting.

#### DETACHED GARAGE 12'0" x 9'8" (3.66m x 2.97m)

A good sized garage with manual up and over door with a built in bar but also space for storage.