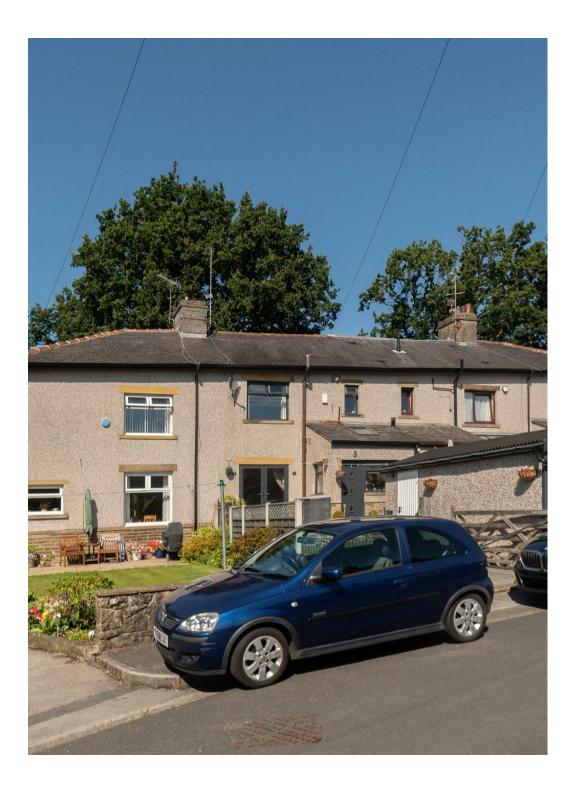

# Priestfield Avenue, Colne Offers In The Region Of £225,000

Modern Family Home
 Garden / Patio to the Front and
 Rear
 Detached Garage
 Three Bedrooms
 Popular
 Arera
 Open Plan Dining Kitchen

Welcome to this charming terraced house on Priestfield Avenue in the sought-after area of Colne. This modern property boasts spacious living space, perfect for a growing family or those who love to entertain. As you step inside, you are greeted by a welcoming entrance hallway with a glass balustrade leading to the first floor / landing. On the ground floor you will find a family sized living room and a modern dining kitchen with built in appliances and ample space for a large dining table. To the first floor you will find three well proportioned bedrooms and a modern three piece bathroom suite. Additionally there is a garage which has been converted into a bar but still has space for storage with it having a storage room to the rear. Externally to the front is a well kept garden laid with Indian stone flags and an artificial grass area. To the rear you will find a block paved driveway offering off road parking, a raised patio area with space for garden furniture and an artificial grass area, perfect for the spring and summer months. Tax band C. Leasehold.

### Lancashire

Welcome to this charming terraced house on Priestfield Avenue in the sought-after area of Colne. This modern property boasts spacious living space, perfect for a arowing family or those who love to entertain. As you step inside, you are greeted by a welcoming entrance hallway with a glass balustrade leading to the first floor / landing. On the ground floor you will find a family sized living room and a modern dining kitchen with built in appliances and ample space for a large dining table. To the first floor you will find three well proportioned bedrooms and a modern three piece bathroom suite. Additionally there is a garage which has been converted into a bar but still has space for storage with it having a storage room to the rear. Externally to the front is a well kept garden laid with Indian stone flags and an artificial grass area. To the rear you will find a block paved driveway offering off road parking, a raised patio area with space for garden furniture and an artificial grass area, perfect for the spring and summer months. Tax band C. Leasehold.