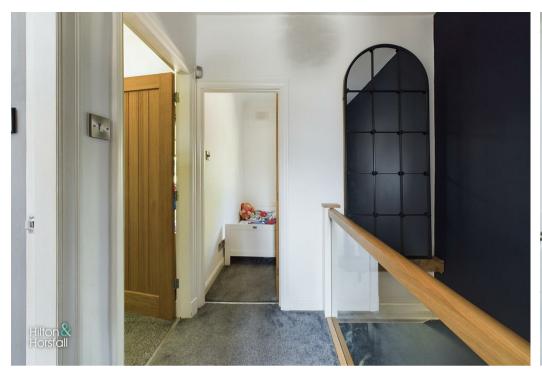

#### **HALLWAY**

A welcoming entrance hallway with wood effect flooring, under stairs storage and a glass balustrade staircase leading to the first floor / landing.

#### FIRST FLOOR / LANDING

With access to the loft and a glass balustrade.