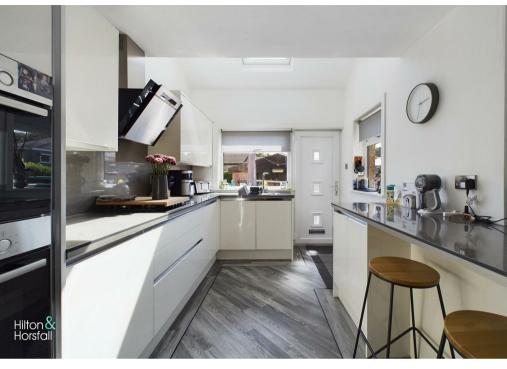

#### DINING KITCHEN 8'10" x 19'7" (2.71m x 5.97m)

A modern and spacious dining kitchen with a range of wall and base units and contrasting work tops over. Having built in appliances such as a dishwasher, washing machine, wine cooler, fridge freezer, four ring gas hob with extractor hood over, oven and microwave. The dining kitchen also boasts LED spotlights, 1x radiator, built in breakfast bar,

space for a large dining table, 2x uPVC double glazed windows to the rear and side elevations and uPVC double glazed french doors leading tot he rear garden.