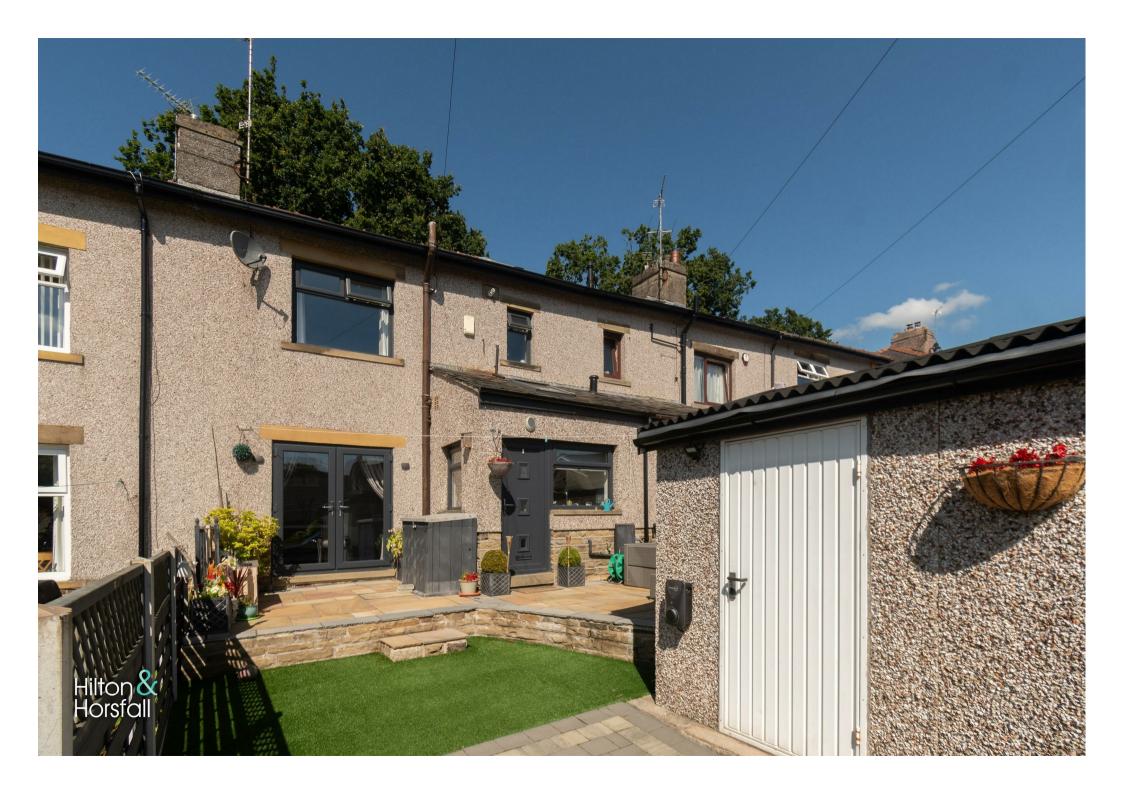

#### **EXTERNALLY**

Externally to the front is a well kept garden laid with Indian stone flags and an artificial grass area. To the rear you will find a block paved driveway offering off road parking, a raised patio area with space for garden furniture and an artificial grass area, perfect for the spring and summer months.

## OUTSIDE

Externally to the front is a well kept garden laid with Indian stone flags and an artificial grass area. To the rear you will find a block paved driveway offering off road parking, a raised patio area with space for garden furniture and an artificial grass area, perfect for the spring and summer months.