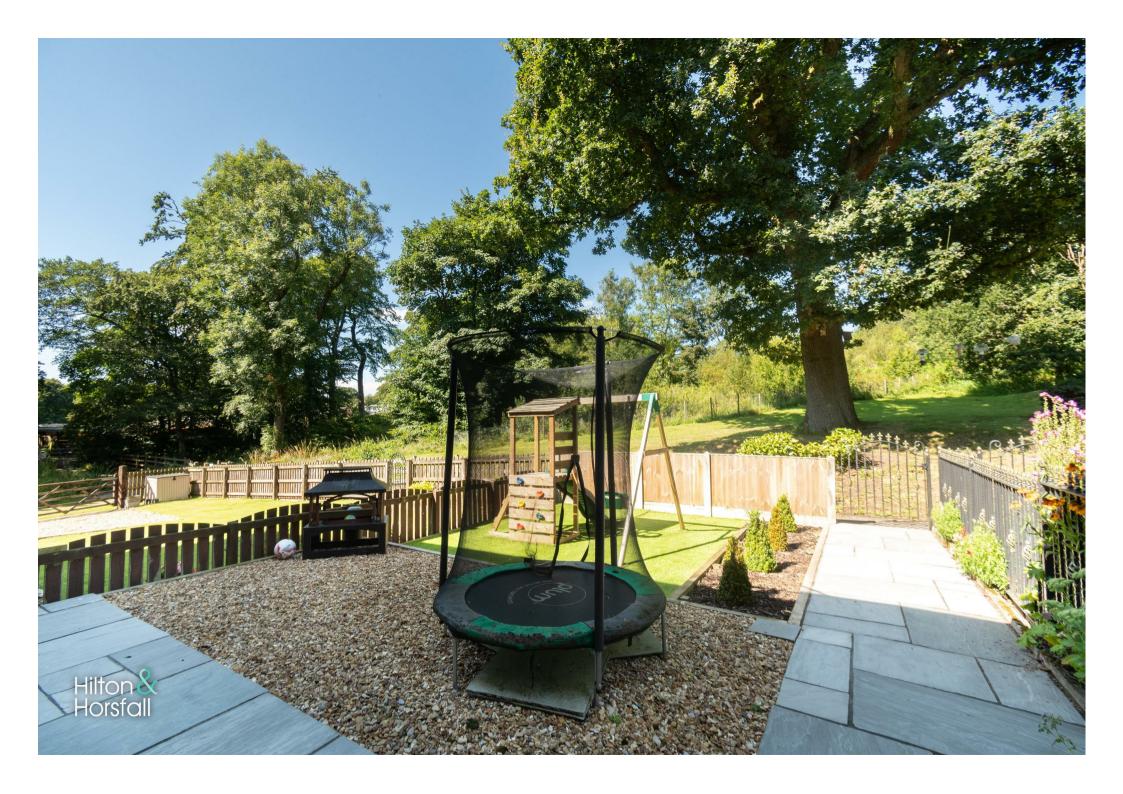

#### **EXTERNALLY**

Externally to the front is a well kept garden laid with Indian stone flags and an artificial grass area. To the rear you will find a block paved driveway offering off road parking, a raised patio area with space for garden furniture and an artificial grass area, perfect for the spring and summer months.

## OUTSIDE

Externally to the front is a well kept garden laid with Indian stone flags and an artificial grass area. To the rear you will find a block paved driveway offering off road parking, a raised patio area with space for garden furniture and an artificial grass area, perfect for the spring and summer months.