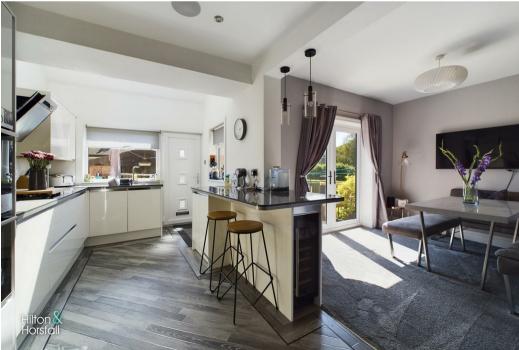

#### DINING KITCHEN 8'10" x 19'7" (2.71m x 5.97m)

A modern and spacious dining kitchen with a range of wall and base units and contrasting work tops over. Having built in appliances such as a dishwasher, washing machine, wine cooler, fridge freezer, four ring gas hob with extractor hood over, oven and microwave. The dining kitchen also boasts LED spotlights, 1x radiator, built in breakfast bar,

space for a large dining table, 2x uPVC double glazed windows to the rear and side elevations and uPVC double glazed french doors leading tot he rear garden.