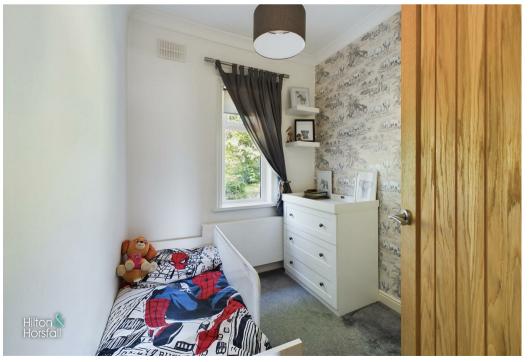

#### BEDROOM THREE 7'5" x 6'9" (2.27m x 2.08m)

A generously sized single bedroom with 1x radiator and a uPVC double glazed window to the front elevation.