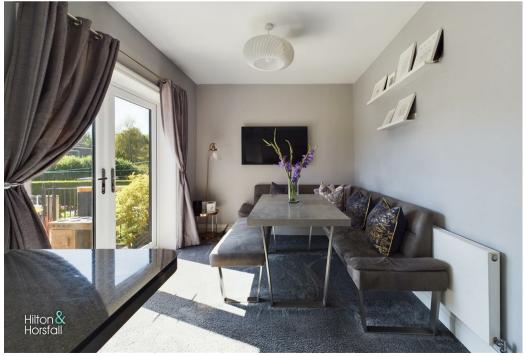

#### LIVING ROOM 14'4" x 13'8" (4.37m x 4.18m)

A family sized living room with a gas fire set within a feature fire place, 1x radiator, television point, coving 1x radiator and a uPVC double glazed bay window.

#### DINING KITCHEN 8'10" x 19'7" (2.71m x 5.97m)

A modern and spacious dining kitchen with a range of wall and base units and contrasting work tops over. Having built in appliances such as a dishwasher, washing machine, wine cooler, fridge freezer, four ring gas hob with extractor hood over, oven and microwave. The dining kitchen also boasts LED spotlights, 1x radiator, built in breakfast bar,

space for a large dining table, 2x uPVC double glazed windows to the rear and side elevations and uPVC double glazed french doors leading tot he rear garden.