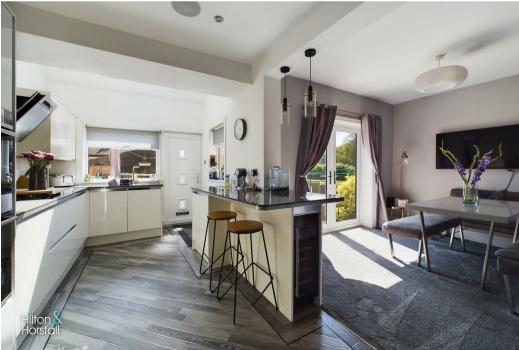

### DINING KITCHEN 8'10" x 19'7" (2.71m x 5.97m)

A modern and spacious dining kitchen with a range of wall and base units and contrasting work tops over. Having built in appliances such as a dishwasher, washing machine, wine cooler, fridge freezer, four ring gas hob with extractor hood over, oven and microwave. The dining kitchen also boasts LED spotlights, 1x radiator, built in breakfast bar,

space for a large dining table, 2x uPVC double glazed windows to the rear and side elevations and uPVC double glazed french doors leading tot he rear garden.