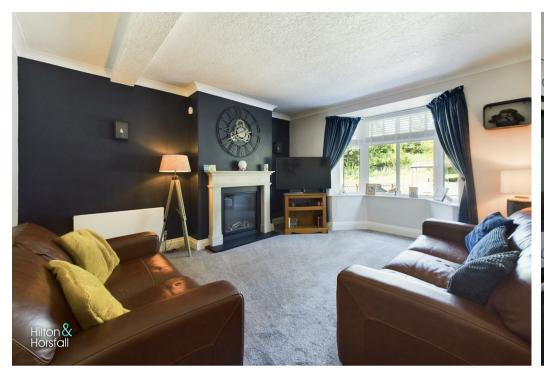

#### LIVING ROOM 14'4" x 13'8" (4.37m x 4.18m)

A family sized living room with a gas fire set within a feature fire place, 1x radiator, television point, coving 1x radiator and a uPVC double glazed bay window.