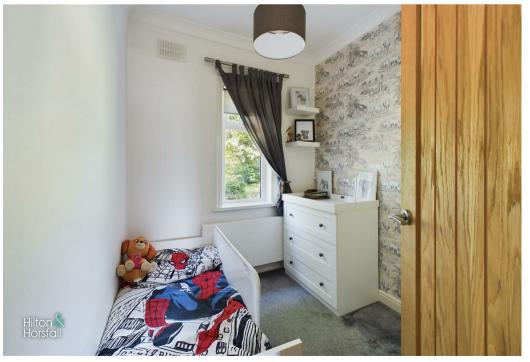

# BEDROOM THREE 7'5" x 6'9" (2.27m x 2.08m)

A generously sized single bedroom with 1x radiator and a uPVC double glazed window to the front elevation.