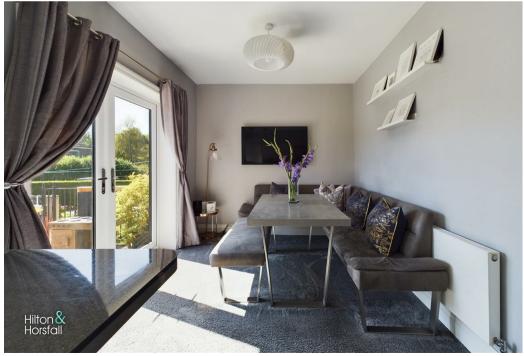

#### LIVING ROOM 14'4" x 13'8" (4.37m x 4.18m)

A family sized living room with a gas fire set within a feature fire place, 1x radiator, television point, coving 1x radiator and a uPVC double glazed bay window.

### DINING KITCHEN 8'10" x 19'7" (2.71m x 5.97m)

A modern and spacious dining kitchen with a range of wall and base units and contrasting work tops over. Having built in appliances such as a dishwasher, washing machine, wine cooler, fridge freezer, four ring gas hob with extractor hood over, oven and microwave. The dining kitchen also boasts LED spotlights, 1x radiator, built in breakfast bar,

space for a large dining table, 2x uPVC double glazed windows to the rear and side elevations and uPVC double glazed french doors leading tot he rear garden.