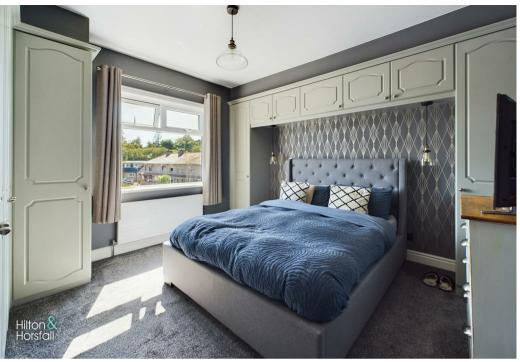

#### BEDROOM ONE 12'5" x 12'9" (3.81m x 3.91m)

A good sized double bedroom with fitted wardrobes, 1x radiator and a uPVC double glazed window to the rear elevation.