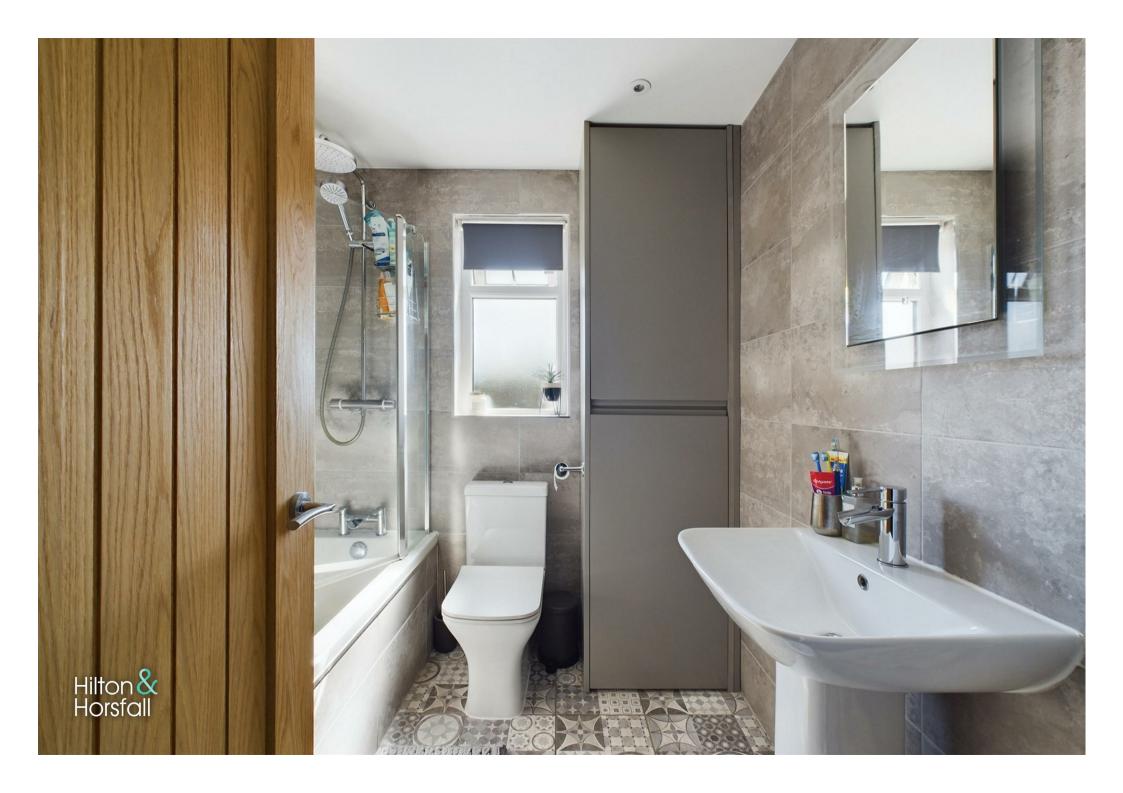

# BATHROOM 6'7" x 6'8" (2.03m x 2.04m)

A modern three piece suite with a tiled bath with a glass shower screen and shower over, push button w.c, pedestal sink with chrome mixer tap, heated towel rail in chrome, bluetooth speakers, LED spotlights, fully tiled walls, tiled flooring and a frosted uPVC double glazed window to the rear elevation.