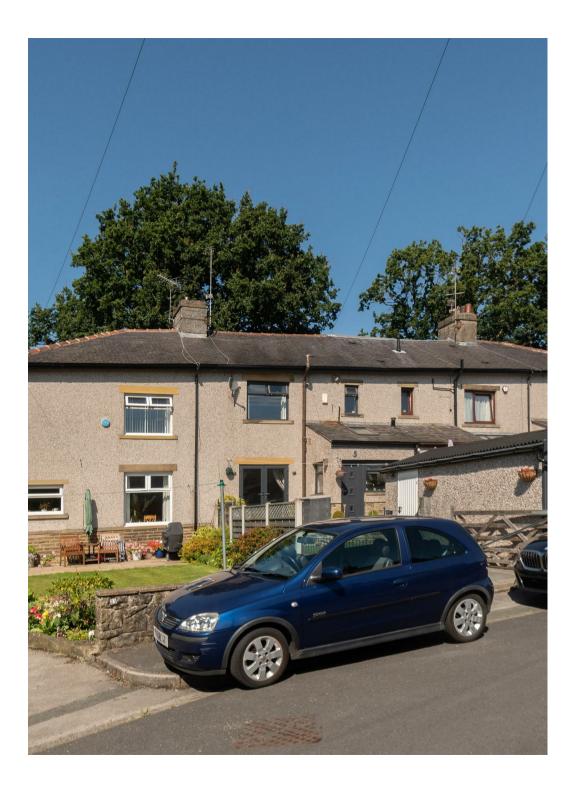

# Priestfield Avenue, Colne Offers In The Region Of £234,950

Modern Family Home
 Garden / Patio to the Front and
 Rear
 Detached Garage
 Three Bedrooms
 Popular
 Arera
 Open Plan Dining Kitchen

Welcome to this charming terraced house on Priestfield Avenue in the sought-after area of Colne. This modern property boasts spacious living space, perfect for a growing family or those who love to entertain. As you step inside, you are greeted by a welcoming entrance hallway with a glass balustrade leading to the first floor / landing. On the ground floor you will find a family sized living room and a modern dining kitchen with built in appliances and ample space for a large dining table. To the first floor you will find three well proportioned bedrooms and a modern three piece bathroom suite. Additionally there is a garage which has been converted into a bar but still has space for storage with it having a storage room to the rear. Externally to the front is a well kept garden laid with Indian stone flags and an artificial grass area. To the rear you will find a block paved driveway offering off road parking, a raised patio area with space for garden furniture and an artificial grass area, perfect for the spring and summer months. Tax band C. Leasehold.

# Lancashire

Welcome to this charming terraced house on Priestfield Avenue in the sought-after area of Colne. This modern property boasts spacious living space, perfect for a arowing family or those who love to entertain. As you step inside, you are greeted by a welcoming entrance hallway with a glass balustrade leading to the first floor / landing. On the ground floor you will find a family sized living room and a modern dining kitchen with built in appliances and ample space for a large dining table. To the first floor you will find three well proportioned bedrooms and a modern three piece bathroom suite. Additionally there is a garage which has been converted into a bar but still has space for storage with it having a storage room to the rear. Externally to the front is a well kept garden laid with Indian stone flags and an artificial grass area. To the rear you will find a block paved driveway offering off road parking, a raised patio area with space for garden furniture and an artificial grass area, perfect for the spring and summer months. Tax band C. Leasehold.