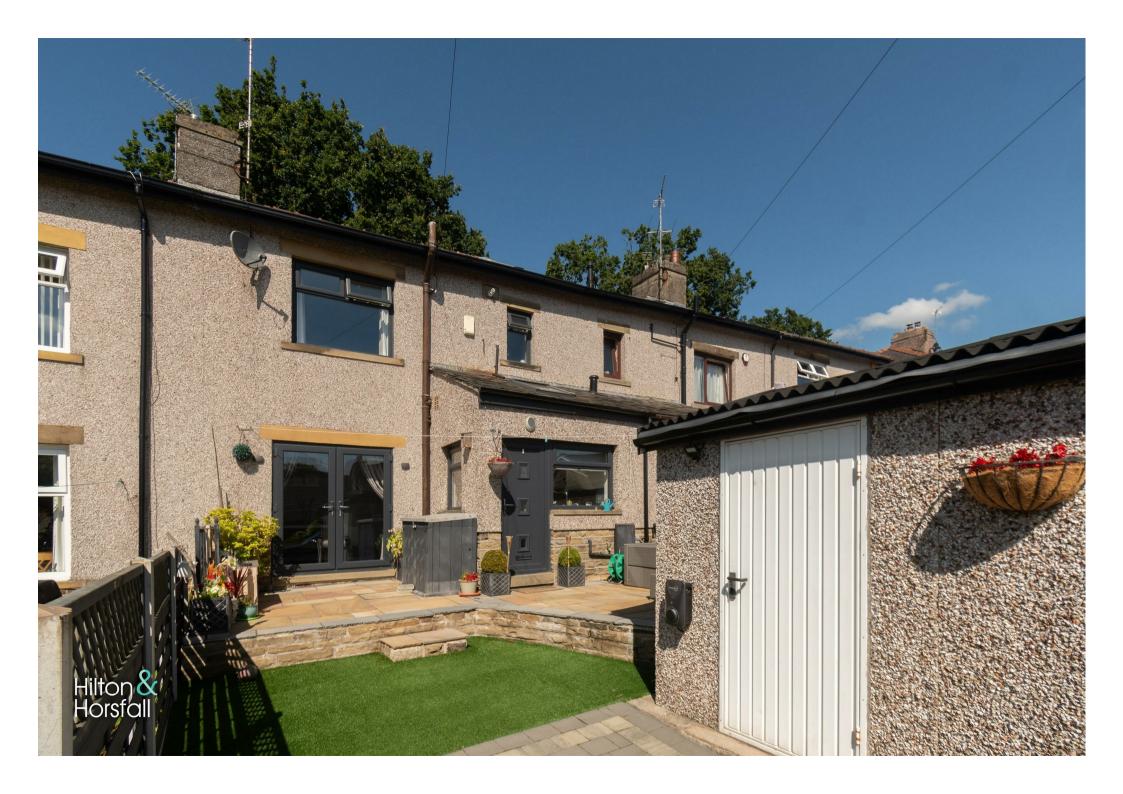

#### **EXTERNALLY**

Externally to the front is a well kept garden laid with Indian stone flags and an artificial grass area. To the rear you will find a block paved driveway offering off road parking, a raised patio area with space for garden furniture and an artificial grass area, perfect for the spring and summer months.

# OUTSIDE

Externally to the front is a well kept garden laid with Indian stone flags and an artificial grass area. To the rear you will find a block paved driveway offering off road parking, a raised patio area with space for garden furniture and an artificial grass area, perfect for the spring and summer months.