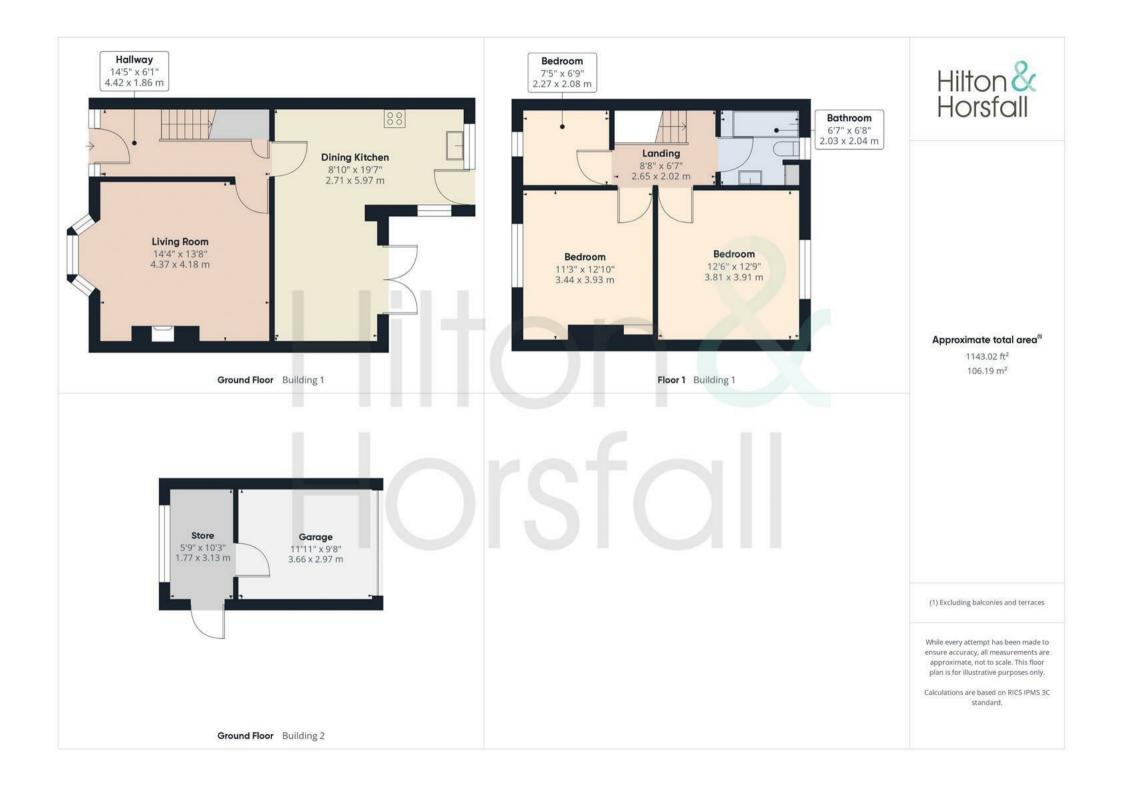

#### **GROUND FLOOR**

#### **HALLWAY**

A welcoming entrance hallway with wood effect flooring, under stairs storage and a glass balustrade staircase leading to the first floor / landing.

#### LIVING ROOM 14'4" x 13'8" (4.37m x 4.18m)

A family sized living room with a gas fire set within a feature fire place, 1x radiator, television point, coving 1x radiator and a uPVC double glazed bay window.

### DINING KITCHEN 8'10" x 19'7" (2.71m x 5.97m)

A modern and spacious dining kitchen with a range of wall and base units and contrasting work tops over. Having built in appliances such as a dishwasher, washing machine, wine cooler, fridge freezer, four ring gas hob with extractor hood over, oven and microwave. The dining kitchen also boasts LED spotlights, 1x radiator, built in breakfast bar,

space for a large dining table, 2x uPVC double glazed windows to the rear and side elevations and uPVC double glazed french doors leading tot he rear garden.

# FIRST FLOOR / LANDING

With access to the loft and a glass balustrade.

#### BEDROOM ONE 12'5" x 12'9" (3.81m x 3.91m)

A good sized double bedroom with fitted wardrobes, 1x radiator and a uPVC double glazed window to the rear elevation.

# BEDROOM TWO 11'3" x 12'10" (3.44m x 3.93m)

Another bedroom of double proportion with ample space for bedroom furniture, 1x radiator and a uPVC double alazed window to the front elevation.

# BEDROOM THREE 7'5" x 6'9" (2.27m x 2.08m)

A generously sized single bedroom with 1x radiator and a uPVC double glazed window to the front elevation.

# BATHROOM 6'7" x 6'8" (2.03m x 2.04m)

A modern three piece suite with a tiled bath with a glass shower screen and shower over, push button w.c, pedestal sink with chrome mixer tap, heated towel rail in chrome, bluetooth speakers, LED spotlights, fully tiled walls, tiled flooring and a frosted uPVC double glazed window to the rear elevation.

# STORAGE ROOM 5'9" x 10'3" (1.77m x 3.13m)

Accessed from the garage is a useful storage room with power and lighting.

#### DETACHED GARAGE 12'0" x 9'8" (3.66m x 2.97m)

A good sized garage with manual up and over door with a built in bar but also space for storage.