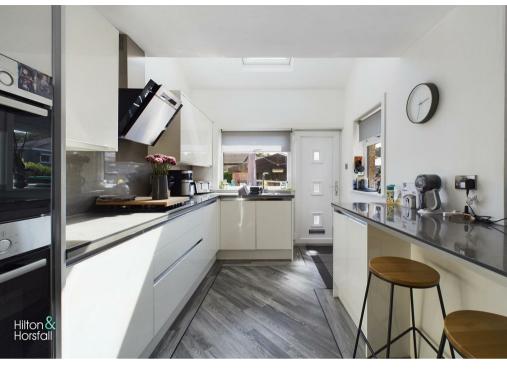

### DINING KITCHEN 8'10" x 19'7" (2.71m x 5.97m)

A modern and spacious dining kitchen with a range of wall and base units and contrasting work tops over. Having built in appliances such as a dishwasher, washing machine, wine cooler, fridge freezer, four ring gas hob with extractor hood over, oven and microwave. The dining kitchen also boasts LED spotlights, 1x radiator, built in breakfast bar,

space for a large dining table, 2x uPVC double glazed windows to the rear and side elevations and uPVC double glazed french doors leading tot he rear garden.