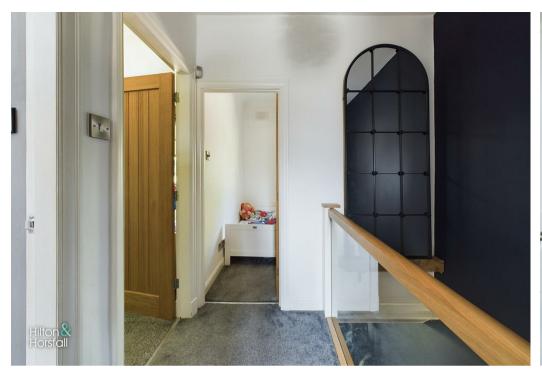

#### **HALLWAY**

A welcoming entrance hallway with wood effect flooring, under stairs storage and a glass balustrade staircase leading to the first floor / landing.

# FIRST FLOOR / LANDING

With access to the loft and a glass balustrade.