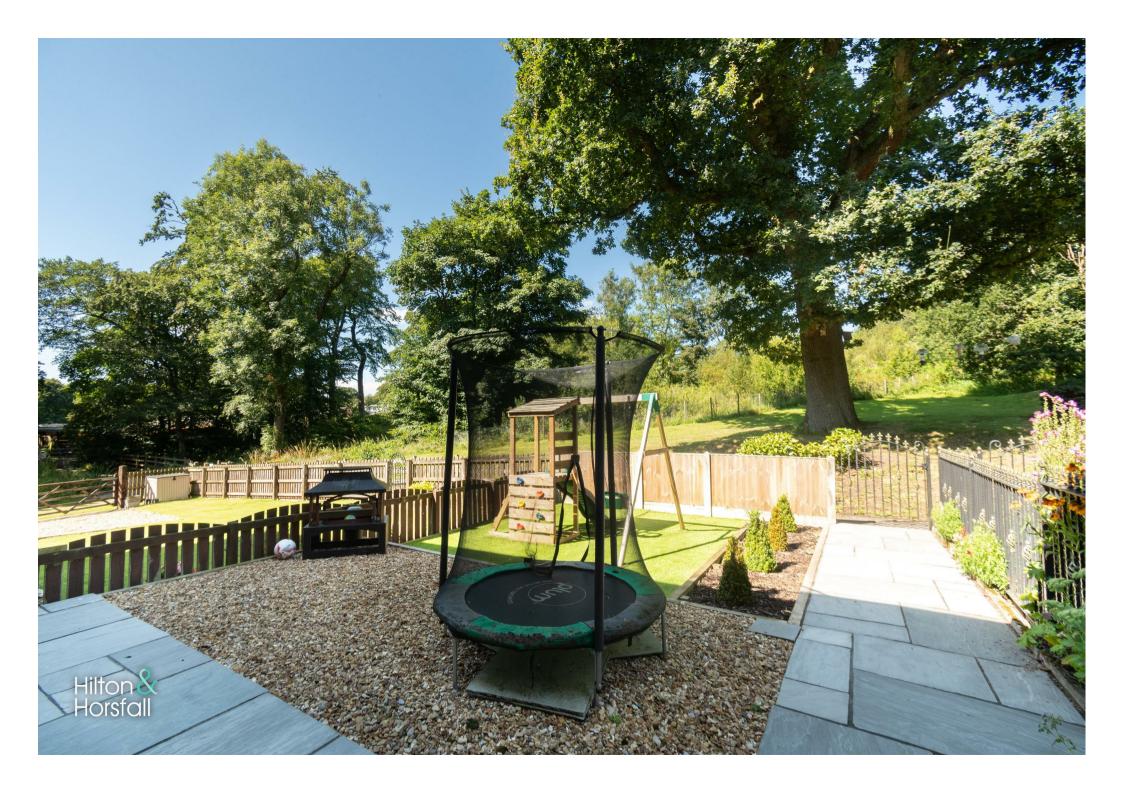

#### **EXTERNALLY**

Externally to the front is a well kept garden laid with Indian stone flags and an artificial grass area. To the rear you will find a block paved driveway offering off road parking, a raised patio area with space for garden furniture and an artificial grass area, perfect for the spring and summer months.

# OUTSIDE

Externally to the front is a well kept garden laid with Indian stone flags and an artificial grass area. To the rear you will find a block paved driveway offering off road parking, a raised patio area with space for garden furniture and an artificial grass area, perfect for the spring and summer months.