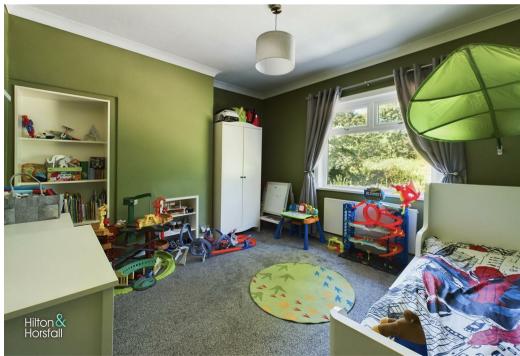

# BEDROOM TWO 11'3" x 12'10" (3.44m x 3.93m)

Another bedroom of double proportion with ample space for bedroom furniture, 1x radiator and a uPVC double alazed window to the front elevation.