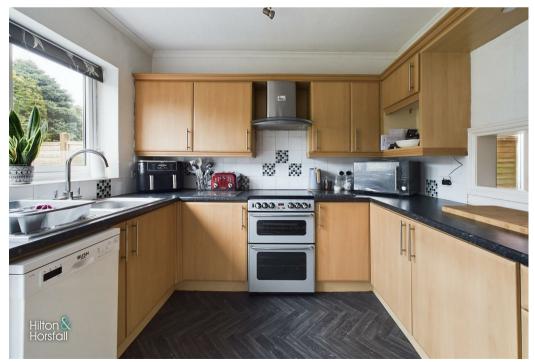

#### KITCHEN 10'2" x 9'7" (3.114m x 2.936m)

Offering a range of fitted wall and base units with contrasting worktops, tiled splash back, inset sink with chrome mixer tap, New Home oven / grill with 4 ring gas hob and chrome extractor hood above, integrated 60/40 fridge / freezer, Bush dishwasher, ceiling coving, 1x central heating radiator, breakfast serving hatch and uPVC double glazed window to the rear elevation.