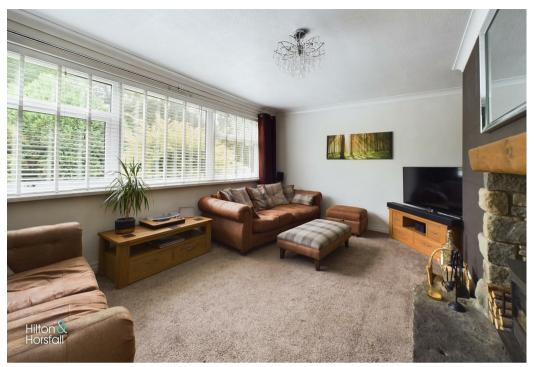

#### LIVING ROOM 17'0" x 12'7" (5.197m x 3.844m )

A family sized living room with with space for settees, television point, ceiling coving, stone feature fireplace with log burner set within, 1x central heating radiator and uPVC double glazed window to the rear elevation.