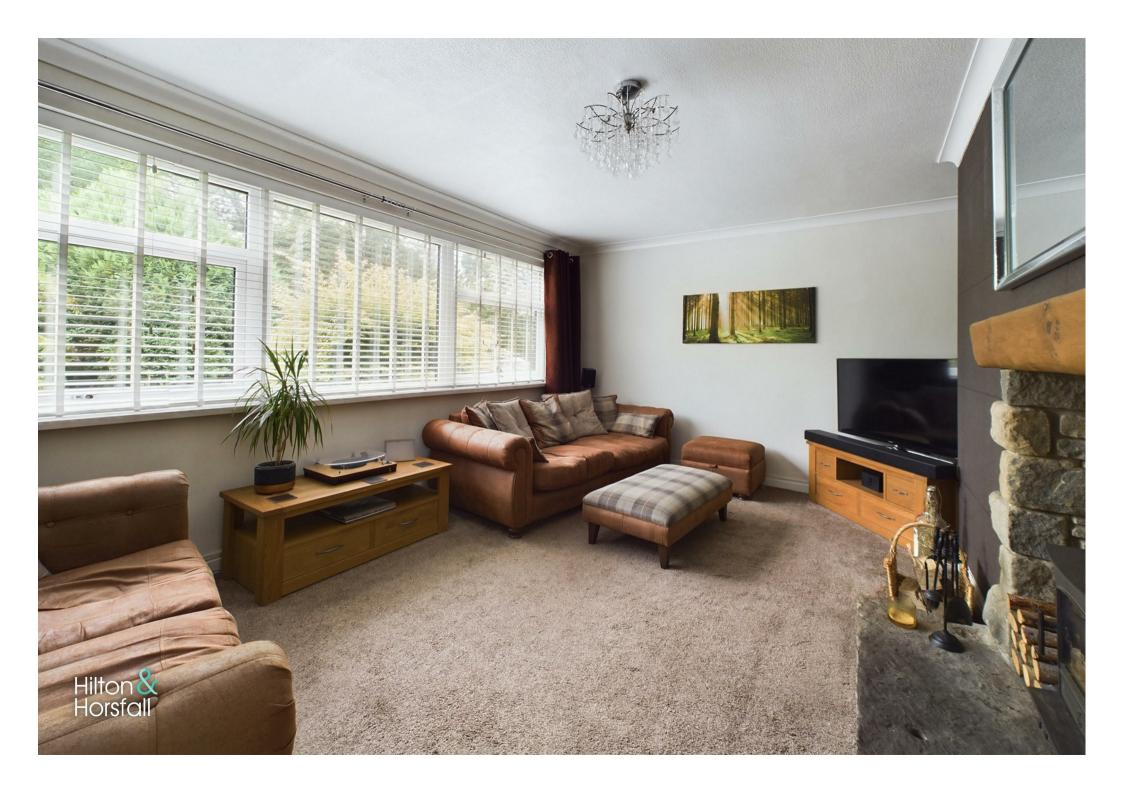

#### LIVING ROOM 17'0" x 12'7" (5.197m x 3.844m )

A family sized living room with with space for settees, television point, ceiling coving, stone feature fireplace with log burner set within, 1x central heating radiator and uPVC double glazed window to the rear elevation.