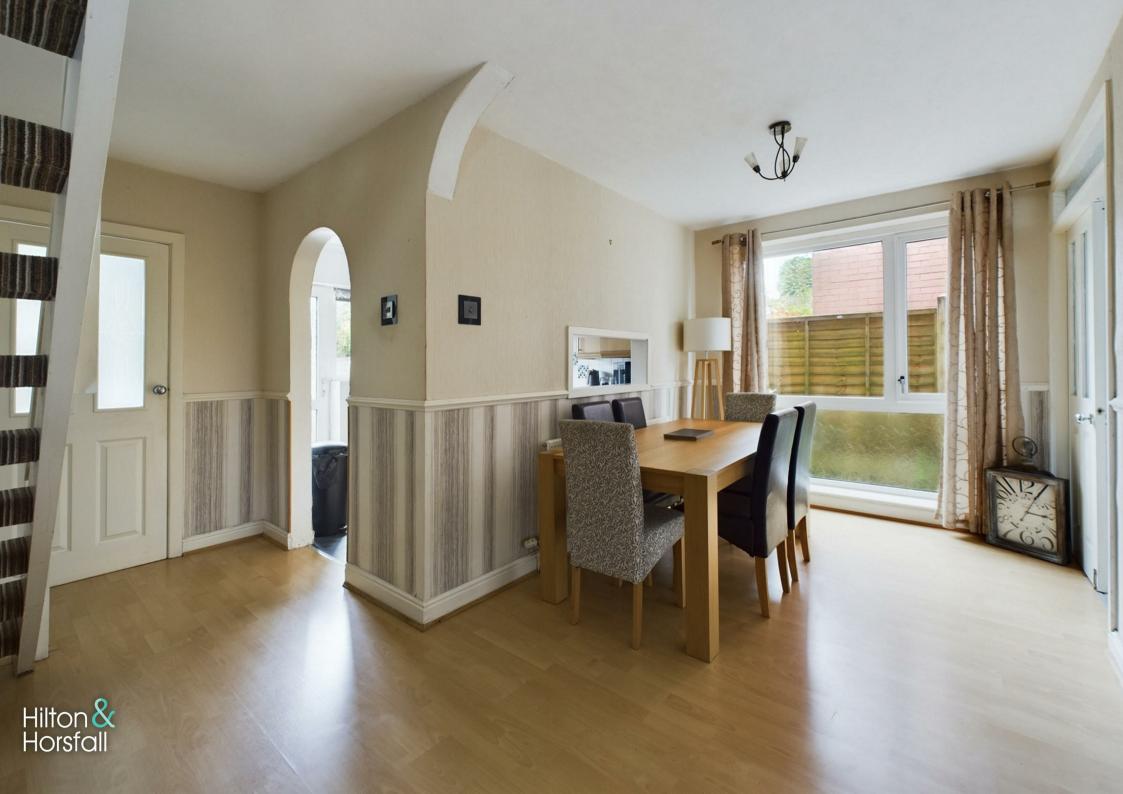

#### DINING ROOM 20'8" x 14'3" (6.317m x 4.364m )

Having wood effect flooring, space for a dining table and chairs, dado rail, 1x central heating radiator, 1x wall light, staircase to the first floor / landing, uPVC double glazed window to the side elevation and uPVC door to the front elevation.