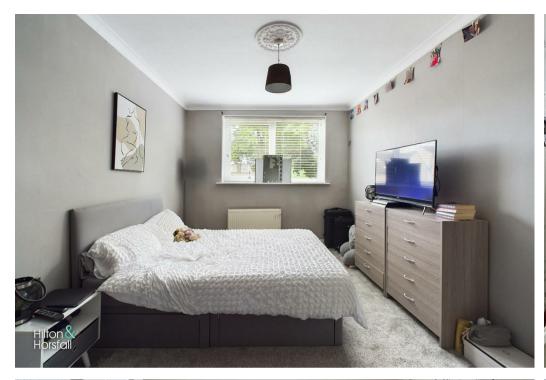

#### BEDROOM ONE 15'4" x 9'9" (4.682m x 2.979m)

A bedroom of double proportions having space for a wardrobe and drawers, 1x central heating radiator, television point, ceiling coving and uPVC double glazed window to the front elevation.

#### BEDROOM TWO 15'2" x 9'9" (4.632m x 2.972m )

Another bedroom of double proportions with space for wardrobes and drawers, ceiling coving, 1x central heating radiator and uPVC double glazed window to the rear elevation.

#### BEDROOM THREE 12'3" x 7'0" (3.734m x 2.150m )

Yet again a bedroom of double proportions having space for wardrobes and drawers, ceiling coving, 1x central heating radiator and uPVC double glazed window to the front elevation