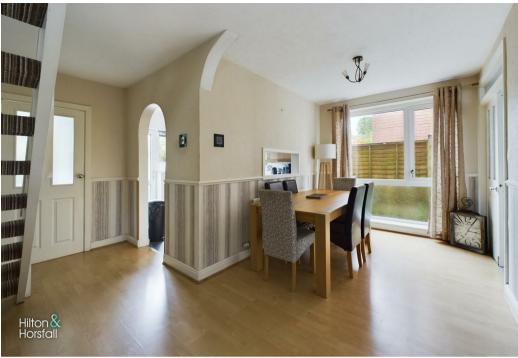

#### DINING ROOM 20'8" x 14'3" (6.317m x 4.364m )

Having wood effect flooring, space for a dining table and chairs, dado rail, 1x central heating radiator, 1x wall light, staircase to the first floor / landing, uPVC double glazed window to the side elevation and uPVC door to the front elevation.