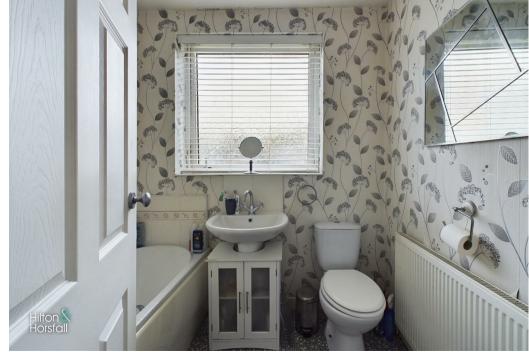

#### BATHROOM

A contemporary three piece bathroom suite comprising of: a panelled bathtub with chrome mixer tap, shower over and glass shower screen, part tiled walls, push button w.c, pedestal sink with chrome mixer tap, 1x central heating radiator, loft hatch and uPVC double glazed frosted window to the rear elevation.