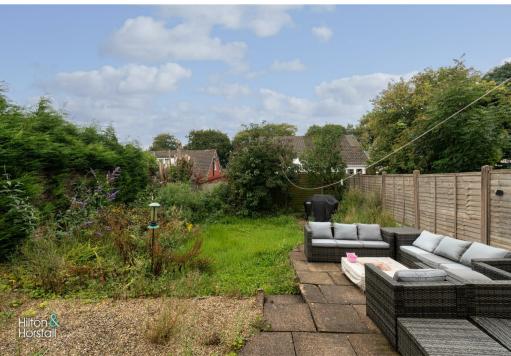

#### **EXTERNALLY**

Externally to the front elevation you will find a tarmac driveway leading up to the garage. To the rear elevation there is an enclosed garden with a laid lawn, mature shrubs and flowerbeds and a flagged patio area with space for garden furniture.

## OUTSIDE

Externally to the front elevation you will find a tarmac driveway leading up to the garage. To the rear elevation there is an enclosed garden with a laid lawn, mature shrubs and flowerbeds and a flagged patio area with space for garden furniture.