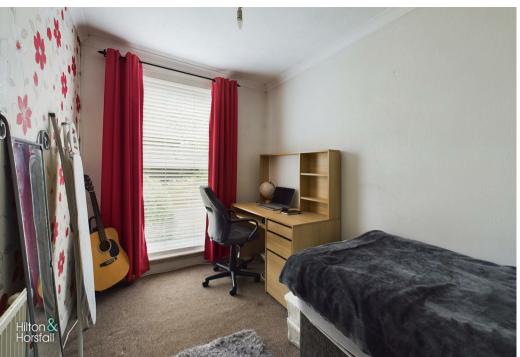

#### BEDROOM THREE 12'3" x 7'0" (3.734m x 2.150m )

Yet again a bedroom of double proportions having space for wardrobes and drawers, ceiling coving, 1x central heating radiator and uPVC double glazed window to the front elevation