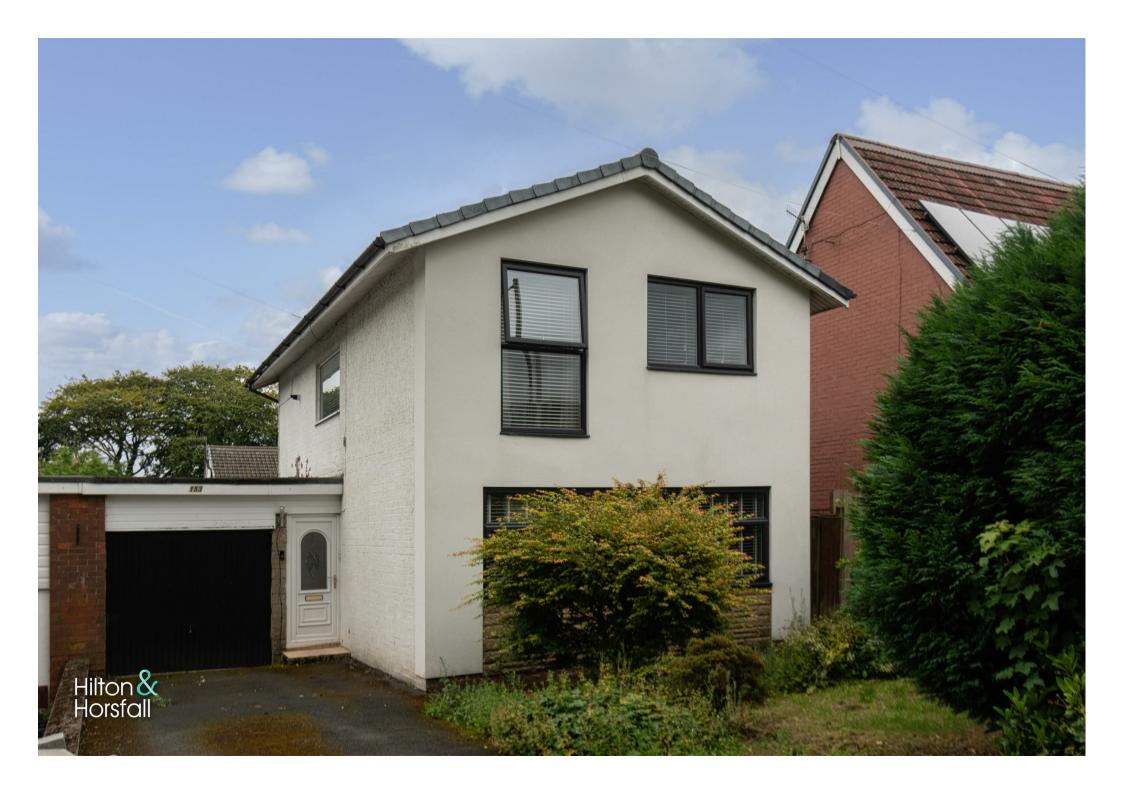

# Walton Lane, Nelson Offers In The Region Of £214,950

• Detached Family Home • Living Room • Dining Room • Three Bedrooms • Driveway & Garage • Garden

Welcome to this charming property located on Walton Lane in Nelson! This delightful detached house boasts a lovely semidetached design with a spacious interior that includes three cosy bedrooms which is ideal for a growing family. As you step inside, you'll be greeted by two inviting reception rooms that offer plenty of flexibility for entertaining guests or simply relaxing with your loved ones and a tow piece ground floor w.c. The well-maintained bathroom ensures convenience for all residents. One of the highlights of this property is the garage, providing ample space for parking or storage. Additionally, the rear garden offers a tranquil outdoor retreat. Situated conveniently close by to local amenities, network links and good schools. Early viewing is advised to avoid disappointment.

### Lancashire

Welcome to this charming property located on Walton Lane in Nelson! This delightful detached house boasts a lovely semi-detached design with a spacious interior that includes three cosy bedrooms which is ideal for a growing family. As you step inside, you'll be greeted by two inviting reception rooms that offer plenty of flexibility for entertaining guests or simply relaxing with your loved ones and a tow piece ground floor w.c. The well-maintained bathroom ensures convenience for all residents. One of the highlights of this property is the garage, providing ample space for parking or storage. Additionally, the rear garden offers a tranquil outdoor retreat. Situated conveniently close by to local amenities, network links and good schools. Early viewing is advised to avoid disappointment.

#### **EXTERNALLY**

Externally to the front elevation you will find a tarmac driveway leading up to the garage. To the rear elevation there is an enclosed garden with a laid lawn, mature shrubs and flowerbeds and a flagged patio area with space for garden furniture.

#### GARAGE

Located at the foot of the driveway and providing ample space for additional storage.

## OUTSIDE

Externally to the front elevation you will find a tarmac driveway leading up to the garage. To the rear elevation there is an enclosed garden with a laid lawn, mature shrubs and flowerbeds and a flagged patio area with space for garden furniture.