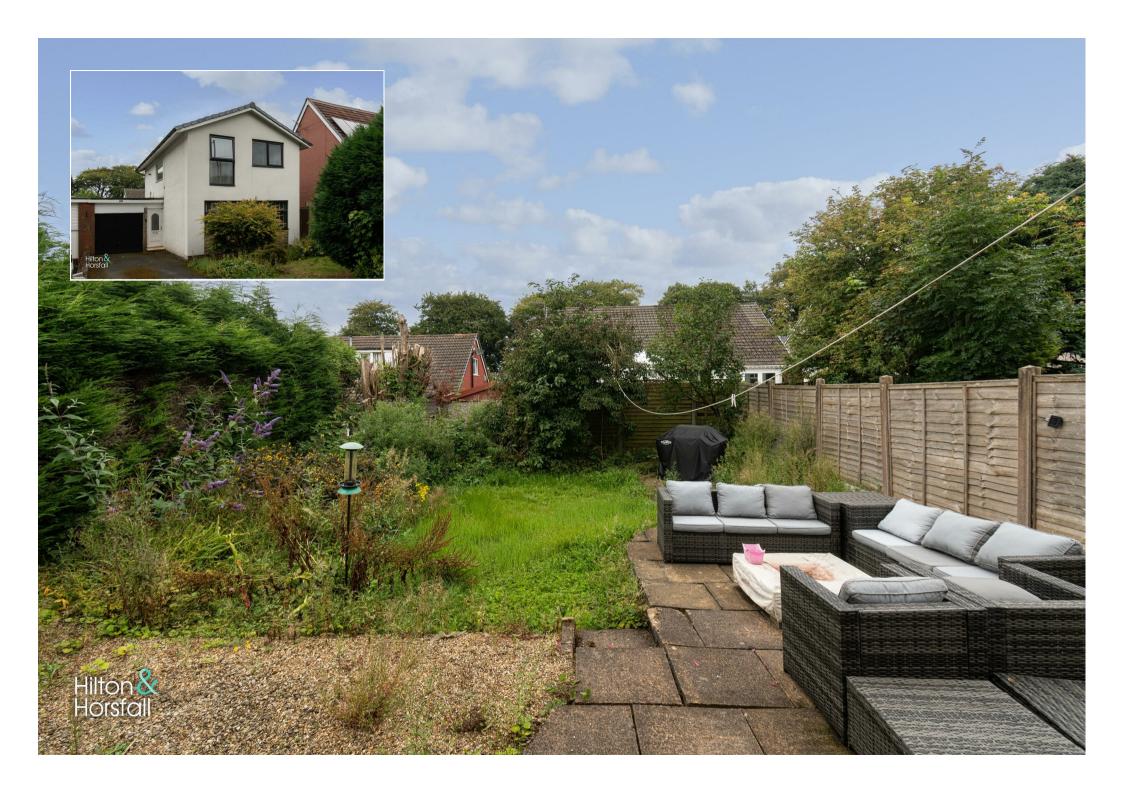

#### **EXTERNALLY**

Externally to the front elevation you will find a tarmac driveway leading up to the garage. To the rear elevation there is an enclosed garden with a laid lawn, mature shrubs and flowerbeds and a flagged patio area with space for garden furniture.

## OUTSIDE

Externally to the front elevation you will find a tarmac driveway leading up to the garage. To the rear elevation there is an enclosed garden with a laid lawn, mature shrubs and flowerbeds and a flagged patio area with space for garden furniture.