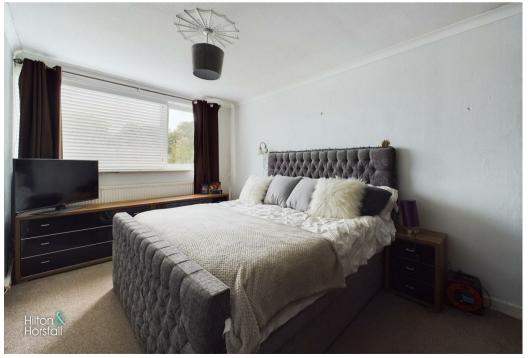

#### BEDROOM ONE 15'4" x 9'9" (4.682m x 2.979m)

A bedroom of double proportions having space for a wardrobe and drawers, 1x central heating radiator, television point, ceiling coving and uPVC double glazed window to the front elevation.

#### BEDROOM TWO 15'2" x 9'9" (4.632m x 2.972m )

Another bedroom of double proportions with space for wardrobes and drawers, ceiling coving, 1x central heating radiator and uPVC double glazed window to the rear elevation.

#### BEDROOM THREE 12'3" x 7'0" (3.734m x 2.150m )

Yet again a bedroom of double proportions having space for wardrobes and drawers, ceiling coving, 1x central heating radiator and uPVC double glazed window to the front elevation