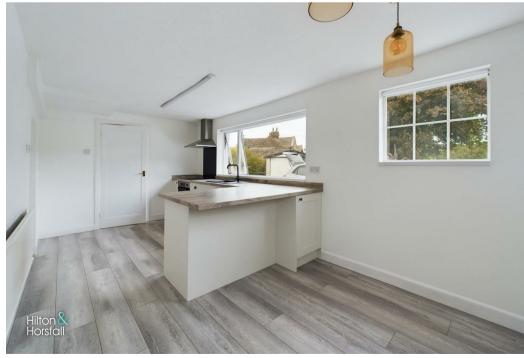

### KITCHEN 8'11" x 18'6" (2,721m x 5,640m)

Offering a range of fitted base units with contrasting worktops, wood effect flooring, inset sink with lack tap, Lamona oven / grill, Lamona 4 ring induction hob with chrome extractor hood aov, space for a dining table and chairs, space for a freestanding fridge / freezer, 2x central heating radiators and uPVC double glazed panelled window to the front and side elevation.