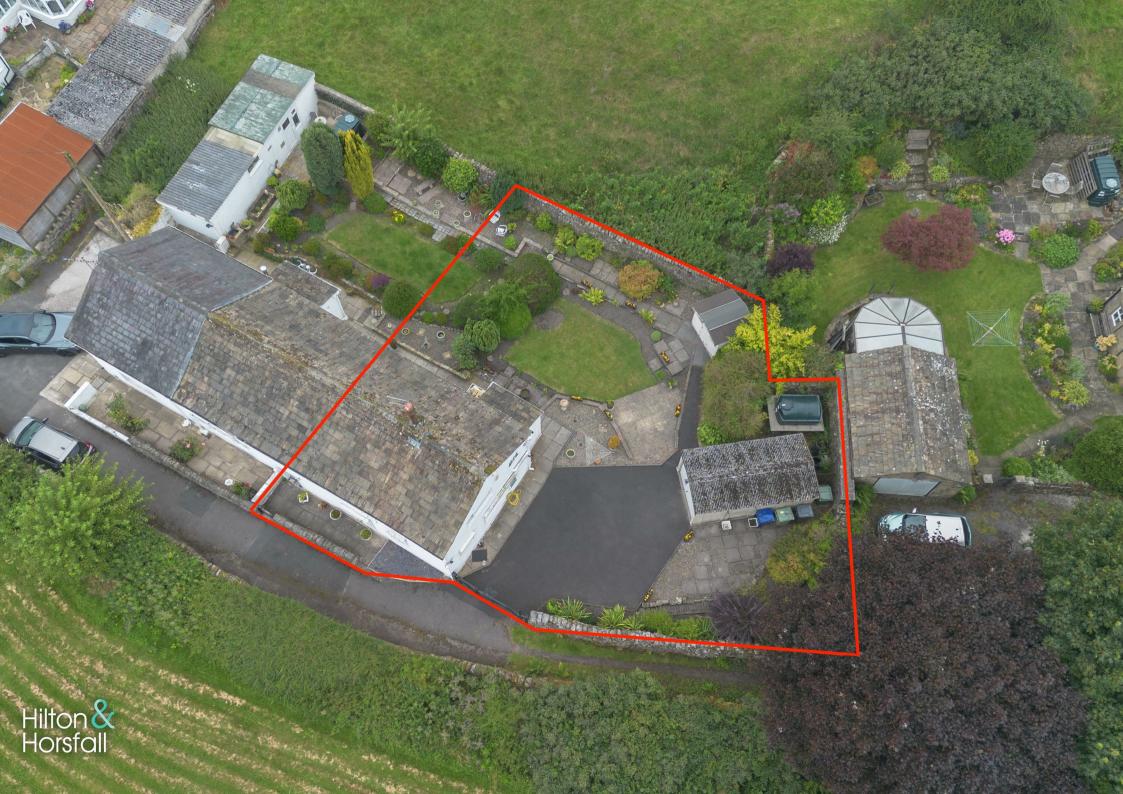

### **EXTERNALLY**

Externally to the front elevation you will find an enclosed forecourt. To the rear and side elevation there is a laid lawn with mature shrubs and flowerbeds, flagged patio area with space for garden furniture, storage shed, tarmac driveway leading up to the detached single garage which offers ample space for off road parking, outside lighting and outside water tap. Situated in an idyllic location this gardens offers stunning countryside views.

## **OUTSIDE**

Externally to the front elevation you will find an enclosed forecourt. To the rear and side elevation there is a laid lawn with mature shrubs and flowerbeds, flagged patio area with space for garden furniture, storage shed, tarmac driveway leading up to the detached single garage which offers ample space for off road parking, outside lighting and outside water tap. Situated in an idyllic location this gardens offers stunning countryside views.