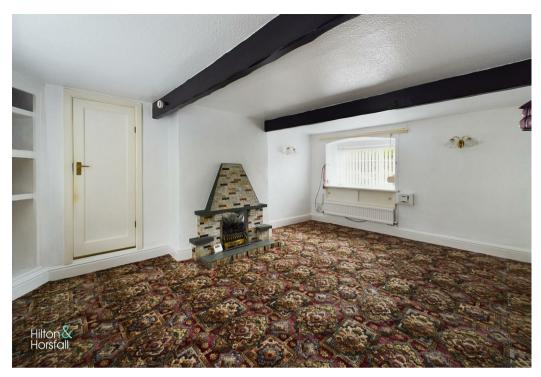

### LIVING ROOM 16'6" x 12'2" (5.048m x 3.712m )

A family sized living room having space for settees, television point, 4x wall lights, 2x central heating radiators, wall feature fireplace, exposed ceiling beams and uPVC double glazed panelled windows to the front and rear elevation.