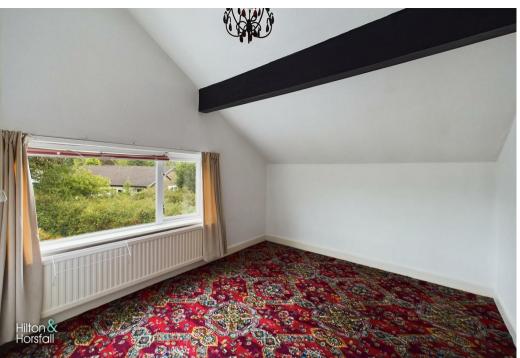

# BEDROOM ONE 13'3" x 10'0" (4.064m x 3.060m) A bedroom of double proportions with integrated wardrobes, space for drawers, 1x central heating radiator

wardrobes, space for drawers, 1x central heating radiator and uPVC double glazed panelled windows to the front elevation.

### BEDROOM TWO 12'3" x 9'0" (3.746m x 2.759m )

Another bedroom of double proportions with space for wardrobes and drawers, exposed wood ceiling beams, 1x central heating radiator and uPVC double glazed window to the side elevation.