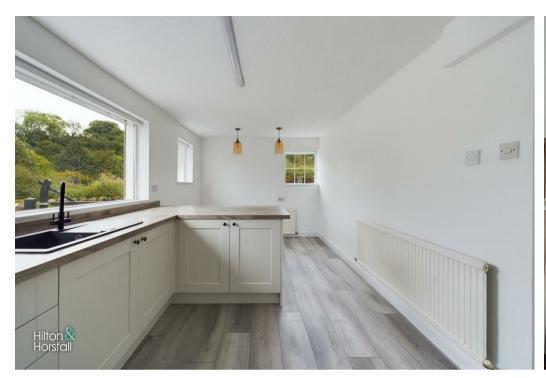

### KITCHEN 8'11" x 18'6" (2,721m x 5,640m)

Offering a range of fitted base units with contrasting worktops, wood effect flooring, inset sink with lack tap, Lamona oven / grill, Lamona 4 ring induction hob with chrome extractor hood aov, space for a dining table and chairs, space for a freestanding fridge / freezer, 2x central heating radiators and uPVC double glazed panelled window to the front and side elevation.