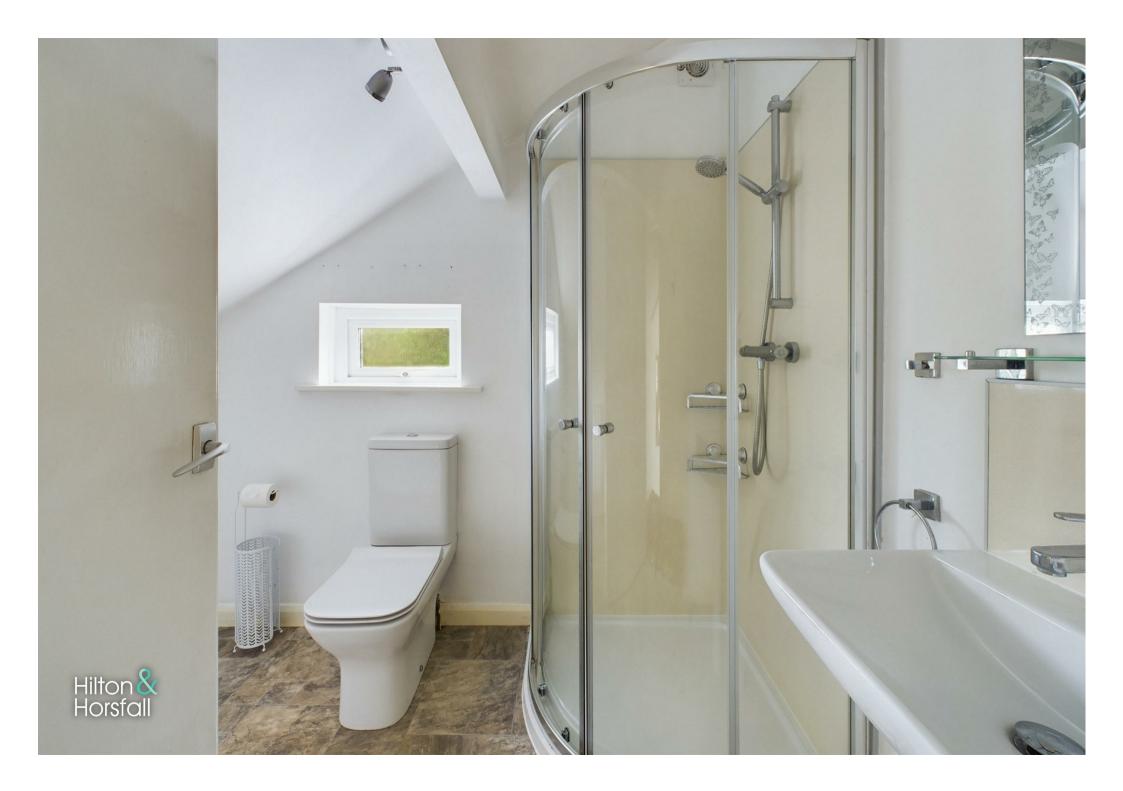

### **BATHROOM**

A contemporary three piece bathroom suite comprising of: corner shower cubicle, pedestal sink with chrome mixer tap, tiled splash back, push button w.c., 1x central heating radiator, recessed LED spotlights, air extraction fan and uPVC double glazed frosted window to the rear elevation.