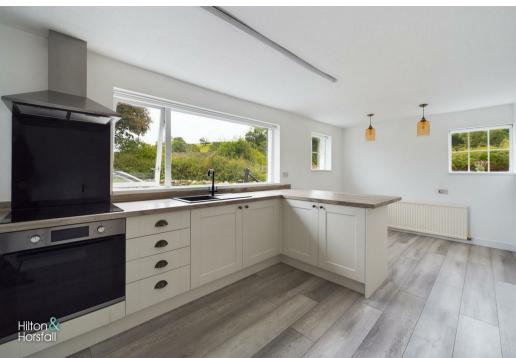

### KITCHEN 8'11" x 18'6" (2,721m x 5,640m)

Offering a range of fitted base units with contrasting worktops, wood effect flooring, inset sink with lack tap, Lamona oven / grill, Lamona 4 ring induction hob with chrome extractor hood aov, space for a dining table and chairs, space for a freestanding fridge / freezer, 2x central heating radiators and uPVC double glazed panelled window to the front and side elevation.