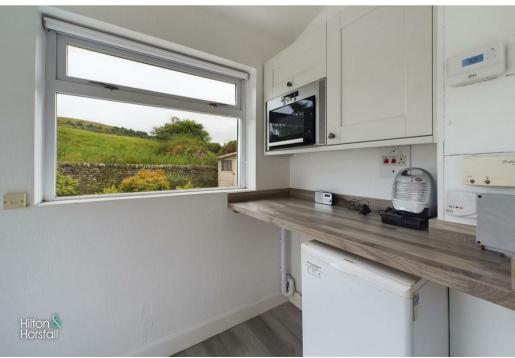

UTILTIY ROOM 4'1" x 6'7" (1.262m x 2.012m)
A useful utility room having fitted wall units, integrated

Lamona microwave, plumbing for a washing machine, wood effect flooring, uPVC double glazed window and door to the rear elevation.