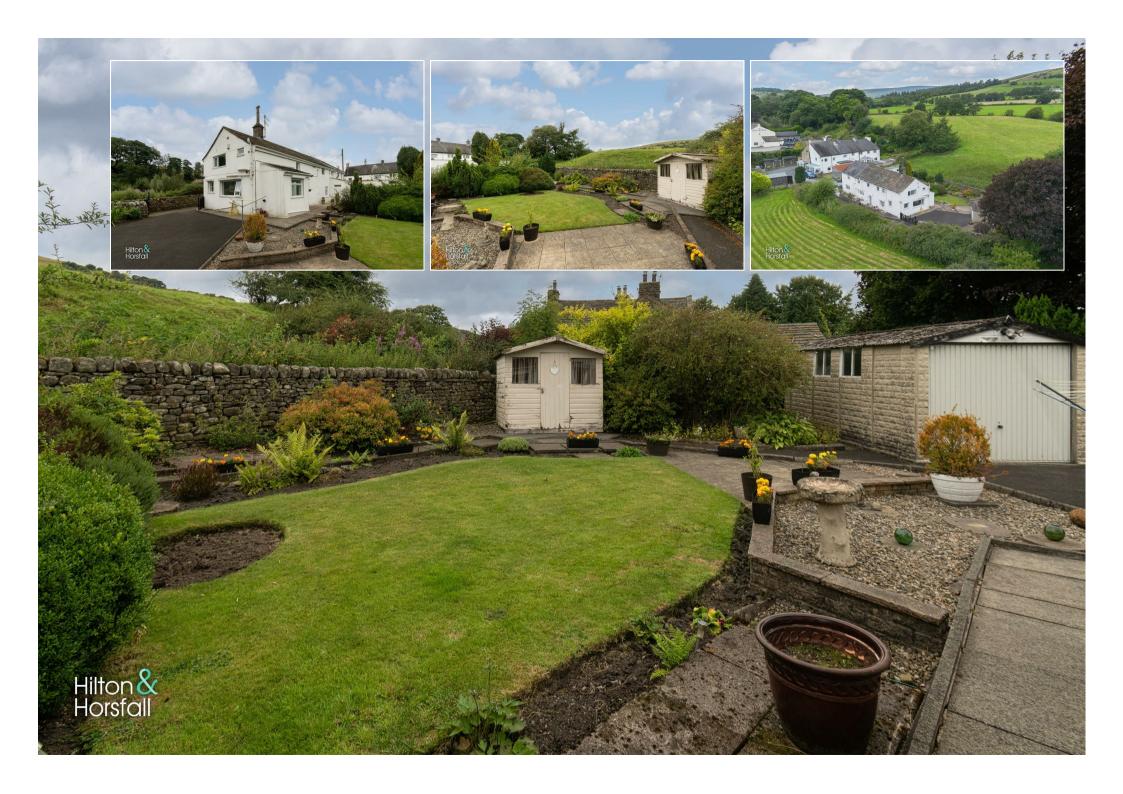

### **EXTERNALLY**

Externally to the front elevation you will find an enclosed forecourt. To the rear and side elevation there is a laid lawn with mature shrubs and flowerbeds, flagged patio area with space for garden furniture, storage shed, tarmac driveway leading up to the detached single garage which offers ample space for off road parking, outside lighting and outside water tap. Situated in an idyllic location this gardens offers stunning countryside views.

## **OUTSIDE**

Externally to the front elevation you will find an enclosed forecourt. To the rear and side elevation there is a laid lawn with mature shrubs and flowerbeds, flagged patio area with space for garden furniture, storage shed, tarmac driveway leading up to the detached single garage which offers ample space for off road parking, outside lighting and outside water tap. Situated in an idyllic location this gardens offers stunning countryside views.