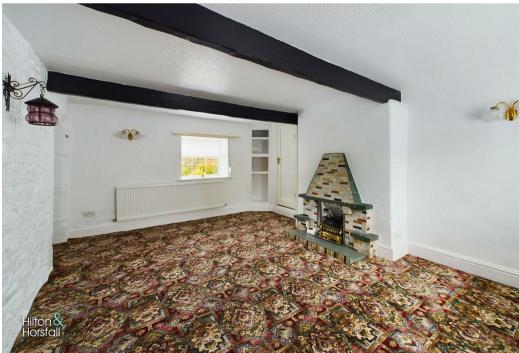

### LIVING ROOM 16'6" x 12'2" (5.048m x 3.712m )

A family sized living room having space for settees, television point, 4x wall lights, 2x central heating radiators, wall feature fireplace, exposed ceiling beams and uPVC double glazed panelled windows to the front and rear elevation.