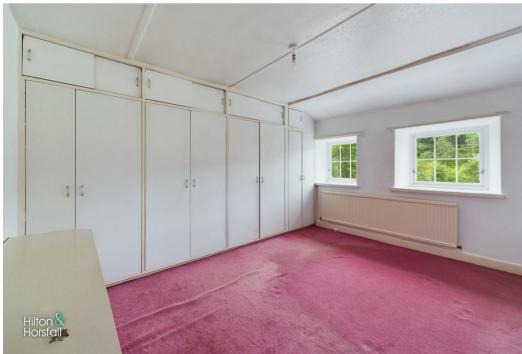

# BEDROOM ONE 13'3" x 10'0" (4.064m x 3.060m) A bedroom of double proportions with integrated wardrobes, space for drawers, 1x central heating radiator

wardrobes, space for drawers, 1x central heating radiator and uPVC double glazed panelled windows to the front elevation.

### BEDROOM TWO 12'3" x 9'0" (3.746m x 2.759m )

Another bedroom of double proportions with space for wardrobes and drawers, exposed wood ceiling beams, 1x central heating radiator and uPVC double glazed window to the side elevation.