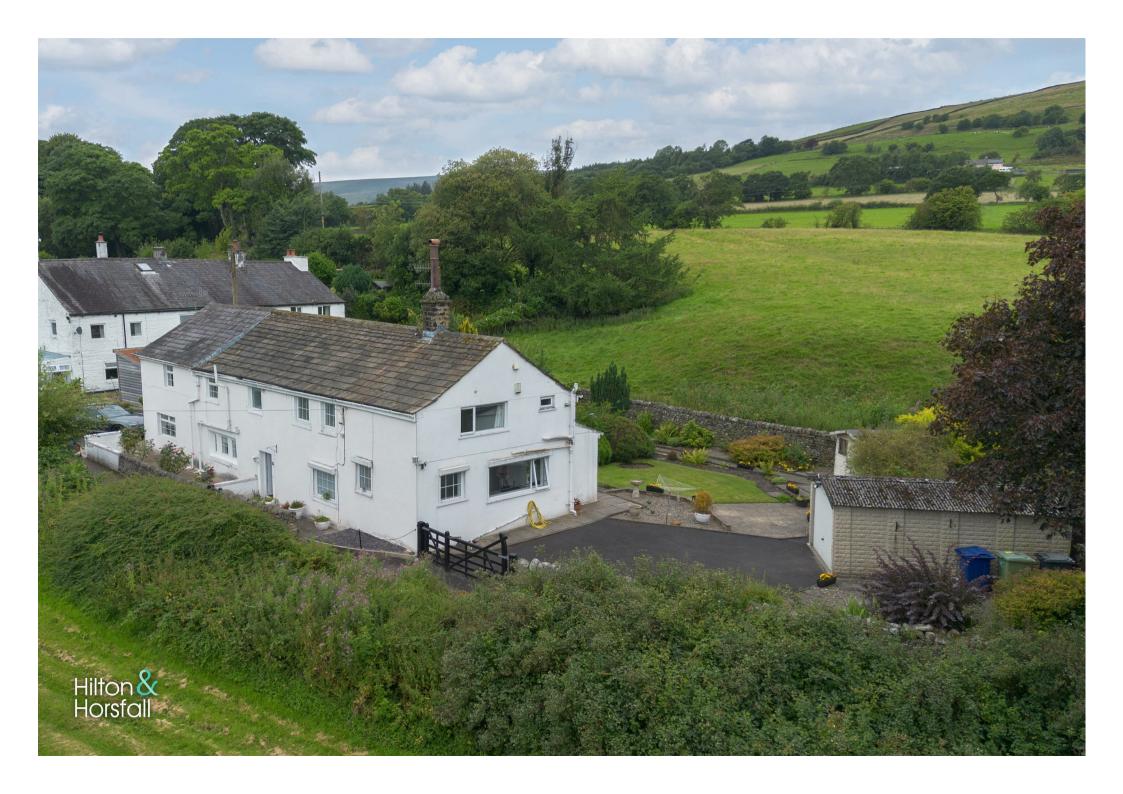

## Straitgate Cottages, Roughlee Offers In The Region Of £314,950

Welcome to the charming Straitgate Cottages in the picturesque village of Roughlee! This delightful house boasts a cosy reception room, perfect for relaxing after a long day. With two lovely bedrooms, this property offers ample space for a small family or those looking for a guest room or home office. The three-piece bathroom suite ensures convenience and comfort, while the idyllic location provides a peaceful and serene environment to call home. Parking is a breeze with space for two vehicles, and the added bonus of a garage offers extra storage or parking options. Situated in an end terrace position, this property offers both privacy and a sense of community. Don't miss out on the opportunity to make this charming property your own!

### **EXTERNALLY**

Externally to the front elevation you will find an enclosed forecourt. To the rear and side elevation there is a laid lawn with mature shrubs and flowerbeds, flagged patio area with space for garden furniture, storage shed, tarmac driveway leading up to the detached single garage which offers ample space for off road parking, outside lighting and outside water tap. Situated in an idyllic location this gardens offers stunning countryside views.

## **OUTSIDE**

Externally to the front elevation you will find an enclosed forecourt. To the rear and side elevation there is a laid lawn with mature shrubs and flowerbeds, flagged patio area with space for garden furniture, storage shed, tarmac driveway leading up to the detached single garage which offers ample space for off road parking, outside lighting and outside water tap. Situated in an idyllic location this gardens offers stunning countryside views.