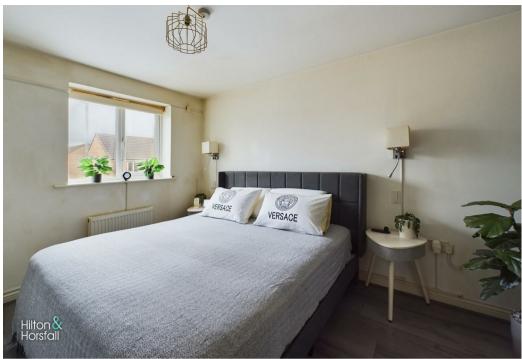

#### BEDROOM TWO 9'6" x 8'1" (2.901m x 2.475m)

A well proportioned bedroom with wood effect flooring, space for drawers, television point, 1x central heating radiator and uPVC double glazed window to the rear elevation.