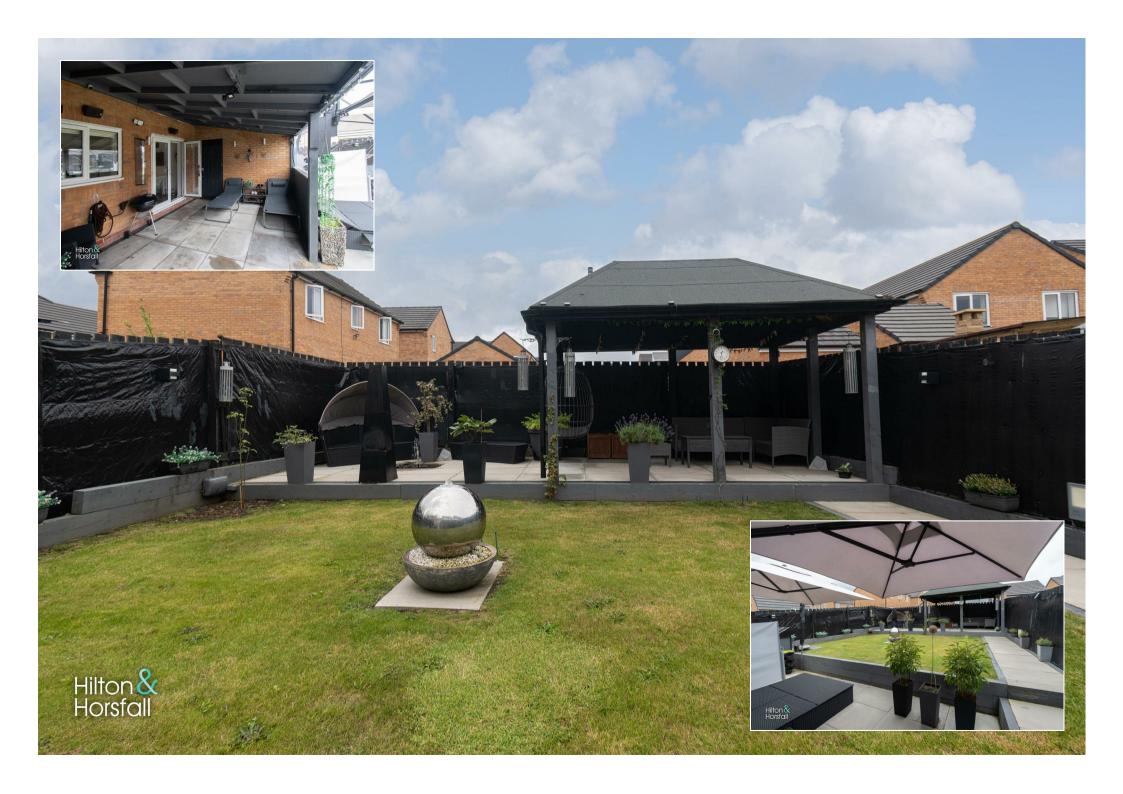

#### **EXTERNALLY**

Externally to the rear elevation you will find an enclosed well maintained garden having a lean to with a flagged patio area, outside water tap, outside lighting, door leading through to the garage, mature shrubs, laid lawn and a canopy area. Offering peace and tranquility this garden is perfect for use during the Spring / Summer months.

# **OUTSIDE**

Externally to the rear elevation you will find an enclosed well maintained garden having a lean to with a flagged patio area, outside water tap, outside lighting, door leading through to the garage, mature shrubs, laid lawn and a canopy area.

Offering peace and tranquility this garden is perfect for use during the Spring / Summer months.

20 Wellgate BB7 2DP

t. <u>01200 435667</u>