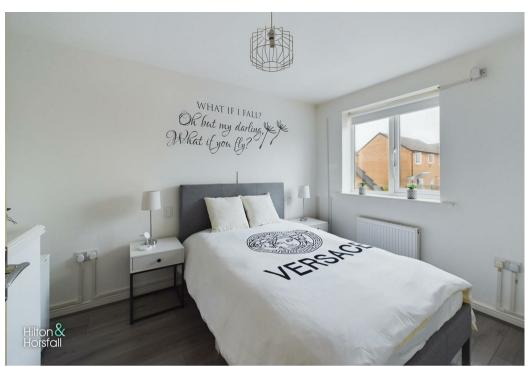

# BEDROOM ONE 12'11" x 8'2" (3.955m x 2.490m )

A bedroom of double proportions with wood effect flooring, space for drawers, television point, 1x central heating radiator, 2x wall lights, nest control system and uPVC double glazed window to the front elevation.