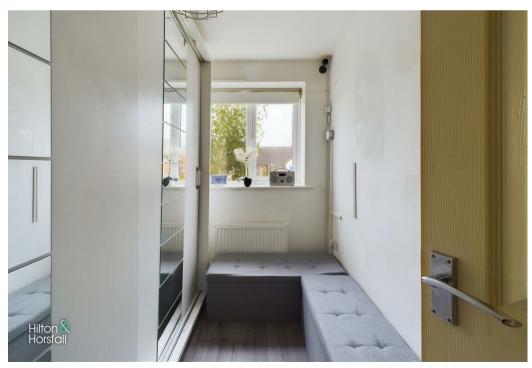

### BEDROOM THREE / WALK IN WARDROBE

Currently utilised as a walk in wardrobe having wood effect flooring, space for wardrobes and drawers, 1x central heating radiator and uPVC double glazed window to the front elevation.