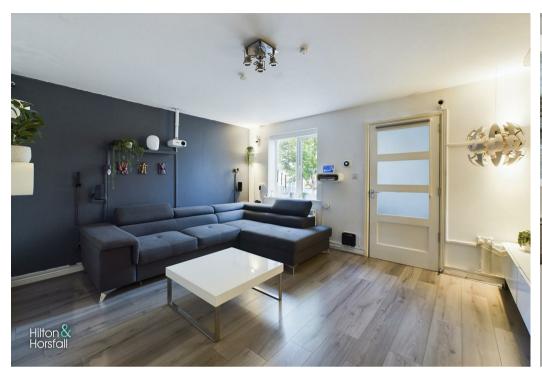

# LIVING ROOM 14'8" x 14'7" (4.479m x 4.460m )

A family sized living room with wood effect flooring, space for settees, television point, 2x speakers, projector / screen, 1x central heating radiator, staircase to the first floor / landing, under stairs storage cupboard and uPVC double glazed window to the front elevation.