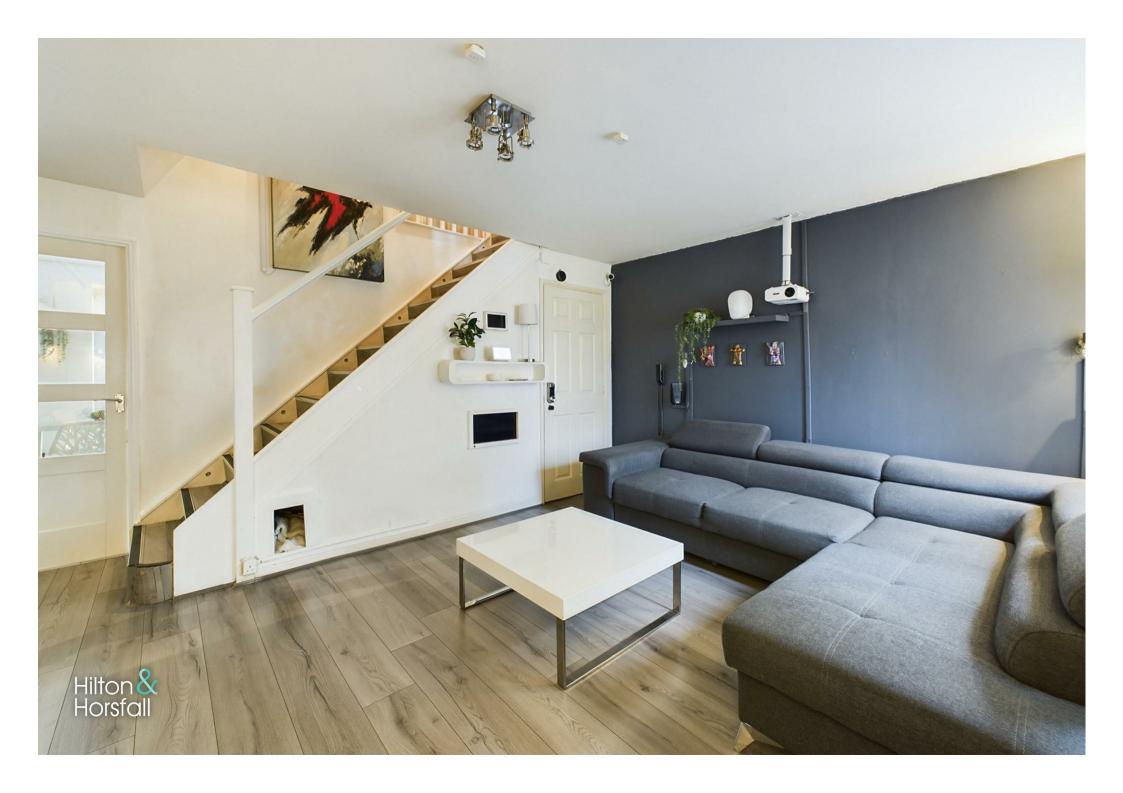

# LIVING ROOM 14'8" x 14'7" (4.479m x 4.460m )

A family sized living room with wood effect flooring, space for settees, television point, 2x speakers, projector / screen, 1x central heating radiator, staircase to the first floor / landing, under stairs storage cupboard and uPVC double glazed window to the front elevation.