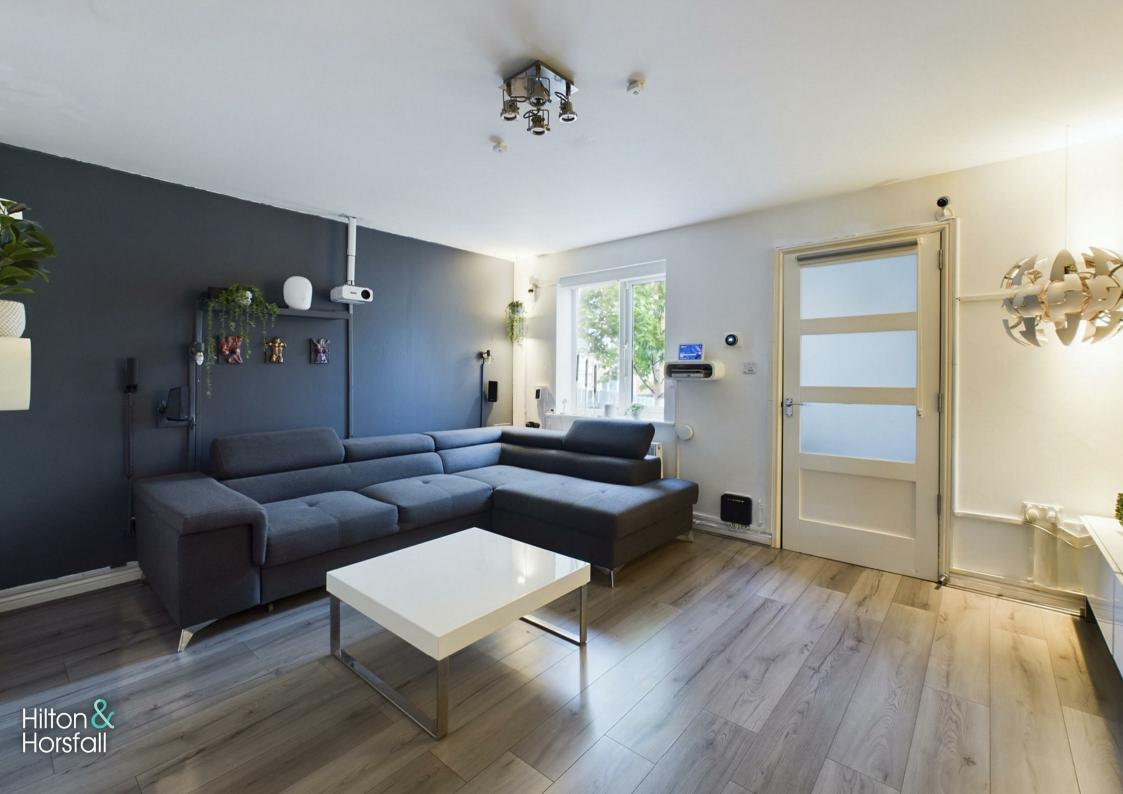

# LIVING ROOM 14'8" x 14'7" (4.479m x 4.460m )

A family sized living room with wood effect flooring, space for settees, television point, 2x speakers, projector / screen, 1x central heating radiator, staircase to the first floor / landing, under stairs storage cupboard and uPVC double glazed window to the front elevation.