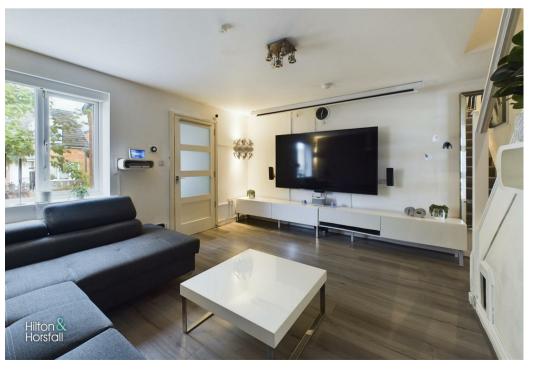

# LIVING ROOM 14'8" x 14'7" (4.479m x 4.460m )

A family sized living room with wood effect flooring, space for settees, television point, 2x speakers, projector / screen, 1x central heating radiator, staircase to the first floor / landing, under stairs storage cupboard and uPVC double glazed window to the front elevation.

# KITCHEN 14'6" x 10'6" (4.435m x 3.224m )

Offering a range of fitted wall and base units with contrasting worktops, wood effect flooring, inset sink with chrome mixer tap, Hotpoint oven / grill, 4 ring gas hob with extractor fan above, tiled splash back, space for a freestanding fridge / freezer, 1x central heating radiator, television point and patio doors leading out to the rear elevation.