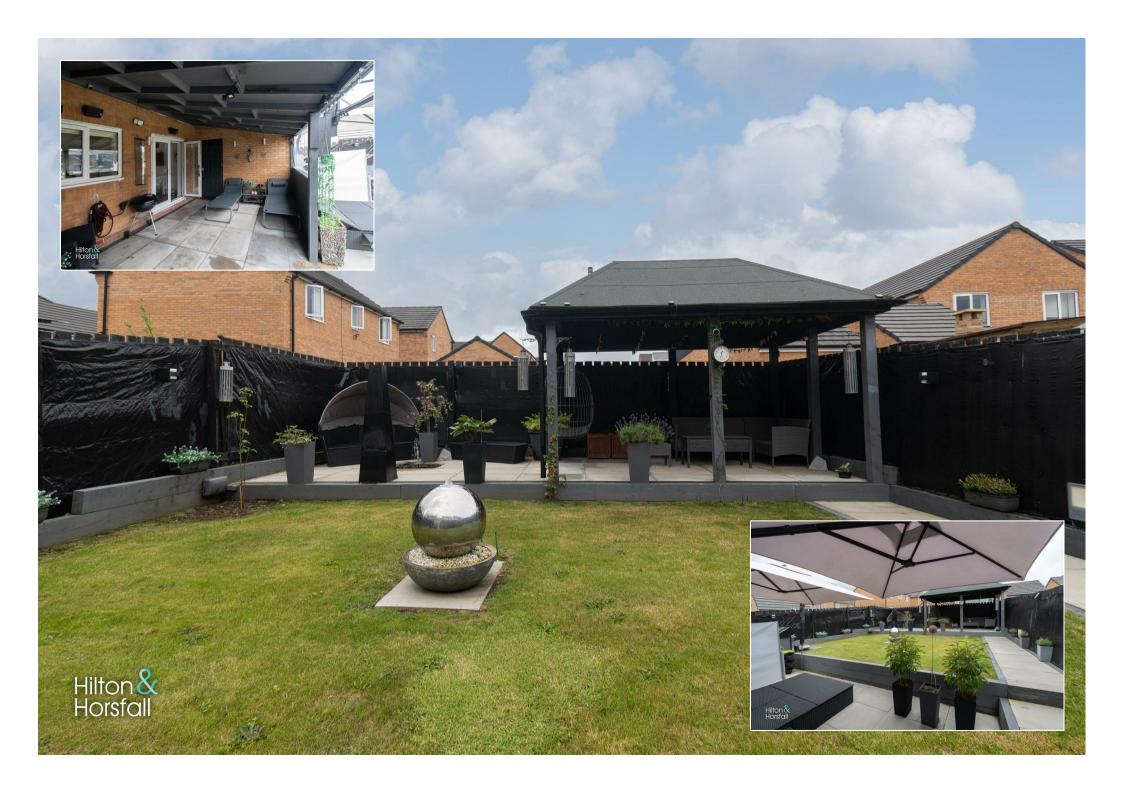

## **EXTERNALLY**

Externally to the rear elevation you will find an enclosed well maintained garden having a lean to with a flagged patio area, outside water tap, outside lighting, door leading through to the garage, mature shrubs, laid lawn and a canopy area. Offering peace and tranquility this garden is perfect for use during the Spring / Summer months.

# **OUTSIDE**

Externally to the rear elevation you will find an enclosed well maintained garden having a lean to with a flagged patio area, outside water tap, outside lighting, door leading through to the garage, mature shrubs, laid lawn and a canopy area.

Offering peace and tranquility this garden is perfect for use during the Spring / Summer months.

★ ★ ★ ★

GOLD WINNER

ESTATE AGENT
IN COLNE & NELSON

75 Gisburn Road Barrowford Lancashire BB9 6DX

w. hilton-horsfall.co.uk t. <u>01282 560024</u> 20 Wellgate Clitheroe Lancashire BB7 2DP