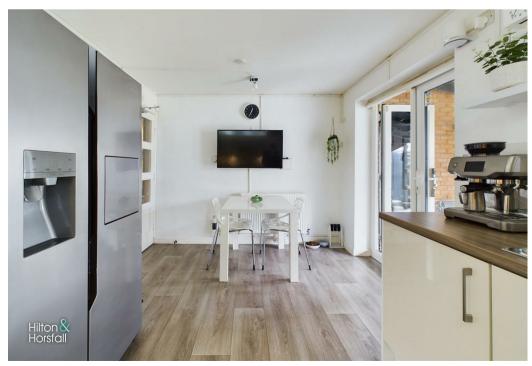

# KITCHEN 14'6" x 10'6" (4.435m x 3.224m )

Offering a range of fitted wall and base units with contrasting worktops, wood effect flooring, inset sink with chrome mixer tap, Hotpoint oven / grill, 4 ring gas hob with extractor fan above, tiled splash back, space for a freestanding fridge / freezer, 1x central heating radiator, television point and patio doors leading out to the rear elevation.