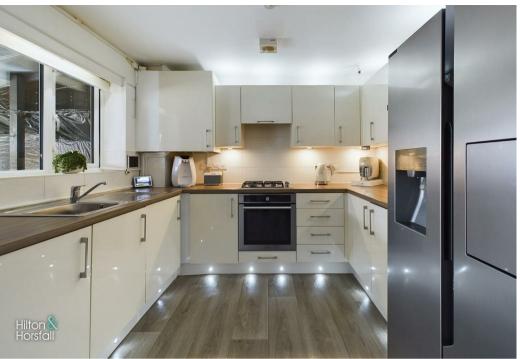

# KITCHEN 14'6" x 10'6" (4.435m x 3.224m )

Offering a range of fitted wall and base units with contrasting worktops, wood effect flooring, inset sink with chrome mixer tap, Hotpoint oven / grill, 4 ring gas hob with extractor fan above, tiled splash back, space for a freestanding fridge / freezer, 1x central heating radiator, television point and patio doors leading out to the rear elevation.