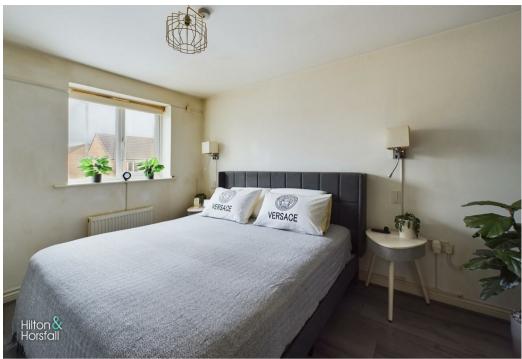

# BEDROOM TWO 9'6" x 8'1" (2.901m x 2.475m)

A well proportioned bedroom with wood effect flooring, space for drawers, television point, 1x central heating radiator and uPVC double glazed window to the rear elevation.