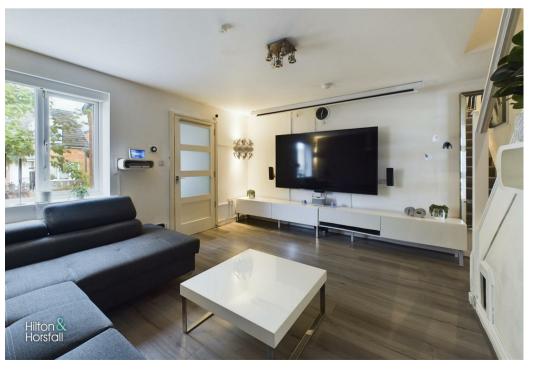

#### LIVING ROOM 14'8" x 14'7" (4.479m x 4.460m )

A family sized living room with wood effect flooring, space for settees, television point, 2x speakers, projector / screen, 1x central heating radiator, staircase to the first floor / landing, under stairs storage cupboard and uPVC double glazed window to the front elevation.