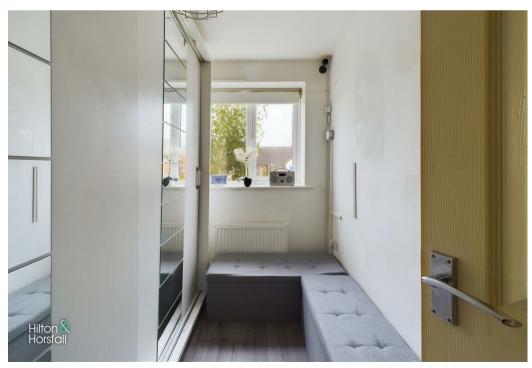

#### BEDROOM THREE / WALK IN WARDROBE

Currently utilised as a walk in wardrobe having wood effect flooring, space for wardrobes and drawers, 1x central heating radiator and uPVC double glazed window to the front elevation.