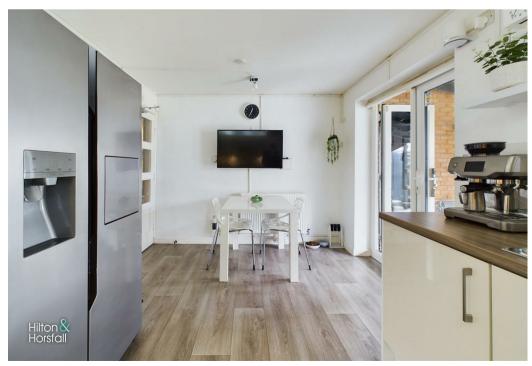

#### KITCHEN 14'6" x 10'6" (4.435m x 3.224m )

Offering a range of fitted wall and base units with contrasting worktops, wood effect flooring, inset sink with chrome mixer tap, Hotpoint oven / grill, 4 ring gas hob with extractor fan above, tiled splash back, space for a freestanding fridge / freezer, 1x central heating radiator, television point and patio doors leading out to the rear elevation.