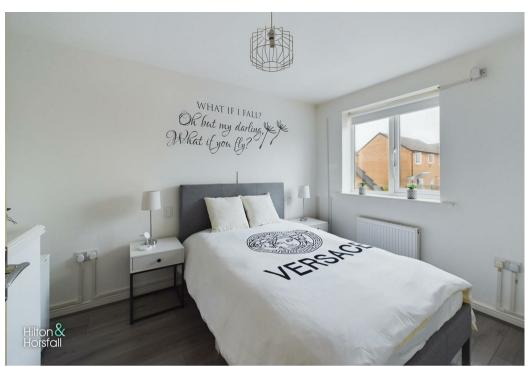

#### BEDROOM ONE 12'11" x 8'2" (3.955m x 2.490m )

A bedroom of double proportions with wood effect flooring, space for drawers, television point, 1x central heating radiator, 2x wall lights, nest control system and uPVC double glazed window to the front elevation.