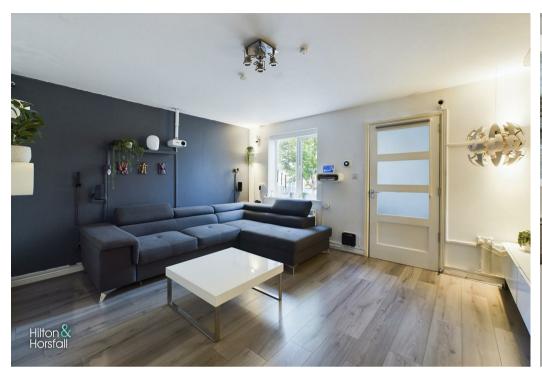

#### LIVING ROOM 14'8" x 14'7" (4.479m x 4.460m )

A family sized living room with wood effect flooring, space for settees, television point, 2x speakers, projector / screen, 1x central heating radiator, staircase to the first floor / landing, under stairs storage cupboard and uPVC double glazed window to the front elevation.