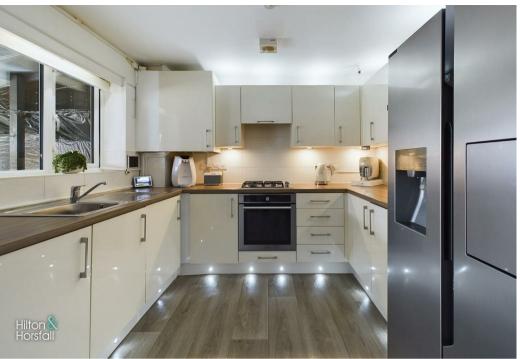

#### KITCHEN 14'6" x 10'6" (4.435m x 3.224m )

Offering a range of fitted wall and base units with contrasting worktops, wood effect flooring, inset sink with chrome mixer tap, Hotpoint oven / grill, 4 ring gas hob with extractor fan above, tiled splash back, space for a freestanding fridge / freezer, 1x central heating radiator, television point and patio doors leading out to the rear elevation.