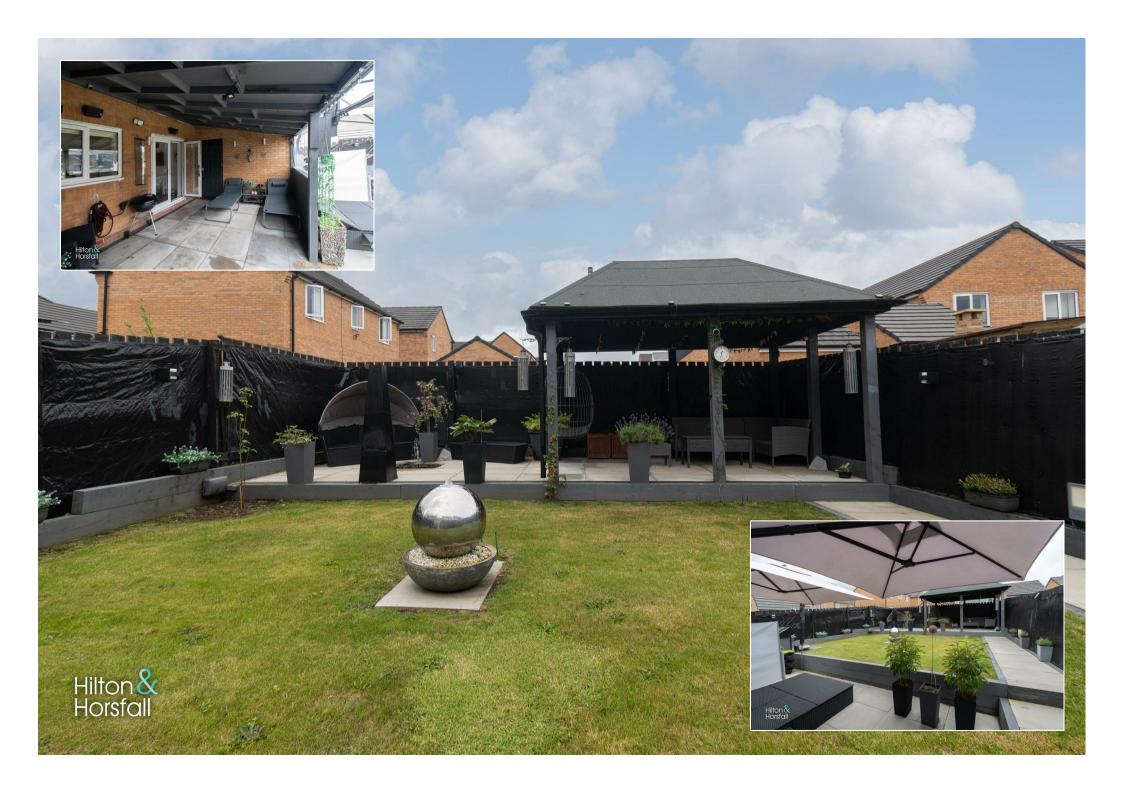

#### **EXTERNALLY**

Externally to the rear elevation you will find an enclosed well maintained garden having a lean to with a flagged patio area, outside water tap, outside lighting, door leading through to the garage, mature shrubs, laid lawn and a canopy area. Offering peace and tranquility this garden is perfect for use during the Spring / Summer months.

## **OUTSIDE**

Externally to the rear elevation you will find an enclosed well maintained garden having a lean to with a flagged patio area, outside water tap, outside lighting, door leading through to the garage, mature shrubs, laid lawn and a canopy area.

Offering peace and tranquility this garden is perfect for use during the Spring / Summer months.

★ ★ ★ ★

GOLD WINNER

ESTATE AGENT
IN COLNE & NELSON

75 Gisburn Road Barrowford Lancashire BB9 6DX

w. hilton-horsfall.co.uk t. <u>01282 560024</u> 20 Wellgate Clitheroe Lancashire BB7 2DP