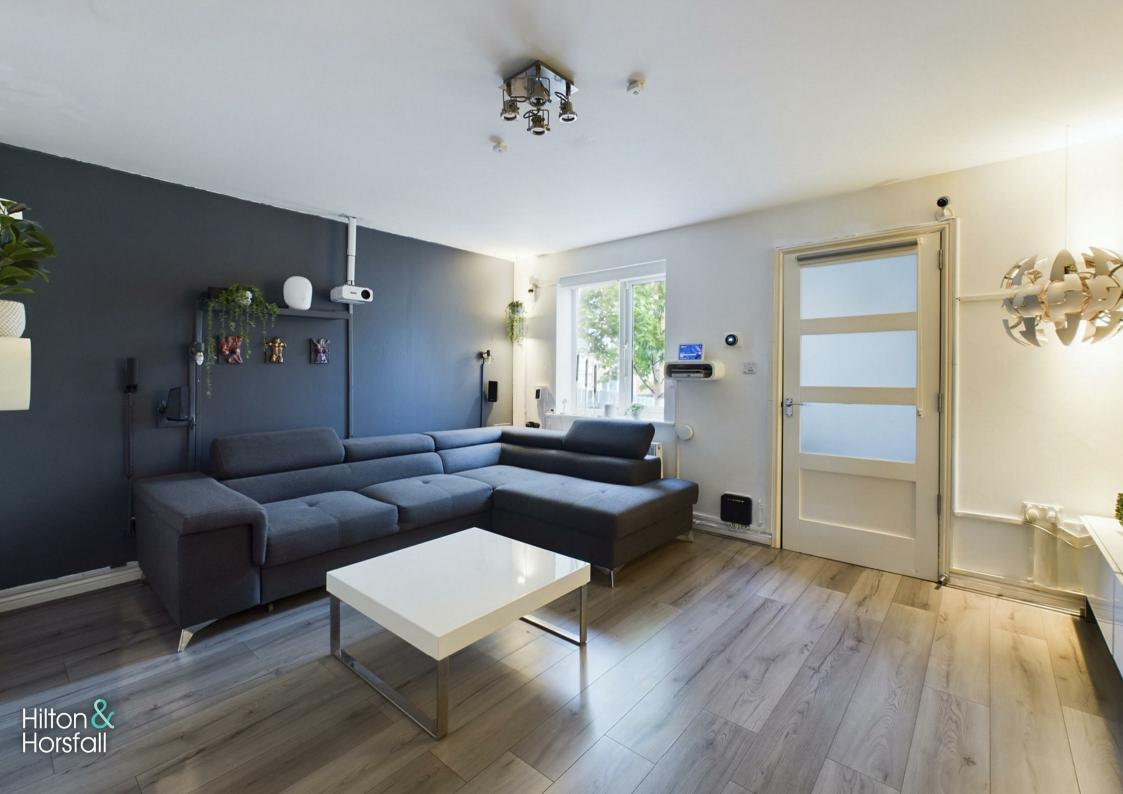

#### LIVING ROOM 14'8" x 14'7" (4.479m x 4.460m )

A family sized living room with wood effect flooring, space for settees, television point, 2x speakers, projector / screen, 1x central heating radiator, staircase to the first floor / landing, under stairs storage cupboard and uPVC double glazed window to the front elevation.