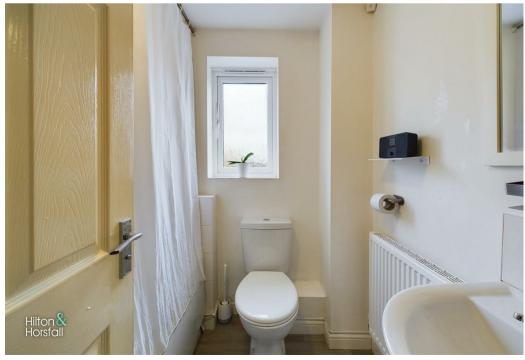

#### GROUND FLOOR W.C.

A useful ground floor w.c comprising of: wood effect flooring, push button w.c, pedestal sink with chrome mixer tap and tiled splash back, 1x central heating radiator and uPVC double glazed frosted window to the side elevation.