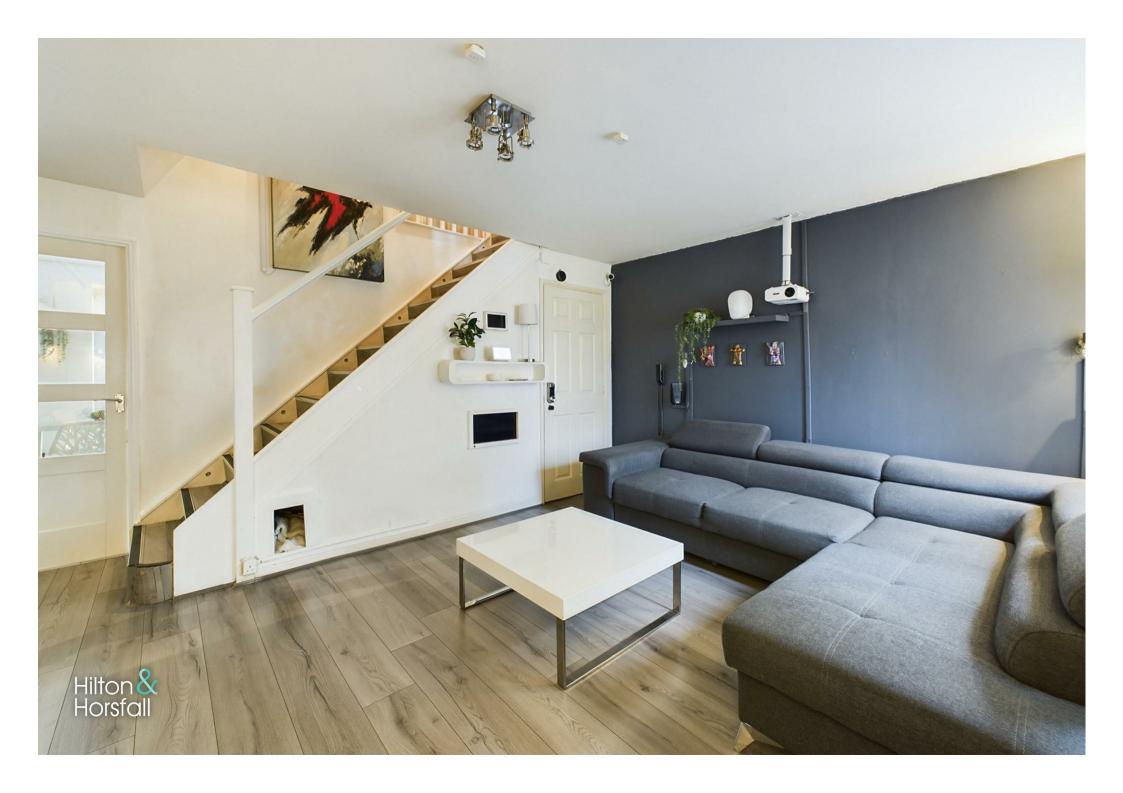

#### LIVING ROOM 14'8" x 14'7" (4.479m x 4.460m )

A family sized living room with wood effect flooring, space for settees, television point, 2x speakers, projector / screen, 1x central heating radiator, staircase to the first floor / landing, under stairs storage cupboard and uPVC double glazed window to the front elevation.