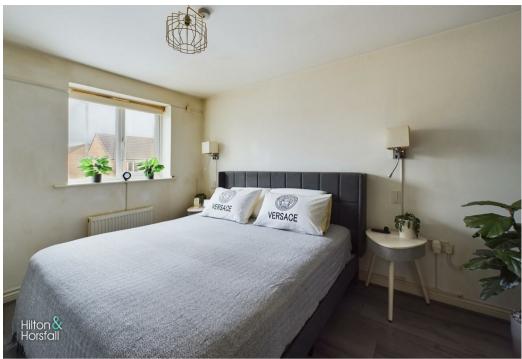

#### BEDROOM ONE 12'11" x 8'2" (3.955m x 2.490m )

A bedroom of double proportions with wood effect flooring, space for drawers, television point, 1x central heating radiator, 2x wall lights, nest control system and uPVC double glazed window to the front elevation.