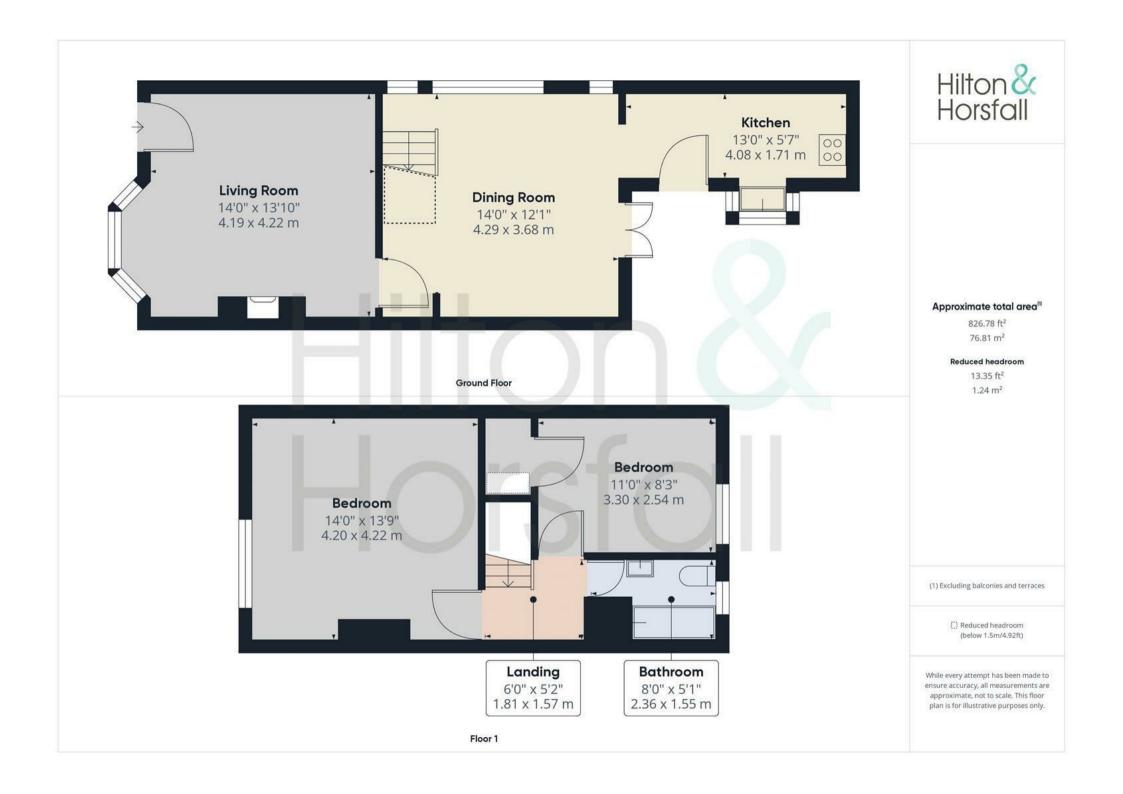

### **GROUND FLOOR**

On the ground floor you will find:

### LIVING ROOM 13'11" x 14'3" (4.242m x 4.351m )

A family sized living room having ceiling coving, space for settees, television point, 1x central heating radiator, wood frame double glazed panelled window to the front elevation and uPVC door leading out to the front.

### DINING ROOM 13'9" x 15'0" (4.204m x 4.589m)

Open to the kitchen having wood effect flooring, space for a dining table and chairs, 1x central heating radiator, open balustrade staircase to the first floor / landing, uPVC double glazed window to the side elevation and uPVC patio doors leading out to the rear garden.

### KITCHEN 13'11" x 6'5" (4.263m x 1.963m )

Offering a range of fitted wall and base units with contrasting worktops, tiled splash back, wood effect flooring, inset sink with chrome mixer tap, space for a freestanding fridge / freezer, integrated Ignis oven / grill, Lamona oven / grill, plumbing for a washing machine, uPVC double glazed window to the side elevation and uPVC door to the rear elevation.

### FIRST FLOOR / LANDING

On the first floor / landing you will find:

## BEDROOM ONE 13'10" x 13'10" (4.228m x 4.233m )

A bedroom of double proportions with space for wardrobes and drawers, 1x central heating radiator and wood frame panelled double glazed window to the front elevation.

### BEDROOM TWO 10'9" x 8'4" (3.297m x 2.554m )

Another bedroom of double proportions with door to wardrobe space, additional space for drawers, 1x central heating radiator and uPVC double glazed window to the rear elevation.

### BATHROOM

A modern three piece bathroom suite comprising of: fully tiled flooring and walls, panelled bathtub with chrome mixer tap, rainfall shower head above and glass shower screen, push button w.c, sink in vanity unit with chrome mixer tap, integrated storage cupboard and uPVC double glazed frosted window to the rear elevation.