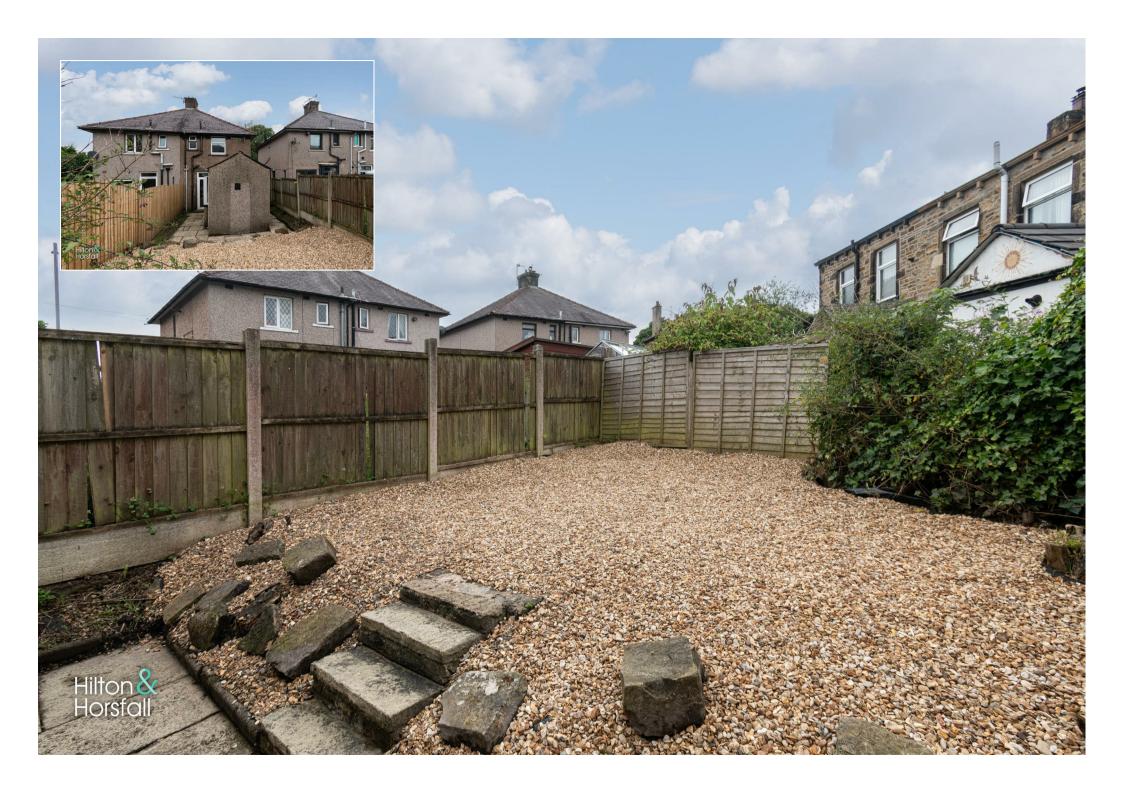

### **EXTERNALLY**

Externally to the front elevation there is an enclosed forecourt and to the rear you will find an enclosed garden having a flagged patio area with space for garden furniture, large pebbled area and mature shrubs.

### OUTSIDE

Externally to the front elevation there is an enclosed forecourt and to the rear you will find an enclosed garden having a flagged patio area with space for garden furniture, large pebbled area and mature shrubs.