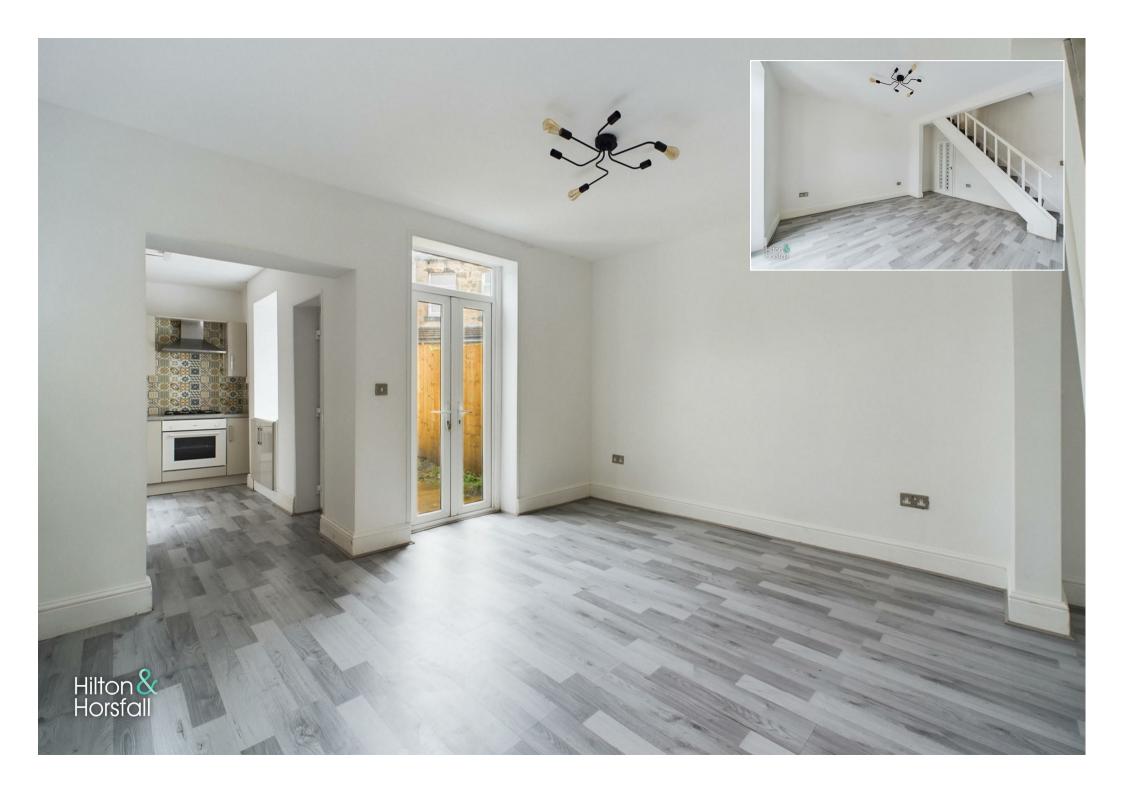

### LIVING ROOM 13'11" x 14'3" (4.242m x 4.351m )

A family sized living room having ceiling coving, space for settees, television point, 1x central heating radiator, wood frame double glazed panelled window to the front elevation and uPVC door leading out to the front.

### DINING ROOM 13'9" x 15'0" (4.204m x 4.589m)

Open to the kitchen having wood effect flooring, space for a dining table and chairs, 1x central heating radiator, open balustrade staircase to the first floor / landing, uPVC double glazed window to the side elevation and uPVC patio doors leading out to the rear garden.

### KITCHEN 13'11" x 6'5" (4.263m x 1.963m )

Offering a range of fitted wall and base units with contrasting worktops, tiled splash back, wood effect flooring, inset sink with chrome mixer tap, space for a freestanding fridge / freezer, integrated Ignis oven / grill, Lamona oven / grill, plumbing for a washing machine, uPVC double glazed window to the side elevation and uPVC door to the rear elevation.