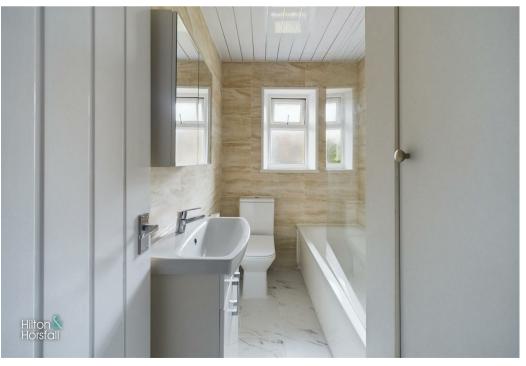

### BATHROOM

A modern three piece bathroom suite comprising of: fully tiled flooring and walls, panelled bathtub with chrome mixer tap, rainfall shower head above and glass shower screen, push button w.c, sink in vanity unit with chrome mixer tap, integrated storage cupboard and uPVC double glazed frosted window to the rear elevation.