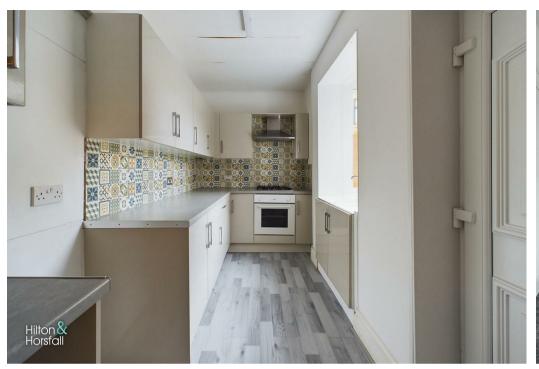

### KITCHEN 13'11" x 6'5" (4.263m x 1.963m )

Offering a range of fitted wall and base units with contrasting worktops, tiled splash back, wood effect flooring, inset sink with chrome mixer tap, space for a freestanding fridge / freezer, integrated Ignis oven / grill, Lamona oven / grill, plumbing for a washing machine, uPVC double glazed window to the side elevation and uPVC door to the rear elevation.