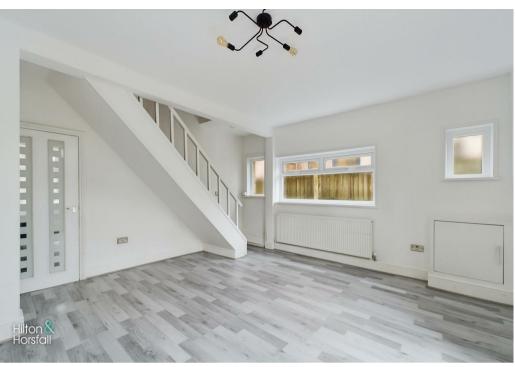

### DINING ROOM 13'9" x 15'0" (4.204m x 4.589m)

Open to the kitchen having wood effect flooring, space for a dining table and chairs, 1x central heating radiator, open balustrade staircase to the first floor / landing, uPVC double glazed window to the side elevation and uPVC patio doors leading out to the rear garden.