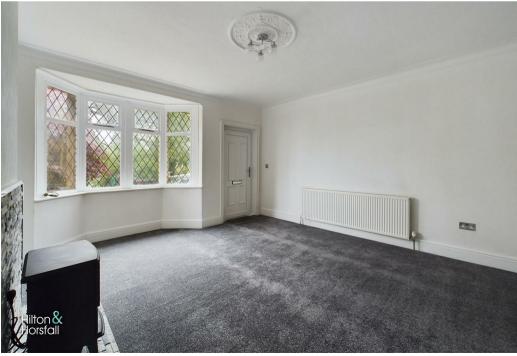

### LIVING ROOM 13'11" x 14'3" (4.242m x 4.351m )

A family sized living room having ceiling coving, space for settees, television point, 1x central heating radiator, wood frame double glazed panelled window to the front elevation and uPVC door leading out to the front.

### DINING ROOM 13'9" x 15'0" (4.204m x 4.589m)

Open to the kitchen having wood effect flooring, space for a dining table and chairs, 1x central heating radiator, open balustrade staircase to the first floor / landing, uPVC double glazed window to the side elevation and uPVC patio doors leading out to the rear garden.