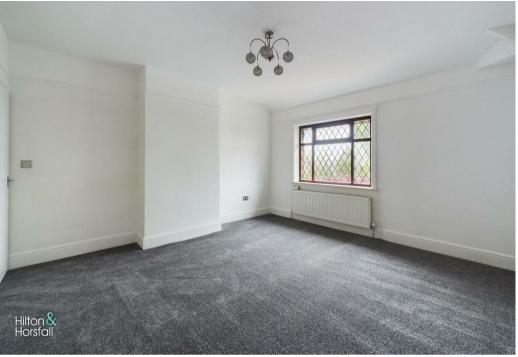

## BEDROOM ONE 13'10" x 13'10" (4.228m x 4.233m )

A bedroom of double proportions with space for wardrobes and drawers, 1x central heating radiator and wood frame panelled double glazed window to the front elevation.