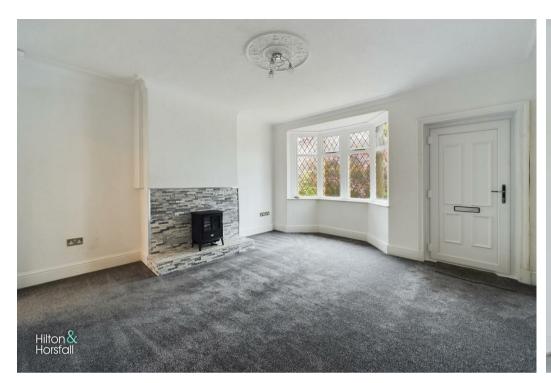

### LIVING ROOM 13'11" x 14'3" (4.242m x 4.351m )

A family sized living room having ceiling coving, space for settees, television point, 1x central heating radiator, wood frame double glazed panelled window to the front elevation and uPVC door leading out to the front.