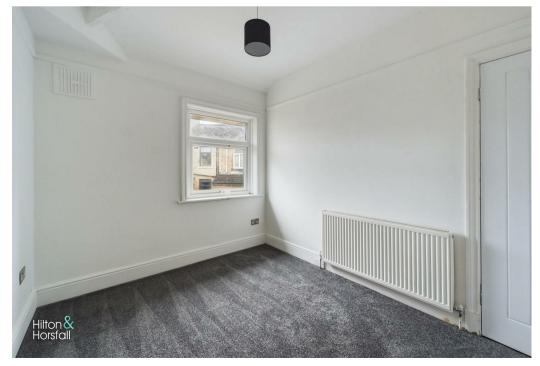

### BEDROOM TWO 10'9" x 8'4" (3.297m x 2.554m )

Another bedroom of double proportions with door to wardrobe space, additional space for drawers, 1x central heating radiator and uPVC double glazed window to the rear elevation.