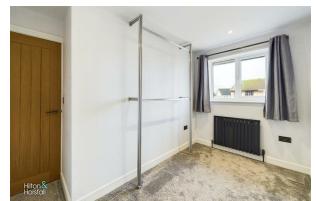

# BEDROOM TWO

### 11'2" x 6'1"

A well proportioned room having a contemporary radiator, a uPVC double glazed window to the rear