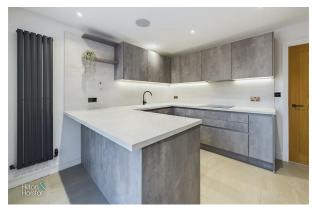

# BREAKFAST KITCHEN

#### 11'2" x 11'3"

A simply stunning breakfast kitchen having fitted wall and base units in grey, contrasting work surfaces over, Neff 4-ring induction hob, air extraction hood, white Blanco sink with black mixer tap, 2x contemporary radiators, tiled flooring, integrated washing machine, integrated Neff dishwasher, integrated 60/40 fridge / freezer, Neff integrated oven, integrated microwave, fitted breakfast bar, inbuilt speakers, spot lights and bifolding doors leading out to the garden.