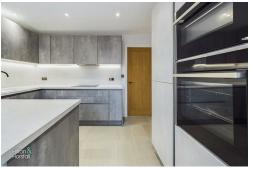

# BREAKFAST KITCHEN

#### 11'2" x 11'3"

A simply stunning breakfast kitchen having fitted wall and base units in grey, contrasting work surfaces over, Neff 4-ring induction hob, air extraction hood, white Blanco sink with black mixer tap, 2x contemporary radiators, tiled flooring, integrated washing machine, integrated Neff dishwasher, integrated 60/40 fridge / freezer, Neff integrated oven, integrated microwave, fitted breakfast bar, inbuilt speakers, spot lights and bifolding doors leading out to the garden.