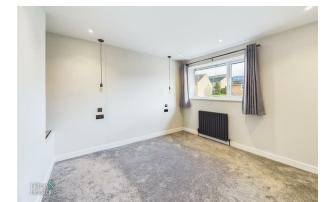

## BEDROOM ONE

## 11'4" x 10'7"

A room of double proportions having usb charging points, television point, spot lights, 1x contemporary radiator, fitted shelving and a uPVC double glazed window to the front elevation.