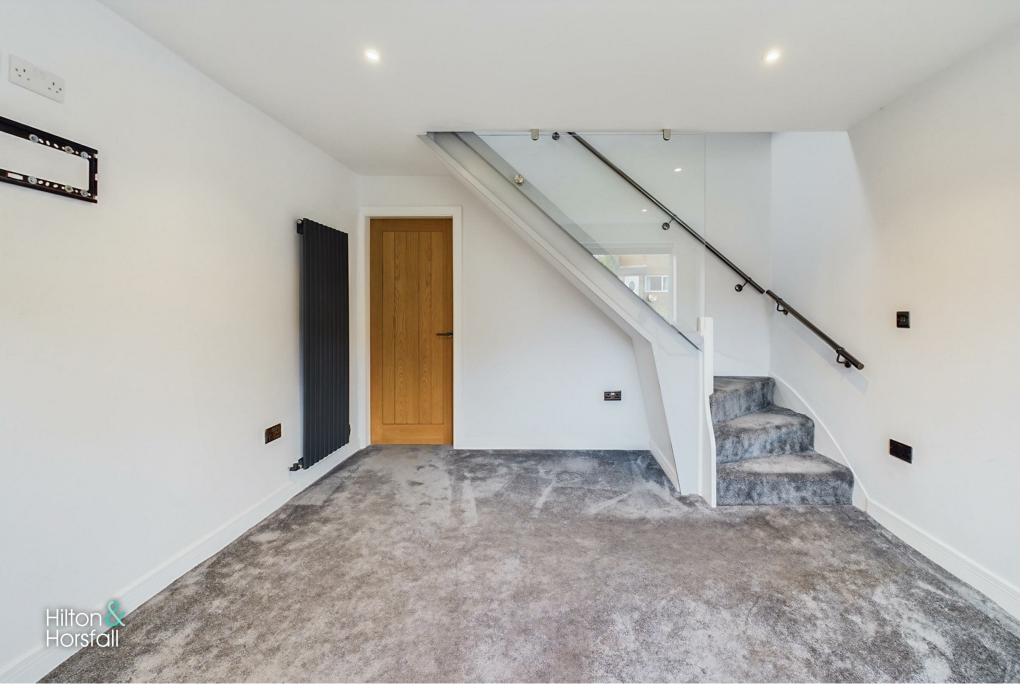

## LIVING ROOM

#### 11'5" x 14'0"

A comfortable sized room having 2x contemporary radiators, television point, spot lights, a glass balustrade staircase leafing to the first floor / landing and a large uPVC double glazed window to the front elevation