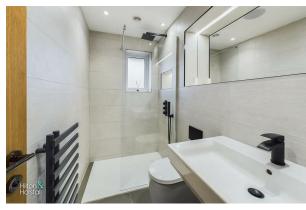

#### SHOWER ROOM

A modern 3-piece suite comprising of: a walk-in shower with rainfall shower head, push button w.c, large sink with a black mixer, inbuilt shelving, tiled flooring, tiled walls, fitted mirror, 1x towel radiator, spot lights, extractor fan, inbuilt speaker and a uPVC double glazed frosted window to the rear elevation.