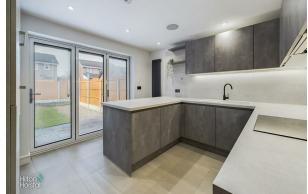

# BREAKFAST KITCHEN

#### 11'2" x 11'3"

A simply stunning breakfast kitchen having fitted wall and base units in grey, contrasting work surfaces over, Neff 4-ring induction hob, air extraction hood, white Blanco sink with black mixer tap, 2x contemporary radiators, tiled flooring, integrated washing machine, integrated Neff dishwasher, integrated 60/40 fridge / freezer, Neff integrated oven, integrated microwave, fitted breakfast bar, inbuilt speakers, spot lights and bifolding doors leading out to the garden.