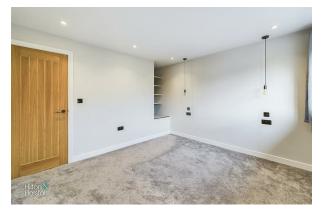

## BEDROOM ONE

## 11'4" x 10'7"

A room of double proportions having usb charging points, television point, spot lights, 1x contemporary radiator, fitted shelving and a uPVC double glazed window to the front elevation.