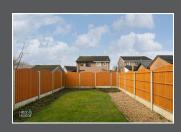

#### **EXTERNALLY**

Externally to the front elevation you will find a mature lawn and a flagged driveway. To the rear elevation is a large enclosed garden with a mature lawn and outdoor water tap.