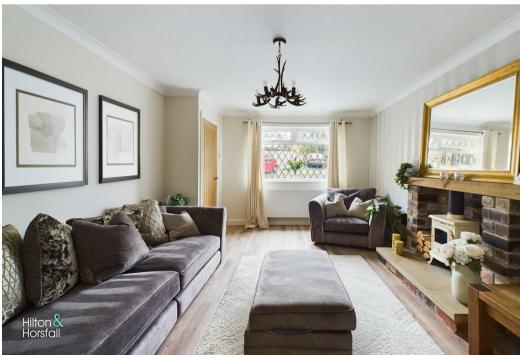

#### LIVING ROOM 15'10" x 11'9" (4.85m x 3.60m)

A family sized living room with karndean flooring, space for settees, television point, ceiling coving, wall feature fireplace, 1x central heating radiator, french doors leading through to the dining kitchen and uPVC double glazed panelled window to the front elevation.