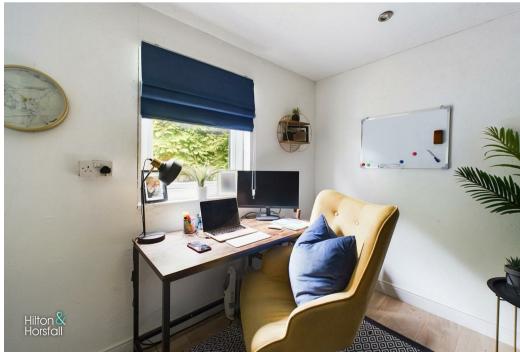

# OFFICE / STUDY 6'8" x 9'0" (2.05m x 2.75m )

Having wood effect flooring, space for a desk and chairs, recessed LED spotlights, housing the boiler and uPVC double glazed window and door to the rear elevation.