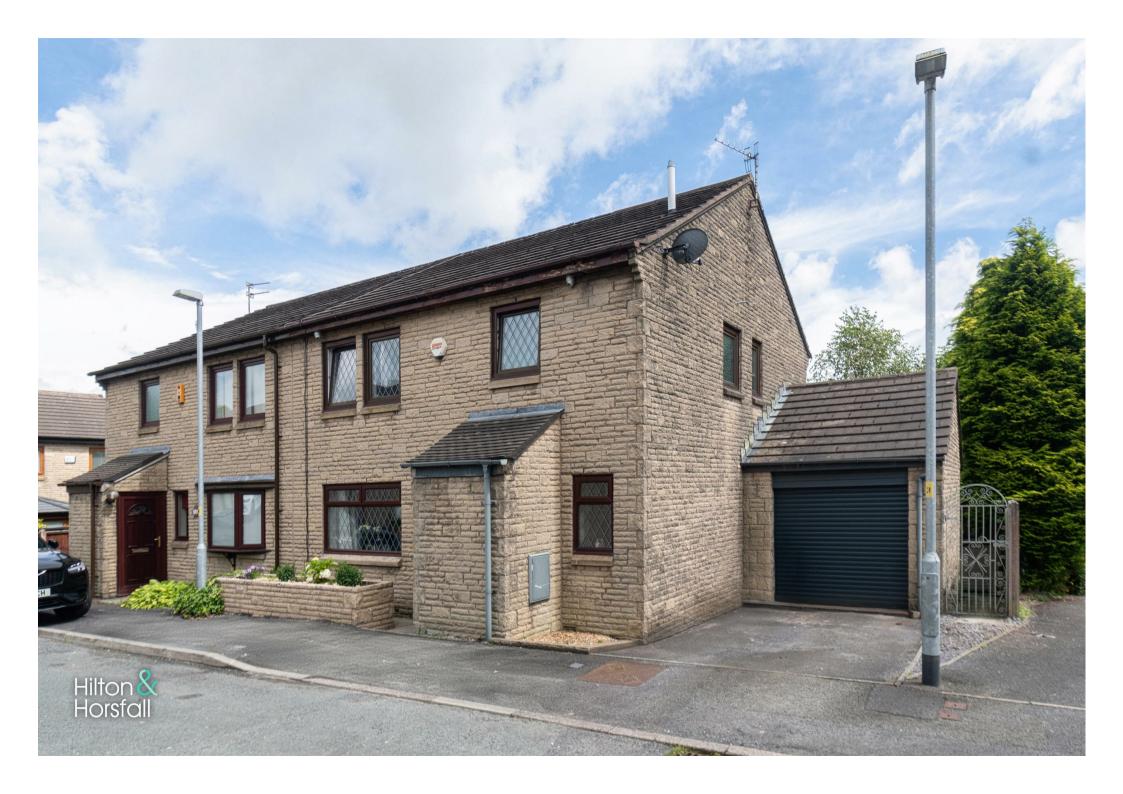

# Millbrook, Fence Offers In The Region Of £300,000

Semi Detached
 Dining Kitchen with Centre Island
 Three Double
 Bedrooms
 Ensuite & Family Bathroom
 Driveway & Garage
 South Facing Garden

Situated in a highly sought after area of Fence, 12 Millbrook is one not to be missed. Located conveniently close by to open countryside and woodland walks, easy access to great local pubs, good schools and transport links. The M65 motorway and bypass is only a short drive away offering easy access through to neighbouring towns / cities. The property has been maintained to a high standard throughout and briefly comprises of: a welcoming entrance hallway, family sized living room, open dining kitchen, useful ground floor w.c, office room, bright and airy sunroom, three well proportioned bedrooms (master bedroom having an en-suite shower room) and a contemporary three piece bathroom suite. Externally to the front elevation there is a driveway leading up to the integral garage providing off road parking. Externally to the rear elevation you will find an enclosed garden with a laid lawn, mature trees, shrubs and flowerbeds, an artificial lawned area, Indian Stone flagged patio and decked patio with space for garden furniture. Perfect for use during the Spring / Summer months. Council Tax Band D. FREEHOLD.

# Lancashire

Situated in a highly sought after area of Fence, 12 Millbrook is one not to be missed. Located conveniently close by to open countryside and woodland walks, easy access to great local pubs, good schools and transport links. The M65 motorway and bypass is only a short drive away offering easy access through to neighbouring towns / cities. The property has been maintained to a high standard throughout and briefly comprises of: a welcoming entrance hallway, family sized living room, open dining kitchen, useful ground floor w.c, office room, bright and airy sunroom, three well proportioned bedrooms (master bedroom having an en-suite shower room) and a contemporary three piece bathroom suite. Externally to the front elevation there is a driveway leading up to the integral garage providing off road parking. Externally to the rear elevation you will find an enclosed garden with a laid lawn, mature trees, shrubs and flowerbeds, an artificial lawned area, Indian Stone flagged patio and decked patio with space for agrden furniture. Perfect for use during the Spring / Summer months. Council Tax Band D. FREEHOLD.

### **EXTERNALLY**

Externally to the front elevation there is a driveway leading up to the integral garage providing off road parking. Externally to the rear elevation you will find an enclosed garden with a laid lawn, mature trees, shrubs and flowerbeds, an artificial lawned area, Indian Stone flagged patio and decked patio with space for garden furniture. Perfect for use during the Spring / Summer months.

# **OUTSIDE**

Externally to the front elevation there is a driveway leading up to the integral garage providing off road parking. Externally to the rear elevation you will find an enclosed garden with a laid lawn, mature trees, shrubs and flowerbeds, an artificial lawned area, Indian Stone flagged patio and decked patio with space for garden furniture.

Perfect for use during the Spring / Summer months.

★ ★ ★ ★

GOLD WINNER

ESTATE AGENT
IN COLNE & NELSON

75 Gisburn Road Barrowford Lancashire BB9 6DX

w. hilton-horsfall.co.uk t. <u>01282 560024</u> 20 Wellgate Clitheroe Lancashire BB7 2DP