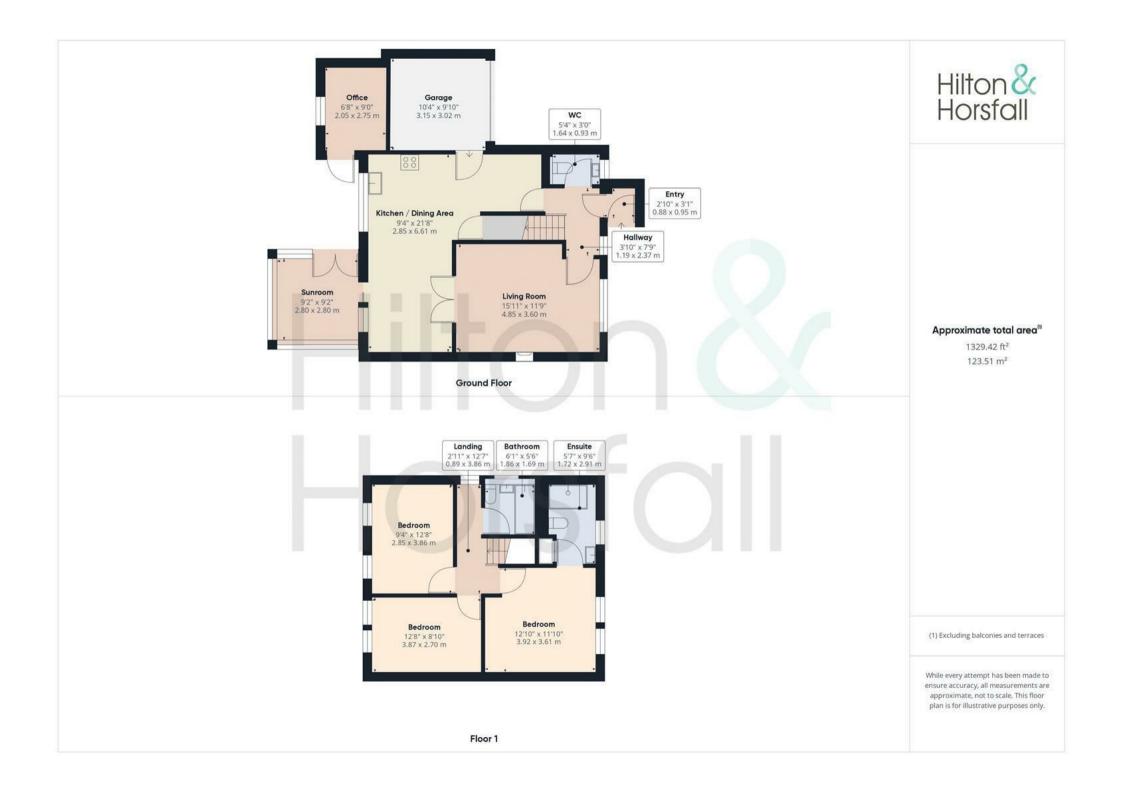

# GROUND FLOOR

On the ground floor you will find:

## GROUND FLOOR WC

A useful ground floor w.c comprising of: tiled flooring, part tiled walls, low level w.c, sink in vanity unit with chrome mixer tap, heated chrome towel rack and uPVC double glazed frosted panelled window to the front elevation.

#### LIVING ROOM 15'10" x 11'9" (4.85m x 3.60m)

A family sized living room with karndean flooring, space for settees, television point, ceiling coving, wall feature fireplace, 1x central heating radiator, french doors leading through to the dining kitchen and uPVC double glazed panelled window to the front elevation.

# DINING KITCHEN 9'4" x 21'8" (2.85m x 6.61m )

Offering a range of fitted wall and base units with confrasting worktops over, tiled flooring, underfloor heating, centre island with integrated wine cooler, space for barstools, integrated Indesit oven / grill, Indesit microwave and Indesit 4 ring induction hob with chrome extractor hood above, inset sink with chrome mixer tap, integrated dishwasher, integrated 50/50 fridge / freezer, plumbing for a washing machine, space for a tumble dryer, door to under stairs storage cupboard, space for a dining table and chairs, patio doors leading through to the conservatory, uPVC door leading through to the garage and uPVC double glazed windows to the rear elevation.

# SUN ROOM 9'2" x 9'2" (2,80m x 2,80m )

A bright and airy sunroom with tiled flooring, space for settees, 1x central heating radiator and uPVC double glazed window and door to the rear elevation.

# OFFICE / STUDY 6'8" x 9'0" (2.05m x 2.75m )

Having wood effect flooring, space for a desk and chairs, recessed LED spotlights, housing the boiler and uPVC double glazed window and door to the rear elevation.

## FIRST FLOOR / LANDING

On the first floor / landing you will find:

#### BEDROOM ONE 12'10" x 11'10" (3.92m x 3.61m )

A bedroom of double proportions having integrated wardrobes, space for drawers, television point, 1x central heating radiator, recessed LED spotlights, uPVC double glazed panelled window to the front elevation and door leading through to the en-suite shower room.

#### **EN-SUITE**

A stunning three piece shower room suite comprising of: fully tiled flooring, walk in shower cubicle with rainfall shower head, wall mounted floating vanity sink with chrome mixer tap, low level w.c, heated chrome towel rack, recessed LED spotlights, door to airing cupboard housing the water cylinder and uPVC panelled double glazed frosted window to the front elevation.

# BEDROOM TWO 9'4" x 12'7" (2.85m x 3.86m )

Another bedroom of double proportions with space for wardrobes and drawers, 1x central heating radiator, and uPVC double glazed window to the rear elevation.

# BEDROOM THREE 12'8" x 8'10" (3.87m x 2.70m)

Yet again a bedroom of double proportions with space for wardrobes and drawers, 1x central heating radiator and uPVC double glazed window to the rear elevation.

#### **BATHROOM**

A modern three piece bathroom suite comprising of: wood effect flooring, tiled walls, panelled bathtub with chrome mixer tap, pedestal sink with chrome mixer tap, push button w.c, heated chrome towel rack and uPVC double glazed frosted window to the side elevation.

# INTEGRAL GARAGE 10'4" x 9'10" (3.15m x 3.02m )

Ideal for storage purposes this garage has an electrically operated garage door, full lighting and electrics.