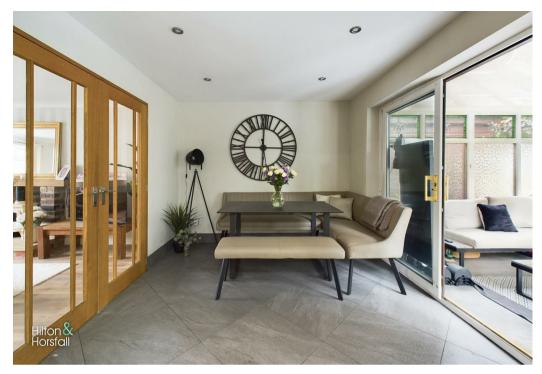

# DINING KITCHEN 9'4" x 21'8" (2.85m x 6.61m )

Offering a range of fitted wall and base units with confrasting worktops over, tiled flooring, underfloor heating, centre island with integrated wine cooler, space for barstools, integrated Indesit oven / grill, Indesit microwave and Indesit 4 ring induction hob with chrome extractor hood above, inset sink with chrome mixer tap, integrated dishwasher, integrated 50/50 fridge / freezer, plumbing for a washing machine, space for a tumble dryer, door to under stairs storage cupboard, space for a dining table and chairs, patio doors leading through to the conservatory, uPVC door leading through to the garage and uPVC double glazed windows to the rear elevation.