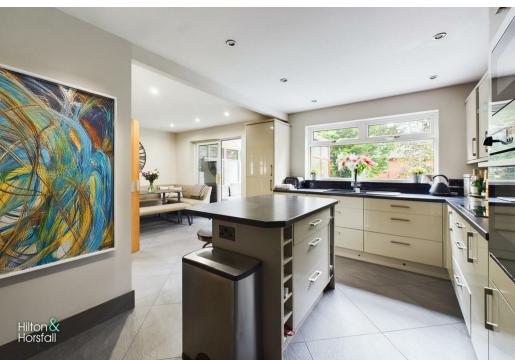

# DINING KITCHEN 9'4" x 21'8" (2.85m x 6.61m )

Offering a range of fitted wall and base units with confrasting worktops over, tiled flooring, underfloor heating, centre island with integrated wine cooler, space for barstools, integrated Indesit oven / grill, Indesit microwave and Indesit 4 ring induction hob with chrome extractor hood above, inset sink with chrome mixer tap, integrated dishwasher, integrated 50/50 fridge / freezer, plumbing for a washing machine, space for a tumble dryer, door to under stairs storage cupboard, space for a dining table and chairs, patio doors leading through to the conservatory, uPVC door leading through to the garage and uPVC double glazed windows to the rear elevation.