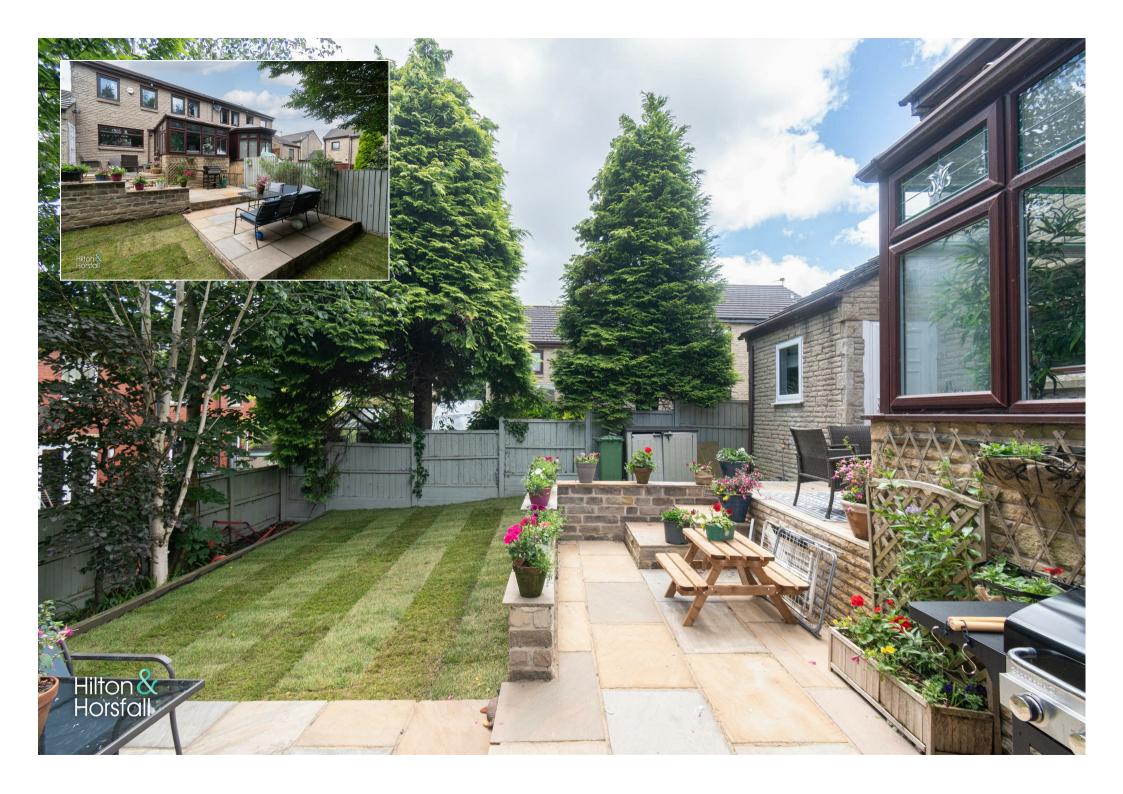

### **EXTERNALLY**

Externally to the front elevation there is a driveway leading up to the integral garage providing off road parking. Externally to the rear elevation you will find an enclosed garden with a laid lawn, mature trees, shrubs and flowerbeds, an artificial lawned area, Indian Stone flagged patio and decked patio with space for garden furniture. Perfect for use during the Spring / Summer months.

# **OUTSIDE**

Externally to the front elevation there is a driveway leading up to the integral garage providing off road parking. Externally to the rear elevation you will find an enclosed garden with a laid lawn, mature trees, shrubs and flowerbeds, an artificial lawned area, Indian Stone flagged patio and decked patio with space for garden furniture.

Perfect for use during the Spring / Summer months.

★ ★ ★ ★

GOLD WINNER

ESTATE AGENT
IN COLNE & NELSON

75 Gisburn Road Barrowford Lancashire BB9 6DX

w. hilton-horsfall.co.uk t. <u>01282 560024</u> 20 Wellgate Clitheroe Lancashire BB7 2DP