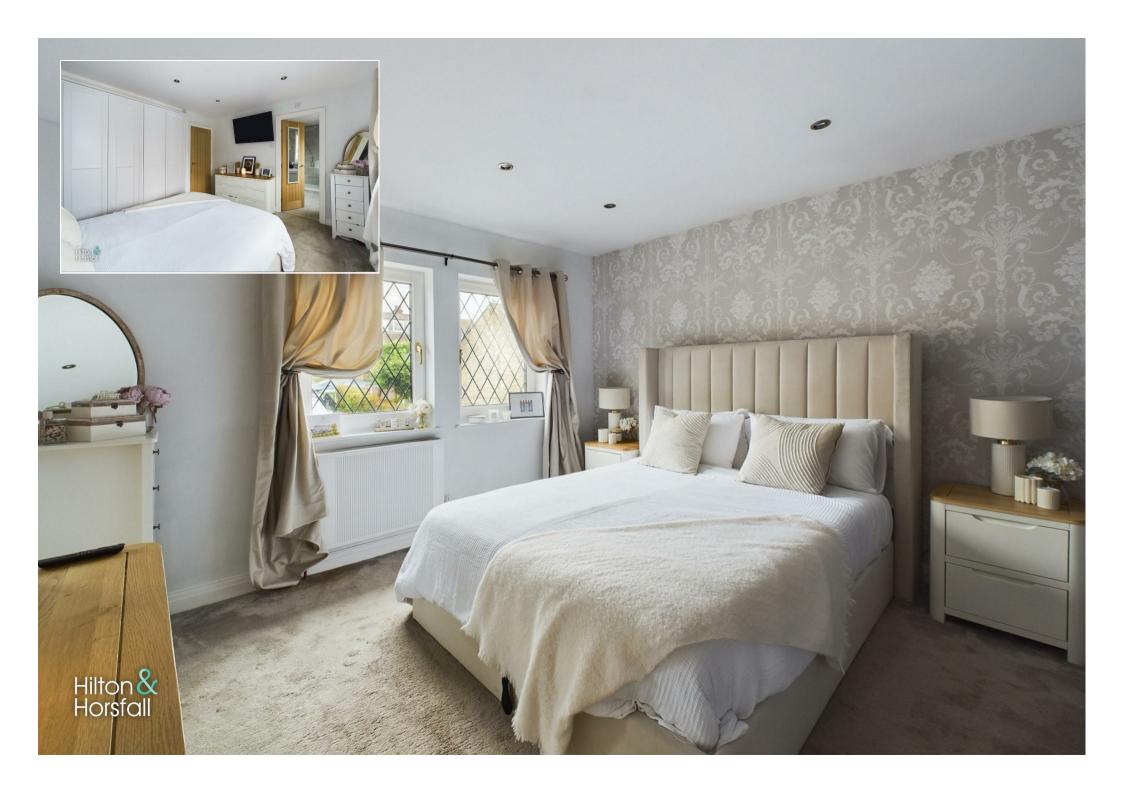

#### BEDROOM ONE 12'10" x 11'10" (3.92m x 3.61m )

A bedroom of double proportions having integrated wardrobes, space for drawers, television point, 1x central heating radiator, recessed LED spotlights, uPVC double glazed panelled window to the front elevation and door leading through to the en-suite shower room.

#### **EN-SUITE**

A stunning three piece shower room suite comprising of: fully tiled flooring, walk in shower cubicle with rainfall shower head, wall mounted floating vanity sink with chrome mixer tap, low level w.c, heated chrome towel rack, recessed LED spotlights, door to airing cupboard housing the water cylinder and uPVC panelled double glazed frosted window to the front elevation.