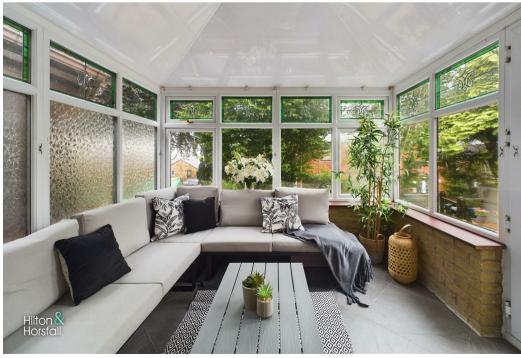

# SUN ROOM 9'2" x 9'2" (2,80m x 2,80m )

A bright and airy sunroom with tiled flooring, space for settees, 1x central heating radiator and uPVC double glazed window and door to the rear elevation.