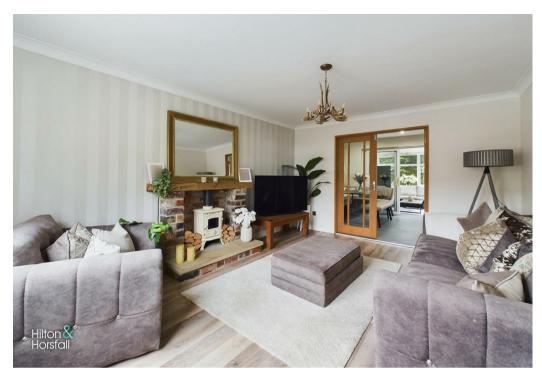

#### LIVING ROOM 15'10" x 11'9" (4.85m x 3.60m)

A family sized living room with karndean flooring, space for settees, television point, ceiling coving, wall feature fireplace, 1x central heating radiator, french doors leading through to the dining kitchen and uPVC double glazed panelled window to the front elevation.