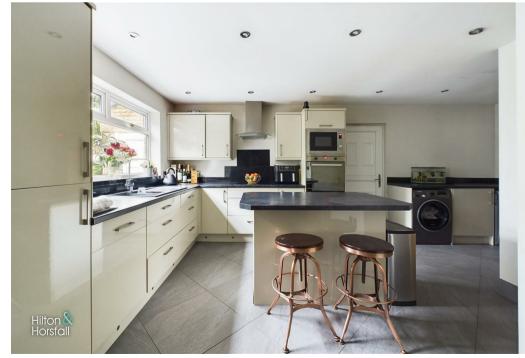

# DINING KITCHEN 9'4" x 21'8" (2.85m x 6.61m )

Offering a range of fitted wall and base units with confrasting worktops over, tiled flooring, underfloor heating, centre island with integrated wine cooler, space for barstools, integrated Indesit oven / grill, Indesit microwave and Indesit 4 ring induction hob with chrome extractor hood above, inset sink with chrome mixer tap, integrated dishwasher, integrated 50/50 fridge / freezer, plumbing for a washing machine, space for a tumble dryer, door to under stairs storage cupboard, space for a dining table and chairs, patio doors leading through to the conservatory, uPVC door leading through to the garage and uPVC double glazed windows to the rear elevation.