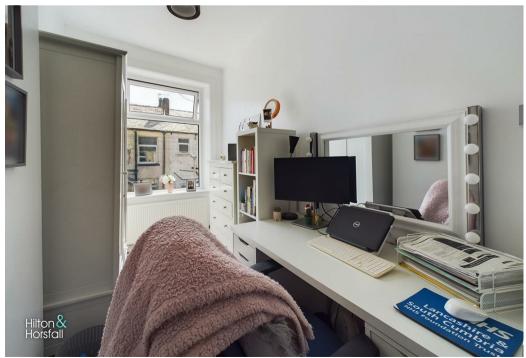

#### BEDROOM THREE 11'1" x 5'6" (3.40m x 1.70m )

A well proportioned room which is currently being utilised as a dressing room/office. With 1x radiator and a uPVC double glazed window to the rear elevation.