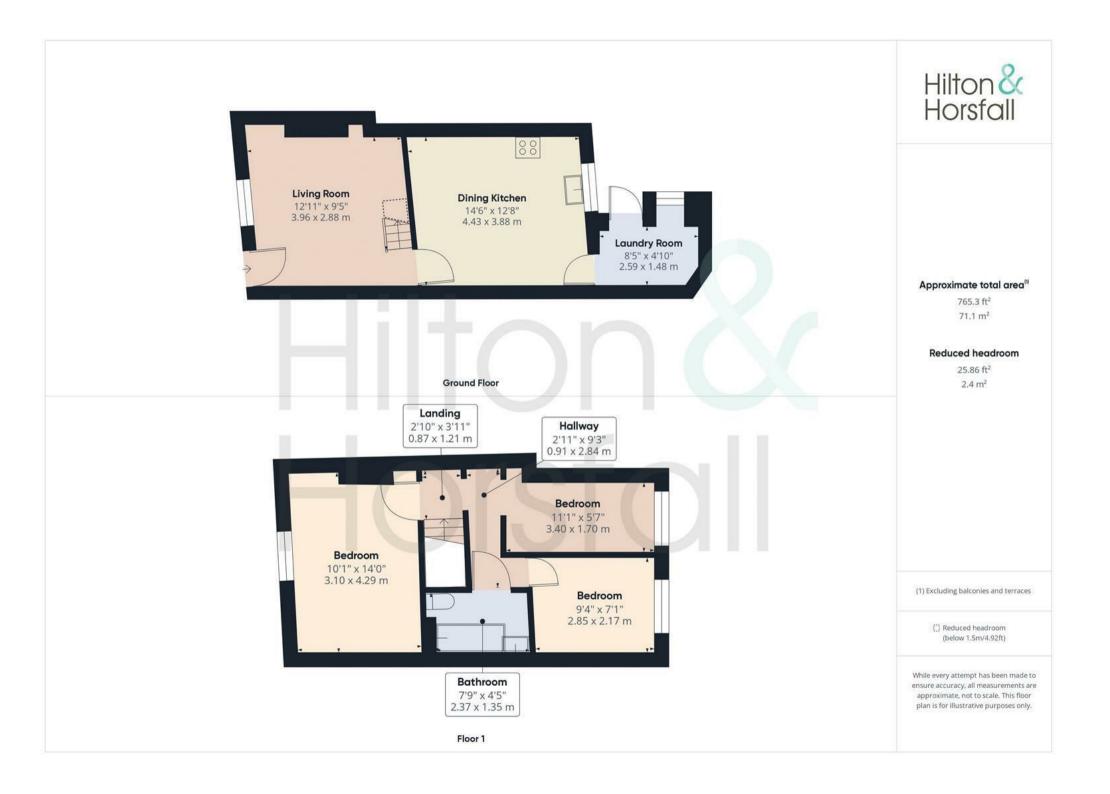

#### **GROUND FLOOR**

With a uPVC double glazed door leading into:

# LIVING ROOM 12'11" x 9'5" (3.96m x 2.88m )

A comfortable sized room with vinyl flooring, television point, 1x radiator, an open balasutrade staircase leading to the first floor / landing and a uPVC double alazed window to the front elevation.

# DINING KITCHEN 14'6" x 12'8" (4.43m x 3.88m)

A large dining kitchen with fitted wall and base units, contrasting work surfaces over, 1x radiator, inset sink with chrome taps, a uPVC double glazed window to the rear elevation, electric oven, 4-ring gas hob, air extraction hood over, ample space for a dining table / chairs, tiled splash backs and access through to:

### UTILITY ROOM 8'5" x 4'10" (2.59m x 1.48m )

With plumbing for a washing machine, plumbing for a tumble dryer, access to the combination boiler, a uPVC double glazed window to the side elevation and a composite door leading out to the rear yard.

## FIRST FLOOR / LANDING

#### **INNER HALLWAY**

With access to the loft hatch.

### BEDROOM ONE 10'2" x 14'0" (3.10m x 4.29m )

A room of double proportions with ample space for wardrobes / drawers, 1x radiator and a uPVC double glazed window to the front elevation.

# BEDROOM TWO 9'4" x 7'1" (2.85m x 2.17m )

Another room of double proportion with 1x radiator and a uPVC double glazed window to the rear elevation.

#### BEDROOM THREE 11'1" x 5'6" (3.40m x 1.70m )

A well proportioned room which is currently being utilised as a dressing room/office. With 1x radiator and a uPVC double glazed window to the rear elevation.

#### **BATHROOM**

A 3-piece bathroom suite comprising of: a pedestal sink, push button w.c, panelled bath with a chrome centre mixer tap, over head shower, 1x chrome towel radiator, extractor fan and partially tiled walls.