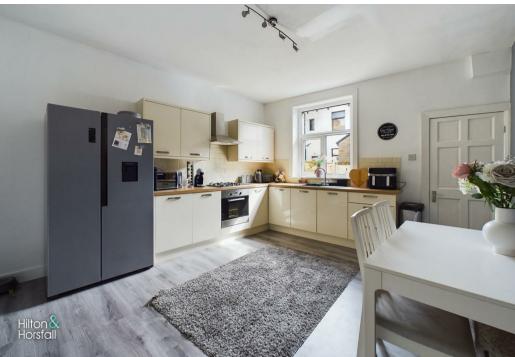

# DINING KITCHEN 14'6" x 12'8" (4.43m x 3.88m)

A large dining kitchen with fitted wall and base units, contrasting work surfaces over, 1x radiator, inset sink with chrome taps, a uPVC double glazed window to the rear elevation, electric oven, 4-ring gas hob, air extraction hood over, ample space for a dining table / chairs, tiled splash backs and access through to: