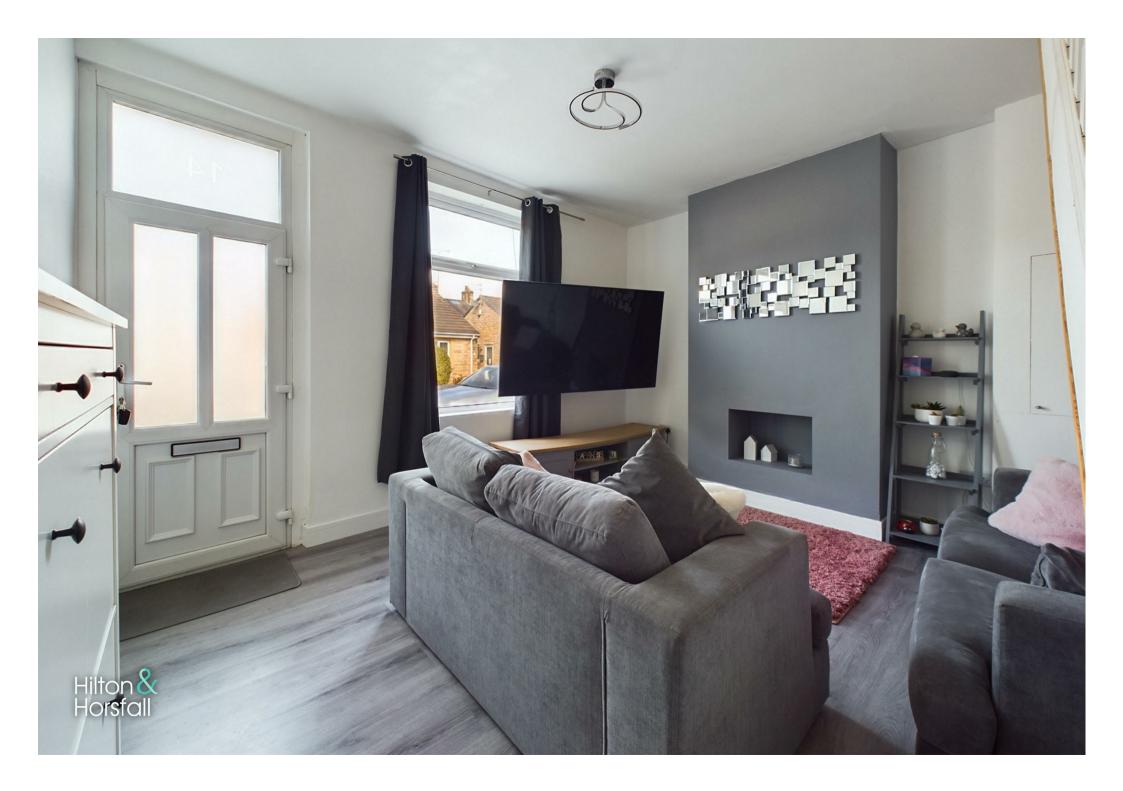

# LIVING ROOM 12'11" x 9'5" (3.96m x 2.88m )

A comfortable sized room with vinyl flooring, television point, 1x radiator, an open balasutrade staircase leading to the first floor / landing and a uPVC double alazed window to the front elevation.