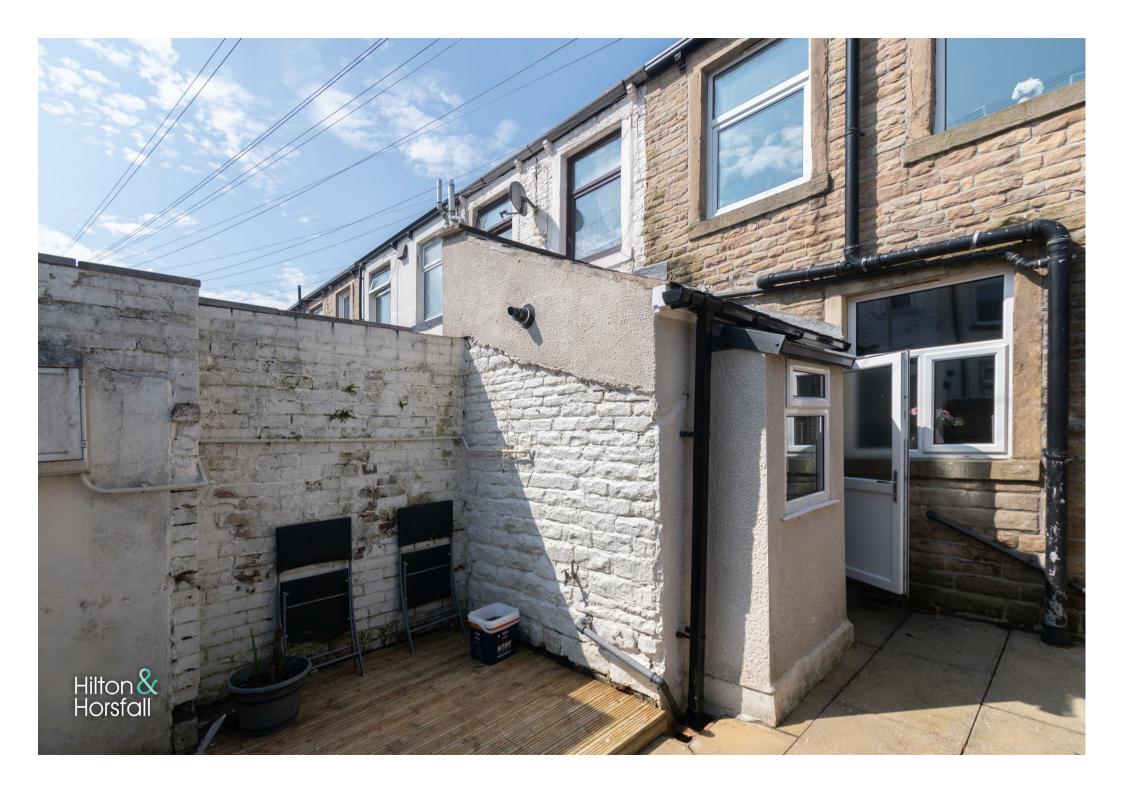

#### **EXTERNALLY**

Externally to the front elevation is a forecourt. To the rear elevation is an enclosed paved yard with a raised decked seating area, and outside water supply.

# OUTSIDE

Externally to the front elevation is a forecourt. To the rear elevation is an enclosed paved yard with a raised decked seating area, and outside water supply.

★ ★ ★ ★

GOLD WINNER

ESTATE AGENT
IN COLNE & NELSON