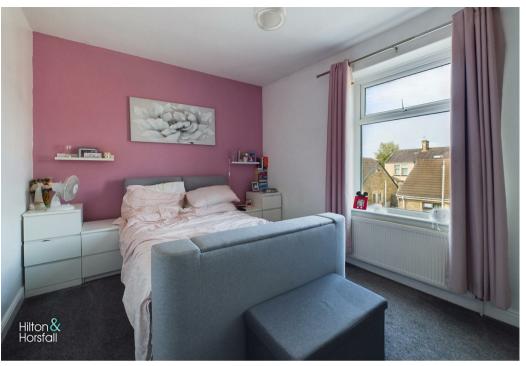

### BEDROOM ONE 10'2" x 14'0" (3.10m x 4.29m )

A room of double proportions with ample space for wardrobes / drawers, 1x radiator and a uPVC double glazed window to the front elevation.