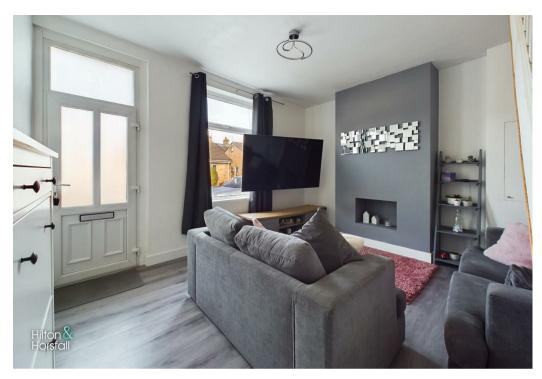

# LIVING ROOM 12'11" x 9'5" (3.96m x 2.88m )

A comfortable sized room with vinyl flooring, television point, 1x radiator, an open balasutrade staircase leading to the first floor / landing and a uPVC double alazed window to the front elevation.