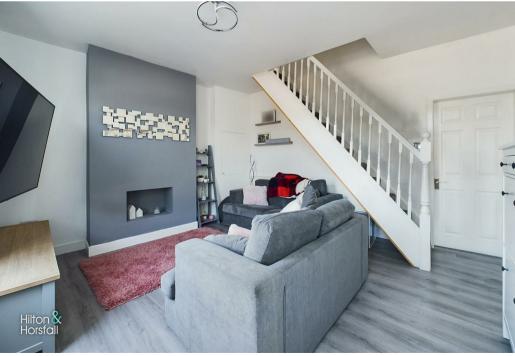

# LIVING ROOM 12'11" x 9'5" (3.96m x 2.88m )

A comfortable sized room with vinyl flooring, television point, 1x radiator, an open balasutrade staircase leading to the first floor / landing and a uPVC double alazed window to the front elevation.