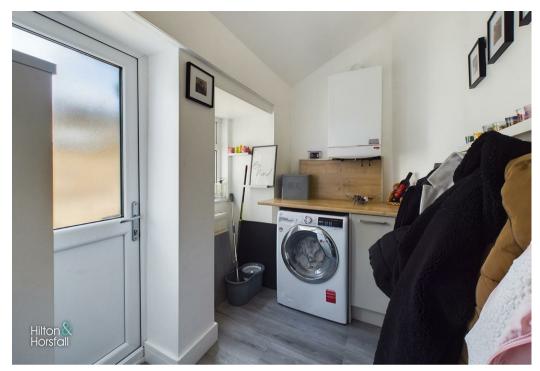

### UTILITY ROOM 8'5" x 4'10" (2.59m x 1.48m )

With plumbing for a washing machine, plumbing for a tumble dryer, access to the combination boiler, a uPVC double glazed window to the side elevation and a composite door leading out to the rear yard.