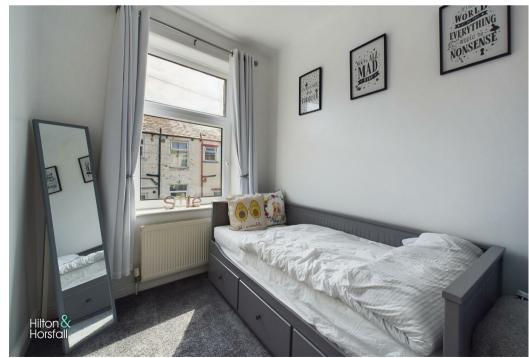

# BEDROOM TWO 9'4" x 7'1" (2.85m x 2.17m )

Another room of double proportion with 1x radiator and a uPVC double glazed window to the rear elevation.

#### BEDROOM THREE 11'1" x 5'6" (3.40m x 1.70m )

A well proportioned room which is currently being utilised as a dressing room/office. With 1x radiator and a uPVC double glazed window to the rear elevation.