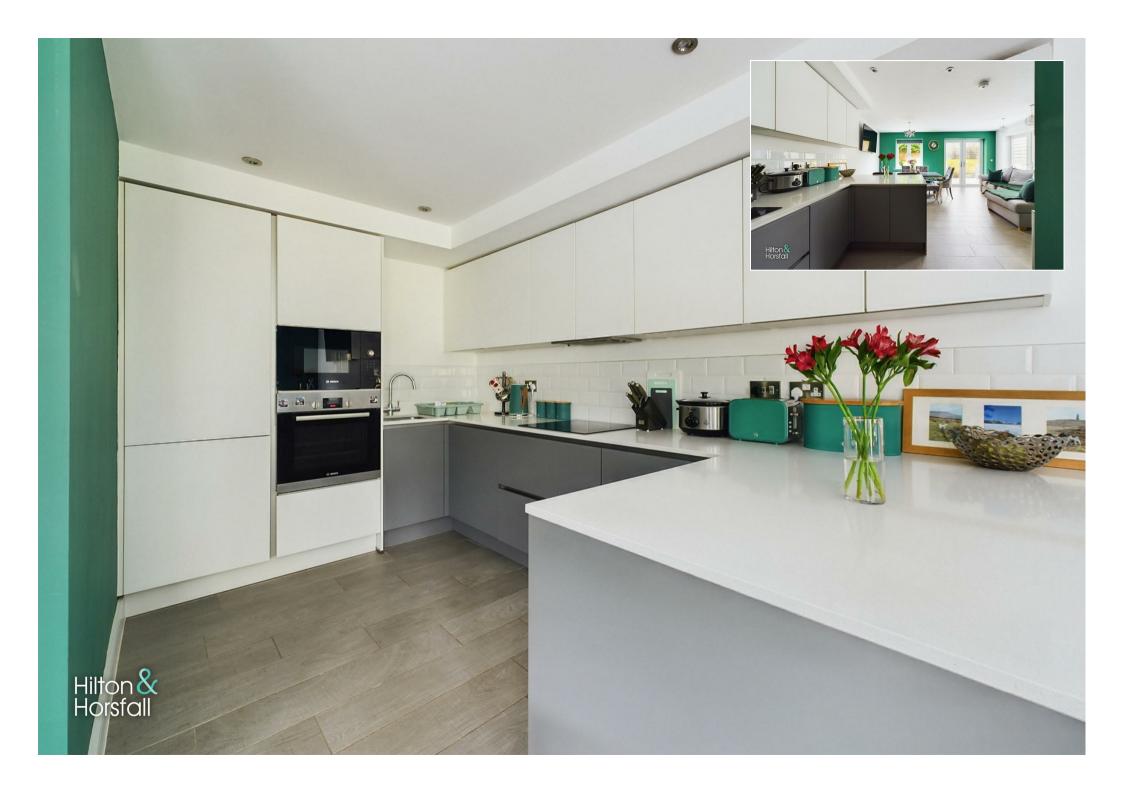

#### KITCHEN DINER 21'5" x 15'10" (6.55 x 4.85)

A modern open plan kitchen diner having built in

appliances such as an electric oven, microwave, fridge freezer, dishwasher, washing machine and a four ring electric hob. The kitchen also boasts space for a large dining table and sofa, LED spot lights, television point, pendent light fittings, grey wood effect tiled flooring, uPVC double glazed window to the rear elevation and 2x uPVC double glazed french doors leading to the garden.