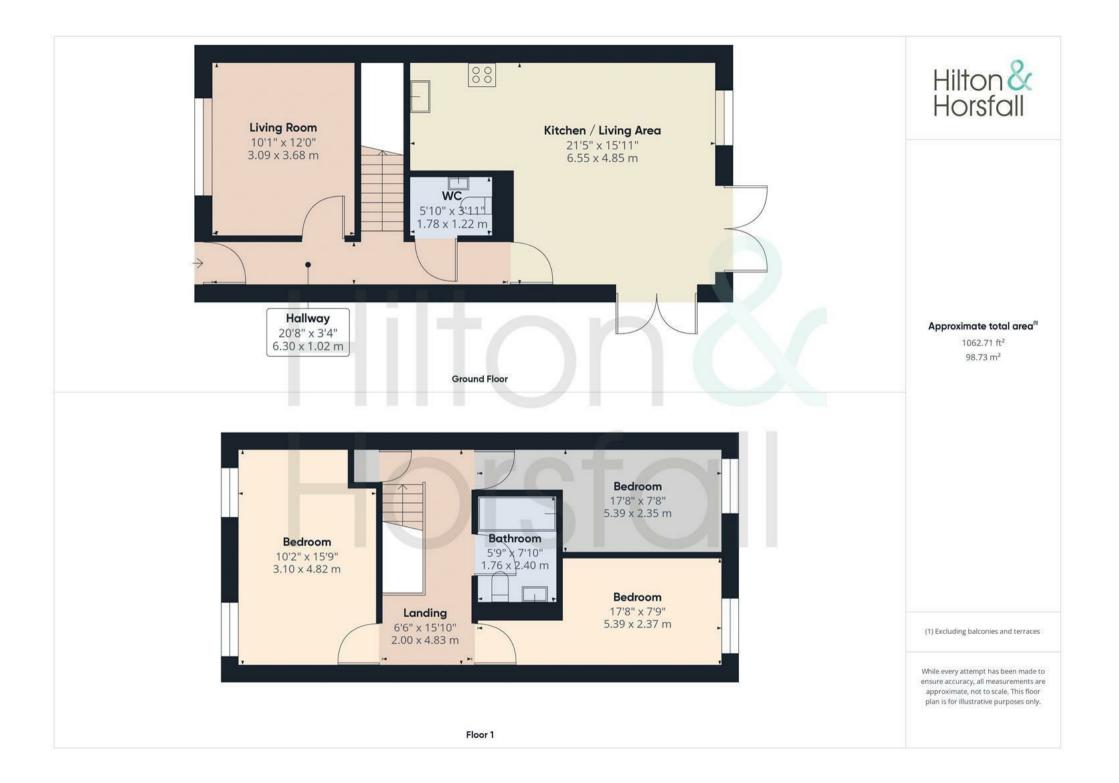

#### **GROUND FLOOR**

#### ENTRANCE

With a composite door leading to:

#### HALLWAY

A welcoming entrance hallway LED spotlights and grey wood effect tiled flooring.

#### GROUND FLOOR W.C 5'10" x 4'0" (1.78 x 1.22)

A modern two piece suite with a push button w.c, wall hung sink with chrome mixer tap, heated towel rail in chrome, LED mirror, extractor fan, partially tiled walls and grey wood effect tiled flooring.

#### LIVING ROOM 10'1" x 12'0" (3.09 x 3.68)

A comfortable sized living room with ample room for home furniture, television point, grey wood effect tiled flooring and a uPVC double glazed window to the front elevation.

#### KITCHEN DINER 21'5" x 15'10" (6.55 x 4.85)

A modern open plan kitchen diner having built in

appliances such as an electric oven, microwave, fridge freezer, dishwasher, washing machine and a four ring electric hob. The kitchen also boasts space for a large dining table and sofa, LED spot lights, television point, pendent light fittings, grey wood effect tiled flooring, uPVC double glazed window to the rear elevation and 2x uPVC double glazed french doors leading to the garden.

#### FIRST FLOOR / LANDING

An open landing with a glass balustrade, 1x radiator, access to the loft and a built in storage cupboard.

#### BEDROOM ONE 10'2" x 15'9" (3.10 x 4.82)

A large double bedroom with ample space for bedroom furniture, 1x radiator and 2x uPVC double glazed windows to the front elevation.

#### BEDROOM TWO 17'8" x 7'9" (5.39 x 2.37)

A good sized double bedroom with 1x radiator and a uPVC double glazed window to the rear elevation.

#### BEDROOM THREE 17'8" x 7'8" (5.39 x 2.35)

Another bedroom of double proportion with 1x radiator and a uPVC double glazed window to the rear elevation.

#### BATHROOM 5'9" x 7'10" (1.76 x 2.40)

A modern three piece suite with a tiled bath and shower over, push button w.c, wall hung sink with chrome mixer tap, 2x vanity cupboards with lighting under, heated towel rail in chrome, LED spotlights, extractor fan, partially tiled walls and grey wood effect tiled flooring.