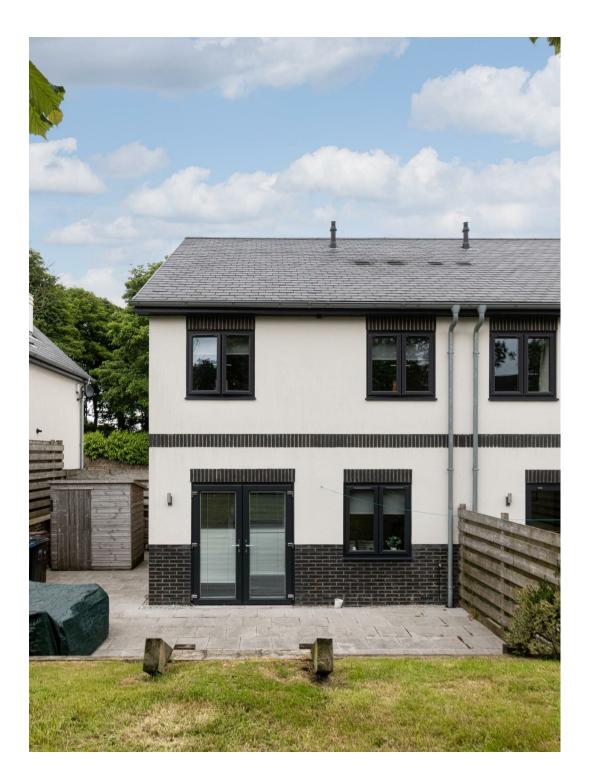

#### EXTERNALLY

Externally to the front elevation is a block paved driveway providing off road parking and a well kept lawn. To the rear elevation you will find a private garden with a patio seating area having ample room for outdoor furniture and a large lawned area, perfect for the Spring / Summer months

## OUTSIDE

Externally to the front elevation is a block paved driveway providing off road parking and a well kept lawn. To the rear elevation you will find a private garden with a patio seating area having ample room for outdoor furniture and a large lawned area, perfect for the Spring / Summer months