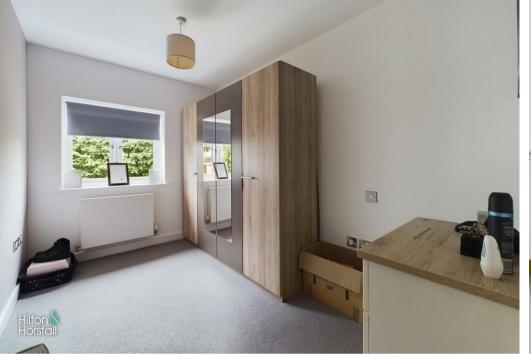

#### BEDROOM TWO 17'8" x 7'9" (5.39 x 2.37)

A good sized double bedroom with 1x radiator and a uPVC double glazed window to the rear elevation.

#### BEDROOM THREE 17'8" x 7'8" (5.39 x 2.35)

Another bedroom of double proportion with 1x radiator and a uPVC double glazed window to the rear elevation.