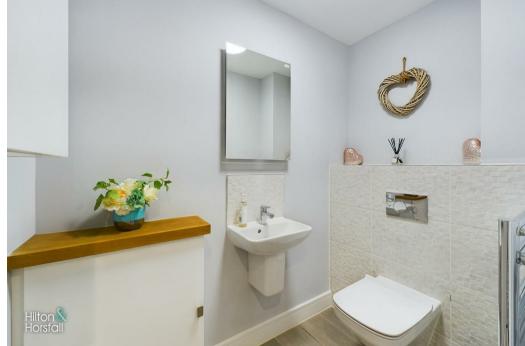

#### GROUND FLOOR W.C 5'10" x 4'0" (1.78 x 1.22)

A modern two piece suite with a push button w.c, wall hung sink with chrome mixer tap, heated towel rail in chrome, LED mirror, extractor fan, partially tiled walls and grey wood effect tiled flooring.