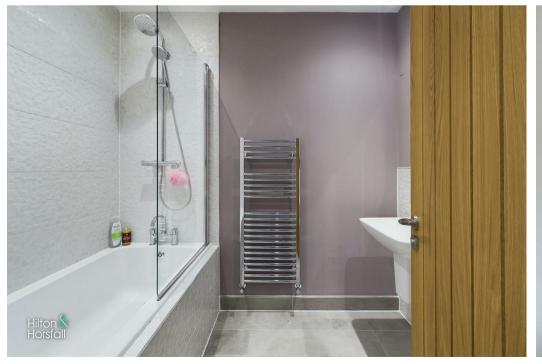

#### BATHROOM 5'9" x 7'10" (1.76 x 2.40)

A modern three piece suite with a tiled bath and shower over, push button w.c, wall hung sink with chrome mixer tap, 2x vanity cupboards with lighting under, heated towel rail in chrome, LED spotlights, extractor fan, partially tiled walls and grey wood effect tiled flooring.