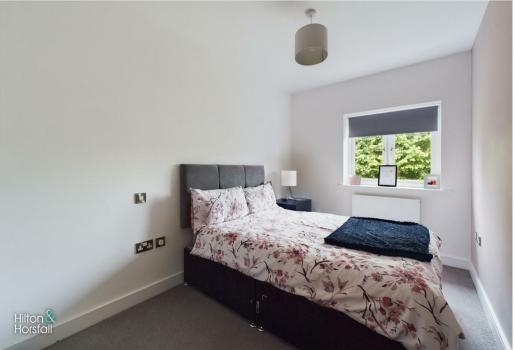

#### BEDROOM ONE 10'2" x 15'9" (3.10 x 4.82)

A large double bedroom with ample space for bedroom furniture, 1x radiator and 2x uPVC double glazed windows to the front elevation.

#### BEDROOM TWO 17'8" x 7'9" (5.39 x 2.37)

A good sized double bedroom with 1x radiator and a uPVC double glazed window to the rear elevation.

#### BEDROOM THREE 17'8" x 7'8" (5.39 x 2.35)

Another bedroom of double proportion with 1x radiator and a uPVC double glazed window to the rear elevation.