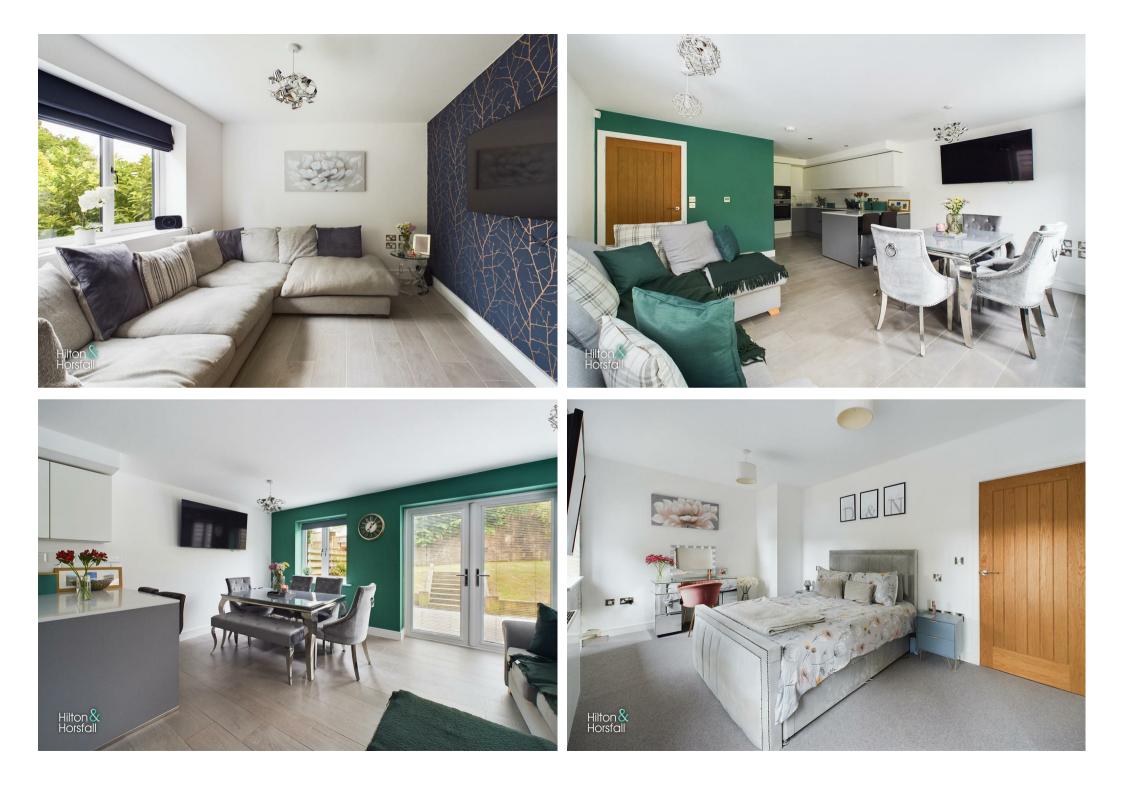

#### LIVING ROOM 10'1" x 12'0" (3.09 x 3.68)

A comfortable sized living room with ample room for home furniture, television point, grey wood effect tiled flooring and a uPVC double glazed window to the front elevation.

#### KITCHEN DINER 21'5" x 15'10" (6.55 x 4.85)

A modern open plan kitchen diner having built in

appliances such as an electric oven, microwave, fridge freezer, dishwasher, washing machine and a four ring electric hob. The kitchen also boasts space for a large dining table and sofa, LED spot lights, television point, pendent light fittings, grey wood effect tiled flooring, uPVC double glazed window to the rear elevation and 2x uPVC double glazed french doors leading to the garden.

#### BEDROOM ONE 10'2" x 15'9" (3.10 x 4.82)

A large double bedroom with ample space for bedroom furniture, 1x radiator and 2x uPVC double glazed windows to the front elevation.