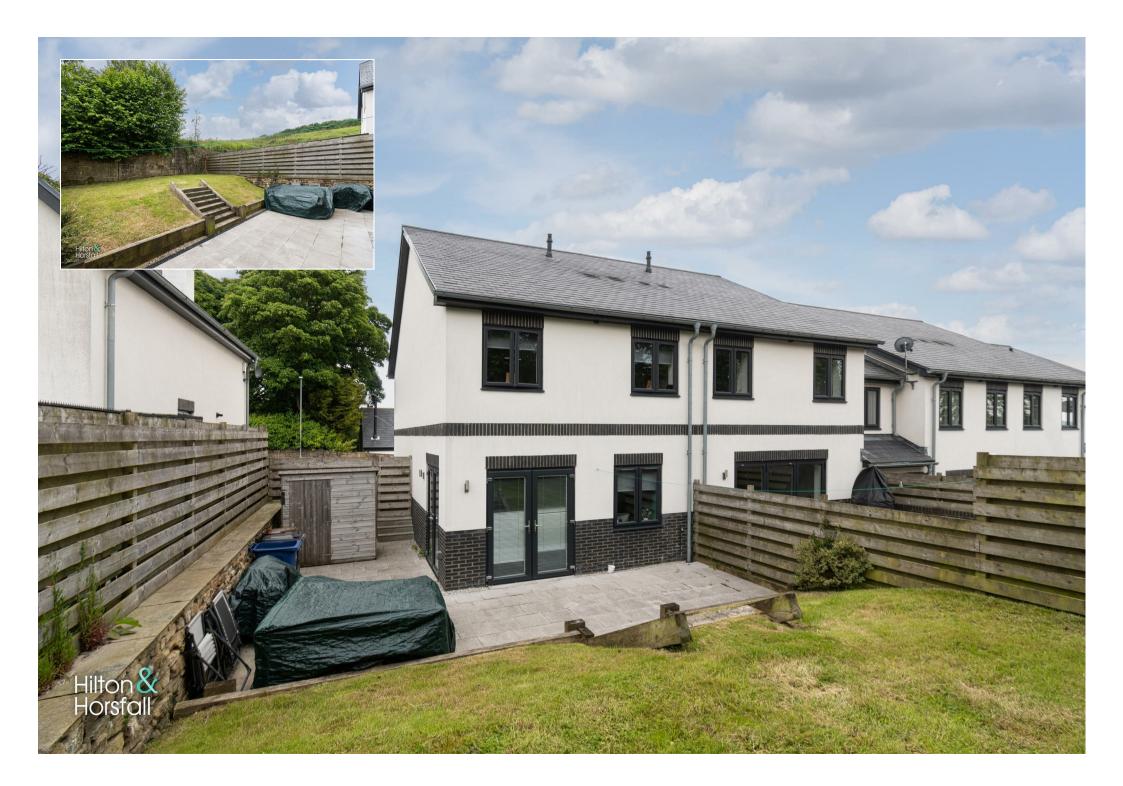

#### EXTERNALLY

Externally to the front elevation is a block paved driveway providing off road parking and a well kept lawn. To the rear elevation you will find a private garden with a patio seating area having ample room for outdoor furniture and a large lawned area, perfect for the Spring / Summer months

## OUTSIDE

Externally to the front elevation is a block paved driveway providing off road parking and a well kept lawn. To the rear elevation you will find a private garden with a patio seating area having ample room for outdoor furniture and a large lawned area, perfect for the Spring / Summer months