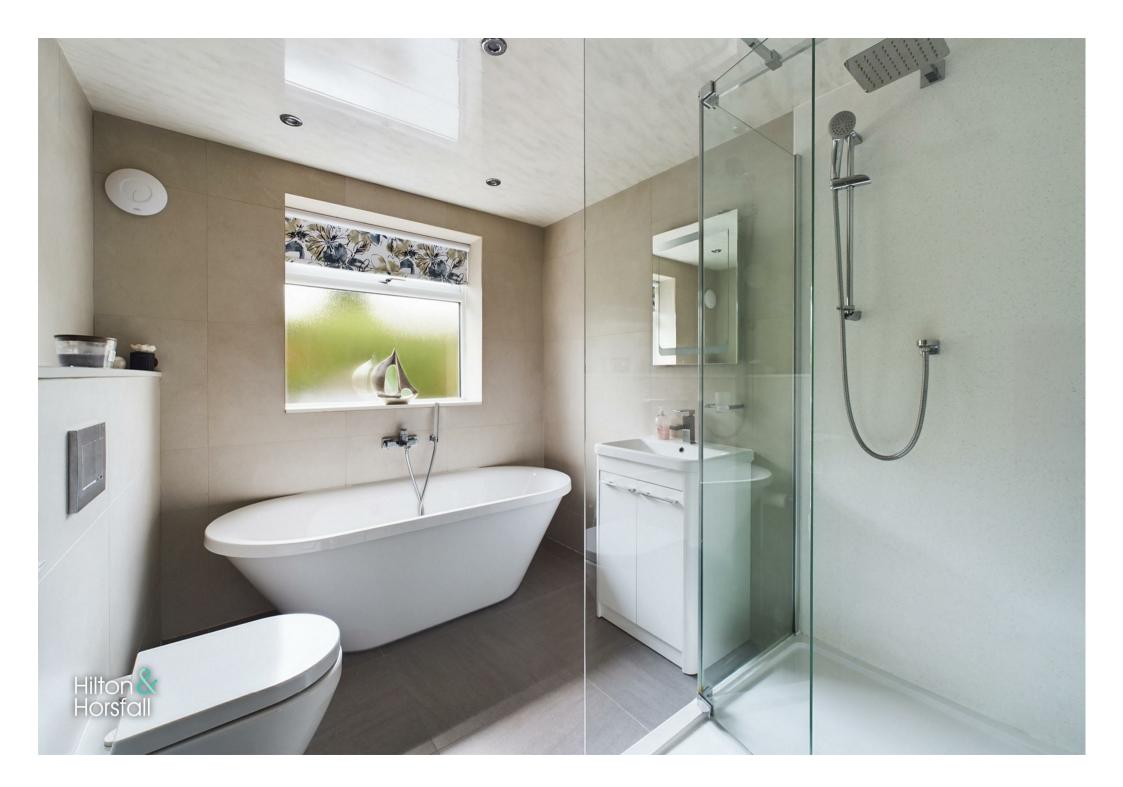

# EXTERNALLY

Externally to the front elevation there is an extensive paved driveway leading up to the integral garage offering ample space for off road parking. You will also find mature trees, shrubs, outside lighting and a porcelain tiled patio. To the side and rear elevation there is a meticulously maintained laid lawn with flowerbeds, artificial lawn, space for garden furniture and searing, outside water tap, integrated bbq area, shed with a bin storage area and outside electrics. Perfect for relaxing during the Spring / Summer months.

# OUTSIDE

Externally to the front elevation there is an extensive paved driveway leading up to the integral garage offering ample space for off road parking. You will also find mature trees, shrubs, outside lighting and a porcelain tiled patio. To the side and rear elevation there is a meticulously maintained laid lawn with flowerbeds, artificial lawn, space for garden furniture and searing, outside water tap, integrated bbq area, shed with a bin storage area and outside electrics. Perfect for relaxing during the Spring / Summer months.