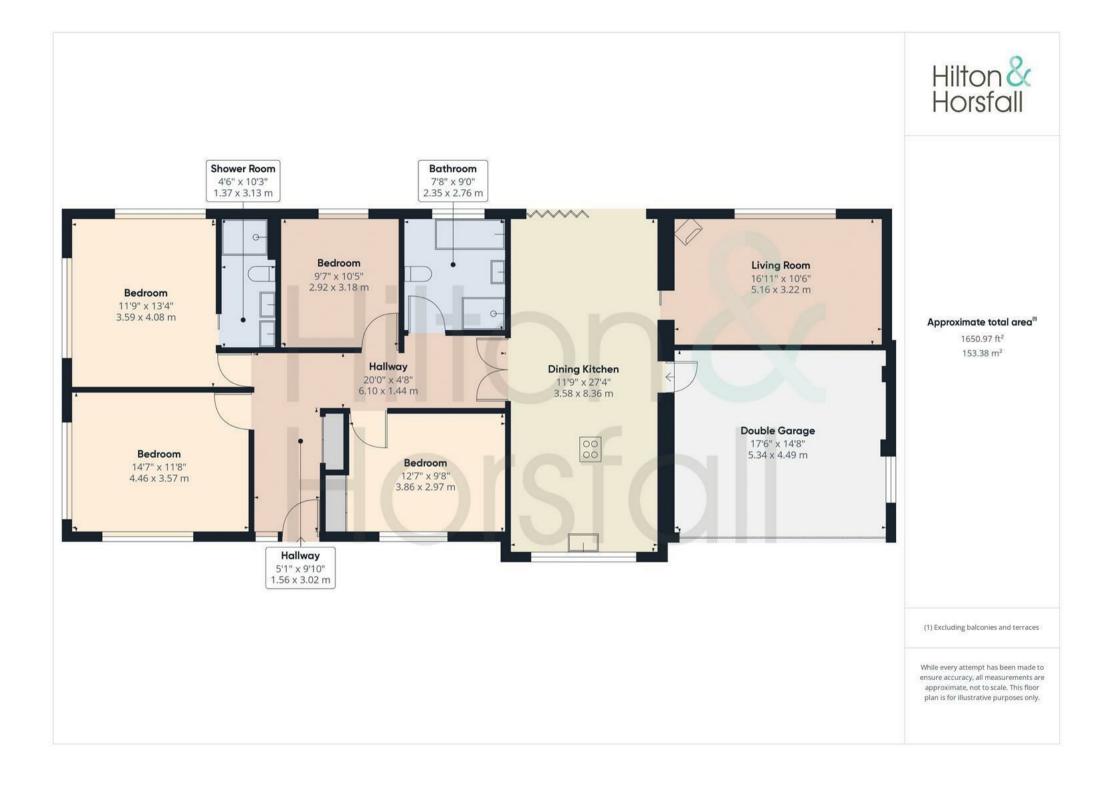

# Lancashire

BEDROOM ONE 11'9" x 13'4" (3.59m x 4.08m )

A bedroom of double proportions having fitted wardrobes, ceiling coving, 1x central heating radiator, door to en-suite shower room and uPVC double glazed window to the side elevation.

#### EN-SUITE SHOWER ROOM

A brilliantly modern three piece en-suite shower room comprising of: karndean flooring, tiled walls, shower cubicle, low level w.c, his n hers vanity sink with chrome mixer tap, large fitted mirror, heated chrome towel rack, air extraction fan and recessed LED spotlights.

#### BEDROOM TWO 14'7" x 11'8" (4.46m x 3.57m )

Yet again a bedroom of double proportions with space for wardrobes and drawers, ceiling coving, 1x central heating radiator and uPVC double glazed window to the front and side elevation.

## BEDROOM THREE 12'7" x 9'8" (3.86m x 2.97m )

Yet again another bedroom of double proportions with ceiling coving, fitted wardrobes, 1x central heating radiator and uPVC double glazed window to the front elevation.

## BEDROOM FOUR / OFFICE ROOM

Having a multitude of uses this room is currently utilised as an office room having space for desk and chairs, fitted wardrobes, 1x central heating radiator and uPVC double glazed window to the rear elevation.

## BATHROOM

A stunning four piece bathroom suite comprising of fully tiled flooring and walls, shower cubicle with rainfall shower head, low level w.c, sink in vanity unit with chrome mixer tap, freestanding tubular bathtub with chrome mixer tap and hand held shower attachment, heated chrome towel rack, air extraction fan, recessed LED spotlights and uPVC double glazed frosted window to the rear elevation.

#### DOUBLE GARAGE 17'6" x 14'8" (5.34m x 4.49m )

A spacious double garage with full lighting and electrics, plumbing for a washing machine, space for a tumble dryer, electric up n over garage style door and access to the Worcester combi boiler. Ideal for storage and off road parking purposes.

## GROUND FLOOR

On the ground floor you will find:

## ENTRANCE HALLWAY

A welcoming entrance hallway with ceiling coving, 4x doors to storage cupboards, 1x central heating radiator and a composite door to the front elevation.

## DINING KITCHEN 11'8" x 27'5" (3.58m x 8.36m )

Offering a range of fitted wall and base units with contrasting work surfaces, centre island, space for seating, oak wood flooring, Zug 4 ring induction hob with chrome extractor hood above, integrated Zug oven / grill, Zug microwave oven and plate warming drawer, Miele dishwasher, inset sink with chrome mixer tap, integrated bin storage, 60 / 40 fridge/freezer, 2x central heating radiators, 2x wall lights, recessed LED spotlights, uPVC double glazed windows to the front elevation and uPVC patio doors to the rear elevation with floor length shutter blinds.

# LIVING ROOM 16'11" x 10'6" (5.16m x 3.22m )

A family sized living room with space for settees, television point, 2x wall lights, 1x central heating radiator, sliding pocket door and uPVC double glazed window to the rear elevation.