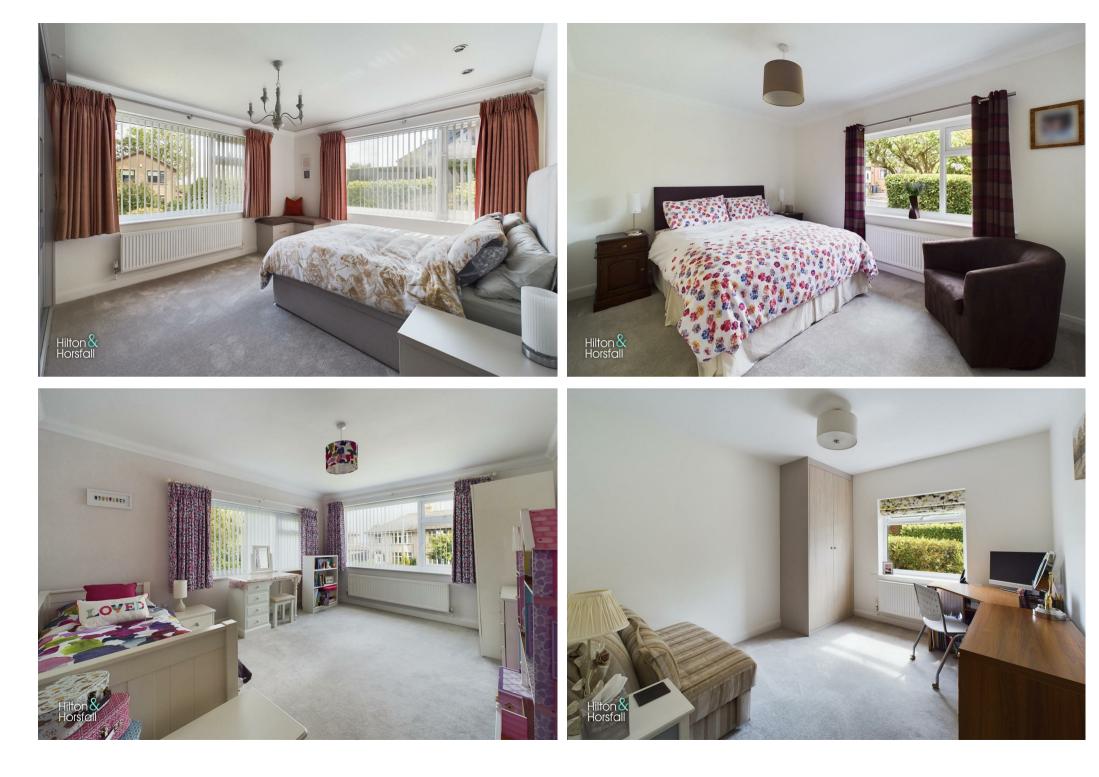

## BATHROOM

A stunning four piece bathroom suite comprising of fully tiled flooring and walls, shower cubicle with rainfall shower head, low level w.c, sink in vanity unit with chrome mixer tap, freestanding tubular bathtub with chrome mixer tap and hand held shower attachment, heated chrome towel rack, air extraction fan, recessed LED spotlights and uPVC double glazed frosted window to the rear elevation.