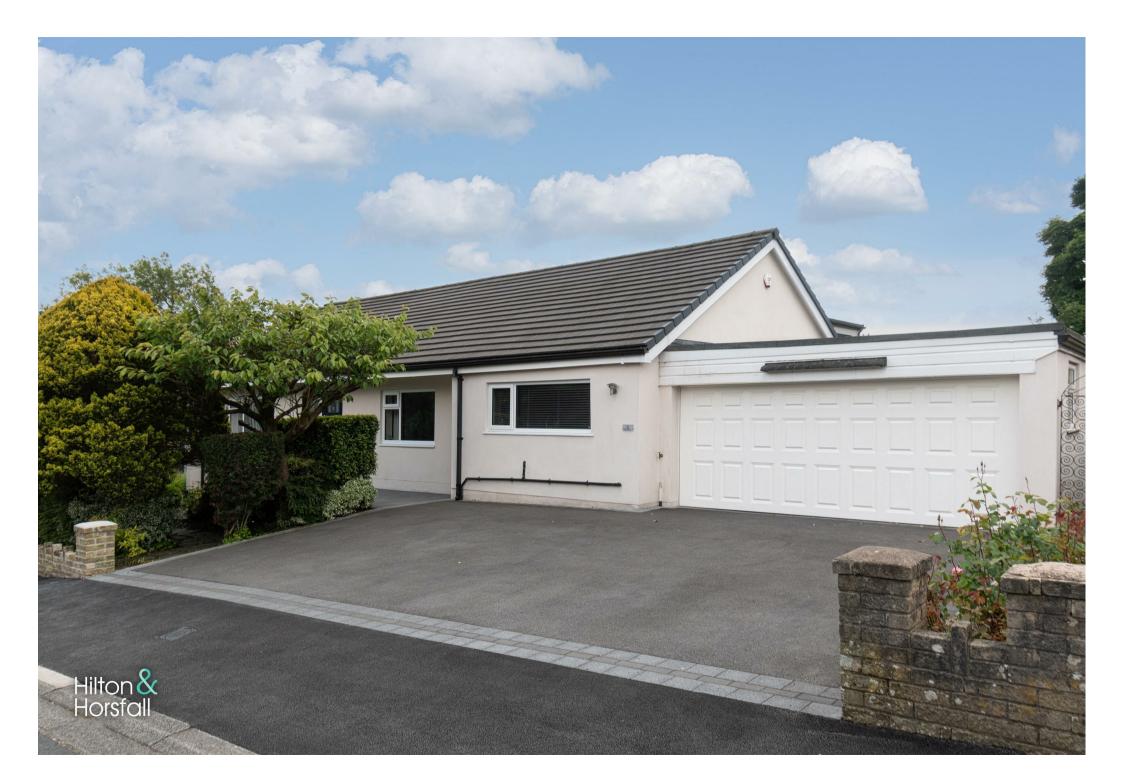

# Uplands Drive, Fence Offers In Excess Of £495,950

• Detached bungalow • Four bedrooms • Stunning four piece bathroom • Fitted dining kitchen • Beautiful Garden

A brilliant opportunity to acquire this simply stunning FOUR bedroomed detached bungalow located in a highly sought after area of Fence. Situated conveniently close by to local amenities, good schools and transport links. The M65 motorway and bypass are only a short drive away offering easy access through to neighbouring towns / cities such as: Burnley, Clitheroe & Preston. This property is maintained to a high standard throughout and briefly comprises of: a welcoming entrance hallway, fitted dining kitchen, family sized living room, four well proportioned bedrooms (master bedroom having a three piece en-suite shower room) and a stunning four piece bathroom suite. Externally to the front elevation there is an extensive paved driveway leading up to the integral garage offering ample space for off road parking. You will also find mature trees, shrubs, outside lighting and a porcelain tiled patio. To the side and rear elevation there is a meticulously maintained laid lawn with flowerbeds, artificial lawn, space for garden furniture and searing, outside water tap, integrated bbg area, shed with a bin storage area and outside electrics. Perfect for relaxing during the Spring / Summer months. Early viewing is highly advised to avoid disappointment.

# EXTERNALLY

Externally to the front elevation there is an extensive paved driveway leading up to the integral garage offering ample space for off road parking. You will also find mature trees, shrubs, outside lighting and a porcelain tiled patio. To the side and rear elevation there is a meticulously maintained laid lawn with flowerbeds, artificial lawn, space for garden furniture and searing, outside water tap, integrated bbq area, shed with a bin storage area and outside electrics. Perfect for relaxing during the Spring / Summer months.

# OUTSIDE

Externally to the front elevation there is an extensive paved driveway leading up to the integral garage offering ample space for off road parking. You will also find mature trees, shrubs, outside lighting and a porcelain tiled patio. To the side and rear elevation there is a meticulously maintained laid lawn with flowerbeds, artificial lawn, space for garden furniture and searing, outside water tap, integrated bbq area, shed with a bin storage area and outside electrics. Perfect for relaxing during the Spring / Summer months.