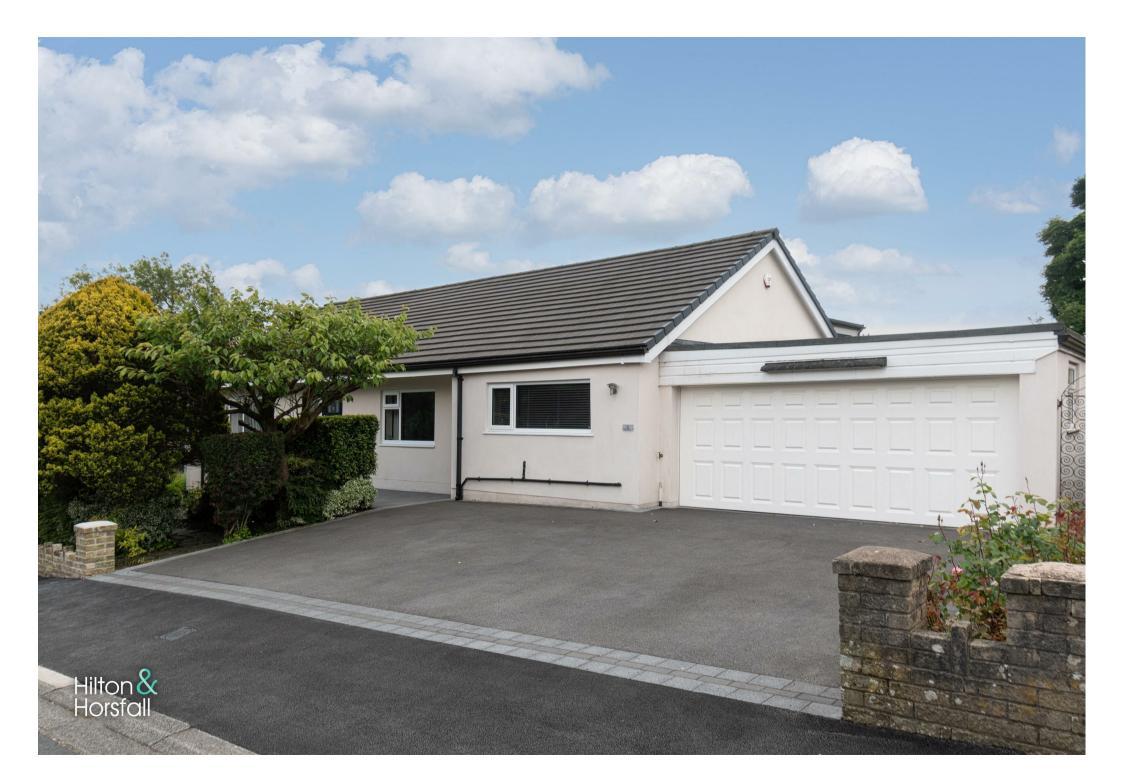

# Uplands Drive, Fence Offers In The Region Of £524,950

• Detached bungalow • Four bedrooms • Stunning four piece bathroom • Fitted dining kitchen • Beautiful Garden

A brilliant opportunity to acquire this simply stunning FOUR bedroomed detached bungalow located in a highly sought after area of Fence. Situated conveniently close by to local amenities, good schools and transport links. The M65 motorway and bypass are only a short drive away offering easy access through to neighbouring towns / cities such as: Burnley, Clitheroe & Preston. This property is maintained to a high standard throughout and briefly comprises of: a welcoming entrance hallway, fitted dining kitchen, family sized living room, four well proportioned bedrooms (master bedroom having a three piece en-suite shower room) and a stunning four piece bathroom suite. Externally to the front elevation there is an extensive paved driveway leading up to the integral garage offering ample space for off road parking. You will also find mature trees, shrubs, outside lighting and a porcelain tiled patio. To the side and rear elevation there is a meticulously maintained laid lawn with flowerbeds, artificial lawn, space for garden furniture and searing, outside water tap, integrated bbg area, shed with a bin storage area and outside electrics. Perfect for relaxing during the Spring / Summer months. Early viewing is highly advised to avoid disappointment.

# EXTERNALLY

Externally to the front elevation there is an extensive paved driveway leading up to the integral garage offering ample space for off road parking. You will also find mature trees, shrubs, outside lighting and a porcelain tiled patio. To the side and rear elevation there is a meticulously maintained laid lawn with flowerbeds, artificial lawn, space for garden furniture and searing, outside water tap, integrated bbq area, shed with a bin storage area and outside electrics. Perfect for relaxing during the Spring / Summer months.

# OUTSIDE

Externally to the front elevation there is an extensive paved driveway leading up to the integral garage offering ample space for off road parking. You will also find mature trees, shrubs, outside lighting and a porcelain tiled patio. To the side and rear elevation there is a meticulously maintained laid lawn with flowerbeds, artificial lawn, space for garden furniture and searing, outside water tap, integrated bbq area, shed with a bin storage area and outside electrics. Perfect for relaxing during the Spring / Summer months.