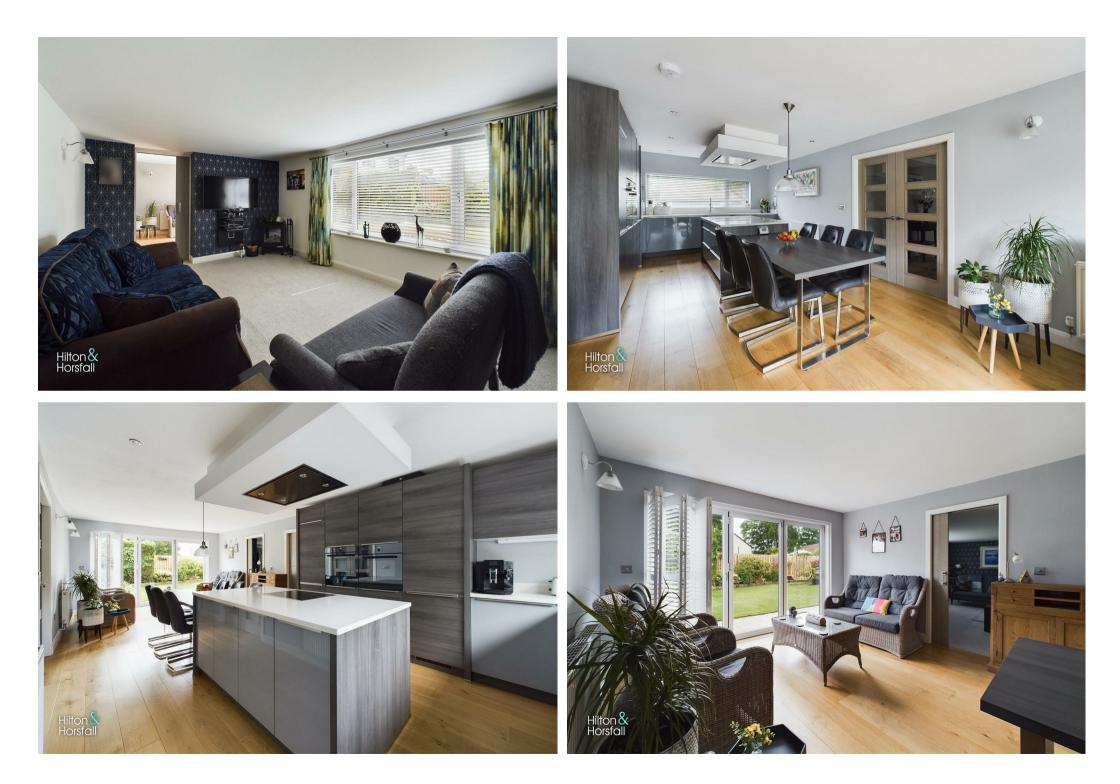

## DINING KITCHEN 11'8" x 27'5" (3.58m x 8.36m )

Offering a range of fitted wall and base units with contrasting work surfaces, centre island, space for seating, oak wood flooring, Zug 4 ring induction hob with chrome extractor hood above, integrated Zug oven / grill, Zug microwave oven and plate warming drawer, Miele dishwasher, inset sink with chrome mixer tap, integrated bin storage, 60 / 40 fridge/freezer, 2x central heating radiators, 2x wall lights, recessed LED spotlights, uPVC double glazed windows to the front elevation and uPVC patio doors to the rear elevation with floor length shutter blinds.

# LIVING ROOM 16'11" x 10'6" (5.16m x 3.22m )

A family sized living room with space for settees, television point, 2x wall lights, 1x central heating radiator, sliding pocket door and uPVC double glazed window to the rear elevation.