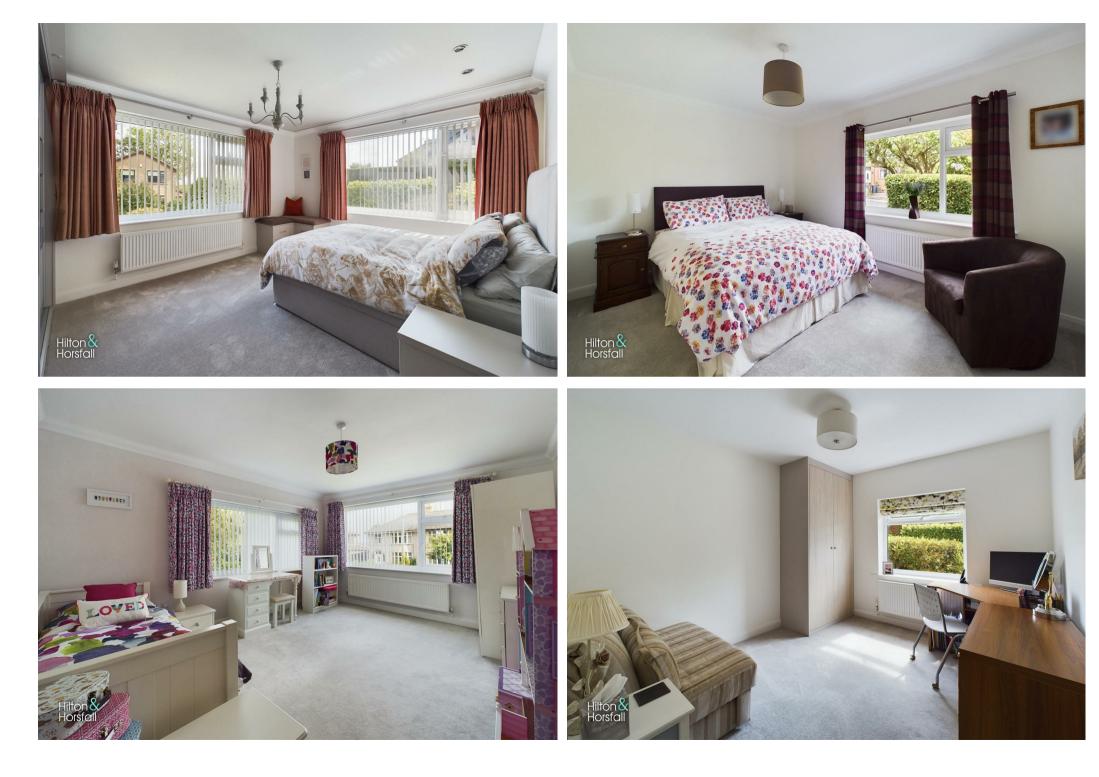

# Lancashire

BEDROOM ONE 11'9" x 13'4" (3.59m x 4.08m )

A bedroom of double proportions having fitted wardrobes, ceiling coving, 1x central heating radiator, door to en-suite shower room and uPVC double glazed window to the side elevation.

#### BEDROOM TWO 14'7" x 11'8" (4.46m x 3.57m )

Yet again a bedroom of double proportions with space for wardrobes and drawers, ceiling coving, 1x central heating radiator and uPVC double glazed window to the front and side elevation.

## BEDROOM THREE 12'7" x 9'8" (3.86m x 2.97m )

Yet again another bedroom of double proportions with ceiling coving, fitted wardrobes, 1x central heating radiator and uPVC double glazed window to the front elevation.

## BEDROOM FOUR / OFFICE ROOM

Having a multitude of uses this room is currently utilised as an office room having space for desk and chairs, fitted wardrobes, 1x central heating radiator and uPVC double glazed window to the rear elevation.