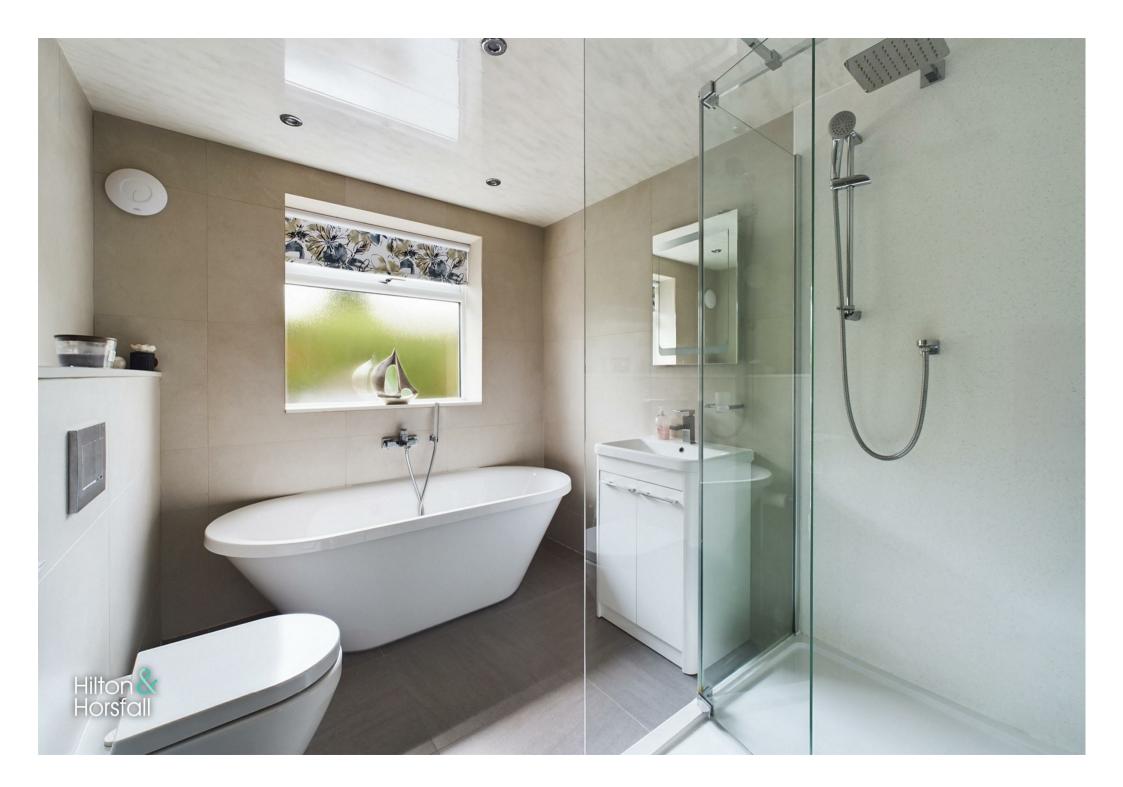

## BATHROOM

A stunning four piece bathroom suite comprising of fully tiled flooring and walls, shower cubicle with rainfall shower head, low level w.c, sink in vanity unit with chrome mixer tap, freestanding tubular bathtub with chrome mixer tap and hand held shower attachment, heated chrome towel rack, air extraction fan, recessed LED spotlights and uPVC double glazed frosted window to the rear elevation.