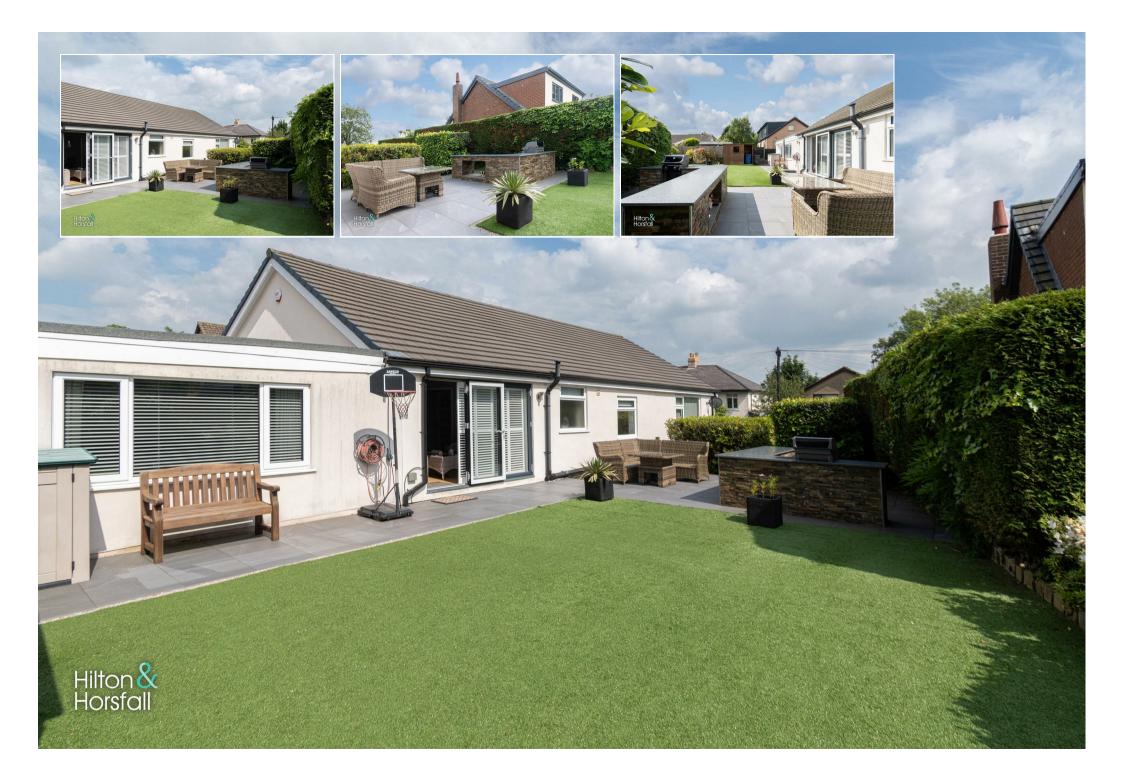

# EXTERNALLY

Externally to the front elevation there is an extensive paved driveway leading up to the integral garage offering ample space for off road parking. You will also find mature trees, shrubs, outside lighting and a porcelain tiled patio. To the side and rear elevation there is a meticulously maintained laid lawn with flowerbeds, artificial lawn, space for garden furniture and searing, outside water tap, integrated bbq area, shed with a bin storage area and outside electrics. Perfect for relaxing during the Spring / Summer months.

# OUTSIDE

Externally to the front elevation there is an extensive paved driveway leading up to the integral garage offering ample space for off road parking. You will also find mature trees, shrubs, outside lighting and a porcelain tiled patio. To the side and rear elevation there is a meticulously maintained laid lawn with flowerbeds, artificial lawn, space for garden furniture and searing, outside water tap, integrated bbq area, shed with a bin storage area and outside electrics. Perfect for relaxing during the Spring / Summer months.