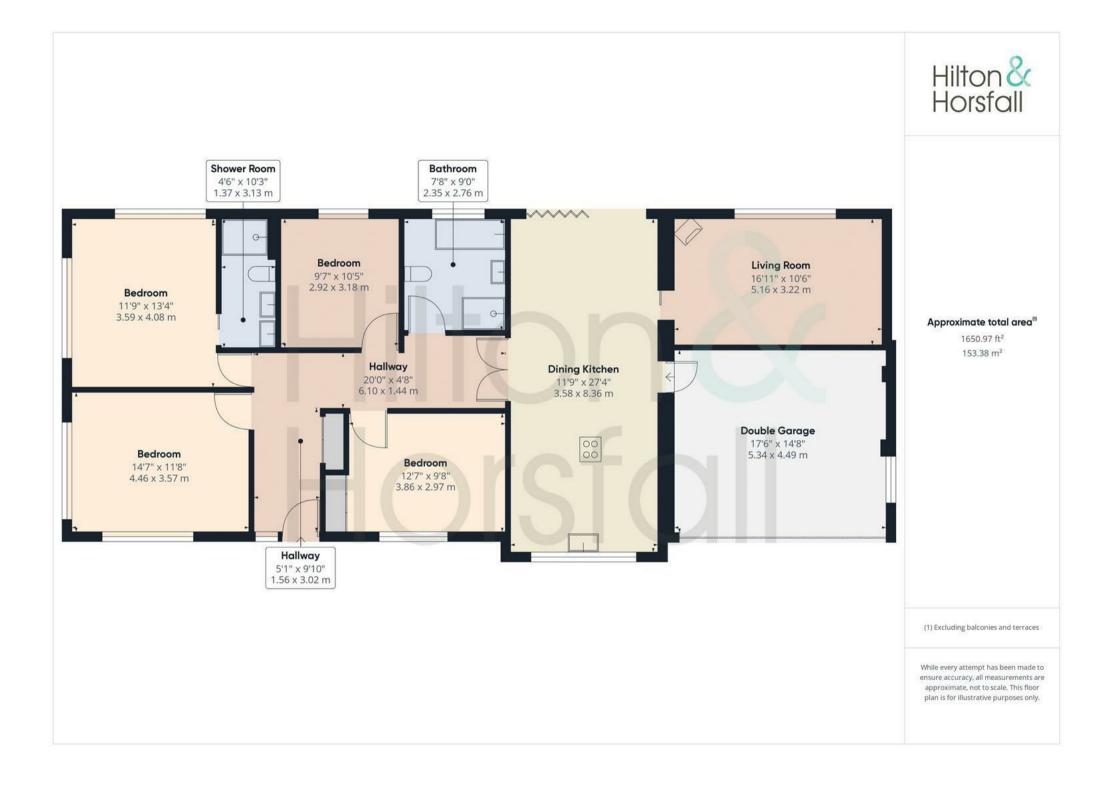

# Lancashire

BEDROOM ONE 11'9" x 13'4" (3.59m x 4.08m )

A bedroom of double proportions having fitted wardrobes, ceiling coving, 1x central heating radiator, door to en-suite shower room and uPVC double glazed window to the side elevation.

#### EN-SUITE SHOWER ROOM

A brilliantly modern three piece en-suite shower room comprising of: karndean flooring, tiled walls, shower cubicle, low level w.c, his n hers vanity sink with chrome mixer tap, large fitted mirror, heated chrome towel rack, air extraction fan and recessed LED spotlights.

#### BEDROOM TWO 14'7" x 11'8" (4.46m x 3.57m )

Yet again a bedroom of double proportions with space for wardrobes and drawers, ceiling coving, 1x central heating radiator and uPVC double glazed window to the front and side elevation.

## BEDROOM THREE 12'7" x 9'8" (3.86m x 2.97m )

Yet again another bedroom of double proportions with ceiling coving, fitted wardrobes, 1x central heating radiator and uPVC double glazed window to the front elevation.

## BATHROOM

A stunning four piece bathroom suite comprising of fully tiled flooring and walls, shower cubicle with rainfall shower head, low level w.c, sink in vanity unit with chrome mixer tap, freestanding tubular bathtub with chrome mixer tap and hand held shower attachment, heated chrome towel rack, air extraction fan, recessed LED spotlights and uPVC double glazed frosted window to the rear elevation.

#### DOUBLE GARAGE 17'6" x 14'8" (5.34m x 4.49m )

A spacious double garage with full lighting and electrics, plumbing for a washing machine, space for a tumble dryer, electric up n over garage style door and access to the Worcester combi boiler. Ideal for storage and off road parking purposes.

## DINING KITCHEN 11'8" x 27'5" (3.58m x 8.36m )

Offering a range of fitted wall and base units with contrasting work surfaces, centre island, space for seating, oak wood flooring, Zug 4 ring induction hob with chrome extractor hood above, integrated Zug oven / grill, Zug microwave oven and plate warming drawer, Miele dishwasher, inset sink with chrome mixer tap, integrated bin storage, 60 / 40 fridge/freezer, 2x central heating radiators, 2x wall lights, recessed LED spotlights, uPVC double glazed windows to the front elevation and uPVC patio doors to the rear elevation with floor length shutter blinds.

# LIVING ROOM 16'11" x 10'6" (5.16m x 3.22m )

A family sized living room with space for settees, television point, 2x wall lights, 1x central heating radiator, sliding pocket door and uPVC double glazed window to the rear elevation.