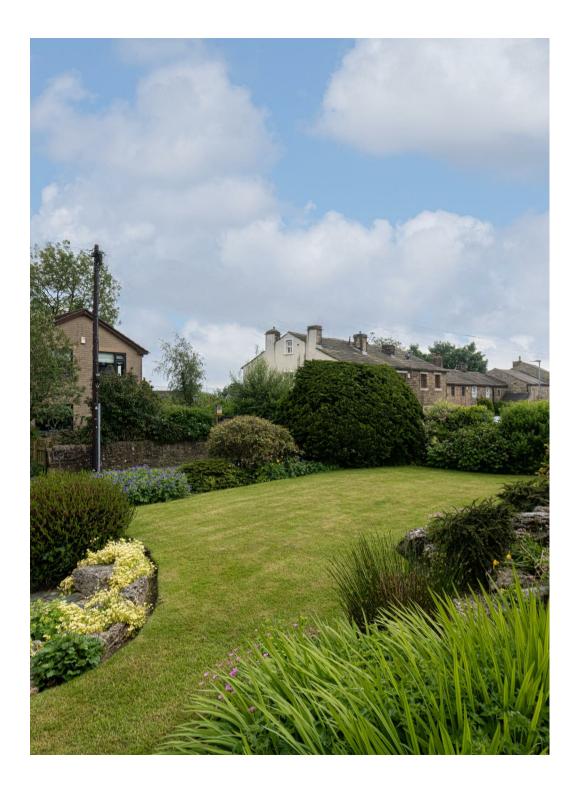

# EXTERNALLY

Externally to the front elevation there is an extensive paved driveway leading up to the integral garage offering ample space for off road parking. You will also find mature trees, shrubs, outside lighting and a porcelain tiled patio. To the side and rear elevation there is a meticulously maintained laid lawn with flowerbeds, artificial lawn, space for garden furniture and searing, outside water tap, integrated bbq area, shed with a bin storage area and outside electrics. Perfect for relaxing during the Spring / Summer months.

# OUTSIDE

Externally to the front elevation there is an extensive paved driveway leading up to the integral garage offering ample space for off road parking. You will also find mature trees, shrubs, outside lighting and a porcelain tiled patio. To the side and rear elevation there is a meticulously maintained laid lawn with flowerbeds, artificial lawn, space for garden furniture and searing, outside water tap, integrated bbq area, shed with a bin storage area and outside electrics. Perfect for relaxing during the Spring / Summer months.