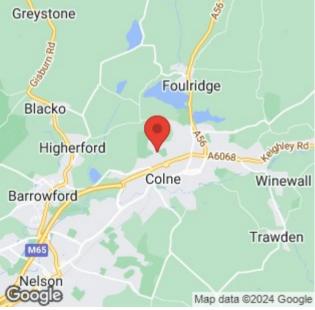

#### FIRST FLOOR / LANDING

On the first floor / landing you will find:

BEDROOM ONE 10'8" x 9'11" (3.272m x 3.033m ) A bedroom of double proportions with space for wardrobes and drawers, 1x central heating radiator and uPVC double glazed window to the front elevation.

#### BEDROOM TWO 11'3" x 9'9" (3.443m x 2.994m )

Another bedroom of double proportions with integrated wardrobes, space for drawers, 1x central heating radiator and uPVC double glazed window to the front elevation.

**BEDROOM THREE 8'0" x 7'11" (2.463m x 2.427m )** A bedroom of single proportions with space for drawers and uPVC double glazed window to the rear elevation.

#### BATHROOM

A contemporary three piece bathroom suite comprising of: wood effect flooring, panelled bathtub with glass shower screen and shower over, tiled walls, push button w.c, pedestal sink with chrome mixer tap and uPVC double glazed frosted window to the rear elevation.