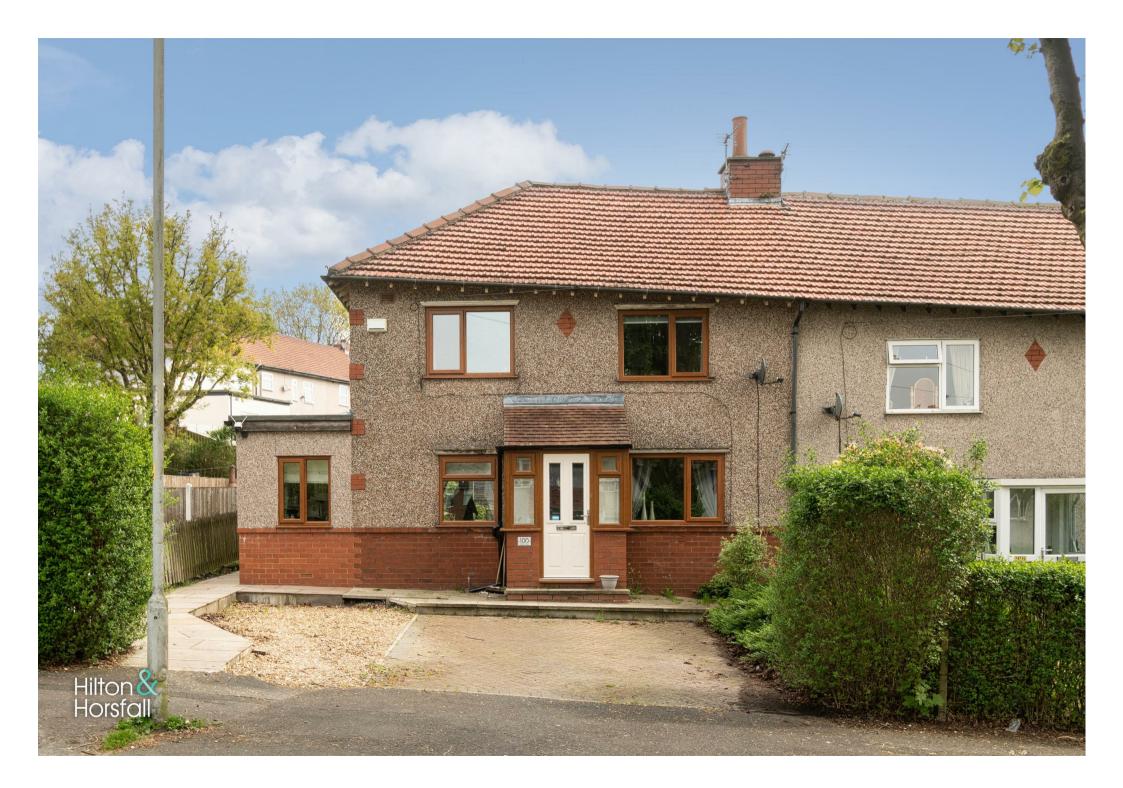

# Harrison Drive, Colne Offers In The Region Of £184,950

A fantastic opportunity to acquire this THREE bedroomed dwelling located in a highly desirable area of Colne. Situated conveniently close by to local amenities, transport links and shops. The M65 motorway is only a short drive away offering easy access through to neighbouring towns / cities such as: Burnley, Blackburn & Preston. Affording many noteworthy features throughout and briefly comprising of: a family sized living room, dining kitchen, three well proportioned bedrooms and a contemporary three piece bathroom suite. Externally to the front elevation you will find a block paved driveway offering space for off road parking. To the rear elevation there is a garden with a lawned area with mature shrubs, flagged patio area with space for outdoor furniture, storage shed, outside lighting and outside electrics. Ideal for use during the Spring / Summer months. Early viewing is highly advised

## Lancashire

A fantastic opportunity to acquire this THREE bedroomed dwelling located in a highly desirable area of Colne. Situated conveniently close by to local amenities, transport links and shops. The M65 motorway is only a short drive away offering easy access through to neighbouring towns / cities such as: Burnley, Blackburn & Preston. Affording many noteworthy features throughout and briefly comprising of: a family sized living room, dining kitchen, three well proportioned bedrooms and a contemporary three piece bathroom suite. Externally to the front elevation you will find a block paved driveway offering space for off road parking. To the rear elevation there is a garden with a lawned area with mature shrubs, flagged patio area with space for outdoor furniture, storage shed, outside lighting and outside electrics. Ideal for use during the Spring / Summer months. Early viewing is highly advised.

#### EXTERNALLY

Externally to the front elevation you will find a block paved driveway offering space for off road parking. To the rear elevation there is a garden with a lawned area with mature shrubs, flagged patio area with space for outdoor furniture, storage shed, outside lighting and outside electrics. Ideal for use during the Spring / Summer months.

## OUTSIDE

Externally to the front elevation you will find a block paved driveway offering space for off road parking. To the rear elevation there is a garden with a lawned area with mature shrubs, flagged patio area with space for outdoor furniture, storage shed, outside lighting and outside electrics. Ideal for use during the Spring / Summer months.