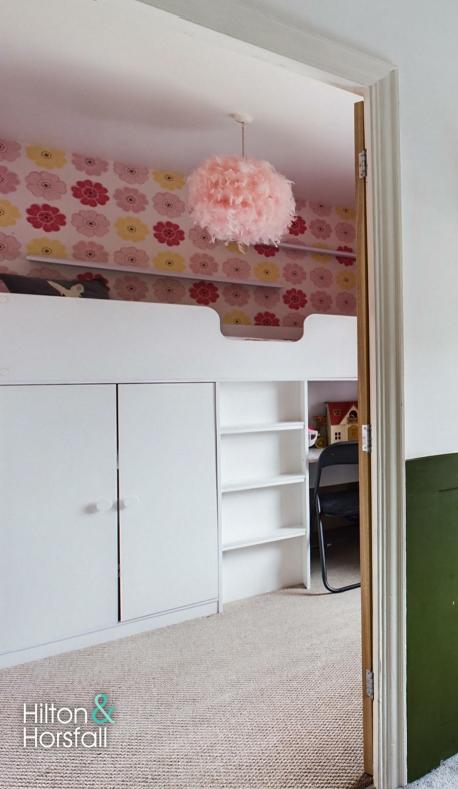

#### BEDROOM TWO 11'3" x 9'9" (3.443m x 2.994m )

Another bedroom of double proportions with integrated wardrobes, space for drawers, 1x central heating radiator and uPVC double glazed window to the front elevation.

**BEDROOM THREE 8'0" x 7'11" (2.463m x 2.427m )** A bedroom of single proportions with space for drawers and uPVC double glazed window to the rear elevation.