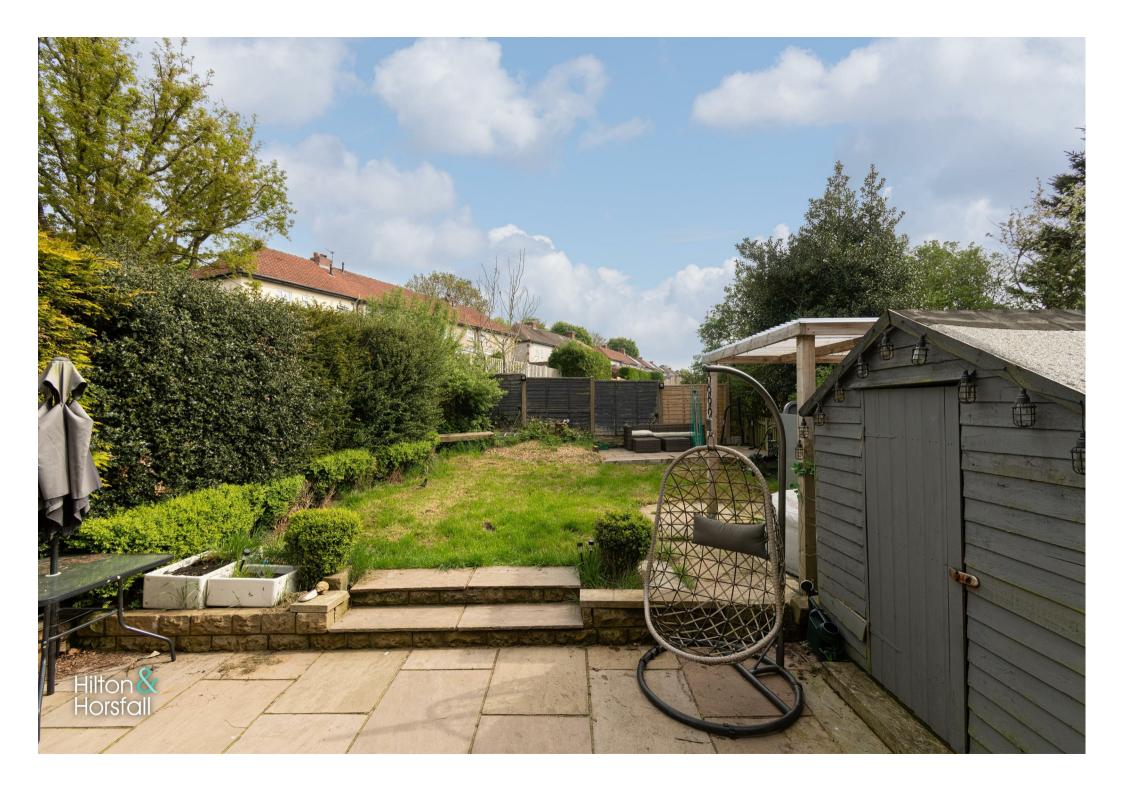

#### EXTERNALLY

Externally to the front elevation you will find a block paved driveway offering space for off road parking. To the rear elevation there is a garden with a lawned area with mature shrubs, flagged patio area with space for outdoor furniture, storage shed, outside lighting and outside electrics. Ideal for use during the Spring / Summer months.

## OUTSIDE

Externally to the front elevation you will find a block paved driveway offering space for off road parking. To the rear elevation there is a garden with a lawned area with mature shrubs, flagged patio area with space for outdoor furniture, storage shed, outside lighting and outside electrics. Ideal for use during the Spring / Summer months.