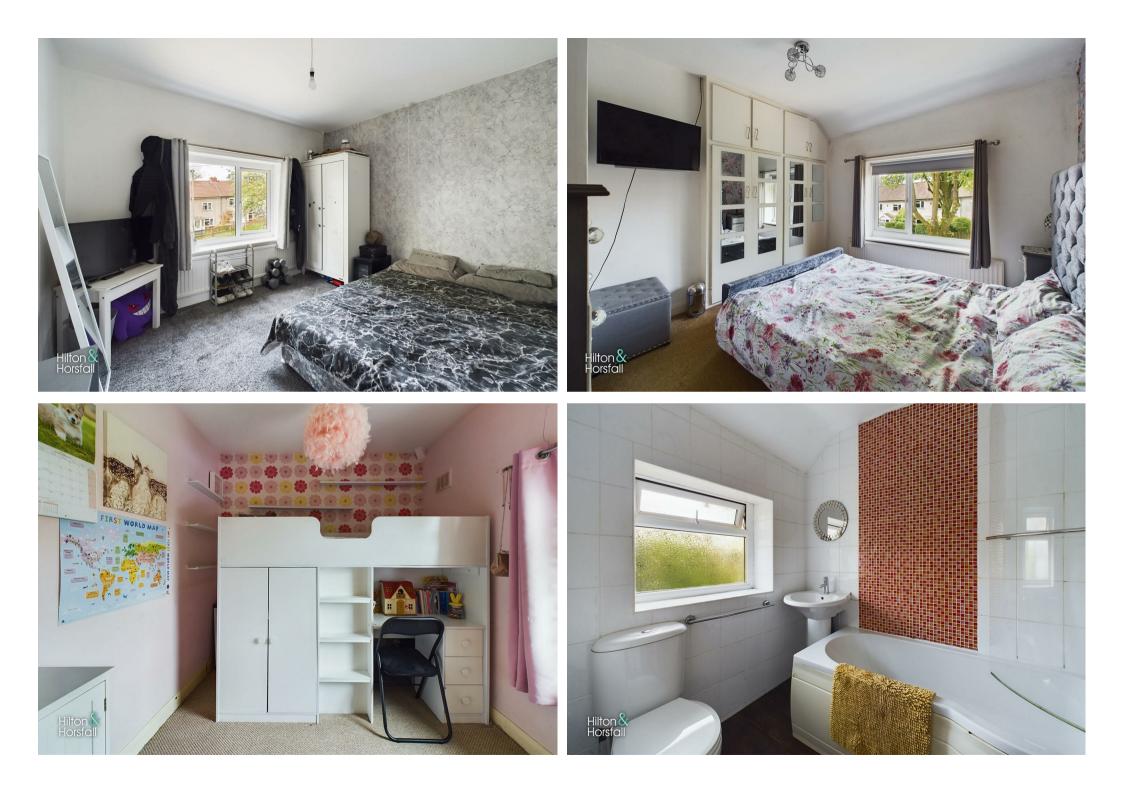

#### DINING KITCHEN 18'3" x 14'7" (5.568m x 4.463m )

Offering a range of fitted wall and base units with contrasting worktops, inset sink with chrome mixer tap, integrated Prima oven / grill, 4 ring induction hob with chrome extractor hood above, space for a freestanding fridge / freezer, space for a table and chairs, 2x central heating radiators, access to Main boiler, uPVC double glazed windows to the front and rear elevation and uPVC patio door leading out to the rear garden.