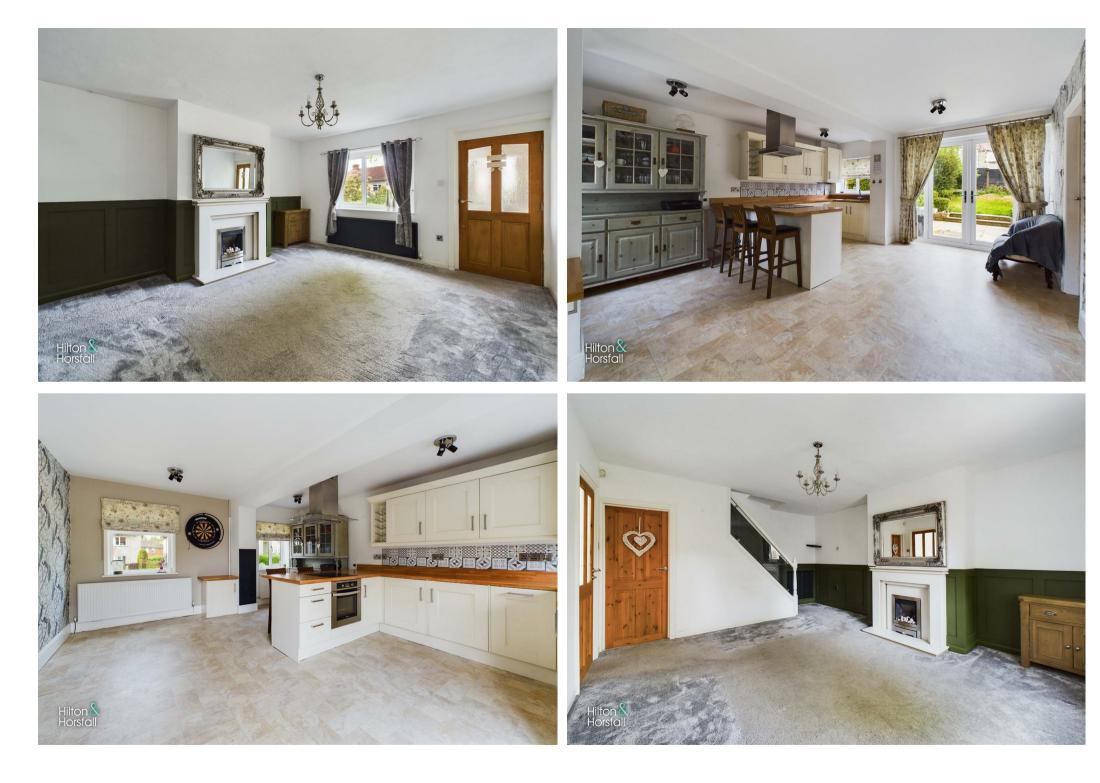

#### **GROUND FLOOR**

On the ground floor you will find:

### LIVING ROOM 14'2" x 13'6" (4.334m x 4.125m )

A family sized living room having space for settees, wall feature fireplace with gas fire set within, 1x central heating radiator, door to under stairs storage cupboard, open balustrade staircase to the first floor / landing and uPVC double glazed window to the front elevation.

#### DINING KITCHEN 18'3" x 14'7" (5.568m x 4.463m )

Offering a range of fitted wall and base units with contrasting worktops, inset sink with chrome mixer tap, integrated Prima oven / grill, 4 ring induction hob with chrome extractor hood above, space for a freestanding fridge / freezer, space for a table and chairs, 2x central heating radiators, access to Main boiler, uPVC double glazed windows to the front and rear elevation and uPVC patio door leading out to the rear garden.