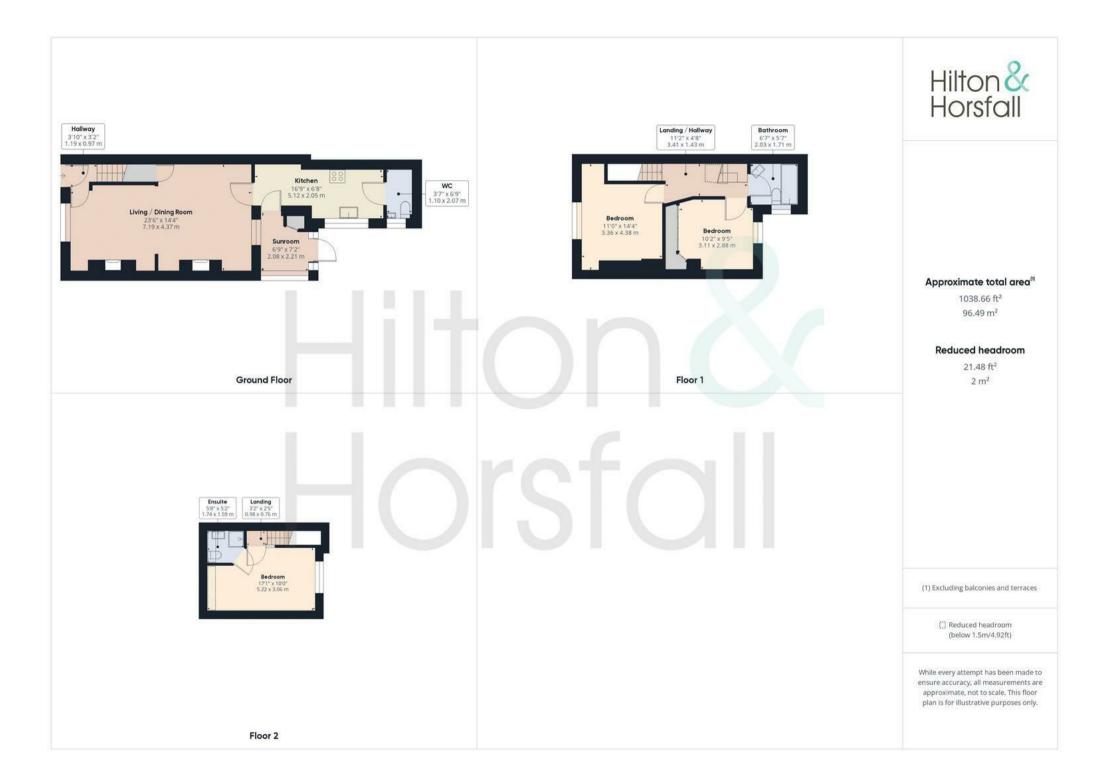

## LIVING ROOM / DINING ROOM 23'7" x 14'4" (7.19 x 4.37)

A large open plan room with the living space boasting an electric fire recessed in a feature fireplace, television point, 1x radiator, coving and a uPVC double glazed window to the front elevation. The dining space has ample room for a large dining table also having a multi fuel stove set within a tiled fire place, coving, wall lights, 1x radiator built in storage cupboards, under stairs storage and a uPVC double glazed window to the rear elevation.

#### KITCHEN 16'9" x 6'8" (5.12 x 2.05)

A modern fitted kitchen with a range of wall and base units and contrasting work tops over with built in appliances such as a dishwasher, double oven and a four ring gas hob. The kitchen also boasts a sink with a flexi mixer tap in chrome, 1x radiator, tiled flooring, LED spotlights, uPVC frosted double glazed window to the side elevation and uPVC double glazed door leading to the sun room.

#### SUN ROOM 6'9" x 7'3" (2.08 x 2.21)

A bright and airy room with wood effect flooring, built in storage cupboard and a uPVC double glazed door leading to the rear yard.

#### BEDROOM ONE 11'0" x 11'1" (3.36 x 3.38 )

A spacious double bedroom with fitted wardrobes, wood effect flooring, 1x radiator and a uPVC double glazed window to the front elevation.

#### BEDROOM TWO 10'2" x 9'5" (3.11 x 2.88)

Another bedroom of double proportion with fitted wardrobes, 1x radiator, wood effect flooring and a uPVC double glazed window to the rear elevation.

#### BATHROOM 6'7" x 5'7" (2.03 x 1.71)

A modern three piece suite with a panelled bath and rainfall shower over, hand held hose, push button w.c, vanity sink with chrome mixer tap, vanity cupboard, built in storage cupboard, 1x radiator, fully tiled walls and a uPVC frosted double glazed window to the side elevation.

#### BEDROOM THREE 17'1" x 10'0" (5.22 x 3.06)

A good sized double bedroom with fitted wardrobes, 1x skylight, 1x radiator, large eaves storage and a uPVC double glazed window to the rear elevation.

#### EN SUITE 5'8" x 5'2" (1.74 x 1.59)

A modern three piece suite with a shower cubical, push button w.c, pedestal sink with glass basin and chrome mixer tap, tiled flooring, fully tiled walls, spotlights and an extractor fan.