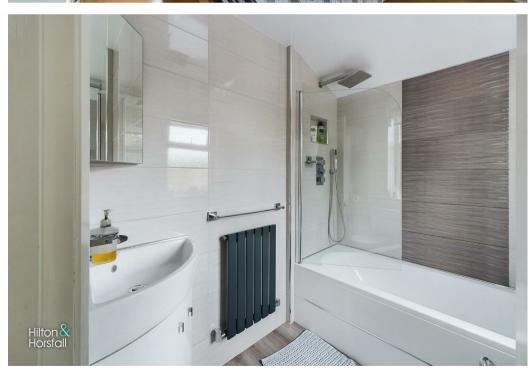

#### BATHROOM 6'7" x 5'7" (2.03 x 1.71)

A modern three piece suite with a panelled bath and rainfall shower over, hand held hose, push button w.c, vanity sink with chrome mixer tap, vanity cupboard, built in storage cupboard, 1x radiator, fully tiled walls and a uPVC frosted double glazed window to the side elevation.