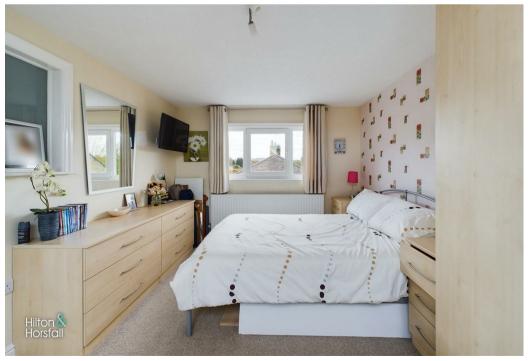

#### BEDROOM ONE 11'0" x 11'1" (3.36 x 3.38 )

A spacious double bedroom with fitted wardrobes, wood effect flooring, 1x radiator and a uPVC double glazed window to the front elevation.

#### BEDROOM TWO 10'2" x 9'5" (3.11 x 2.88)

Another bedroom of double proportion with fitted wardrobes, 1x radiator, wood effect flooring and a uPVC double glazed window to the rear elevation.