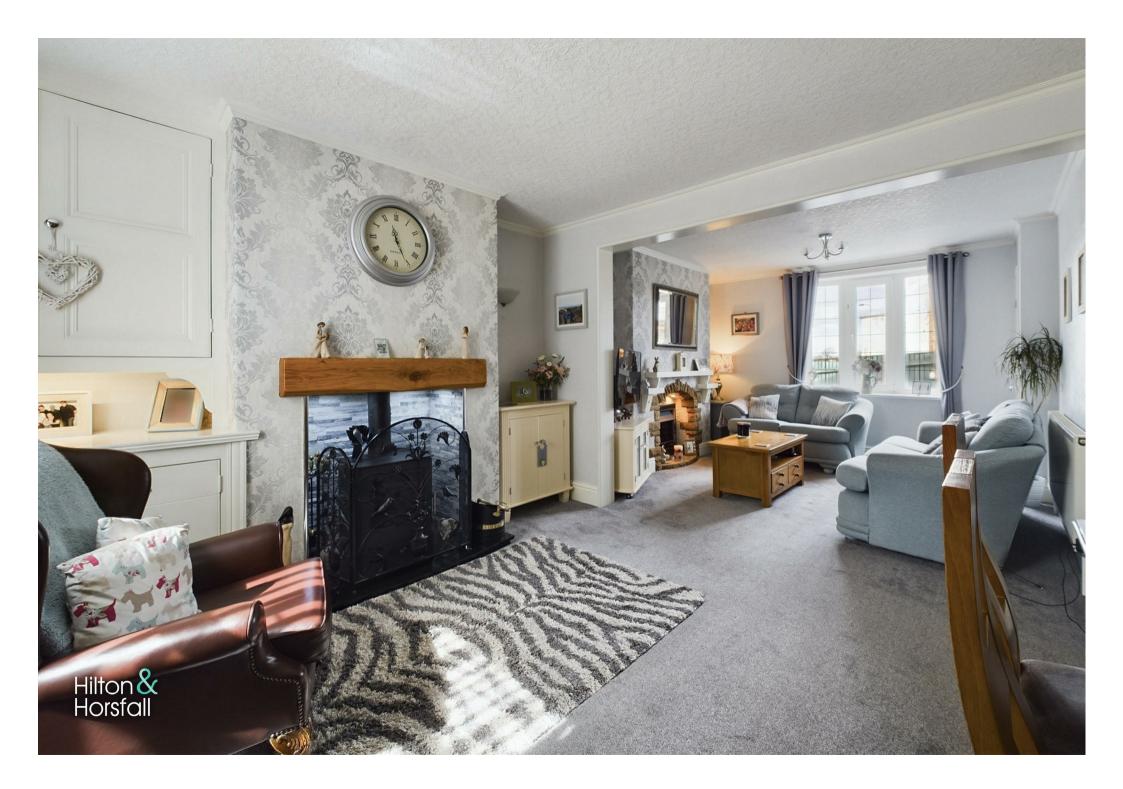

## LIVING ROOM / DINING ROOM 23'7" x 14'4" (7.19 x 4.37)

A large open plan room with the living space boasting an electric fire recessed in a feature fireplace, television point, 1x radiator, coving and a uPVC double glazed window to the front elevation. The dining space has ample room for a large dining table also having a multi fuel stove set within a tiled fire place, coving, wall lights, 1x radiator built in storage cupboards, under stairs storage and a uPVC double glazed window to the rear elevation.