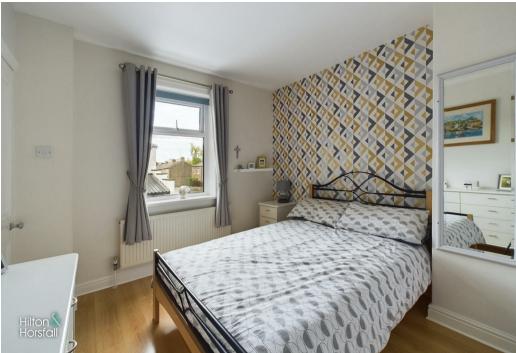

#### BEDROOM ONE 11'0" x 11'1" (3.36 x 3.38 )

A spacious double bedroom with fitted wardrobes, wood effect flooring, 1x radiator and a uPVC double glazed window to the front elevation.

#### BEDROOM TWO 10'2" x 9'5" (3.11 x 2.88)

Another bedroom of double proportion with fitted wardrobes, 1x radiator, wood effect flooring and a uPVC double glazed window to the rear elevation.