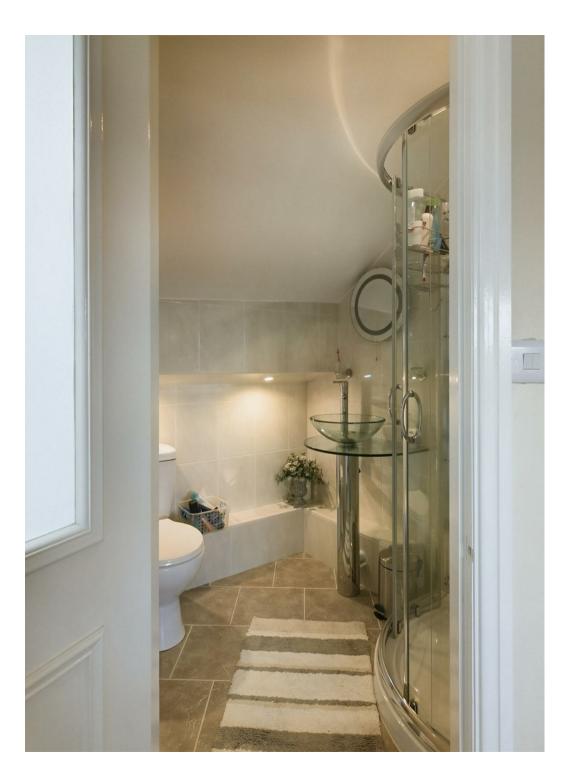

#### BATHROOM 6'7" x 5'7" (2.03 x 1.71)

A modern three piece suite with a panelled bath and rainfall shower over, hand held hose, push button w.c, vanity sink with chrome mixer tap, vanity cupboard, built in storage cupboard, 1x radiator, fully tiled walls and a uPVC frosted double glazed window to the side elevation.