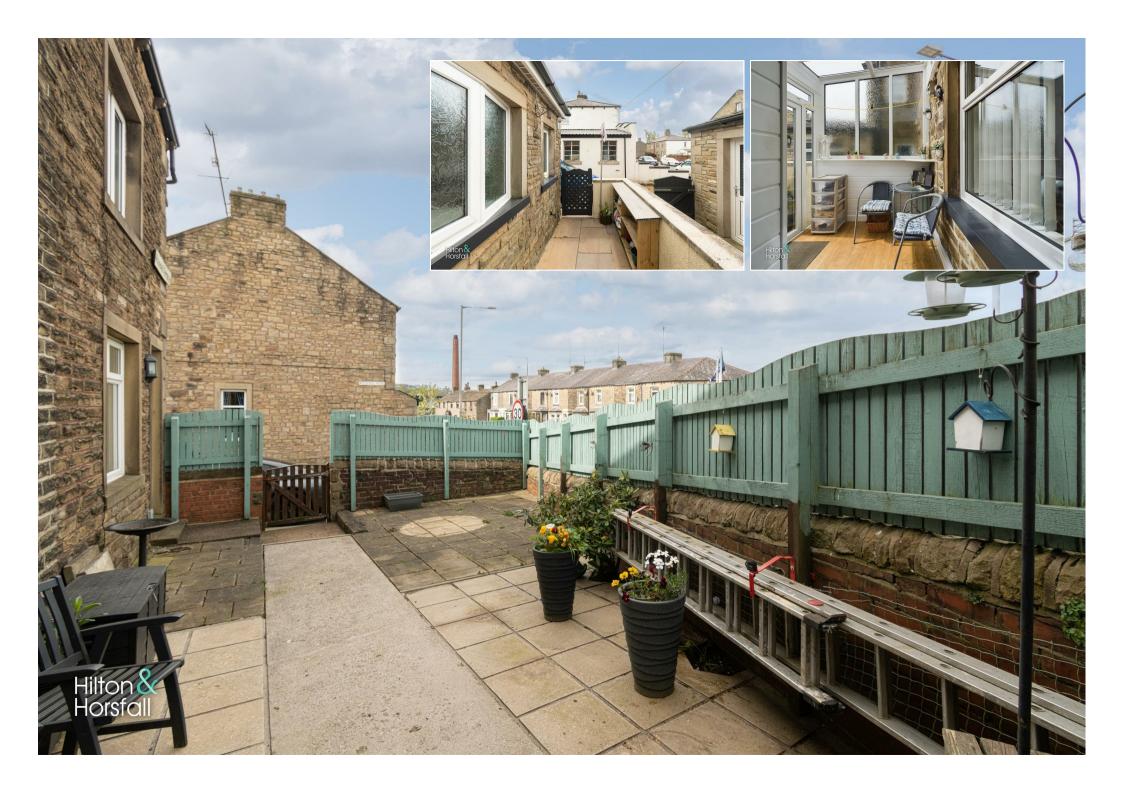

#### EXTERNALLY

Externally to the front elevation you will find a well kept forecourt laid with flags and to the rear elevation there is a yard also laid with flags. Perfect for the spring and summer months.

# OUTSIDE

Externally to the front elevation you will find a well kept forecourt laid with flags and to the rear elevation there is a yard also laid with flags. Perfect for the spring and summer months.