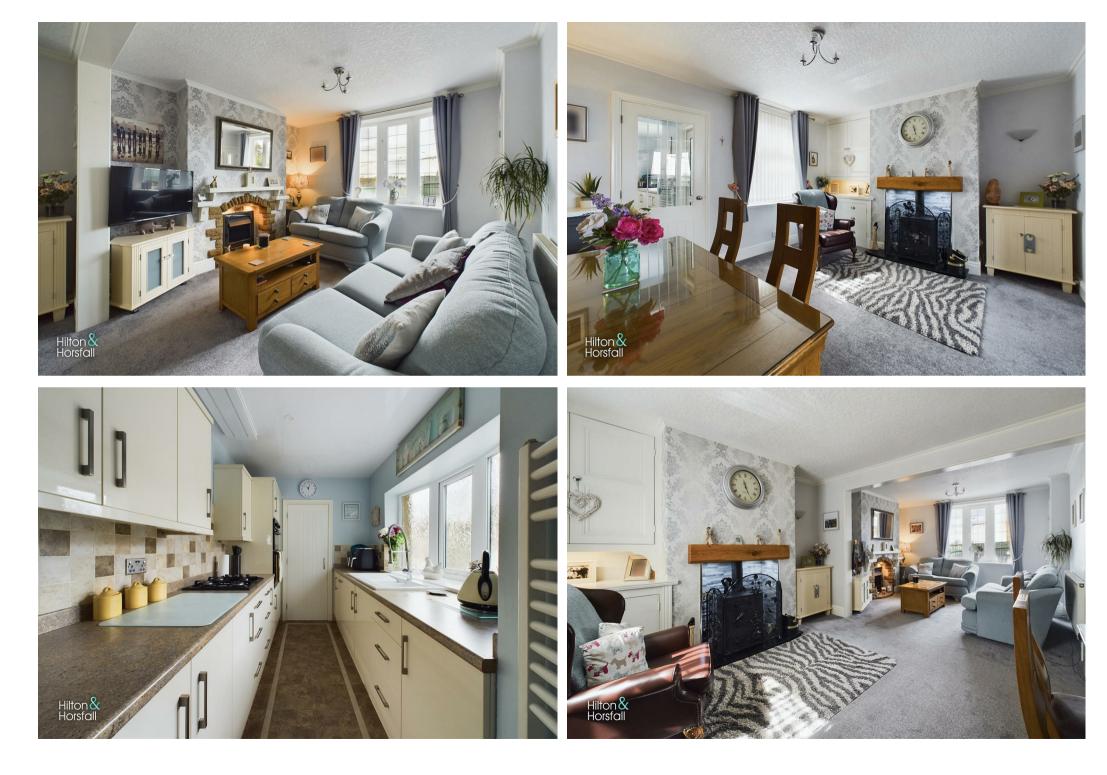

## LIVING ROOM / DINING ROOM 23'7" x 14'4" (7.19 x 4.37)

A large open plan room with the living space boasting an electric fire recessed in a feature fireplace, television point, 1x radiator, coving and a uPVC double glazed window to the front elevation. The dining space has ample room for a large dining table also having a multi fuel stove set within a tiled fire place, coving, wall lights, 1x radiator built in storage cupboards, under stairs storage and a uPVC double glazed window to the rear elevation.

#### KITCHEN 16'9" x 6'8" (5.12 x 2.05)

A modern fitted kitchen with a range of wall and base units and contrasting work tops over with built in appliances such as a dishwasher, double oven and a four ring gas hob. The kitchen also boasts a sink with a flexi mixer tap in chrome, 1x radiator, tiled flooring, LED spotlights, uPVC frosted double glazed window to the side elevation and uPVC double glazed door leading to the sun room.