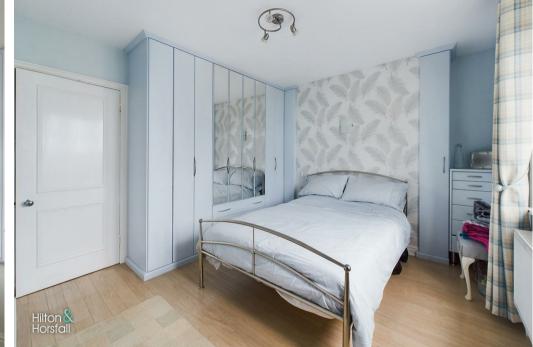

#### BEDROOM THREE 17'1" x 10'0" (5.22 x 3.06)

A good sized double bedroom with fitted wardrobes, 1x skylight, 1x radiator, large eaves storage and a uPVC double glazed window to the rear elevation.