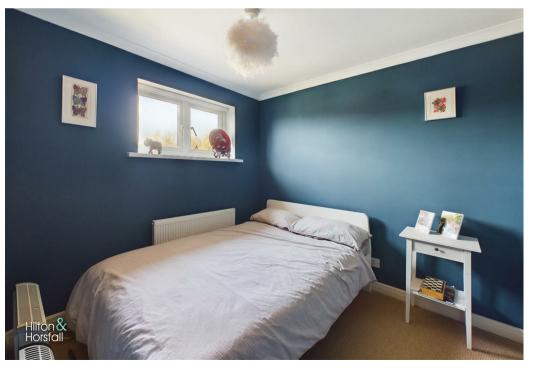

#### BEDROOM THREE 8'8" x 8'0" (2.65m x 2.45m )

Yet again a bedroom of double proportions with ceiling coving, space for drawers, 1x central heating radiator and uPVC double glazed window to the front elevation.