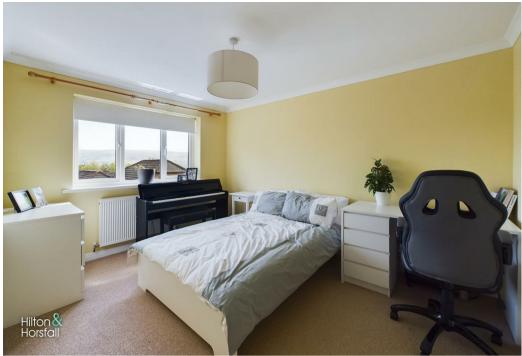

#### BEDROOM TWO 12'8" x 9'6" (3.87m x 2.91m )

Another bedroom of double proportions with ceiling coving, space for wardrobes and drawers, 1x central heating radiator and uPVC double glazed window to the rear elevation with stunning open aspect views.