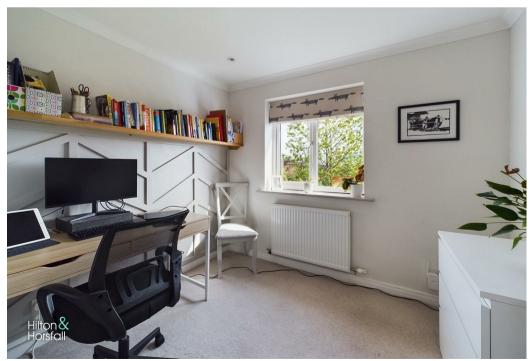

#### BEDROOM FOUR 9'1" x 7'5" (2.78m x 2.28m )

A bedroom of single proportions havign ceiling coving, 1x central heating radiator, recessed LED spotlights and uPVC double glazed window to the rear elevation with lovely panoramic views.