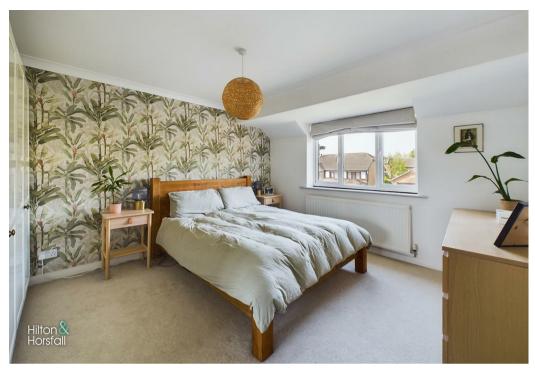

#### BEDROOM ONE 13'4" x 11'10" (4.08m x 3.62m )

A bedroom of double proportions with ceiling coving, space for wardrobes and drawers, 1x central heating radiator, door to ensuite and uPVC double glazed window to the front elevation

#### **EN-SUITE**

A modern three piece en-suite shower room comprising of:

wood effect flooring, corner shower cubicle with rainfall shower head, ceiling coving, recessed LED spotlights, heated chrome towel rack, push button w.c, sink in vanity unit with chrome mixer tap, shaving point and frosted wood frame window to the front elevation.