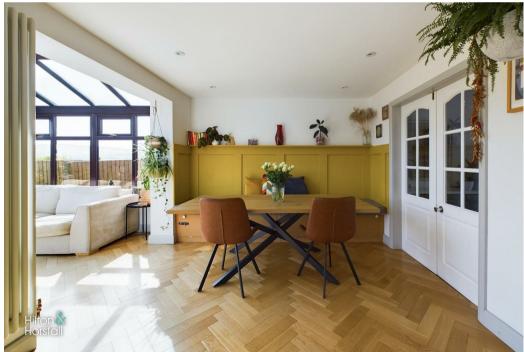

#### DINING 25'7" x 10'2" (7.81m x 3.10m)

Open to the kitchen having a fitted seating area, space for table and chairs, underfloor heating, wall mounted cast iron radiator, karndean flooring, double doors leading through to the living room and access through to the sunroom.

#### SUN ROOM 11'3" x 8'9" (3,44m x 2,69m )

A bright and airy sunroom having karndean flooring, space for settees, 2x wall lights, composite double glazed windows to the rear elevation and composite patio doors leading out to the rear garden.