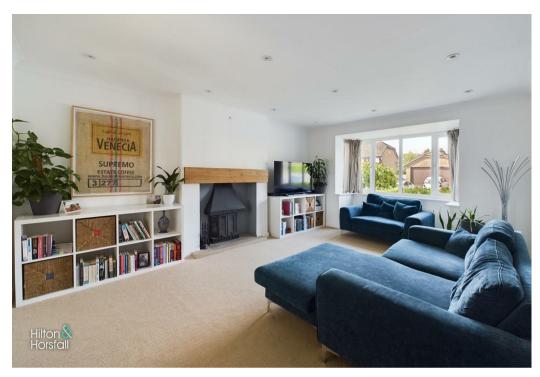

#### LIVING ROOM 5.50m x 3.73m

A family sized living room having ceiling coving, space for settees, recessed LED spotlights, 2x central heating radiators, television point, wall feature fireplace with log burner fire set within, double doors leading through to dining are and uPVC double glazed bay fronted windows.