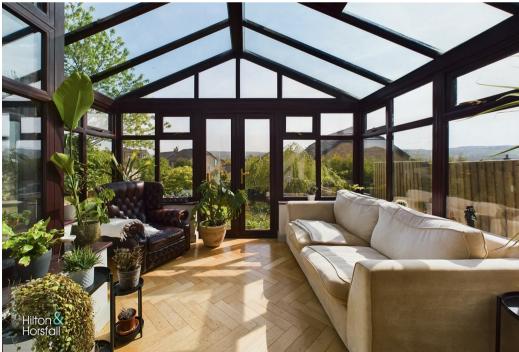

#### SUN ROOM 11'3" x 8'9" (3,44m x 2,69m )

A bright and airy sunroom having karndean flooring, space for settees, 2x wall lights, composite double glazed windows to the rear elevation and composite patio doors leading out to the rear garden.