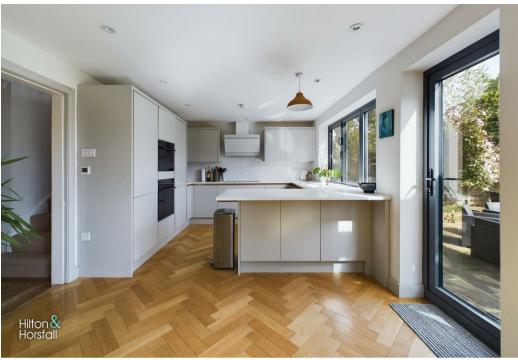

#### KITCHEN 25'7" x 10'2" (7.81m x 3.10m)

Offering a range of fitted wall and base units with contrasting work tops, tiled splash back, inset sink, underfloor heating, karndean flooring, AEG 5 ring induction hob with extractor fan above, Samsung oven / grill, integrated fridge / freezer, dishwasher, recessed LED spotlights, bifold windows and door leading out to the rear elevation.