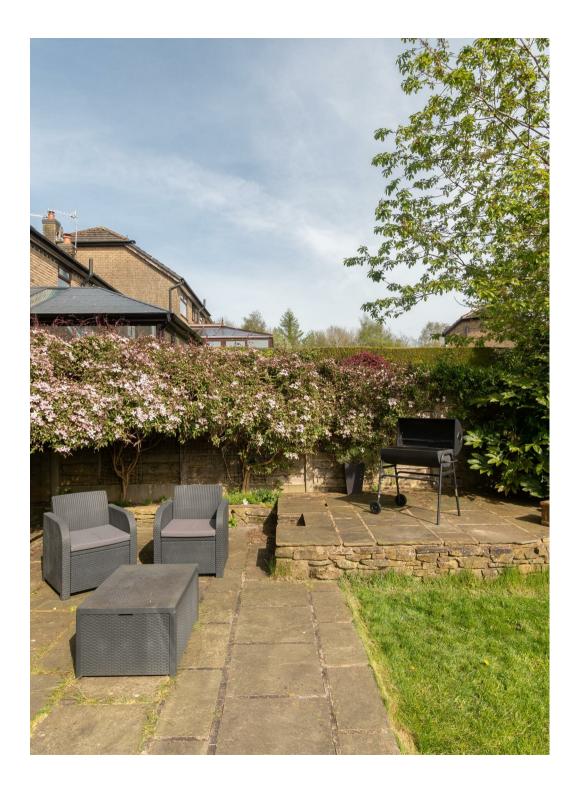

#### **EXTERNALLY**

Externally to the front elevation you will find a lawned area with mature shrubs and a paved driveway leading up to the single garage which is ideal for off road parking. To the rear elevation there is a south facing garden with a laid lawn, mature trees, shrubs and flowerbeds, flagged patio area with space for outdoor furniture, outside water. Having stunning open aspect views, the perfect garden for use during the Spring / Summer months.

## **OUTSIDE**

Externally to the front elevation you will find a lawned area with mature shrubs and a paved driveway leading up to the single garage which is ideal for off road parking. To the rear elevation there is a south facing garden with a laid lawn, mature trees, shrubs and flowerbeds, flagged patio area with space for outdoor furniture, outside water. Having stunning open aspect views, the perfect garden for use during the Spring / Summer months.