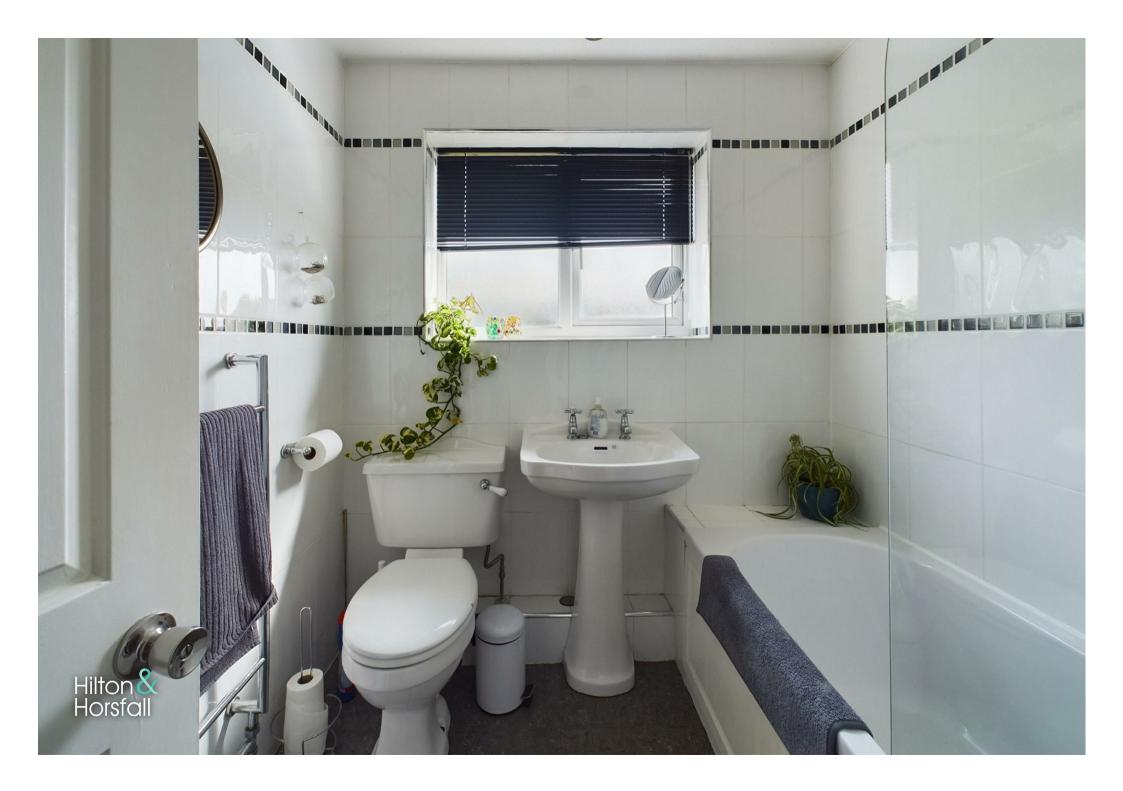

#### **BATHROOM**

A contemporary three piece bathroom suite comprising of: fully tiled flooring and walls, panelled bathtub with shower over and glass shower screen, pedestal sink with chrome mixer tap, low level w.c, heated chrome towel rack, recessed LED spotlights and uPVC double glazed frosted window to the rear elevation.