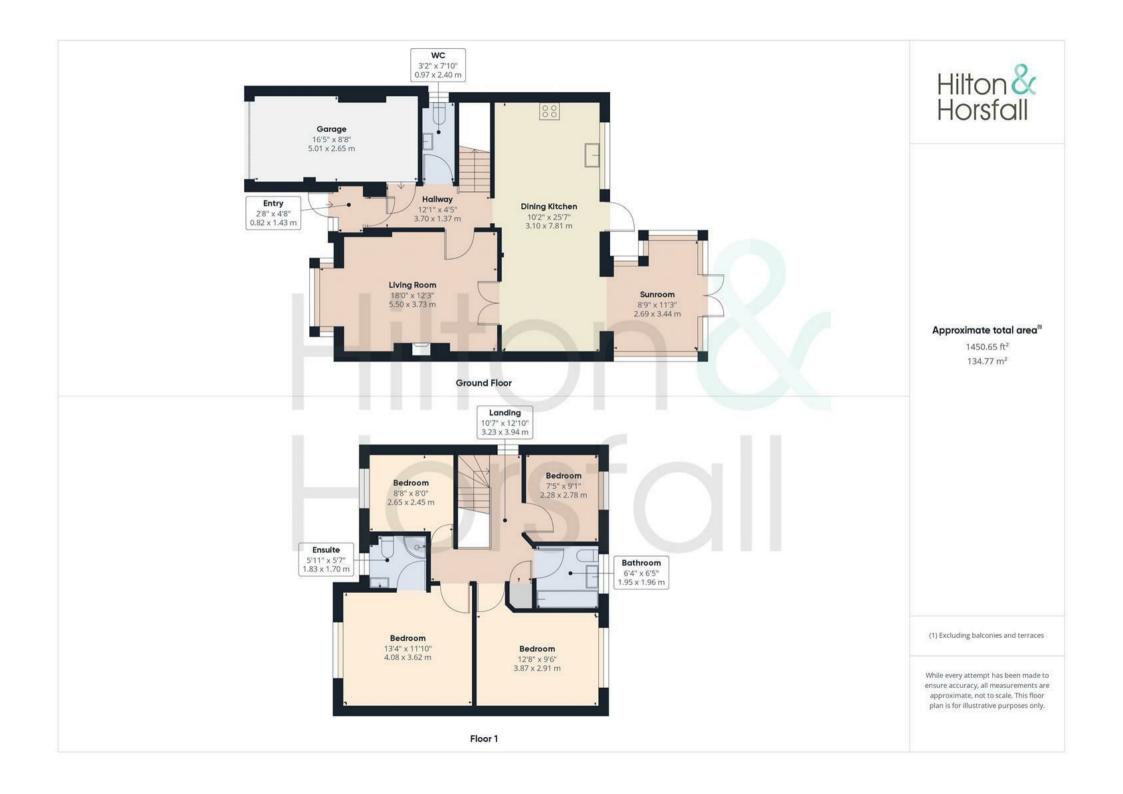

#### **GROUND FLOOR**

On the ground floor you will find:

#### LIVING ROOM 5.50m x 3.73m

A family sized living room having ceiling coving, space for settees, recessed LED spotlights, 2x central heating radiators, television point, wall feature fireplace with log burner fire set within, double doors leading through to dining are and uPVC double glazed bay fronted windows.

#### GROUND FLOOR W.C.

A useful ground floor w.c comprising of: wood effect flooring, ceiling coving, wall mounted sink with chrome mixer tap, push button w.c, 1x central heating radiator and wood frame frosted window to the side elevation.

#### KITCHEN 25'7" x 10'2" (7.81m x 3.10m)

Offering a range of fitted wall and base units with contrasting work tops, tiled splash back, inset sink, underfloor heating, karndean flooring, AEG 5 ring induction hob with extractor fan above, Samsung oven / grill, integrated fridge / freezer, dishwasher, recessed LED spotlights, bifold windows and door leading out to the rear elevation.

#### DINING 25'7" x 10'2" (7.81m x 3.10m)

Open to the kitchen having a fitted seating area, space for table and chairs, underfloor heating, wall mounted cast iron radiator, karndean flooring, double doors leading through to the living room and access through to the sunroom.

#### SUN ROOM 11'3" x 8'9" (3,44m x 2,69m )

A bright and airy sunroom having karndean flooring, space for settees, 2x wall lights, composite double glazed windows to the rear elevation and composite patio doors leading out to the rear garden.

#### FIRST FLOOR / LANDING

On the first floor you will find:

#### BEDROOM ONE 13'4" x 11'10" (4.08m x 3.62m )

A bedroom of double proportions with ceiling coving, space for wardrobes and drawers, 1x central heating radiator, door to ensuite and uPVC double glazed window to the front elevation

#### **EN-SUITE**

A modern three piece en-suite shower room comprising of:

wood effect flooring, corner shower cubicle with rainfall shower head, ceiling coving, recessed LED spotlights, heated chrome towel rack, push button w.c, sink in vanity unit with chrome mixer tap, shaving point and frosted wood frame window to the front elevation.

#### BEDROOM TWO 12'8" x 9'6" (3.87m x 2.91m )

Another bedroom of double proportions with ceiling coving, space for wardrobes and drawers, 1x central heating radiator and uPVC double glazed window to the rear elevation with stunning open aspect views.

#### BEDROOM THREE 8'8" x 8'0" (2.65m x 2.45m )

Yet again a bedroom of double proportions with ceiling coving, space for drawers, 1x central heating radiator and uPVC double glazed window to the front elevation.

#### BEDROOM FOUR 9'1" x 7'5" (2.78m x 2.28m )

A bedroom of single proportions havign ceiling coving, 1x central heating radiator, recessed LED spotlights and uPVC double glazed window to the rear elevation with lovely panoramic views.

#### **BATHROOM**

A contemporary three piece bathroom suite comprising of: fully tiled flooring and walls, panelled bathtub with shower over and glass shower screen, pedestal sink with chrome mixer tap, low level w.c, heated chrome towel rack, recessed LED spotlights and uPVC double glazed frosted window to the rear elevation.

#### GARAGE

Having an up n over garage style door, full lighting and electrics, plumbing for a washing machine, space for a tumble dryer and access to the boiler.