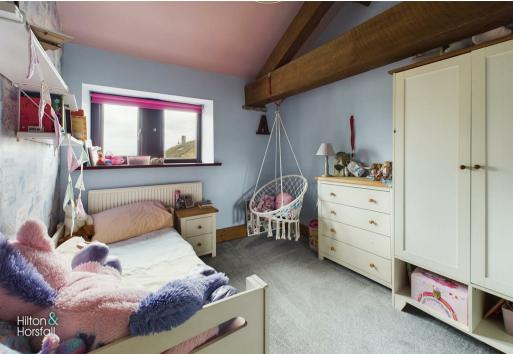

#### BEDROOM TWO

Another bedroom of double proportions having space for wardrobes and drawers, 1x central heating radiator and uPVC double glazed window to the rear elevation.

#### **BEDROOM THREE**

Yet again another bedroom of double proportions having space for wardrobes and drawers, 1x central heating radiator and uPVC double alazed window to the front elevation.