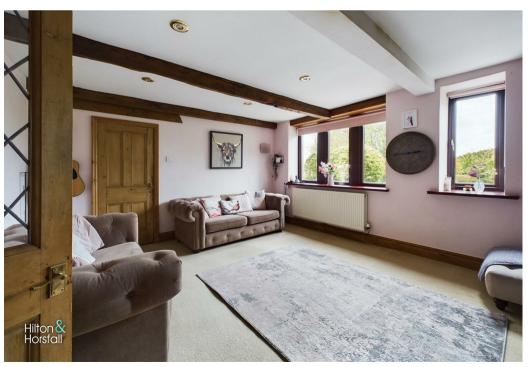

#### LIVING ROOM

A family sized living room boasting feature fireplace with log burner fire in stone surround, tv point, 1x central heating radiator, recessed LED lighting and x2 uPVC windows to the front elevations, with access to dining room through x2 uPVC glass doors.