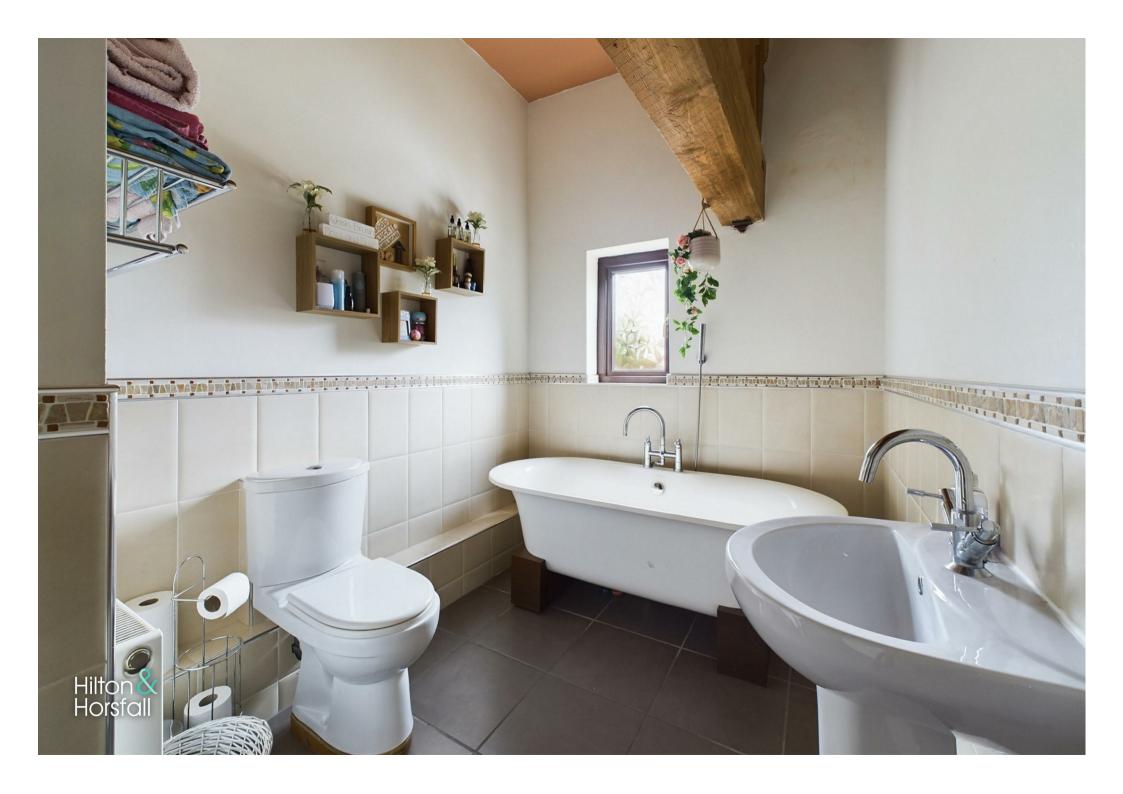

#### **BATHROOM**

A spacious three piece suite with bath and chrome mixer tap and hose shower head, push button w.c, vanity sink with chrome mixer tap, half tiled walls, tiled floor, and a frosted uPVC double glazed window to the rear elevation.

#### **EN-SUITE**

A stunning three piece shower room with vanity sink with chrome mixer tap, vanity mirror, push button w.c., walk-in shower with glass screen and chrome waterfall shower-head, chrome towel radiator, recessed LED lighting,