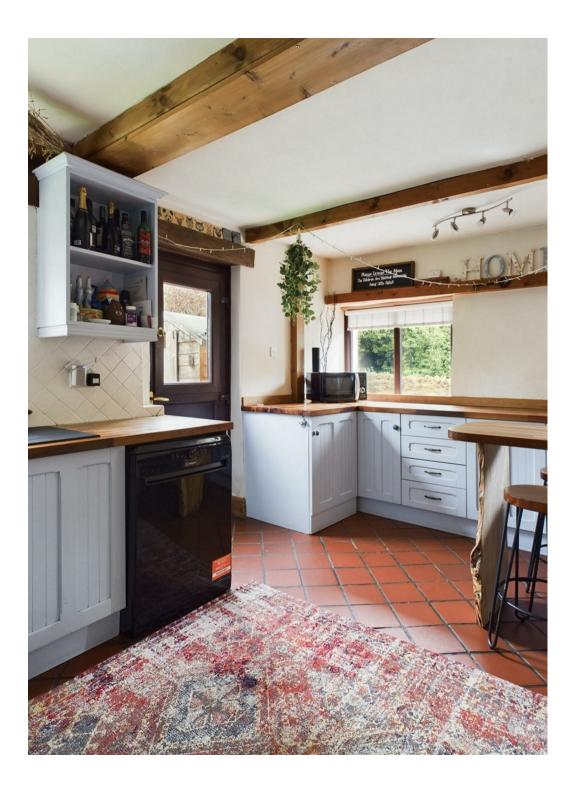

#### **BREAKFAST KITCHEN**

Offering a range of fitted wall and base units with wood effect work surfaces over, tiled splash back, inset sink with chrome mixer tap, plumbing for dishwasher, x 1 central heating radiator, recessed LED lights, uPVC double glazed window to the rear elevation, breakfast bar set within, and a uPVC double glazed door leading to the rear garden.