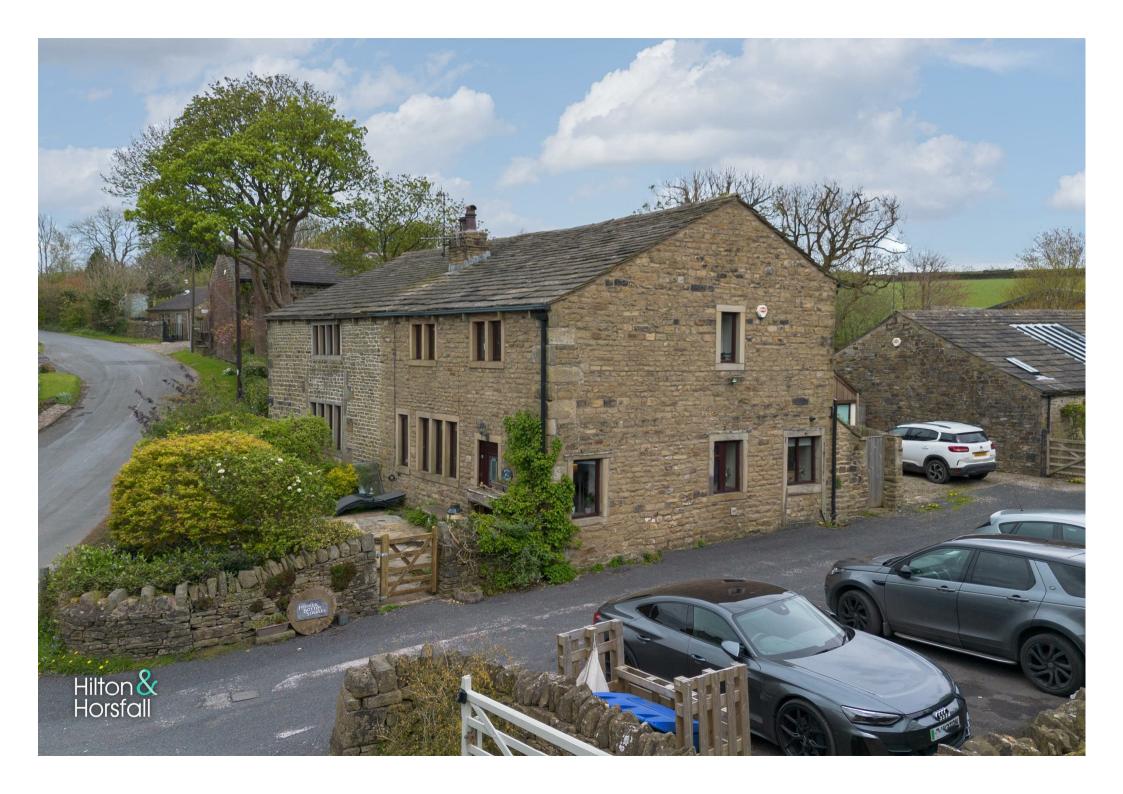

# Higher Bottin Stables, Extwistle Road, Worsthorne Offers In The Region Of £399,950

 Large Family Living Space
Fantastic Location
Off Road Parking
4 Spacious Bedrooms

Located within the village of Worsthorne, Lancashire, this four-bedroom, two-bathroom property extends over two floors. On the ground floor, your will find are two reception rooms, the family sized living room adorned with a warming fireplace, guaranteeing a cozy atmosphere during cooler months. A fully equipped breakfast kitchen, complete with inbuilt appliances and breakfast area, this spacious room offers plenty of space for culinary endeavors as well as storage needs. The first floor is home to four generously-sized bedrooms, an ensuite shower room and a house bathroom. This property provides a blend of comfort and elegance set amidst the picturesque landscapes of Lancashire, ensuring you have a serene environment to call home.

### Lancashire

Located within the village of Worsthorne, Lancashire, this four-bedroom, two-bathroom property extends over two floors. On the ground floor, your will find are two reception rooms, the family sized living room adorned with a warming fireplace, guaranteeing a cozy atmosphere during cooler months. A fully equipped breakfast kitchen, complete with inbuilt appliances and breakfast area, this spacious room offers plenty of space for culinary endeavors as well as storage needs. The first floor is home to four generously-sized bedrooms, an ensuite shower room and a house bathroom. This property provides a blend of comfort and elegance set amidst the picturesque landscapes of Lancashire, ensuring you have a serene environment to call home.

#### **EXTERNALLY**

Externally to the front elevation you will find an enclosed front yard with space for garden furniture, surrounded by mature shrubs and flowering plants that offer both privacy and a splash of colour.

Externally to the side elevation, you will find a paved drive with 2 spaces for off road parking,

Externally to the rear elevation you will find an enclosed garden. Having an artificial lawn and plenty of space for outdoor garden furniture, with an outdoor tap, surrounded by mature shrubs and flowering plants.

## **OUTSIDE**

Externally to the front elevation you will find an enclosed front yard with space for garden furniture, surrounded by mature shrubs and flowering plants that offer both privacy and a splash of colour.

Externally to the side elevation. you will find a paved drive with 2 spaces for off road parking.

Externally to the rear elevation you will find an enclosed garden. Having an artificial lawn and plenty of space for outdoor garden furniture, with an outdoor tap, surrounded by mature shrubs and flowering plants.