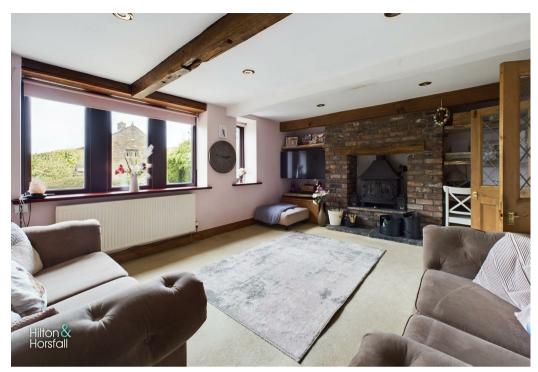

#### LIVING ROOM

A family sized living room boasting feature fireplace with log burner fire in stone surround, tv point, 1x central heating radiator, recessed LED lighting and x2 uPVC windows to the front elevations, with access to dining room through x2 uPVC glass doors.