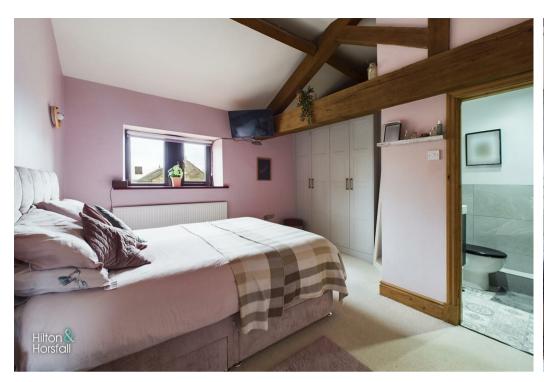

#### BEDROOM ONE

A bedroom of double proportions having fitted wardrobes, 1x central heating radiator and uPVC window to the front elevation

#### **EN-SUITE**

A stunning three piece shower room with vanity sink with chrome mixer tap, vanity mirror, push button w.c., walk-in shower with glass screen and chrome waterfall shower-head, chrome towel radiator, recessed LED lighting,