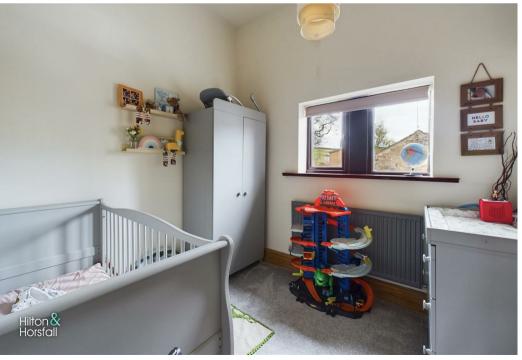

#### BEDROOM FOUR

A good sized single bedroom with ample room for wardrobes and drawers, 1x radiator and a uPVC double glazed window to the rear elevation.