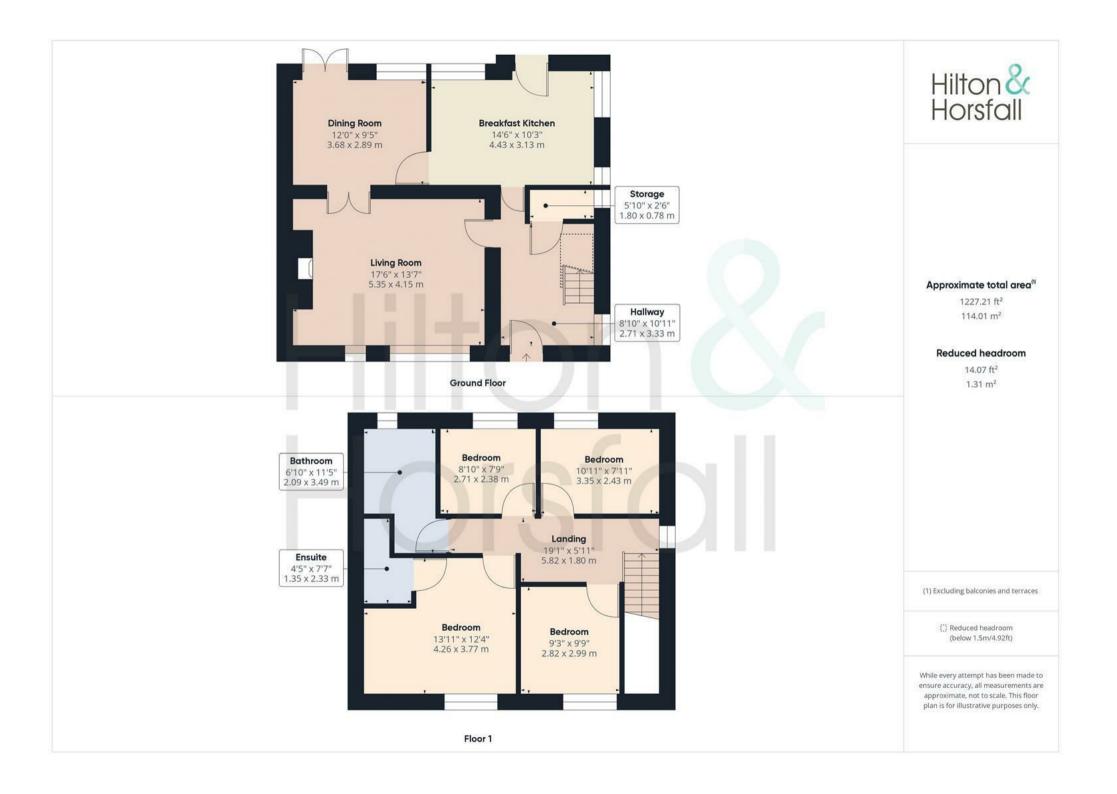

#### GROUND FLOOR

On the ground floor you will find:

#### **ENTRANCE HALLWAY**

A spacious entrance hallway with 1 central heating radiator, uPVC double glazed window to the side elevation and staircase leading to first floor landing, cupboard for storage with plumbing for washing machine.

#### LIVING ROOM

A family sized living room boasting feature fireplace with log burner fire in stone surround, tv point, 1x central heating radiator, recessed LED lighting and x2 uPVC windows to the front elevations, with access to dining room through x2 uPVC glass doors.

#### DINING ROOM

A spacious dining room with ample space for a large dining table, uPVC double glazed window to the rear elevation, access to kitchen and living room, 1x radiator and uPVC double glazed french doors leading to the rear garden.

#### **BREAKFAST KITCHEN**

Offering a range of fitted wall and base units with wood effect work surfaces over, tiled splash back, inset sink with chrome mixer tap, plumbing for dishwasher, x 1 central heating radiator, recessed LED lights, uPVC double glazed window to the rear elevation, breakfast bar set within, and a uPVC double glazed door leading to the rear garden.

#### FIRST FLOOR / LANDING

On the first floor / landing you will find

#### BEDROOM ONE

A bedroom of double proportions having fitted wardrobes, 1x central heating radiator and uPVC window to the front elevation

#### **EN-SUITE**

A stunning three piece shower room with vanity sink with chrome mixer tap, vanity mirror, push button w.c., walk-in shower with glass screen and chrome waterfall shower-head, chrome towel radiator, recessed LED lighting,

#### BEDROOM TWO

Another bedroom of double proportions having space for wardrobes and drawers, 1x central heating radiator and uPVC double glazed window to the rear elevation.

#### **BEDROOM THREE**

Yet again another bedroom of double proportions having space for wardrobes and drawers, 1x central heating radiator and uPVC double alazed window to the front elevation.

#### BEDROOM FOUR

A good sized single bedroom with ample room for wardrobes and drawers, 1x radiator and a uPVC double glazed window to the rear elevation.

#### **BATHROOM**

A spacious three piece suite with bath and chrome mixer tap and hose shower head, push button w.c, vanity sink with chrome mixer tap, half tiled walls, tiled floor, and a frosted uPVC double glazed window to the rear elevation.