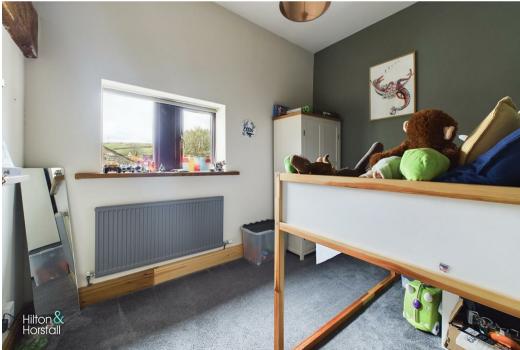

#### BEDROOM TWO

Another bedroom of double proportions having space for wardrobes and drawers, 1x central heating radiator and uPVC double glazed window to the rear elevation.

#### **BEDROOM THREE**

Yet again another bedroom of double proportions having space for wardrobes and drawers, 1x central heating radiator and uPVC double alazed window to the front elevation.