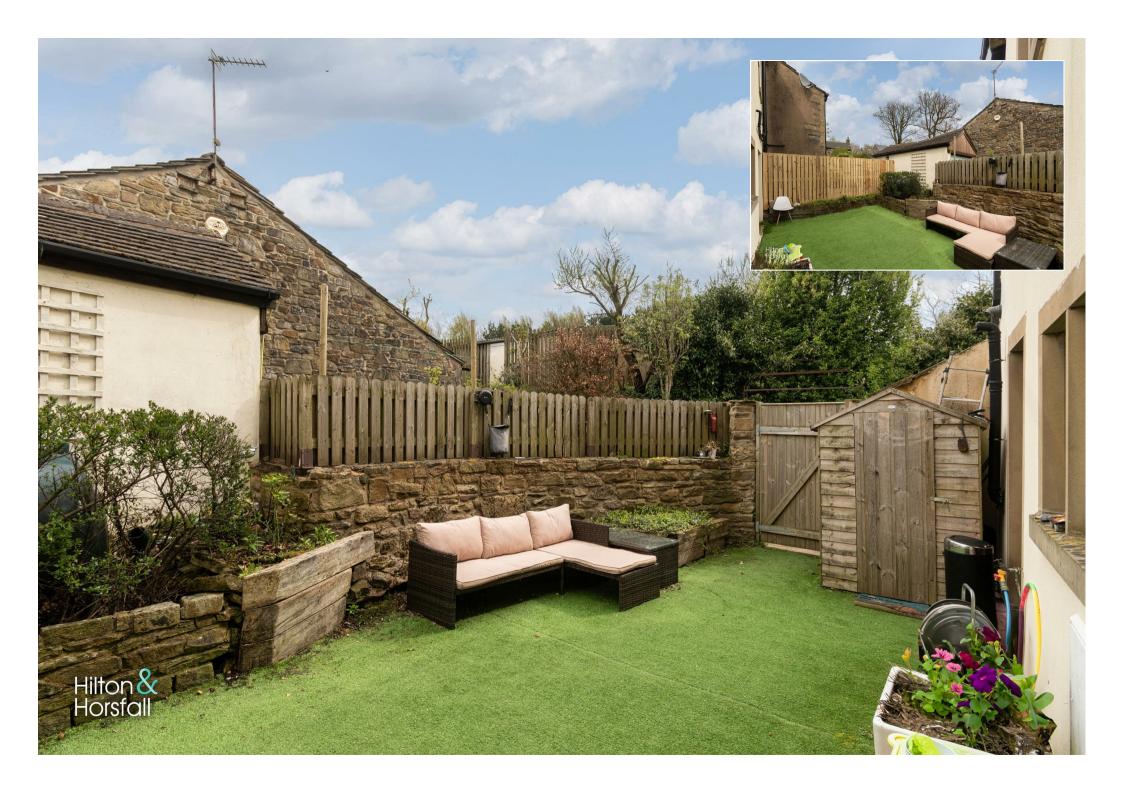

#### **EXTERNALLY**

Externally to the front elevation you will find an enclosed front yard with space for garden furniture, surrounded by mature shrubs and flowering plants that offer both privacy and a splash of colour.

Externally to the side elevation, you will find a paved drive with 2 spaces for off road parking,

Externally to the rear elevation you will find an enclosed garden. Having an artificial lawn and plenty of space for outdoor garden furniture, with an outdoor tap, surrounded by mature shrubs and flowering plants.

## **OUTSIDE**

Externally to the front elevation you will find an enclosed front yard with space for garden furniture, surrounded by mature shrubs and flowering plants that offer both privacy and a splash of colour.

Externally to the side elevation. you will find a paved drive with 2 spaces for off road parking.

Externally to the rear elevation you will find an enclosed garden. Having an artificial lawn and plenty of space for outdoor garden furniture, with an outdoor tap, surrounded by mature shrubs and flowering plants.