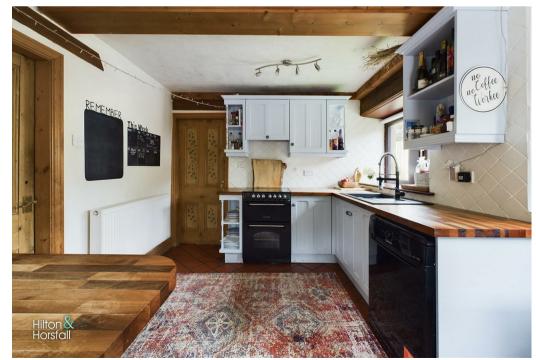

#### **BREAKFAST KITCHEN**

Offering a range of fitted wall and base units with wood effect work surfaces over, tiled splash back, inset sink with chrome mixer tap, plumbing for dishwasher, x 1 central heating radiator, recessed LED lights, uPVC double glazed window to the rear elevation, breakfast bar set within, and a uPVC double glazed door leading to the rear garden.