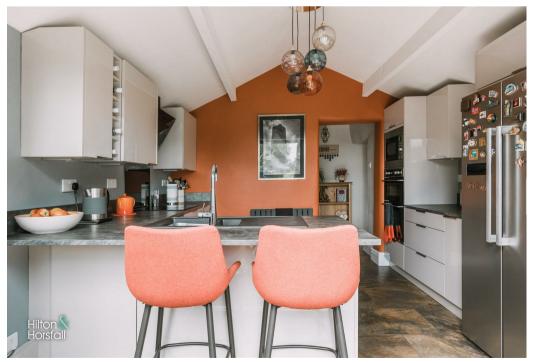

#### BREAKFAST KITCHEN 11'5" x 11'7" (3.496m x 3.546m)

Offering a range of fitted wall and base units with contrasting work surfaces over, barstool area, inset sink with chrome mixer tap, tiled flooring, AEG 4 ring induction hob with extractor hood above, space for a freestanding american fridge / freezer, integrated appliances such as: Caple microwave, oven / grill, modern anthracite radiator, 2x french doors leading out to the rear garden and uPVC double glazed window to the side elevation with stone sills.