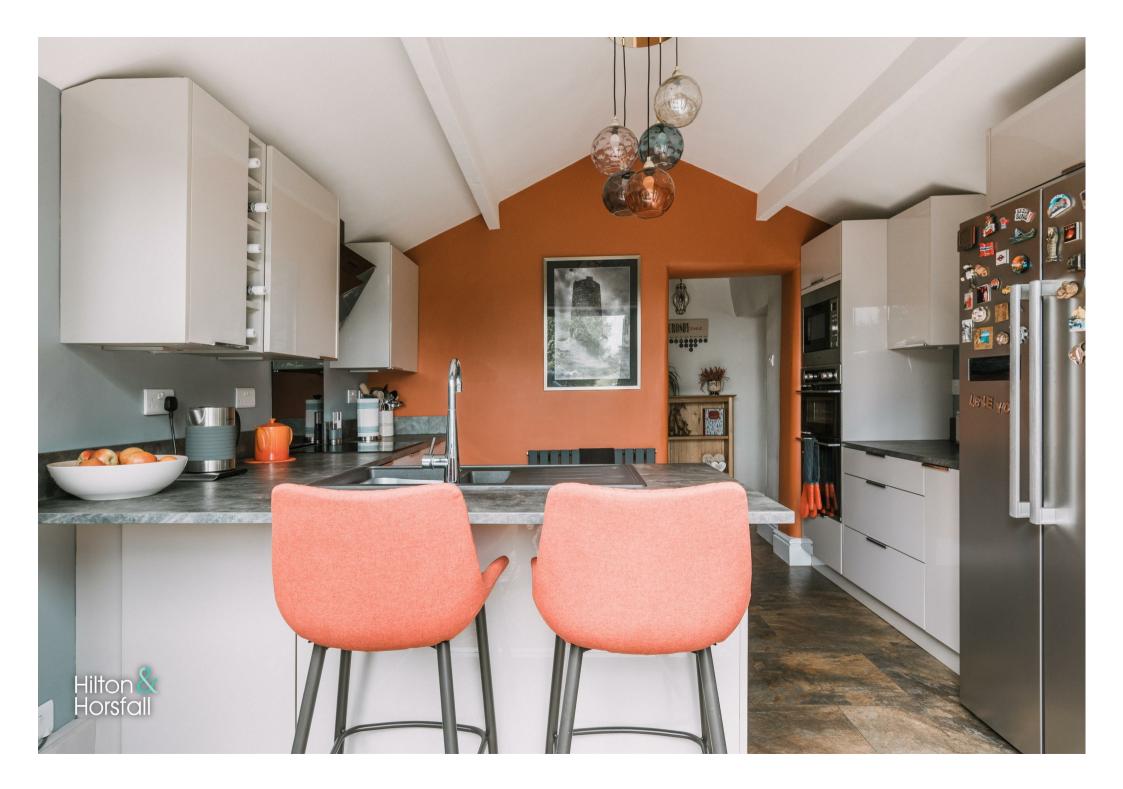

#### BREAKFAST KITCHEN 11'5" x 11'7" (3.496m x 3.546m)

Offering a range of fitted wall and base units with contrasting work surfaces over, barstool area, inset sink with chrome mixer tap, tiled flooring, AEG 4 ring induction hob with extractor hood above, space for a freestanding american fridge / freezer, integrated appliances such as: Caple microwave, oven / grill, modern anthracite radiator, 2x french doors leading out to the rear garden and uPVC double glazed window to the side elevation with stone sills.