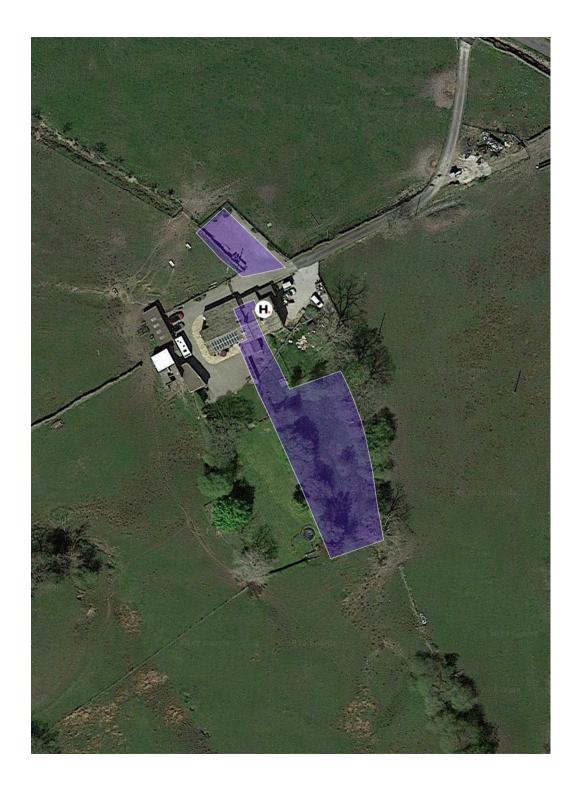

#### **EXTERNALLY**

Externally to the front is a large gravelled driveway with parking

for numerous cars and open aspect views. To the rear elevation you will find a patio area with outside lighting, seating and space for garden furniture into a large enclosed garden with a meticulously maintained laid lawn with mature trees, shrubs and flower beds, pond and shed. Perfect for use during the summer months.

# OUTSIDE

Externally to the front is a large gravelled driveway with parking for numerous cars and open aspect views. To the rear elevation you will find a patio area with outside lighting, seating and space for garden furniture into a large enclosed garden with a meticulously maintained laid lawn with mature trees, shrubs and flower beds, pond and shed. Perfect for use during the summer months.