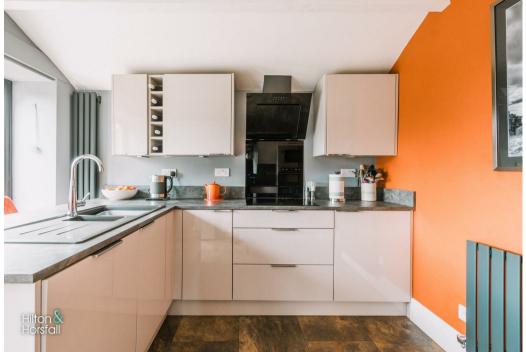

#### BREAKFAST KITCHEN 11'5" x 11'7" (3.496m x 3.546m)

Offering a range of fitted wall and base units with contrasting work surfaces over, barstool area, inset sink with chrome mixer tap, tiled flooring, AEG 4 ring induction hob with extractor hood above, space for a freestanding american fridge / freezer, integrated appliances such as: Caple microwave, oven / grill, modern anthracite radiator, 2x french doors leading out to the rear garden and uPVC double glazed window to the side elevation with stone sills.