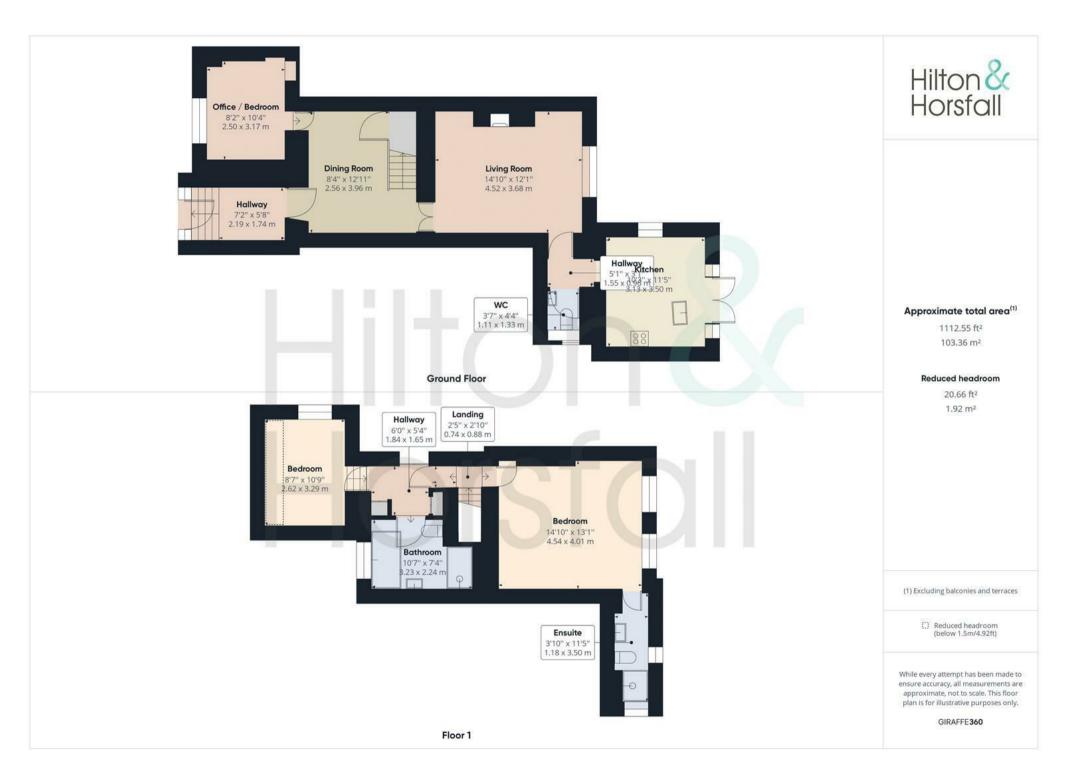

#### GROUND FLOOR

On the ground floor you will find:

#### ENTRANCE VESTIBULE

A bright and airy stone built entrance vestibule with 1x velux skylight, seating area, original stone flag flooring and a solid wooden door leading into:

## ENTRANCE DINING HALLWAY 12'10" x 8'4" (3.933m x 2.549m)

A welcoming entrance dining hallway having wood flooring, ceiling beams, space for table and chairs, door to under stairs storage cupboard, and cast iron radiator.

# HOME OFFICE / BEDROOM THREE 10'5" x 8'1" (3.177m x 2.480m)

A third ground floor room which is currently utilised as a home study/office with wood effect flooring, 1x central heating radiator, space for desk and chairs, recessed LED spotlights and uPVC double glazed window to the front elevation.

#### LIVING ROOM 14'11" x 11'10" (4.560m x 3.618m)

A spacious living room having wood flooring, exposed ceiling

beams, cast iron radiator, television point, space for settees, wall feature fireplace with log burning solve set within and uPVC double glazed window to the rear elevation.

#### GROUND FLOOR W.C.

A 2-piece bathroom suite comprising of: a low level w.c, wall hung sink, part tiled walls and a white modern radiator.

#### BREAKFAST KITCHEN 11'5" x 11'7" (3.496m x 3.546m)

Offering a range of fitted wall and base units with contrasting work surfaces over, barstool area, inset sink with chrome mixer tap, tiled flooring, AEG 4 ring induction hob with extractor hood above, space for a freestanding american fridge / freezer, integrated appliances such as: Caple microwave, oven / grill, modern anthracite radiator, 2x french doors leading out to the rear garden and uPVC double glazed window to the side elevation with stone sills.

#### FIRST FLOOR / LANDING

On the first floor / landing you will find:

#### BEDROOM ONE 13'2" x 15'0" (4.023m x 4.595m )

A room of double proportions wit exposed ceiling beams, loft hatch with retractable ladder, space for wardrobes and drawers, 1x central heating radiator and uPVC double glazed window to the rear elevation.

#### ENSUITE SHOWER ROOM

A 3-piece shower suite comprising of: a shower cubicle with a rainfall shower head, wall mounted floating vanity sink, part tiled walls, push button w.c, modern anthracite radiator and a frosted glass window to the side elevation.

#### BEDROOM TWO 11'1" x 8'8" (3.403m x 2.660m)

A well proportioned bedroom having exposed ceiling beams, 1x central heating radiator and uPVC double glazed window to the side elevation with stone sills.

#### HOUSE BATHROOM

A stunning 4 piece bathroom suite comprising of: a free standing bath with chrome mixer tap, wall mounted floating vanity sink, push button w.c, shower cubicle with rainfall shower head, 2x modern anthracite radiators, and a uPVC double glazed window to the front elevation.