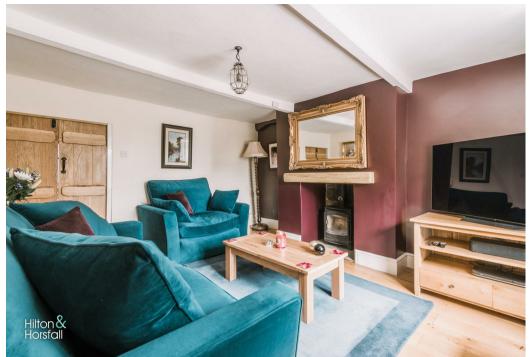

#### LIVING ROOM 14'11" x 11'10" (4.560m x 3.618m)

A spacious living room having wood flooring, exposed ceiling

beams, cast iron radiator, television point, space for settees, wall feature fireplace with log burning solve set within and uPVC double glazed window to the rear elevation.