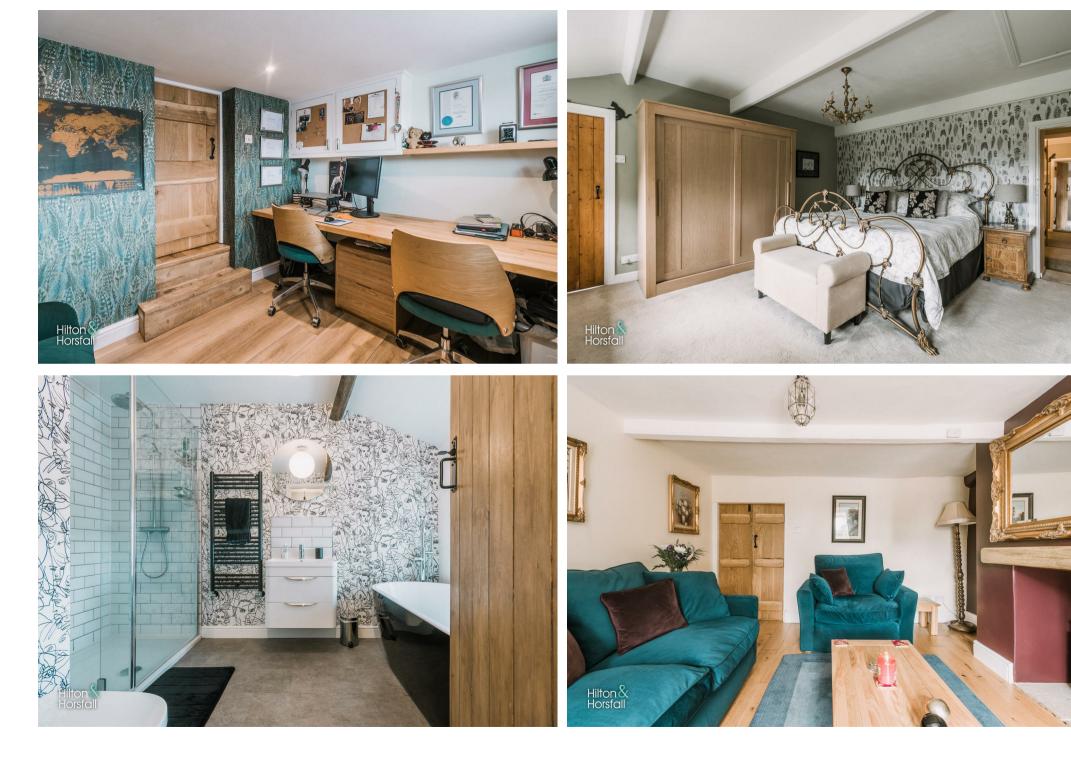

# HOME OFFICE / BEDROOM THREE 10'5" x 8'1" (3.177m x 2.480m)

A third ground floor room which is currently utilised as a home study/office with wood effect flooring, 1x central heating radiator, space for desk and chairs, recessed LED spotlights and uPVC double glazed window to the front elevation.

#### BEDROOM ONE 13'2" x 15'0" (4.023m x 4.595m )

A room of double proportions wit exposed ceiling beams, loft hatch with retractable ladder, space for wardrobes and drawers, 1x central heating radiator and uPVC double glazed window to the rear elevation.

#### ENSUITE SHOWER ROOM

A 3-piece shower suite comprising of: a shower cubicle with a rainfall shower head, wall mounted floating vanity sink, part tiled walls, push button w.c, modern anthracite radiator and a frosted glass window to the side elevation.

#### LIVING ROOM 14'11" x 11'10" (4.560m x 3.618m)

A spacious living room having wood flooring, exposed ceiling

beams, cast iron radiator, television point, space for settees, wall feature fireplace with log burning solve set within and uPVC double glazed window to the rear elevation.