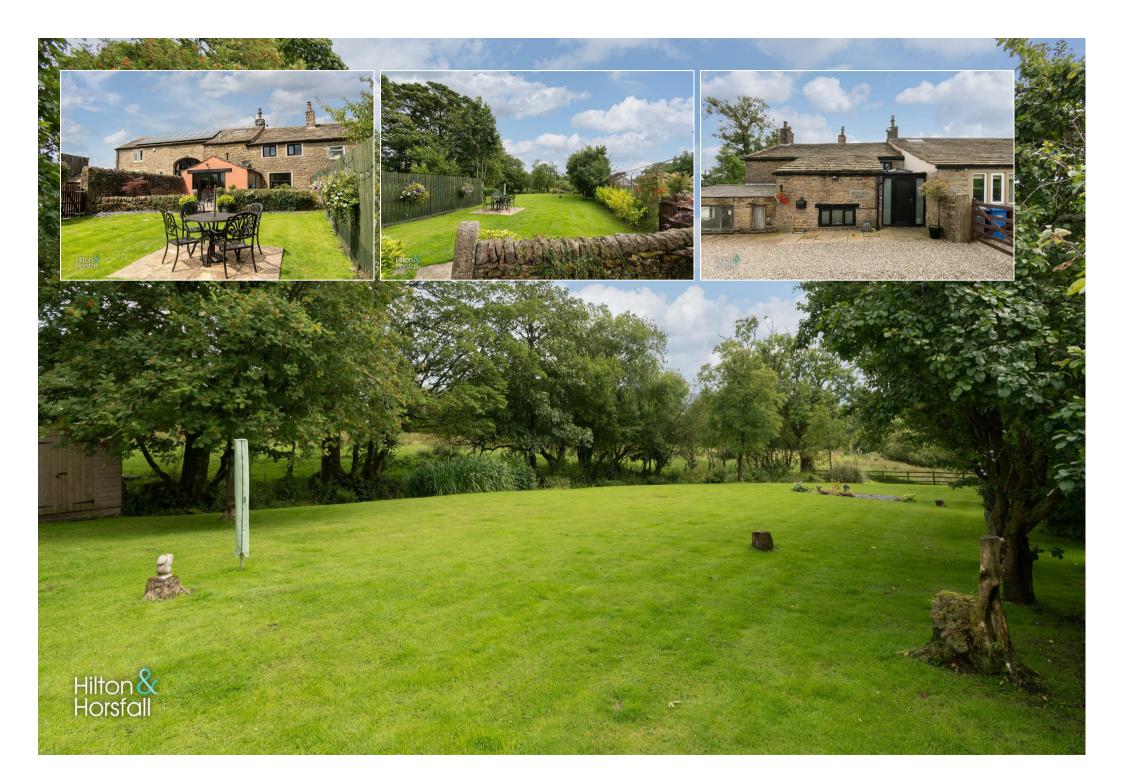

#### **EXTERNALLY**

Externally to the front is a large gravelled driveway with parking

for numerous cars and open aspect views. To the rear elevation you will find a patio area with outside lighting, seating and space for garden furniture into a large enclosed garden with a meticulously maintained laid lawn with mature trees, shrubs and flower beds, pond and shed. Perfect for use during the summer months.

# OUTSIDE

Externally to the front is a large gravelled driveway with parking for numerous cars and open aspect views. To the rear elevation you will find a patio area with outside lighting, seating and space for garden furniture into a large enclosed garden with a meticulously maintained laid lawn with mature trees, shrubs and flower beds, pond and shed. Perfect for use during the summer months.