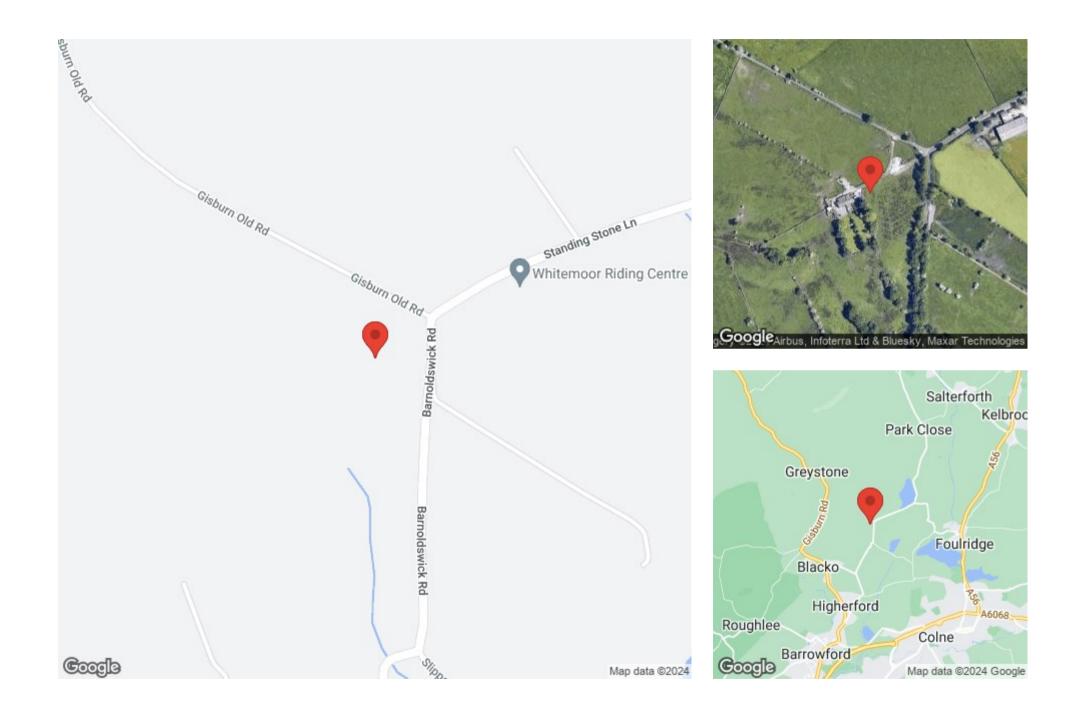

nd two well proportioned bedrooms with the master bedroom having a contemporary 3 piece en-suite shower room and a stunning 4 piece bathroom suite.. Externally to the front elevation is a gravelled driveway providing ample space for off road parking for numerous cars, outside water supply and open aspect views. To the rear elevation you will find a patio area which leads to a large enclosed garden with mature trees, shrubs and ample space for garden furniture. Perfect for use during the summer months. This property has been maintained to a high standard throughout. Early viewings are advised to avoid disappointment.



**RIBBLE VALLEY** 

20 WELLGATE CLITHEROE LANCASHIRE. BB7 2DP T: 01200 435667 **BURNLEY & PENDLE** 

75 GISBURN ROAD BARROWFORD LANCASHIRE. BB9 6DX T: 01282 560024













### BB9 6RQ

### Lancashire

#### MAIN DESCRIPTION

Situated in an idyllic spot on the outskirts of the popular village of Blacko, having the added benefit of the stunning open aspect countryside views. This farm house is oozing with character and charm throughout and has many noteworthy features, briefly comprising of: an entrance vestibule with original stone flag flooring, through to a large entrance dining hallway with an open balustrade staircase which leads to the first floor, a spacious living room, ground floor w.c., a fitted kitchen having inbuilt appliances and a third room which could be utilised as a home office or third bedroom. On the first floor you will find two well proportioned bedrooms with the master bedroom having a contemporary 3 piece en-suite shower room and a s