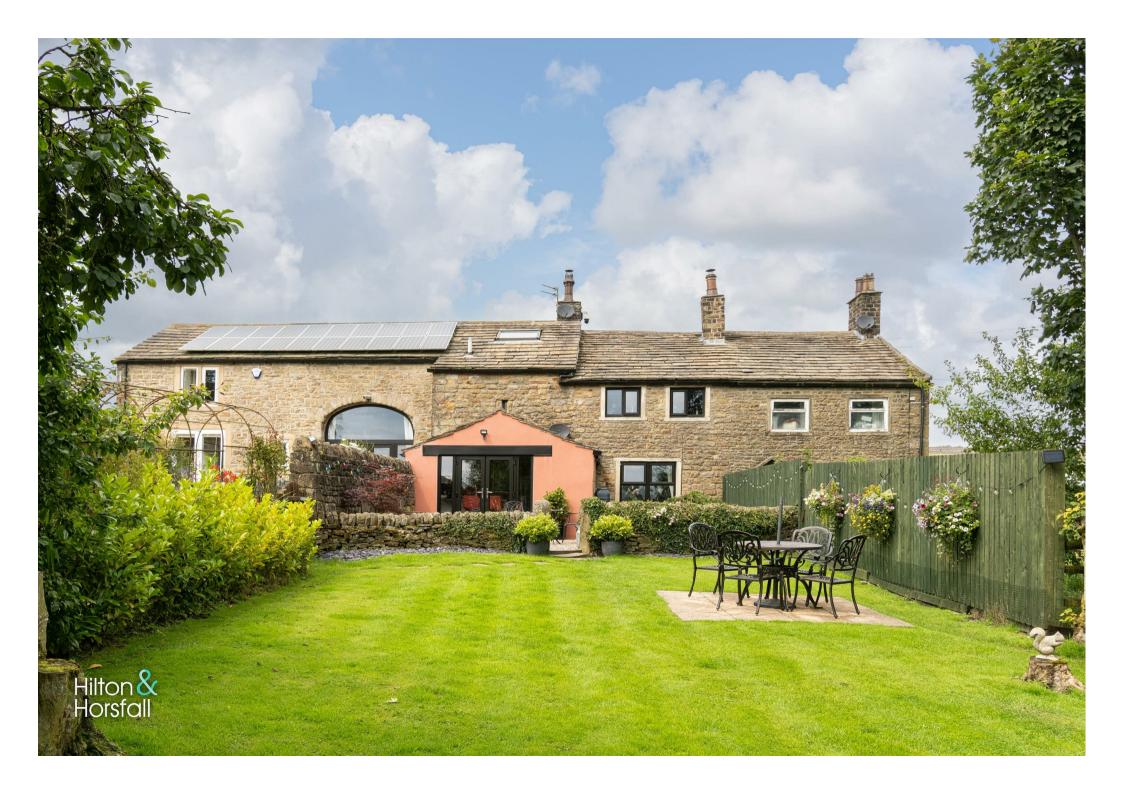

# Pasture Head Farm, Barnoldswick Road, Blacko Offers In The Region Of £434,950

Situated in an idyllic spot on the outskirts of the popular village of Blacko, having the added benefit of the stunning open aspect countryside views. This farm house is oozing with character and charm throughout and has many noteworthy features, briefly comprising of: an entrance vestibule with original stone flag flooring, through to a large entrance dining hallway with an open balustrade staircase which leads to the first floor, a spacious living room, ground floor w.c, a fitted kitchen having inbuilt appliances and a third room which could be utilised as a home office or third bedroom. On the first floor you will find two well proportioned bedrooms with the master bedroom having a contemporary 3 piece en-suite shower room and a stunning 4 piece bathroom suite.. Externally to the front elevation is a gravelled driveway providing ample space for off road parking for numerous cars, outside water supply and open aspect views. To the rear elevation you will find a patio area which leads to a large enclosed garden with mature trees, shrubs and ample space for garden furniture. Perfect for use during the summer months. This property has been maintained to a high standard throughout. Early viewings are advised to avoid disappointment.

#### MAIN DESCRIPTION

Situated in an idyllic spot on the outskirts of the popular village of Blacko, having the added benefit of the stunning open aspect countryside views. This farm house is oozing with character and charm throughout and has many noteworthy features, briefly comprising of: an entrance vestibule with original stone flag flooring, through to a large entrance dining hallway with an open balustrade staircase which leads to the first floor, a spacious living room, ground floor w.c., a fitted kitchen having inbuilt appliances and a third room which could be utilised as a home office or third bedroom. On the first floor you will find two well proportioned bedrooms with the master bedroom having a contemporary 3 piece en-suite shower room and a stunning 4 piece bathroom suite.. Externally to the front elevation is a gravelled driveway providing ample space for off road parking for numerous cars, outside water supply and open aspect views. To the rear elevation you will find a patio area which leads to a large enclosed garden with mature trees, shrubs and ample space for garden furniture. Perfect for use during the summer months. This property has been maintained to a high standard throughout. Early viewings are advised to avoid disappointment.

#### **EXTERNALLY**

Externally to the front is a large gravelled driveway with parking

for numerous cars and open aspect views. To the rear elevation you will find a patio area with outside lighting, seating and space for garden furniture into a large enclosed garden with a meticulously maintained laid lawn with mature trees, shrubs and flower beds, pond and shed. Perfect for use during the summer months.

# OUTSIDE

Externally to the front is a large gravelled driveway with parking for numerous cars and open aspect views. To the rear elevation you will find a patio area with outside lighting, seating and space for garden furniture into a large enclosed garden with a meticulously maintained laid lawn with mature trees, shrubs and flower beds, pond and shed. Perfect for use during the summer months.