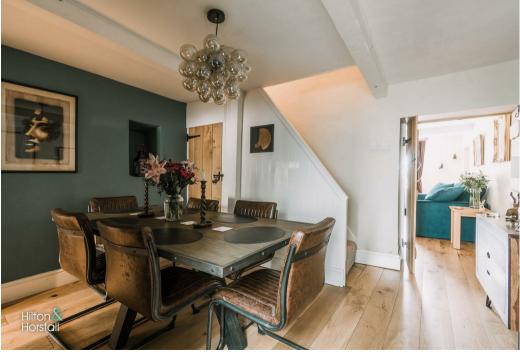

## ENTRANCE DINING HALLWAY 12'10" x 8'4" (3.933m x 2.549m)

A welcoming entrance dining hallway having wood flooring, ceiling beams, space for table and chairs, door to under stairs storage cupboard, and cast iron radiator.