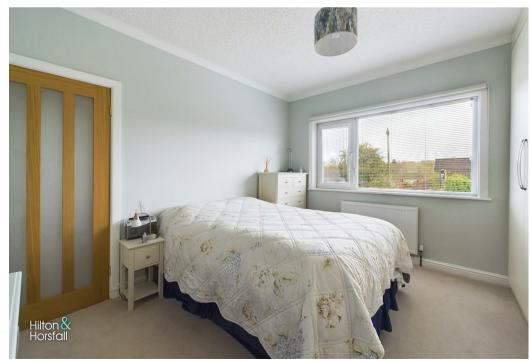

# SITTING ROOM / BEDROOM TWO 13'10" x 11'8" (4.23 x 3.57)

A good sized sitting room which could also be used as an additional bedroom with 1x radiator, coving, a frosted uPVC double glazed window top the side elevation, a uPVC double glazed door leading to the side porch and uPVC double glazed french doors leading to the garden.