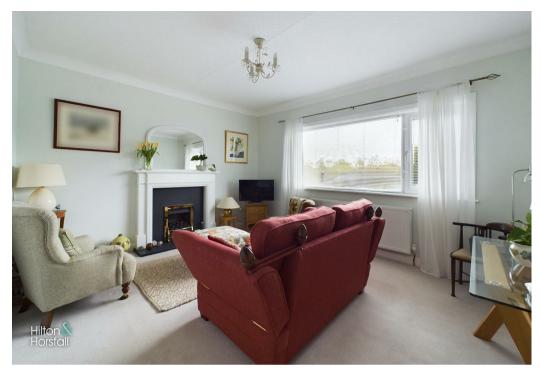

### LIVING ROOM 14'0" x 12'2" (4.28 x 3.71)

A family sized living room with a gas fire set within a feature fireplace, television point, coving 1x radiator and a uPVC double glazed window to the front elevation.