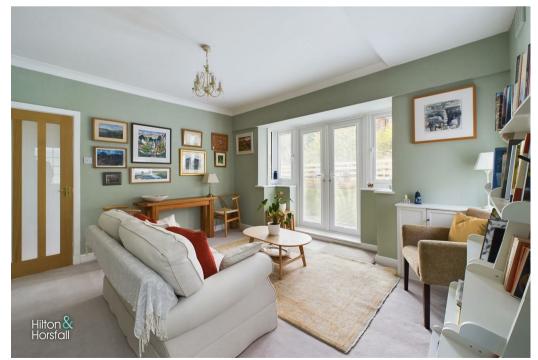

# SITTING ROOM / BEDROOM TWO 13'10" x 11'8" (4.23 x 3.57)

A good sized sitting room which could also be used as an additional bedroom with 1x radiator, coving, a frosted uPVC double glazed window top the side elevation, a uPVC double glazed door leading to the side porch and uPVC double glazed french doors leading to the garden.