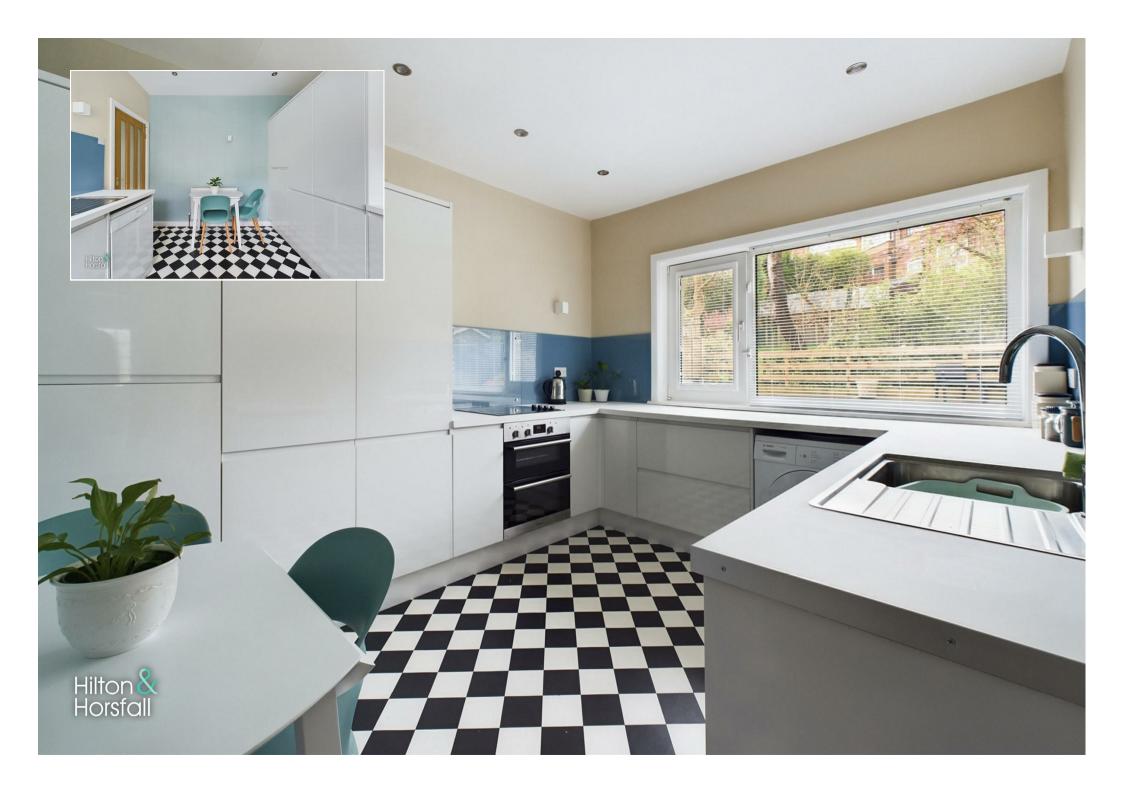

# DINING KITCHEN 9'10" x 11'9" (3.02 x 3.60)

A modern dining kitchen with a range of wall and base units and built in appliances such as a four ring electric hob, oven and grill and dishwasher. The kitchen also boasts plumbing for a washing machine, dryer and dishwasher also having a stainless steel sink with chrome mixer tap, 1x radiator, LED spotlights, space for

a dining table and a uPVC double glazed window to the rear elevation.