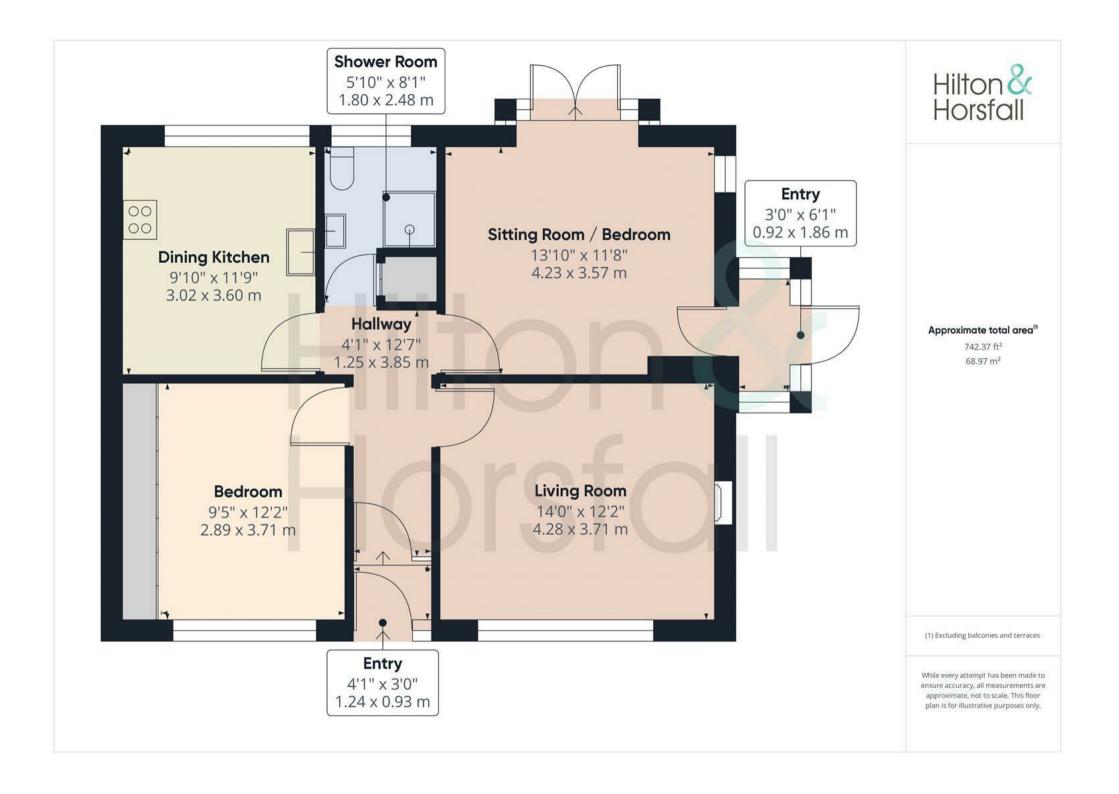

### **HALLWAY**

A welcoming entrance hallways with 1x radiator and access to the loft.

### LIVING ROOM 14'0" x 12'2" (4.28 x 3.71)

A family sized living room with a gas fire set within a feature fireplace, television point, coving 1x radiator and a uPVC double glazed window to the front elevation.

# DINING KITCHEN 9'10" x 11'9" (3.02 x 3.60)

A modern dining kitchen with a range of wall and base units and built in appliances such as a four ring electric hob, oven and grill and dishwasher. The kitchen also boasts plumbing for a washing machine, dryer and dishwasher also having a stainless steel sink with chrome mixer tap, 1x radiator, LED spotlights, space for

a dining table and a uPVC double glazed window to the rear elevation.

## BEDROOM ONE 9'5" x 12'2" (2.89 x 3.71)

A large double bedroom with fitted wardrobes, coving, 1x radiator and a uPVC double glazed window to the front elevation.

# SITTING ROOM / BEDROOM TWO 13'10" x 11'8" (4.23 x 3.57)

A good sized sitting room which could also be used as an additional bedroom with 1x radiator, coving, a frosted uPVC double glazed window top the side elevation, a uPVC double glazed door leading to the side porch and uPVC double glazed french doors leading to the garden.

### SHOWER ROOM 5'10" x 8'1" (1.80 x 2.48)

A modern three piece suite with a shower cubical and shower over, push button w.c, pedestal sink with chrome mixer tap, 1x radiator, LED spotlights, built in storage cupboard housing the new boiler, fully tiled walls and a uPVC frosted double glazed window to the rear elevation.

### SIDE PORCH 3'0" x 6'1" (0.92 x 1.86)

With a uPVC double glazed door leading outside.