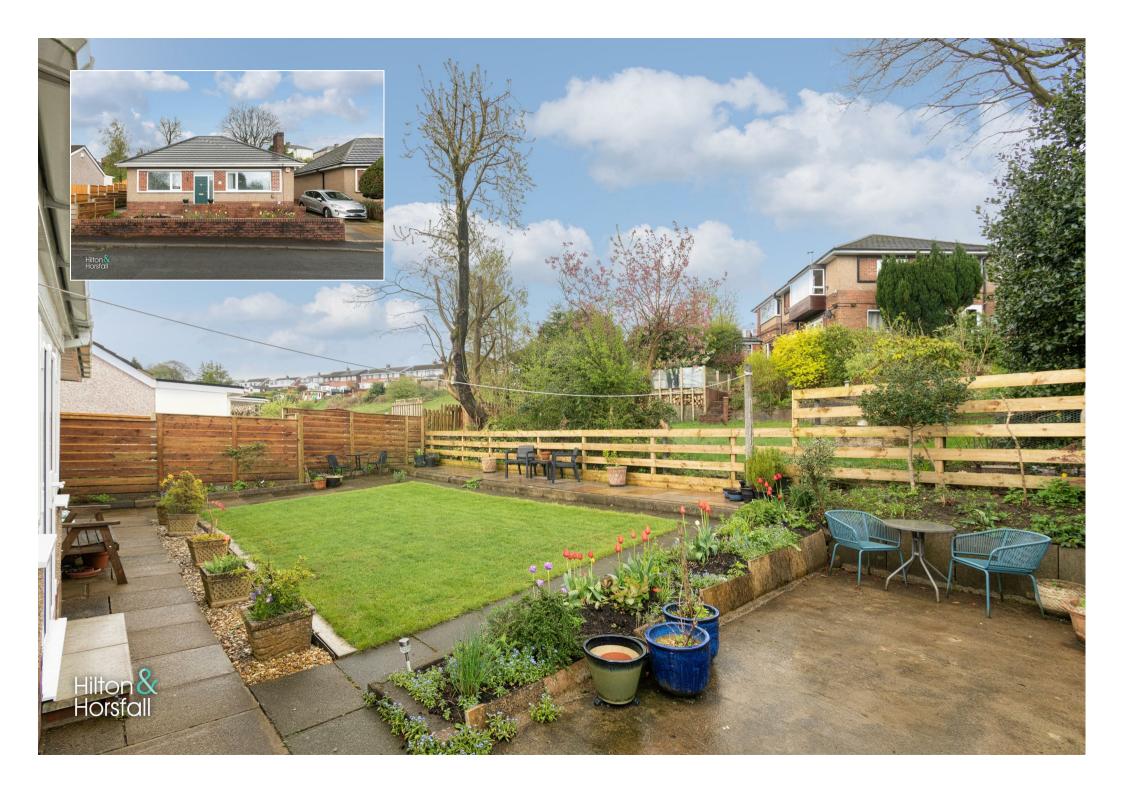

### **EXTERNALLY**

Externally to the front elevation is a well kept forecourt with mature flower beds, to the side is a flagged driveway and to the rear is a large garden which is mainly laid with lawn but also has a patio area and mature flower beds.

# OUTSIDE

Externally to the front
elevation is a well kept
forecourt with mature flower
beds, to the side is a flagged
driveway and to the rear is a
large garden which is mainly
laid with lawn but also has a
patio area and mature flower
beds.