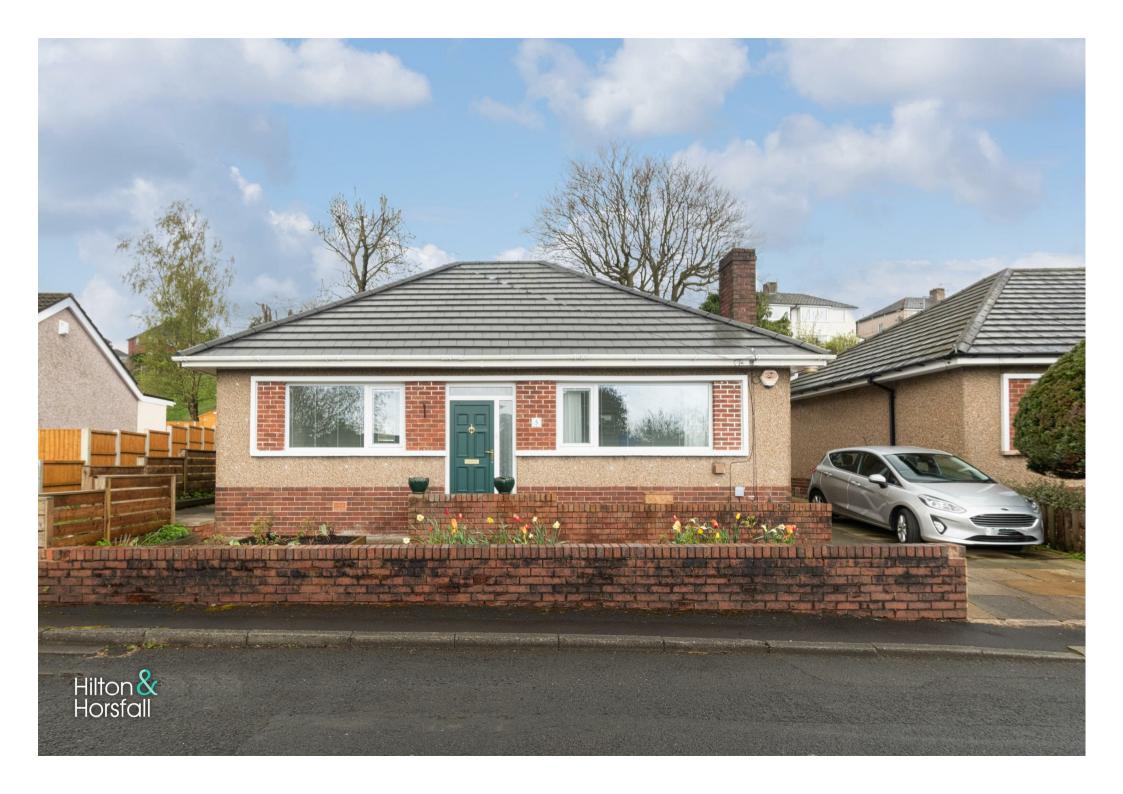

# Daisy Bank Crescent, Burnley Offers In The Region Of £299,950

Fully Refurbished
 Two Bedrooms
 Detached
 Bungalow
 Driveway
 Garden

A modern two bedroomed single storey bungalow which has been rewired, replumbed, reroofed and has had a damp proof course throughout, Located on the outskirts of the sought after village of Worsthorne, having local amenities, transport links, primary and secondary schools close by. Affording many noteworthy features and briefly comprising of: an entrance hallway, family sized living room, a large sitting room which could also be used as a bedroom, a modern dining kitchen with built in appliances, a large double bedroom, a modern three piece shower room and a side porch leading outside. Externally to the front elevation is a well kept forecourt with mature flower beds, to the side is a flagged driveway and to the rear is a large garden which is mainly laid with lawn but also has a patio area and mature flower beds. Council Tax Band 'C'. Leasehold. One not to be missed. Early viewing is advised

# Lancashire

A modern two bedroomed single storey bungalow which has been rewired, replumbed, reroofed and has had a damp proof course throughout, Located on the outskirts of the sought after village of Worsthorne. having local amenities, transport links, primary and secondary schools close by. Affording many noteworthy features and briefly comprising of: an entrance hallway, family sized living room, a large sitting room which could also be used as a bedroom. a modern dining kitchen with built in appliances, a large double bedroom, a modern three piece shower room and a side porch leading outside. Externally to the front elevation is a well kept forecourt with mature flower beds, to the side is a flagged driveway and to the rear is a large garden which is mainly laid with lawn but also has a patio area and mature flower beds. Council Tax Band 'C'. Leasehold. One not to be missed. Early viewing is advised.

### **EXTERNALLY**

Externally to the front elevation is a well kept forecourt with mature flower beds, to the side is a flagged driveway and to the rear is a large garden which is mainly laid with lawn but also has a patio area and mature flower beds.

# OUTSIDE

Externally to the front
elevation is a well kept
forecourt with mature flower
beds, to the side is a flagged
driveway and to the rear is a
large garden which is mainly
laid with lawn but also has a
patio area and mature flower
beds.