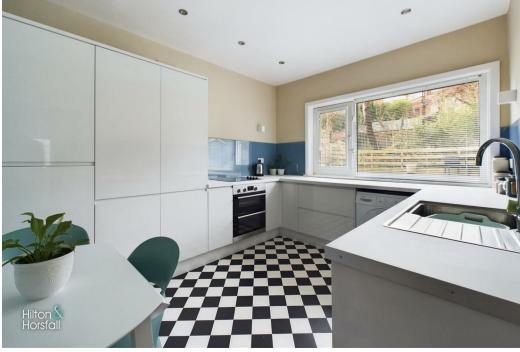

# DINING KITCHEN 9'10" x 11'9" (3.02 x 3.60)

A modern dining kitchen with a range of wall and base units and built in appliances such as a four ring electric hob, oven and grill and dishwasher. The kitchen also boasts plumbing for a washing machine, dryer and dishwasher also having a stainless steel sink with chrome mixer tap, 1x radiator, LED spotlights, space for

a dining table and a uPVC double glazed window to the rear elevation.