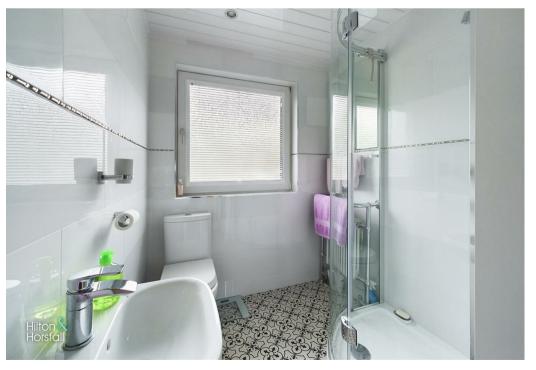

### SHOWER ROOM 5'10" x 8'1" (1.80 x 2.48)

A modern three piece suite with a shower cubical and shower over, push button w.c, pedestal sink with chrome mixer tap, 1x radiator, LED spotlights, built in storage cupboard housing the new boiler, fully tiled walls and a uPVC frosted double glazed window to the rear elevation.