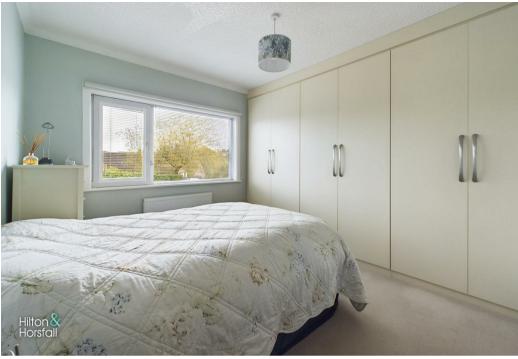

## BEDROOM ONE 9'5" x 12'2" (2.89 x 3.71)

A large double bedroom with fitted wardrobes, coving, 1x radiator and a uPVC double glazed window to the front elevation.