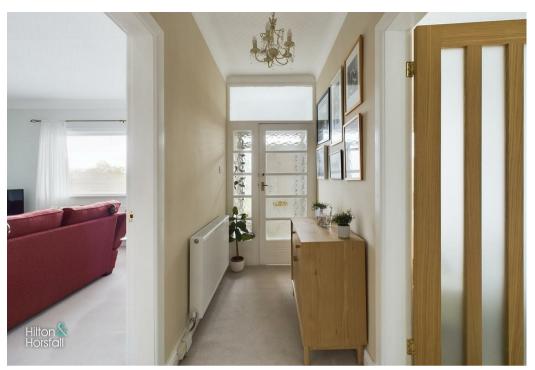

### **HALLWAY**

A welcoming entrance hallways with 1x radiator and access to the loft.