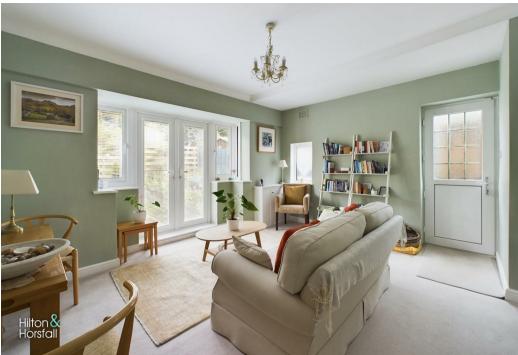

# SITTING ROOM / BEDROOM TWO 13'10" x 11'8" (4.23 x 3.57)

A good sized sitting room which could also be used as an additional bedroom with 1x radiator, coving, a frosted uPVC double glazed window top the side elevation, a uPVC double glazed door leading to the side porch and uPVC double glazed french doors leading to the garden.