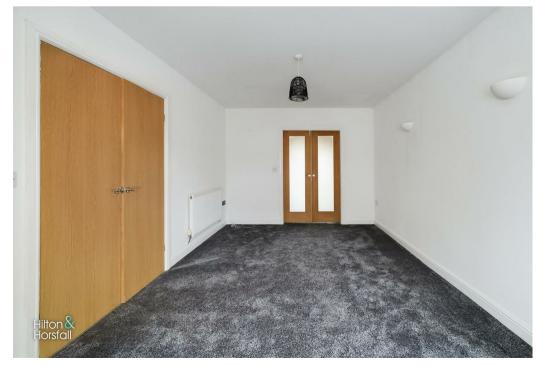

## LIVING ROOM 17'10" x 10'3" (5.45m x 3.14m)

A family sized room with a box bay window to the front elevation, 2 x wall lights, a radiator and access through to the dining room via internal double doors.