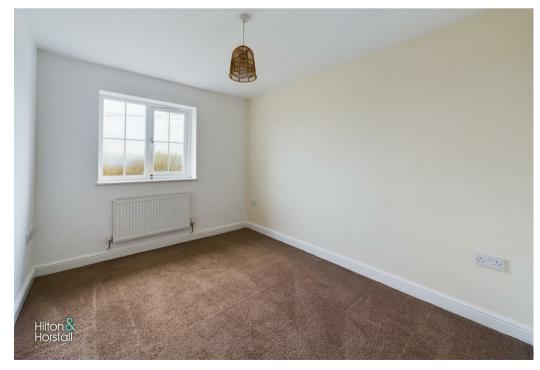

#### FIRST FLOOR / LANDING

With access to the attic via a loft hatch.

BEDROOM ONE 10'8" x 9'8" (3.26m x 2.97m)
A room of double proportions with a uPVC window to the front, a radiator and access through to: