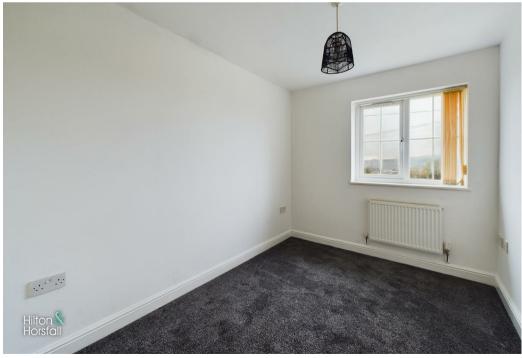

### EN-SUITE 4'7" x 5'5" (1.41m x 1.66m)

Having a 3-piece suite comprising of a low level push button w.c, a pedestal sink and a corner shower cubicle. Also having a chrome heated towel radiator.

BEDROOM TWO 10'11" x 8'5" (3.34m x 2.58m) With a radiator and a uPVC window to the rear elevation.

BEDROOM THREE 9'10" x 7'4" (3.00m x 2.26m)

Another well proportioned room with a radiator and a uPVC window to the rear elevation.