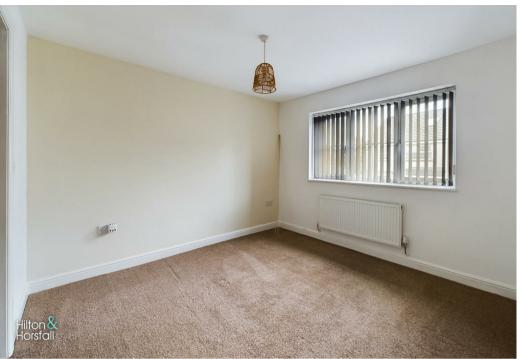

### EN-SUITE 4'7" x 5'5" (1.41m x 1.66m)

Having a 3-piece suite comprising of a low level push button w.c, a pedestal sink and a corner shower cubicle. Also having a chrome heated towel radiator.

BEDROOM TWO 10'11" x 8'5" (3.34m x 2.58m) With a radiator and a uPVC window to the rear elevation.

BEDROOM THREE 9'10" x 7'4" (3.00m x 2.26m)

Another well proportioned room with a radiator and a uPVC window to the rear elevation.