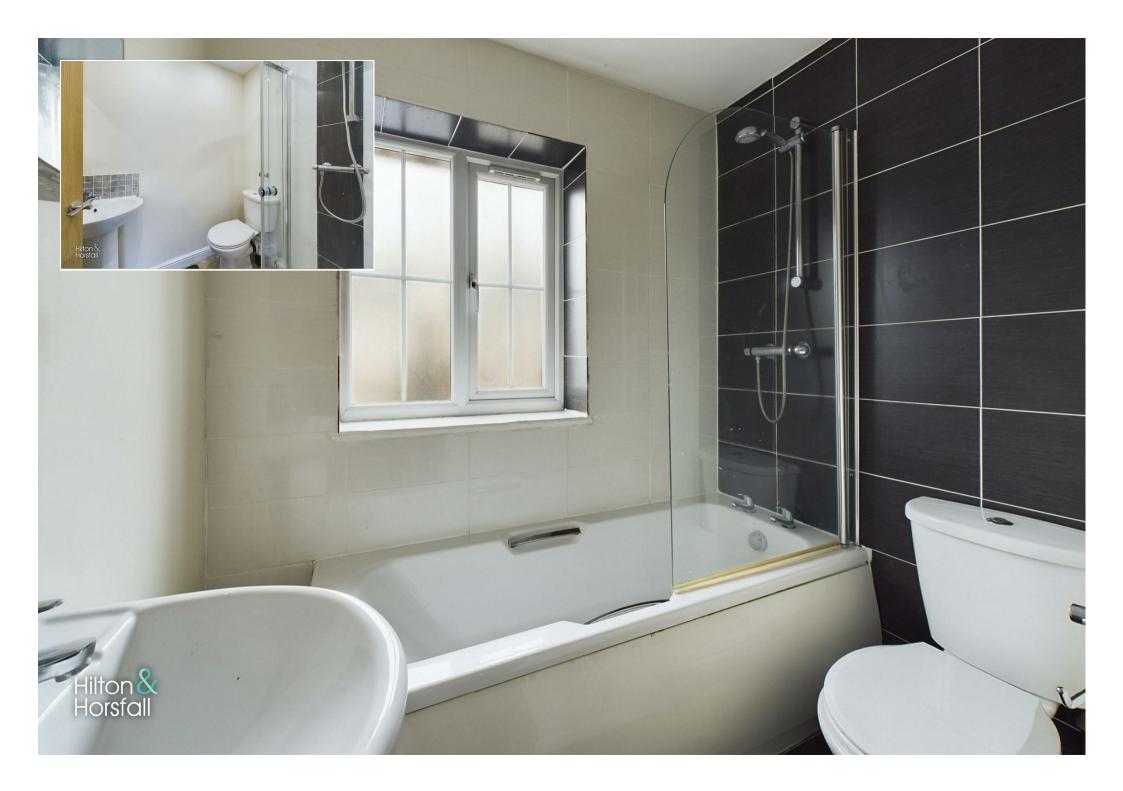

# BATHROOM 7'8" x 6'5" (2.35m x 1.96m)

With a 3-piece suite comprising of a paneled bath with a glass shower screen and shower over, a pedestal sink and a low level push button w.c. Also having a frosted glass uPVC window to the front elevation.