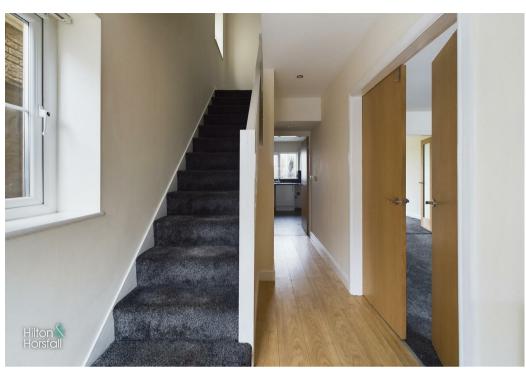

#### **ENTRANCE HALLWAY**

With a uPVC front door, a uPVC window to the side elevation, a radiator, a staircase leading to the first floor and access to all ground floor rooms.

#### FIRST FLOOR / LANDING

With access to the attic via a loft hatch.

BEDROOM ONE 10'8" x 9'8" (3.26m x 2.97m)
A room of double proportions with a uPVC window to the front, a radiator and access through to: