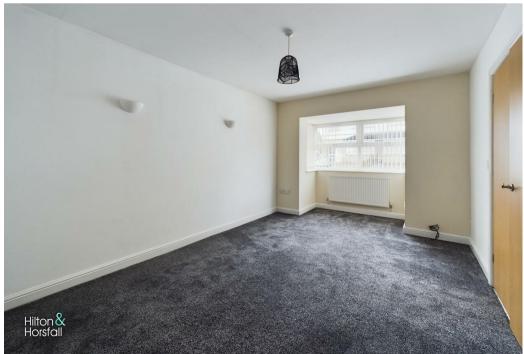

## LIVING ROOM 17'10" x 10'3" (5.45m x 3.14m)

A family sized room with a box bay window to the front elevation, 2 x wall lights, a radiator and access through to the dining room via internal double doors.

# DINING ROOM 11'9" x 7'7" (3.60m x 2.32m)

Another good sized room with access through to the kitchen and uPVC french doors opening out to the rear garden. Also having a radiator.