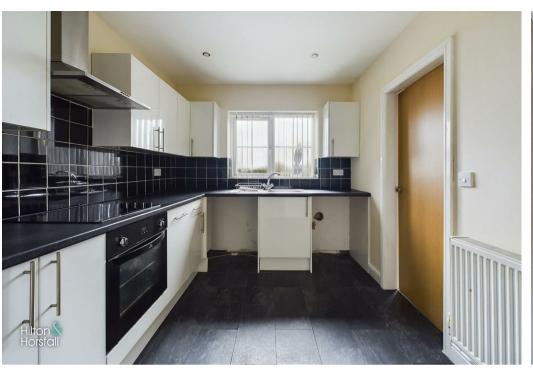

#### KITCHEN 11'10" x 8'6" (3.61m x 2.60m)

With a range of fitted base and wall units, inset stainless steel sink and mixer tap, inbuilt electric oven and hob with air extraction hood over, tiled splash backs, radiator and a uPVC window to the rear elevation.