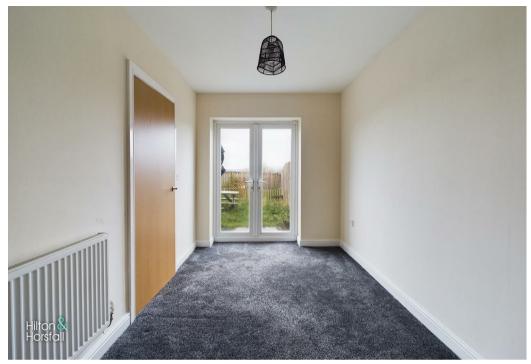

# DINING ROOM 11'9" x 7'7" (3.60m x 2.32m)

Another good sized room with access through to the kitchen and uPVC french doors opening out to the rear garden. Also having a radiator.