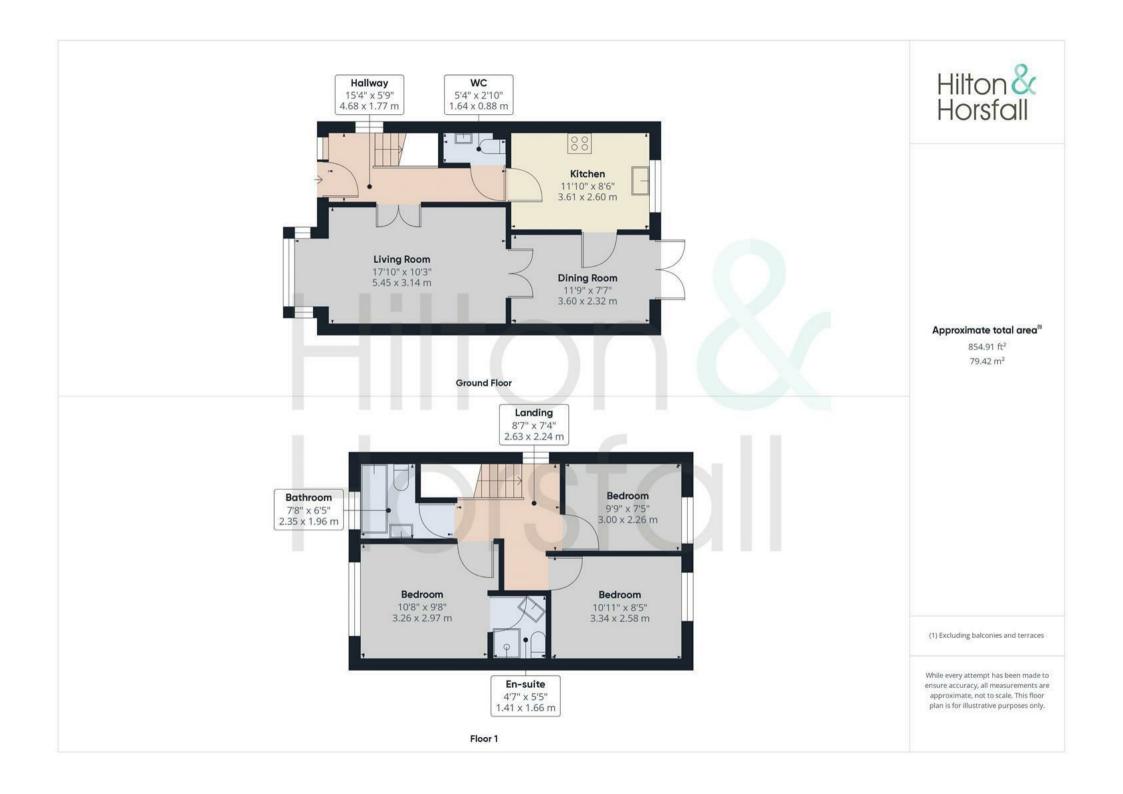

#### **GROUND FLOOR**

#### **ENTRANCE HALLWAY**

With a uPVC front door, a uPVC window to the side elevation, a radiator, a staircase leading to the first floor and access to all ground floor rooms.

#### GROUND FLOOR W.C.

Having a low level push button w.c. and a wall mounted hand wash basin.

## LIVING ROOM 17'10" x 10'3" (5.45m x 3.14m)

A family sized room with a box bay window to the front elevation, 2 x wall lights, a radiator and access through to the dining room via internal double doors.

# DINING ROOM 11'9" x 7'7" (3.60m x 2.32m)

Another good sized room with access through to the kitchen and uPVC french doors opening out to the rear garden. Also having a radiator.

#### KITCHEN 11'10" x 8'6" (3.61m x 2.60m)

With a range of fitted base and wall units, inset stainless steel sink and mixer tap, inbuilt electric oven and hob with air extraction hood over, tiled splash backs, radiator and a uPVC window to the rear elevation.

#### FIRST FLOOR / LANDING

With access to the attic via a loft hatch.

BEDROOM ONE 10'8" x 9'8" (3.26m x 2.97m)
A room of double proportions with a uPVC window to the front, a radiator and access through to:

### EN-SUITE 4'7" x 5'5" (1.41m x 1.66m)

Having a 3-piece suite comprising of a low level push button w.c, a pedestal sink and a corner shower cubicle. Also having a chrome heated towel radiator.

BEDROOM TWO 10'11" x 8'5" (3.34m x 2.58m) With a radiator and a uPVC window to the rear elevation.

BEDROOM THREE 9'10" x 7'4" (3.00m x 2.26m)

Another well proportioned room with a radiator and a uPVC window to the rear elevation.

# BATHROOM 7'8" x 6'5" (2.35m x 1.96m)

With a 3-piece suite comprising of a paneled bath with a glass shower screen and shower over, a pedestal sink and a low level push button w.c. Also having a frosted glass uPVC window to the front elevation.