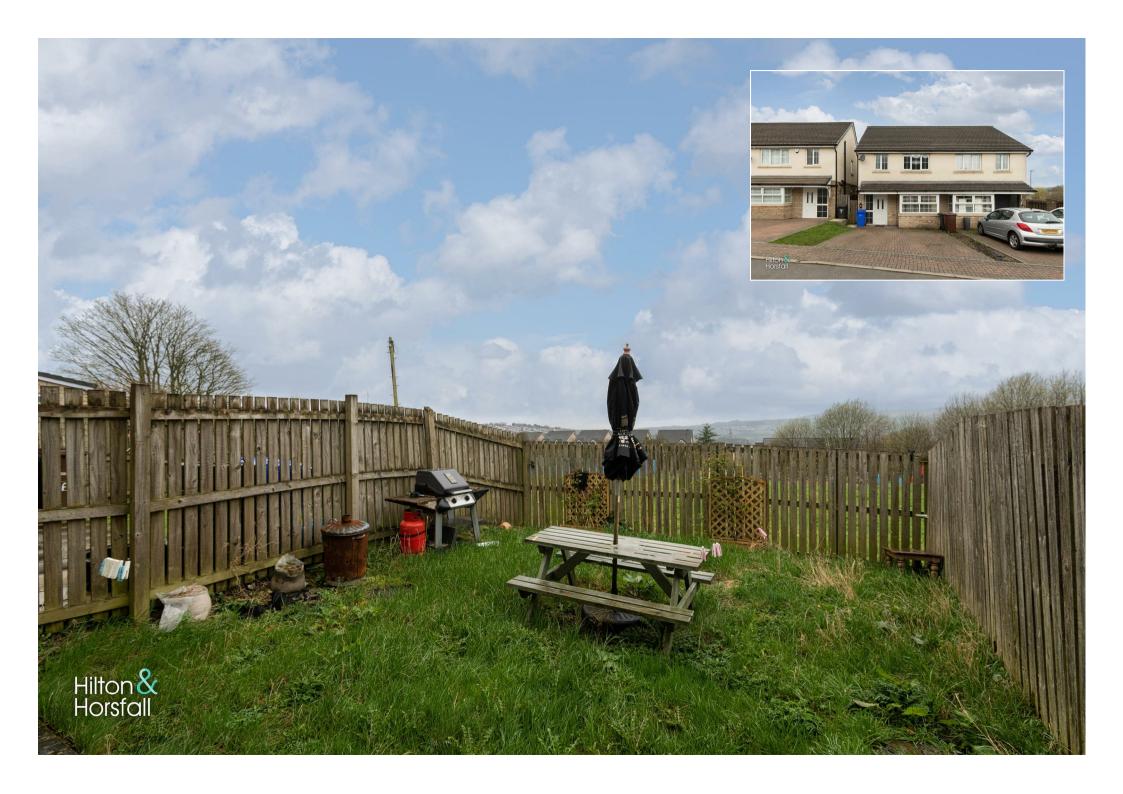

#### **EXTERNALLY**

To the front of the property is a block paved driveway providing off road parking for two vehicles. To the rear is a lawned garden.

# OUTSIDE

To the front of the property is a block paved driveway providing off road parking for two vehicles. To the rear is a lawned garden.

75 Gisburn Road Barrowford Lancashire BB9 6DX

w. hilton-horsfall.co.uk t. <u>01282 560024</u> 20 Wellgate Clitheroe Lancashire BB7 2DP