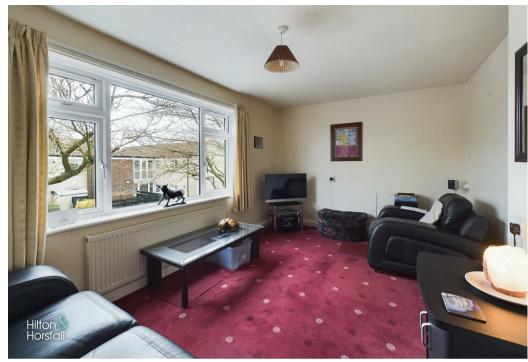

## LIVING ROOM 14'9" x 9'11" (4.518m x 3.024m )

A family sized living room having space for settees, 1x central heating radiator, television point and uPVC double glazed window to the front elevation.

KITCHEN 18'1" x 8'7" (5.532m x 2.629m) Offering a range of fitted wall and base units with contrasting worktops, tiled splash back, inset sink with chrome mixer tap, plumbing for a washing machine, space for an oven / grill, space for a fridge / freezer, 1x central heating radiator, air extraction fan and uPVC double glazed window to the rear elevation.