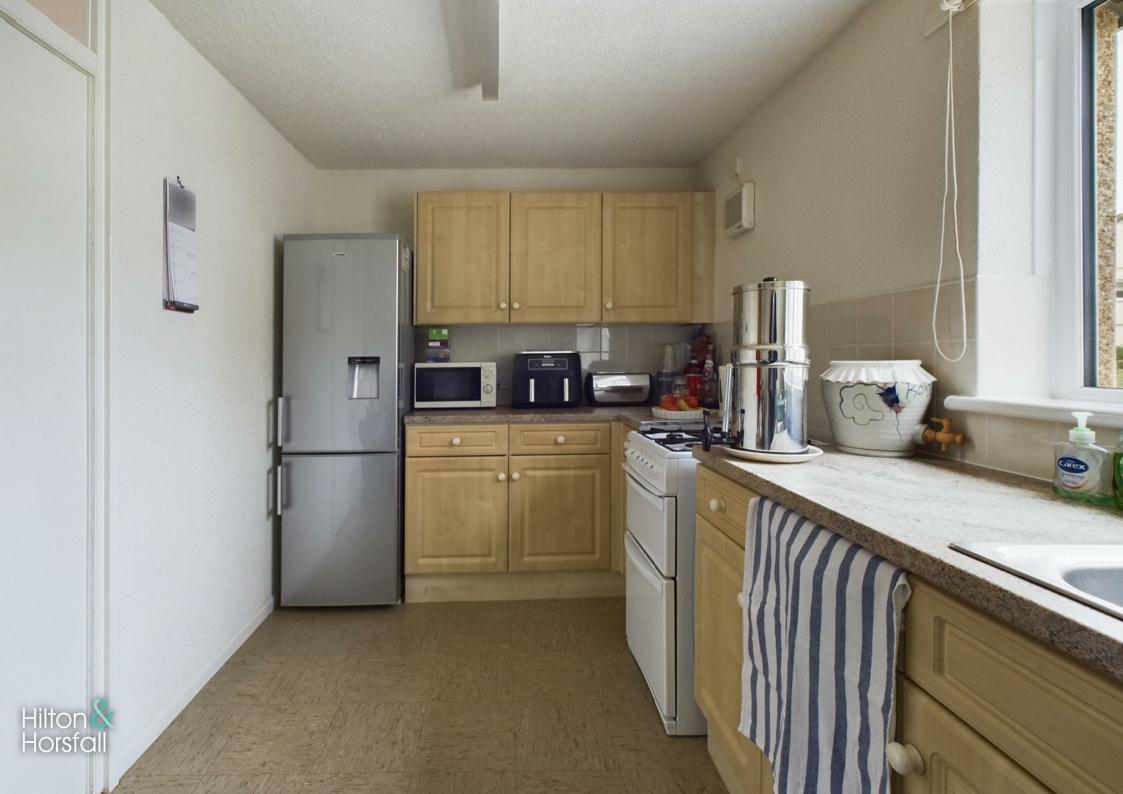

## LIVING ROOM 14'9" x 9'11" (4.518m x 3.024m )

A family sized living room having space for settees, 1x central heating radiator, television point and uPVC double glazed window to the front elevation.

KITCHEN 18'1" x 8'7" (5.532m x 2.629m) Offering a range of fitted wall and base units with contrasting worktops, tiled splash back, inset sink with chrome mixer tap, plumbing for a washing machine, space for an oven / grill, space for a fridge / freezer, 1x central heating radiator, air extraction fan and uPVC double glazed window to the rear elevation.