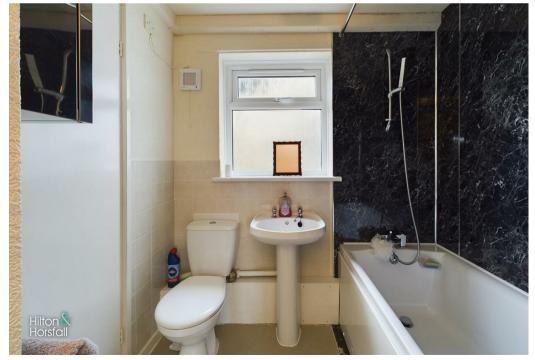

#### **BATHROOM**

A contemporary three piece bathroom suite comprising of: a panelled bathtub with chrome

mixer tap and shower over, pedestal sink with chrome mixer tap, push button w.c, part tiled walls, air extraction fan, 1x central heating radiator, door to airing cupboard with access to boiler and uPVC double glazed frosted window to the front elevation.