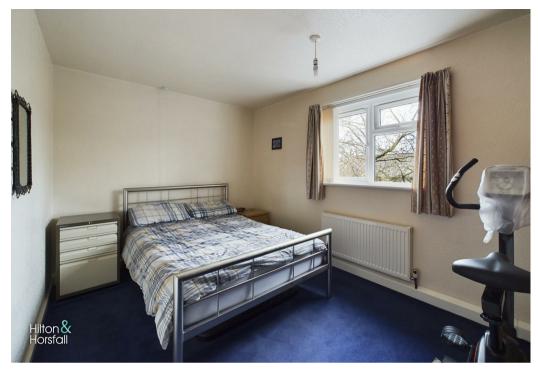

### BEDROOM ONE 13'8" x 8'8" (4.167m x 2.661m )

A bedroom of double proportions having space for wardrobes and drawers, 1x central heating radiator and uPVC double glazed window to the side elevation.