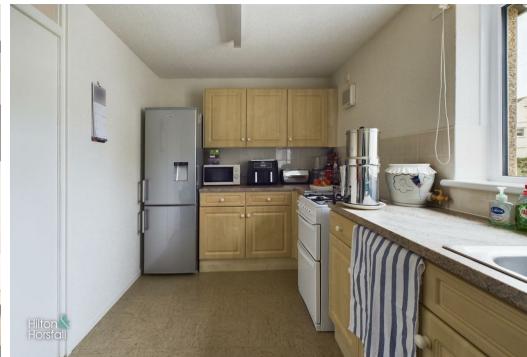

## LIVING ROOM 14'9" x 9'11" (4.518m x 3.024m )

A family sized living room having space for settees, 1x central heating radiator, television point and uPVC double glazed window to the front elevation.

KITCHEN 18'1" x 8'7" (5.532m x 2.629m) Offering a range of fitted wall and base units with contrasting worktops, tiled splash back, inset sink with chrome mixer tap, plumbing for a washing machine, space for an oven / grill, space for a fridge / freezer, 1x central heating radiator, air extraction fan and uPVC double glazed window to the rear elevation.