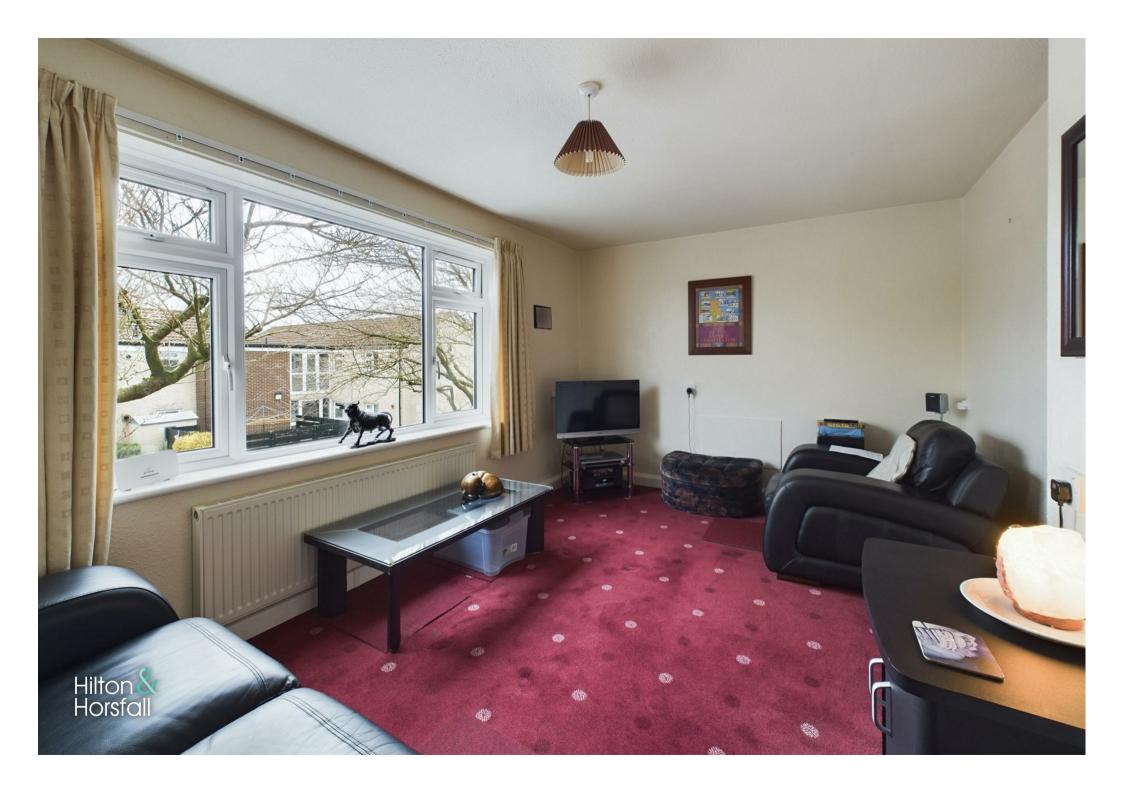

## LIVING ROOM 14'9" x 9'11" (4.518m x 3.024m )

A family sized living room having space for settees, 1x central heating radiator, television point and uPVC double glazed window to the front elevation.

KITCHEN 18'1" x 8'7" (5.532m x 2.629m) Offering a range of fitted wall and base units with contrasting worktops, tiled splash back, inset sink with chrome mixer tap, plumbing for a washing machine, space for an oven / grill, space for a fridge / freezer, 1x central heating radiator, air extraction fan and uPVC double glazed window to the rear elevation.