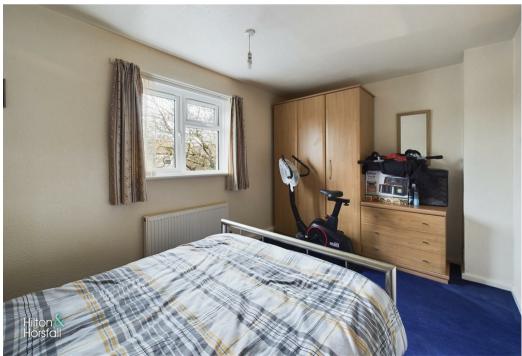

### BEDROOM ONE 13'8" x 8'8" (4.167m x 2.661m )

A bedroom of double proportions having space for wardrobes and drawers, 1x central heating radiator and uPVC double glazed window to the side elevation.