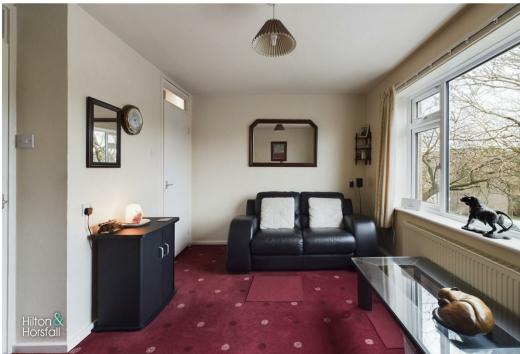

## LIVING ROOM 14'9" x 9'11" (4.518m x 3.024m )

A family sized living room having space for settees, 1x central heating radiator, television point and uPVC double glazed window to the front elevation.

KITCHEN 18'1" x 8'7" (5.532m x 2.629m) Offering a range of fitted wall and base units with contrasting worktops, tiled splash back, inset sink with chrome mixer tap, plumbing for a washing machine, space for an oven / grill, space for a fridge / freezer, 1x central heating radiator, air extraction fan and uPVC double glazed window to the rear elevation.