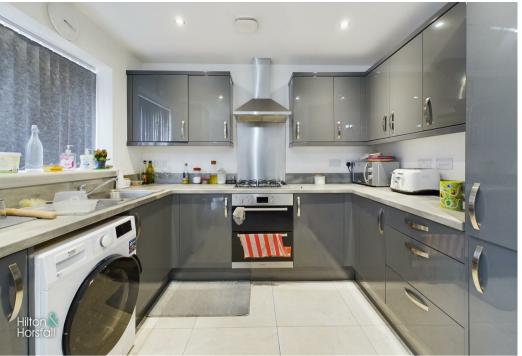

#### KITCHEN DINER 15'7" x 9'7" (4.773m x 2.930m )

Offering a range of fitted wall and base units with contrasting worktops, tiled flooring, space for table and chairs, integrated 60/40 fridge / freezer, plumbing for a washing machine, Indesit oven / grill, Indesit 4 ring gas hob with chrome extractor hood above, Vent-Axia air extraction fan, door to under stairs storage cupboard and uPVC double glazed window to the rear elevation.