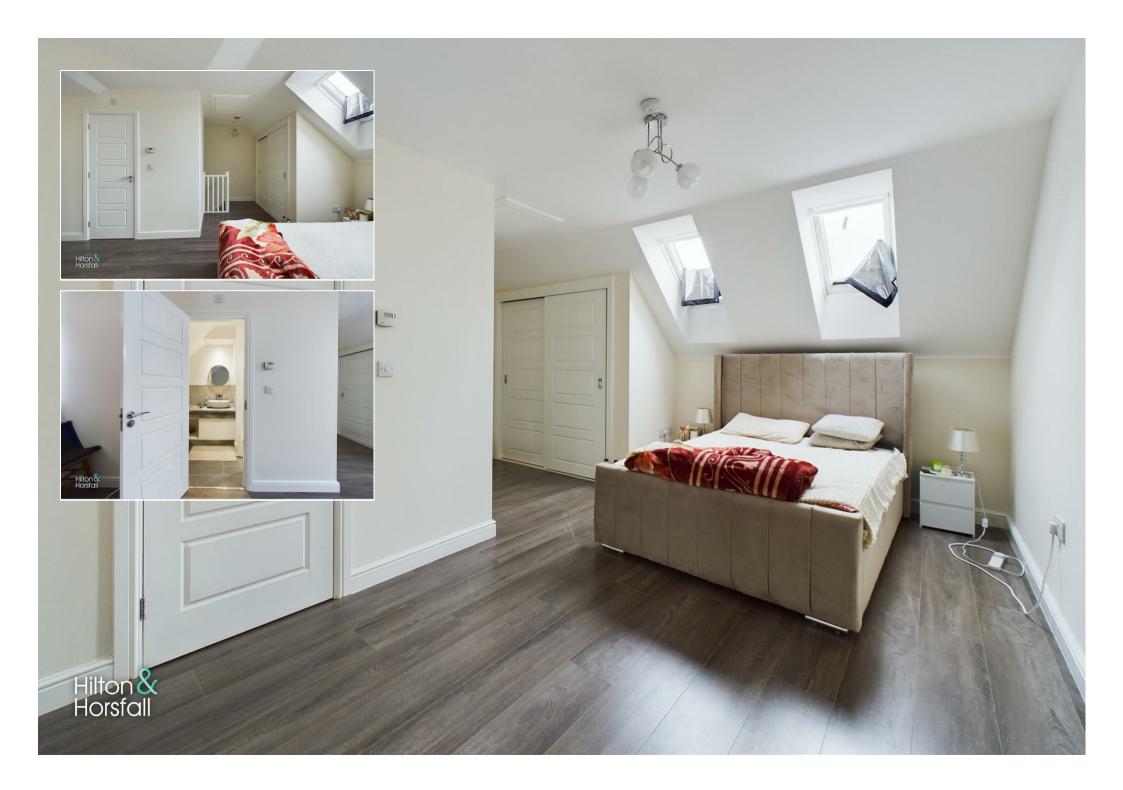

#### BEDROOM FOUR 16'8" x 15'8" (5.081m x 4.782m )

A bedroom of double proportions with wood effect flooring, 1x central heating radiator, sliding doors to wardrobe space, loft hatch, 2x velux windows, uPVC double glazed window to the front elevation and door to en-suite

#### **EN-SUITE**

A three piece en-suite shower room comprising of: tiled flooring, part tiled walls, corner shower cubicle, wash basin on vanity unit, heated chrome towel rack, push button w.c, shaving point, air extraction fan and recessed LED spotlights.