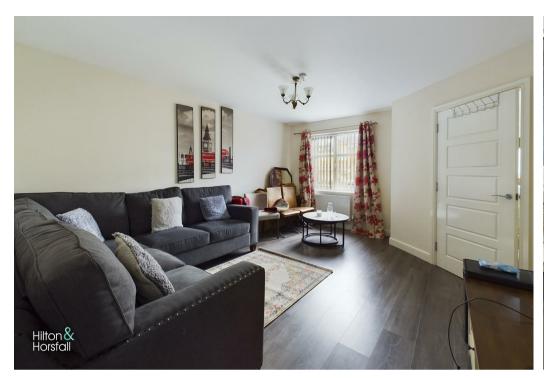

### LIVING ROOM 15'0" x 12'5" (4.582m x 3.810m )

A family sized living room with wood effect flooring, television point, space for settees, 1x central heating radiator and uPVC double glazed window to the front elevation.