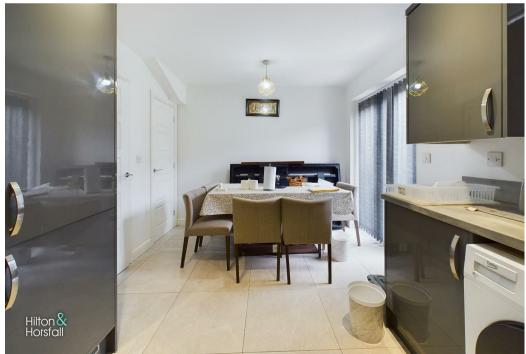

#### KITCHEN DINER 15'7" x 9'7" (4.773m x 2.930m )

Offering a range of fitted wall and base units with contrasting worktops, tiled flooring, space for table and chairs, integrated 60/40 fridge / freezer, plumbing for a washing machine, Indesit oven / grill, Indesit 4 ring gas hob with chrome extractor hood above, Vent-Axia air extraction fan, door to under stairs storage cupboard and uPVC double glazed window to the rear elevation.