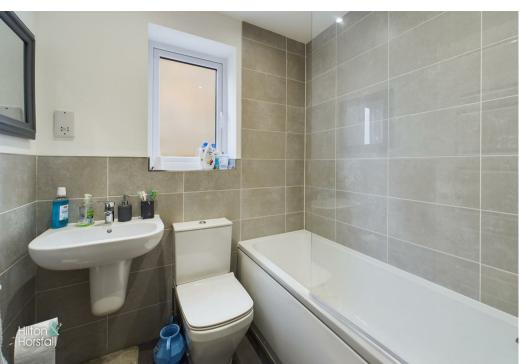

#### **BATHROOM**

A three piece bathroom suite comprising of: tiled flooring, part tiled walls, panelled bathtub with shower attachment over and glass shower screen, push button w.c, wall mounted sink, heated chrome towel rack, shaving point, recessed LED spotlights, Vent-Axia air extraction fan and frosted uPVC double glazed window to the side elevation.