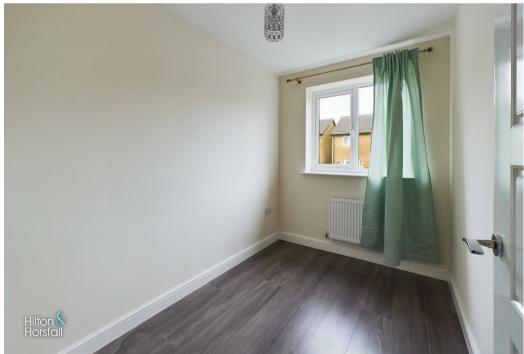

# BEDROOM TWO 9'0" x 8'11" (2.744m x 2.720m )

A bedroom of single proportions with space for drawers, 1x central heating radiator and uPVC double glazed window to the rear elevation.

### BEDROOM THREE 9'5" x 9'1" (2.872m x 2.769m )

Another well proportioned bedroom with wood effect flooring, space for wardrobes and drawers, 1x central heating radiator and uPVC double glazed window to the front elevation