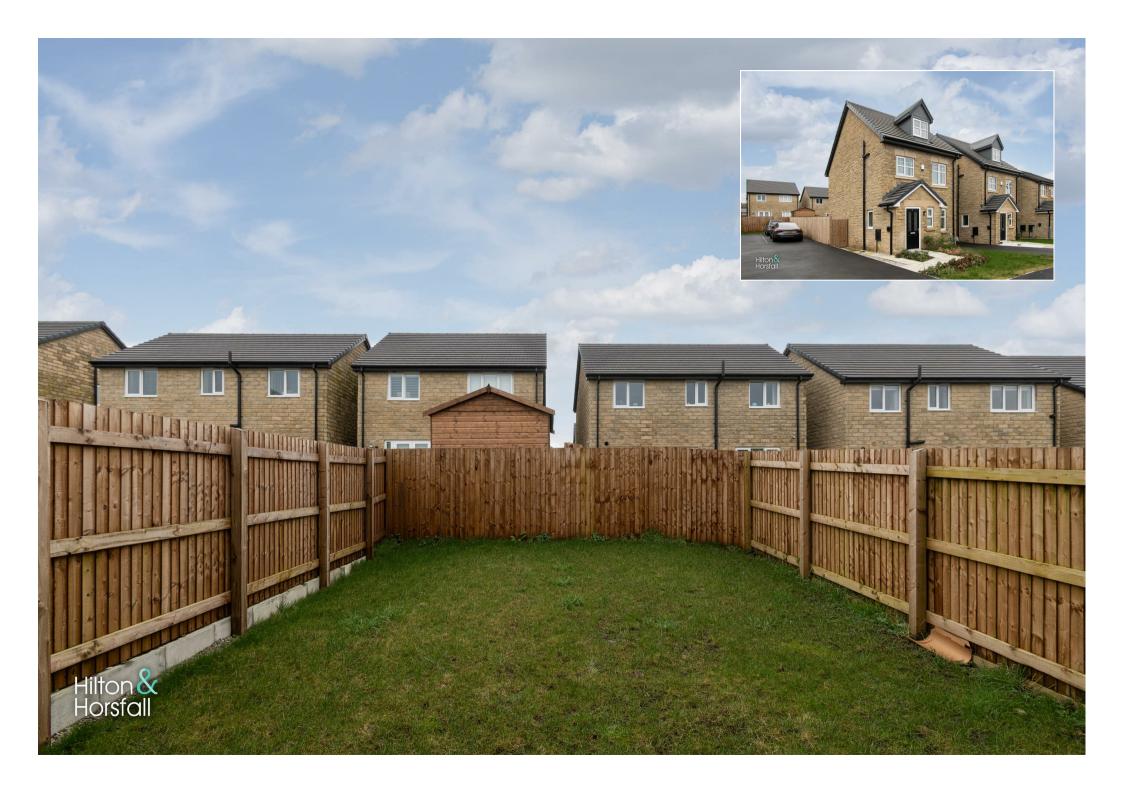

#### **EXTERNALLY**

Externally to the front elevation is a small lawned area,

electric car charging point and a paved driveway offering ample space for off road parking. To the rear elevation there is a good sized mainly laid lawn with space for garden furniture

# OUTSIDE

Externally to the front elevation is a small lawned area, electric car charging point and a paved driveway offering ample space for off road parking. To the rear elevation there is a good sized mainly laid lawn with space for garden furniture