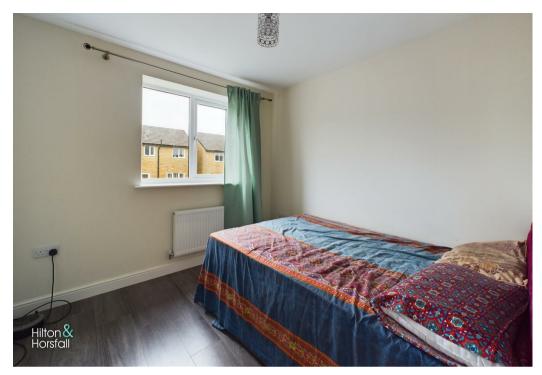

# BEDROOM TWO 9'0" x 8'11" (2.744m x 2.720m )

A bedroom of single proportions with space for drawers, 1x central heating radiator and uPVC double glazed window to the rear elevation.

### BEDROOM THREE 9'5" x 9'1" (2.872m x 2.769m )

Another well proportioned bedroom with wood effect flooring, space for wardrobes and drawers, 1x central heating radiator and uPVC double glazed window to the front elevation