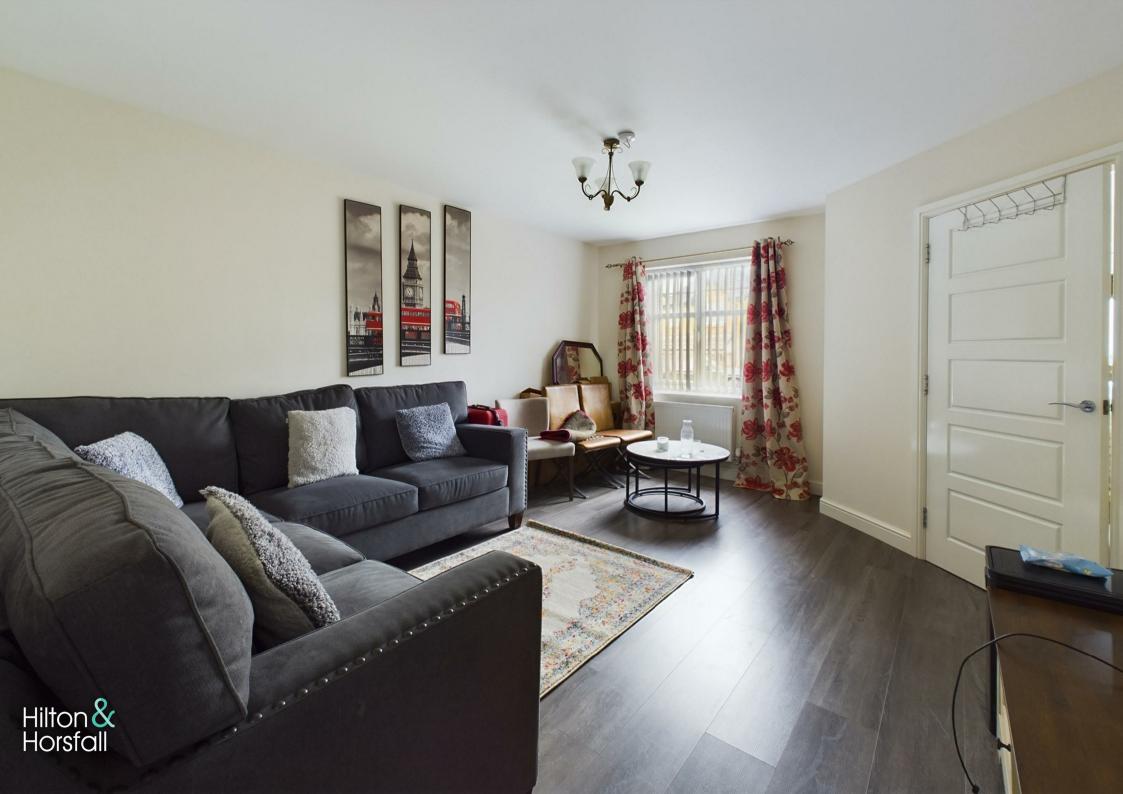

### LIVING ROOM 15'0" x 12'5" (4.582m x 3.810m )

A family sized living room with wood effect flooring, television point, space for settees, 1x central heating radiator and uPVC double glazed window to the front elevation.