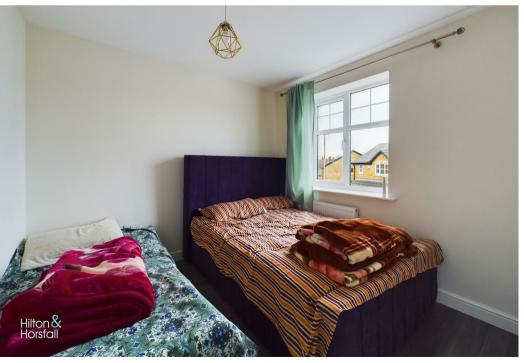

# BEDROOM TWO 9'0" x 8'11" (2.744m x 2.720m )

A bedroom of single proportions with space for drawers, 1x central heating radiator and uPVC double glazed window to the rear elevation.

### BEDROOM THREE 9'5" x 9'1" (2.872m x 2.769m )

Another well proportioned bedroom with wood effect flooring, space for wardrobes and drawers, 1x central heating radiator and uPVC double glazed window to the front elevation