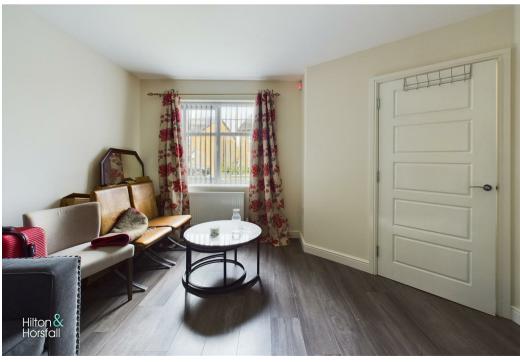

### LIVING ROOM 15'0" x 12'5" (4.582m x 3.810m )

A family sized living room with wood effect flooring, television point, space for settees, 1x central heating radiator and uPVC double glazed window to the front elevation.