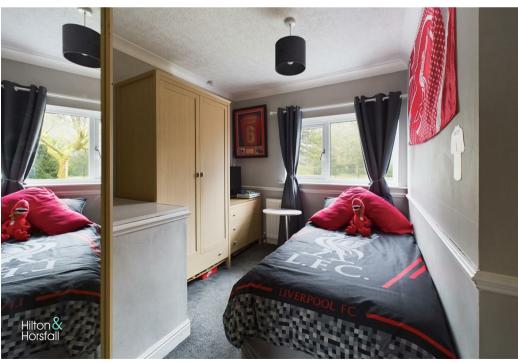

BEDROOM TWO 10'10" x 8'10" (3.318m x 2.716m ) Another bedroom of double proportions with door to storage space housing Worcester boiler, ceiling coving, dado rail, x central heating radiator and uPVC double glazed window to the rear elevation.