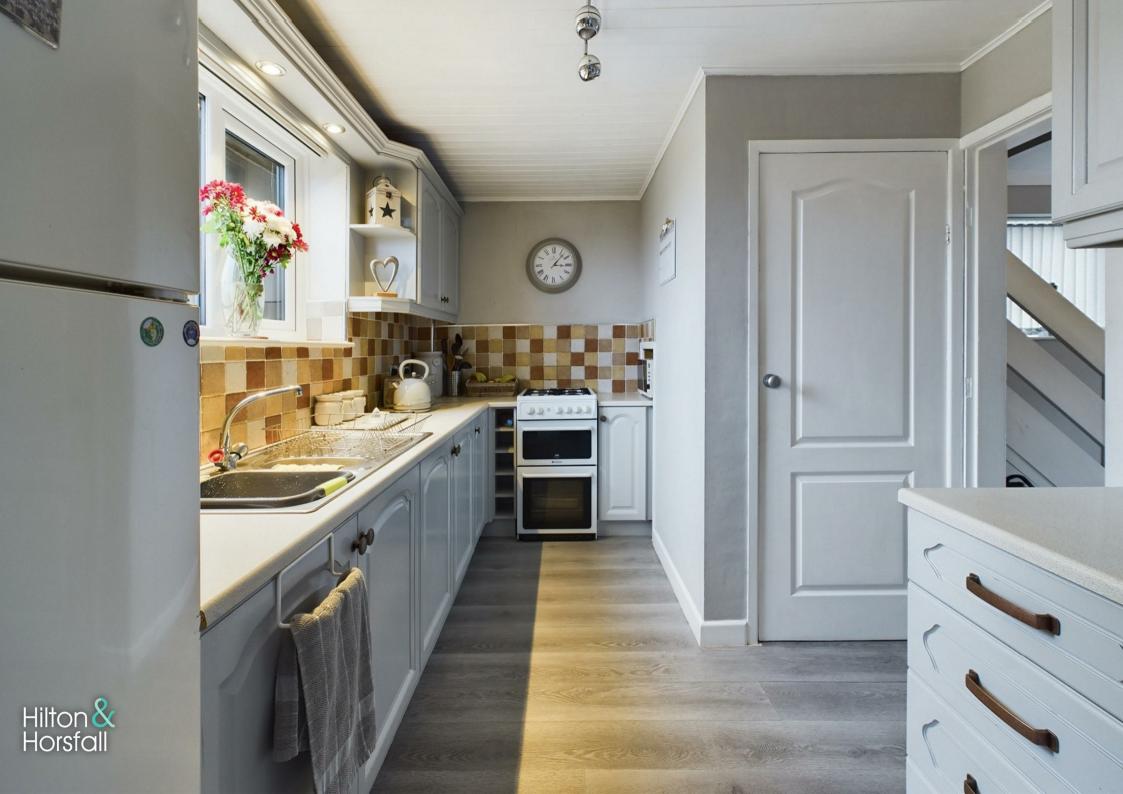

#### KITCHEN 12'7" x 7'9" (3.849m x 2.371m )

Offering a range of fitted wall and base units with contrasting worktops over, tiled splash back, wood effect flooring, inset sink with chrome mixer tap, space for a freestanding fridge / freezer, space for oven / grill, under stairs storage cupboard, open archway to the dining room and uPVC double glazed window to the rear elevation.