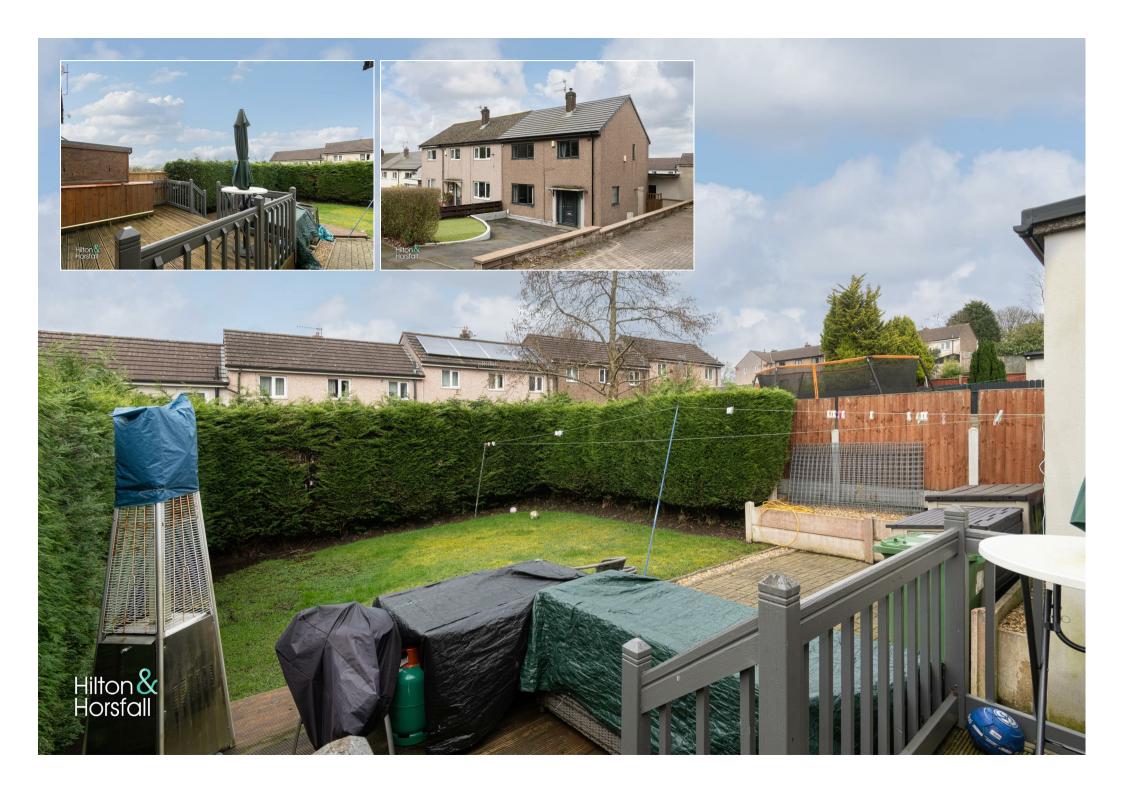

#### **EXTERNALLY**

Externally to the front elevation you will find an extensive paved driveway offering ample space for off road parking, and a lawned area with mature shrubs. Externally to the rear elevation there is a laid lawn and mature shrubs, decked patio area with space for garden furniture and a bar area. Perfect for use during the Spring / Summer months.

## OUTSIDE

Externally to the front elevation you will find an extensive paved driveway offering ample space for off road parking, and a lawned area with mature shrubs. Externally to the rear elevation there is a laid lawn and mature shrubs, decked patio area with space for garden furniture and a bar area. Perfect for use during the Spring / Summer months.