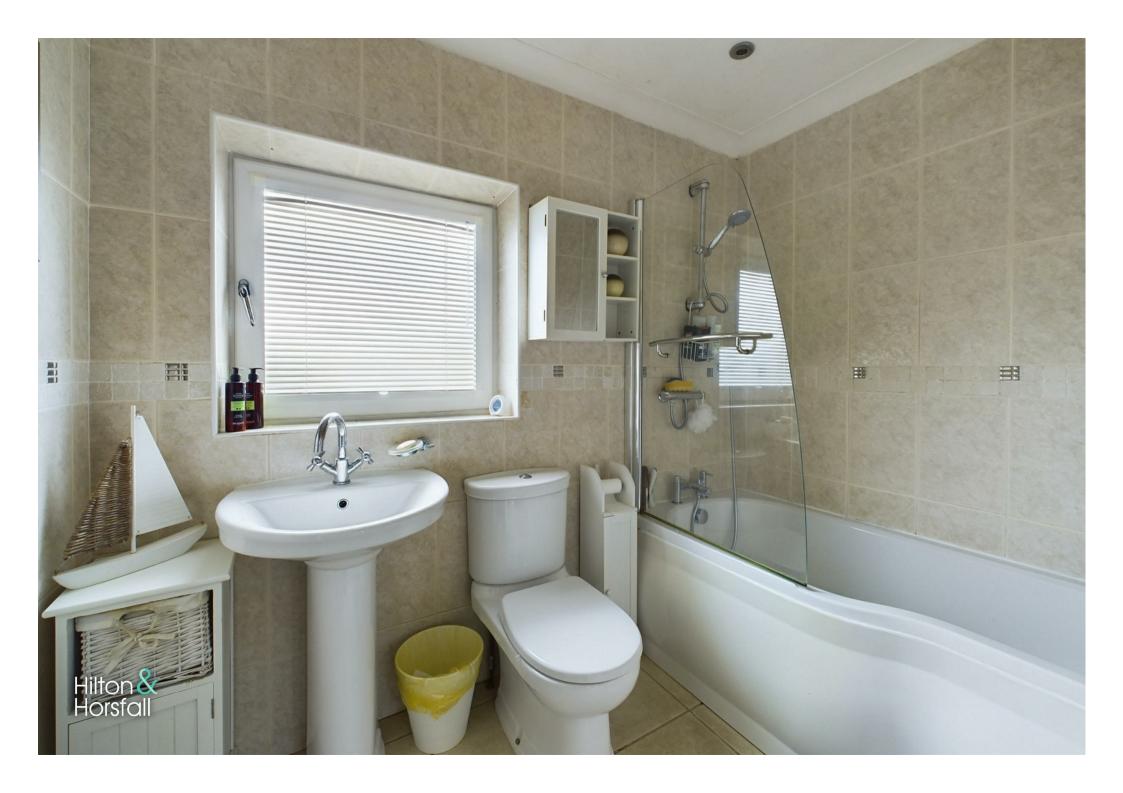

#### **BATHROOM**

A modern three piece bathroom suite comprising of: fully tiled flooring and walls, push button w.c, pedestal sink with chrome mixer tap, heated chrome towel rack, ceiling coving, panelled bathtub with shower attachment over and glass shower screen, recessed LED spotlights and a frosted uPVC double glazed window to the rear elevation.