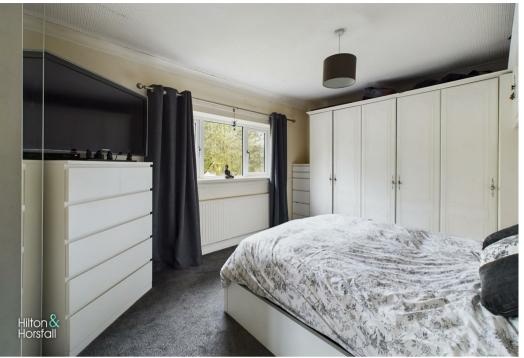

#### FIRST FLOOR / LANDING

On the first floor / landing you will find:

BEDROOM ONE 14'4" x 10'0" (4.372m x 3.051m )
A bedroom of double proportions with fitted wardrobes, ceiling coving, dado rail, 1x central heating radiator and uPVC double glazed window to the front elevation.