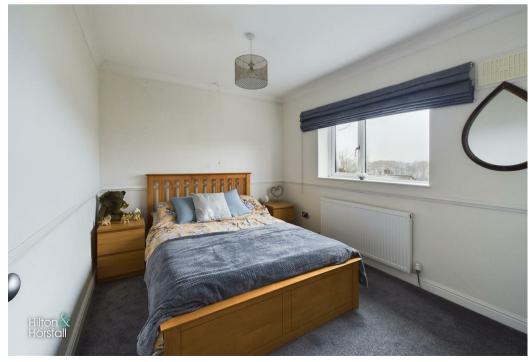

BEDROOM THREE 9'6" x 8'6" (2.896m x 2.593m ) Another well proportioned bedroom with space for wardrobes and drawers, ceiling coving, dado rail, 1x central heating radiator and uPVC double glazed window to the front elevation.