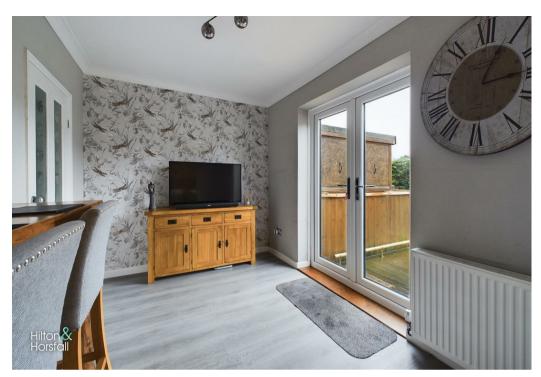

DINING ROOM 10'5" x 8'7" (3.182m x 2.637m)
Having wood effect flooring, breakfast bar with space for

barstools, door to living room, ceiling coving, television point, 1x central heating radiator and uPVC double glazed patio doors leading out to the rear garden.