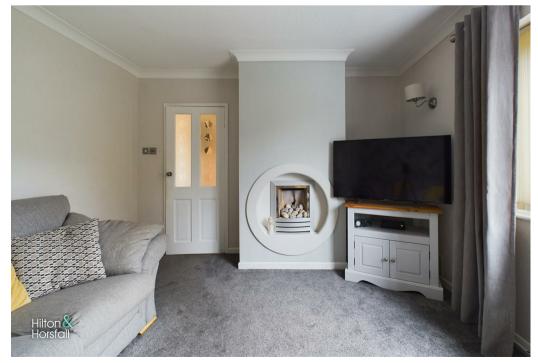

#### LIVING ROOM 14'3" x 11'6" (4.355m x 3.527m )

A family sized living room having space for settees, television point, ceiling coving, wall feature fireplace, door leading through to the dining room, 1x central heating radiator and uPVC double glazed window to the front elevation.