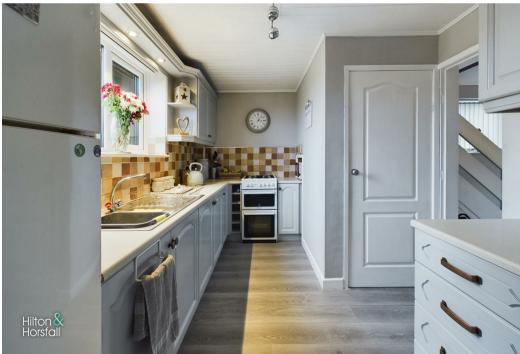

#### KITCHEN 12'7" x 7'9" (3.849m x 2.371m )

Offering a range of fitted wall and base units with contrasting worktops over, tiled splash back, wood effect flooring, inset sink with chrome mixer tap, space for a freestanding fridge / freezer, space for oven / grill, under stairs storage cupboard, open archway to the dining room and uPVC double glazed window to the rear elevation.