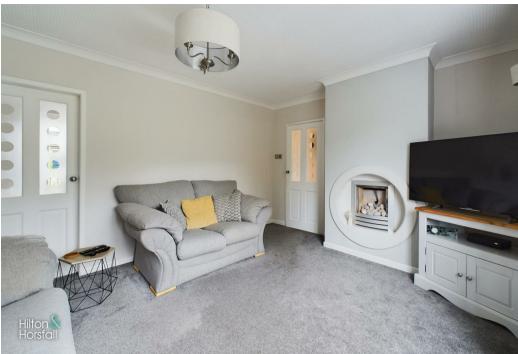

#### LIVING ROOM 14'3" x 11'6" (4.355m x 3.527m )

A family sized living room having space for settees, television point, ceiling coving, wall feature fireplace, door leading through to the dining room, 1x central heating radiator and uPVC double glazed window to the front elevation.