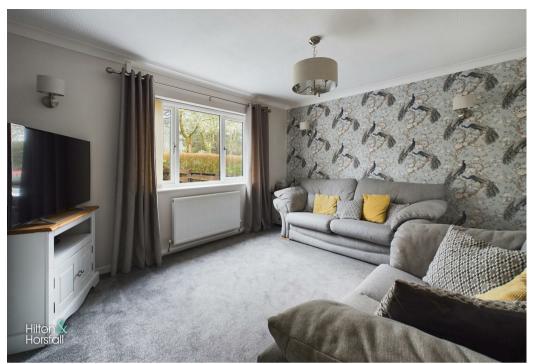

#### LIVING ROOM 14'3" x 11'6" (4.355m x 3.527m )

A family sized living room having space for settees, television point, ceiling coving, wall feature fireplace, door leading through to the dining room, 1x central heating radiator and uPVC double glazed window to the front elevation.