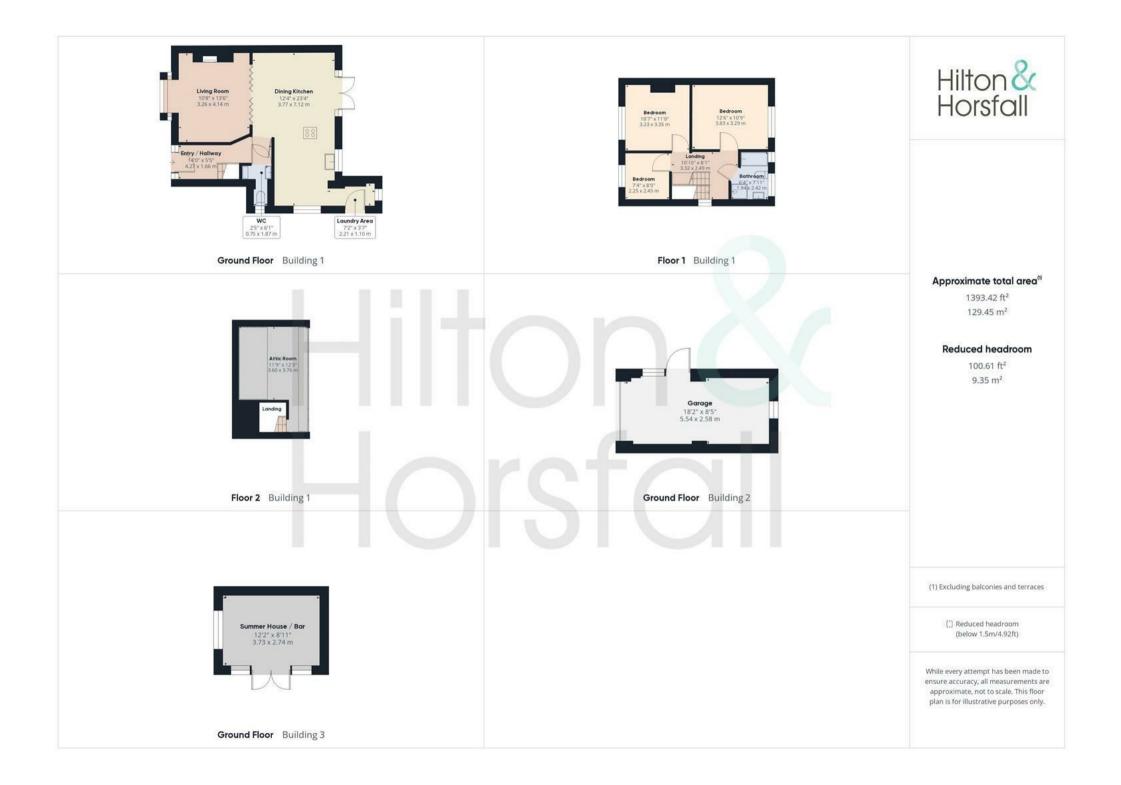

#### GROUND FLOOR

On the around floor you will find:

#### ENTRANCE HALLWAY

A welcoming entrance hallway with mosaic print flooring, 1x central heating radiator, open balustrade staircase to the first floor / landing and uPVC double alazed window and door with alass stained window to the front elevation

#### LIVING ROOM 13'6" x 10'8" (4.14m x 3.26m)

A family sized living room with space for settees, ceiling coving, television point, 1x central heating radiator, wall feature fireplace with log burning stove set within uPVC double glazed bay fronted window and sliding doors that open up leading through to the dining kitchen.

#### DINING KITCHEN 23'4" x 12'4" (7.12m x 3.77m )

Offering a range of fitted wall and base units with contrasting granite worktops, wood effect flooring, inset sink with pull-out tap, recessed LED spotlights, space for table and chairs, 2x central heating radiators, pendant lights, sliding doors to the living room, uPVC double glazed window to the side and rear elevation, uPVC patio doors leading out to the rear garden and uPVC door leading out to the side elevation. Having an array of integrated appliances such as: NEFF oven / grill, NEFF combi microwave, NEFF 5 ring gas hob with extract fan above, 60/40 fridge / freeezer, dishwasher, plumbing for a washing machine and Worcester boiler

#### GROUND FLOOR W.C

A useful ground floor w.c having a low level w.c, wall mounted sink and uPVC double glazed frosted window to the side elevation.

#### FIRST FLOOR / LANDING

On the first floor / landing you will find:

#### BEDROOM ONE 12'6" x 10'9" (3.83m x 3.29m )

A bedroom of double proportions with space for wardrobes and drawers. 1x central heating radiator and uPVC double glazed window to the rear elevation.

#### BEDROOM TWO 10'11" x 10'7" (3.35m x 3.23m)

Another bedroom of double proportions with space for wardrobes and drawers. 1x central heating radiator and uPVC double glazed window to the front elevation

#### BEDROOM THREE 8'0" x 7'4" (2.45m x 2.25m)

A bedroom of single proportions with space for drawers. 1x central heating radiator and uPVC double glazed window to the front elevation.

#### BATHROOM

A modern four piece shower room comprising of: tiled flooring and walls, push button w.c. bath tub with chrome mixer taps, corner shower cubicle with rainfall shower head, sink in vanity unit, heated chrome towel rack, recessed LED spotlights, air extraction fan and uPVC double glazed frosted window to the rear elevation.

#### SECOND FLOOR / LANDING

On the second floor / landing you will find:

#### ATTIC ROOM 12'4" x 11'9" (3.76m x 3.60m )

A spacious attic room having storage into the eaves, full lighting and electrics and 2 x velux windows to the rear elevation

#### SUMMER HOUSE / BAR 12'2" x 8'11" (3,73m x 2,74m )

A brilliant addition to the property having wood flooring, seating area, full lighting and electrics, bar area and wood frame windows.

#### GARAGE 18'2" x 7'9" (5.54m x 2.38m ) Ideal for storage and off road parking purposes.