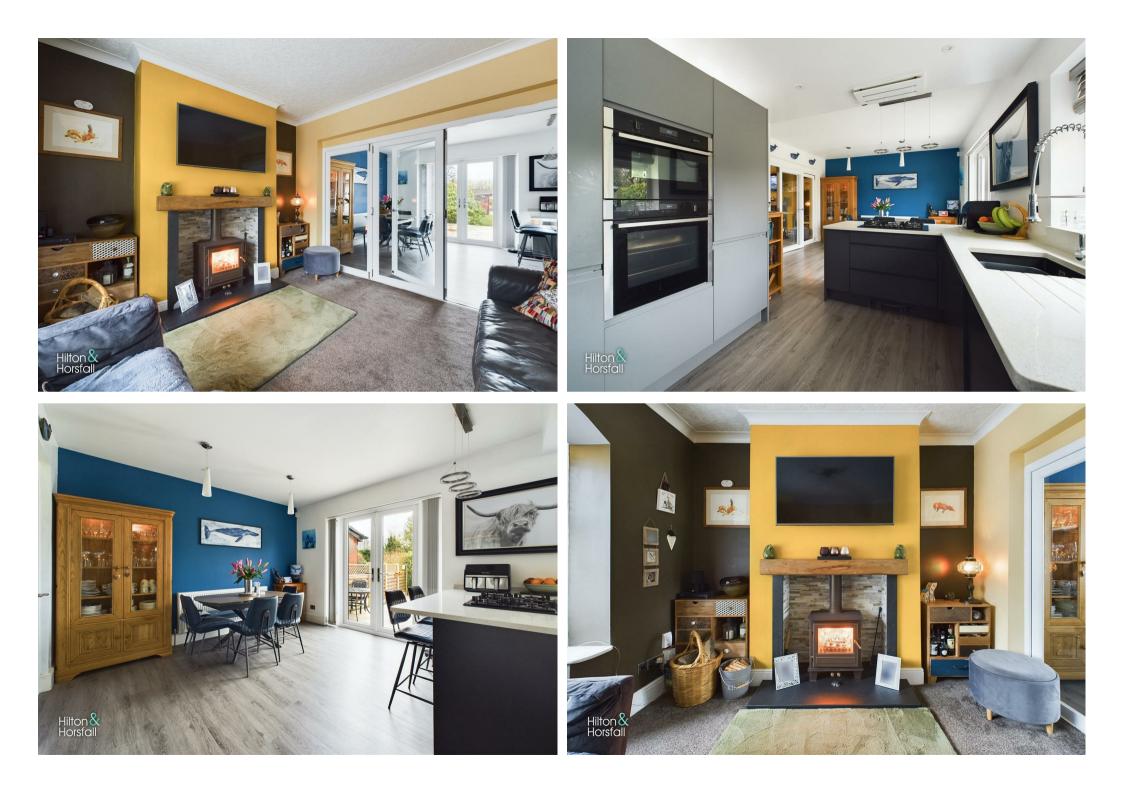

#### LIVING ROOM 13'6" x 10'8" (4.14m x 3.26m)

A family sized living room with space for settees, ceiling coving, television point, 1x central heating radiator, wall feature fireplace with log burning stove set within uPVC double glazed bay fronted window and sliding doors that open up leading through to the dining kitchen.

#### DINING KITCHEN 23'4" x 12'4" (7.12m x 3.77m )

Offering a range of fitted wall and base units with contrasting granite worktops, wood effect flooring, inset sink with pull-out tap, recessed LED spotlights, space for table and chairs, 2x central heating radiators, pendant lights, sliding doors to the living room, uPVC double glazed window to the side and rear elevation, uPVC patio doors leading out to the rear garden and uPVC door leading out to the side elevation. Having an array of integrated appliances such as: NEFF oven / grill, NEFF combi microwave, NEFF 5 ring gas hob with extract fan above, 60/40 fridge / freeezer, dishwasher, plumbing for a washing machine and Worcester boiler