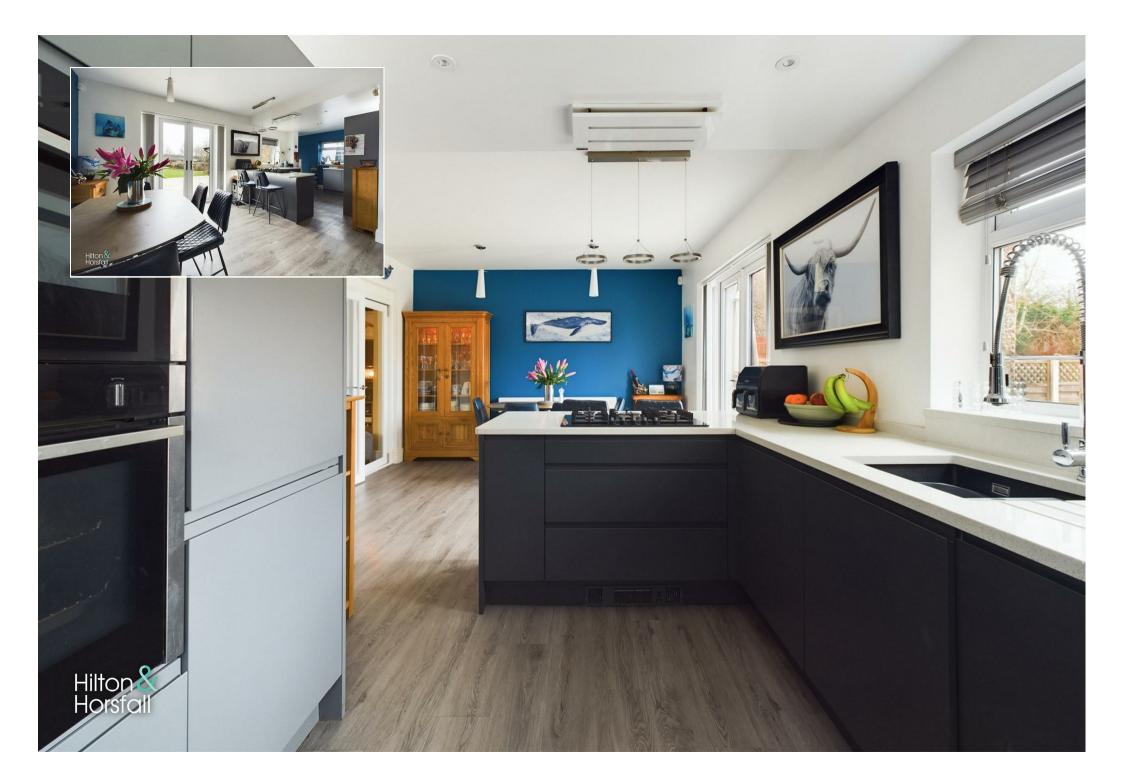

#### SUMMER HOUSE / BAR 12'2" x 8'11" (3,73m x 2,74m )

A brilliant addition to the property having wood flooring, seating area, full lighting and electrics, bar area and wood frame windows.