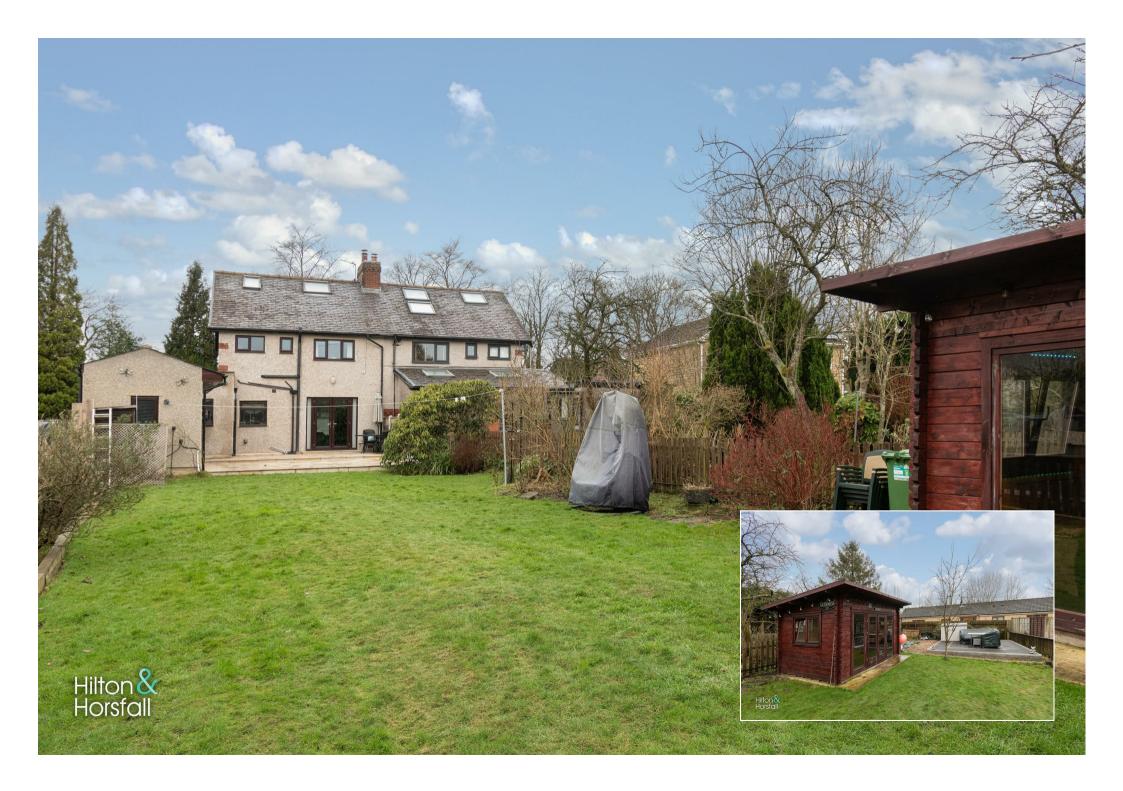

#### EXTERNALLY

Externally to the front elevation there is a lawn with a mature tree and a large driveway leading down to the garage providing ample space for off road parking and storage purposes. To the rear elevation you will find an extensive enclosed south facing garden with a mainly laid lawn, Indian Stone flagged patio area with space for garden furniture, mature trees, shrubs and flowerbeds, storage area, outside lighting and access to the summer house / bar. Perfect for use during the Spring / Summer months.

#### SUMMER HOUSE / BAR 12'2" x 8'11" (3,73m x 2,74m )

A brilliant addition to the property having wood flooring, seating area, full lighting and electrics, bar area and wood frame windows.

## OUTSIDE

Externally to the front elevation there is a lawn with a mature tree and a large driveway leading down to the garage providing ample space for off road parking and storage purposes. To the rear elevation you will find an extensive enclosed south facing garden with a mainly laid lawn, Indian Stone flagged patio area with space for garden furniture, mature trees, shrubs and flowerbeds, storage area, outside lighting and access to the summer house / bar. Perfect for use during the Spring / Summer months.