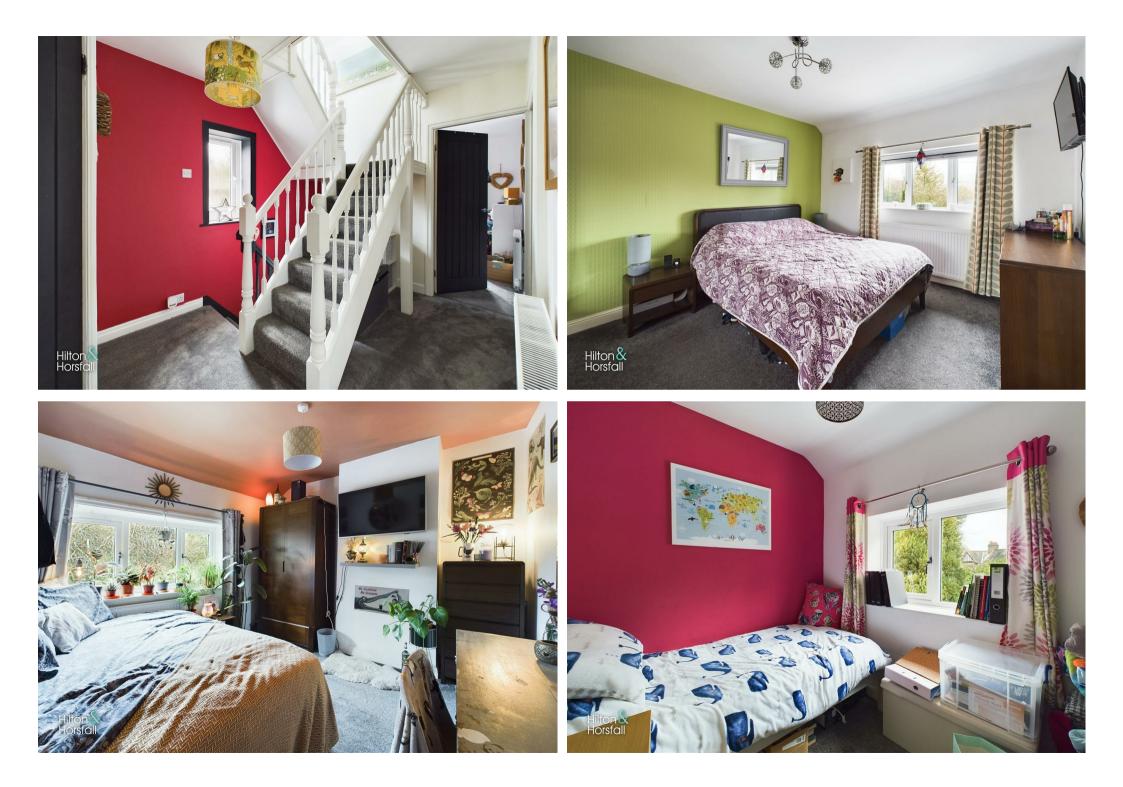

#### DINING KITCHEN 23'4" x 12'4" (7.12m x 3.77m )

Offering a range of fitted wall and base units with contrasting granite worktops, wood effect flooring, inset sink with pull-out tap, recessed LED spotlights, space for table and chairs, 2x central heating radiators, pendant lights, sliding doors to the living room, uPVC double glazed window to the side and rear elevation, uPVC patio doors leading out to the rear garden and uPVC door leading out to the side elevation. Having an array of integrated appliances such as: NEFF oven / grill, NEFF combi microwave, NEFF 5 ring gas hob with extract fan above, 60/40 fridge / freeezer, dishwasher, plumbing for a washing machine and Worcester boiler