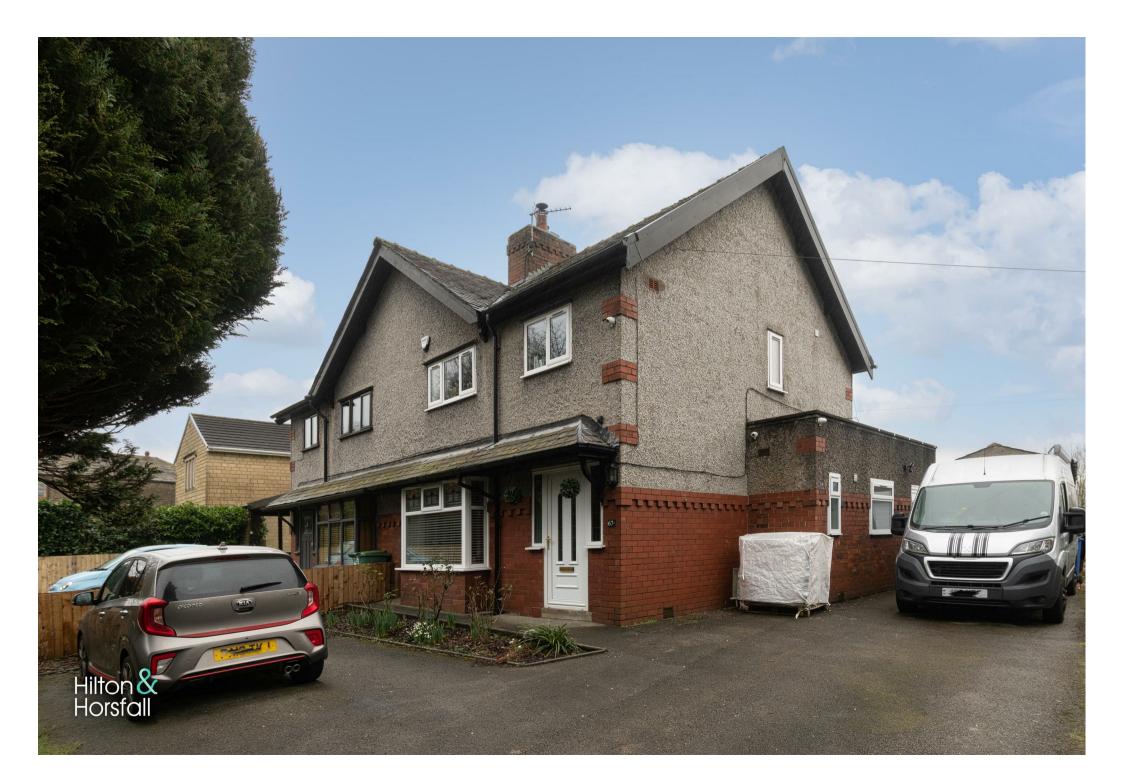

# Barrowford Road, Colne Offers In The Region Of £349,950

Semi Detached
Large South Facing Garden
Driveway & Garage
Modern
Breakfast Kitchen
Popular Location

A fantastic semi-detached property situated in the town of Colne just on the outskirts of Barrowford. The ground floor hosts a warm and inviting living room enriched by a cozy fireplace, a restroom, and a fully equipped dining kitchen with its own laundry area. The first floor houses all 3 bedrooms and a 4 piece bathroom, outfitted with a both a shower and bath. An additional room awaits exploration on the second floor, offering a flexible living space for you to customize as you see fit. The property also features a large south facing garden, a garage for added convenience and a summer house / bar.

#### EXTERNALLY

Externally to the front elevation there is a lawn with a mature tree and a large driveway leading down to the garage providing ample space for off road parking and storage purposes. To the rear elevation you will find an extensive enclosed south facing garden with a mainly laid lawn, Indian Stone flagged patio area with space for garden furniture, mature trees, shrubs and flowerbeds, storage area, outside lighting and access to the summer house / bar. Perfect for use during the Spring / Summer months.

#### GARAGE 18'2" x 7'9" (5.54m x 2.38m ) Ideal for storage and off road parking purposes.