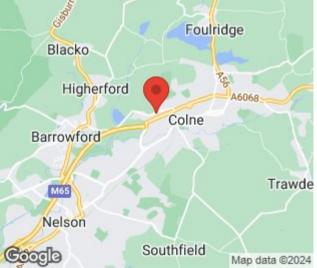

#### BEDROOM ONE 12'6" x 10'9" (3.83m x 3.29m )

A bedroom of double proportions with space for wardrobes and drawers. 1x central heating radiator and uPVC double glazed window to the rear elevation.

#### BEDROOM TWO 10'11" x 10'7" (3.35m x 3.23m)

Another bedroom of double proportions with space for wardrobes and drawers. 1x central heating radiator and uPVC double glazed window to the front elevation

#### BEDROOM THREE 8'0" x 7'4" (2.45m x 2.25m)

A bedroom of single proportions with space for drawers. 1x central heating radiator and uPVC double glazed window to the front elevation.

#### BATHROOM

A modern four piece shower room comprising of: tiled flooring and walls, push button w.c. bath tub with chrome mixer taps, corner shower cubicle with rainfall shower head, sink in vanity unit, heated chrome towel rack, recessed LED spotlights, air extraction fan and uPVC double glazed frosted window to the rear elevation.