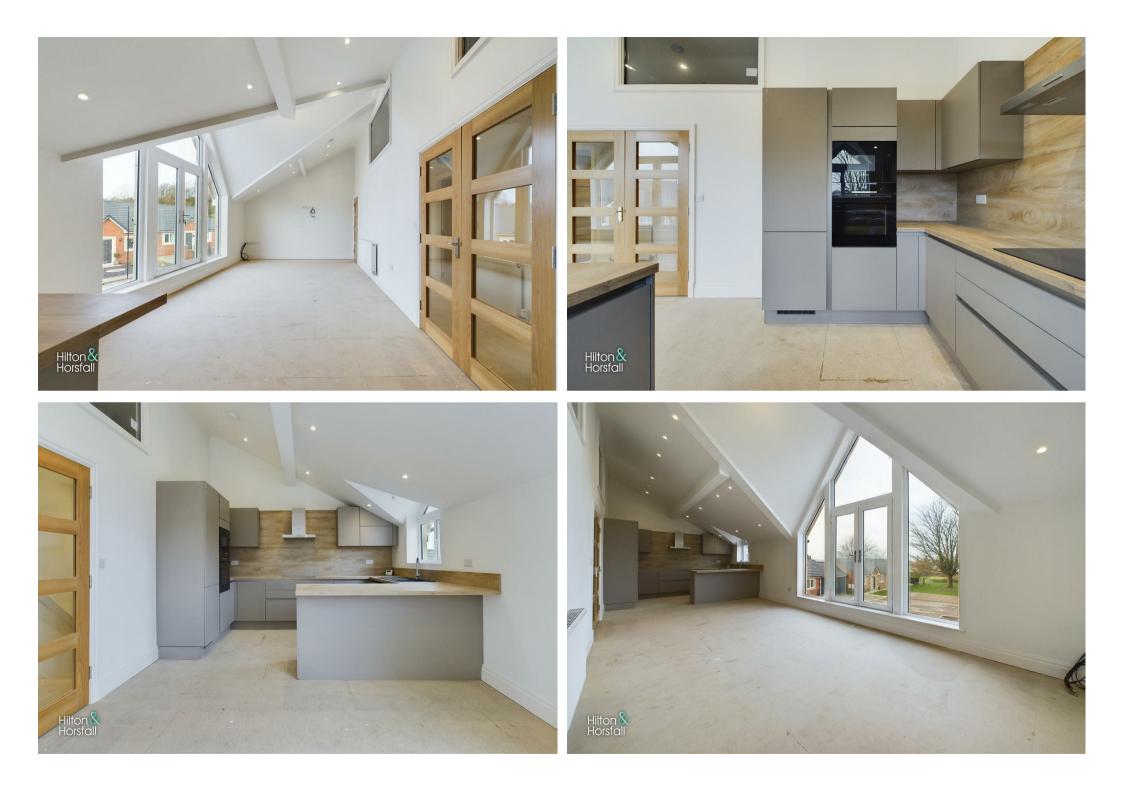

#### LIVING ROOM 32'6" x 11'11" (9.92m x 3.64m)

A comfortable room which incorporates the fully fitted kitchen.

# OPEN PLAN KITCHEN 32'6" x 8'7" (9.92m x 2.64m )

With a contemporary range of high quality handless German kitchen units in Sand Beige Silky Matt with Oak Terra work surfaces, splash backs and upstands, Soft close drawer / cupboards, Blanco one and a half bowl sink in Anthracite, Blanco high quality contemporary chrome mixer tap, Bosch single oven\*, Bosch integrated combination microwave\*, Bosch 4 Zone induction hob\*, Bosch integrated fridge / freezer 70/30\*, Bosch Chimney Extractor Hood and space for washing machine, uPVC windows to the front elebation.