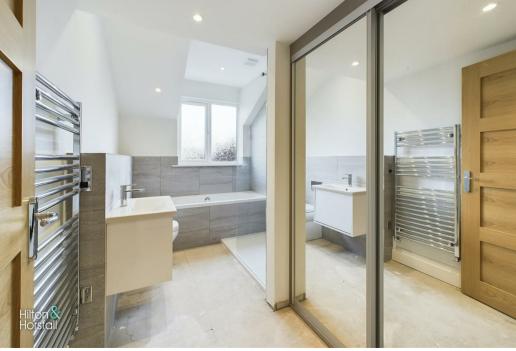

#### BATHROOM 6'11" x 11'9" (2.13m x 3.60m)

A modern 4-piece suite comprising of white sanitary ware including a low level push button w.c, a wash basin, a panelled bath and a separate shower cubicle. Also having polished chrome fixings, a chrome heated towel radiator, part tiled walls and fully tiled flooring.