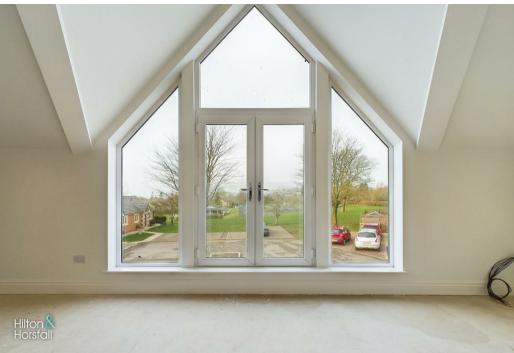

#### LIVING ROOM 32'6" x 11'11" (9.92m x 3.64m)

A comfortable room which incorporates the fully fitted kitchen.