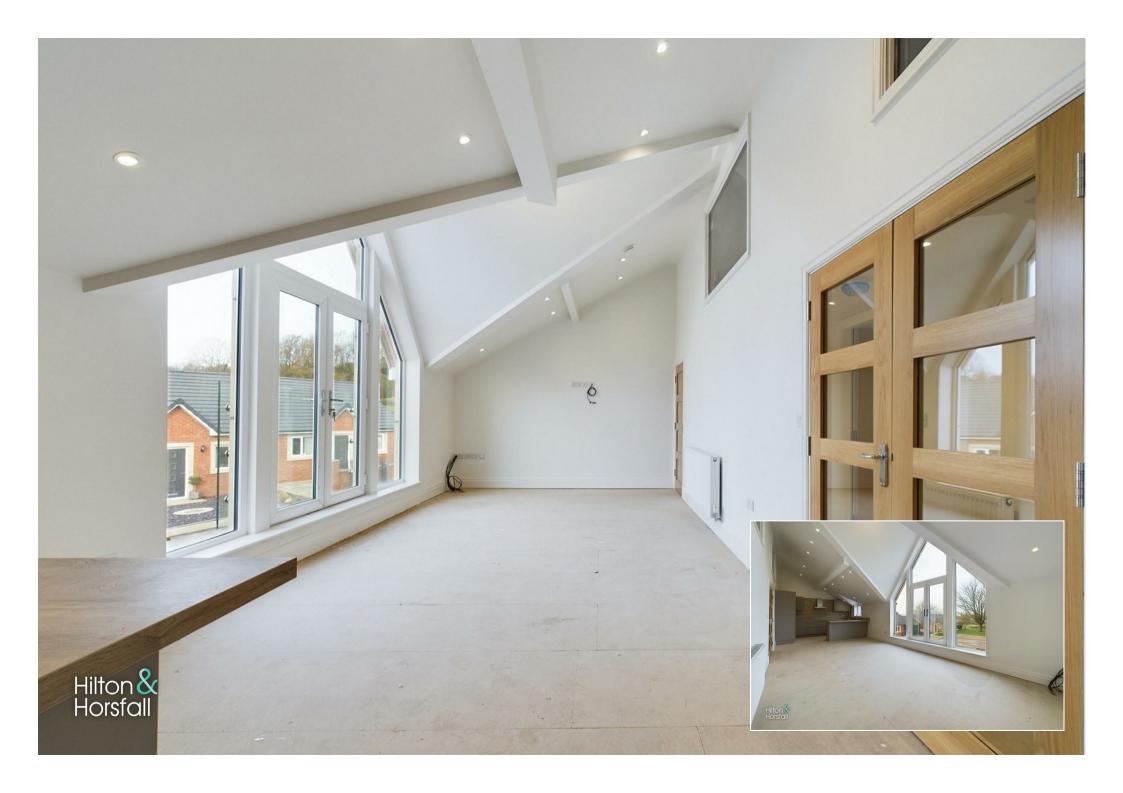

#### LIVING ROOM 32'6" x 11'11" (9.92m x 3.64m)

A comfortable room which incorporates the fully fitted kitchen.

# OPEN PLAN KITCHEN 32'6" x 8'7" (9.92m x 2.64m )

With a contemporary range of high quality handless German kitchen units in Sand Beige Silky Matt with Oak Terra work surfaces, splash backs and upstands, Soft close drawer / cupboards, Blanco one and a half bowl sink in Anthracite, Blanco high quality contemporary chrome mixer tap, Bosch single oven\*, Bosch integrated combination microwave\*, Bosch 4 Zone induction hob\*, Bosch integrated fridge / freezer 70/30\*, Bosch Chimney Extractor Hood and space for washing machine, uPVC windows to the front elebation.