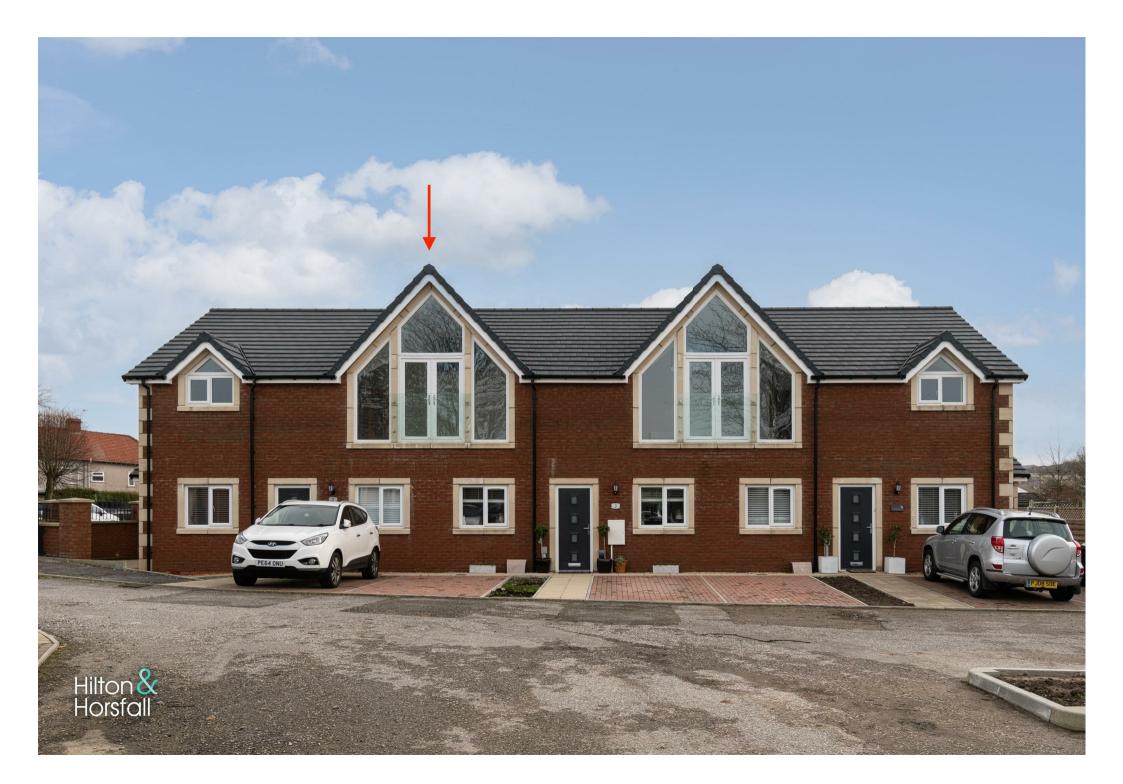

# Alkincoats View, Haverholt Close, Colne £249,950

#### • Part Exchange Considered

Alkincoats View is a brand new and exclusive development of just 6 x 2 bedroomed bungalows and 5 x 2 bedroomed apartments. Each dwelling has been meticulously designed to a high specification and include stunning German kitchens with inbuilt appliances, contemporary bathroom suites and well proportioned bedrooms. All the bungalows and ground floor apartments have a small easily maintained garden in addition to the communal areas. Nestled within private gated grounds these homes offer secure parking and tranquil surroundings away from the busy main road. Adjacent to the development is access to Alkincoats Park and all local amenities including the M65 motorway network providing links to Manchester, Preston and beyond are but a short drive away.