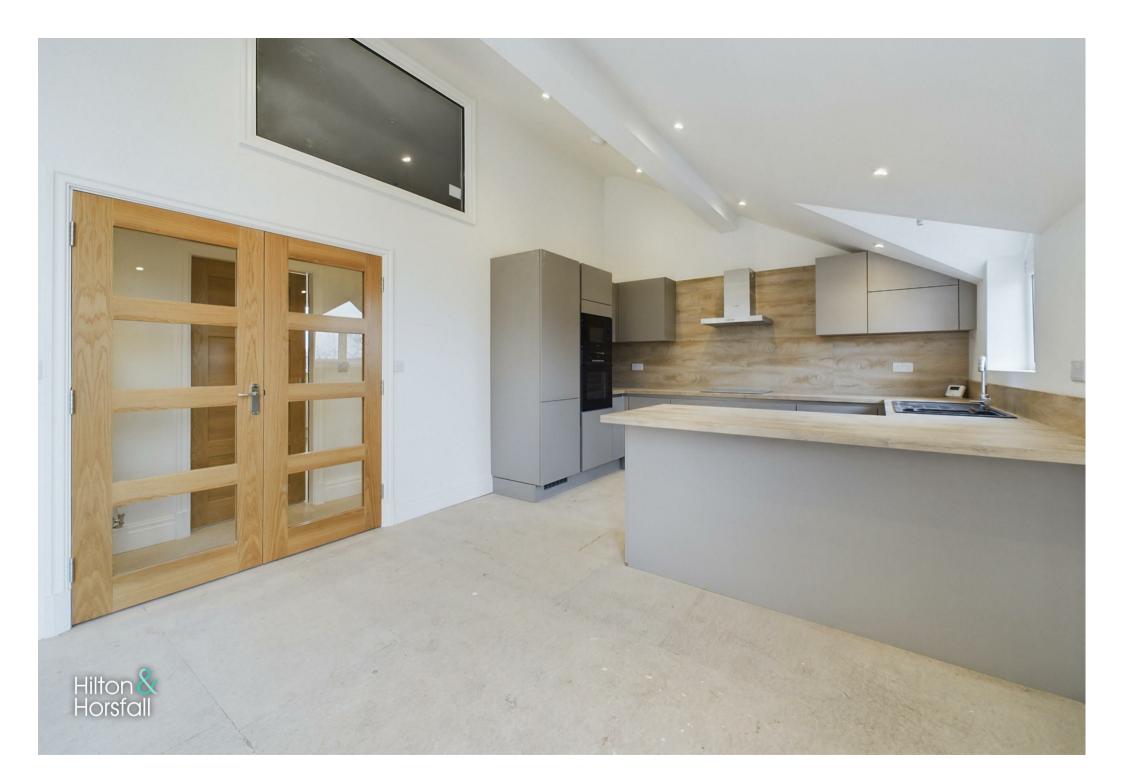

#### LIVING ROOM 32'6" x 11'11" (9.92m x 3.64m)

A comfortable room which incorporates the fully fitted kitchen.

# OPEN PLAN KITCHEN 32'6" x 8'7" (9.92m x 2.64m )

With a contemporary range of high quality handless German kitchen units in Sand Beige Silky Matt with Oak Terra work surfaces, splash backs and upstands, Soft close drawer / cupboards, Blanco one and a half bowl sink in Anthracite, Blanco high quality contemporary chrome mixer tap, Bosch single oven\*, Bosch integrated combination microwave\*, Bosch 4 Zone induction hob\*, Bosch integrated fridge / freezer 70/30\*, Bosch Chimney Extractor Hood and space for washing machine, uPVC windows to the front elebation.