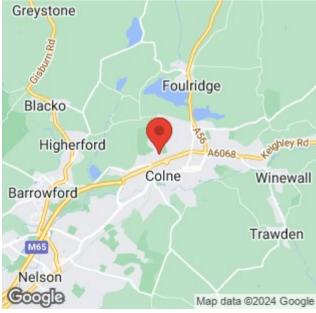

# Alkincoats View, Haverholt Close, Colne £249,950

#### • Part Exchange Considered

Alkincoats View is a brand new and exclusive development of just 6 x 2 bedroomed bungalows and 5 x 2 bedroomed apartments. Each dwelling has been meticulously designed to a high specification and include stunning German kitchens with inbuilt appliances, contemporary bathroom suites and well proportioned bedrooms. All the bungalows and ground floor apartments have a small easily maintained garden in addition to the communal areas. Nestled within private gated grounds these homes offer secure parking and tranquil surroundings away from the busy main road. Adjacent to the development is access to Alkincoats Park and all local amenities including the M65 motorway network providing links to Manchester, Preston and beyond are but a short drive away.