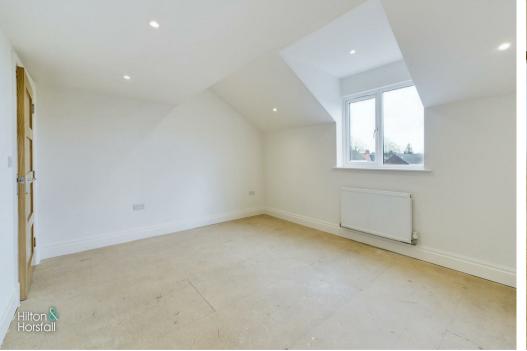

**BEDROOM ONE 14'0" x 17'7" (4.27m x 5.38m)** A bedroom of double proportions with space for wardrobes and drawers, 1x central heating radiator, recessed LED spotlights and uPVC double glazed window to the rear elevation.

#### BEDROOM TWO 10'9" x 11'9" (3.28m x 3.59m)

Another bedroom of double proportions with space for wardrobes and drawers, 1x central heating radiator, recessed LED spotlights and uPVC double glazed window to the rear elevation.