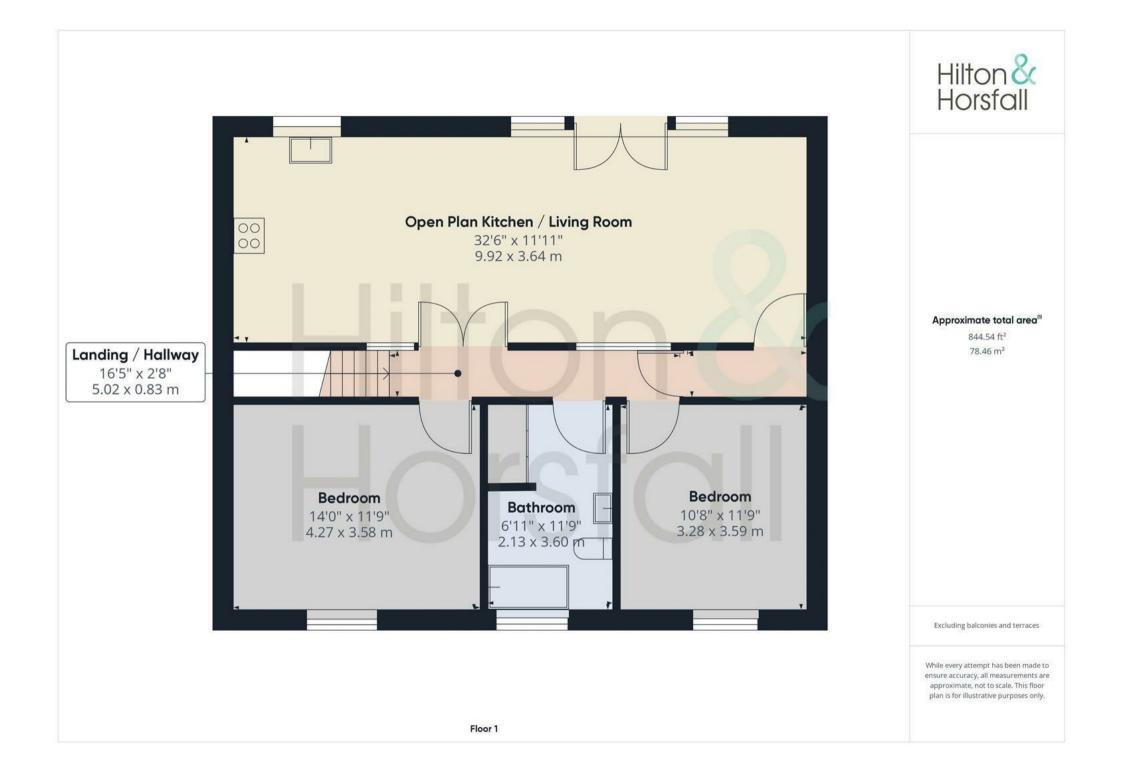

#### LIVING ROOM 32'6" x 11'11" (9.92m x 3.64m)

A comfortable room which incorporates the fully fitted kitchen.

**BEDROOM ONE 14'0" x 17'7" (4.27m x 5.38m)** A bedroom of double proportions with space for wardrobes and drawers, 1x central heating radiator, recessed LED spotlights and uPVC double glazed window to the rear elevation.

#### BEDROOM TWO 10'9" x 11'9" (3.28m x 3.59m)

Another bedroom of double proportions with space for wardrobes and drawers, 1x central heating radiator, recessed LED spotlights and uPVC double glazed window to the rear elevation.

#### BATHROOM 6'11" x 11'9" (2.13m x 3.60m)

A modern 4-piece suite comprising of white sanitary ware including a low level push button w.c, a wash basin, a panelled bath and a separate shower cubicle. Also having polished chrome fixings, a chrome heated towel radiator, part tiled walls and fully tiled flooring.