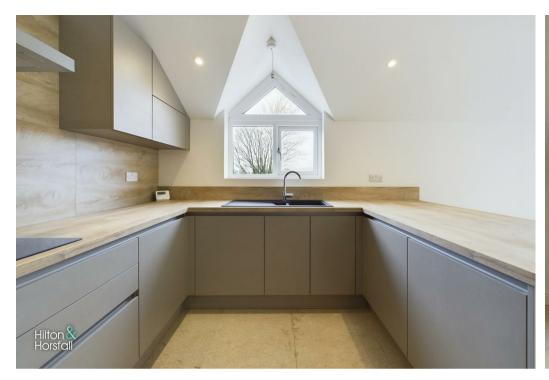

# OPEN PLAN KITCHEN 32'6" x 8'7" (9.92m x 2.64m )

With a contemporary range of high quality handless German kitchen units in Sand Beige Silky Matt with Oak Terra work surfaces, splash backs and upstands, Soft close drawer / cupboards, Blanco one and a half bowl sink in Anthracite, Blanco high quality contemporary chrome mixer tap, Bosch single oven\*, Bosch integrated combination microwave\*, Bosch 4 Zone induction hob\*, Bosch integrated fridge / freezer 70/30\*, Bosch Chimney Extractor Hood and space for washing machine, uPVC windows to the front elebation.