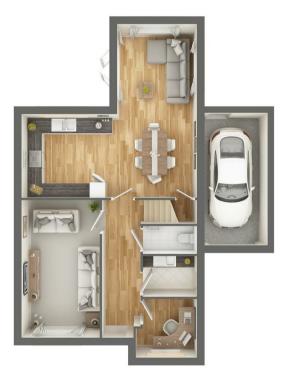

#### THE BOWLAND +

An exceptional family home with a beautiful open-plan dining kitchen/family room with patio doors opening onto the rear garden. Downstairs also offers a fantastic lounge to the front of the home, study, utility and w/c. The en-suite master bedroom overlooks the rear garden and boasts stunning views over Lake Burwain from the Juliette balcony. Three further bedrooms occupy the first floor along with a family bathroom.

LOUNGE 17'4" x 9'10" (5.3m x 3m)

STUDY 7'8" x 7'4" (2.35m x 2.25m)

KITCHEN / DINING ROOM / GARDEN ROOM 22'3" x 10'7" (6.8m x 3.25m)

+ GARDEN ROOM 10'4" x 11'5" (3.15m x 3.5m)

UTILITY 6'10" x 5'1" (2.1m x 1.55m)