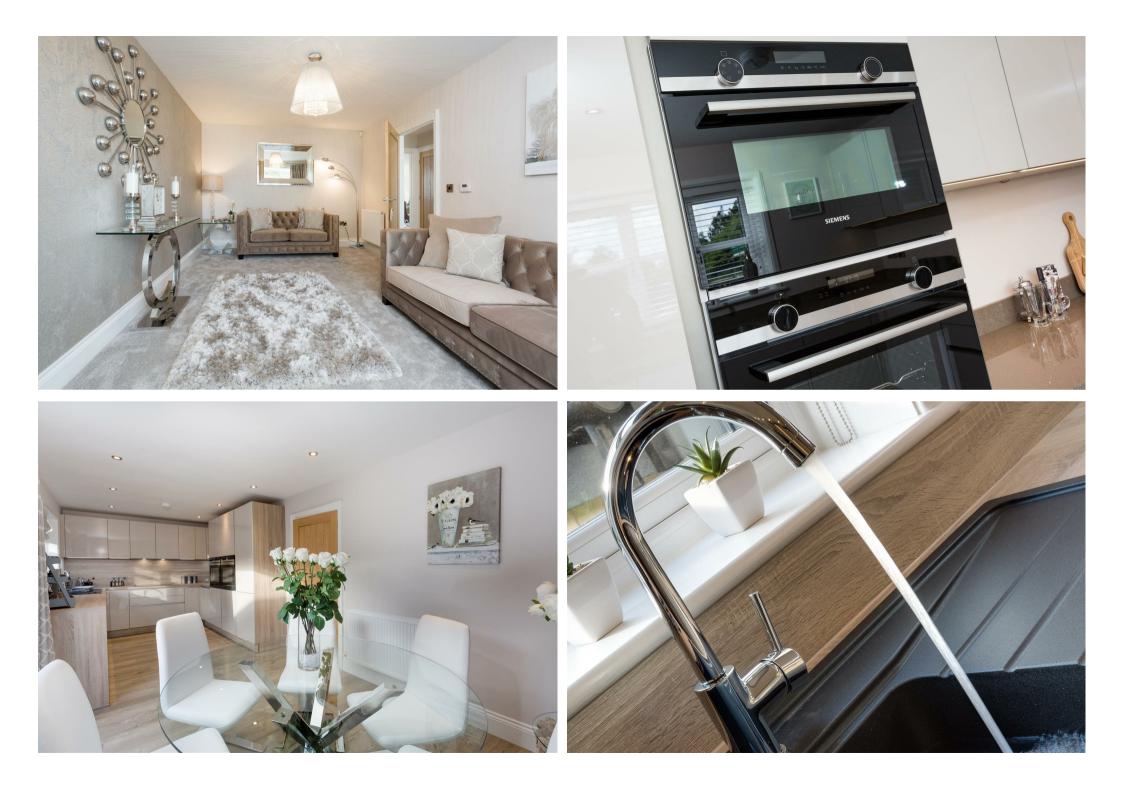

Nestled in the idyllic village of Foulridge and overlooking the beautiful Lake Burwain, Beck Homes would like to welcome you to our prestigious development, St Michael's Court. These highly specified homes include luxurious open-plan kitchen and dining rooms with French doors leading to the beautiful gardens. The beautifully designed German kitchens with stunning worktops and Siemens appliances are all standard in these fabulous homes. Elegant bathrooms and en-suites are complemented by high-quality brassware. We pride ourselves on delivering a high specification including elegant oak finish doors, feature architrave and skirting boards and chrome switches and sockets as standard in these homes. Foulridge is home to two village pubs serving delicious food and local ales. There is also an Indian restaurant which is popular with the residents thanks to their delectable Indian dishes. Just a short walk away from the development is the village primary school, St Michael's & All Angels. The nearest high school is located less than a mile away from the development. If it's a gentle walk you're looking for, then the canal towpath in Foulridge makes for great scenic walks through to neighbouring villages. For a stop off on your walk, The Wharf is a newly restored canal warehouse offering delicious meals, cakes and refreshments. There are also lots of country pubs along the way. The development boasts excellent access links for commuters with main roads nearby including the M65, M6 and the A59. There are also frequent trains from Colne to Manchester.

#### IMAGERY

Please note that some imagery / illustrations are used as examples of Beck Homes specifications and are sometimes taken from previous developments. For full correct detail, please enquire.