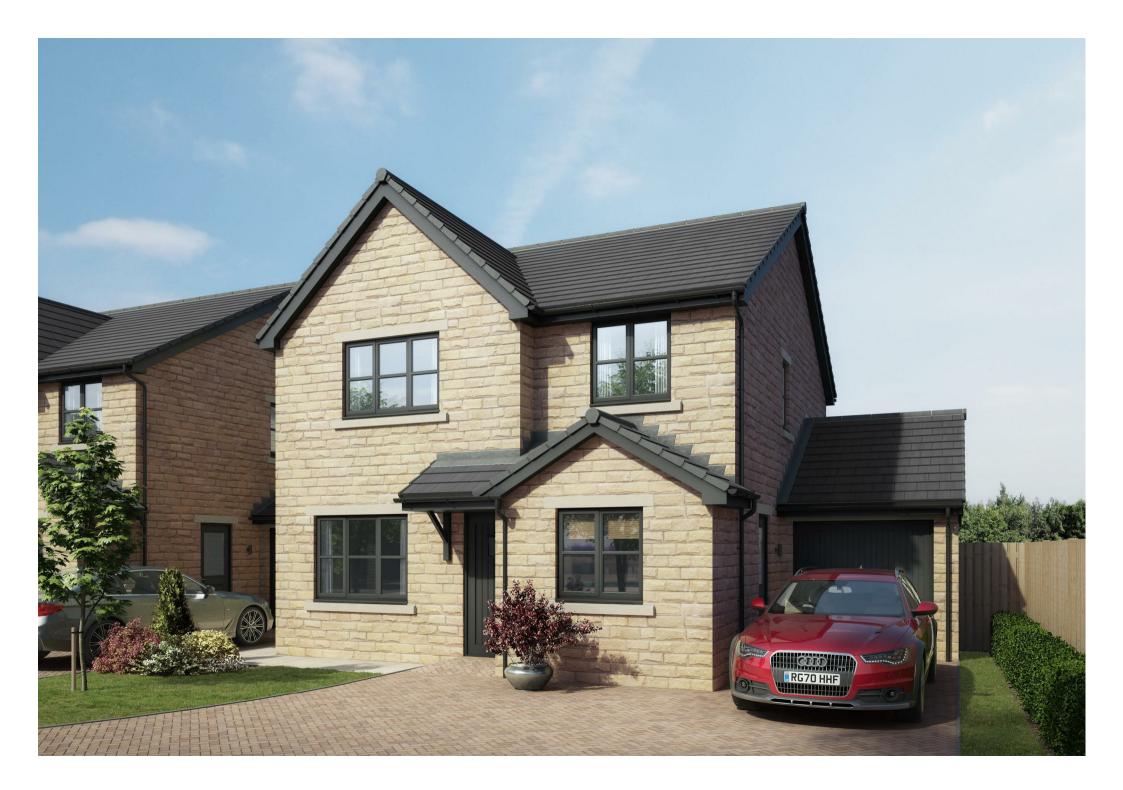

#### THE BOWLAND +

An exceptional family home with a beautiful open-plan dining kitchen/family room with patio doors opening onto the rear garden. Downstairs also offers a fantastic lounge to the front of the home, study, utility and w/c. The en-suite master bedroom overlooks the rear garden and boasts stunning views over Lake Burwain from the Juliette balcony. Three further bedrooms occupy the first floor along with a family bathroom.