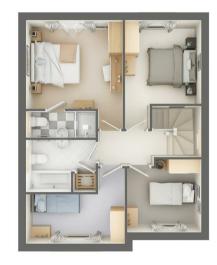

#### THE BOWLAND +

An exceptional family home with a beautiful open-plan dining kitchen/family room with patio doors opening onto the rear garden. Downstairs also offers a fantastic lounge to the front of the home, study, utility and w/c. The en-suite master bedroom overlooks the rear garden and boasts stunning views over Lake Burwain from the Juliette balcony. Three further bedrooms occupy the first floor along with a family bathroom.

BEDROOM ONE 12'3" x 11'3" (3.75m x 3.45m)

EN-SUITE 8'10" x 3'3" (2.70m x 1m)

BEDROOM TWO 9'8" x 10'7" (2.95m x 3.25m)

BEDROOM THREE 9'4" x 9'2" (2.85m x 2.8m)

BEDROOM FOUR 12'6" x 6'2" (3.825m x 1.9m) BATHROOM 8'10" x 6'6" (2.7m x 2m)