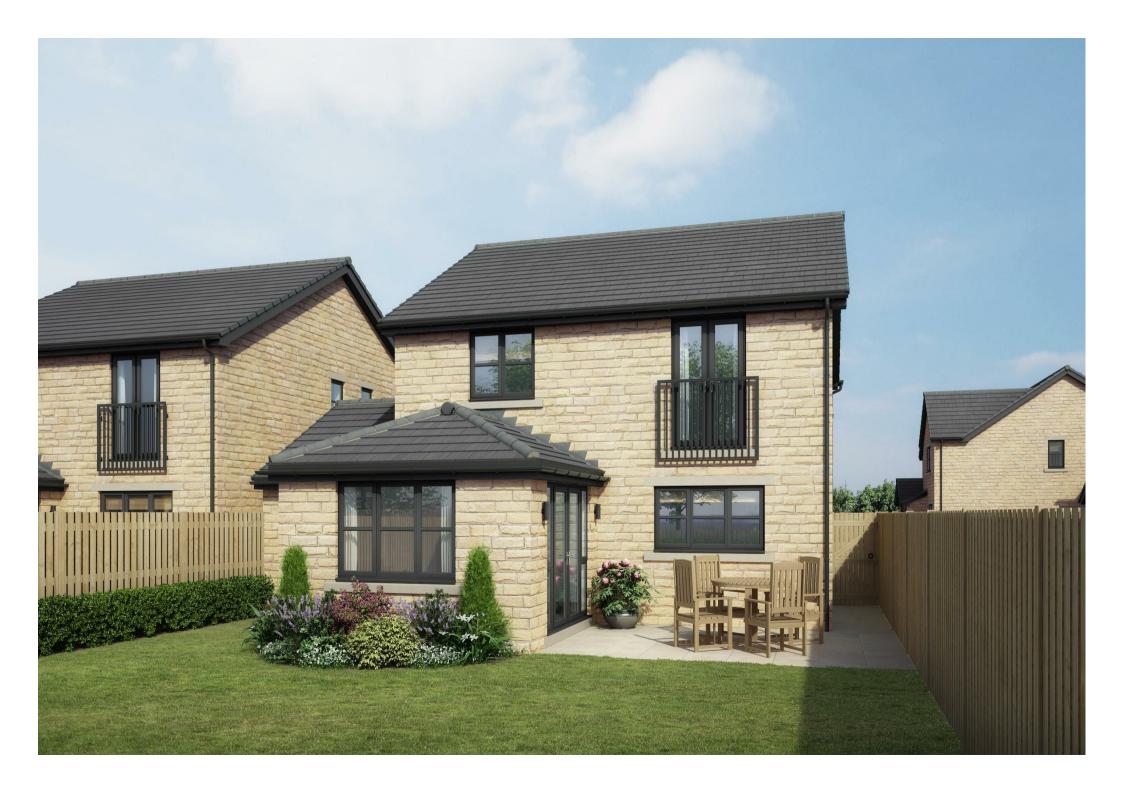

#### THE BOWLAND +

An exceptional family home with a beautiful open-plan dining kitchen/family room with patio doors opening onto the rear garden. Downstairs also offers a fantastic lounge to the front of the home, study, utility and w/c. The en-suite master bedroom overlooks the rear garden and boasts stunning views over Lake Burwain from the Juliette balcony. Three further bedrooms occupy the first floor along with a family bathroom.

LOUNGE 17'4" x 9'10" (5.3m x 3m)

STUDY 7'8" x 7'4" (2.35m x 2.25m)

KITCHEN / DINING ROOM / GARDEN ROOM 22'3" x 10'7" (6.8m x 3.25m)

+ GARDEN ROOM 10'4" x 11'5" (3.15m x 3.5m)

UTILITY 6'10" x 5'1" (2.1m x 1.55m)

BEDROOM ONE 12'3" x 11'3" (3.75m x 3.45m)

EN-SUITE 8'10" x 3'3" (2.70m x 1m)

BEDROOM TWO 9'8" x 10'7" (2.95m x 3.25m)

BEDROOM THREE 9'4" x 9'2" (2.85m x 2.8m)

BEDROOM FOUR 12'6" x 6'2" (3.825m x 1.9m) BATHROOM 8'10" x 6'6" (2.7m x 2m)